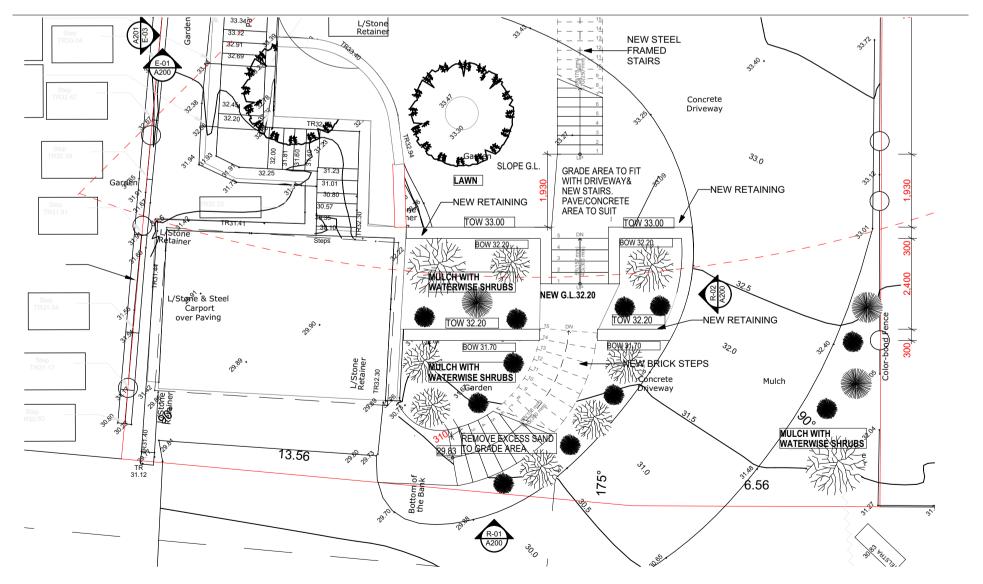

### RETAINING & LANDSCAPING 1:100

|                                                                                                                                                                                                                                                                                                                                            |                                                                       | PROJECT NAME :               | SITE :                          | REVISION NO. | DRAWN BY :                   |      |
|--------------------------------------------------------------------------------------------------------------------------------------------------------------------------------------------------------------------------------------------------------------------------------------------------------------------------------------------|-----------------------------------------------------------------------|------------------------------|---------------------------------|--------------|------------------------------|------|
| General Notes<br>The Builder shall check all dimensions and levels on site prior to construction.<br>Notify any errors, discrepancies or omissions to the architect.<br>Drawings shall not be used for construction purposes until issued for construction.                                                                                |                                                                       | DOYLE                        | 6 MILNER STREET QUINNS<br>ROCKS | 01           | KYM PETHYBRI<br>CHECKED BY : | IDGE |
| Do not scale drawings.<br>All boundaries and contours subject to survey                                                                                                                                                                                                                                                                    | THE DESIGN MILL                                                       | CLIENT :                     | DRAWING TITLE :                 | DRAWING NO.  |                              |      |
| COPYRIGHT                                                                                                                                                                                                                                                                                                                                  |                                                                       | TRISH DOYLE                  | PROPOSED GROUND FLOOR &         |              |                              |      |
| Drawings, specifications and other documents, prepared by The Design Mil are for use solely with respect<br>to this Project. This includes documents in electronic form. The Instruments of Service shall not be used<br>by the owner for future additions or alterations to this Project or for other projects, without the prior written | M: 0410 576 012 E: Julie@thedesignmill.com.au W: thedesignmill.com.au | 6 MILNER STREET QUINNS ROCKS | LANDSCAPING/RETAINING           | A101         | PROJECT NO. 002025           |      |
| agreement of The Design Mil. Any unauthorized use of the Instruments of Service shall be at the Owner's<br>sole risk and without liability to The Design Mill and their consultants.                                                                                                                                                       |                                                                       |                              |                                 |              | Plot Date: 17/03/2023        |      |

## R-01 Retaining Elevation 1:100

E-04 Elevation