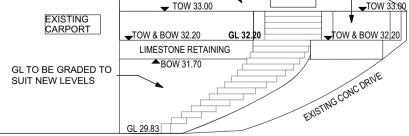

projects, without the prior written | M: 0410 576 012 E: Julie@thedesignmill.com.au W: thedesignmill.com.au | 6 MILNER STREET QUINNS ROCKS | LANDSCAPING/RETAINING           | A101         | PROJECT NO. 002025           |      |
| agreement of The Design Mil. Any unauthorized use of the Instruments of Service shall be at the Owner's<br>sole risk and without liability to The Design Mill and their consultants.                                                                                                                                                       |                                                                       |                              |                                 |              | Plot Date: 17/03/2023        |      |





#### PROPOSED UPPER FLOOR PLAN 1:100









## R-01 Retaining Elevation 1:100









E-04 Elevation



# 1:100

| REVISION NO. | DRAWN BY:<br>KYM PETHYBRIDGE<br>CHECKED BY: |                             |
|--------------|---------------------------------------------|-----------------------------|
| DRAWING NO.  | PROJECT NO.<br>Plot Date:                   | <b>002025</b><br>17/03/2023 |