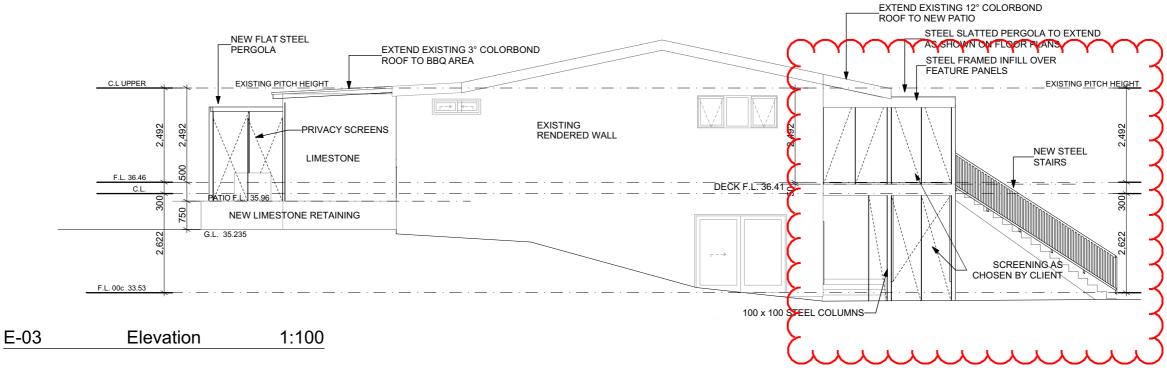

10 576 012 E: Julie@thedesignmill.com.au W: thedesignmill.com.au | 6 MILNER STREET QUINNS ROCKS | LANDSCAPING/RETAINING           | A101         | PROJECT NO. 002025           |      |
| agreement of The Design Mil. Any unauthorized use of the Instruments of Service shall be at the Owner's<br>sole risk and without liability to The Design Mill and their consultants.                                                                                                                                                       |                                                                       |                              |                                 |              | Plot Date: 17/03/2023        |      |





#### PROPOSED UPPER FLOOR PLAN 1:100









## R-01 Retaining Elevation 1:100









E-04 Elevation



# 1:100

| REVISION NO. | DRAWN BY:<br>KYM PETHYBRIDGE<br>CHECKED BY: |                             |
|--------------|---------------------------------------------|-----------------------------|
| DRAWING NO.  | PROJECT NO.<br>Plot Date:                   | <b>002025</b><br>17/03/2023 |