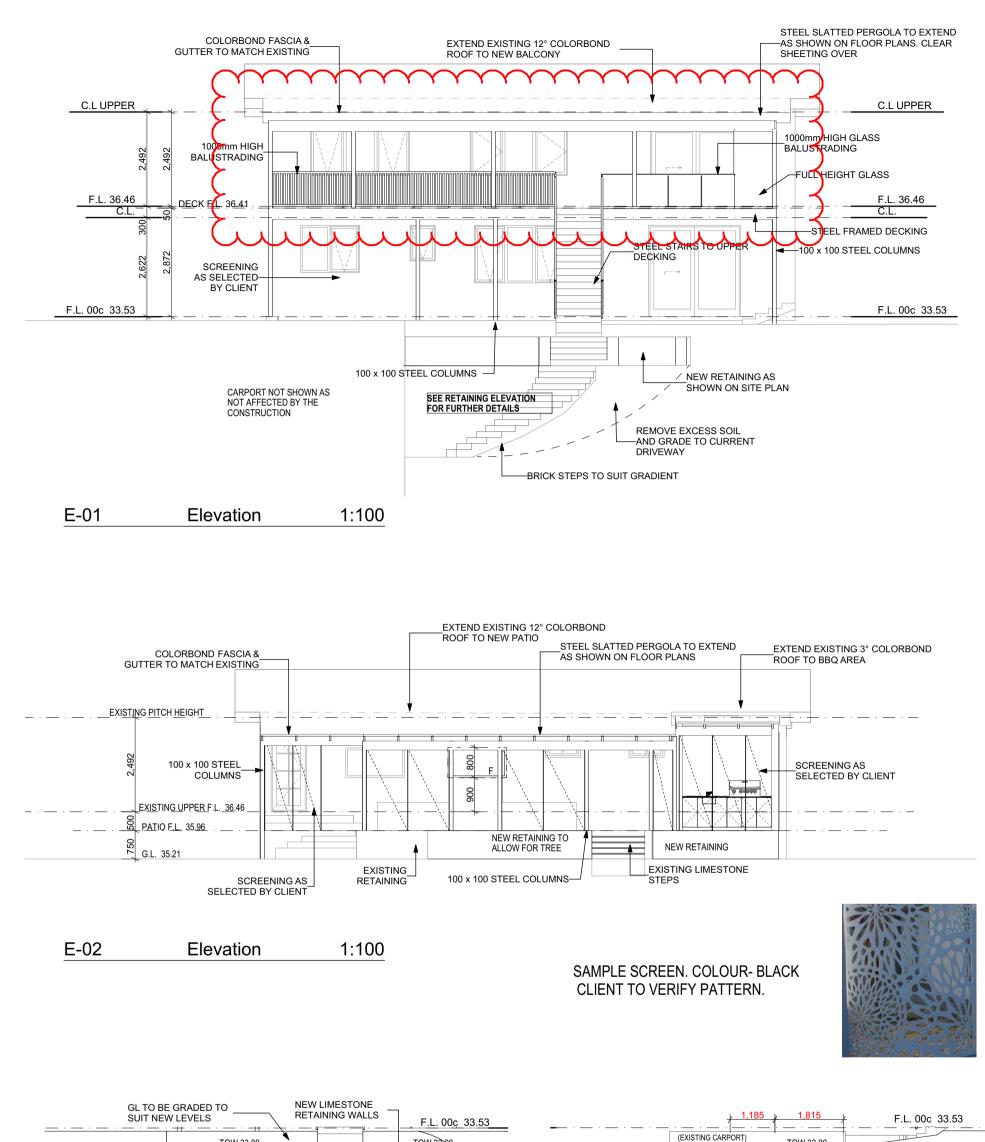

## R-01 Retaining Elevation 1:100

E-04 Elevation

# 1:100

| REVISION NO. | DRAWN BY:<br>KYM PETHYBRIDGE<br>CHECKED BY: |                             |
|--------------|---------------------------------------------|-----------------------------|
| DRAWING NO.  | PROJECT NO.<br>Plot Date:                   | <b>002025</b><br>17/03/2023 |