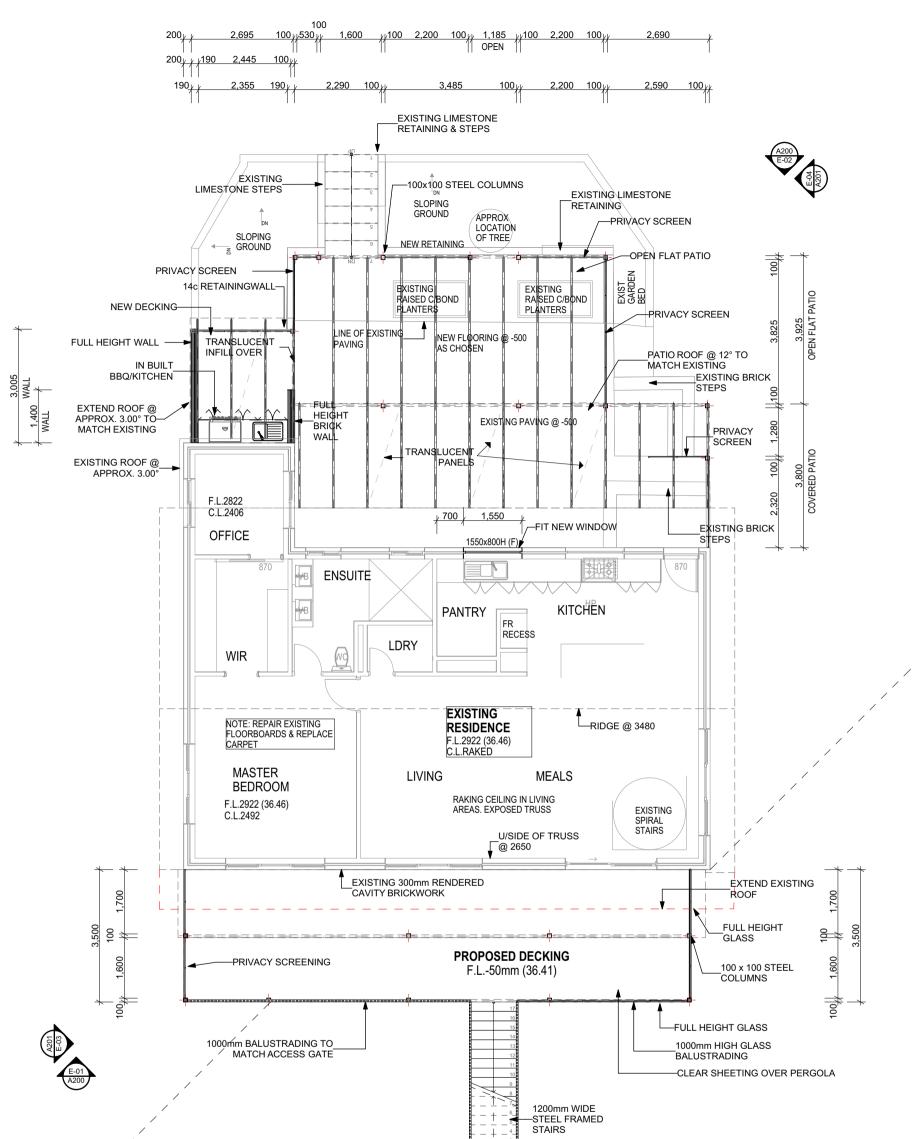

s or alterations to this Project or for other projects, without the prior written | M: 0410 576 012 E: Julie@thedesignmill.com.au W: thedesignmill.com.au | 6 MILNER STREET QUINNS ROCKS | LANDSCAPING/RETAINING           | A101         | PROJECT NO. 002025           |      |
| agreement of The Design Mil. Any unauthorized use of the Instruments of Service shall be at the Owner's<br>sole risk and without liability to The Design Mill and their consultants.                                                                                                                                                       |                                                                       |                              |                                 |              | Plot Date: 17/03/2023        |      |





#### PROPOSED UPPER FLOOR PLAN 1:100









## R-01 Retaining Elevation 1:100









E-04 Elevation



# 1:100

| REVISION NO. | DRAWN BY:<br>KYM PETHYBRIDGE<br>CHECKED BY: |                             |
|--------------|---------------------------------------------|-----------------------------|
| DRAWING NO.  | PROJECT NO.<br>Plot Date:                   | <b>002025</b><br>17/03/2023 |