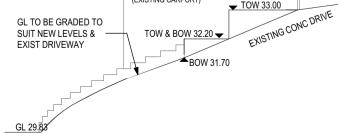

ojects, without the prior written | M: 0410 576 012 E: Julie@thedesignmill.com.au W: thedesignmill.com.au | 6 MILNER STREET QUINNS ROCKS | LANDSCAPING/RETAINING           | A101         | PROJECT NO. 002025           |      |
| agreement of The Design Mil. Any unauthorized use of the Instruments of Service shall be at the Owner's<br>sole risk and without liability to The Design Mill and their consultants.                                                                                                                                                       |                                                                       |                              |                                 |              | Plot Date: 17/03/2023        |      |





#### PROPOSED UPPER FLOOR PLAN 1:100









## R-01 Retaining Elevation 1:100









E-04 Elevation



# 1:100

| REVISION NO. | DRAWN BY:<br>KYM PETHYBRIDGE<br>CHECKED BY: |                             |
|--------------|---------------------------------------------|-----------------------------|
| DRAWING NO.  | PROJECT NO.<br>Plot Date:                   | <b>002025</b><br>17/03/2023 |