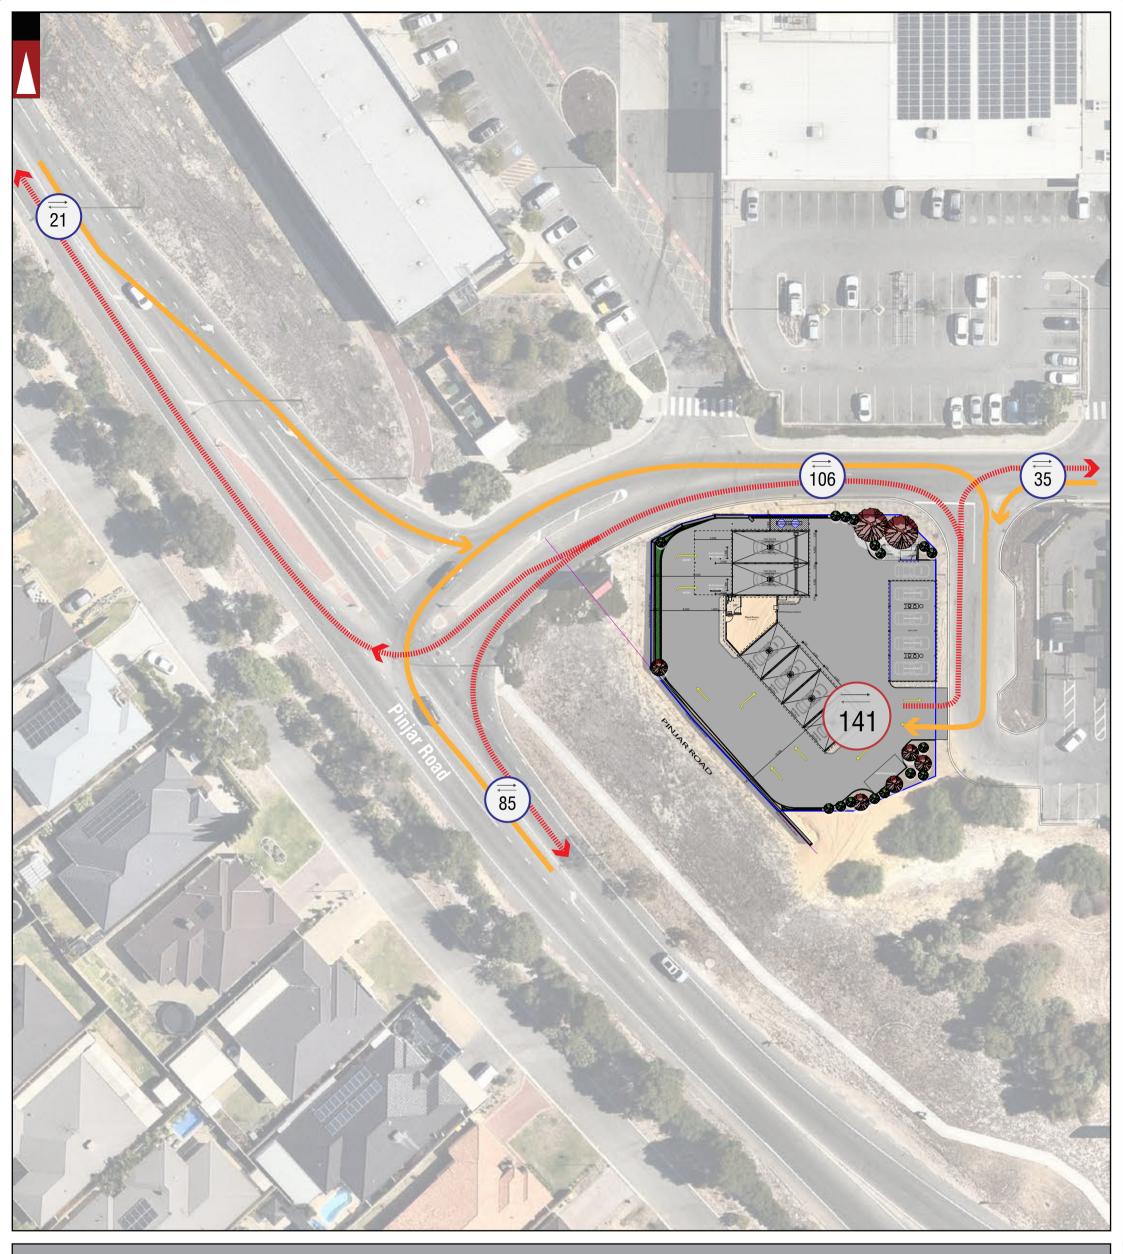

//

|         |                    | LOCATION<br>BOUNDARY<br>ROAD NAME | Total Expected Additional Traffic Generation from<br>the proposed development<br>Total Expected Additional Traffic Generation from<br>Subject Site on the specific section of road - <b>IN and</b><br><b>OUT direction</b> |                                                                           | raffic Flow IN Direction<br>raffic Flow OUT Direction |              | NOTE: THE PLAN IS COURTEOUSY OF GERMANO DESIGN                                                |      |
|---------|--------------------|-----------------------------------|----------------------------------------------------------------------------------------------------------------------------------------------------------------------------------------------------------------------------|---------------------------------------------------------------------------|-------------------------------------------------------|--------------|-----------------------------------------------------------------------------------------------|------|
|         |                    |                                   | BANKSIA GROVE CAR WAS                                                                                                                                                                                                      | Н                                                                         |                                                       | DRAWN<br>BY: | Civil & Traffic Engineering Consultants<br>KCTT (Trading as KC Traffic and Transport Pty Ltd) |      |
|         |                    |                                   | TRAFFIC FLOW DIAGRAM - F                                                                                                                                                                                                   | TITLE:<br>TRAFFIC FLOW DIAGRAM - PM PEAK (Additional Development Traffic) |                                                       |              | PO Box 1456 Scarborough WA 6922                                                               |      |
| A<br>No | 03-02-2023<br>DATE | ISSUED FOR REVIEW AMENDMENT       | DRAWING NUMBER:<br>KC01545.000_ S08                                                                                                                                                                                        |                                                                           |                                                       |              | PH: 08 9441 2700<br>WEB: www.kctt.com.au                                                      | KCIL |