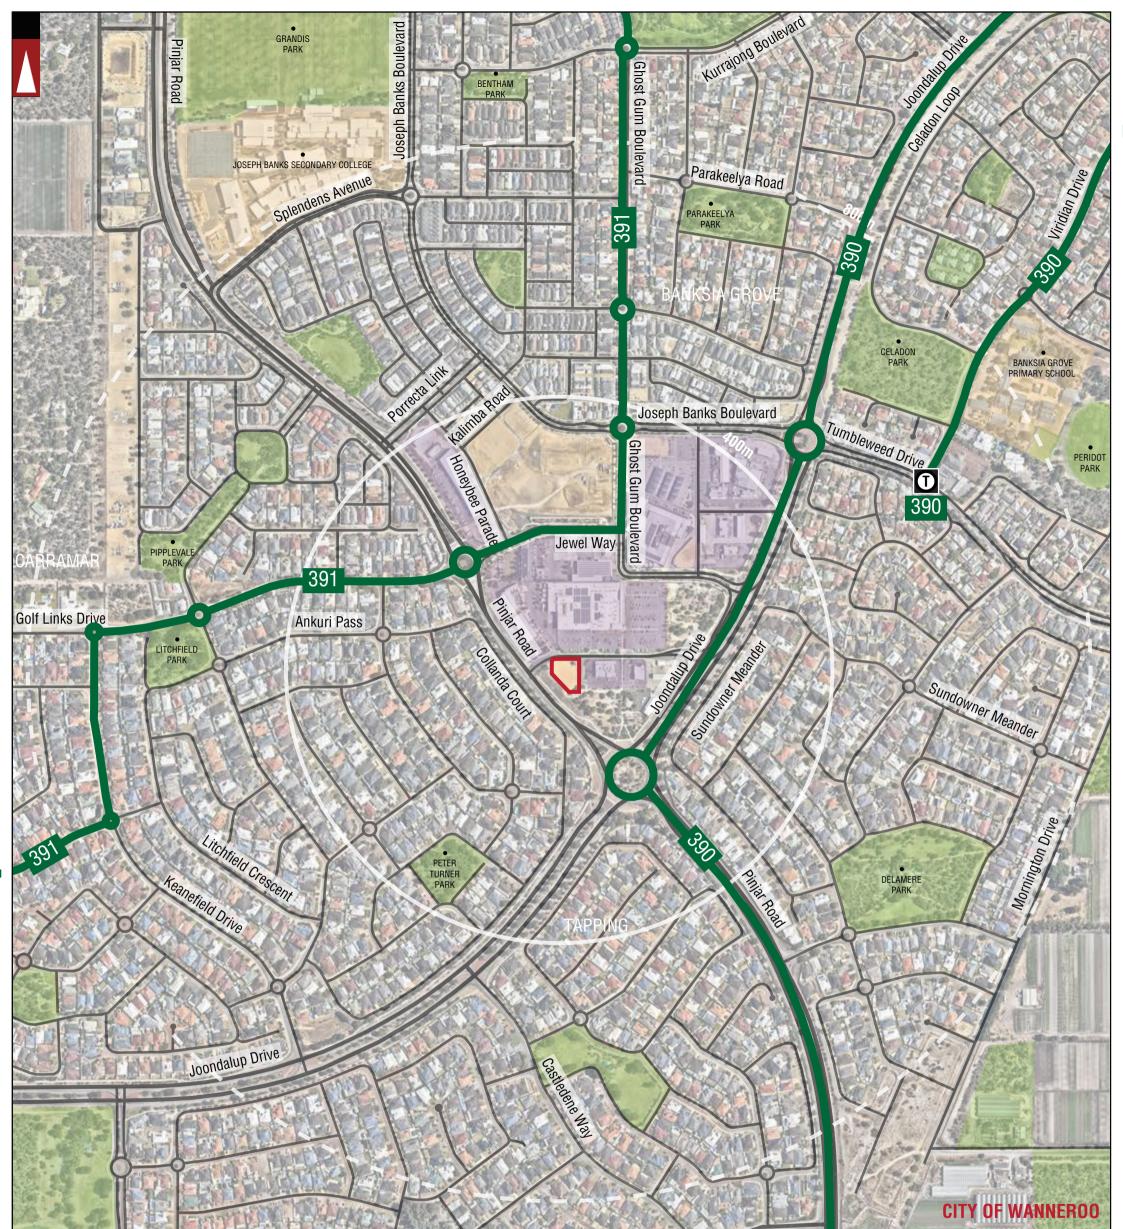

| <br>and show that the state of the | Tell J. Lange |                           | CPRINCHEDROP |             | C AND DO | 7904 /20200 2 = 387 384 |                                                                                                                                       |
|------------------------------------|---------------|---------------------------|--------------|-------------|----------|-------------------------|---------------------------------------------------------------------------------------------------------------------------------------|
| PARKS AND<br>RECREATION            |               | LOCATION<br>BOUNDARY      |              | ROAD        | _        | BUS ROUTES              |                                                                                                                                       |
| WATERWAYS                          |               | DISTANCE FROM<br>LOCATION | Hay Street   | STREET NAME | 103      | BUS ROUTE<br>NUMBER     | NOTE : GIVEN THAT THE TRANSPERTH NETWORK MAPS ARE CURRENTLY BEING<br>UPDATED TO INCLUDE THE NEW AIRPORT LINE, BUS ROUTES ARE SHOWN AS |
| PUBLIC PURPOSE                     | CITY OF       | LOCAL GOVERNMENT          |              |             | D        | BUS TERMINUS            | THERE WERE SHOWN ON THE LATEST TRANSPERTH MAPS AVAILABLE ONLINE.                                                                      |
|                                    | WANNEROO      |                           |              |             |          |                         | REGARDING THE DESCRIPTION OF BUS ROUTES AND THEIR INDICATIVE PEAK<br>AND OFF-PEAK FREQUENCIES REFER TO THE REPORT.                    |
| SHOPPING AREA                      | BANKSIA GROVE | SUBURB NAME               |              |             |          |                         | LEGEND                                                                                                                                |