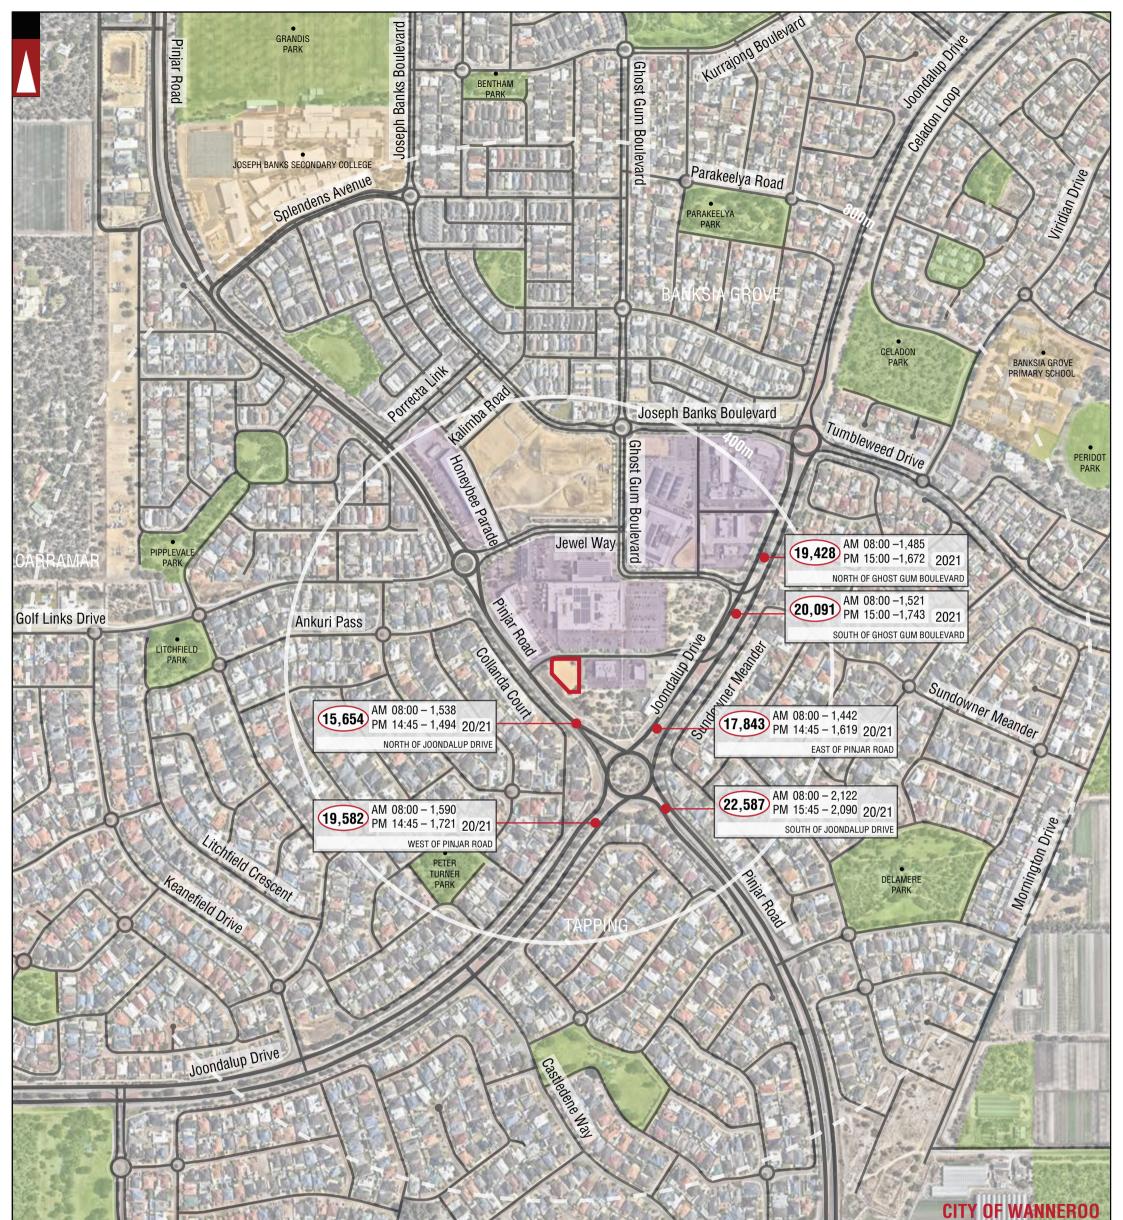

| Ve up | PARKS ANI<br>RECREATIO |                   | CATION<br>UNDARY                  | ROAD                                                               | 5,512                          | NUMBER OF VEH    | HICLES PE    |                                                                                               |      |
|-------|------------------------|-------------------|-----------------------------------|--------------------------------------------------------------------|--------------------------------|------------------|--------------|-----------------------------------------------------------------------------------------------|------|
|       | WATERWAYS DISTAN       |                   |                                   | Hay Street STREET NAME                                             | AM 1145 – 381<br>PM 1630 – 480 |                  |              |                                                                                               |      |
|       | PUBLIC PU<br>SHOPPING  | WANNEROO NA       | CAL GOVERNMENT<br>ME<br>BURB NAME |                                                                    | 2014<br>EAST OF HARLOW ROAD    | YEAR<br>LOCATION |              | LEGEND                                                                                        |      |
|       |                        |                   | PROJECT:                          | SIA GROVE CAR WASH                                                 |                                |                  | DRAWN<br>BY: | Civil & Traffic Engineering Consultants<br>KCTT (Trading as KC Traffic and Transport Pty Ltd) | :    |
| A     | 02-02-2023             | ISSUED FOR REVIEW |                                   | TITLE:<br>EXISTING TRAFFIC COUNTS - 800M RADIUS<br>DRAWING NUMBER: |                                |                  |              | PO Box 1456 Scarborough WA 6922                                                               | kctt |
| No    | DATE                   | AMENDMENT         |                                   | 545.000_ S05                                                       |                                |                  |              | WEB: www.kctt.com.au                                                                          |      |