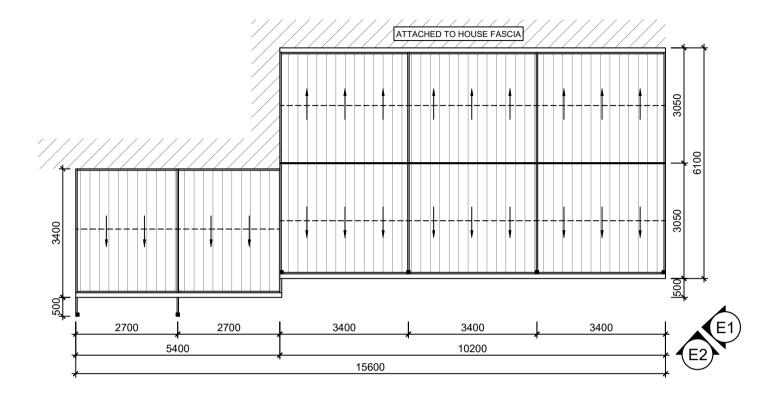

## PROPOSED PATIO PLAN

SCALE 1 : 100

SCALE 1 : 100

## COPYRIGHT

|            | CLIENT:                 | PROJECT NAME:  | JOB NO:            | REV | DESCRIPTION          | DWN | DATE  |
|------------|-------------------------|----------------|--------------------|-----|----------------------|-----|-------|
|            | PURE STYLE CONSTRUCTION | PATIO ADDITION | 4653               | A   | PATIO DESIGN UPDATED | GP  | 24/01 |
|            |                         |                | SCALE:<br>AS NOTED | ├   |                      |     |       |
|            | ADDRESS:                | DWG TITLE:     |                    |     |                      |     |       |
|            |                         |                | AT A3              |     |                      |     |       |
| Complete   | 45 DRIVER ROAD          | FLOOR PLAN AND |                    | _   |                      |     |       |
| approvals® | DARCH WA 6065           | ELEVATIONS     | DRAWN:             |     |                      |     |       |
| approvato  |                         |                | GP                 |     |                      |     |       |

NOTE! DO NOT SCALE THIS DRAWING. IT IS THE BUILDER'S EXPRESS RESPONSIBILITY TO CHECK ALL SITE DIMENSIONS PRIOR TO FABRICATION OR COMMENCEMENT OF ANY WORK. ANY FORM OF REPRODUCTION OF THIS DRAWING IN FULL OR IN PART WITHOUT WRITTEN PERMISSION OF THE DESIGNER CONSTITUTES AN INFRINGEMENT OF COPYRIGHT. NOTE! THE BUILDER' CONTRACTOR IS TO ENSURE THAT THE SUPPORTING ELEMENTS TO WHICH THE PROPOSED STRUCTURE IS ATTACHING ARE STRUCTURALLY ADEQUATE, OR ADEQUATELY REINFORCED, TO WITHSTAND THE ADDITIONAL LOADS IMPOSED. NOTE! ALL CONSTRUCTION TO BE IN ACCORDANCE WITH ALL ENGINEERS DETAILS, ALL RELEVANT AUSTRALIAN STANDARDS & THE BUILDING CODE OF AUSTRALIA