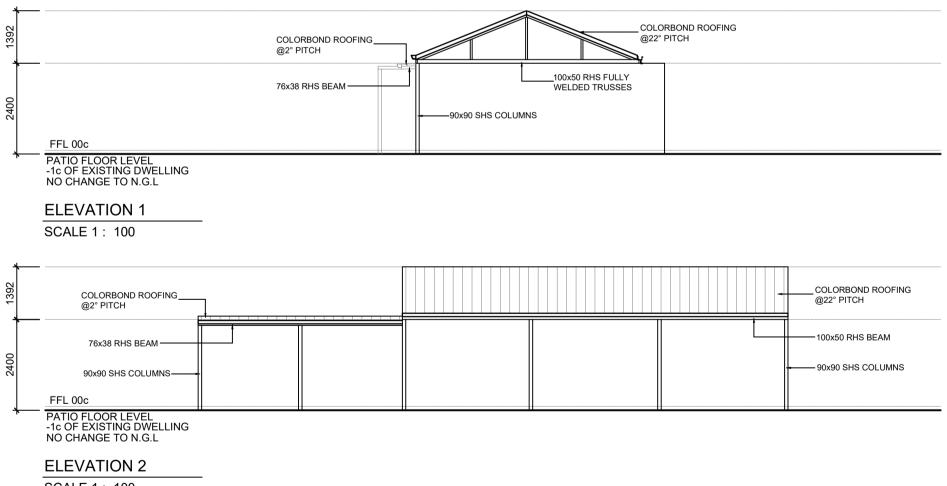

## COPYRIGHT

|            | CLIENT:                 | PROJECT NAME:  | JOB NO:            | REV | DESCRIPTION          | DWN | DATE  |
|------------|-------------------------|----------------|--------------------|-----|----------------------|-----|-------|
|            | PURE STYLE CONSTRUCTION | PATIO ADDITION | 4653               | A   | PATIO DESIGN UPDATED | GP  | 24/01 |
|            |                         |                | SCALE:<br>AS NOTED | ├   |                      |     |       |
|            | ADDRESS:                | DWG TITLE:     |                    |     |                      |     |       |
|            |                         |                | AT A3              |     |                      |     |       |
| Complete   | 45 DRIVER ROAD          | FLOOR PLAN AND |                    | _   |                      |     |       |
| approvals® | DARCH WA 6065           | ELEVATIONS     | DRAWN:             |     |                      |     |       |
| approvato  |                         |                | GP                 |     |                      |     |       |

NOTE! DO NOT SCALE THIS DRAWING. IT IS THE BUILDER'S EXPRESS RESPONSIBILITY TO CHECK ALL SITE DIMENSIONS PRIOR TO FABRICATION OR COMMENCEMENT OF ANY WORK. ANY FORM OF REPRODUCTION OF THIS DRAWING IN FULL OR IN PART WITHOUT WRITTEN PERMISSION OF THE DESIGNER CONSTITUTES AN INFRINGEMENT OF COPYRIGHT. NOTE! THE BUILDER' CONTRACTOR IS TO ENSURE THAT THE SUPPORTING ELEMENTS TO WHICH THE PROPOSED STRUCTURE IS ATTACHING ARE STRUCTURALLY ADEQUATE, OR ADEQUATELY REINFORCED, TO WITHSTAND THE ADDITIONAL LOADS IMPOSED. NOTE! ALL CONSTRUCTION TO BE IN ACCORDANCE WITH ALL ENGINEERS DETAILS, ALL RELEVANT AUSTRALIAN STANDARDS & THE BUILDING CODE OF AUSTRALIA