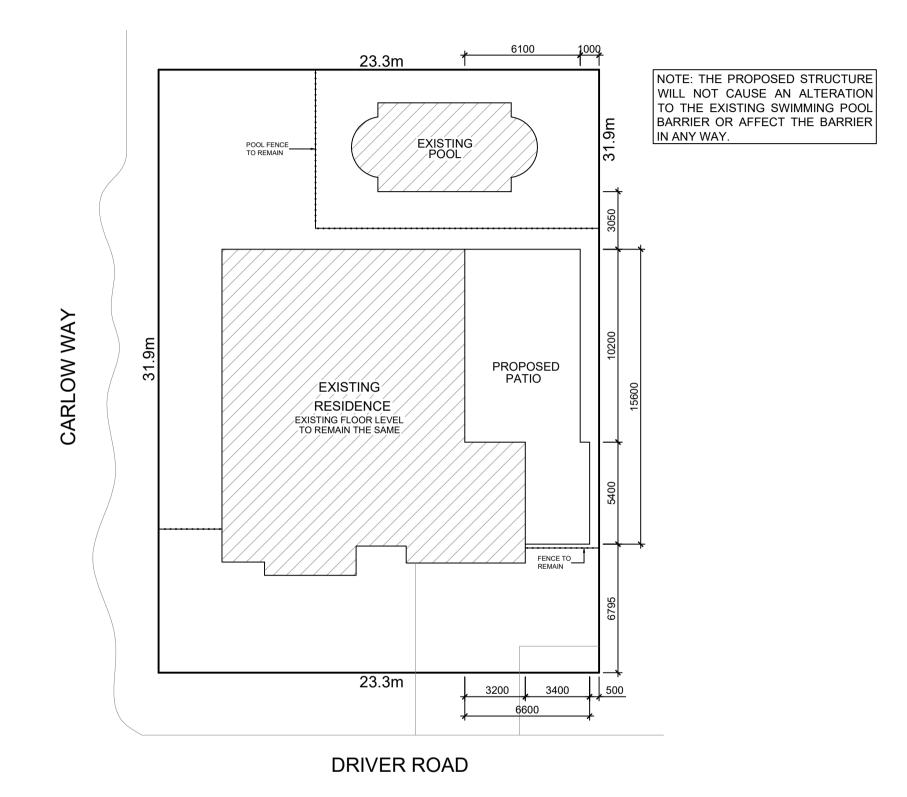

SCALE 1 : 200

## COPYRIGHT

|            | CLIENT:                 | PROJECT NAME:  | JOB NO:  | REV | DESCRIPTION          | DWN | DATE  |
|------------|-------------------------|----------------|----------|-----|----------------------|-----|-------|
|            | PURE STYLE CONSTRUCTION | PATIO ADDITION | 4653     | A   | PATIO DESIGN UPDATED | GP  | 24/01 |
|            |                         |                | SCALE:   | ⊢   |                      |     |       |
|            | ADDRESS:                |                | AS NOTED |     |                      |     |       |
| Complete   |                         | SITE PLAN.     | AT A3    |     |                      |     |       |
|            |                         |                | DRAWN:   |     |                      |     |       |
| approvals® | DARCH WA 6065           |                | GP       |     |                      |     |       |
|            |                         |                |          |     |                      |     |       |

NOTE! DO NOT SCALE THIS DRAWING. IT IS THE BUILDER'S EXPRESS RESPONSIBILITY TO CHECK ALL SITE DIMENSIONS PRIOR TO FABRICATION OR COMMENCEMENT OF ANY WORK. NOTE! ANY FORM OF REPRODUCTION OF THIS DRAWING IN FULL OR IN PART WITHOUT WRITTEN PERMISSION OF THE DESIGNER CONSTITUTES AN INFRINCEMENT OF COPYRIGHT. NOTE! THE BUILDER/ CONTRACTOR IS TO ENSURE THAT THE SUPPORTING ELEMENTS TO WHICH THE PROPOSED STRUCTURE IS ATTACHING ARE STRUCTURALLY ADEQUATE, OR ADEQUATELY REINFORCED, TO WITHSTAND THE ADDITIONAL LOADS IMPOSED.

NOTE! ALL CONSTRUCTION TO BE IN ACCORDANCE WITH ALL ENGINEERS DETAILS, ALL RELEVANT AUSTRALIAN STANDARDS & THE BUILDING CODE OF AUSTRALIA