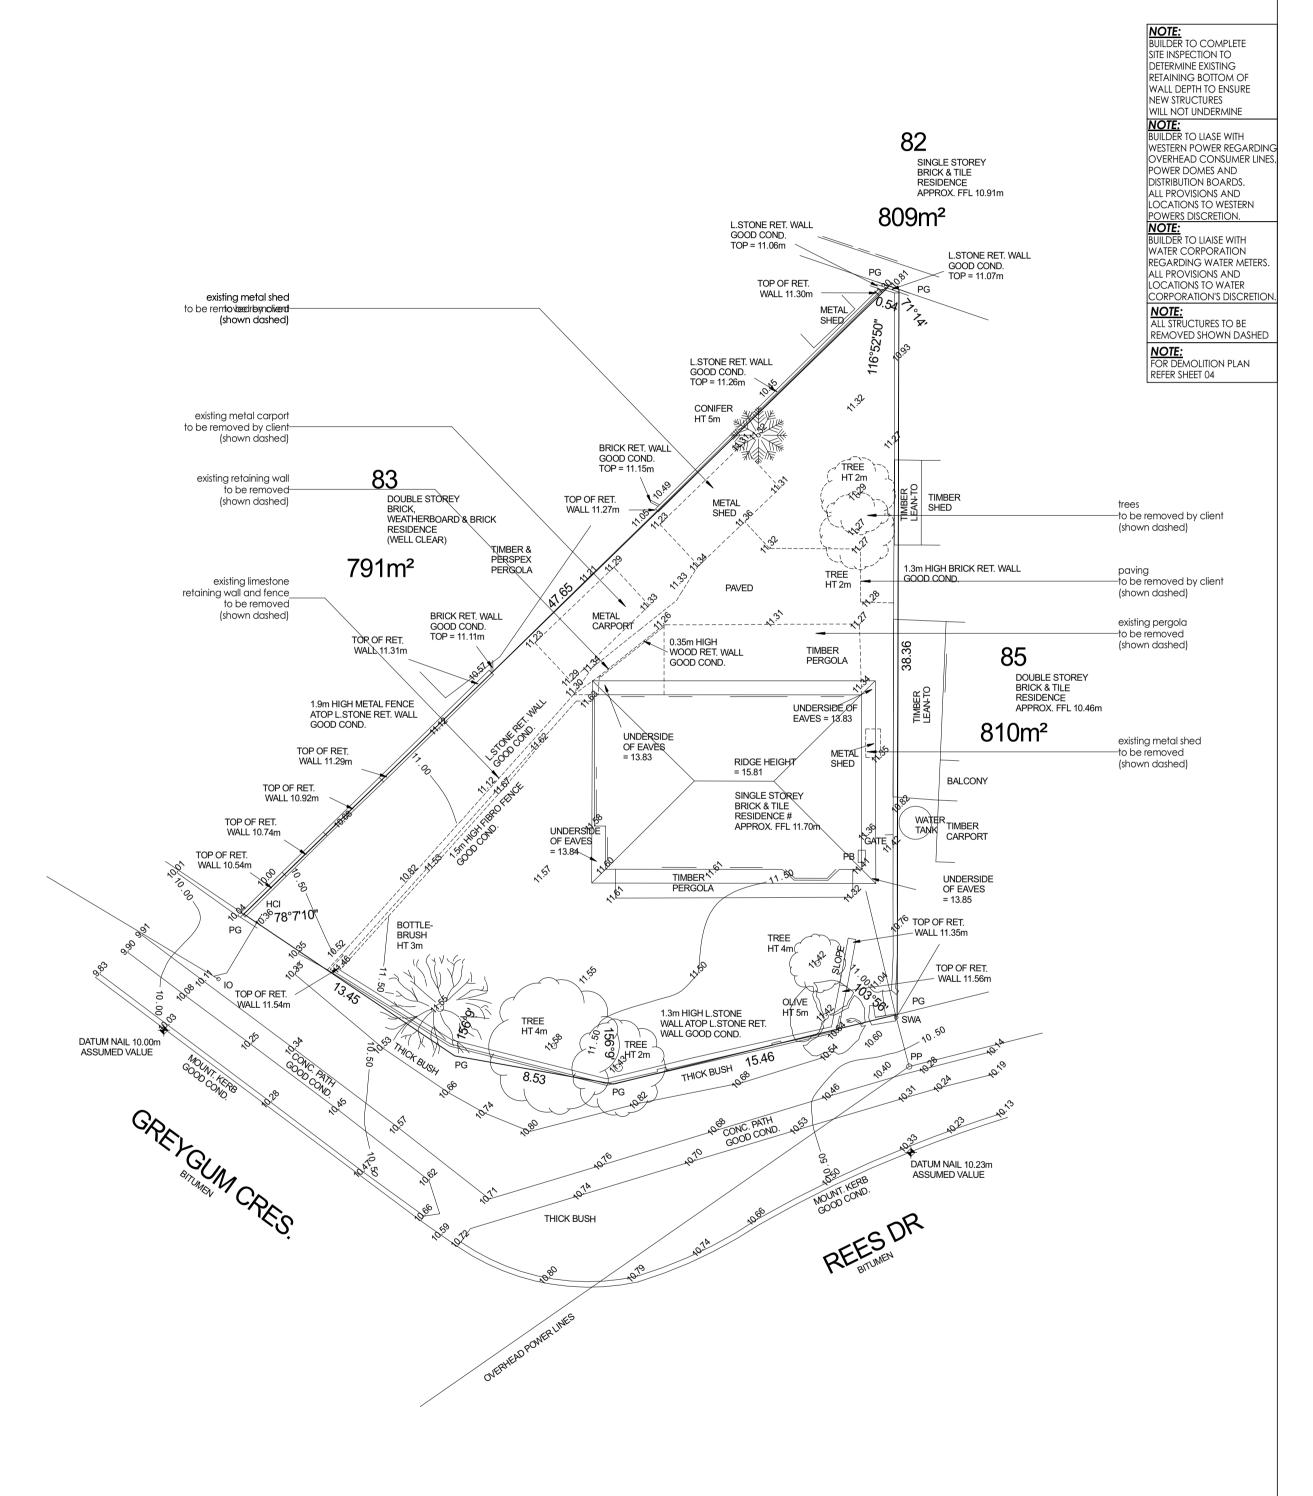

**WATER** SEWERAGE GAS TELE. **DRAINAGE** POWER U/G O/H AREA: ESTAB 06/1973 COASTAL 1000m DISTANCE AREA: 801 m<sup>2</sup>78 APPROX. + 27.90m AHD SERVICES MARKED CONFIRM REQUIRE BUILDER / CLIENT TO CONFIRM POSITION & / OR AVAILABILITY ON SITE APPROXIMATE AHD CONNECTION ONLY,

HEIGHT RESTRICTIONS REQUIRE ACCURATE GEODETIC CONNECTION. SEWER CONNECTION POSITION APPROXIMATE ONLY SEWER INVERT LEVEL 9.21 SEWER BROUGHT UP 0.80

0.35

DEPTH TO CONNECTION

: FEATURE SURVEY LOT TITLE : 84 No. 24 REES DR : QUINNS ROCKS **CLIENT** : GOODYEAR **SUBURB** P: 10525 BUILDER: KELLETT DESIGN GROUP PTY LTD : CITY OF WANNEROO C/T: 1361/427 AUTHORITY UBD REF : 104 H 16 GPS: S 31.67048° E 115.70083° P: (08) 9354 8511 W: www.linkssurveying.com.au 10 2.5 E: info@linkssurveying.com.au NOTE This PLAN is current at the Surveyed Date, NOT FOR CONSTRUCTION purposes without site corroboration. The cadastral SHEET **BUILDER'S REF** SURVEYED SCALE @ A2 DWG No REV boundary POSITION is APPROXIMATE & requires survey confirmation - Check Landgate Plan & Certificate of Title for Encumbrances including Easements, Caveats, Covenants etc. All SERVICES require verification from the relevant AUTHORITY - suggest contacting "Dial Before You Dig" for underground services & a site inspection. © STANDFAST NOMINEES 1996

Gnangara WA 6077

SITE INSPECTION TO
DETERMINE EXISTING
RETAINING BOTTOM OF
WALL DEPTH TO ENSURE
NEW STRUCTURES
WILL NOT UNDERMINE

NOTE:
BUILDER TO LIASE WITH
WESTERN POWER REGARDING
OVERHEAD CONSUMER LINES,
POWER DOMES AND
DISTRIBUTION BOARDS.
ALL PROVISIONS AND
LOCATIONS TO WESTERN
POWERS DISCRETION.

NOTE:
BUILDER TO LIAISE WITH
WATER CORPORATION
REGARDING WATER METERS.
ALL PROVISIONS AND
LOCATIONS TO WATER
CORPORATION'S DISCRETION.

NOTE: BUILDER TO COMPLETE

NOTE:
REFLUX VALVE MAY BE
REQUIRED DUE TO HOBLESS
SHOWERS. LOCATION TO THE
DISCRETION OF THE PLUMBER
NOTE:
STORMWATER CALCULATIONS
ARE BASED ON NEW ROOF
AREA ONLY. PLUMBER TO

STORMWATER CALCULATION
ARE BASED ON NEW ROOF
AREA ONLY. PLUMBER TO
ASSESS CAPACITY OF
EXISTING DOWN PIPES AND
SOAKWELLS. ANY
ADDITIONAL DOWNPIPES
AND SOAKWELLS TO
PLUMBERS DISCRETION.

| DRAINAGE CALCULATIONS                                                           |       |        |           |              |  |  |  |  |  |  |
|---------------------------------------------------------------------------------|-------|--------|-----------|--------------|--|--|--|--|--|--|
| <b>AREA OF ROOF =</b> 250.910 x 0.0125 = 3.13m <sup>3</sup>                     |       |        |           |              |  |  |  |  |  |  |
| No. OF DOWN PIPES = 12<br>EACH DP SERVED VOLUME (ON AVG.) = 0.261m <sup>3</sup> |       |        |           |              |  |  |  |  |  |  |
| DIAMETER                                                                        | DEPTH | VOLUME | DP SERVED | TOTAL VOLUME |  |  |  |  |  |  |
| 1070                                                                            | 1200  | 1.09m³ | 4         | 1.043m³      |  |  |  |  |  |  |
| 1070                                                                            | 1200  | 1.09m³ | 4         | 1.043m³      |  |  |  |  |  |  |
| 1070                                                                            | 1200  | 1.09m³ | 4         | 1.043m³      |  |  |  |  |  |  |
|                                                                                 |       |        |           |              |  |  |  |  |  |  |