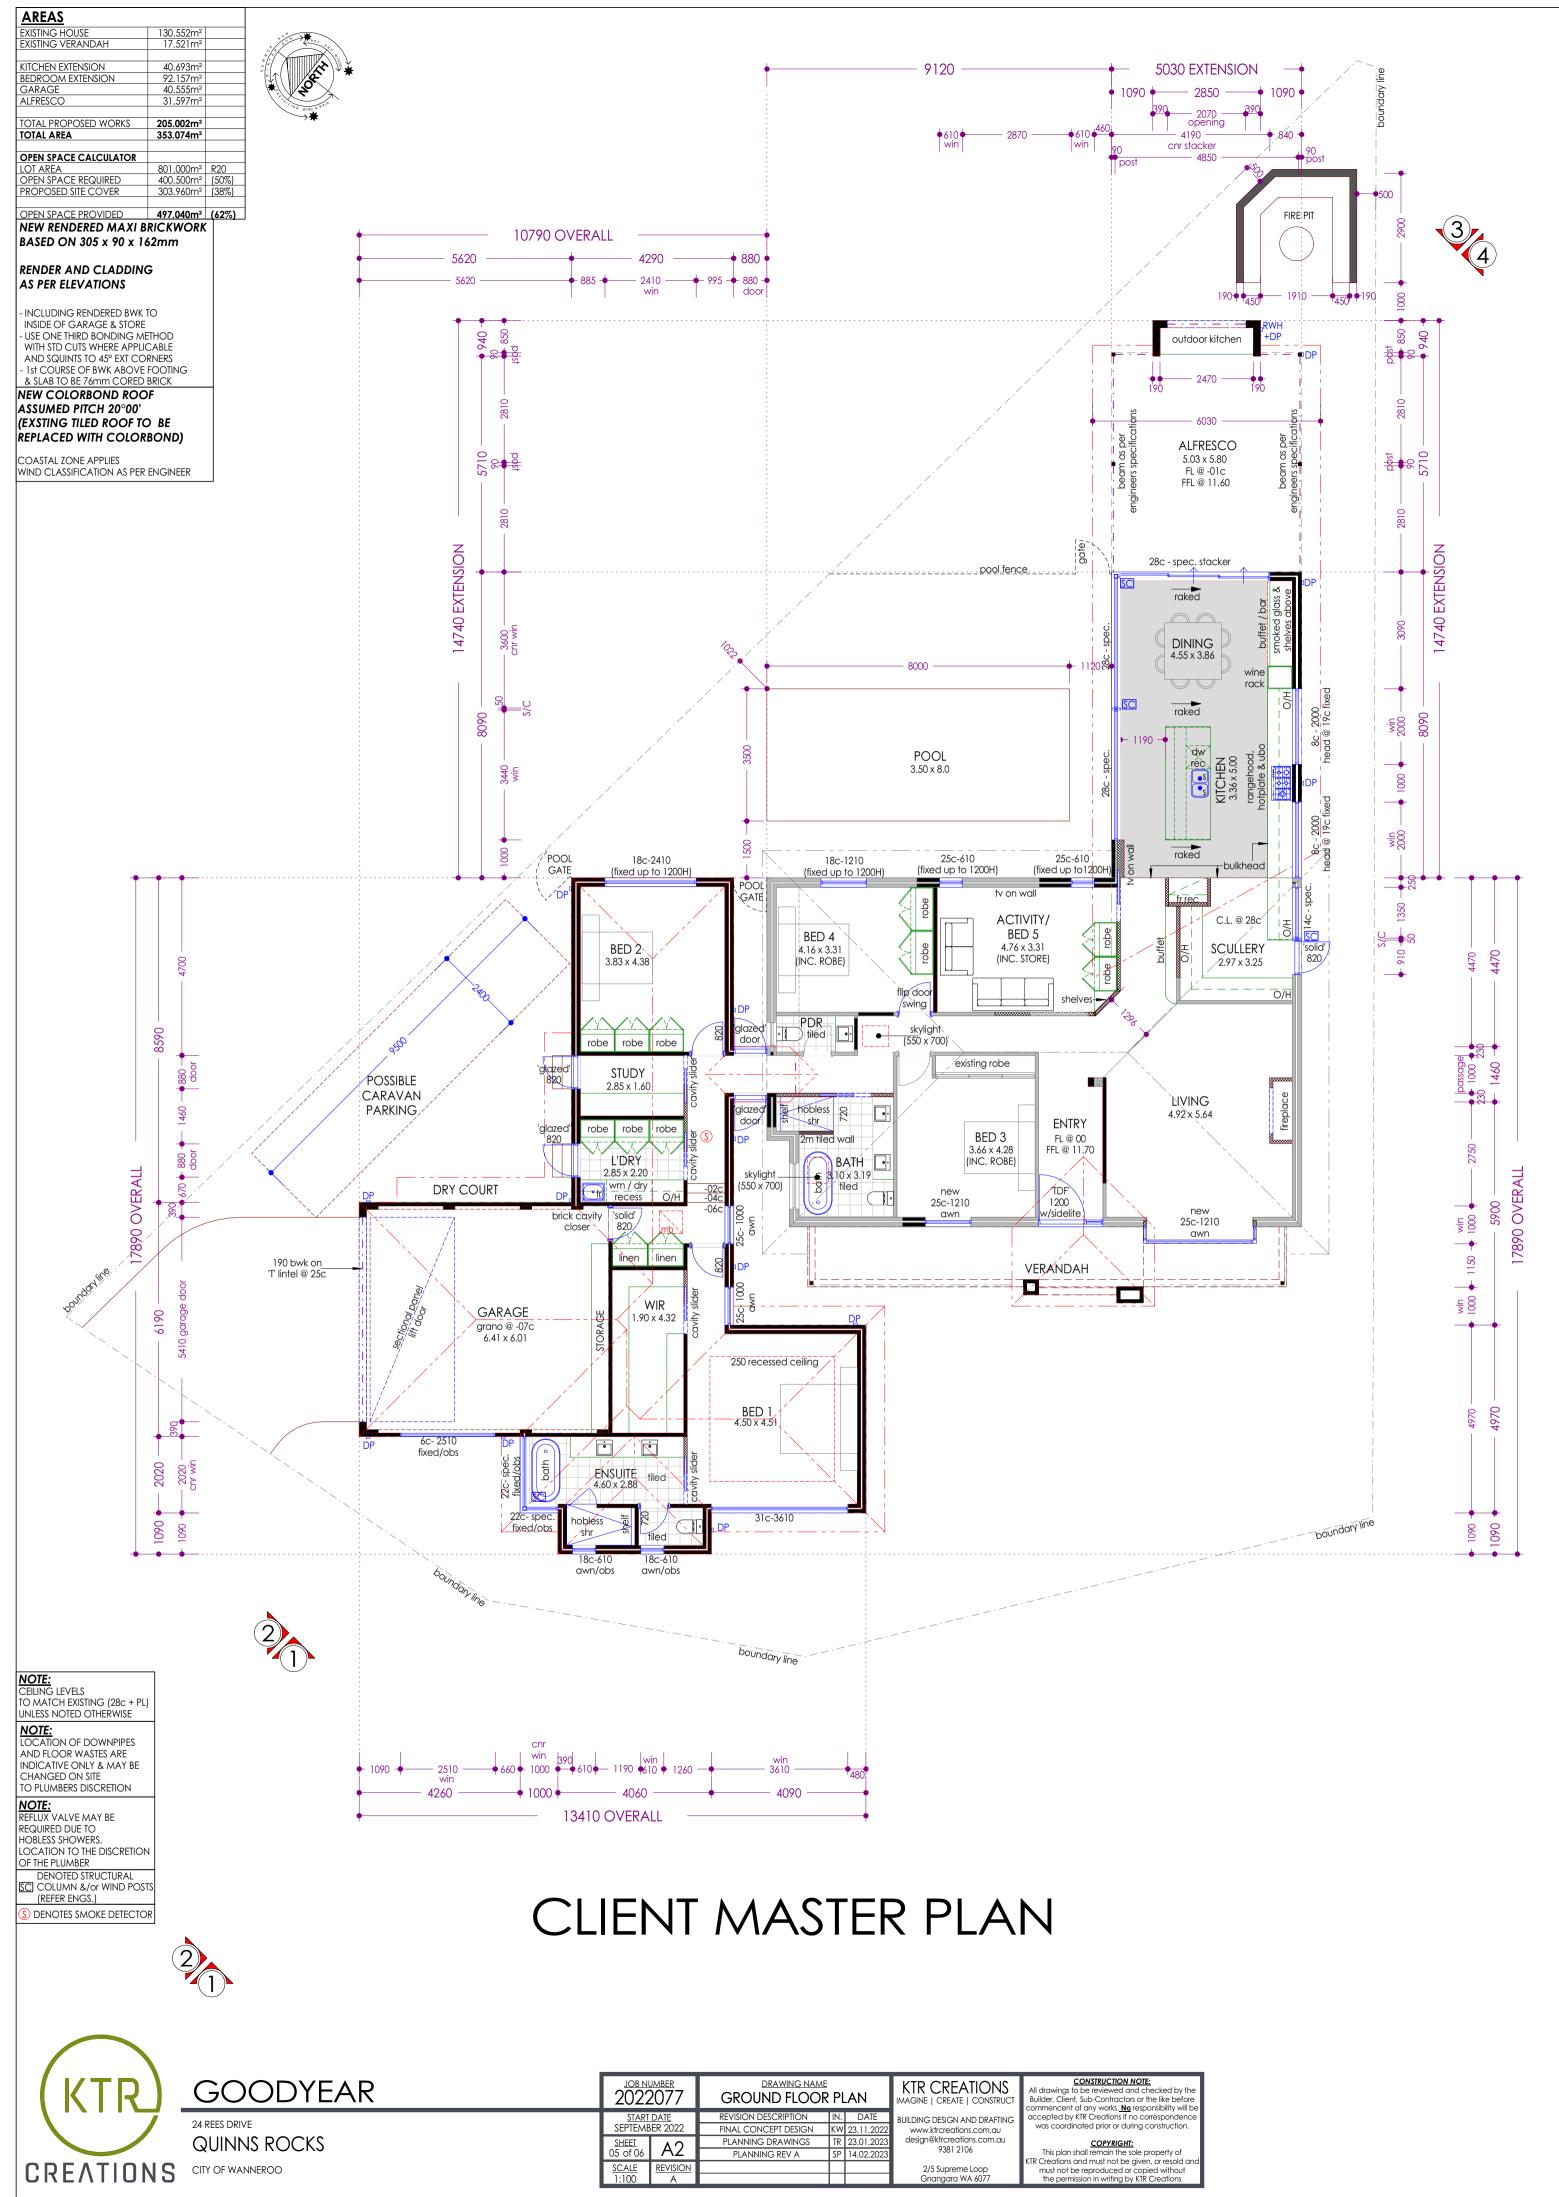

2022077 **EXISTING SITE PLAN** REVISION DESCRIPTION IN. DATE START DATE SEPTEMBER 2022 FINAL CONCEPT DESIGN KW 23.11.202 <u>SHEET</u> 01 of 06 PLANNING DRAWINGS TR 23.01.202 PLANNING REV A 14.02.202 SCALE 1:200 REVISION

DRAWING NAME

CONSTRUCTION NOTE: KTR CREATIONS Builder, Client, Sub-Contractors or the like before commencent of any works. **No** responsibility will be accepted by KTR Creations if no correspondence BUILDING DESIGN AND DRAFTING was coordinated prior or during construction. www.ktrcreations.com.au design@ktrcreations.com.au 9381 2106 <u>COPYRIGHT:</u>
This plan shall remain the sole property of TR Creations and must not be given, or resold an 2/5 Supreme Loop must not be reproduced or copied without the permission in writing by KTR Creations

Gnangara WA 6077

SITE INSPECTION TO
DETERMINE EXISTING
RETAINING BOTTOM OF
WALL DEPTH TO ENSURE
NEW STRUCTURES
WILL NOT UNDERMINE

NOTE:
BUILDER TO LIASE WITH
WESTERN POWER REGARDING
OVERHEAD CONSUMER LINES,
POWER DOMES AND
DISTRIBUTION BOARDS.
ALL PROVISIONS AND
LOCATIONS TO WESTERN
POWERS DISCRETION.

NOTE:
BUILDER TO LIAISE WITH
WATER CORPORATION
REGARDING WATER METERS.
ALL PROVISIONS AND
LOCATIONS TO WATER
CORPORATION'S DISCRETION.

NOTE: BUILDER TO COMPLETE

NOTE:
REFLUX VALVE MAY BE
REQUIRED DUE TO HOBLESS
SHOWERS. LOCATION TO THE
DISCRETION OF THE PLUMBER
NOTE:
STORMWATER CALCULATIONS
ARE BASED ON NEW ROOF
AREA ONLY. PLUMBER TO

STORMWATER CALCULATION
ARE BASED ON NEW ROOF
AREA ONLY. PLUMBER TO
ASSESS CAPACITY OF
EXISTING DOWN PIPES AND
SOAKWELLS. ANY
ADDITIONAL DOWNPIPES
AND SOAKWELLS TO
PLUMBERS DISCRETION.

| DRAINAGE CALCULATIONS                                                           |       |        |           |              |  |  |  |  |  |  |
|---------------------------------------------------------------------------------|-------|--------|-----------|--------------|--|--|--|--|--|--|
| <b>AREA OF ROOF =</b> 250.910 x 0.0125 = 3.13m <sup>3</sup>                     |       |        |           |              |  |  |  |  |  |  |
| No. OF DOWN PIPES = 12<br>EACH DP SERVED VOLUME (ON AVG.) = 0.261m <sup>3</sup> |       |        |           |              |  |  |  |  |  |  |
| DIAMETER                                                                        | DEPTH | VOLUME | DP SERVED | TOTAL VOLUME |  |  |  |  |  |  |
| 1070                                                                            | 1200  | 1.09m³ | 4         | 1.043m³      |  |  |  |  |  |  |
| 1070                                                                            | 1200  | 1.09m³ | 4         | 1.043m³      |  |  |  |  |  |  |
| 1070                                                                            | 1200  | 1.09m³ | 4         | 1.043m³      |  |  |  |  |  |  |
|                                                                                 |       |        |           |              |  |  |  |  |  |  |