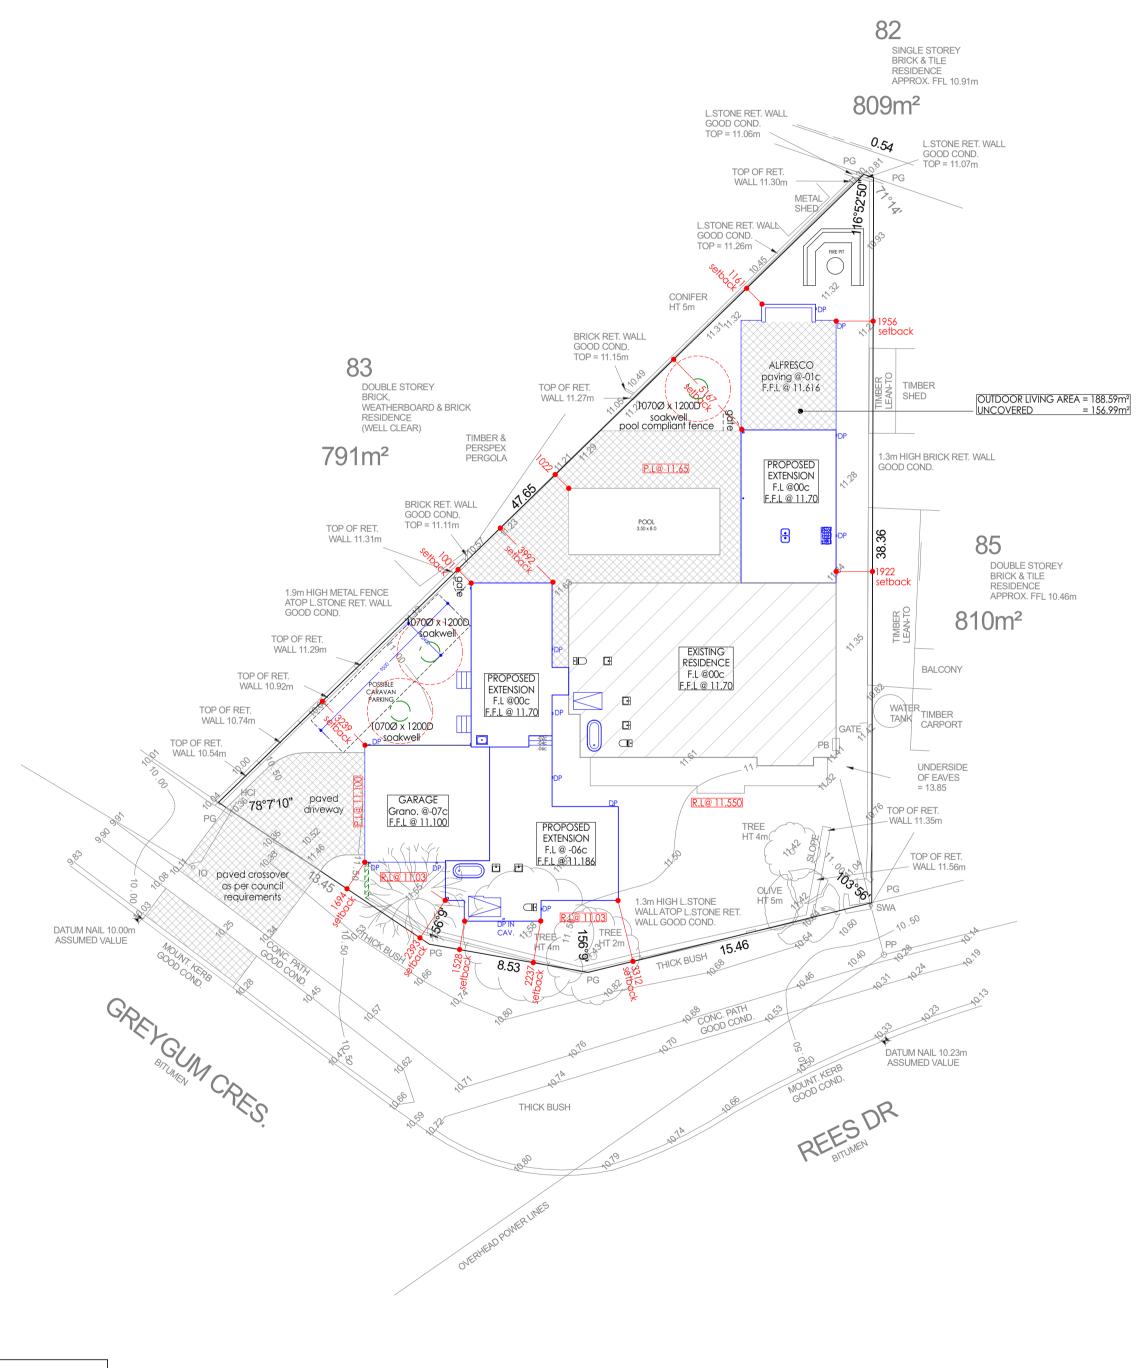

**WATER** SEWERAGE GAS TELE. **DRAINAGE** POWER U/G O/H AREA: ESTAB 06/1973 COASTAL 1000m DISTANCE AREA: 801 m<sup>2</sup>78 APPROX. + 27.90m AHD SERVICES MARKED CONFIRM REQUIRE BUILDER / CLIENT TO CONFIRM POSITION & / OR AVAILABILITY ON SITE APPROXIMATE AHD CONNECTION ONLY,

HEIGHT RESTRICTIONS REQUIRE ACCURATE GEODETIC CONNECTION. SEWER CONNECTION POSITION APPROXIMATE ONLY SEWER INVERT LEVEL 9.21 SEWER BROUGHT UP 0.80

0.35

DEPTH TO CONNECTION

: FEATURE SURVEY LOT TITLE : 84 No. 24 REES DR : QUINNS ROCKS **CLIENT** : GOODYEAR **SUBURB** P: 10525 BUILDER: KELLETT DESIGN GROUP PTY LTD : CITY OF WANNEROO C/T: 1361/427 AUTHORITY UBD REF : 104 H 16 GPS: S 31.67048° E 115.70083° P: (08) 9354 8511 W: www.linkssurveying.com.au 10 2.5 E: info@linkssurveying.com.au NOTE This PLAN is current at the Surveyed Date, NOT FOR CONSTRUCTION purposes without site corroboration. The cadastral SHEET **BUILDER'S REF** SURVEYED SCALE @ A2 DWG No REV boundary POSITION is APPROXIMATE & requires survey confirmation - Check Landgate Plan & Certificate of Title for Encumbrances including Easements, Caveats, Covenants etc. All SERVICES require verification from the relevant AUTHORITY - suggest contacting "Dial Before You Dig" for underground services & a site inspection. © STANDFAST NOMINEES 1996

Gnangara WA 6077

SITE INSPECTION TO
DETERMINE EXISTING
RETAINING BOTTOM OF
WALL DEPTH TO ENSURE
NEW STRUCTURES
WILL NOT UNDERMINE

NOTE:
BUILDER TO LIASE WITH
WESTERN POWER REGARDING
OVERHEAD CONSUMER LINES,
POWER DOMES AND
DISTRIBUTION BOARDS.
ALL PROVISIONS AND
LOCATIONS TO WESTERN
POWERS DISCRETION.

NOTE:
BUILDER TO LIAISE WITH
WATER CORPORATION
REGARDING WATER METERS.
ALL PROVISIONS AND
LOCATIONS TO WATER
CORPORATION'S DISCRETION.

NOTE: BUILDER TO COMPLETE

NOTE:
REFLUX VALVE MAY BE
REQUIRED DUE TO HOBLESS
SHOWERS. LOCATION TO THE
DISCRETION OF THE PLUMBER
NOTE:
STORMWATER CALCULATIONS
ARE BASED ON NEW ROOF
AREA ONLY. PLUMBER TO

STORMWATER CALCULATION
ARE BASED ON NEW ROOF
AREA ONLY. PLUMBER TO
ASSESS CAPACITY OF
EXISTING DOWN PIPES AND
SOAKWELLS. ANY
ADDITIONAL DOWNPIPES
AND SOAKWELLS TO
PLUMBERS DISCRETION.

| DRAINAGE CALCULATIONS                                                           |       |        |           |              |  |  |  |  |  |  |
|---------------------------------------------------------------------------------|-------|--------|-----------|--------------|--|--|--|--|--|--|
| <b>AREA OF ROOF =</b> 250.910 x 0.0125 = 3.13m <sup>3</sup>                     |       |        |           |              |  |  |  |  |  |  |
| No. OF DOWN PIPES = 12<br>EACH DP SERVED VOLUME (ON AVG.) = 0.261m <sup>3</sup> |       |        |           |              |  |  |  |  |  |  |
| DIAMETER                                                                        | DEPTH | VOLUME | DP SERVED | TOTAL VOLUME |  |  |  |  |  |  |
| 1070                                                                            | 1200  | 1.09m³ | 4         | 1.043m³      |  |  |  |  |  |  |
| 1070                                                                            | 1200  | 1.09m³ | 4         | 1.043m³      |  |  |  |  |  |  |
| 1070                                                                            | 1200  | 1.09m³ | 4         | 1.043m³      |  |  |  |  |  |  |
|                                                                                 |       |        |           |              |  |  |  |  |  |  |