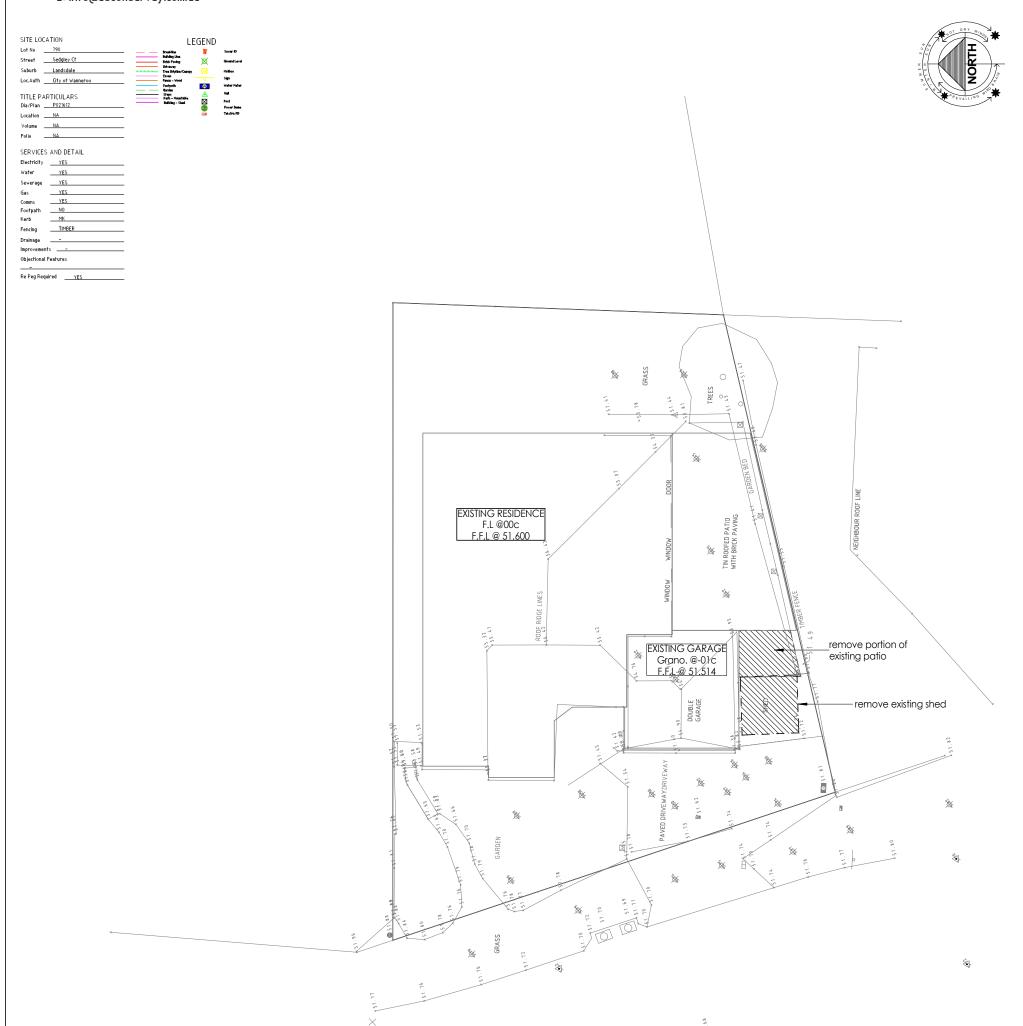

## M: 0410343012 E: info@asconsurvey.com.au

**MARAIS** 

LOT 790 (#4) SEDGLEY CLOSE LANDSDALE

|   | 2022046              |          | <u>drawing name</u><br>EXISTING SITE PLAN |           |                  | ŀ |
|---|----------------------|----------|-------------------------------------------|-----------|------------------|---|
| П | <u>START</u><br>JUNE |          | REVISION DESCRIPTION FINAL CONCEPT        | IN.<br>SP | DATE<br>22/11/22 | ŀ |
|   | SHEET                | Λ2       | PLANNING                                  | SP        | 23/11/22         |   |
|   | 01 of 05             | LAS_     |                                           |           |                  | ı |
|   | <u>SCALE</u>         | REVISION |                                           |           |                  | ı |
|   | 1.200                |          |                                           |           |                  | 4 |