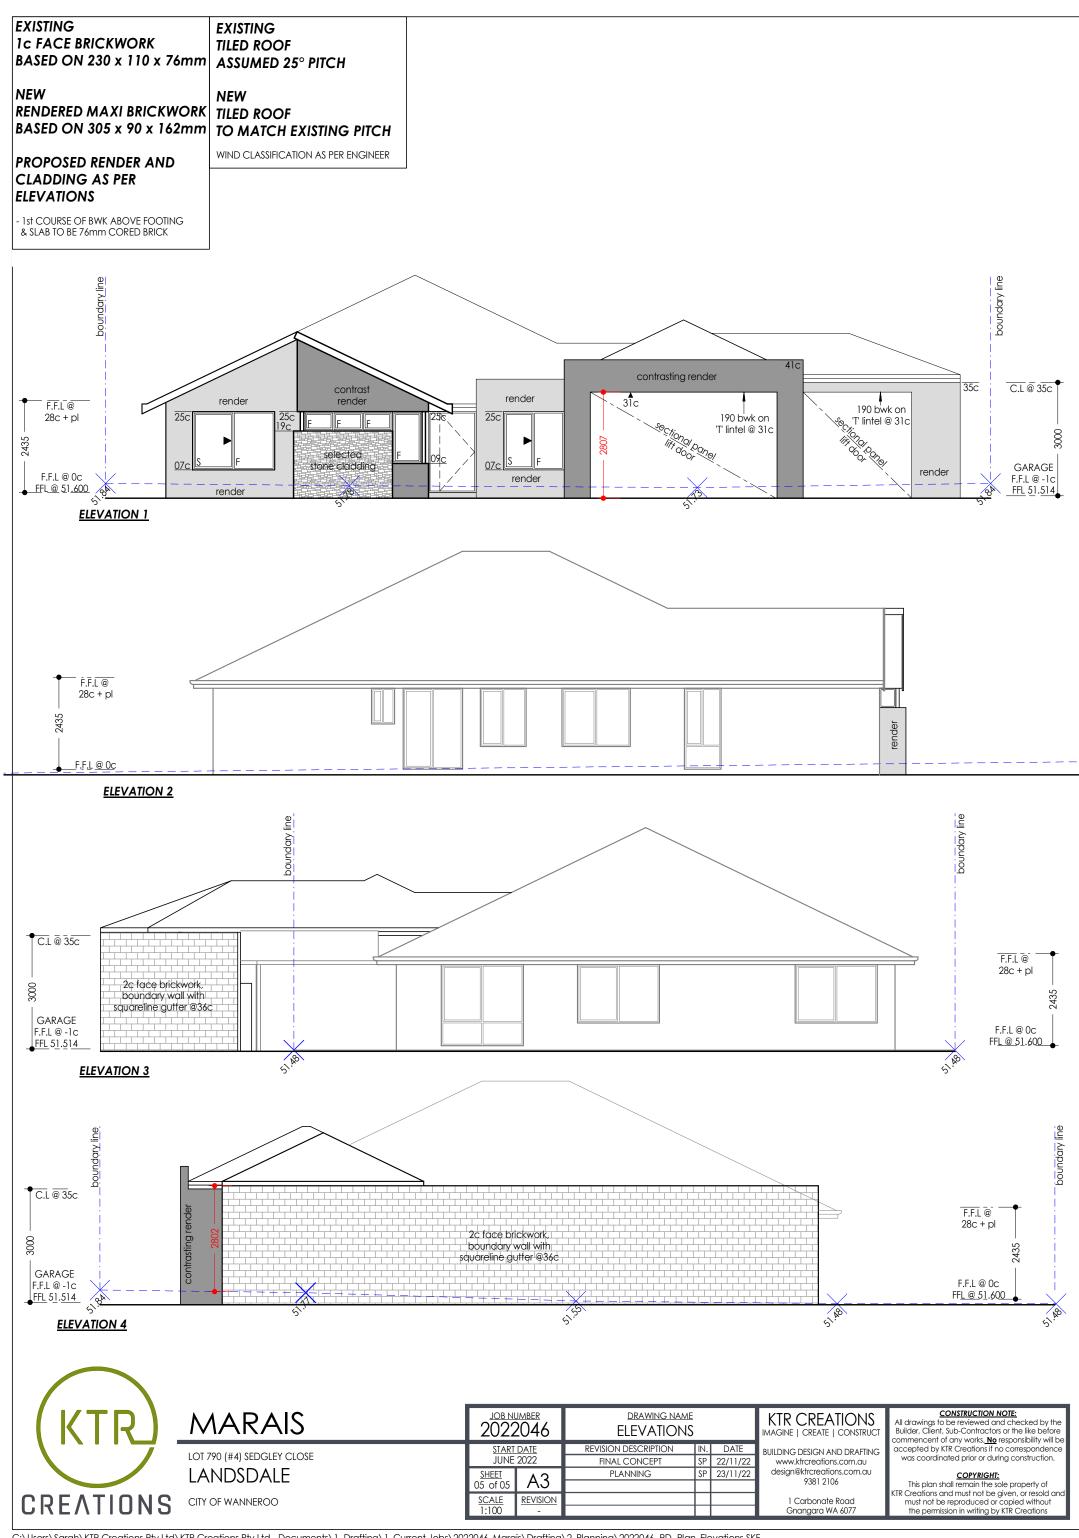

## M: 0410343012 E: info@asconsurvey.com.au

**MARAIS** 

LOT 790 (#4) SEDGLEY CLOSE LANDSDALE

|   | 2022046              |          | <u>drawing name</u><br>EXISTING SITE PLAN |           |                  | ŀ |
|---|----------------------|----------|-------------------------------------------|-----------|------------------|---|
| П | <u>START</u><br>JUNE |          | REVISION DESCRIPTION FINAL CONCEPT        | IN.<br>SP | DATE<br>22/11/22 | ŀ |
|   | SHEET                | Λ2       | PLANNING                                  | SP        | 23/11/22         |   |
|   | 01 of 05             | LAS_     |                                           |           |                  | ı |
|   | <u>SCALE</u>         | REVISION |                                           |           |                  | ı |
|   | 1.200                |          |                                           |           |                  | 4 |