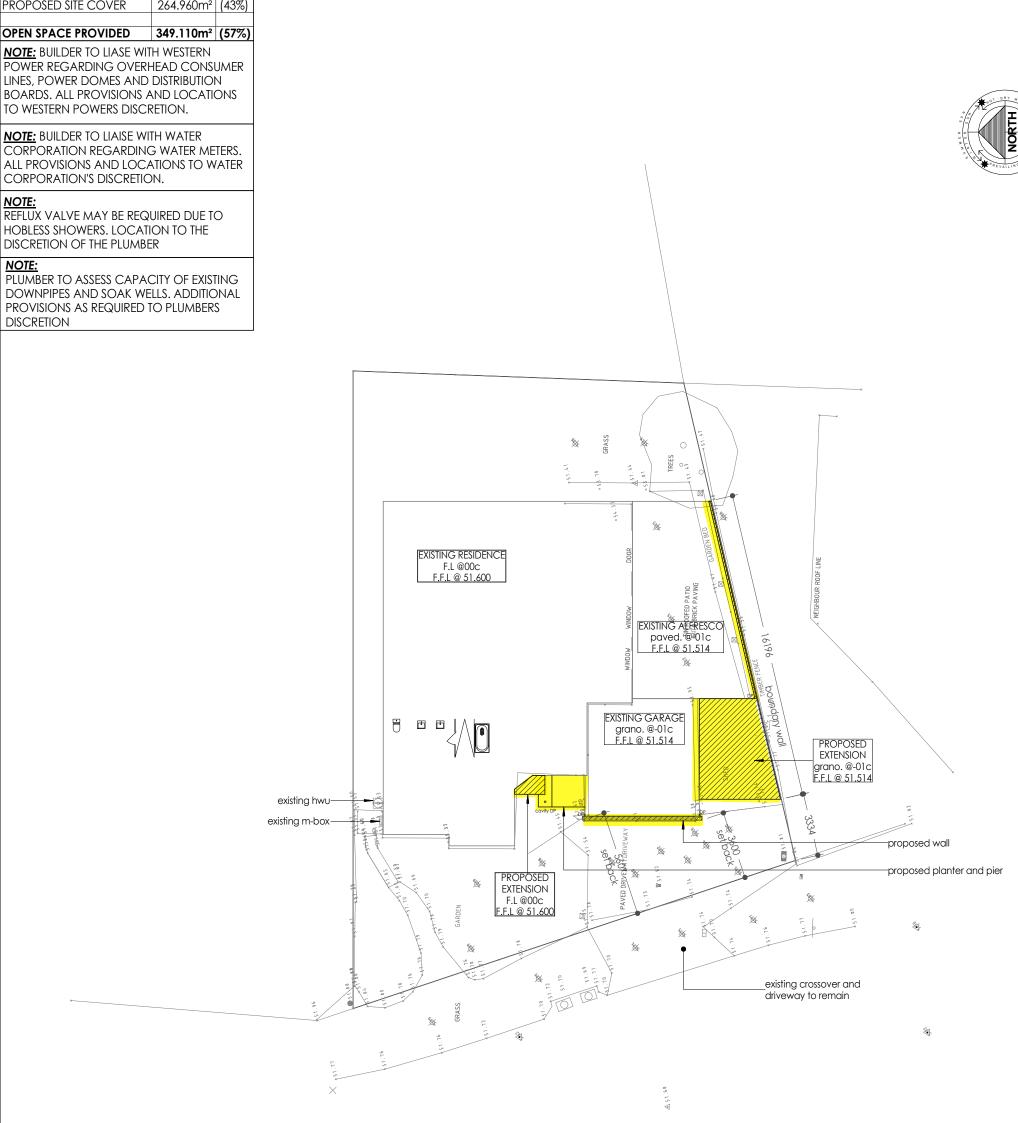

COPYRIGHT:

This plan shall remain the sole property of
KTR Creations and must not be given, or resold and
must not be reproduced or copied without
the permission in writing by KTR Creations

**PROPOSED AREAS OPEN SPACE CALCULATOR** 614.070m<sup>2</sup> R20 LOT AREA OPEN SPACE REQUIRED 307.035m<sup>2</sup> (50%) PROPOSED SITE COVER 264.960m<sup>2</sup> (43%) OPEN SPACE PROVIDED 349.110m<sup>2</sup> (57%)

POWER REGARDING OVERHEAD CONSUMER LINES, POWER DOMES AND DISTRIBUTION BOARDS, ALL PROVISIONS AND LOCATIONS TO WESTERN POWERS DISCRETION.

**NOTE:** BUILDER TO LIAISE WITH WATER CORPORATION REGARDING WATER METERS. ALL PROVISIONS AND LOCATIONS TO WATER CORPORATION'S DISCRETION.

HOBLESS SHOWERS. LOCATION TO THE DISCRETION OF THE PLUMBER

## NOTE:

PLUMBER TO ASSESS CAPACITY OF EXISTING DOWNPIPES AND SOAK WELLS. ADDITIONAL PROVISIONS AS REQUIRED TO PLUMBERS DISCRETION

**MARAIS** 

LOT 790 (#4) SEDGLEY CLOSE LANDSDALE

CITY OF WANNEROO

| 2022046                  |          | DRAWING NAME<br>PROPOSED SITE PLAN |           |               |
|--------------------------|----------|------------------------------------|-----------|---------------|
| START DATE<br>JUNE 2022  |          | REVISION DESCRIPTION FINAL CONCEPT | IN.<br>SP | DATE 22/11/22 |
| <u>SHEET</u><br>02 of 05 | A3       | PLANNING                           | SP        | 23/11/22      |
| SCALE<br>1:200           | REVISION |                                    |           |               |