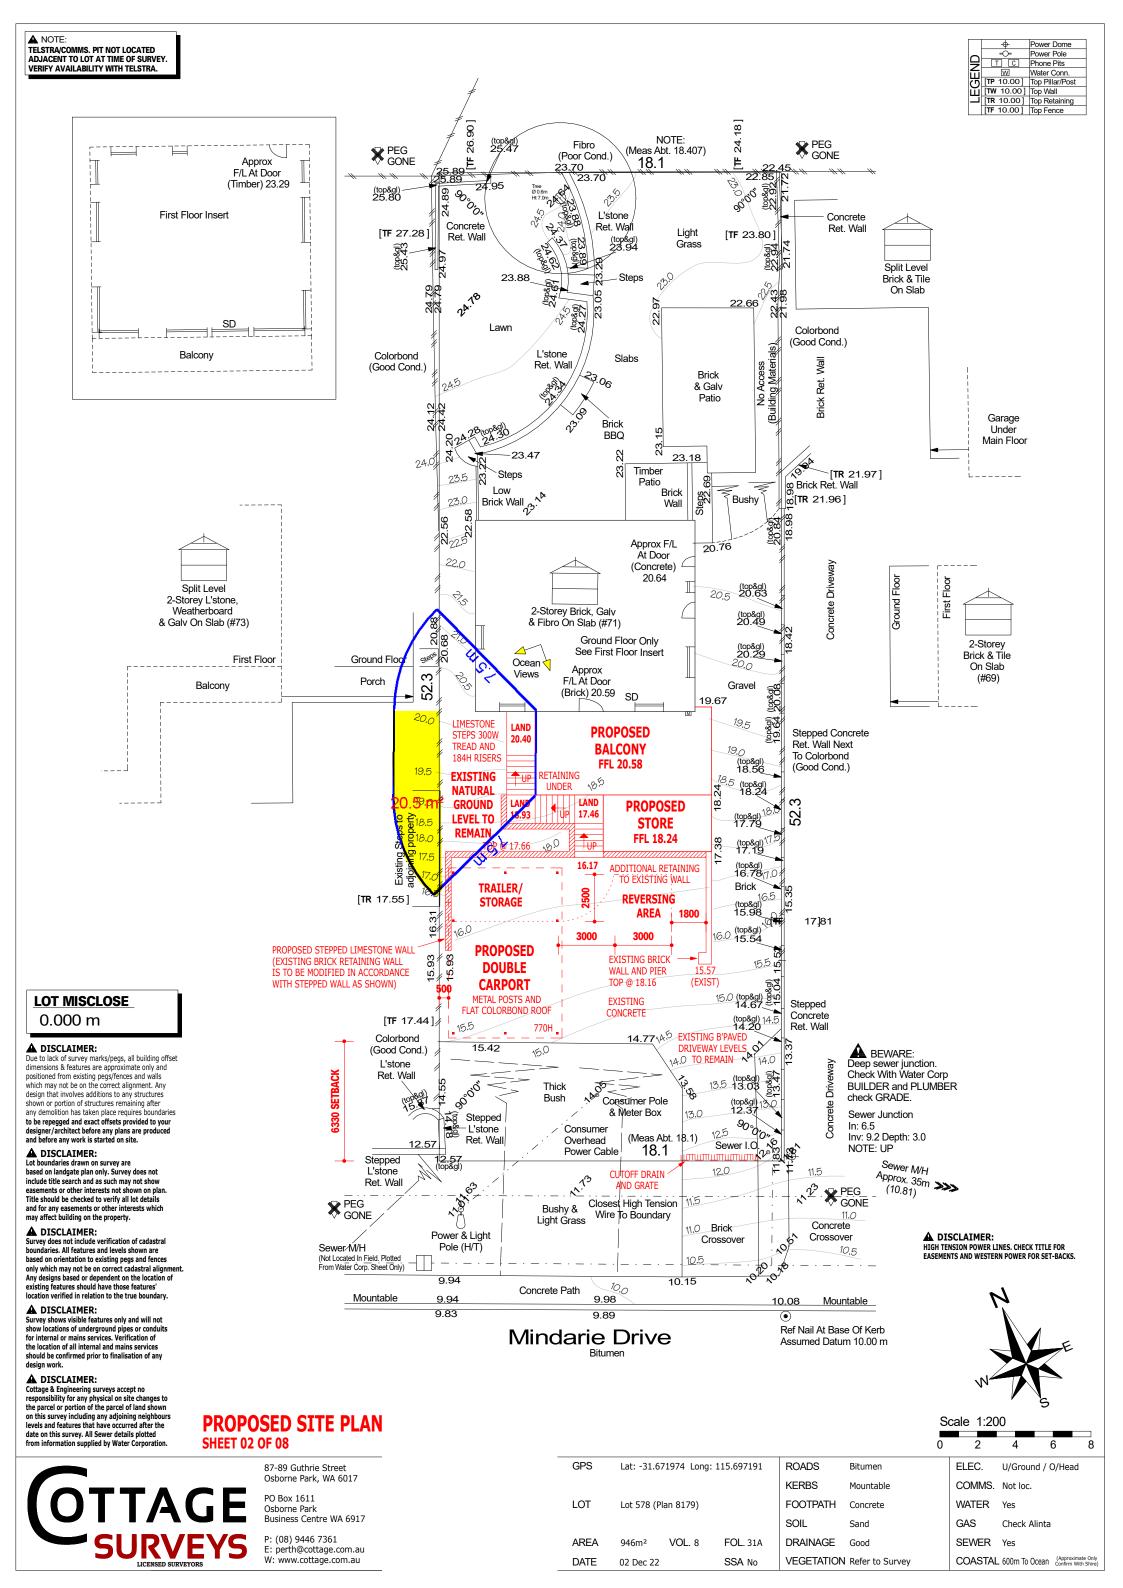

SMOKE ALARMS ARE TO BE INTERCONNECTED AND INSTALLED IN ACCORDANCE WITH AS3786/2014 AND BCA 3.7.2

040 3535 222

fbkelly@optusnet.com.au

© COPYRIGHT



## **SOUTH ELEVATION**

ALL WORK TO BE IN ACCORDANCE WITH THE BCA AND RELEVANT AUSTRALIAN STANDARDS.
IT IS THE BUILDERS RESPONSIBILITY TO COMPLY WITH ALL STATUTORY AUTHORITY
REGULATIONS AND REQURBENENTS WHICH SHALL TAKE PRECEDENCE OVER THESE DRAWINGS.
DRAWINGS TO BE READ IN CONJUNCTION WITH STRUCTURAL ENGINEERS DETAILS.
IN THE EVENT OF ANY DISCREPANCY BETWEEN THESE AND ANY OTHER DRAWINGS CONTACT
THE DESIGNER FOR CLARETICATION. ALL DINENSIONS EXCLUDE PLASTER AND FINISHES AND
ARE TO BE CONFIRMED ON SITE WHERE APPLICABLE.

1:100 05 OF 08

FIOA TEST (지크미니)
Architectural Design & Drafting
fbkelly@optusnet.com.au 040 3535 222





ALL WORK