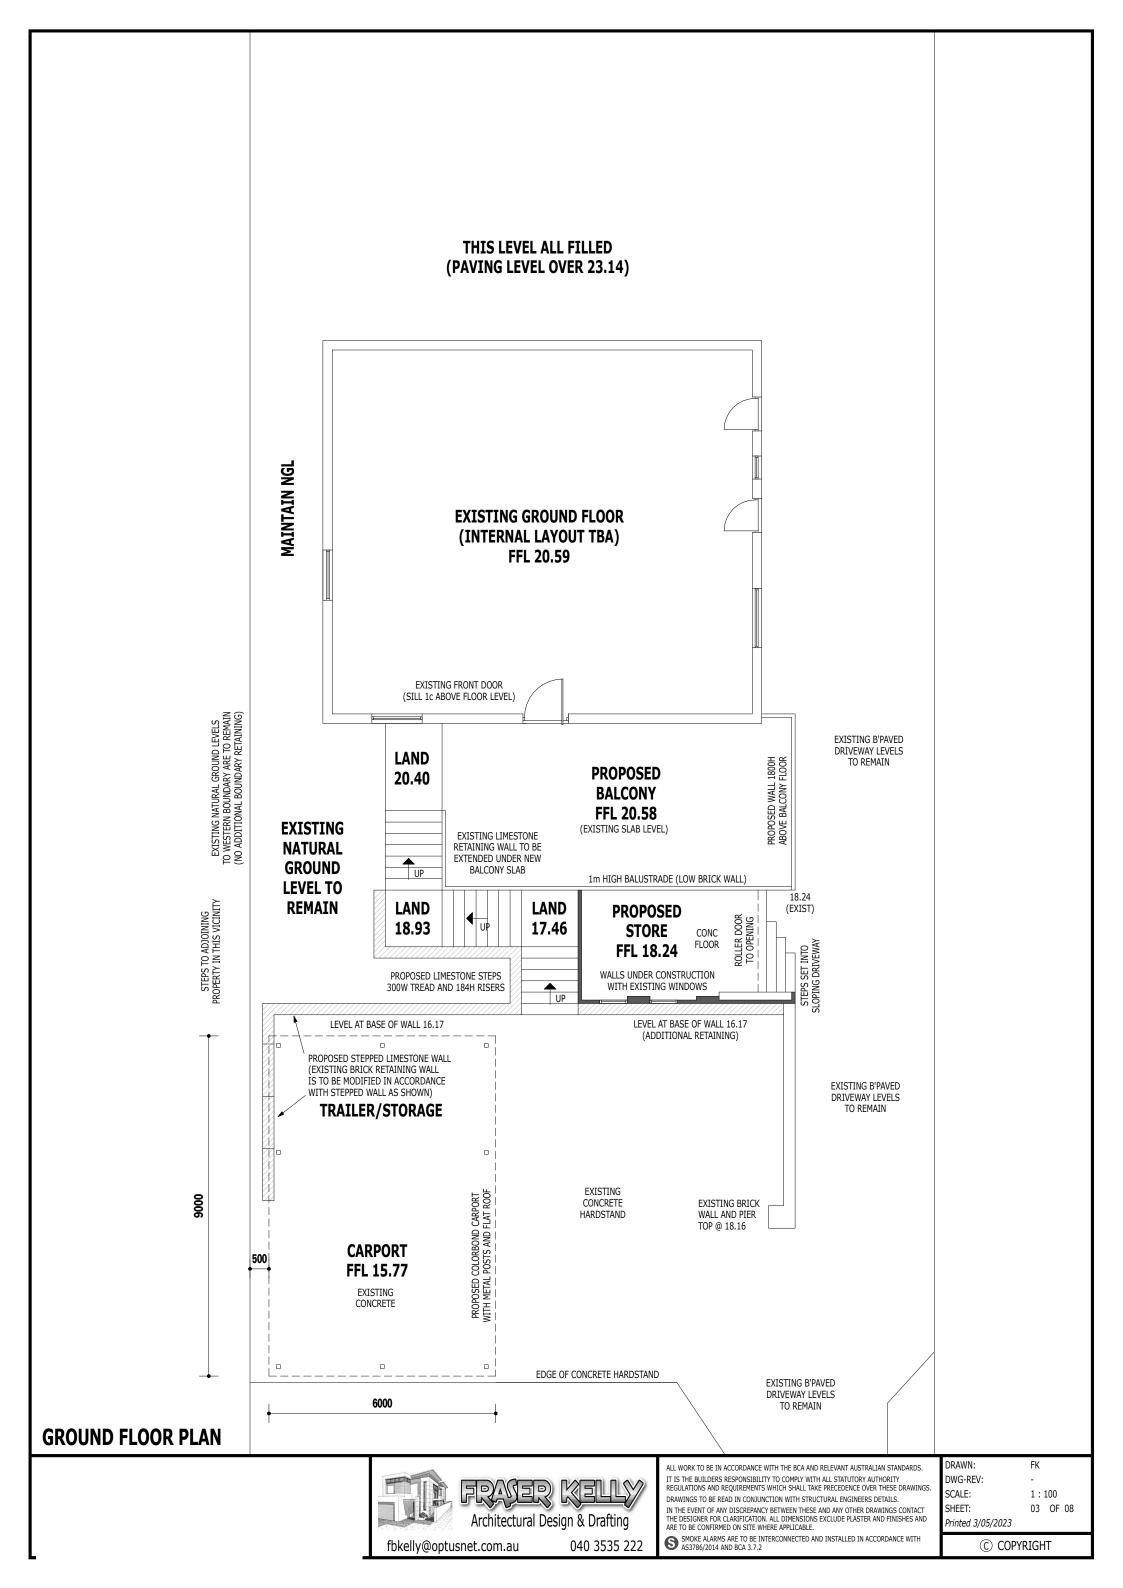

SMOKE ALARMS ARE TO BE INTERCONNECTED AND INSTALLED IN ACCORDANCE WITH AS3786/2014 AND BCA 3.7.2

040 3535 222

fbkelly@optusnet.com.au

© COPYRIGHT



## **SOUTH ELEVATION**

ALL WORK TO BE IN ACCORDANCE WITH THE BCA AND RELEVANT AUSTRALIAN STANDARDS.
IT IS THE BUILDERS RESPONSIBILITY TO COMPLY WITH ALL STATUTORY AUTHORITY
REGULATIONS AND REQURBENENTS WHICH SHALL TAKE PRECEDENCE OVER THESE DRAWINGS.
DRAWINGS TO BE READ IN CONJUNCTION WITH STRUCTURAL ENGINEERS DETAILS.
IN THE EVENT OF ANY DISCREPANCY BETWEEN THESE AND ANY OTHER DRAWINGS CONTACT
THE DESIGNER FOR CLARETICATION. ALL DINENSIONS EXCLUDE PLASTER AND FINISHES AND
ARE TO BE CONFIRMED ON SITE WHERE APPLICABLE.

1:100 05 OF 08

FIOA TEST (지크미니)
Architectural Design & Drafting
fbkelly@optusnet.com.au 040 3535 222





ALL WORK TO