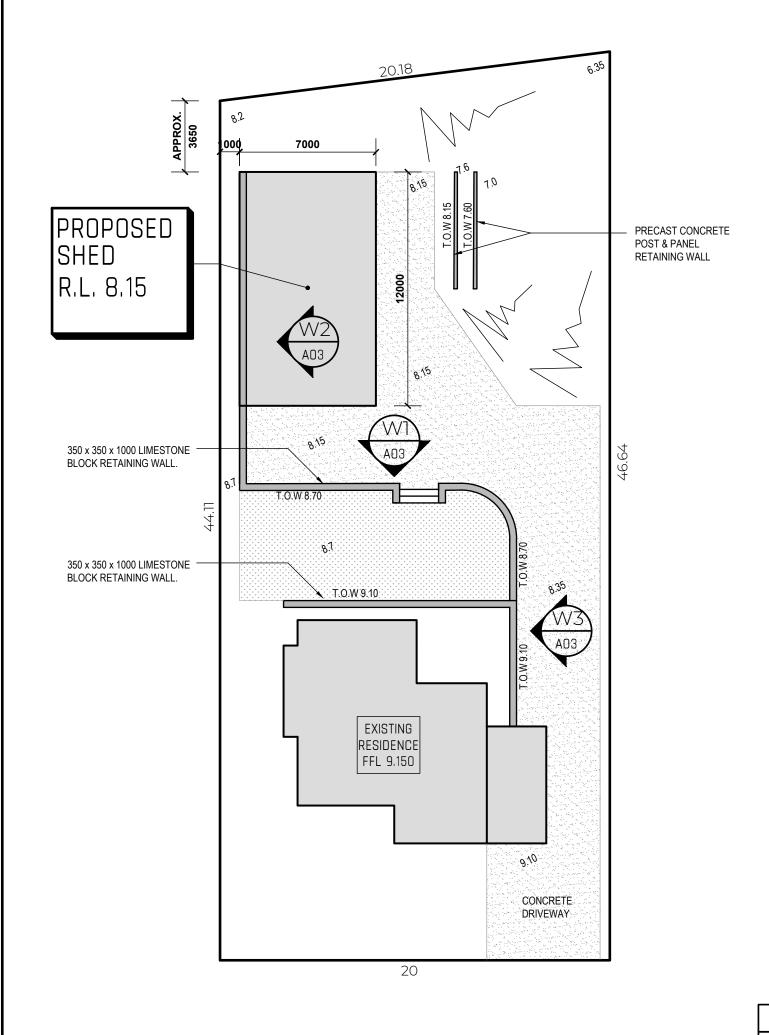

SITE PLAN SCALE 1:200



## GENERAL NOTES

- 1.
- ALL DIMENSIONS ARE IN MILLIMETERS. WRITTEN DIMENSIONS SHALL TAKE PRECEDENCE OVER 2. SCALED DIMENSIONS.
- З. LARGE SCALE DRAWINGS SHALL TAKE PRECEDENCE OVER SMALLER SCALE DRAWINGS.
- THE OWNER & CONTRACTORS SHALL CHECK AND VERIFY ALL DIMENSIONS ON SITE PRIOR TO THE COMMENCEMENT 4.

OF ANY BUILDING WORK.

- THIS DRAWING ARE TO BE READ IN CONJUNCTION WITH 5. ALL CONSULTANT DRAWINGS AND THE PROJECT SPECIFICATIONS.
- 6. BUILDER TO ENSURE THAT ALL WORKS ARE CARRIED OUT TO RELEVANT AND REQUIRED A.S STANDARDS AND THE N.C.C

NOTE: REFER TO ENGINEERING DRAWINGS FOR STRUCTURAL DESIGN / DETAILS & SPECIFICATIONS.

|                           | AUTHORITY : CITY OF WANNEROO         | REV:   | DATE                 | ISSUE                        |