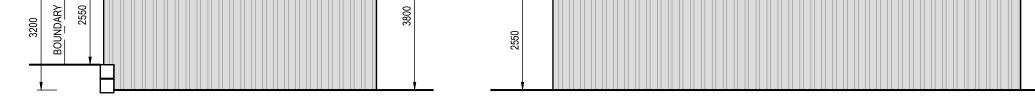

E2 - ELEVATION SCALE 1:100

## E3 - ELEVATION

|                    | AUTHORITY : CITY OF WANNEROO | REV:   | DATE                 | ISSUE                        |             |      |
|--------------------|------------------------------|--------|----------------------|------------------------------|-------------|------|
|                    | CLIENT NAME:                 |        |                      |                              | SHED PLAN & | &    |
| PEAK               | THOMPSON                     |        |                      |                              | ELEVATIONS  | 5    |
| Drafting & Design  | ADDRESS:<br>5 NEWLYN PLACE,  |        |                      |                              | SHEET No:   | REV: |
| ABN 39 436 567 676 | YANCHEP                      | 0<br>A | 06/10/23<br>22/02/23 | ISSUED FOR BUILDING APPROVAL | A.02 OF 3   | А    |