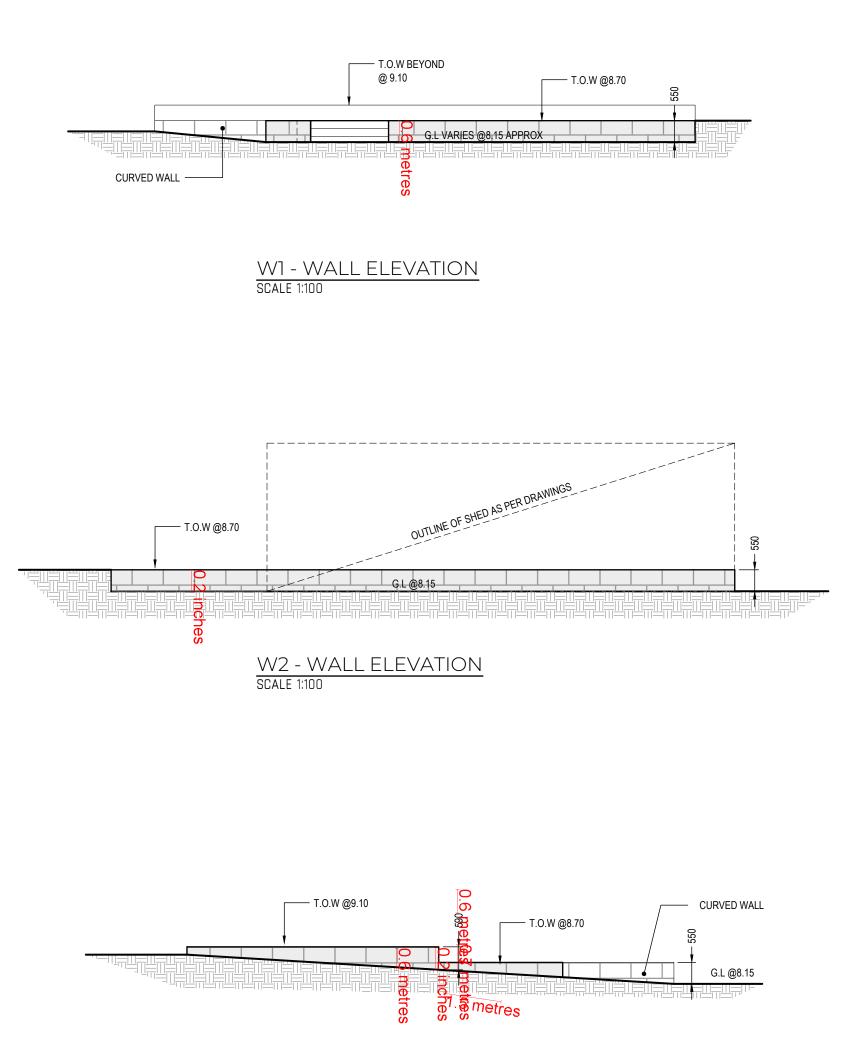

W3 - WALL ELEVATION SCALE 1:100

|                    | AUTHORITY : CITY OF WANNEROO | REV: | DATE     | ISSUE                        |              |      |
|--------------------|------------------------------|------|----------|------------------------------|--------------|------|
|                    | CLIENT NAME:                 |      |          |                              | RETAINING WA | ALL  |
| I A PEAK           | THOMPSON                     |      |          |                              | ELEVATIONS   | 5    |
| Drafting & Design  | ADDRESS:<br>5 NEWLYN PLACE,  |      |          |                              | SHEET No:    | REV: |
|                    | YANCHEP                      | 0    | 06/10/23 | ISSUED FOR BUILDING APPROVAL | A.03 OF 3    | Δ    |
| ABN 39 436 567 676 |                              | А    | 22/02/23 | ISSUED FOR CLIENT REVIEW     | A.05 OF 5    |      |