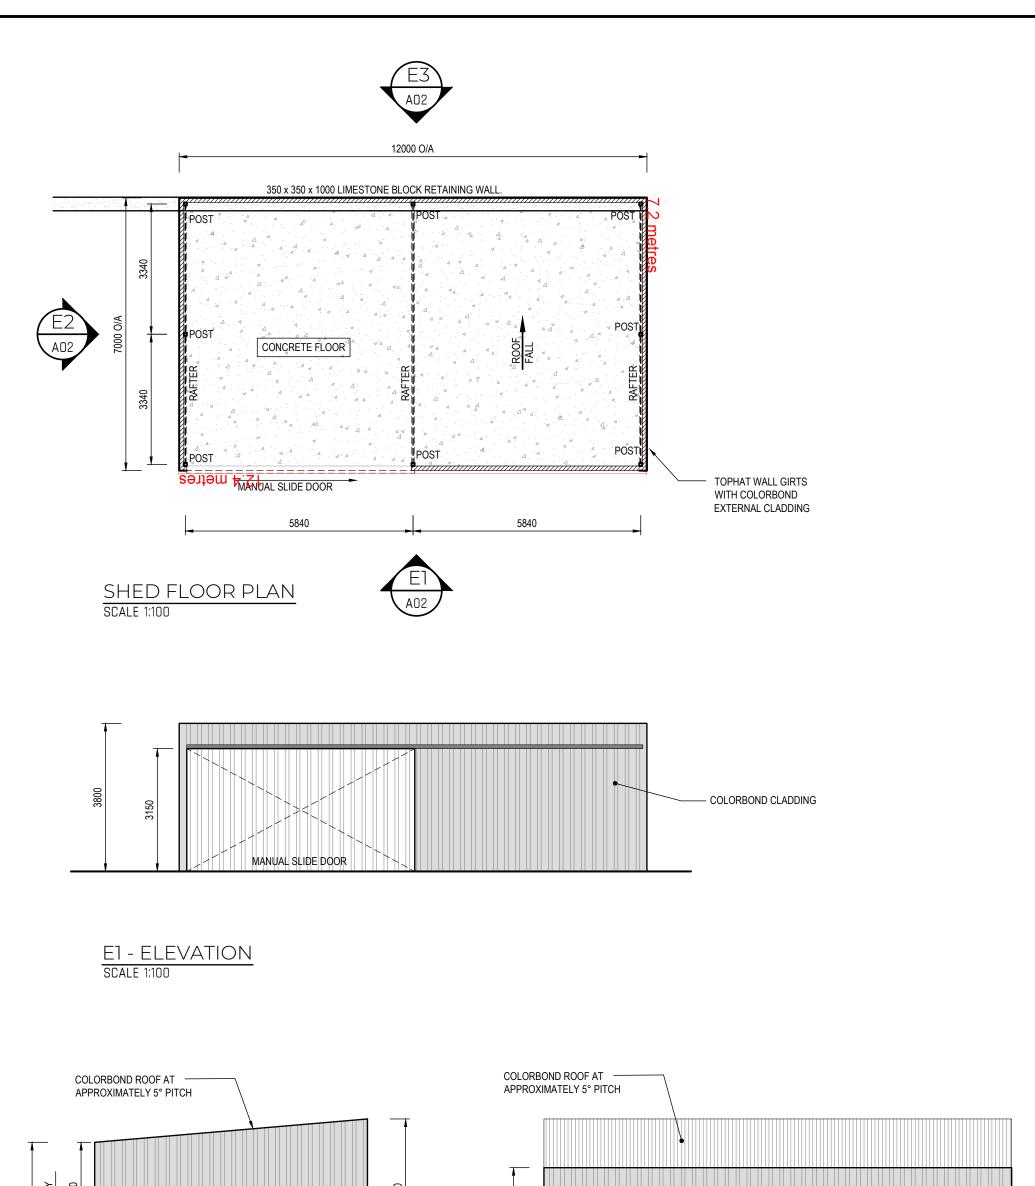

E2 - ELEVATION SCALE 1:100

## E3 - ELEVATION

|                    | AUTHORITY : CITY OF WANNEROO | REV:   | DATE                 | ISSUE                        |             |      |
|--------------------|------------------------------|--------|----------------------|------------------------------|-------------|------|
|                    | CLIENT NAME:                 |        |                      |                              | SHED PLAN & | &    |
| PEAK               | THOMPSON                     |        |                      |                              | ELEVATIONS  | 5    |
| Drafting & Design  | ADDRESS:<br>5 NEWLYN PLACE,  |        |                      |                              | SHEET No:   | REV: |
| ABN 39 436 567 676 | YANCHEP                      | 0<br>A | 06/10/23<br>22/02/23 | ISSUED FOR BUILDING APPROVAL | A.02 OF 3   | А    |