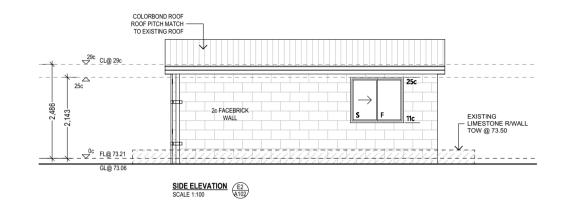

# PROPOSED ELEVATIONS

| DRAWN<br>MILI     | CHECKED             | SCALE:<br>AS SH | OWN         |
|-------------------|---------------------|-----------------|-------------|
| JOB NUMBER: N-104 | DATE:<br>07/10/2023 | REV:            | SHEET<br>A3 |