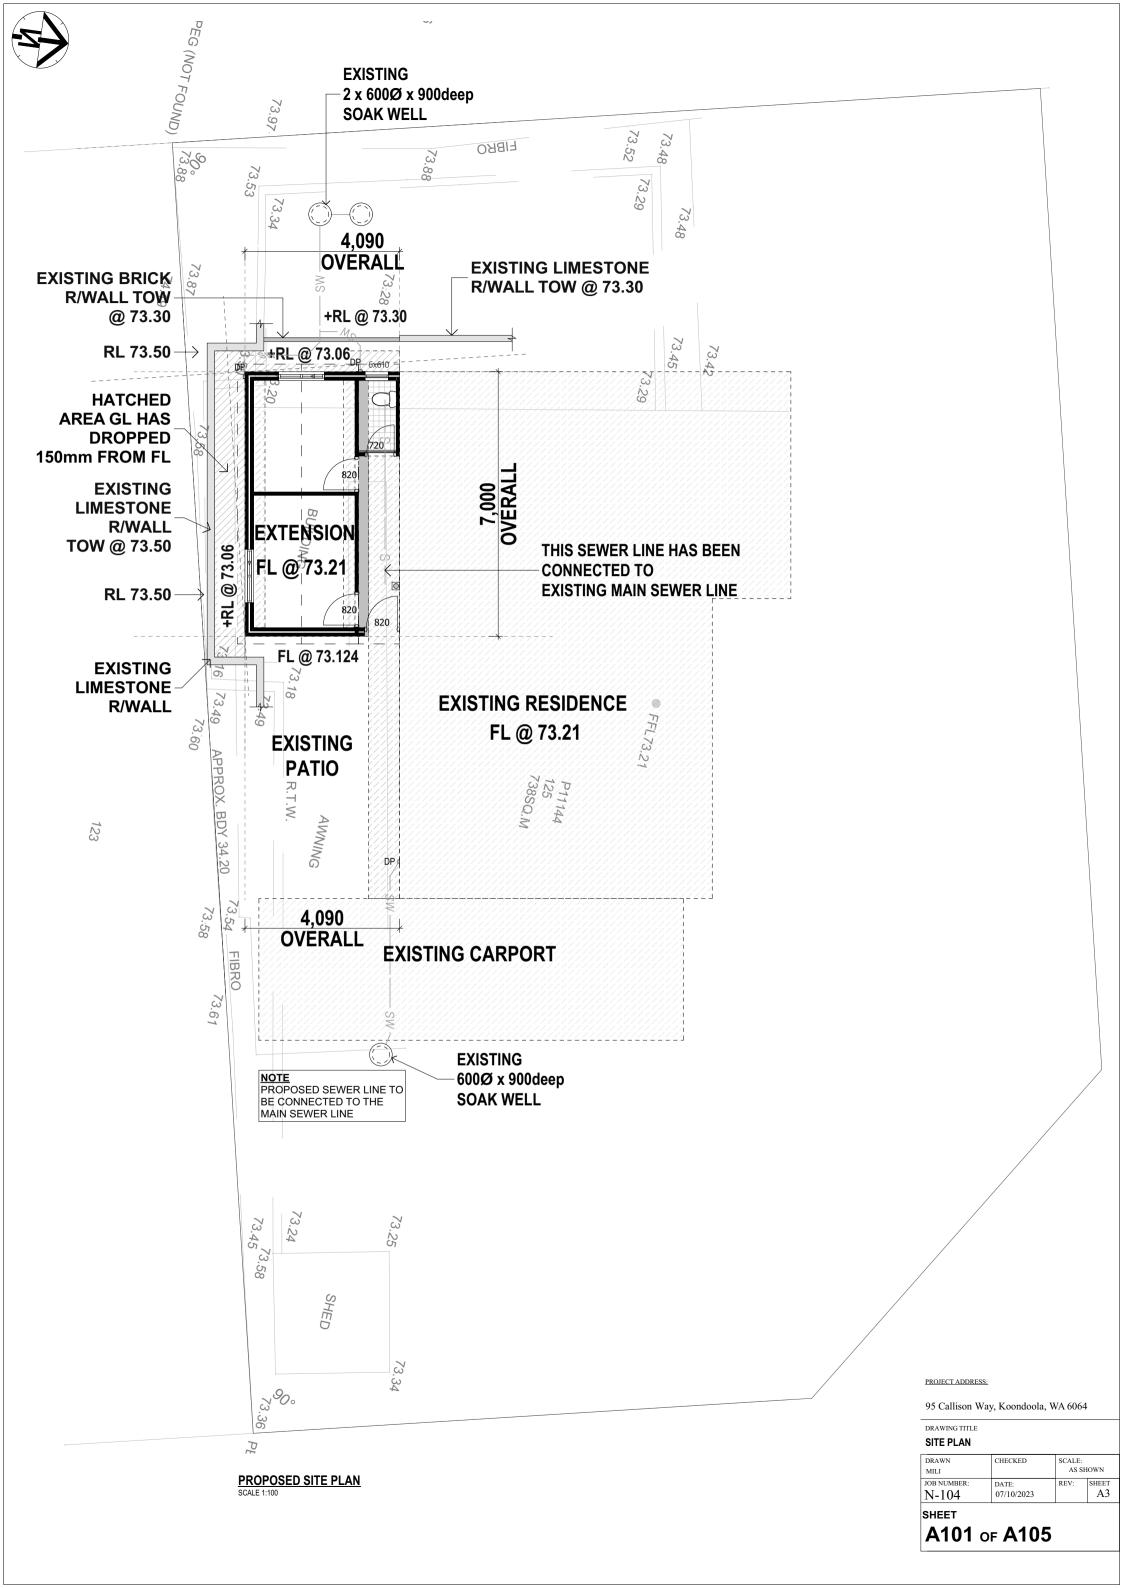

## **GENERAL NOTES**

CONTRACTORS MUST CONFIRM ALL DIMENSIONS ON SITE PRIOR TO COMMENCENMENT OF WORKS ON SITE.

ANY DISCREPENCIES MUST BE REPORTED TO THE DESIGNER PRIOR TO COMMENCEMENT OF WORKS.

ALL DRAWINGS FOR THIS PROJECT SHALL BE REAL IN CONJUNCTION WITH ENGINEERS DRAWINGS,

SPECIFICATIONS AND OTHER DOCUMENTATION FORMING PART OF THE CONTRACT.

ALL BUILDING & OTHER WORKS TO BE CARRIED OUT IN ACCORDANCE WITH AUSTRALIAN STANDARDS, NCC AND LOCAL COUNCIL AUTHORITY REQUIREMENTS.

DOWNPIPES TO ROOF SHALL BE CENTRED & LOCATED TO ROOF PLUMBER DISCRETION & COMPLY WITH AUSTRALIAN STANDARDS.

ALL MATERIALS USED IN THE WORKS SHALL COMPLY WITH NCC & AUSTRALIAN STANDARDS AND GENERALLY COMPLY WITH THE MANUFACTURERS' INSTRUCTIONS.

PROJECT ADDRESS:

95 Callison Way, Koondoola, WA 6064

NOTE
PROPOSED SEWER LINE TO
BE CONNECTED TO THE MAIN SEWER LINE