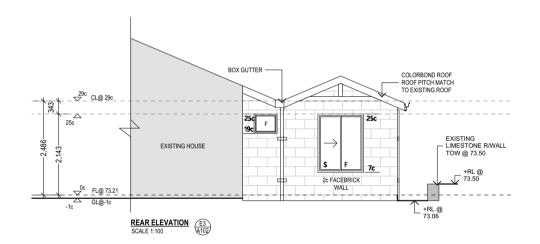

"Dial Before you Dig" for

| SSUE FOR USE | ROJECT |
|--------------|--------|
|              | ¥      |
|              | ECT    |
|              | JECT   |
|              | JECT   |

# FEATURE SURVEY

# STUDIO PTY LTD MILCHA DESIGN

| SURVEYED       |       | DRAFTED | D              |
|----------------|-------|---------|----------------|
| MJK 01/03/23   |       | MJK     | 12/03/23       |
| DATUM          | GRID  |         | LOT NO.        |
| AHD (SMH)      | LOCAL | •       | 125            |
| PLAN/DIAGRAM   |       | CERT.   | CERT. OF TITLE |
| P11144         |       |         |                |
| FILE REFERENCE | Ш     |         |                |
| PRECAL         |       |         |                |

805-MIL-C01-133-001\_0.dwg

DBYD





#### PROPOSED WC LAYOUT SCALE 1:50













# **EXISTING RETAINING WALL ELEVATION** SCALE 1:50

## **GENERAL NOTES**

CONTRACTORS MUST CONFIRM ALL DIMENSIONS ON SITE PRIOR TO COMMENCENMENT OF WORKS ON SITE.

ANY DISCREPENCIES MUST BE REPORTED TO THE DESIGNER PRIOR TO COMMENCEMENT OF WORKS.

IN CONJUNCTION WITH ENGINEERS DRAWINGS, SPECIFICATIONS AND OTHER DOCUMENTATION FORMING PART OF THE CONTRACT.

ALL BUILDING & OTHER WORKS TO BE CARRIED OUT IN ACCORDANCE WITH AUSTRALIAN STANDARDS, NCC AND LOCAL COUNCIL AUTHORITY REQUIREMENTS.

DOWNPIPES TO ROOF SHALL BE CENTRED & LOCATED TO ROOF PLUMBER DISCRETION & COMPLY WITH AUSTRALIAN STANDARDS.

ALL MATERIALS USED IN THE WORKS SHALL COMPLY WITH NCC & AUSTRALIAN STANDARDS AND GENERALLY COMPLY WITH THE MANUFACTURERS' INSTRUCTIONS.

PROJECT ADDRESS:

95 Callison Way, Koondoola, WA 6064