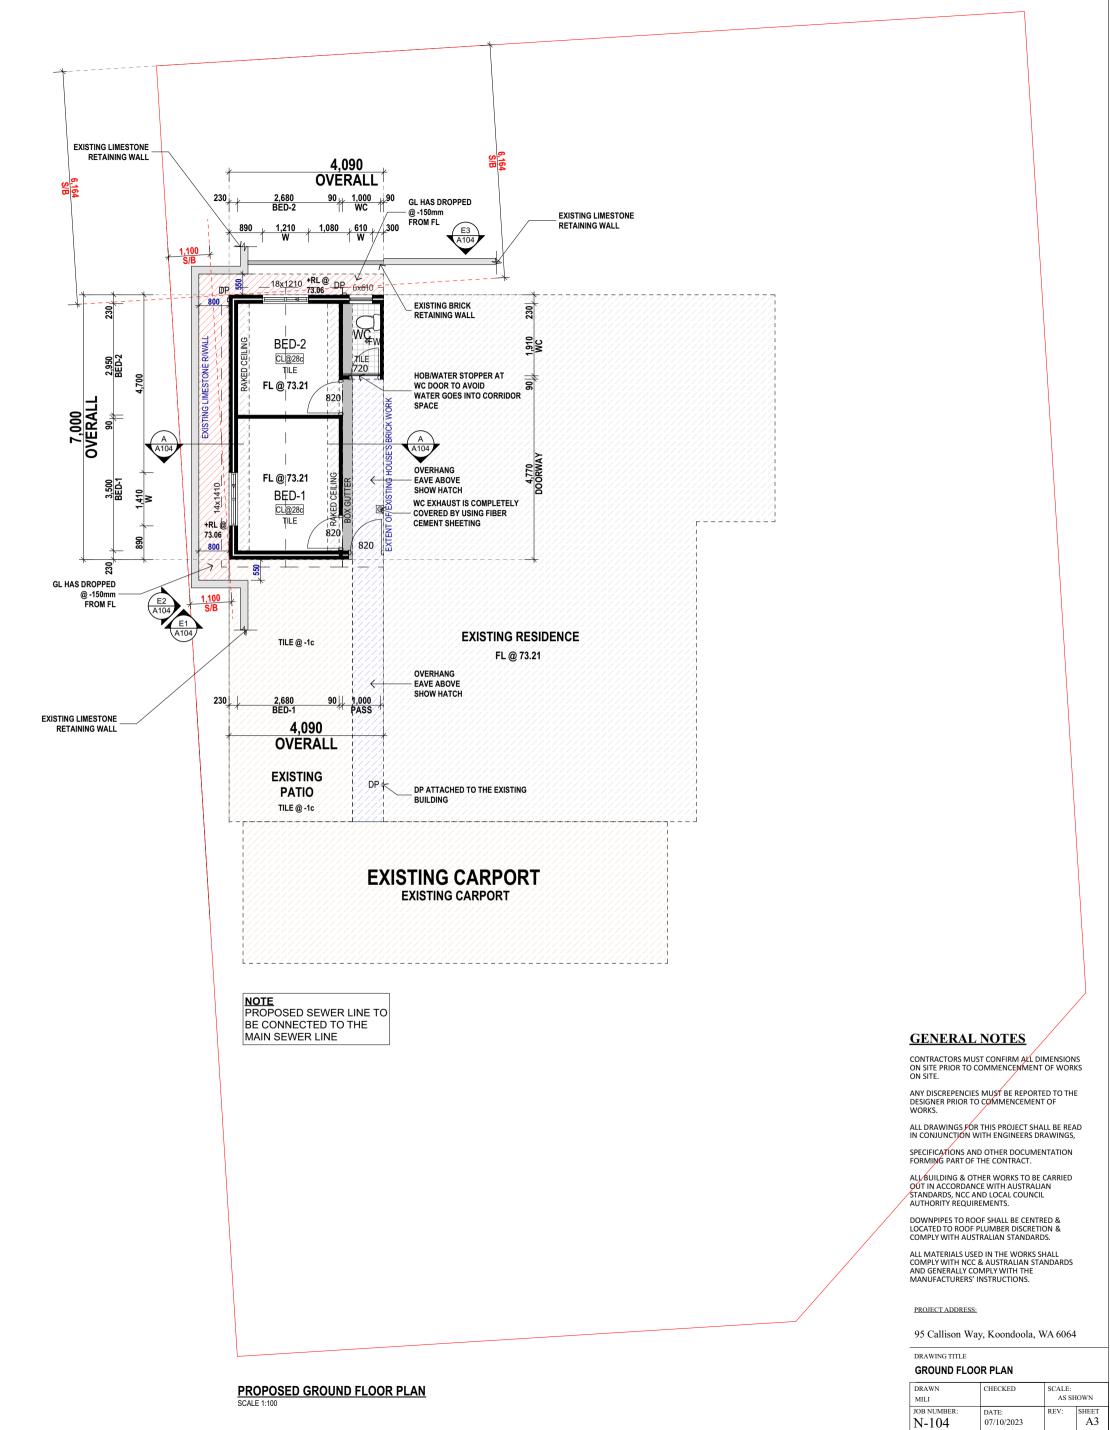

## **GENERAL NOTES**

CONTRACTORS MUST CONFIRM ALL DIMENSIONS ON SITE PRIOR TO COMMENCENMENT OF WORKS ON SITE.

ANY DISCREPENCIES MUST BE REPORTED TO THE DESIGNER PRIOR TO COMMENCEMENT OF WORKS.

IN CONJUNCTION WITH ENGINEERS DRAWINGS, SPECIFICATIONS AND OTHER DOCUMENTATION FORMING PART OF THE CONTRACT.

ALL BUILDING & OTHER WORKS TO BE CARRIED OUT IN ACCORDANCE WITH AUSTRALIAN STANDARDS, NCC AND LOCAL COUNCIL AUTHORITY REQUIREMENTS.

DOWNPIPES TO ROOF SHALL BE CENTRED & LOCATED TO ROOF PLUMBER DISCRETION & COMPLY WITH AUSTRALIAN STANDARDS.

ALL MATERIALS USED IN THE WORKS SHALL COMPLY WITH NCC & AUSTRALIAN STANDARDS AND GENERALLY COMPLY WITH THE MANUFACTURERS' INSTRUCTIONS.

PROJECT ADDRESS:

95 Callison Way, Koondoola, WA 6064

NOTE
PROPOSED SEWER LINE TO
BE CONNECTED TO THE MAIN SEWER LINE