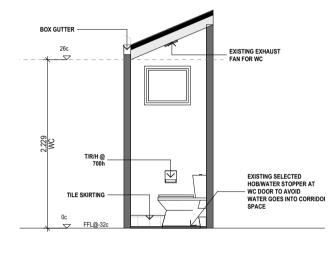

ng "Dial Before you Dig" for

| SSUE FOR USE | ROJECT |
|--------------|--------|
|              | ¥      |
|              | ECT    |
|              | JECT   |
|              | JECT   |

# FEATURE SURVEY

# STUDIO PTY LTD MILCHA DESIGN

| SURVEYED       |       | DRAFTED | D              |
|----------------|-------|---------|----------------|
| MJK 01/03/23   |       | MJK     | 12/03/23       |
| DATUM          | GRID  |         | LOT NO.        |
| AHD (SMH)      | LOCAL | •       | 125            |
| PLAN/DIAGRAM   |       | CERT.   | CERT. OF TITLE |
| P11144         |       |         |                |
| FILE REFERENCE | Ш     |         |                |
| PRECAL         |       |         |                |

805-MIL-C01-133-001\_0.dwg

DBYD





#### PROPOSED WC LAYOUT SCALE 1:50













# **EXISTING RETAINING WALL ELEVATION** SCALE 1:50

## **GENERAL NOTES**

CONTRACTORS MUST CONFIRM ALL DIMENSIONS ON SITE PRIOR TO COMMENCENMENT OF WORKS ON SITE.

ANY DISCREPENCIES MUST BE REPORTED TO THE DESIGNER PRIOR TO COMMENCEMENT OF WORKS.

IN CONJUNCTION WITH ENGINEERS DRAWINGS, SPECIFICATIONS AND OTHER DOCUMENTATION FORMING PART OF THE CONTRACT.

ALL BUILDING & OTHER WORKS TO BE CARRIED OUT IN ACCORDANCE WITH AUSTRALIAN STANDARDS, NCC AND LOCAL COUNCIL AUTHORITY REQUIREMENTS.

DOWNPIPES TO ROOF SHALL BE CENTRED & LOCATED TO ROOF PLUMBER DISCRETION & COMPLY WITH AUSTRALIAN STANDARDS.

ALL MATERIALS USED IN THE WORKS SHALL COMPLY WITH NCC & AUSTRALIAN STANDARDS AND GENERALLY COMPLY WITH THE MANUFACTURERS' INSTRUCTIONS.

PROJECT ADDRESS:

95 Callison Way, Koondoola, WA 6064