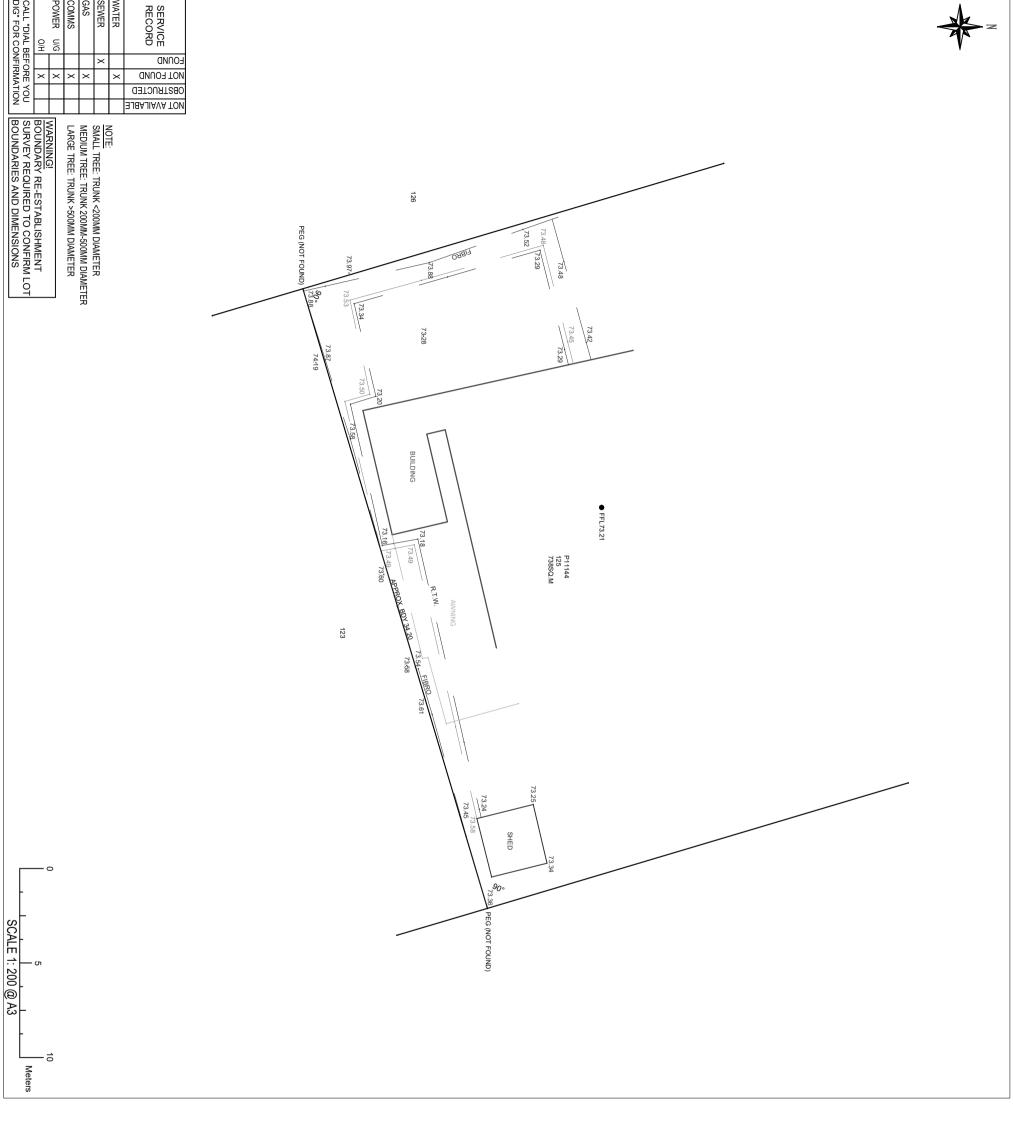

# SHEET

A100 of A105

SHEET

A102 of A105

The content of this plan is current and correct as of the date stated within the revision panel.

The boundaries shown on the plan were not re-established as part of the survey, therefore the plan does not guarantee their accuracy.

Existing easements, encumbrances or interests are not depicted and a title search is recommended to obtain the information.

Re-establishment of the cadastral boundaries is recommended for proposed works on or near the boundary. Service information to be confirmed with the relevant authorities.

For underground services ring "Dial Before you Dig" for

| SSUE FOR USE | ROJECT |
|--------------|--------|
|              | ¥      |
|              | ECT    |
|              | JECT   |
|              | JECT   |

# FEATURE SURVEY

# STUDIO PTY LTD MILCHA DESIGN

| SURVEYED       |       | DRAFTED | D              |
|----------------|-------|---------|----------------|
| MJK 01/03/23   |       | MJK     | 12/03/23       |
| DATUM          | GRID  |         | LOT NO.        |
| AHD (SMH)      | LOCAL | •       | 125            |
| PLAN/DIAGRAM   |       | CERT.   | CERT. OF TITLE |
| P11144         |       |         |                |
| FILE REFERENCE | Ш     |         |                |
| PRECAL         |       |         |                |

805-MIL-C01-133-001\_0.dwg

DBYD