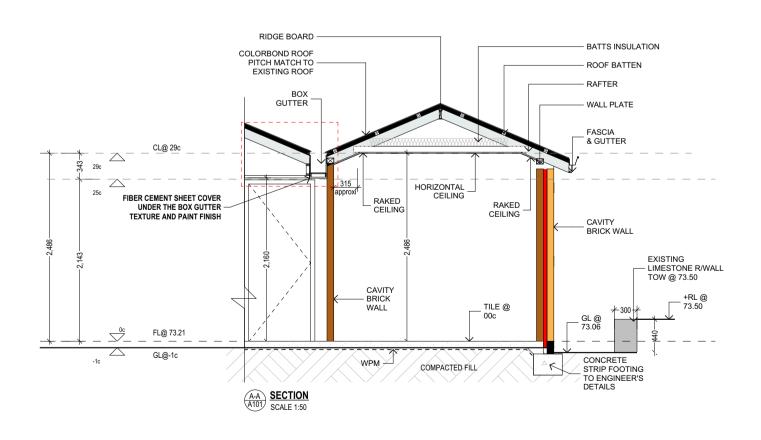

al Before you Dig" for

| SSUE FOR USE | ROJECT |
|--------------|--------|
|              | ¥      |
|              | ECT    |
|              | JECT   |
|              | JECT   |

# FEATURE SURVEY

# STUDIO PTY LTD MILCHA DESIGN

| SURVEYED       |       | DRAFTED | D              |
|----------------|-------|---------|----------------|
| MJK 01/03/23   |       | MJK     | 12/03/23       |
| DATUM          | GRID  |         | LOT NO.        |
| AHD (SMH)      | LOCAL | •       | 125            |
| PLAN/DIAGRAM   |       | CERT.   | CERT. OF TITLE |
| P11144         |       |         |                |
| FILE REFERENCE | Ш     |         |                |
| PRECAL         |       |         |                |

805-MIL-C01-133-001\_0.dwg

DBYD





#### PROPOSED WC LAYOUT SCALE 1:50













# **EXISTING RETAINING WALL ELEVATION** SCALE 1:50

## **GENERAL NOTES**

CONTRACTORS MUST CONFIRM ALL DIMENSIONS ON SITE PRIOR TO COMMENCENMENT OF WORKS ON SITE.

ANY DISCREPENCIES MUST BE REPORTED TO THE DESIGNER PRIOR TO COMMENCEMENT OF WORKS.

IN CONJUNCTION WITH ENGINEERS DRAWINGS, SPECIFICATIONS AND OTHER DOCUMENTATION FORMING PART OF THE CONTRACT.

ALL BUILDING & OTHER WORKS TO BE CARRIED OUT IN ACCORDANCE WITH AUSTRALIAN STANDARDS, NCC AND LOCAL COUNCIL AUTHORITY REQUIREMENTS.

DOWNPIPES TO ROOF SHALL BE CENTRED & LOCATED TO ROOF PLUMBER DISCRETION & COMPLY WITH AUSTRALIAN STANDARDS.

ALL MATERIALS USED IN THE WORKS SHALL COMPLY WITH NCC & AUSTRALIAN STANDARDS AND GENERALLY COMPLY WITH THE MANUFACTURERS' INSTRUCTIONS.

PROJECT ADDRESS:

95 Callison Way, Koondoola, WA 6064

# DR