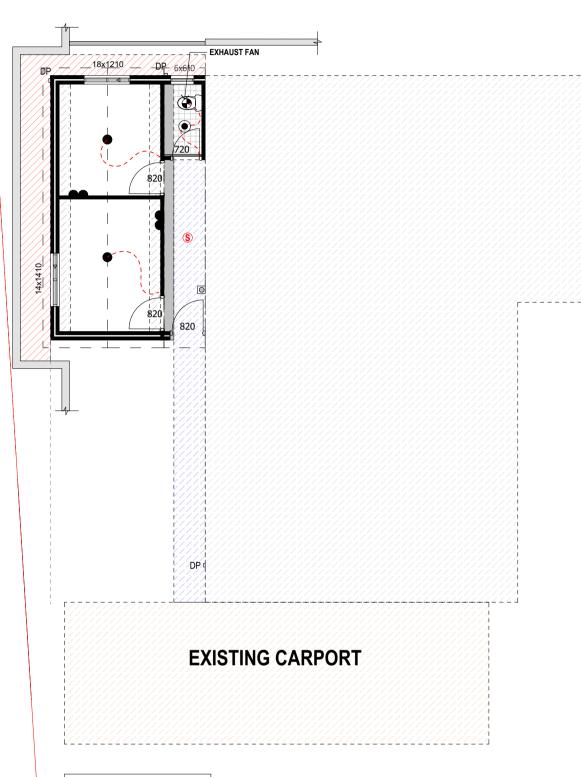

#### PROPOSED WC LAYOUT SCALE 1:50

# SHEET

A104 of A105

| ELECTRICAL LEGEND |                             |  |
|-------------------|-----------------------------|--|
| SYMBOL            | ITEM                        |  |
| •                 | CEILING LIGHT               |  |
| •                 | L/V DOWNLIGHT               |  |
|                   | FLUORO DOUBLE               |  |
| <b>S</b>          | SMOKE DETECTOR              |  |
| <b>∕</b> PH▼      | TELEPHONE POING             |  |
| ⊢●                | WALL LIGHT                  |  |
| •                 | EXHAUST FAN-CEILING MOUNTED |  |
| ×                 | EXHAUST FAN-WALL MOUNTED    |  |
| TV▼               | TELEVISION ANTENNA POINT    |  |
| •                 | GPO 250 AFL-SINGLE          |  |
|                   | GPO 250 AFL-DOUBLE          |  |
|                   | GPO HT AS NOMINATED -SINGLE |  |
|                   | GPO HT AS NOMINATED D-OUBLE |  |
| _                 | DATA POINT                  |  |
| •                 | STATE FAN LIGHT COMBO       |  |
|                   | CHANDELIER                  |  |
|                   | BATHROOM HEATER             |  |
|                   | PENDANT LIGHT               |  |
| \$                | STAR LIGHT                  |  |
| <b>©</b>          | SENSOR                      |  |
| UŞB               | USB                         |  |
|                   | FAN                         |  |

NOTE
PROPOSED SEWER LINE TO
BE CONNECTED TO THE MAIN SEWER LINE