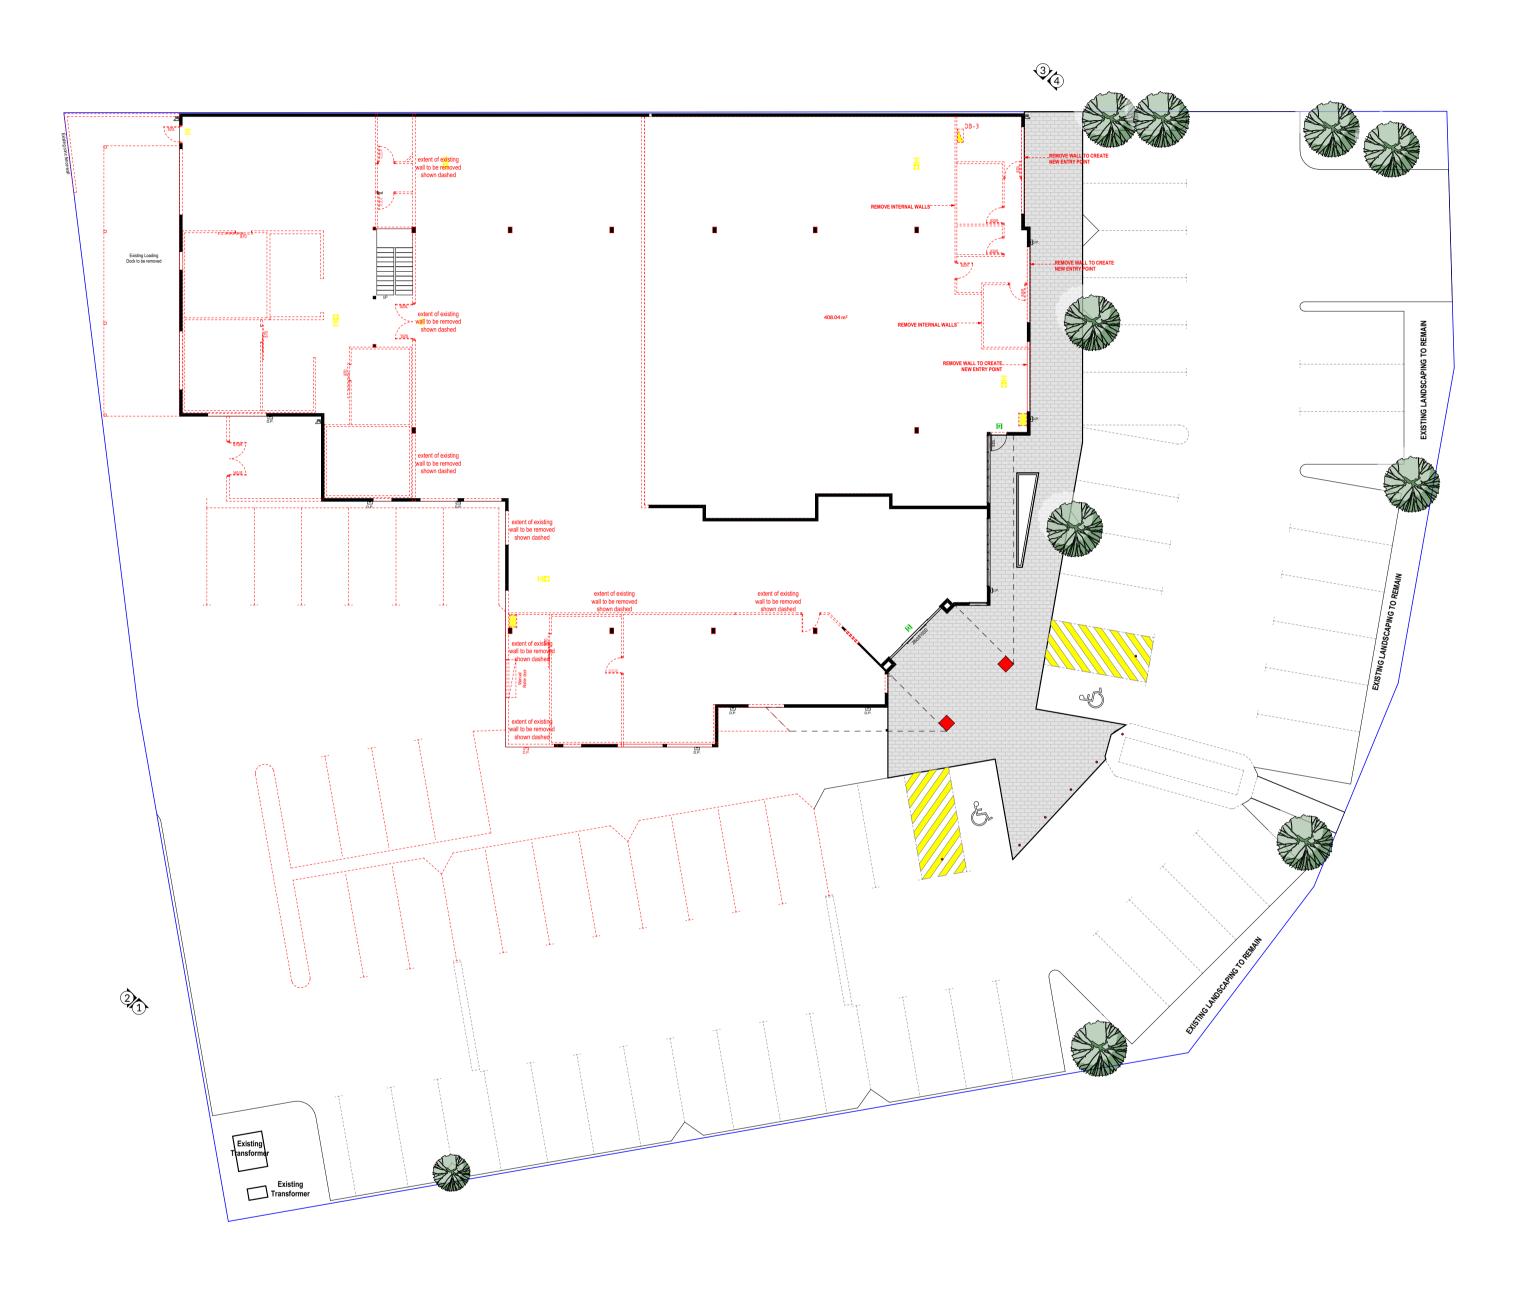

| Client<br>Macri Builders                      | -               | Drawing Title:<br>Demolition Floor Plan |                 |                |    |
|-----------------------------------------------|-----------------|-----------------------------------------|-----------------|----------------|----|
| Project Name<br>Childcare Centre              | Scale: as noted | Sheet Size: A1                          | Rev:            | Description:   |    |
|                                               | Project No:     | Drawing No.:                            | 007             | Planner Commen | ts |
| Project Address<br>104 Kingsbridge Bvd BUTLER | 23040           | PD05 of 08                              | Revisior<br>007 | Number:        |    |