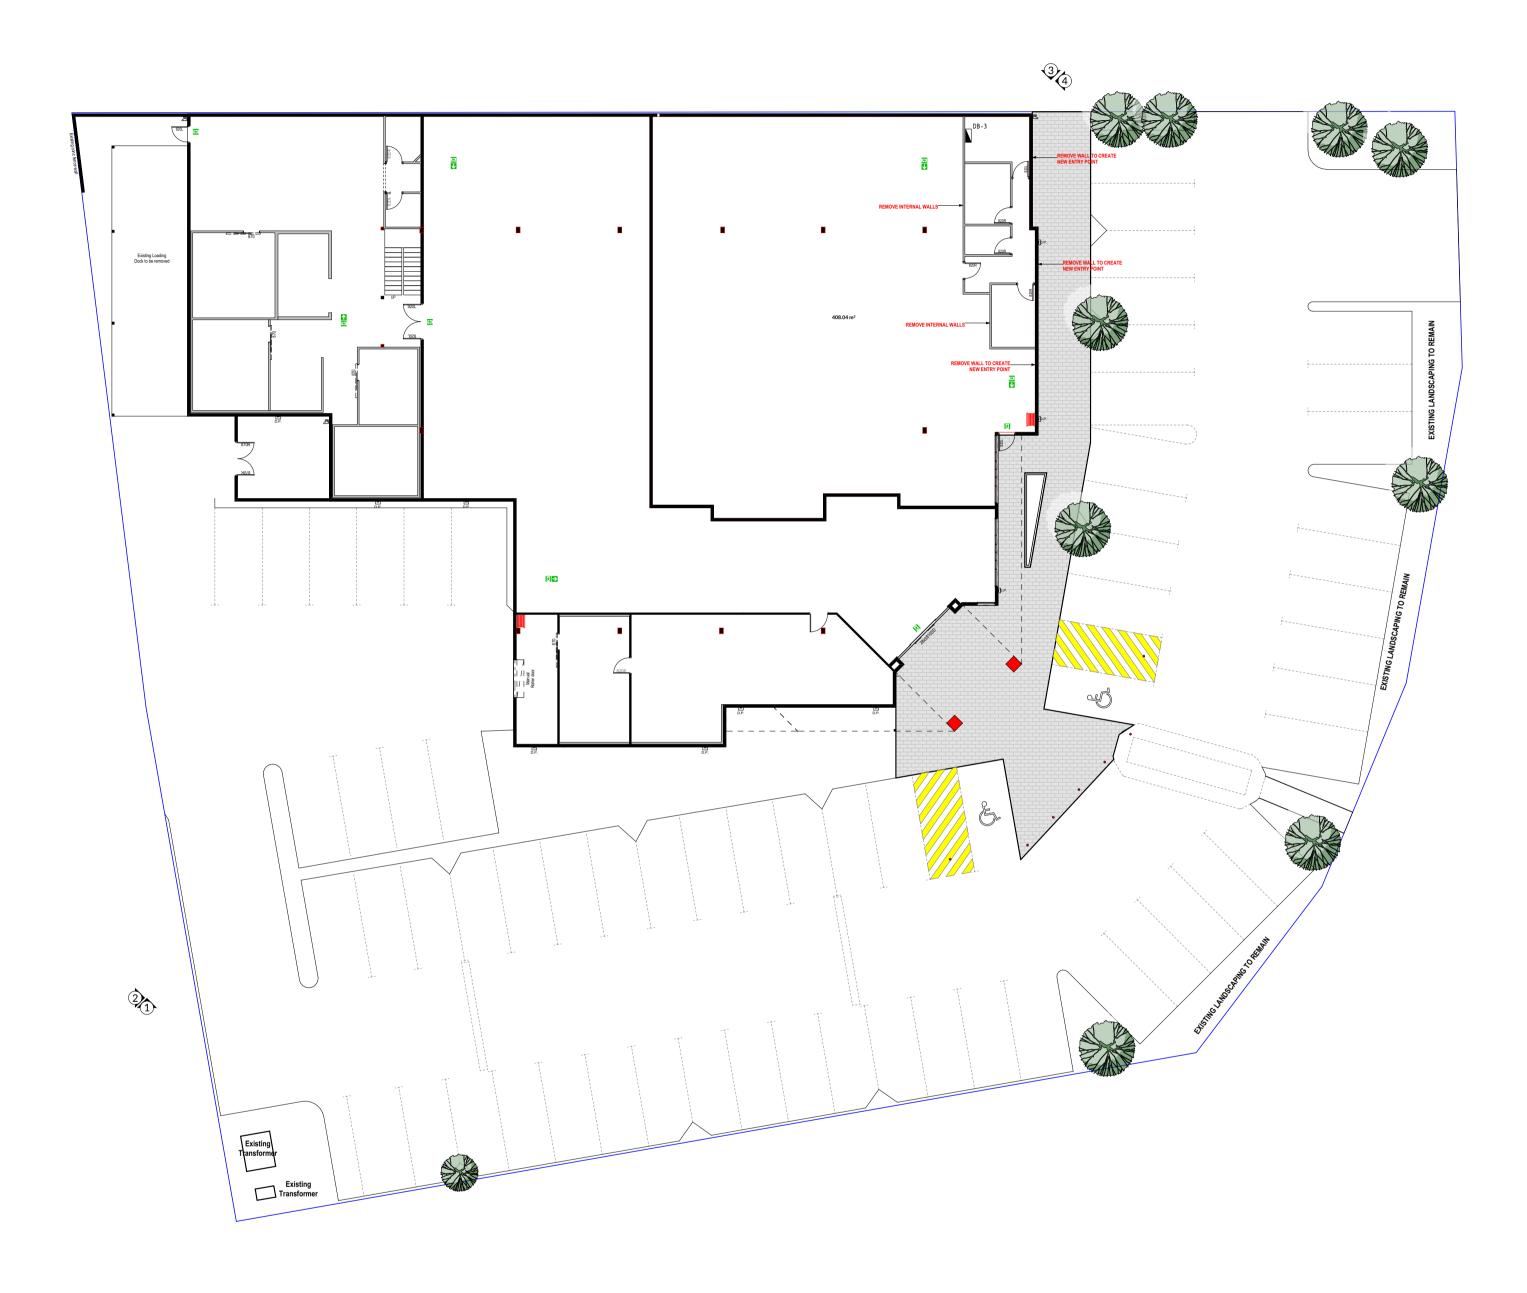

| Client<br>Macri Builders                      | -               | Drawing Title:<br>Demolition Floor Plan |                 |                |    |
|-----------------------------------------------|-----------------|-----------------------------------------|-----------------|----------------|----|
| Project Name<br>Childcare Centre              | Scale: as noted | Sheet Size: A1                          | Rev:            | Description:   |    |
|                                               | Project No:     | Drawing No.:                            | 007             | Planner Commen | ts |
| Project Address<br>104 Kingsbridge Bvd BUTLER | 23040           | PD05 of 08                              | Revisior<br>007 | Number:        |    |