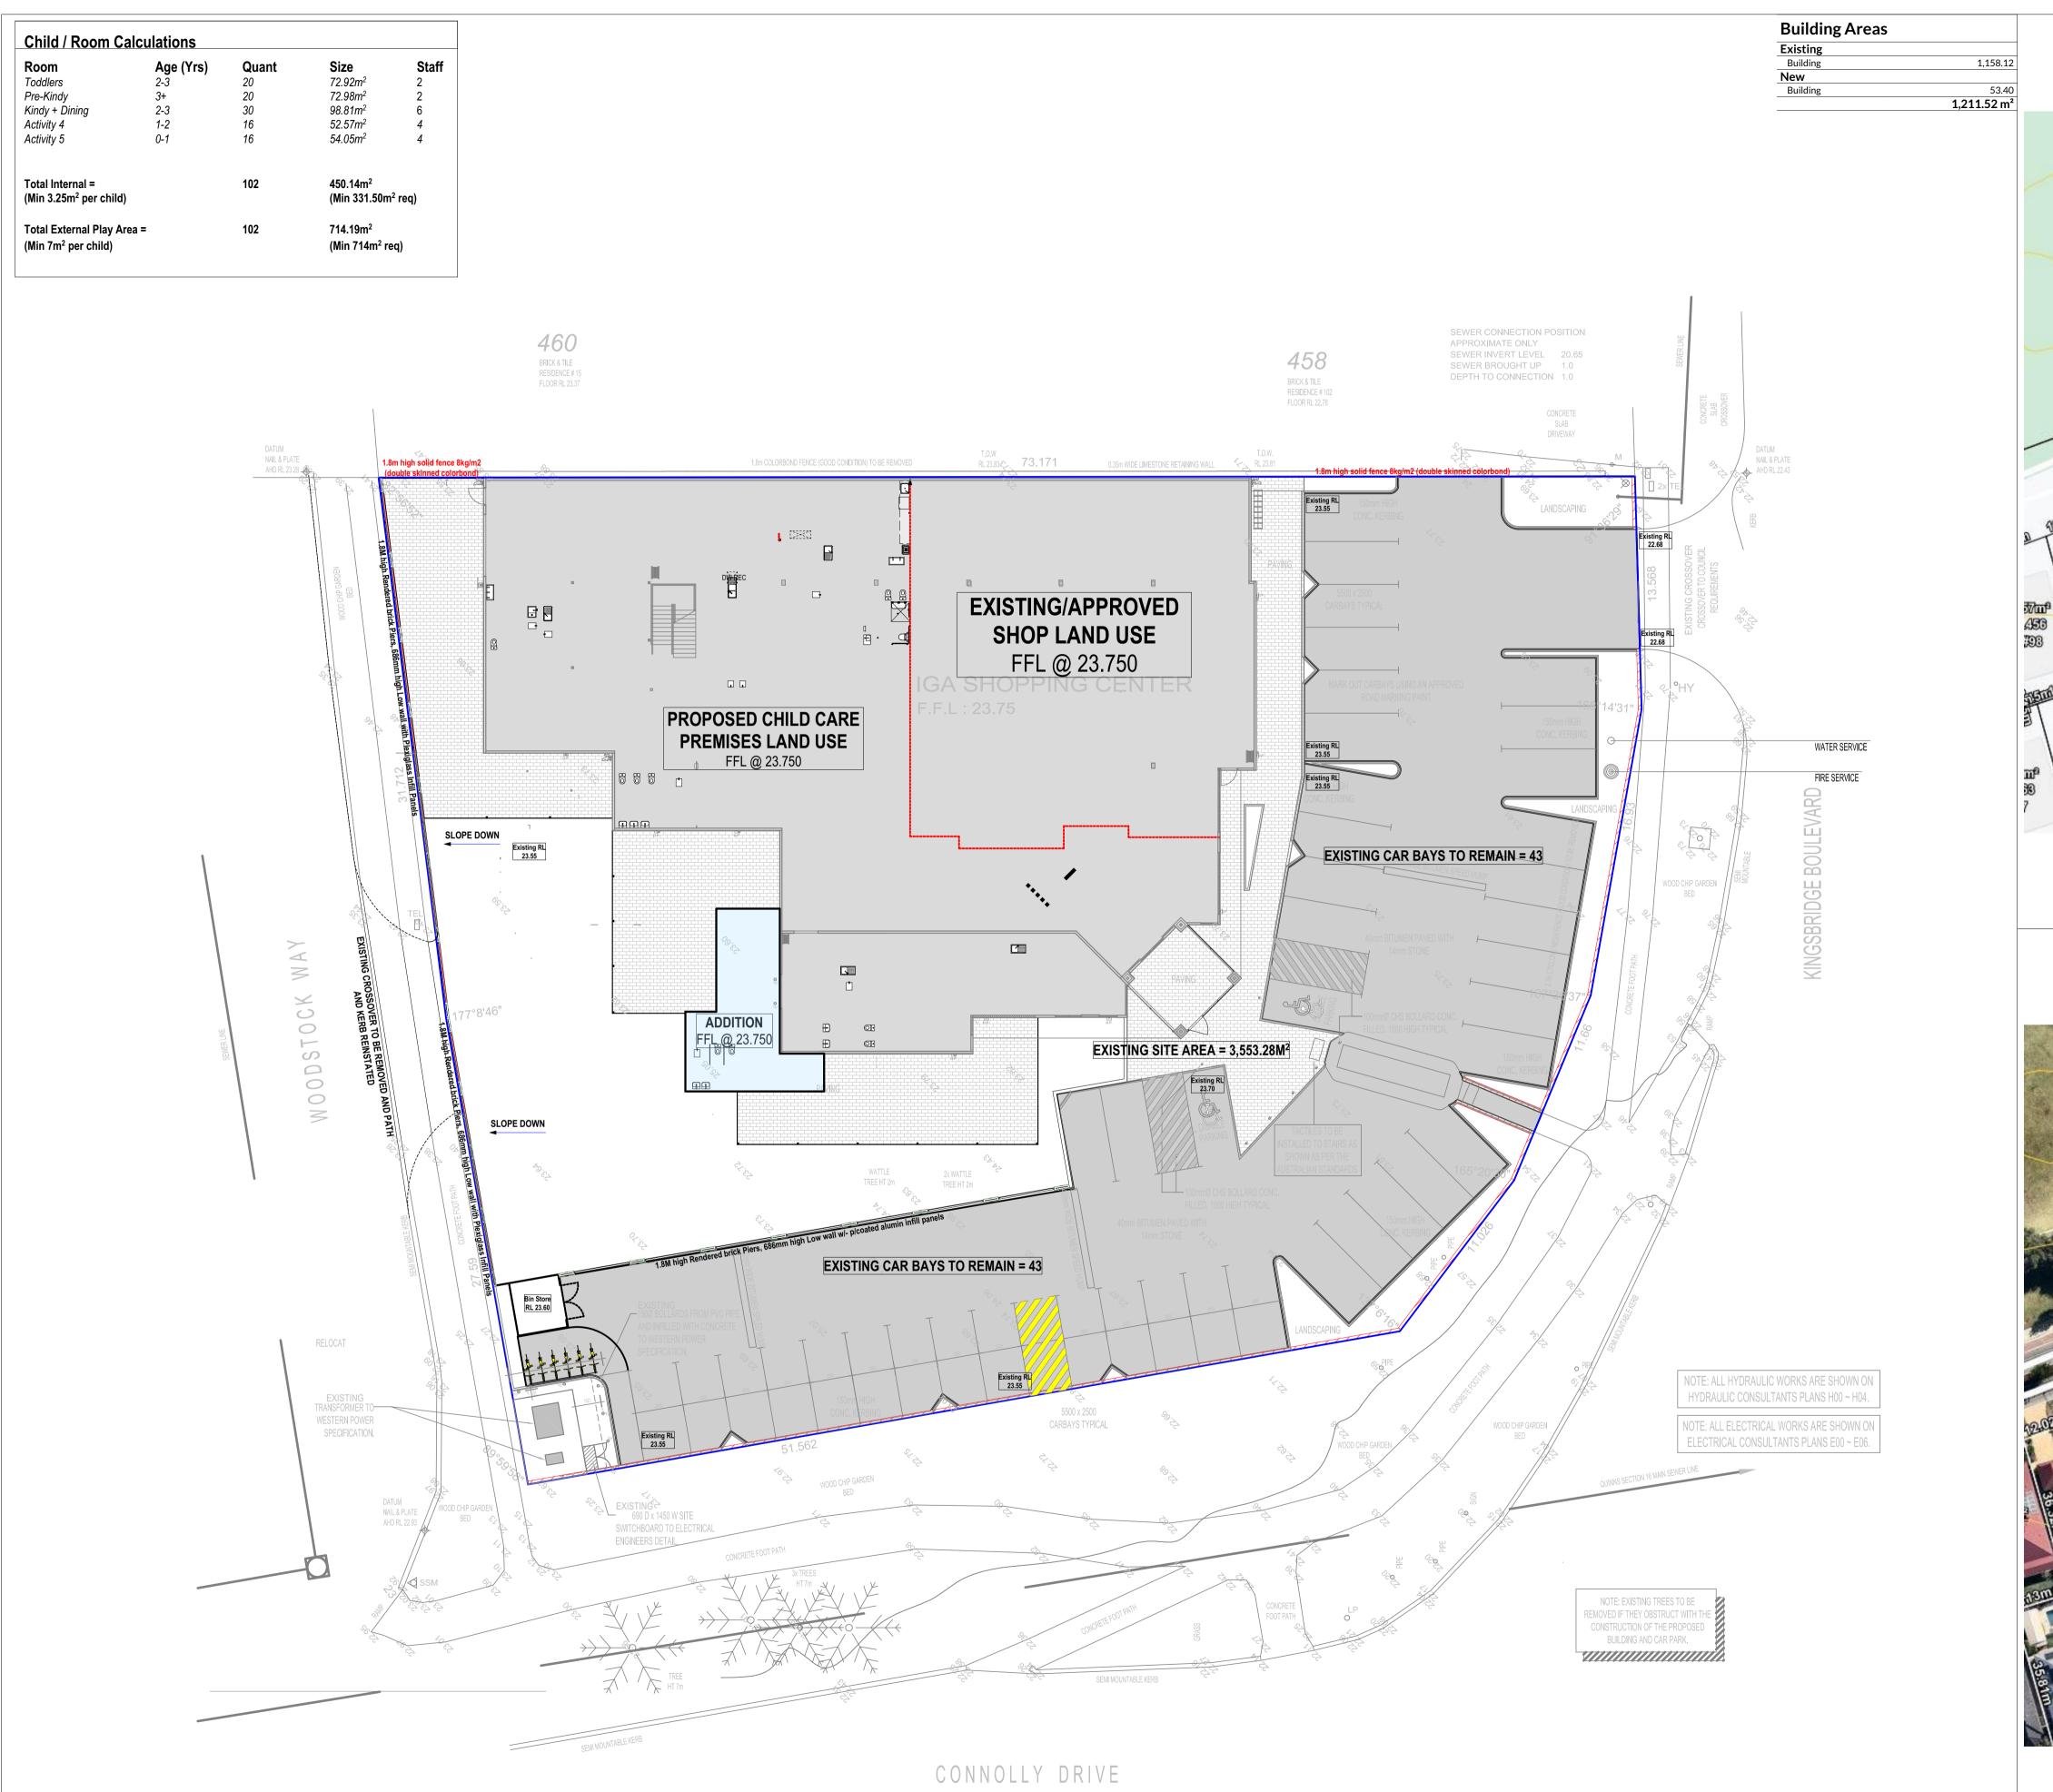

|                                               | -                           |                |                                |                |         |
|-----------------------------------------------|-----------------------------|----------------|--------------------------------|----------------|---------|
| Client<br>Macri Builders                      | Drawing Title:<br>Site Plan |                | Issue:<br>Development Approval |                |         |
| Project Name<br>Childcare Centre              | Scale: as noted             | Sheet Size: A1 | Rev:                           | Description:   |         |
|                                               | Project No:                 | Drawing No.:   | 007                            | Planner Commer | ıts     |
| Project Address<br>104 Kingsbridge Bvd BUTLER | 23040                       | PD03 of 08     | Revision                       | Number:        | D<br>05 |