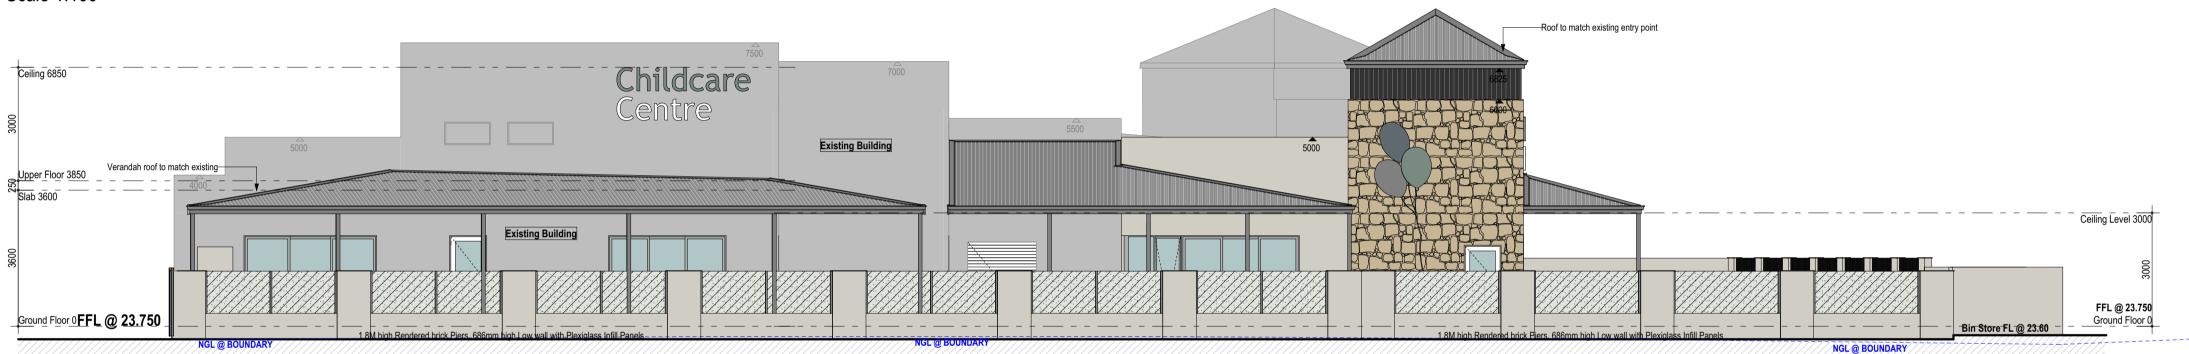

ER | 23040 PD07 of 08               | Revision Number: Date:   |                           | ©COPYRIGHT                                                                                                                                                                      |
|                            |                                | 007 05.09.2023           |                           | This plan shall remain the sole property of MACRI BUILDERS and must not be given, lent, resold or otherwise disposed or copied without permission in writing of the<br>company. |

# Material & Colour Schedule



Acrylic Render Dulux - To match existing building

Colorbond Roof -To match existing building



Window Frames -To match existing building



# E1 - North East Elevation (Connolly Dve)

Scale 1:100



### E2 - South East Elevation (Woodstock Way) Scale 1:100