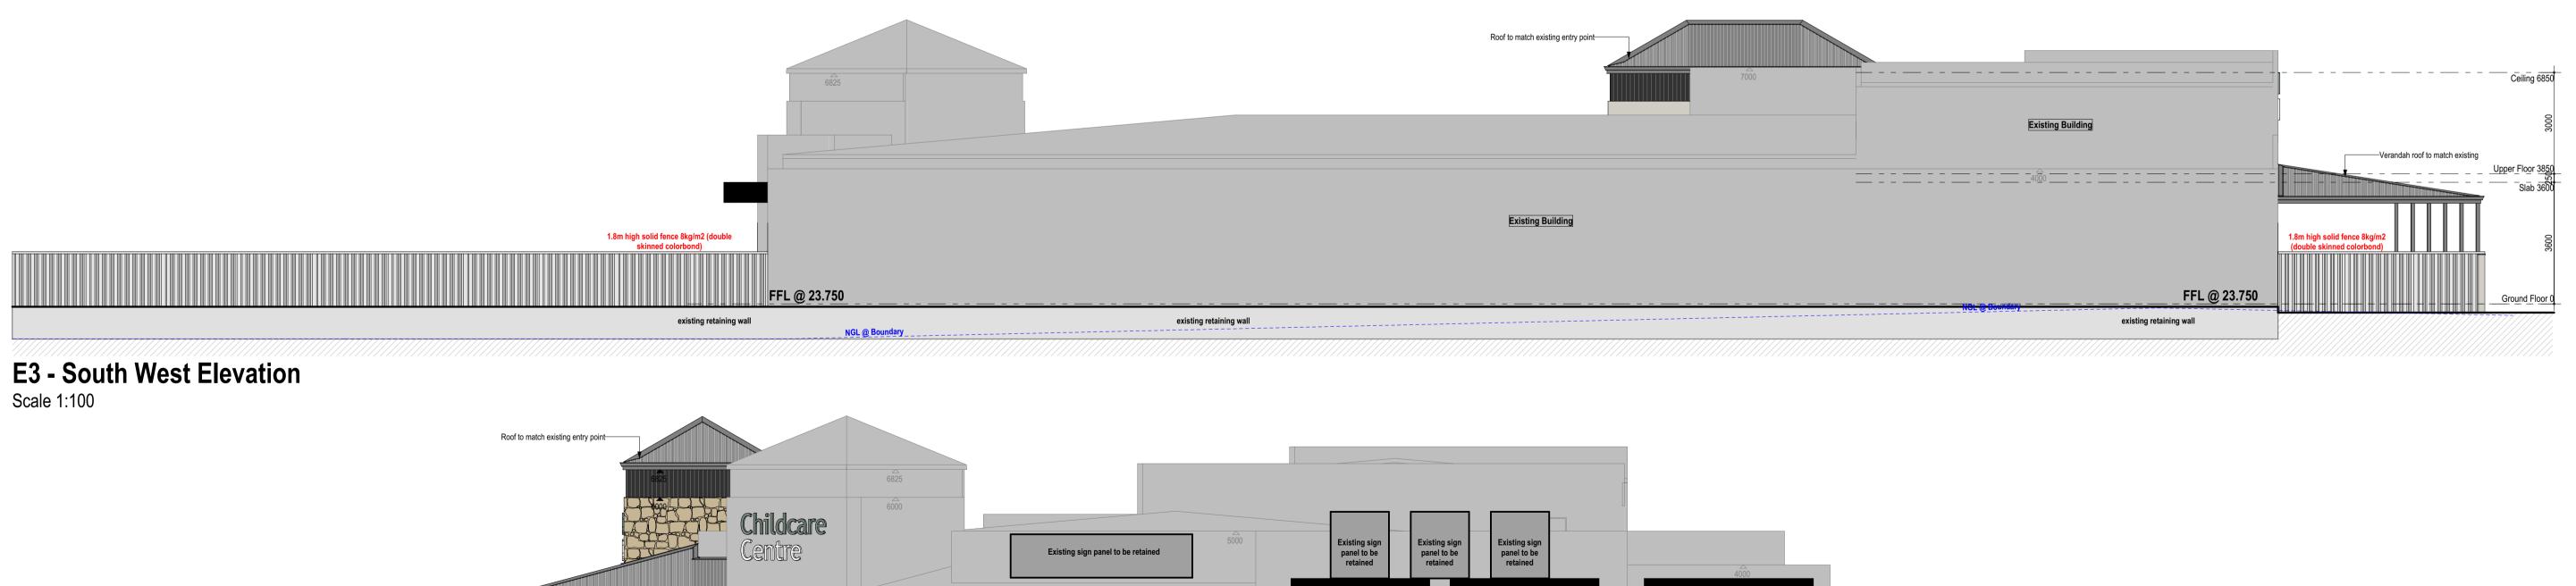

|                           | ©COPYRIGHT                                                                                                                                                                      |
|                            |                                | 007 05.09.2023           |                           | This plan shall remain the sole property of MACRI BUILDERS and must not be given, lent, resold or otherwise disposed or copied without permission in writing of the<br>company. |

# Material & Colour Schedule



Acrylic Render Dulux - To match existing building

Colorbond Roof -To match existing building



Window Frames -To match existing building



# E1 - North East Elevation (Connolly Dve)

Scale 1:100



### E2 - South East Elevation (Woodstock Way) Scale 1:100