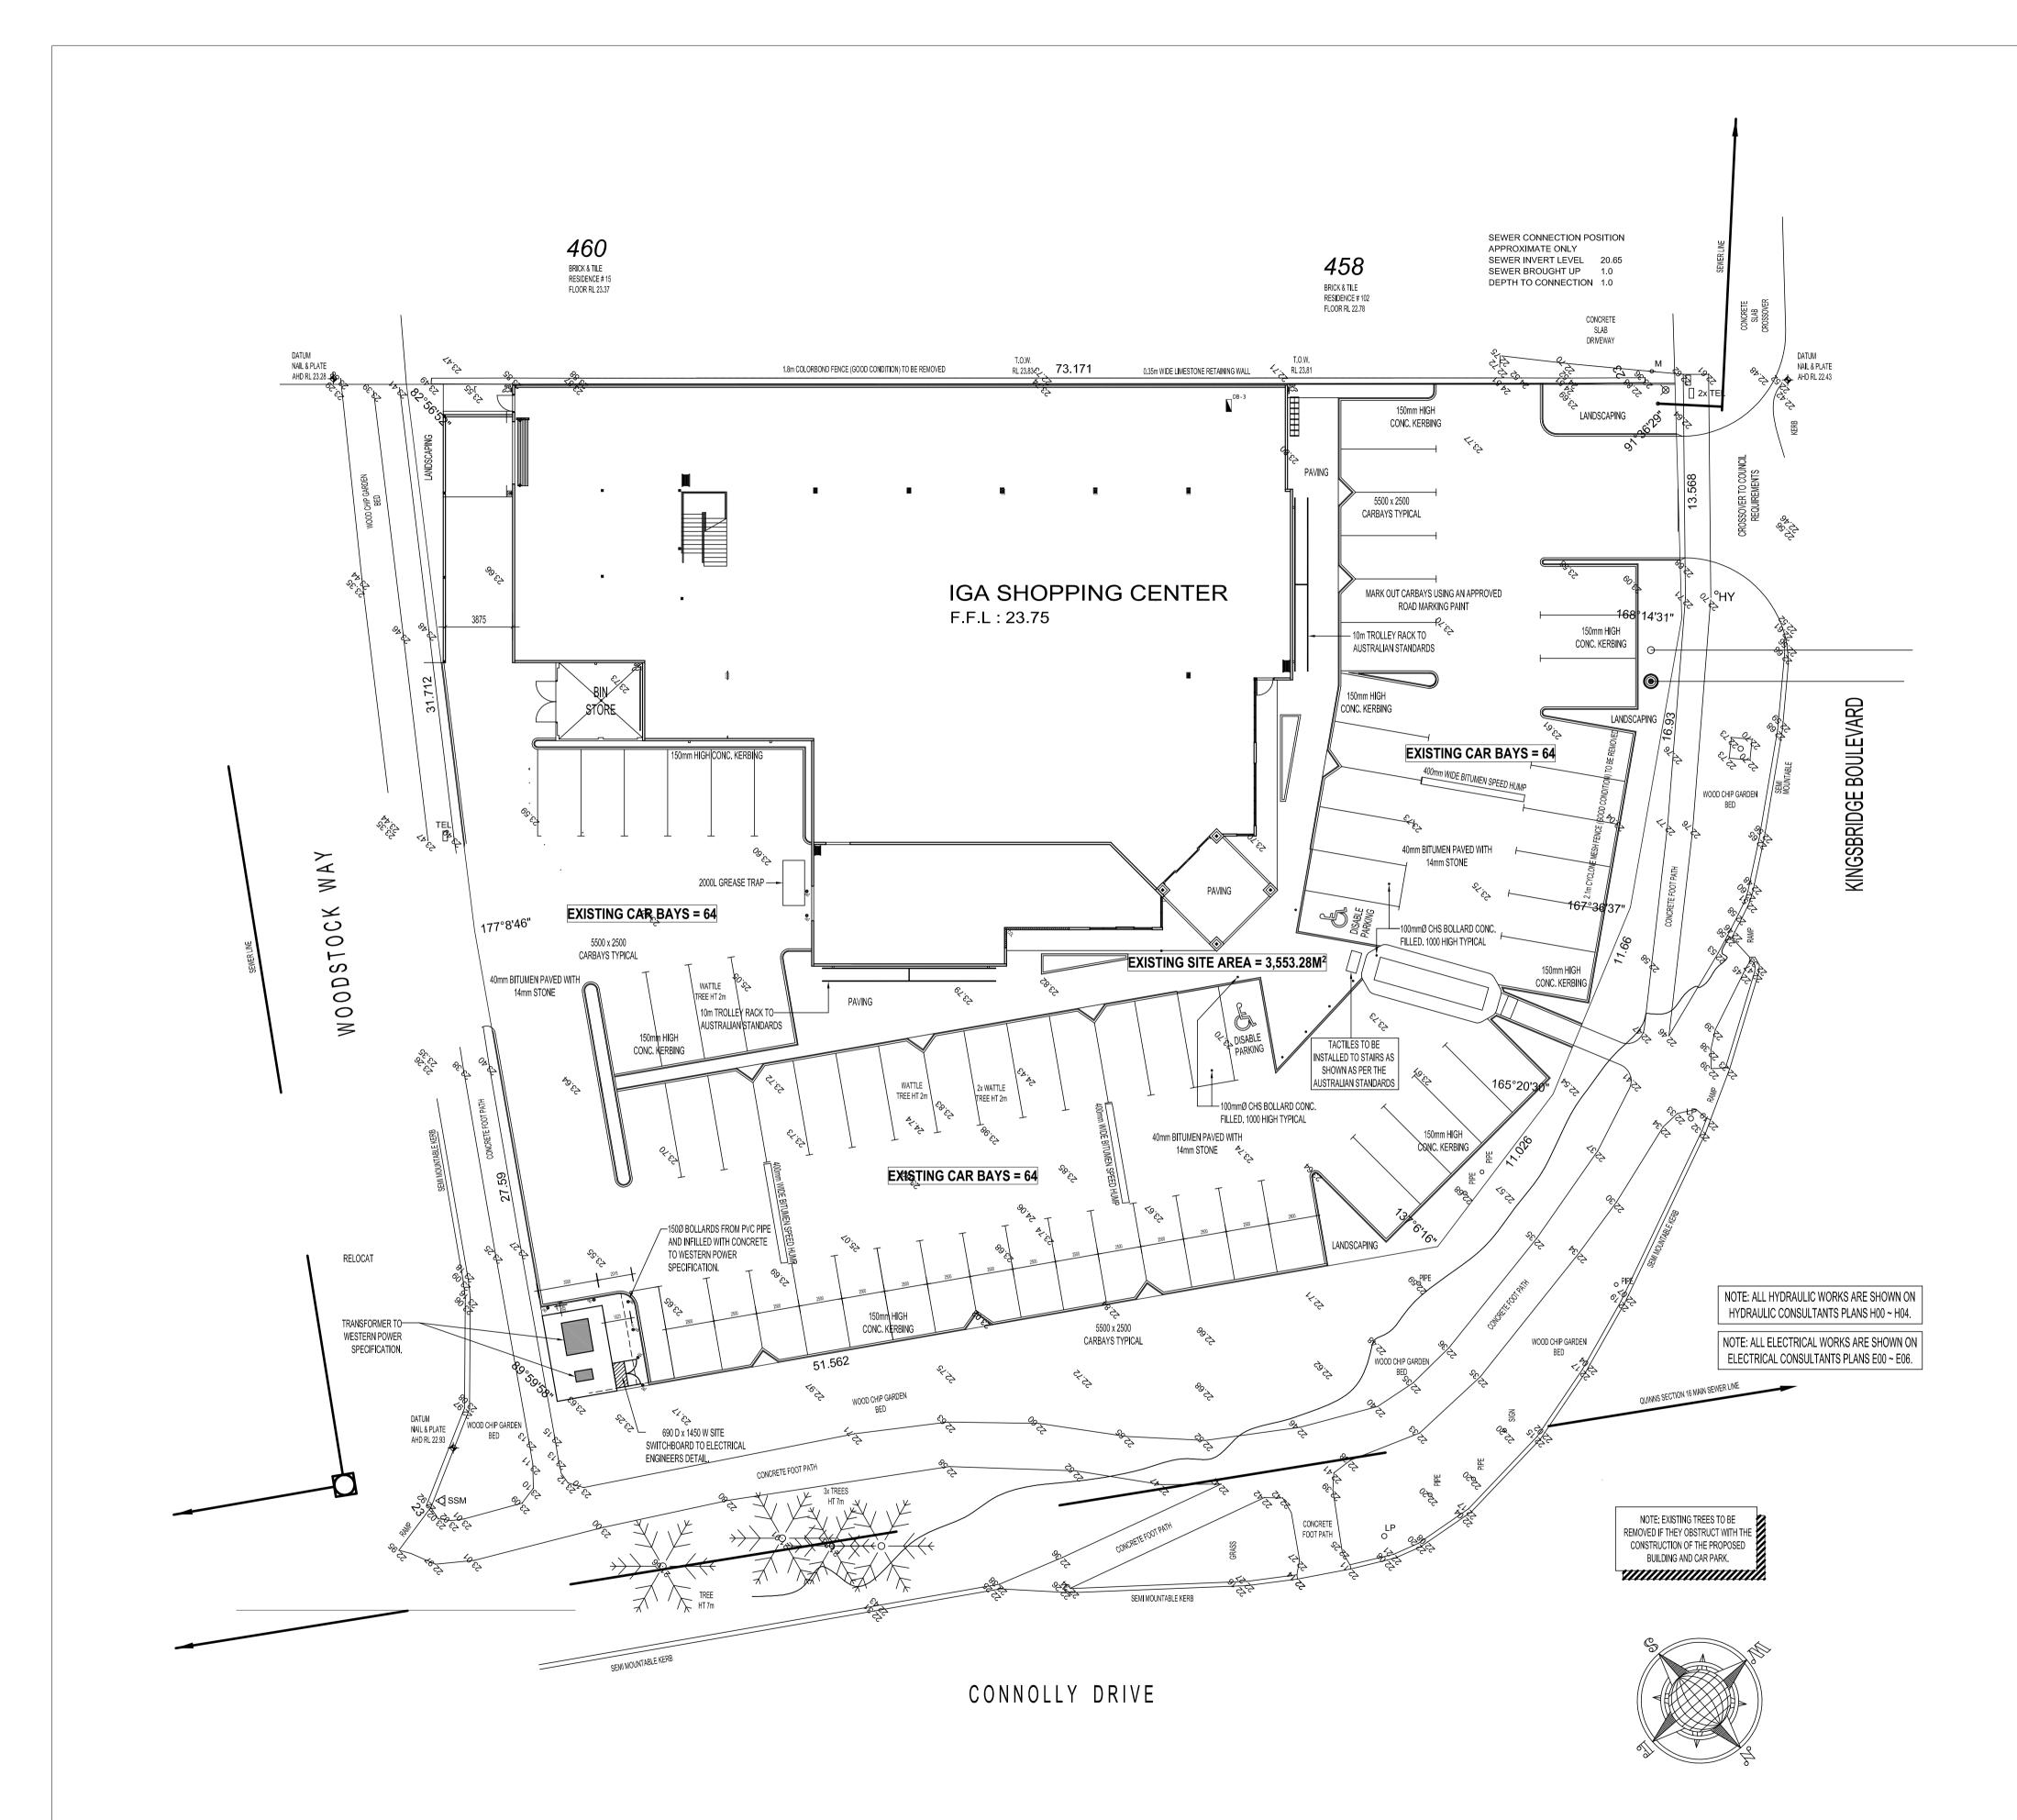

|                                               | -                           |                |                                |                |         |
|-----------------------------------------------|-----------------------------|----------------|--------------------------------|----------------|---------|
| Client<br>Macri Builders                      | Drawing Title:<br>Site Plan |                | Issue:<br>Development Approval |                |         |
| Project Name<br>Childcare Centre              | Scale: as noted             | Sheet Size: A1 | Rev:                           | Description:   |         |
|                                               | Project No:                 | Drawing No.:   | 007                            | Planner Commer | ıts     |
| Project Address<br>104 Kingsbridge Bvd BUTLER | 23040                       | PD03 of 08     | Revision                       | Number:        | D<br>05 |