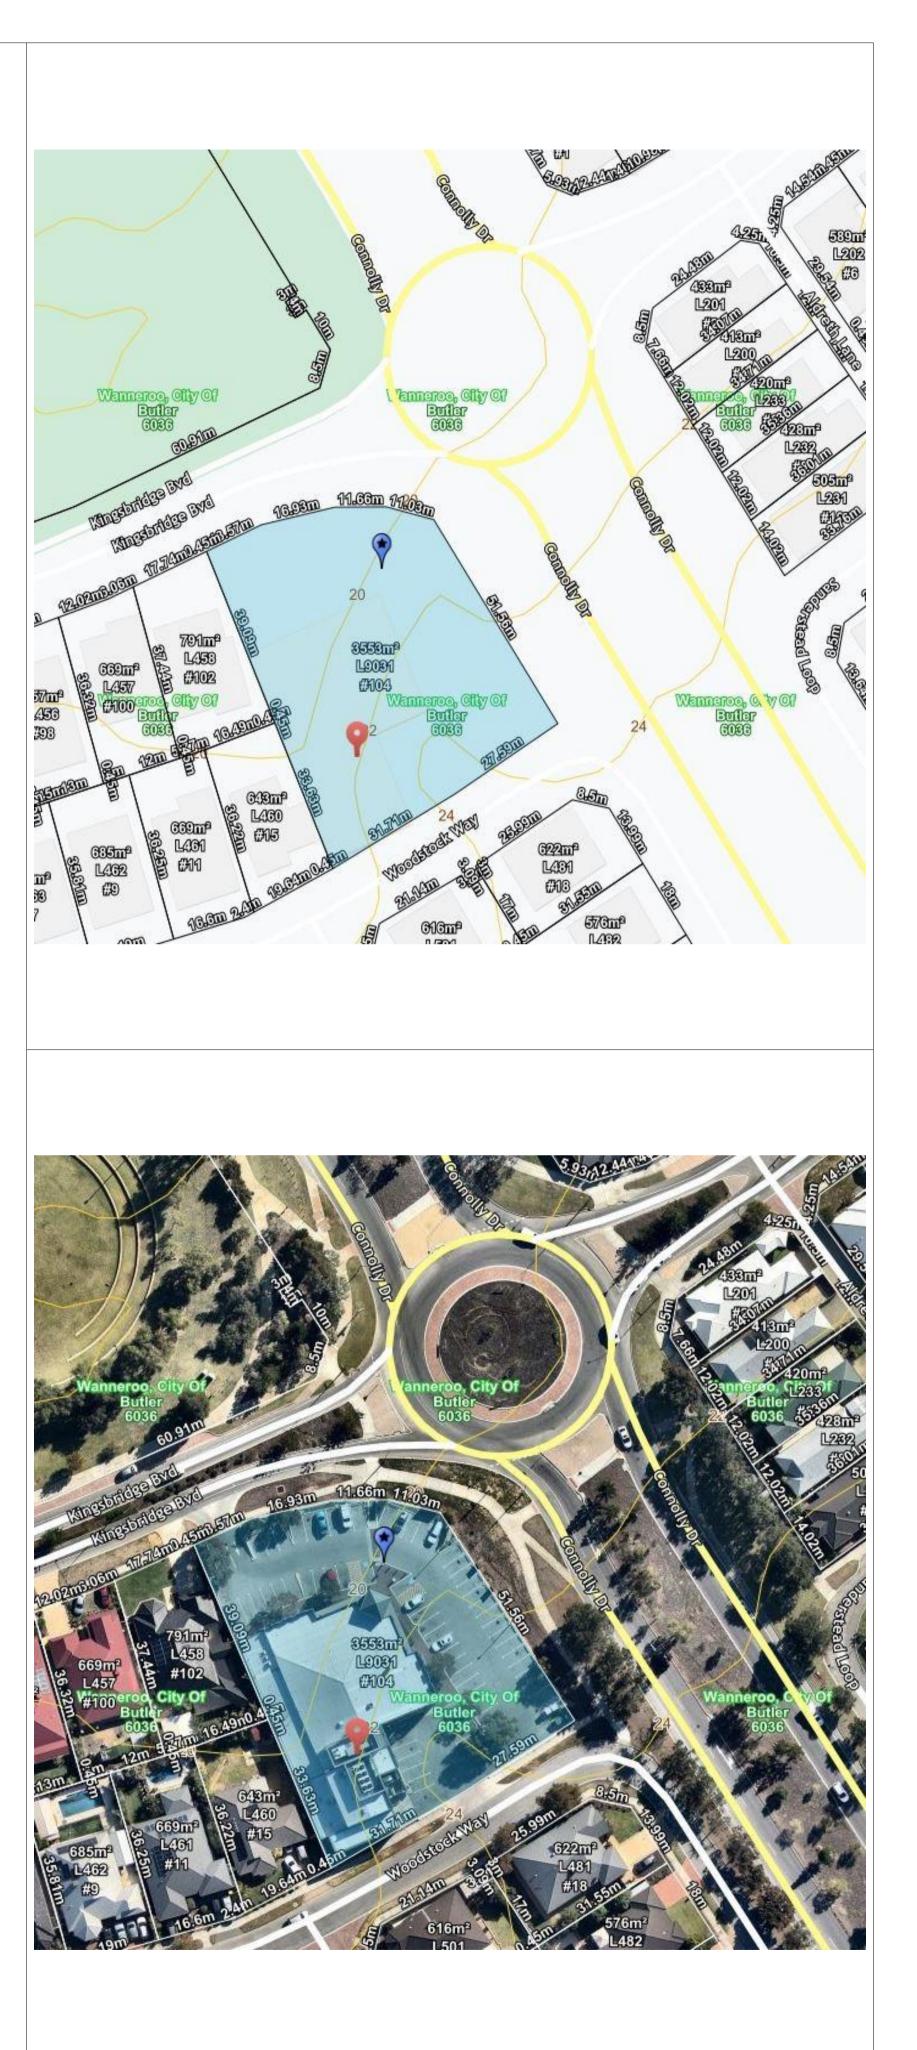

| Client<br>Macri Builders                      | -               | Drawing Title:<br>Demolition Floor Plan |                 |                |    |
|-----------------------------------------------|-----------------|-----------------------------------------|-----------------|----------------|----|
| Project Name<br>Childcare Centre              | Scale: as noted | Sheet Size: A1                          | Rev:            | Description:   |    |
|                                               | Project No:     | Drawing No.:                            | 007             | Planner Commen | ts |
| Project Address<br>104 Kingsbridge Bvd BUTLER | 23040           | PD05 of 08                              | Revisior<br>007 | Number:        |    |