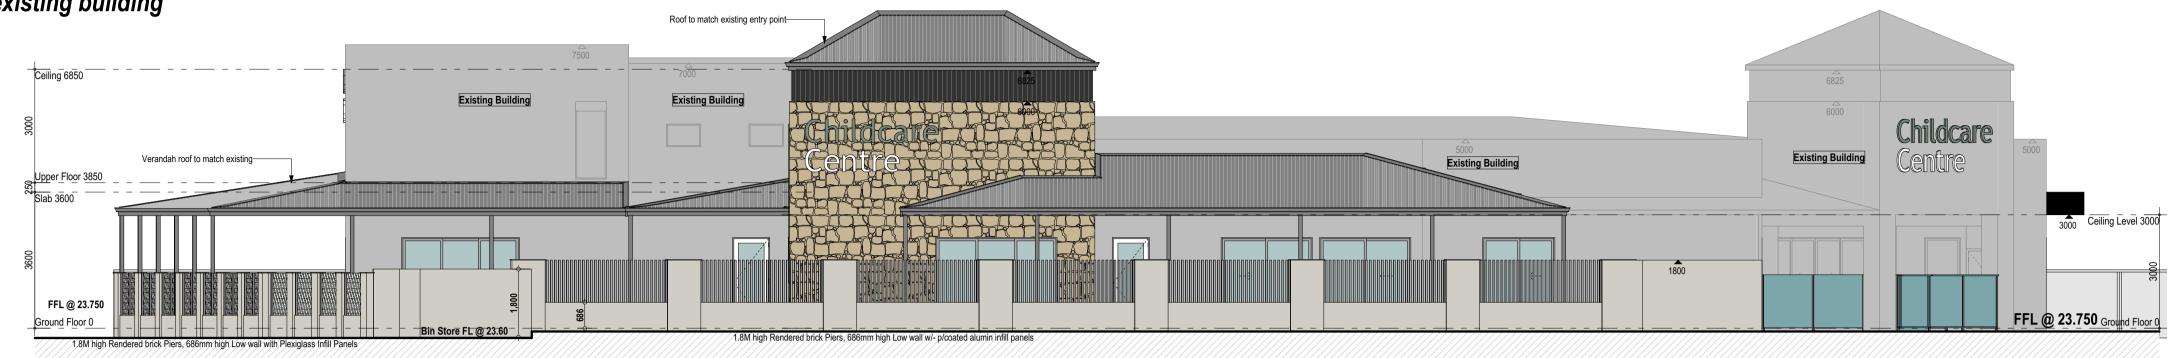

|
| 104 Kingsbridge Bvd BUTLER | 23040 PD07 of 08               | Revision Number: Date:   |                           | ©COPYRIGHT                                                                                                                                                                      |
|                            |                                | 007 05.09.2023           |                           | This plan shall remain the sole property of MACRI BUILDERS and must not be given, lent, resold or otherwise disposed or copied without permission in writing of the<br>company. |

# Material & Colour Schedule



Acrylic Render Dulux - To match existing building

Colorbond Roof -To match existing building



Window Frames -To match existing building



# E1 - North East Elevation (Connolly Dve)

Scale 1:100



### E2 - South East Elevation (Woodstock Way) Scale 1:100