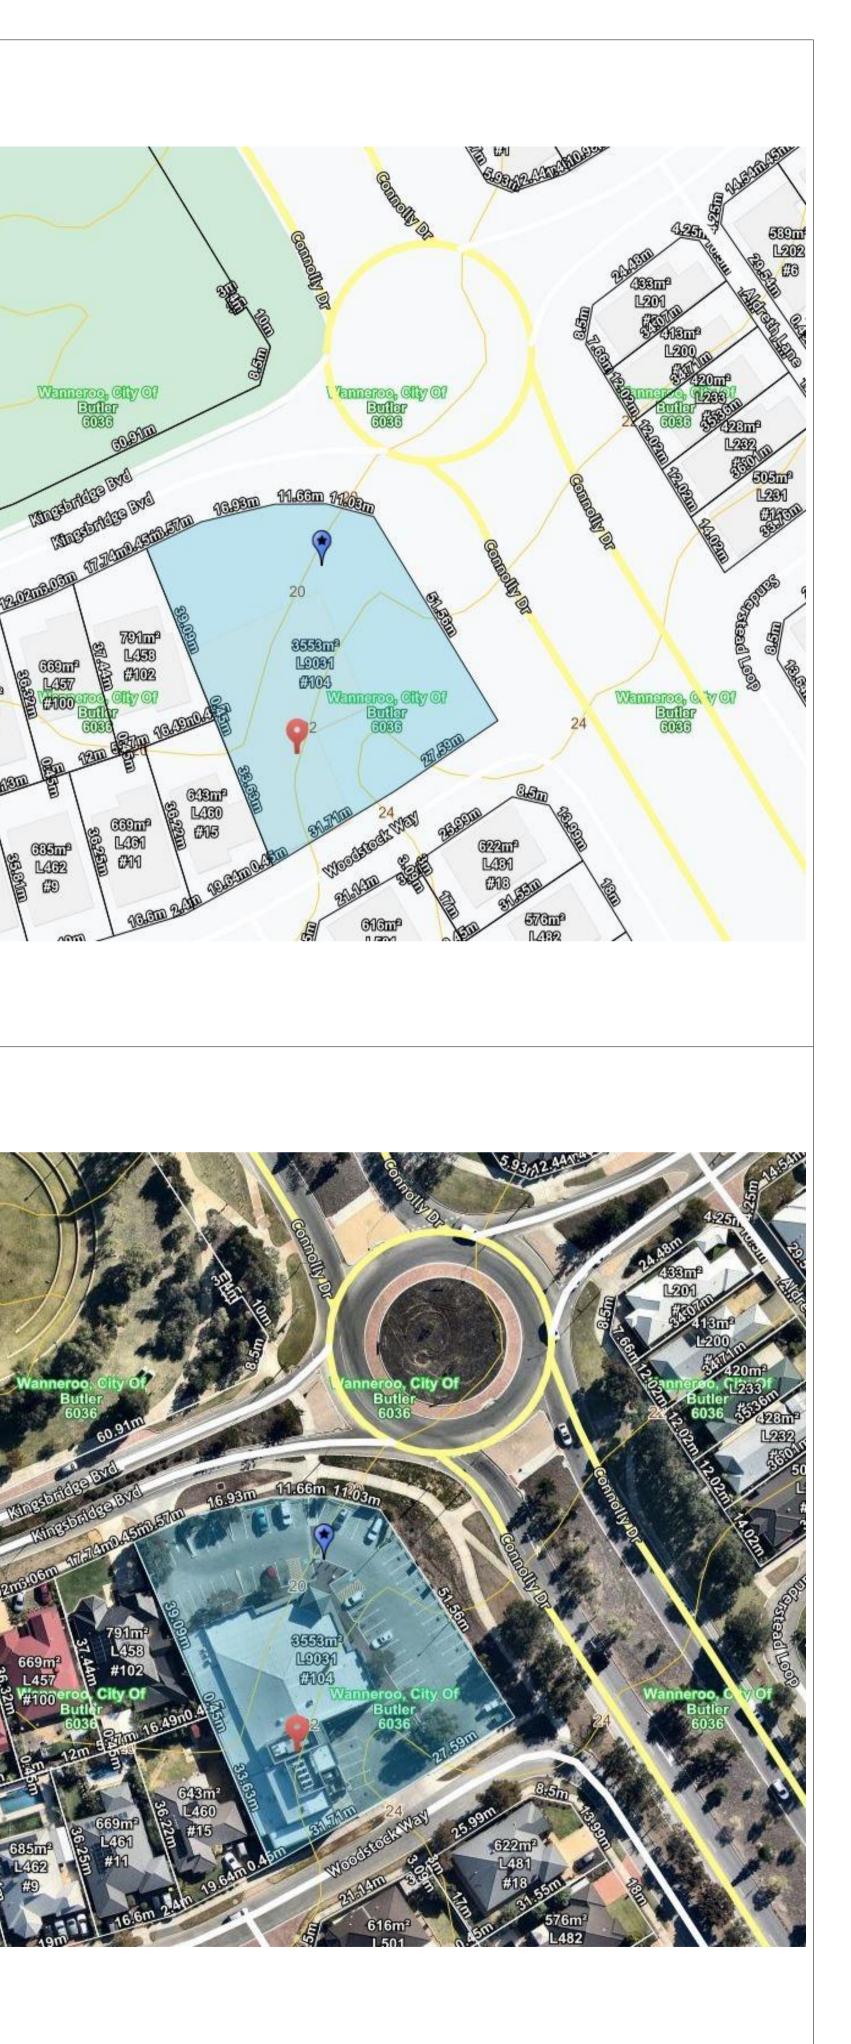

|                                               | _                                      |                                |                   |                                |    |
|-----------------------------------------------|----------------------------------------|--------------------------------|-------------------|--------------------------------|----|
| Client<br>Macri Builders                      | Drawing Title:<br>Existing Site Survey |                                | Issue:<br>Develop | oment Approval                 |    |
| Project Name<br>Childcare Centre              | Scale: as noted<br>Project No:         | Sheet Size: A1<br>Drawing No.: | Rev:<br>007       | Description:<br>Planner Commen | ts |
| Project Address<br>104 Kingsbridge Bvd BUTLER | 23040                                  | PD02 of 08                     | Revision          | Number:                        |    |