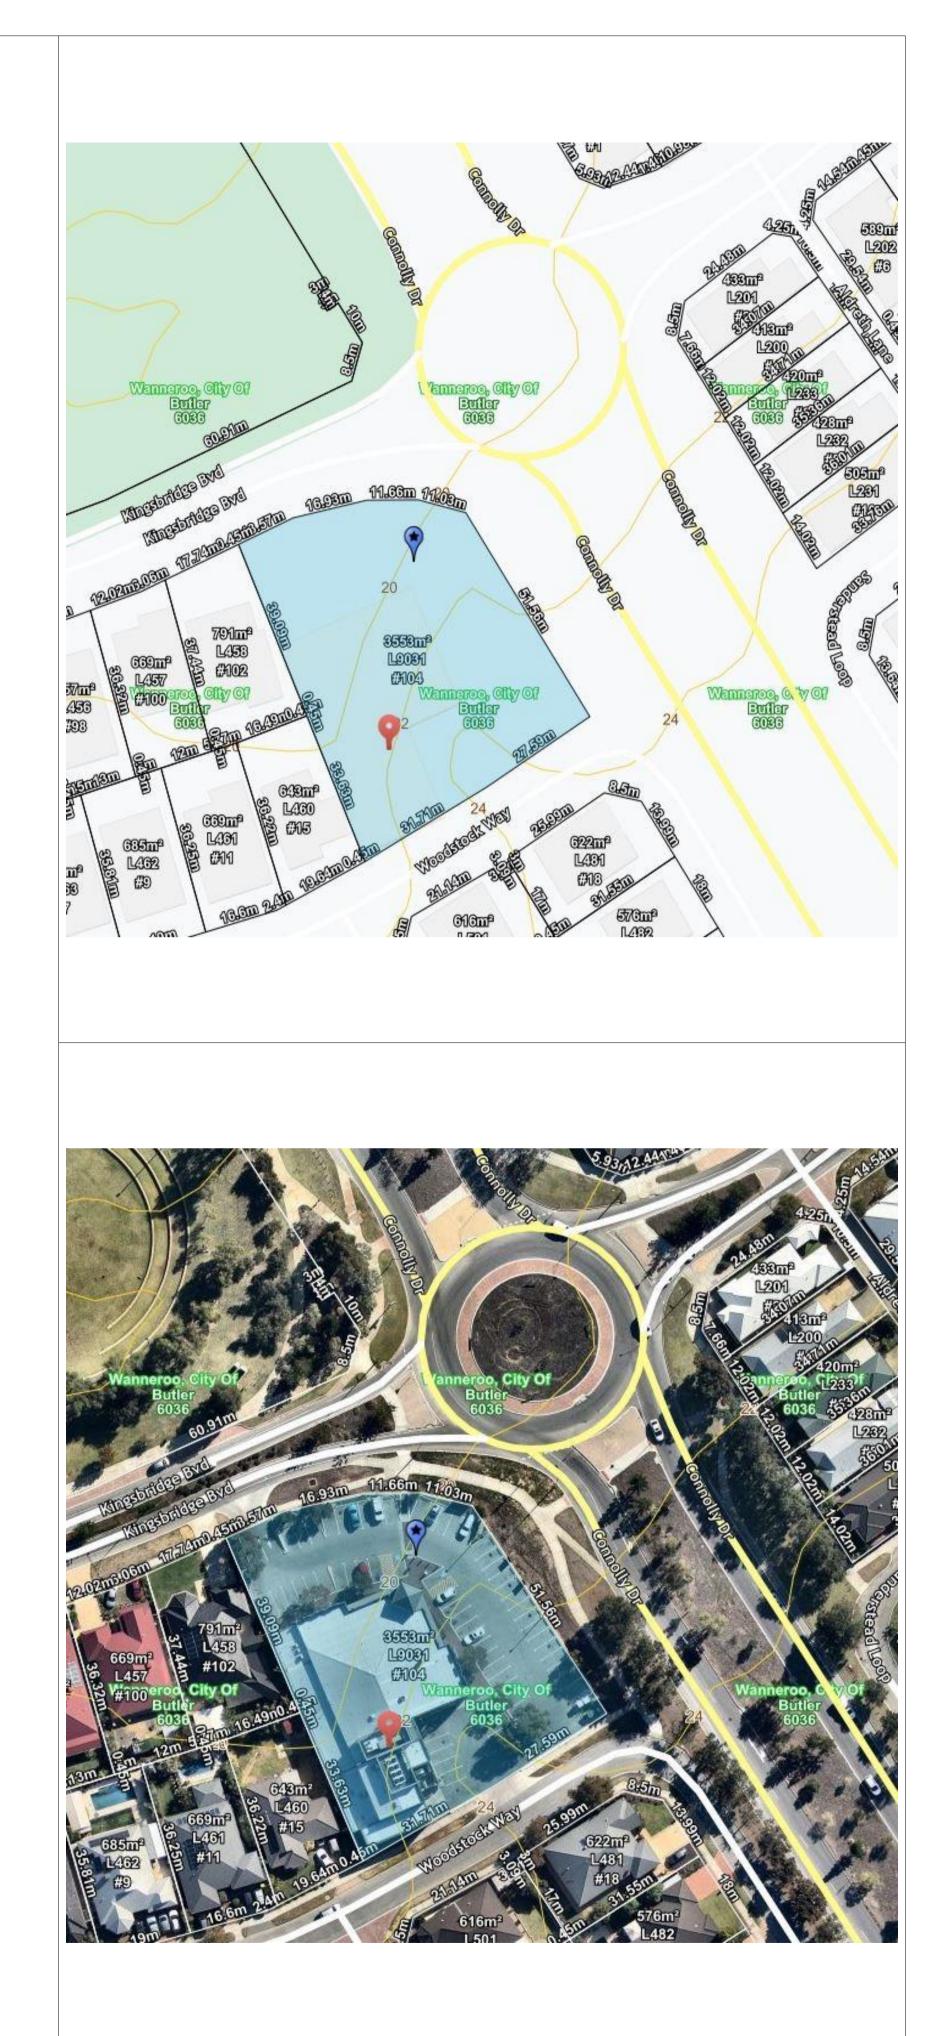

|                                               | _                                      |                                |                   |                                |    |
|-----------------------------------------------|----------------------------------------|--------------------------------|-------------------|--------------------------------|----|
| Client<br>Macri Builders                      | Drawing Title:<br>Existing Site Survey |                                | Issue:<br>Develop | oment Approval                 |    |
| Project Name<br>Childcare Centre              | Scale: as noted<br>Project No:         | Sheet Size: A1<br>Drawing No.: | Rev:<br>007       | Description:<br>Planner Commen | ts |
| Project Address<br>104 Kingsbridge Bvd BUTLER | 23040                                  | PD02 of 08                     | Revision          | Number:                        |    |