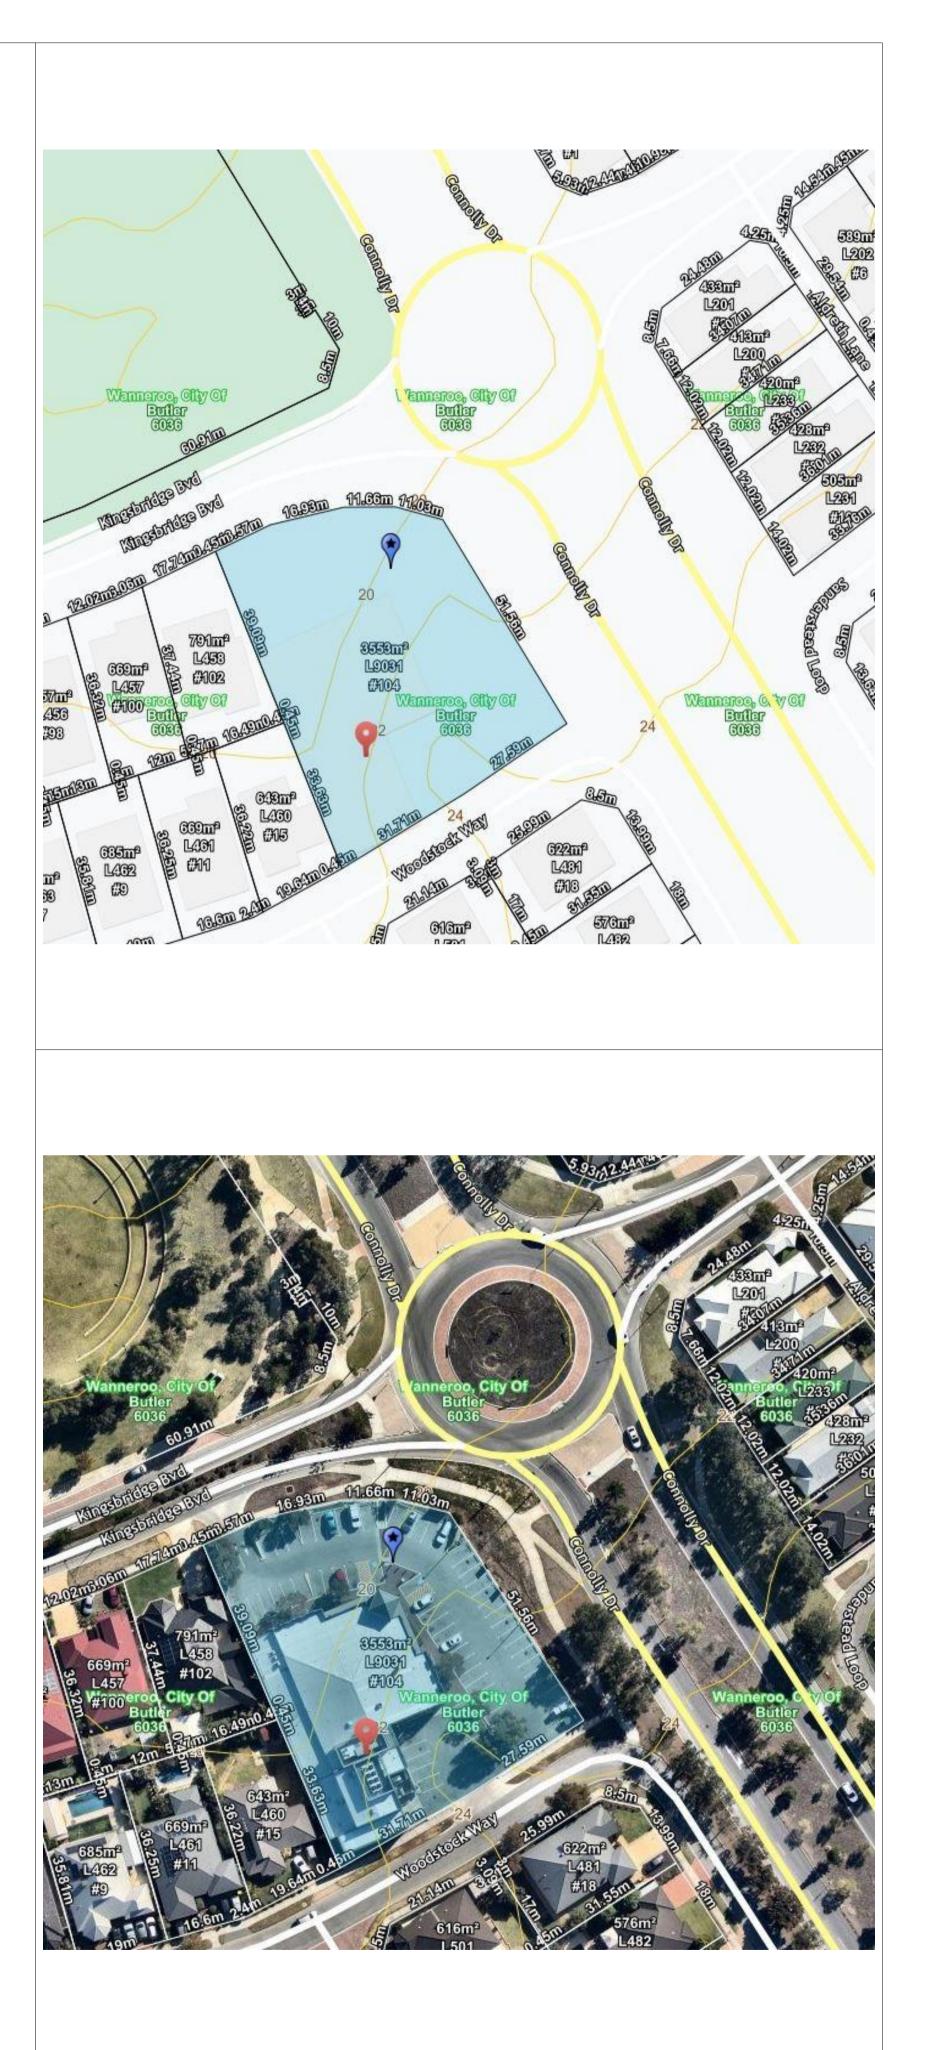

|                                               | -                           |                |                                |                |         |
|-----------------------------------------------|-----------------------------|----------------|--------------------------------|----------------|---------|
| Client<br>Macri Builders                      | Drawing Title:<br>Site Plan |                | Issue:<br>Development Approval |                |         |
| Project Name<br>Childcare Centre              | Scale: as noted             | Sheet Size: A1 | Rev:                           | Description:   |         |
|                                               | Project No:                 | Drawing No.:   | 007                            | Planner Commer | ıts     |
| Project Address<br>104 Kingsbridge Bvd BUTLER | 23040                       | PD03 of 08     | Revision                       | Number:        | D<br>05 |