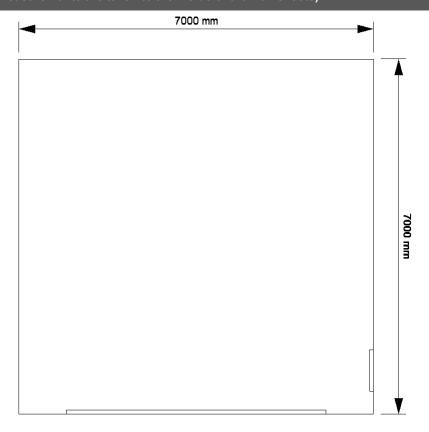

## FLOOR PLAN (measurements are taken to the inside of the wall sheets)

Please note these are not included in the above kit price unless stated in the ADDED INCLUSIONS section.

| DETAILS OF MAIN BUILDING |                  |  |
|--------------------------|------------------|--|
| Bay Width:               | 2 x 3.500 m      |  |
| Span:                    | 7.000 m          |  |
| Length(total):           | 7.000 m          |  |
| Eave Height:             | 3.000 m          |  |
| Overall Height:          | 4.361 m          |  |
| Roof Pitch:              | Monopitch 11 deg |  |
| Left Lean-to:            | N/A              |  |
| Right Lean-to:           | N/A              |  |
| Front Garaport:          | 0.000 m          |  |
| Back Garaport:           | 0.000 m          |  |