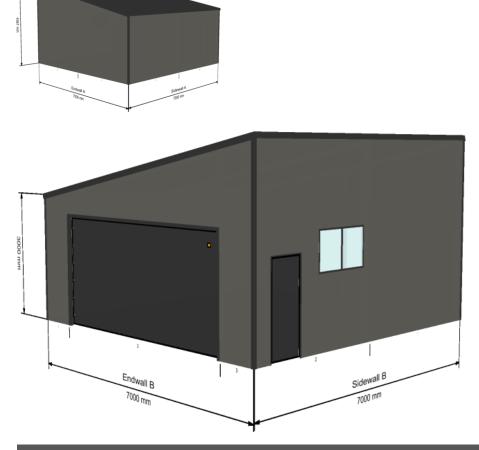

## **ADDED INCLUSIONS**

- 1x 2500HX5100W AA Domestic Roller Door Monolith
- 1x Domestic Roller Door Motor
- 1x Sentry 650 door and frame 2040H x 820W Monolith
- 1x Sliding Window 900Hx1430W Monolith

Insulation: Aircell (Thermal Break), 2 Rolls (roof)

Please note these are not included in the above kit price unless stated in the ADDED INCLUSIONS section.

| DETAILS OF MAIN BUILDING |                  |  |
|--------------------------|------------------|--|
| Bay Width:               | 2 x 3.500 m      |  |
| Span:                    | 7.000 m          |  |
| Length(total):           | 7.000 m          |  |
| Eave Height:             | 3.000 m          |  |
| Overall Height:          | 4.361 m          |  |
| Roof Pitch:              | Monopitch 11 deg |  |
| Left Lean-to:            | N/A              |  |
| Right Lean-to:           | N/A              |  |
| Front Garaport:          | 0.000 m          |  |
| Back Garaport:           | 0.000 m          |  |

| DETAILS OF MAIN COMPONENTS |                                                            |  |
|----------------------------|------------------------------------------------------------|--|
| Roof Cladding:             | 0.42 Corro bmt - 0.48 Corro tct                            |  |
| Wall Cladding:             | 0.42 Corro bmt - 0.48 Corro tct                            |  |
| Columns:                   | 2C15024 "C" Purlin, Fixed with heavy duty plates and bolts |  |
| Rafters:                   | 2C15024 "C" Purlin, Fixed with heavy duty plates and bolts |  |
|                            |                                                            |  |
| Purlins:                   | TH64075 purlin fixed with heavy duty framing teks          |  |
| Girt:                      | TH64075 girt fixed with heavy duty framing teks            |  |
| Gutter:                    | Quad                                                       |  |
| Downpipes:                 | To ground level                                            |  |