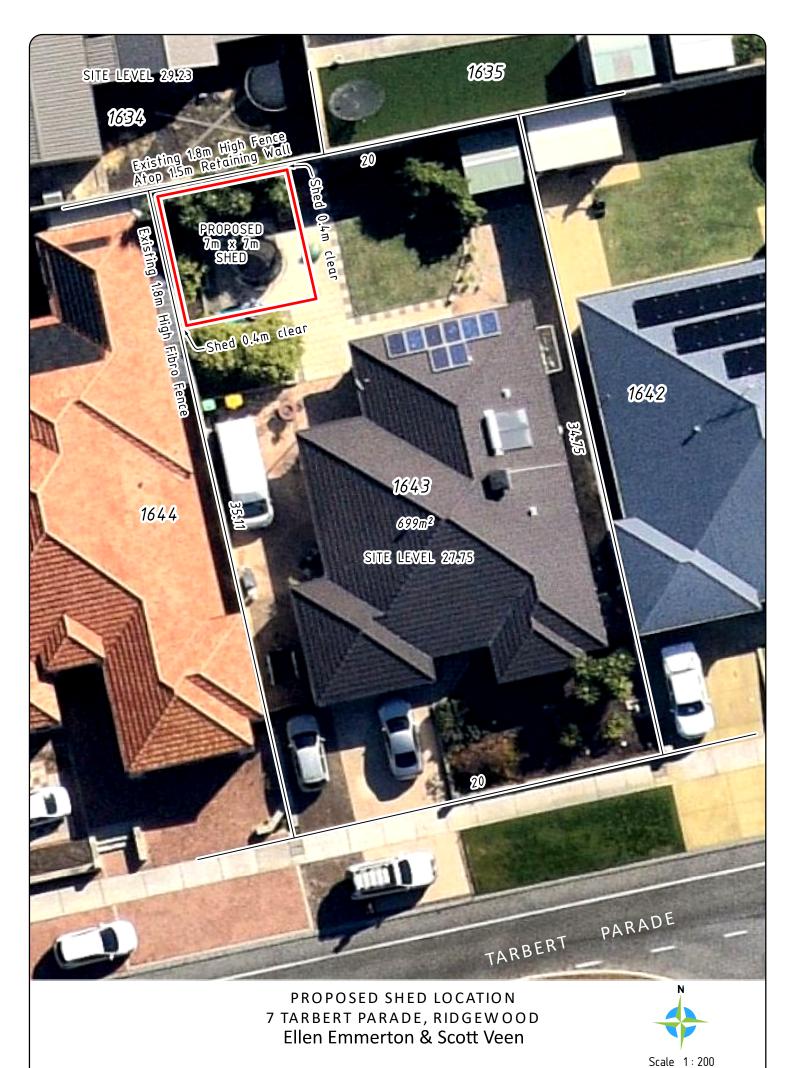

Level Datum - A.H.D.

MNG Ref:- 96248sp-028a.dgn Date:- 10/10/2023

## FLOOR PLAN (measurements are taken to the inside of the wall sheets)



## **ADDED INCLUSIONS**

- 1x 2500HX5100W AA Domestic Roller Door Monolith
- 1x Domestic Roller Door Motor
- 1x Sentry 650 door and frame 2040H x 820W Monolith
- 1x Sliding Window 900Hx1430W Monolith

Insulation: Aircell (Thermal Break), 2 Rolls (roof)

**OTHER:** All bolts, screws, rivets etc. are supplied and are coloured if fixing to colormaster. Engineering and drawings for your council submission are supplied at no additional cost.

## RECOMMENDED OPTIONAL EXTRAS

| Personal Access Door  | \$390 – Allows easy and direct access into your shed.