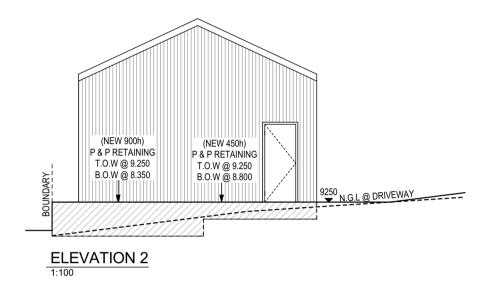

| CLIENT NAME: VAN DEVENTER  WAN DEVENTER  HOUSE TYPE: CUSTOM  SPECIFICATION: STANDARD COASTAL: - WIND: -  DRAWING NAME: ELEVATIONS  REVISION NO: A SALESPERSON:  JOB NO.  UD0089  HOUSE TYPE: CUSTOM  SPECIFICATION: STANDARD COASTAL: - WIND: -  DRAWING NAME: ELEVATIONS  REVISION NO: A SALESPERSON: |               |                         |              |         |  |  |
|--------------------------------------------------------------------------------------------------------------------------------------------------------------------------------------------------------------------------------------------------------------------------------------------------------|---------------|-------------------------|--------------|---------|--|--|
| HOUSE TYPE: CUSTOM  SITE ADDRESS:  (#12) JOONDALUP PLACE,  WANNEROO  HOUSE TYPE: CUSTOM  SPECIFICATION: STANDARD   COASTAL: - WIND: -  DRAWING NAME:  ELEVATIONS  REVISION NO: A SALESPERSON:                                                                                                          |               | JOB NO. <b>UD0089</b>   |              |         |  |  |
| (#12) JOONDALUP PLACE, WANNEROO  DRAWING NAME: ELEVATIONS REVISION NO:   SALESPERSON:                                                                                                                                                                                                                  | VAN DEVENTER  | HOUSE TYPE: CUSTOM      |              |         |  |  |
| WANNEROO  ELEVATIONS  REVISION NO:   SALESPERSON:                                                                                                                                                                                                                                                      | SITE ADDRESS: | SPECIFICATION: STANDARD | COASTAL: -   | WIND: - |  |  |
| REVISION NO. A SALESPERSON:                                                                                                                                                                                                                                                                            | ,             |                         |              |         |  |  |
| SHIRE: JJ                                                                                                                                                                                                                                                                                              | WANNEROO      | REVISION No:            | SALESPERSON: |         |  |  |
|                                                                                                                                                                                                                                                                                                        | SHIRE:        | A                       | JJ           |         |  |  |