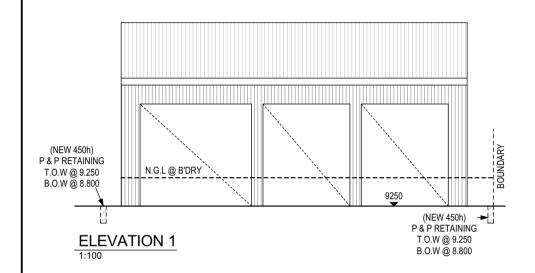

| CLIENT NAME: VAN DEVENTER  WAN DEVENTER  HOUSE TYPE: CUSTOM  SPECIFICATION: STANDARD COASTAL: - WIND: -  DRAWING NAME: ELEVATIONS  REVISION NO: A SALESPERSON:  JOB NO.  UD0089  HOUSE TYPE: CUSTOM  SPECIFICATION: STANDARD COASTAL: - WIND: -  DRAWING NAME: ELEVATIONS  REVISION NO: A SALESPERSON: |               |                         |              |         |  |  |
|--------------------------------------------------------------------------------------------------------------------------------------------------------------------------------------------------------------------------------------------------------------------------------------------------------|---------------|-------------------------|--------------|---------|--|--|
| HOUSE TYPE: CUSTOM  SITE ADDRESS:  (#12) JOONDALUP PLACE,  WANNEROO  HOUSE TYPE: CUSTOM  SPECIFICATION: STANDARD   COASTAL: - WIND: -  DRAWING NAME:  ELEVATIONS  REVISION NO: A SALESPERSON:                                                                                                          |               | JOB NO. <b>UD0089</b>   |              |         |  |  |
| (#12) JOONDALUP PLACE, WANNEROO  DRAWING NAME: ELEVATIONS REVISION NO:   SALESPERSON:                                                                                                                                                                                                                  | VAN DEVENTER  | HOUSE TYPE: CUSTOM      |              |         |  |  |
| WANNEROO  ELEVATIONS  REVISION NO:   SALESPERSON:                                                                                                                                                                                                                                                      | SITE ADDRESS: | SPECIFICATION: STANDARD | COASTAL: -   | WIND: - |  |  |
| REVISION NO. A SALESPERSON:                                                                                                                                                                                                                                                                            | ,             |                         |              |         |  |  |
| SHIRE: JJ                                                                                                                                                                                                                                                                                              | WANNEROO      | REVISION No:            | SALESPERSON: |         |  |  |
|                                                                                                                                                                                                                                                                                                        | SHIRE:        | A                       | JJ           |         |  |  |