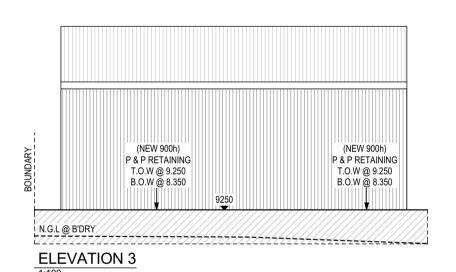

| CLIENT NAME: VAN DEVENTER  WAN DEVENTER  HOUSE TYPE: CUSTOM  SPECIFICATION: STANDARD COASTAL: - WIND: -  DRAWING NAME: ELEVATIONS  REVISION NO: A SALESPERSON:  JOB NO.  UD0089  HOUSE TYPE: CUSTOM  SPECIFICATION: STANDARD COASTAL: - WIND: -  DRAWING NAME: ELEVATIONS  REVISION NO: A SALESPERSON: |               |                         |              |         |  |  |
|--------------------------------------------------------------------------------------------------------------------------------------------------------------------------------------------------------------------------------------------------------------------------------------------------------|---------------|-------------------------|--------------|---------|--|--|
| HOUSE TYPE: CUSTOM  SITE ADDRESS:  (#12) JOONDALUP PLACE,  WANNEROO  HOUSE TYPE: CUSTOM  SPECIFICATION: STANDARD   COASTAL: - WIND: -  DRAWING NAME:  ELEVATIONS  REVISION NO: A SALESPERSON:                                                                                                          |               | JOB NO. <b>UD0089</b>   |              |         |  |  |
| (#12) JOONDALUP PLACE, WANNEROO  DRAWING NAME: ELEVATIONS REVISION NO:   SALESPERSON:                                                                                                                                                                                                                  | VAN DEVENTER  | HOUSE TYPE: CUSTOM      |              |         |  |  |
| WANNEROO  ELEVATIONS  REVISION NO:   SALESPERSON:                                                                                                                                                                                                                                                      | SITE ADDRESS: | SPECIFICATION: STANDARD | COASTAL: -   | WIND: - |  |  |
| REVISION NO. A SALESPERSON:                                                                                                                                                                                                                                                                            | ,             |                         |              |         |  |  |
| SHIRE: JJ                                                                                                                                                                                                                                                                                              | WANNEROO      | REVISION No:            | SALESPERSON: |         |  |  |
|                                                                                                                                                                                                                                                                                                        | SHIRE:        | A                       | JJ           |         |  |  |