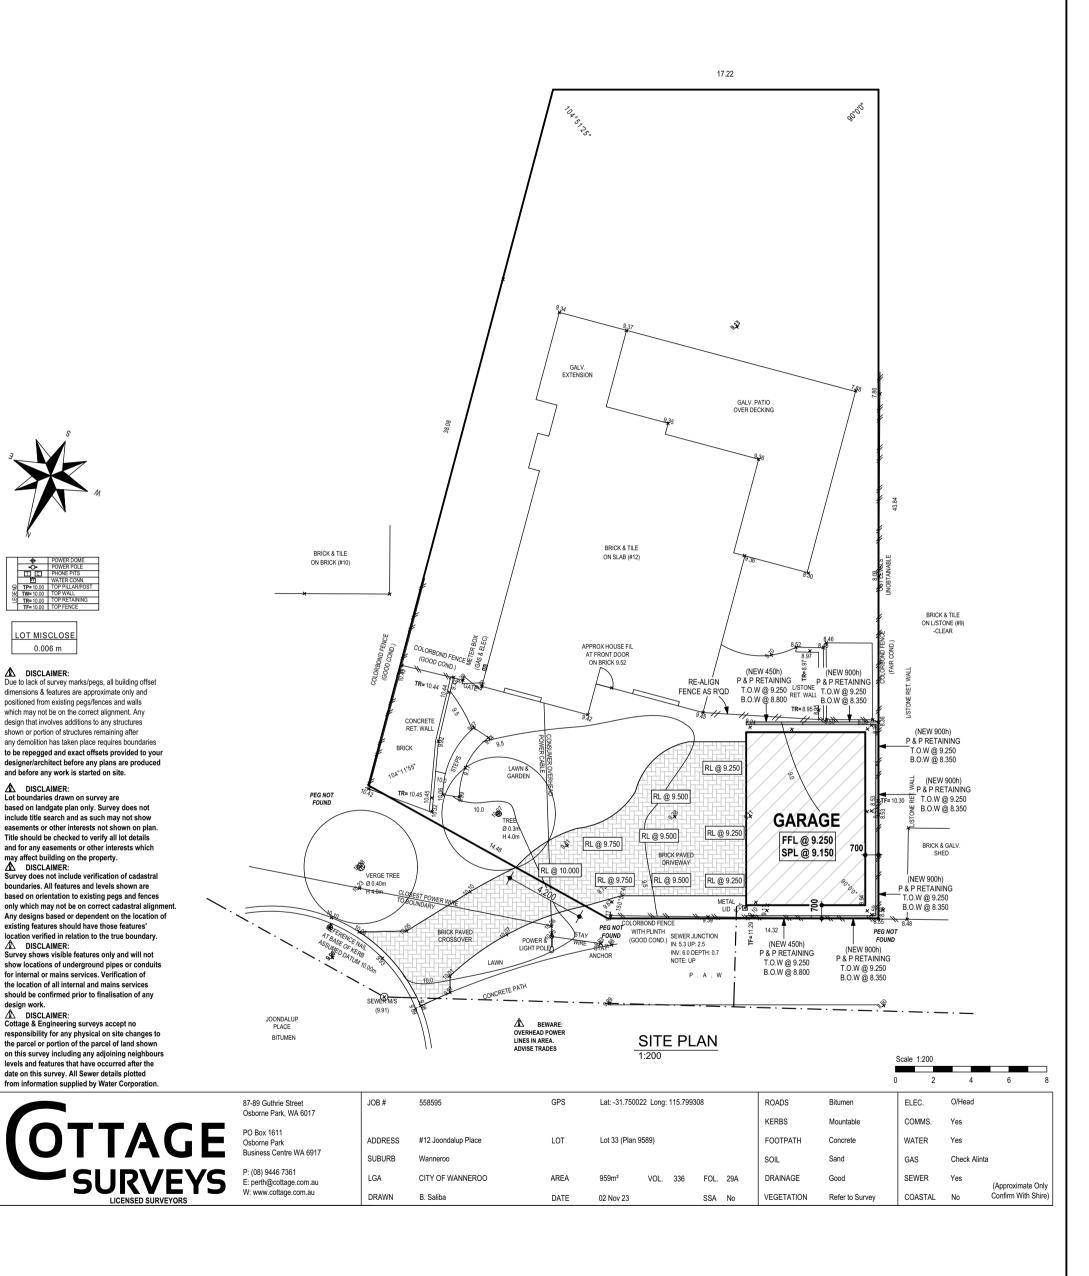

LOT MISCLOSE

0.006 m

⚠ DISCLAIMER:

design work.

| DESIGNER: JASON JOSEPH<br>MOBILE: 0401 383 860                                                                                                                                                        |   | REV VARIATIONS DATE D |          | E DWN BY | Residence Areas / Perimeters                       | THIS IS ONE OF THE DRAWINGS | CLIENT NAME:           | JOB NO.                                  |  |
|-------------------------------------------------------------------------------------------------------------------------------------------------------------------------------------------------------|---|-----------------------|----------|----------|----------------------------------------------------|-----------------------------|------------------------|------------------------------------------|--|
| WOBIEE. 0401 303 000                                                                                                                                                                                  | Α | DA PLANS              | 06/11/23 | JJ       |                                                    | REFERRED TO IN THE CONTRACT | VAN DEVENTER           | UD0089                                   |  |
|                                                                                                                                                                                                       |   |                       |          |          | GARAGE 57.65 30.90<br>57.65 m <sup>2</sup> 30.90 m | DATED:                      | VAN DEVENTER           | HOUSE TYPE: CUSTOM                       |  |
|                                                                                                                                                                                                       |   |                       |          |          |                                                    |                             | SITE ADDRESS:          | SPECIFICATION: STANDARD COASTAL: - WIND: |  |
| Unique Designs                                                                                                                                                                                        |   |                       |          |          |                                                    | OWNED                       | (#12) JOONDALUP PLACE, | DRAWING NAME:                            |  |
| Designed Without Compromise                                                                                                                                                                           |   |                       |          |          |                                                    | OWNER                       |                        | SITE PLAN                                |  |
| Unique Designs reserves the right to alter or vary construction<br>methods/details, dimensions and materials from those documents as required.                                                        |   |                       |          |          |                                                    |                             | WANNEROO               | REVISION No: SALESPERSON:                |  |
| Please check plans, specification and addenda carefully.  All dimensions to take preference over scaling.                                                                                             |   |                       |          |          |                                                    | OWNER                       | SHIRE:                 | A JJ                                     |  |
| All drawings to be read in conjunction with engineer's details"                                                                                                                                       |   |                       |          |          | ROOF AREAS                                         |                             | CITY OF MANINEDOO      | 0 ( 5                                    |  |
| © COPYRIGHT This plan shall remain the sole property of Unique Deisgns and must<br>not be given, lent, resold or otherwise disposed or copied without the permission in<br>writing of Unique Deisgns. |   |                       |          |          | AREA NAME MEASURED AREA HOUSE & GARAGE 252.43      | BUILDER                     | CITY OF WANNEROO       | 3 of 5                                   |  |