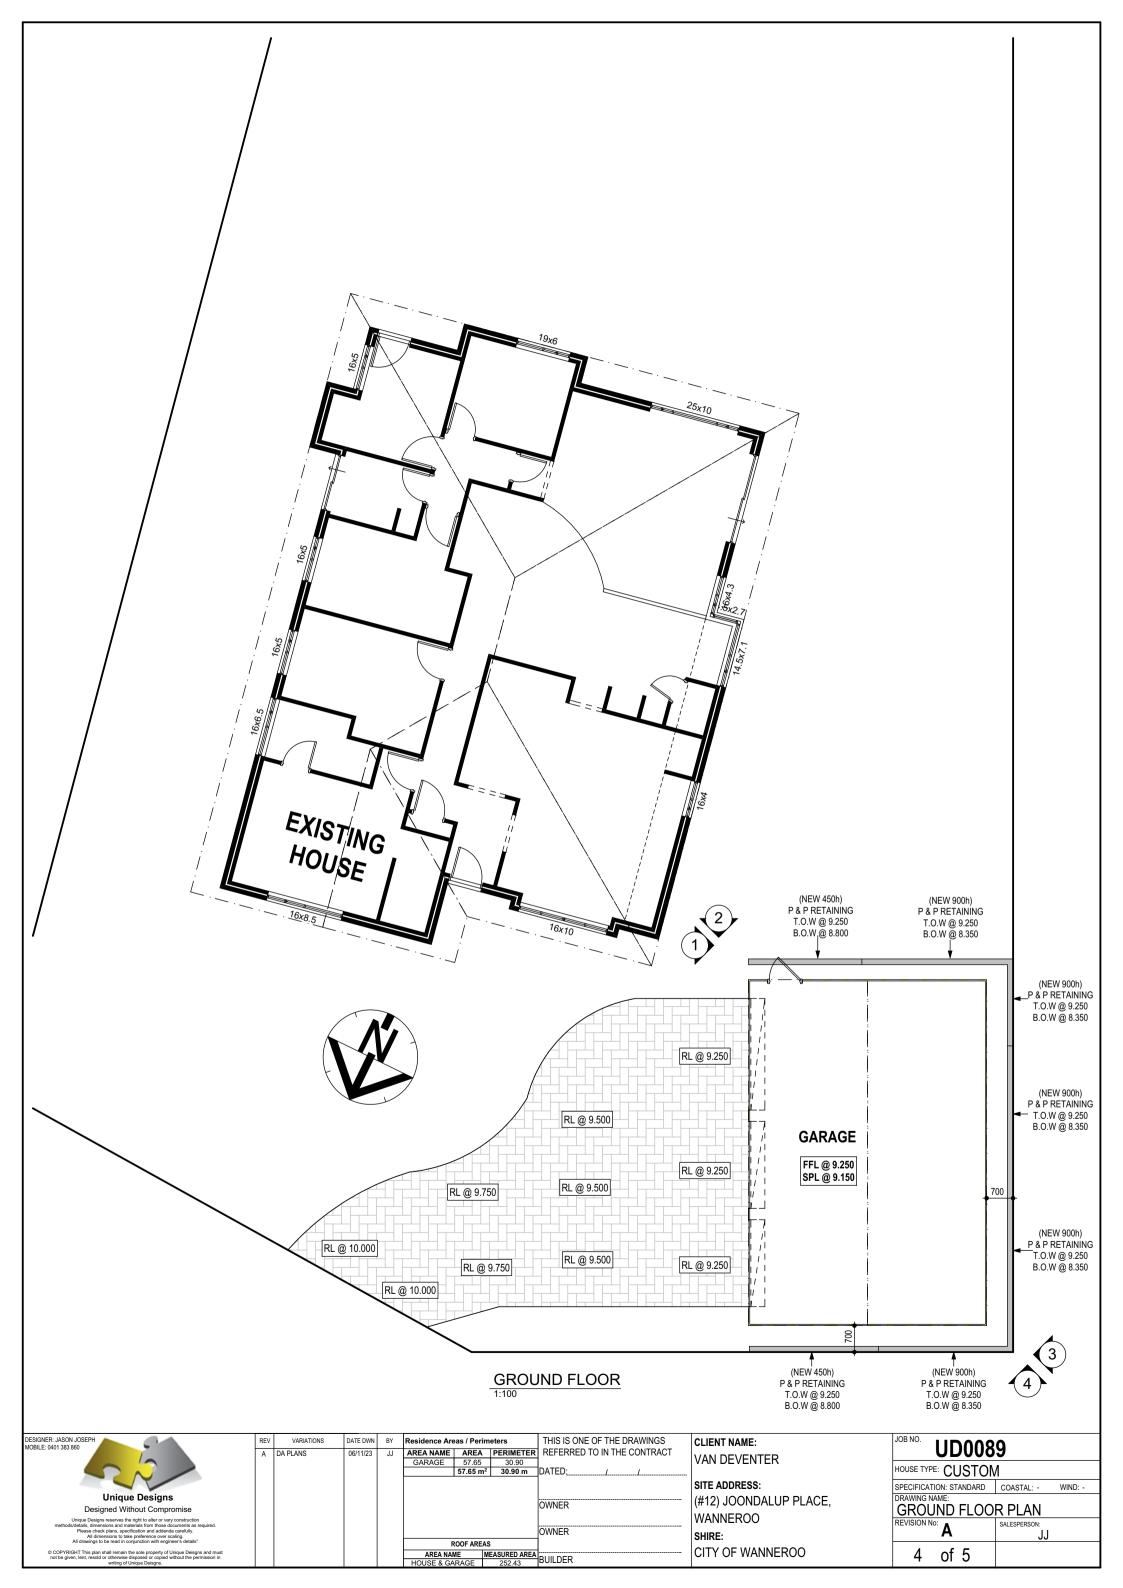

LOT MISCLOSE

0.006 m

⚠ DISCLAIMER:

design work.

| DESIGNER: JASON JOSEPH<br>MOBILE: 0401 383 860                                                                                                                                                        |   | REV VARIATIONS DATE D |          | E DWN BY | Residence Areas / Perimeters                       | THIS IS ONE OF THE DRAWINGS | CLIENT NAME:           | JOB NO.                                  |  |
|-------------------------------------------------------------------------------------------------------------------------------------------------------------------------------------------------------|---|-----------------------|----------|----------|----------------------------------------------------|-----------------------------|------------------------|------------------------------------------|--|
| WOBIEE. 0401 303 000                                                                                                                                                                                  | Α | DA PLANS              | 06/11/23 | JJ       |                                                    | REFERRED TO IN THE CONTRACT | VAN DEVENTER           | UD0089                                   |  |
|                                                                                                                                                                                                       |   |                       |          |          | GARAGE 57.65 30.90<br>57.65 m <sup>2</sup> 30.90 m | DATED:                      | VAN DEVENTER           | HOUSE TYPE: CUSTOM                       |  |
|                                                                                                                                                                                                       |   |                       |          |          |                                                    |                             | SITE ADDRESS:          | SPECIFICATION: STANDARD COASTAL: - WIND: |  |
| Unique Designs                                                                                                                                                                                        |   |                       |          |          |                                                    | OWNED                       | (#12) JOONDALUP PLACE, | DRAWING NAME:                            |  |
| Designed Without Compromise                                                                                                                                                                           |   |                       |          |          |                                                    | OWNER                       |                        | SITE PLAN                                |  |
| Unique Designs reserves the right to alter or vary construction<br>methods/details, dimensions and materials from those documents as required.                                                        |   |                       |          |          |                                                    |                             | WANNEROO               | REVISION No: SALESPERSON:                |  |
| Please check plans, specification and addenda carefully.  All dimensions to take preference over scaling.                                                                                             |   |                       |          |          |                                                    | OWNER                       | SHIRE:                 | A JJ                                     |  |
| All drawings to be read in conjunction with engineer's details"                                                                                                                                       |   |                       |          |          | ROOF AREAS                                         |                             | CITY OF MANINEDOO      | 0 ( 5                                    |  |
| © COPYRIGHT This plan shall remain the sole property of Unique Deisgns and must<br>not be given, lent, resold or otherwise disposed or copied without the permission in<br>writing of Unique Deisgns. |   |                       |          |          | AREA NAME MEASURED AREA HOUSE & GARAGE 252.43      | BUILDER                     | CITY OF WANNEROO       | 3 of 5                                   |  |