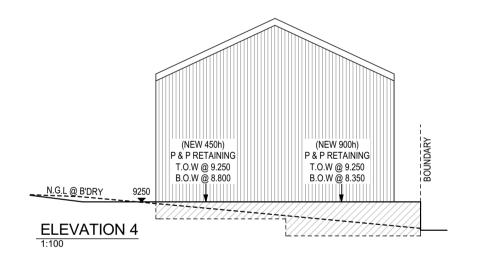

| CLIENT NAME: VAN DEVENTER  WAN DEVENTER  HOUSE TYPE: CUSTOM  SPECIFICATION: STANDARD COASTAL: - WIND: -  DRAWING NAME: ELEVATIONS  REVISION NO: A SALESPERSON:  JOB NO.  UD0089  HOUSE TYPE: CUSTOM  SPECIFICATION: STANDARD COASTAL: - WIND: -  DRAWING NAME: ELEVATIONS  REVISION NO: A SALESPERSON: |               |                         |              |         |  |  |
|--------------------------------------------------------------------------------------------------------------------------------------------------------------------------------------------------------------------------------------------------------------------------------------------------------|---------------|-------------------------|--------------|---------|--|--|
| HOUSE TYPE: CUSTOM  SITE ADDRESS:  (#12) JOONDALUP PLACE,  WANNEROO  HOUSE TYPE: CUSTOM  SPECIFICATION: STANDARD   COASTAL: - WIND: -  DRAWING NAME:  ELEVATIONS  REVISION NO: A SALESPERSON:                                                                                                          |               | JOB NO. <b>UD0089</b>   |              |         |  |  |
| (#12) JOONDALUP PLACE, WANNEROO  DRAWING NAME: ELEVATIONS REVISION NO:   SALESPERSON:                                                                                                                                                                                                                  | VAN DEVENTER  | HOUSE TYPE: CUSTOM      |              |         |  |  |
| WANNEROO  ELEVATIONS  REVISION NO:   SALESPERSON:                                                                                                                                                                                                                                                      | SITE ADDRESS: | SPECIFICATION: STANDARD | COASTAL: -   | WIND: - |  |  |
| REVISION NO. A SALESPERSON:                                                                                                                                                                                                                                                                            | ,             |                         |              |         |  |  |
| SHIRE: JJ                                                                                                                                                                                                                                                                                              | WANNEROO      | REVISION No:            | SALESPERSON: |         |  |  |
|                                                                                                                                                                                                                                                                                                        | SHIRE:        | A                       | JJ           |         |  |  |