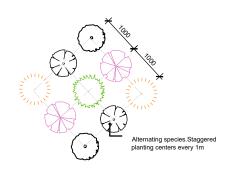

SELF-SUPPORTING.
- JARRAH WOODCHIP MULCH 2.
- CONDITIONER @20mm TO ALL PLANTING AREAS 3.

### **IRRIGATION NOTES:**

- CONTROLLER LOCATION TO BE CONFIRMED ON -SITE.
- THE CONTRACTOR IS RESPONSIBLE FOR LAYOUT DESIGN AND INSTALLATION OF IRRIGATION SYSTEM.
- AT TIME OF COMPLETION THE IRRIGATION SYSTEM SHALL BE FULLY AUTOMATED, WORKING EFFICIENTLY AND EFFECTIVELY AND WATERING TIMES PROGRAMMED. LOW FLOW DRIP LINE IRRIGATION TO ALL
- GARDEN BEDS
- WATER SUPPLY VIA SCHEME -

### TYPICAL IRRIGATION SPECS:

- MAINLINE: 25MM CLASS 9 PVC WITH 13 CORE 0.5MM MULTICORE CONTROL CABLE. VALVES: RAINBIRD HV WITH 7INCH RAINBIRD 1.
- 2. VALVE BOXES.
- 3. LATERAL MANIFOLDS: 25MM LOW DENSITY POLY WITH STAINLESS STEEL COBRA CLIPS ON ALL JOINS.
- 4. DRIP LINE: NETAFIRM 13MM @ 30CM SPACINGS @ 2 LITERS PER HOUR.



# Staggered Planting

Scale 1:100