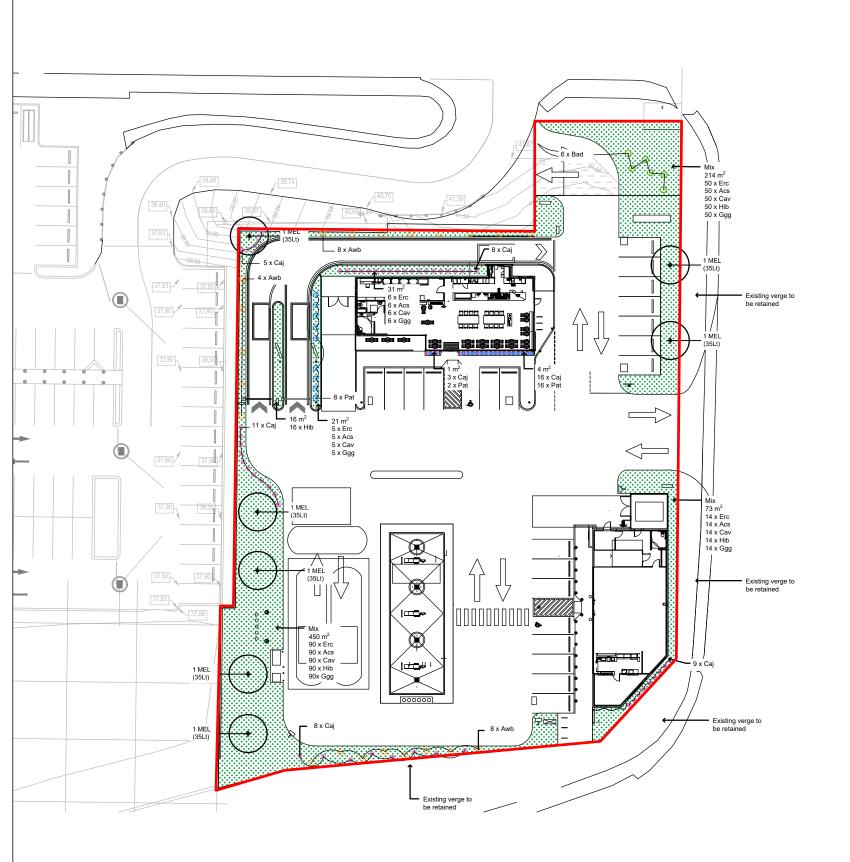

GREENMAX

|                                                                                                                                                                                                                                                                                                                                                                                                                                                                                                                                                                                                                                                                                                                                                                                                                                                                                                                                                                                                                                                                                                                                                                                                                                                                                                                                                                                                                                                                                                                                                                                                                                                                                                                                                                                                                                                                                                                                                                                                                                                                                                                                | PLANTING SCHEDULE |                           |          |          |                         |          |  |  |  |  |  |
|--------------------------------------------------------------------------------------------------------------------------------------------------------------------------------------------------------------------------------------------------------------------------------------------------------------------------------------------------------------------------------------------------------------------------------------------------------------------------------------------------------------------------------------------------------------------------------------------------------------------------------------------------------------------------------------------------------------------------------------------------------------------------------------------------------------------------------------------------------------------------------------------------------------------------------------------------------------------------------------------------------------------------------------------------------------------------------------------------------------------------------------------------------------------------------------------------------------------------------------------------------------------------------------------------------------------------------------------------------------------------------------------------------------------------------------------------------------------------------------------------------------------------------------------------------------------------------------------------------------------------------------------------------------------------------------------------------------------------------------------------------------------------------------------------------------------------------------------------------------------------------------------------------------------------------------------------------------------------------------------------------------------------------------------------------------------------------------------------------------------------------|-------------------|---------------------------|----------|----------|-------------------------|----------|--|--|--|--|--|
| GARDEN BED                                                                                                                                                                                                                                                                                                                                                                                                                                                                                                                                                                                                                                                                                                                                                                                                                                                                                                                                                                                                                                                                                                                                                                                                                                                                                                                                                                                                                                                                                                                                                                                                                                                                                                                                                                                                                                                                                                                                                                                                                                                                                                                     | CODE              | BOTANICAL NAME            | POT SIZE | QUANTITY | MATURE SIZE<br>(APPROX) | REVISION |  |  |  |  |  |
| GB01                                                                                                                                                                                                                                                                                                                                                                                                                                                                                                                                                                                                                                                                                                                                                                                                                                                                                                                                                                                                                                                                                                                                                                                                                                                                                                                                                                                                                                                                                                                                                                                                                                                                                                                                                                                                                                                                                                                                                                                                                                                                                                                           |                   |                           |          |          |                         |          |  |  |  |  |  |
| MIX 1 1p/m <sup>2</sup>                                                                                                                                                                                                                                                                                                                                                                                                                                                                                                                                                                                                                                                                                                                                                                                                                                                                                                                                                                                                                                                                                                                                                                                                                                                                                                                                                                                                                                                                                                                                                                                                                                                                                                                                                                                                                                                                                                                                                                                                                                                                                                        |                   |                           |          |          |                         |          |  |  |  |  |  |
|                                                                                                                                                                                                                                                                                                                                                                                                                                                                                                                                                                                                                                                                                                                                                                                                                                                                                                                                                                                                                                                                                                                                                                                                                                                                                                                                                                                                                                                                                                                                                                                                                                                                                                                                                                                                                                                                                                                                                                                                                                                                                                                                | Erc               | Eremophila kalbari carper | 140mm    | 165      | H 0.4m x W 0.1m         |          |  |  |  |  |  |
|                                                                                                                                                                                                                                                                                                                                                                                                                                                                                                                                                                                                                                                                                                                                                                                                                                                                                                                                                                                                                                                                                                                                                                                                                                                                                                                                                                                                                                                                                                                                                                                                                                                                                                                                                                                                                                                                                                                                                                                                                                                                                                                                | Con               | Conastylis candicans      | 140mm    | 165      | H 0.5m x W 0.5m         |          |  |  |  |  |  |
|                                                                                                                                                                                                                                                                                                                                                                                                                                                                                                                                                                                                                                                                                                                                                                                                                                                                                                                                                                                                                                                                                                                                                                                                                                                                                                                                                                                                                                                                                                                                                                                                                                                                                                                                                                                                                                                                                                                                                                                                                                                                                                                                | Asc               | Acacia saligna prostrate  | 140mm    | 165      | H 0.3m x W 1m           |          |  |  |  |  |  |
|                                                                                                                                                                                                                                                                                                                                                                                                                                                                                                                                                                                                                                                                                                                                                                                                                                                                                                                                                                                                                                                                                                                                                                                                                                                                                                                                                                                                                                                                                                                                                                                                                                                                                                                                                                                                                                                                                                                                                                                                                                                                                                                                | Hib               | Hibertia Scandens         | 140mm    | 181      | H 0.4m x W 1m           |          |  |  |  |  |  |
|                                                                                                                                                                                                                                                                                                                                                                                                                                                                                                                                                                                                                                                                                                                                                                                                                                                                                                                                                                                                                                                                                                                                                                                                                                                                                                                                                                                                                                                                                                                                                                                                                                                                                                                                                                                                                                                                                                                                                                                                                                                                                                                                | Cav               | Carpobrotus virescens     | 140mm    | 165      | H 0.2m x W 1m           |          |  |  |  |  |  |
|                                                                                                                                                                                                                                                                                                                                                                                                                                                                                                                                                                                                                                                                                                                                                                                                                                                                                                                                                                                                                                                                                                                                                                                                                                                                                                                                                                                                                                                                                                                                                                                                                                                                                                                                                                                                                                                                                                                                                                                                                                                                                                                                | Ggg               | grevillia gin gin gem     | 140mm    | 165      | H 0.4m x W 1m           |          |  |  |  |  |  |
|                                                                                                                                                                                                                                                                                                                                                                                                                                                                                                                                                                                                                                                                                                                                                                                                                                                                                                                                                                                                                                                                                                                                                                                                                                                                                                                                                                                                                                                                                                                                                                                                                                                                                                                                                                                                                                                                                                                                                                                                                                                                                                                                |                   |                           |          |          |                         |          |  |  |  |  |  |
|                                                                                                                                                                                                                                                                                                                                                                                                                                                                                                                                                                                                                                                                                                                                                                                                                                                                                                                                                                                                                                                                                                                                                                                                                                                                                                                                                                                                                                                                                                                                                                                                                                                                                                                                                                                                                                                                                                                                                                                                                                                                                                                                |                   |                           |          |          |                         |          |  |  |  |  |  |
| SHRUBS                                                                                                                                                                                                                                                                                                                                                                                                                                                                                                                                                                                                                                                                                                                                                                                                                                                                                                                                                                                                                                                                                                                                                                                                                                                                                                                                                                                                                                                                                                                                                                                                                                                                                                                                                                                                                                                                                                                                                                                                                                                                                                                         |                   |                           |          |          |                         |          |  |  |  |  |  |
| E                                                                                                                                                                                                                                                                                                                                                                                                                                                                                                                                                                                                                                                                                                                                                                                                                                                                                                                                                                                                                                                                                                                                                                                                                                                                                                                                                                                                                                                                                                                                                                                                                                                                                                                                                                                                                                                                                                                                                                                                                                                                                                                              | Acl               | Patersonia occidentalis   | 140mm    | 26       | H 0.5m x W 1m           |          |  |  |  |  |  |
| <del>B</del>                                                                                                                                                                                                                                                                                                                                                                                                                                                                                                                                                                                                                                                                                                                                                                                                                                                                                                                                                                                                                                                                                                                                                                                                                                                                                                                                                                                                                                                                                                                                                                                                                                                                                                                                                                                                                                                                                                                                                                                                                                                                                                                   | Caj               | Calistimon little john    | 140mm    | 47       | H 1.5m x W 1m           |          |  |  |  |  |  |
| and the second s | Awb               | Acacia wattle hunny bun   | 140mm    | 20       | H 1m x W 1m             |          |  |  |  |  |  |
| 0                                                                                                                                                                                                                                                                                                                                                                                                                                                                                                                                                                                                                                                                                                                                                                                                                                                                                                                                                                                                                                                                                                                                                                                                                                                                                                                                                                                                                                                                                                                                                                                                                                                                                                                                                                                                                                                                                                                                                                                                                                                                                                                              | Bad               | Banksia ashbia Dwarf      | 140mm    | 6        | H 1.5m x W 2m           |          |  |  |  |  |  |
|                                                                                                                                                                                                                                                                                                                                                                                                                                                                                                                                                                                                                                                                                                                                                                                                                                                                                                                                                                                                                                                                                                                                                                                                                                                                                                                                                                                                                                                                                                                                                                                                                                                                                                                                                                                                                                                                                                                                                                                                                                                                                                                                |                   |                           |          |          |                         |          |  |  |  |  |  |
| TREES                                                                                                                                                                                                                                                                                                                                                                                                                                                                                                                                                                                                                                                                                                                                                                                                                                                                                                                                                                                                                                                                                                                                                                                                                                                                                                                                                                                                                                                                                                                                                                                                                                                                                                                                                                                                                                                                                                                                                                                                                                                                                                                          |                   |                           |          |          |                         |          |  |  |  |  |  |
|                                                                                                                                                                                                                                                                                                                                                                                                                                                                                                                                                                                                                                                                                                                                                                                                                                                                                                                                                                                                                                                                                                                                                                                                                                                                                                                                                                                                                                                                                                                                                                                                                                                                                                                                                                                                                                                                                                                                                                                                                                                                                                                                | MEL               | Melaleuca Leucodendron    | 35L      | 7        | H 10m x W 4m            |          |  |  |  |  |  |