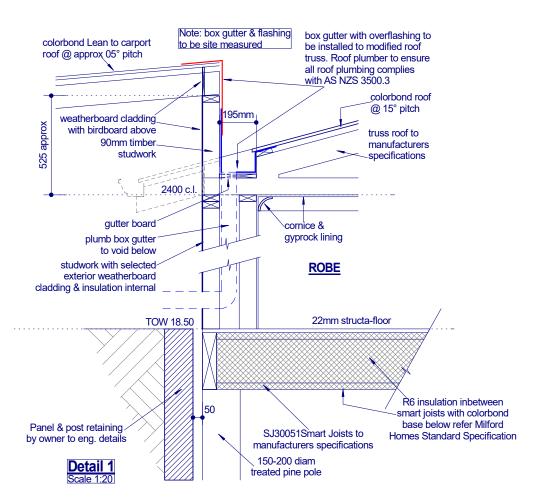

## A.S. 3959-2019- Construction of buildings in bushfire prone areas

BAL 19 Compliance Construction Requirements:

-Floor levels to provide min 400mm clearance to underside of floor structure -Sarking included to all external walls & under roof lining to prevent any openings
-Separate all Verandah & decks from house by no less than 6mm with Hardies cement cladding -Events & wall exhausts to include stainless steel ember protection gauze

-Decking fitment will include not less than 5mm gapping (7mm preferred) -Allow Merbau decking within 300mm of any window or door glazing. -All window screens to be upgraded to aluminium mesh
-Any exterior glazing that comes within 400mm from decks must have 5mm toughened

-All side hung & sliding external doors to be fitted with Aluminium mesh screens by owner

Note: All window heads @ approx 2143 A.F.L. All sliding door heads @ 2143 A.F.L.

Note: Position of stumps may vary to elevations subject to engineering

Note: Smart glass to be included to all aluminium framed windows & doors (excluding obscure glazing)

Note: All bracing & trussing etc to engineers details. All timbers to Australian Standard 1684.2-2010 for N2 wind loads unless upgrade by engineer is required