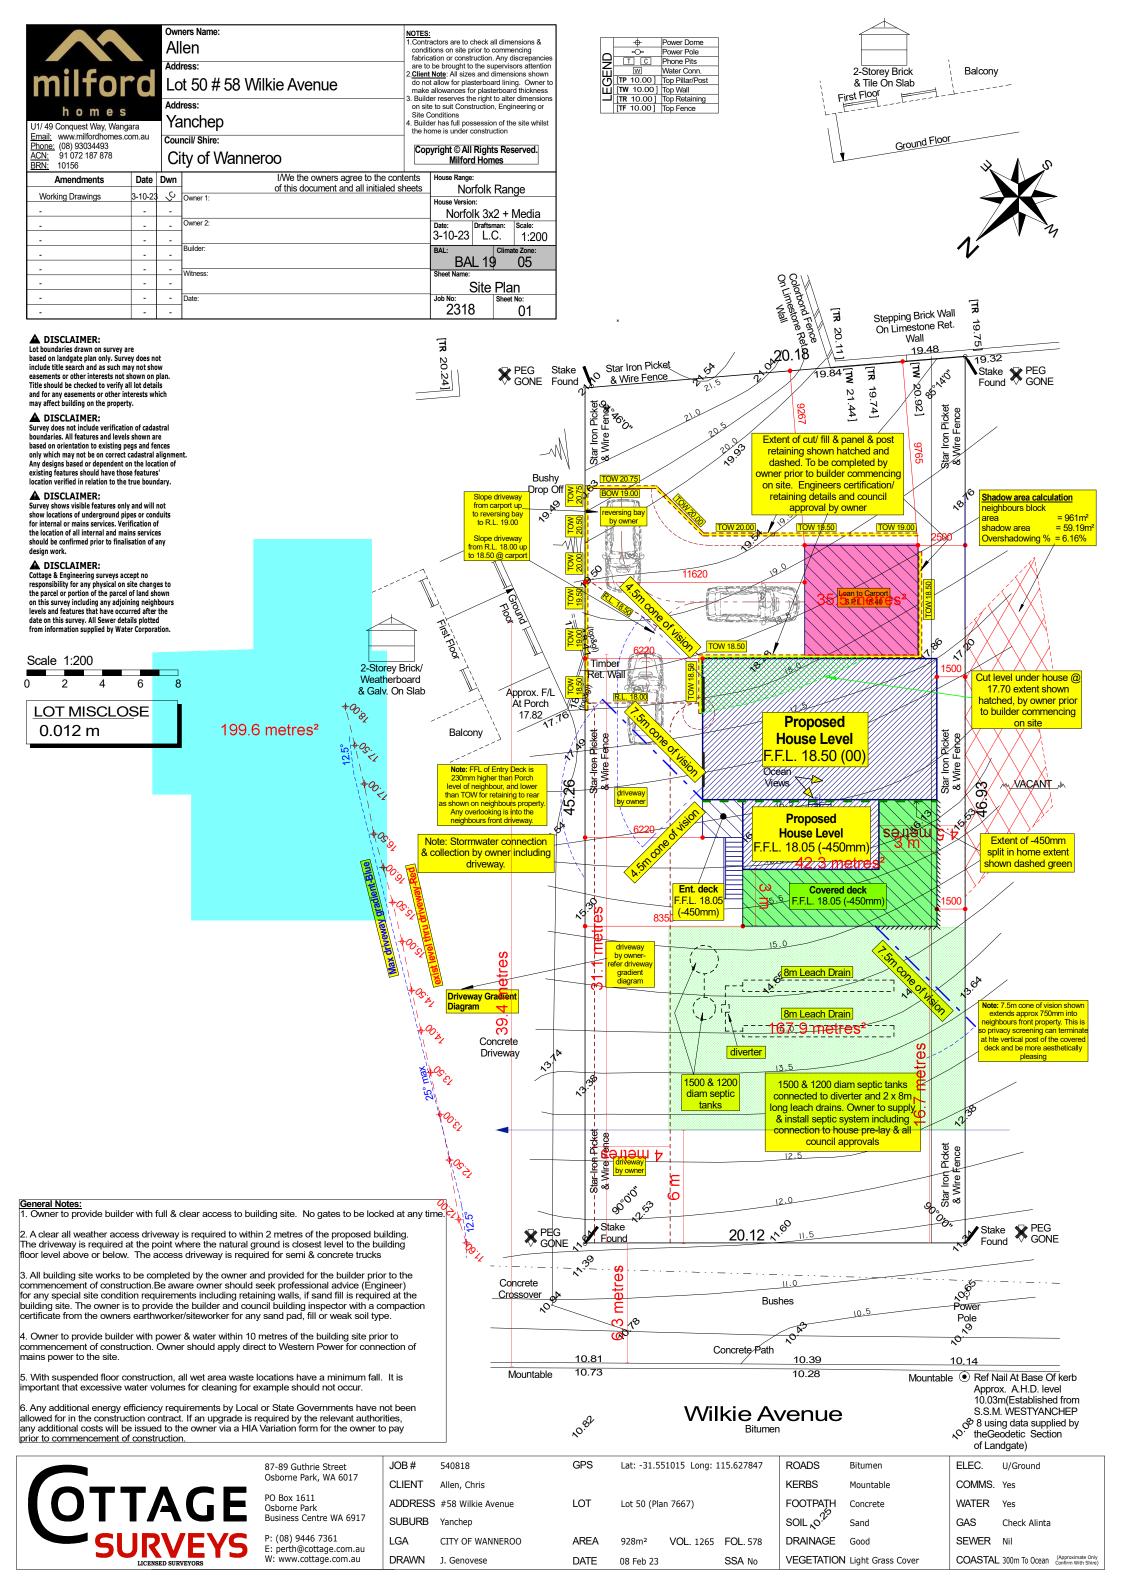

## A.S. 3959-2019- Construction of buildings in bushfire prone areas

BAL 19 Compliance Construction Requirements:

-Floor levels to provide min 400mm clearance to underside of floor structure -Sarking included to all external walls & under roof lining to prevent any openings
-Separate all Verandah & decks from house by no less than 6mm with Hardies cement cladding -Events & wall exhausts to include stainless steel ember protection gauze

-Decking fitment will include not less than 5mm gapping (7mm preferred) -Allow Merbau decking within 300mm of any window or door glazing. -All window screens to be upgraded to aluminium mesh
-Any exterior glazing that comes within 400mm from decks must have 5mm toughened

-All side hung & sliding external doors to be fitted with Aluminium mesh screens by owner

Note: All window heads @ approx 2143 A.F.L. All sliding door heads @ 2143 A.F.L.

Note: Position of stumps may vary to elevations subject to engineering

Note: Smart glass to be included to all aluminium framed windows & doors (excluding obscure glazing)

Note: All bracing & trussing etc to engineers details. All timbers to Australian Standard 1684.2-2010 for N2 wind loads unless upgrade by engineer is required