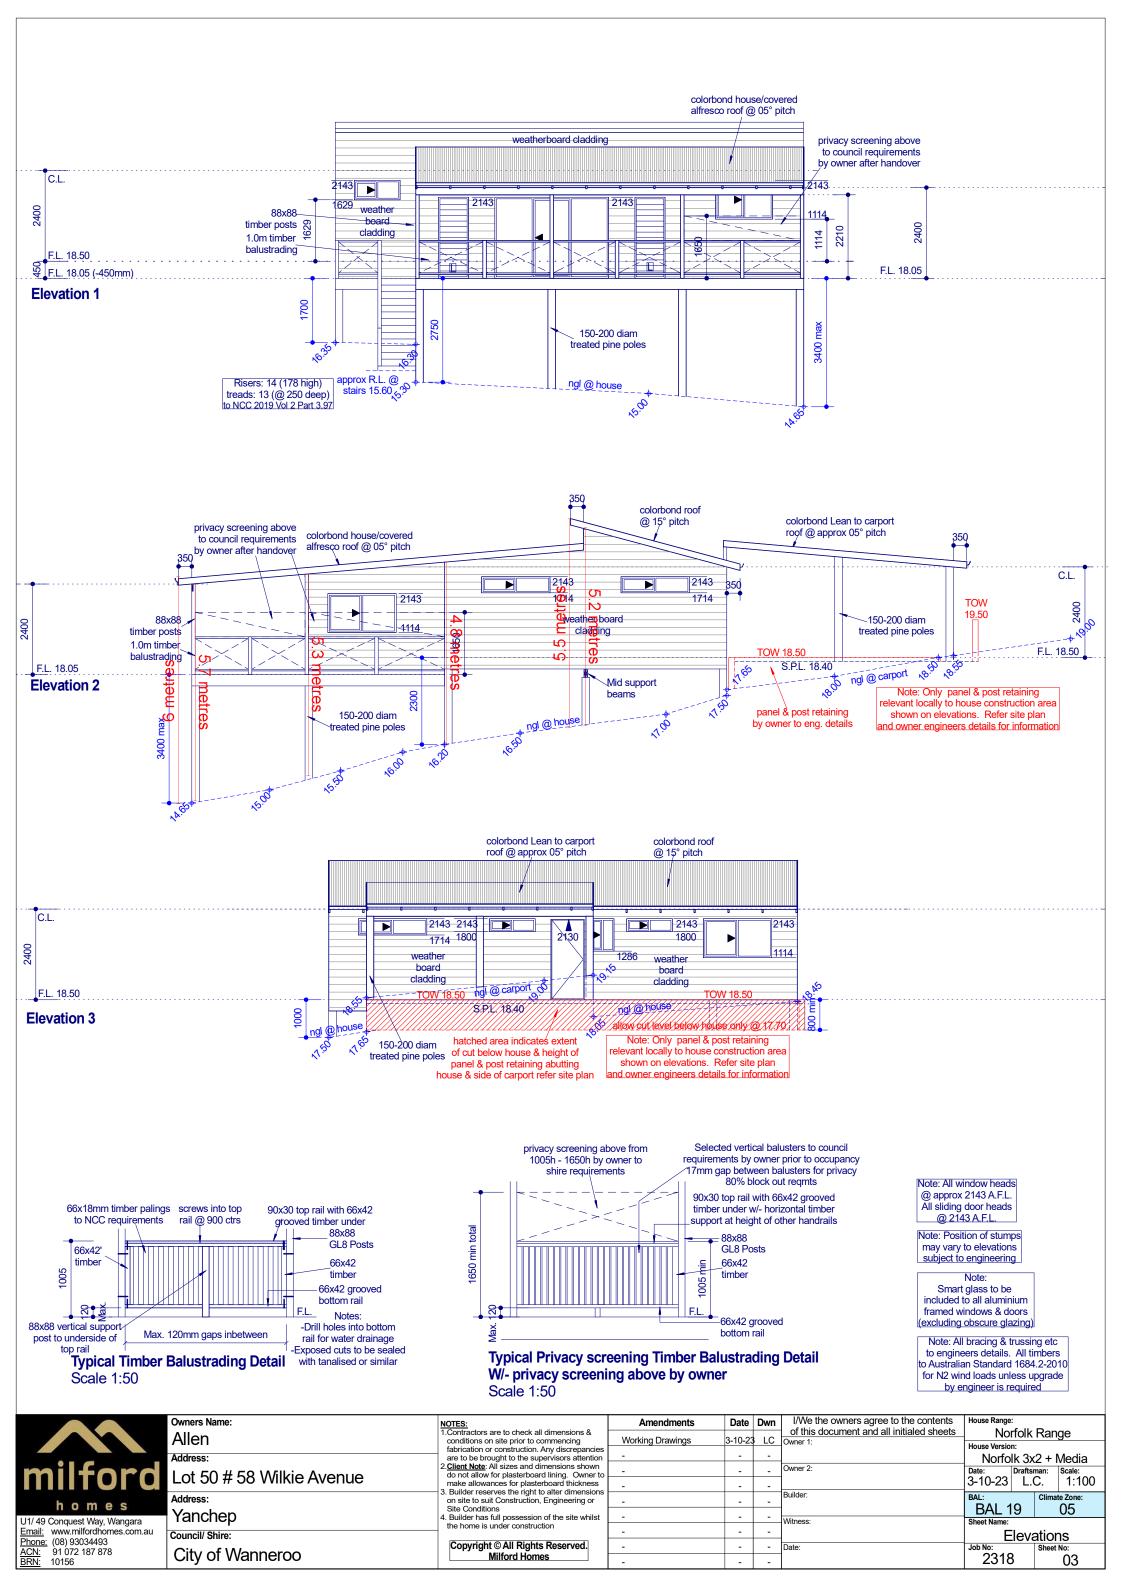

## A.S. 3959-2019- Construction of buildings in bushfire prone areas

BAL 19 Compliance Construction Requirements:

-Floor levels to provide min 400mm clearance to underside of floor structure -Sarking included to all external walls & under roof lining to prevent any openings
-Separate all Verandah & decks from house by no less than 6mm with Hardies cement cladding -Events & wall exhausts to include stainless steel ember protection gauze

-Decking fitment will include not less than 5mm gapping (7mm preferred) -Allow Merbau decking within 300mm of any window or door glazing. -All window screens to be upgraded to aluminium mesh
-Any exterior glazing that comes within 400mm from decks must have 5mm toughened

-All side hung & sliding external doors to be fitted with Aluminium mesh screens by owner

Note: All window heads @ approx 2143 A.F.L. All sliding door heads @ 2143 A.F.L.

Note: Position of stumps may vary to elevations subject to engineering

Note: Smart glass to be included to all aluminium framed windows & doors (excluding obscure glazing)

Note: All bracing & trussing etc to engineers details. All timbers to Australian Standard 1684.2-2010 for N2 wind loads unless upgrade by engineer is required