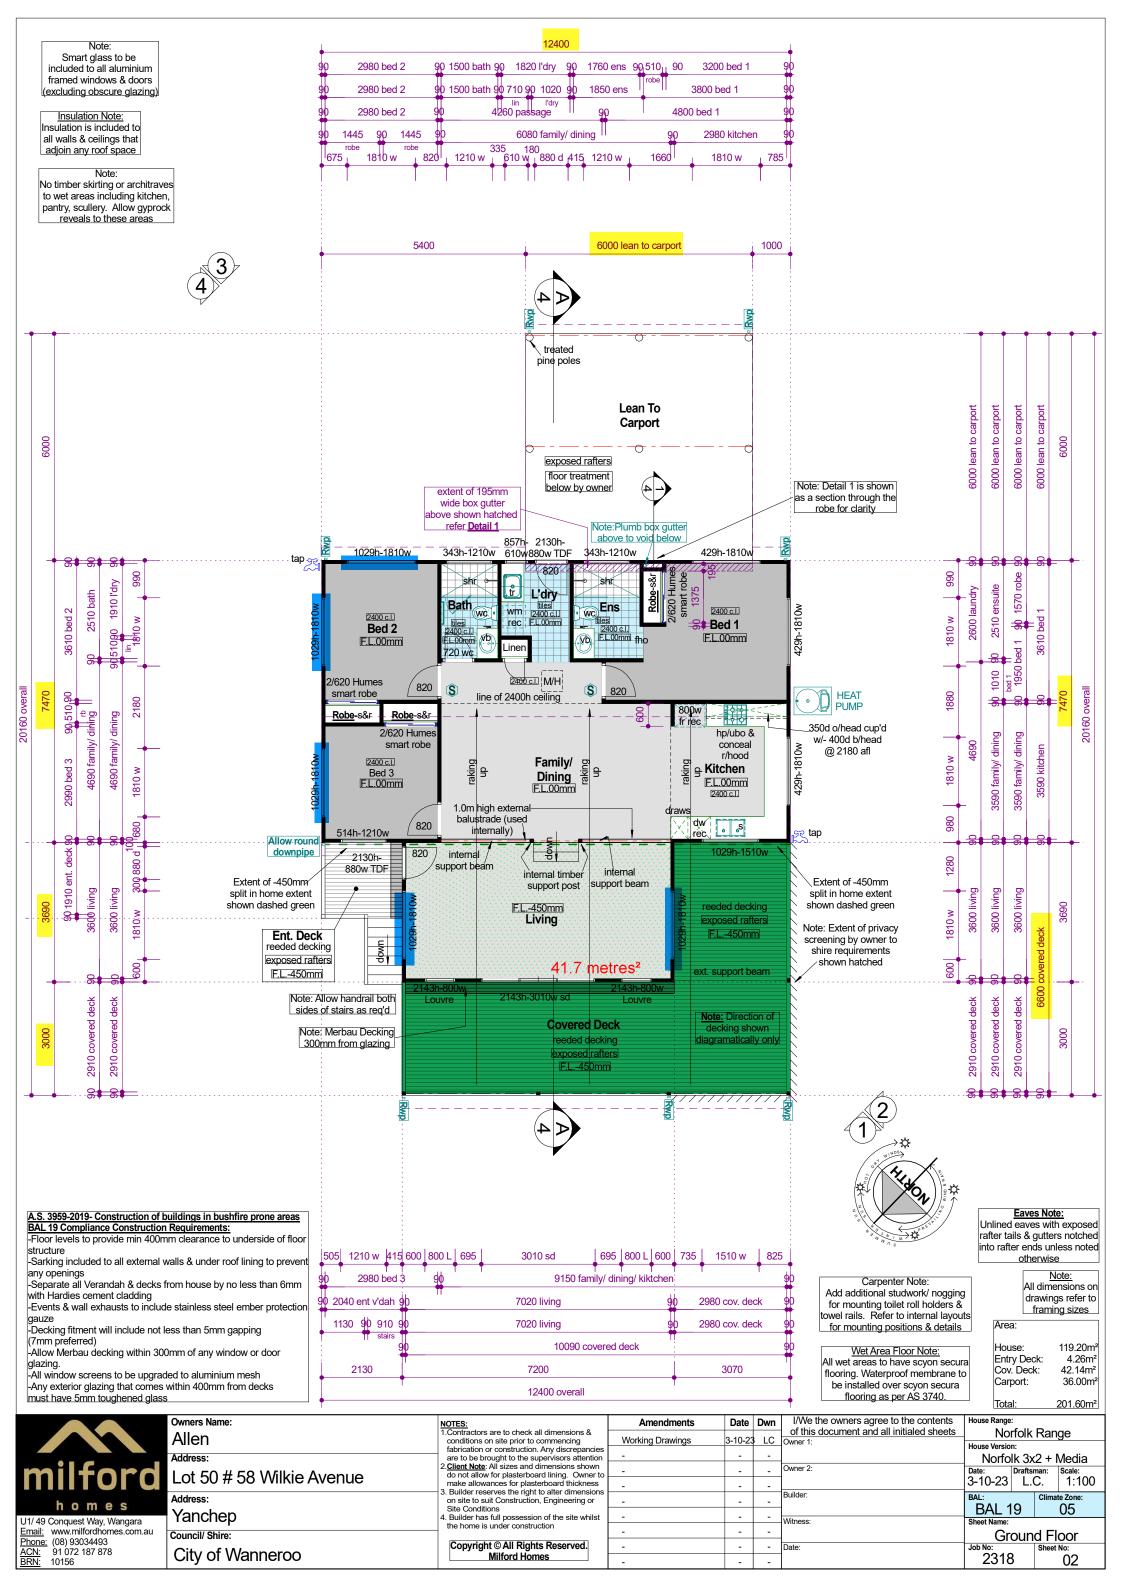

## A.S. 3959-2019- Construction of buildings in bushfire prone areas

BAL 19 Compliance Construction Requirements:

-Floor levels to provide min 400mm clearance to underside of floor structure -Sarking included to all external walls & under roof lining to prevent any openings
-Separate all Verandah & decks from house by no less than 6mm with Hardies cement cladding -Events & wall exhausts to include stainless steel ember protection gauze

-Decking fitment will include not less than 5mm gapping (7mm preferred) -Allow Merbau decking within 300mm of any window or door glazing. -All window screens to be upgraded to aluminium mesh
-Any exterior glazing that comes within 400mm from decks must have 5mm toughened

-All side hung & sliding external doors to be fitted with Aluminium mesh screens by owner

Note: All window heads @ approx 2143 A.F.L. All sliding door heads @ 2143 A.F.L.

Note: Position of stumps may vary to elevations subject to engineering

Note: Smart glass to be included to all aluminium framed windows & doors (excluding obscure glazing)

Note: All bracing & trussing etc to engineers details. All timbers to Australian Standard 1684.2-2010 for N2 wind loads unless upgrade by engineer is required