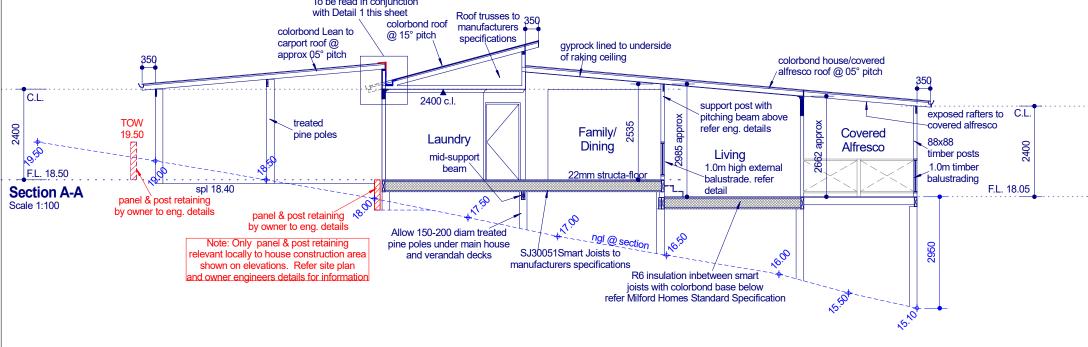

## A.S. 3959-2019- Construction of buildings in bushfire prone areas

BAL 19 Compliance Construction Requirements:

-Floor levels to provide min 400mm clearance to underside of floor structure -Sarking included to all external walls & under roof lining to prevent any openings
-Separate all Verandah & decks from house by no less than 6mm with Hardies cement cladding -Events & wall exhausts to include stainless steel ember protection gauze

-Decking fitment will include not less than 5mm gapping (7mm preferred) -Allow Merbau decking within 300mm of any window or door glazing. -All window screens to be upgraded to aluminium mesh
-Any exterior glazing that comes within 400mm from decks must have 5mm toughened

-All side hung & sliding external doors to be fitted with Aluminium mesh screens by owner

Note: All window heads @ approx 2143 A.F.L. All sliding door heads @ 2143 A.F.L.

Note: Position of stumps may vary to elevations subject to engineering

Note: Smart glass to be included to all aluminium framed windows & doors (excluding obscure glazing)

Note: All bracing & trussing etc to engineers details. All timbers to Australian Standard 1684.2-2010 for N2 wind loads unless upgrade by engineer is required