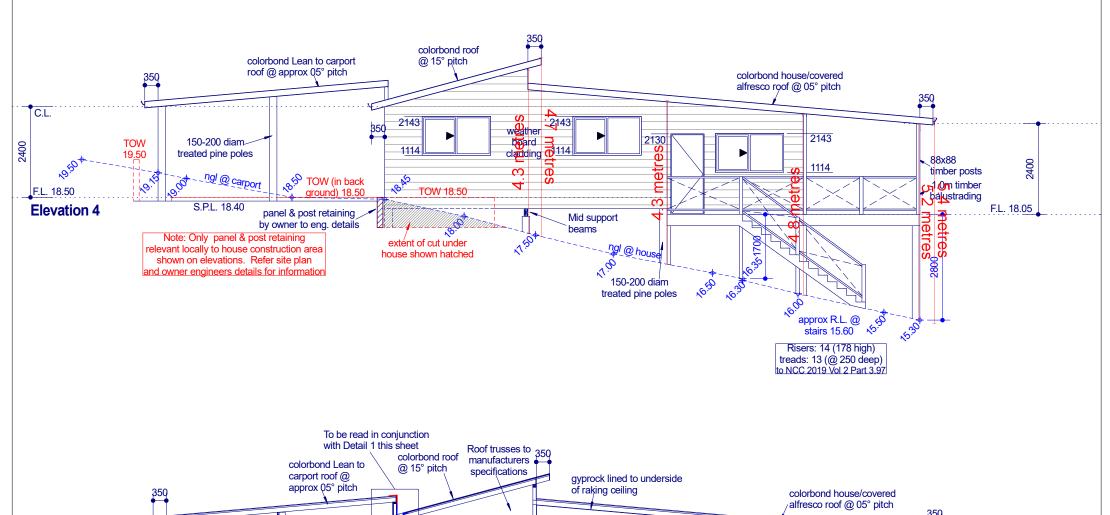

## A.S. 3959-2019- Construction of buildings in bushfire prone areas

BAL 19 Compliance Construction Requirements:

-Floor levels to provide min 400mm clearance to underside of floor structure -Sarking included to all external walls & under roof lining to prevent any openings
-Separate all Verandah & decks from house by no less than 6mm with Hardies cement cladding -Events & wall exhausts to include stainless steel ember protection gauze

-Decking fitment will include not less than 5mm gapping (7mm preferred) -Allow Merbau decking within 300mm of any window or door glazing. -All window screens to be upgraded to aluminium mesh
-Any exterior glazing that comes within 400mm from decks must have 5mm toughened

-All side hung & sliding external doors to be fitted with Aluminium mesh screens by owner

Note: All window heads @ approx 2143 A.F.L. All sliding door heads @ 2143 A.F.L.

Note: Position of stumps may vary to elevations subject to engineering

Note: Smart glass to be included to all aluminium framed windows & doors (excluding obscure glazing)

Note: All bracing & trussing etc to engineers details. All timbers to Australian Standard 1684.2-2010 for N2 wind loads unless upgrade by engineer is required