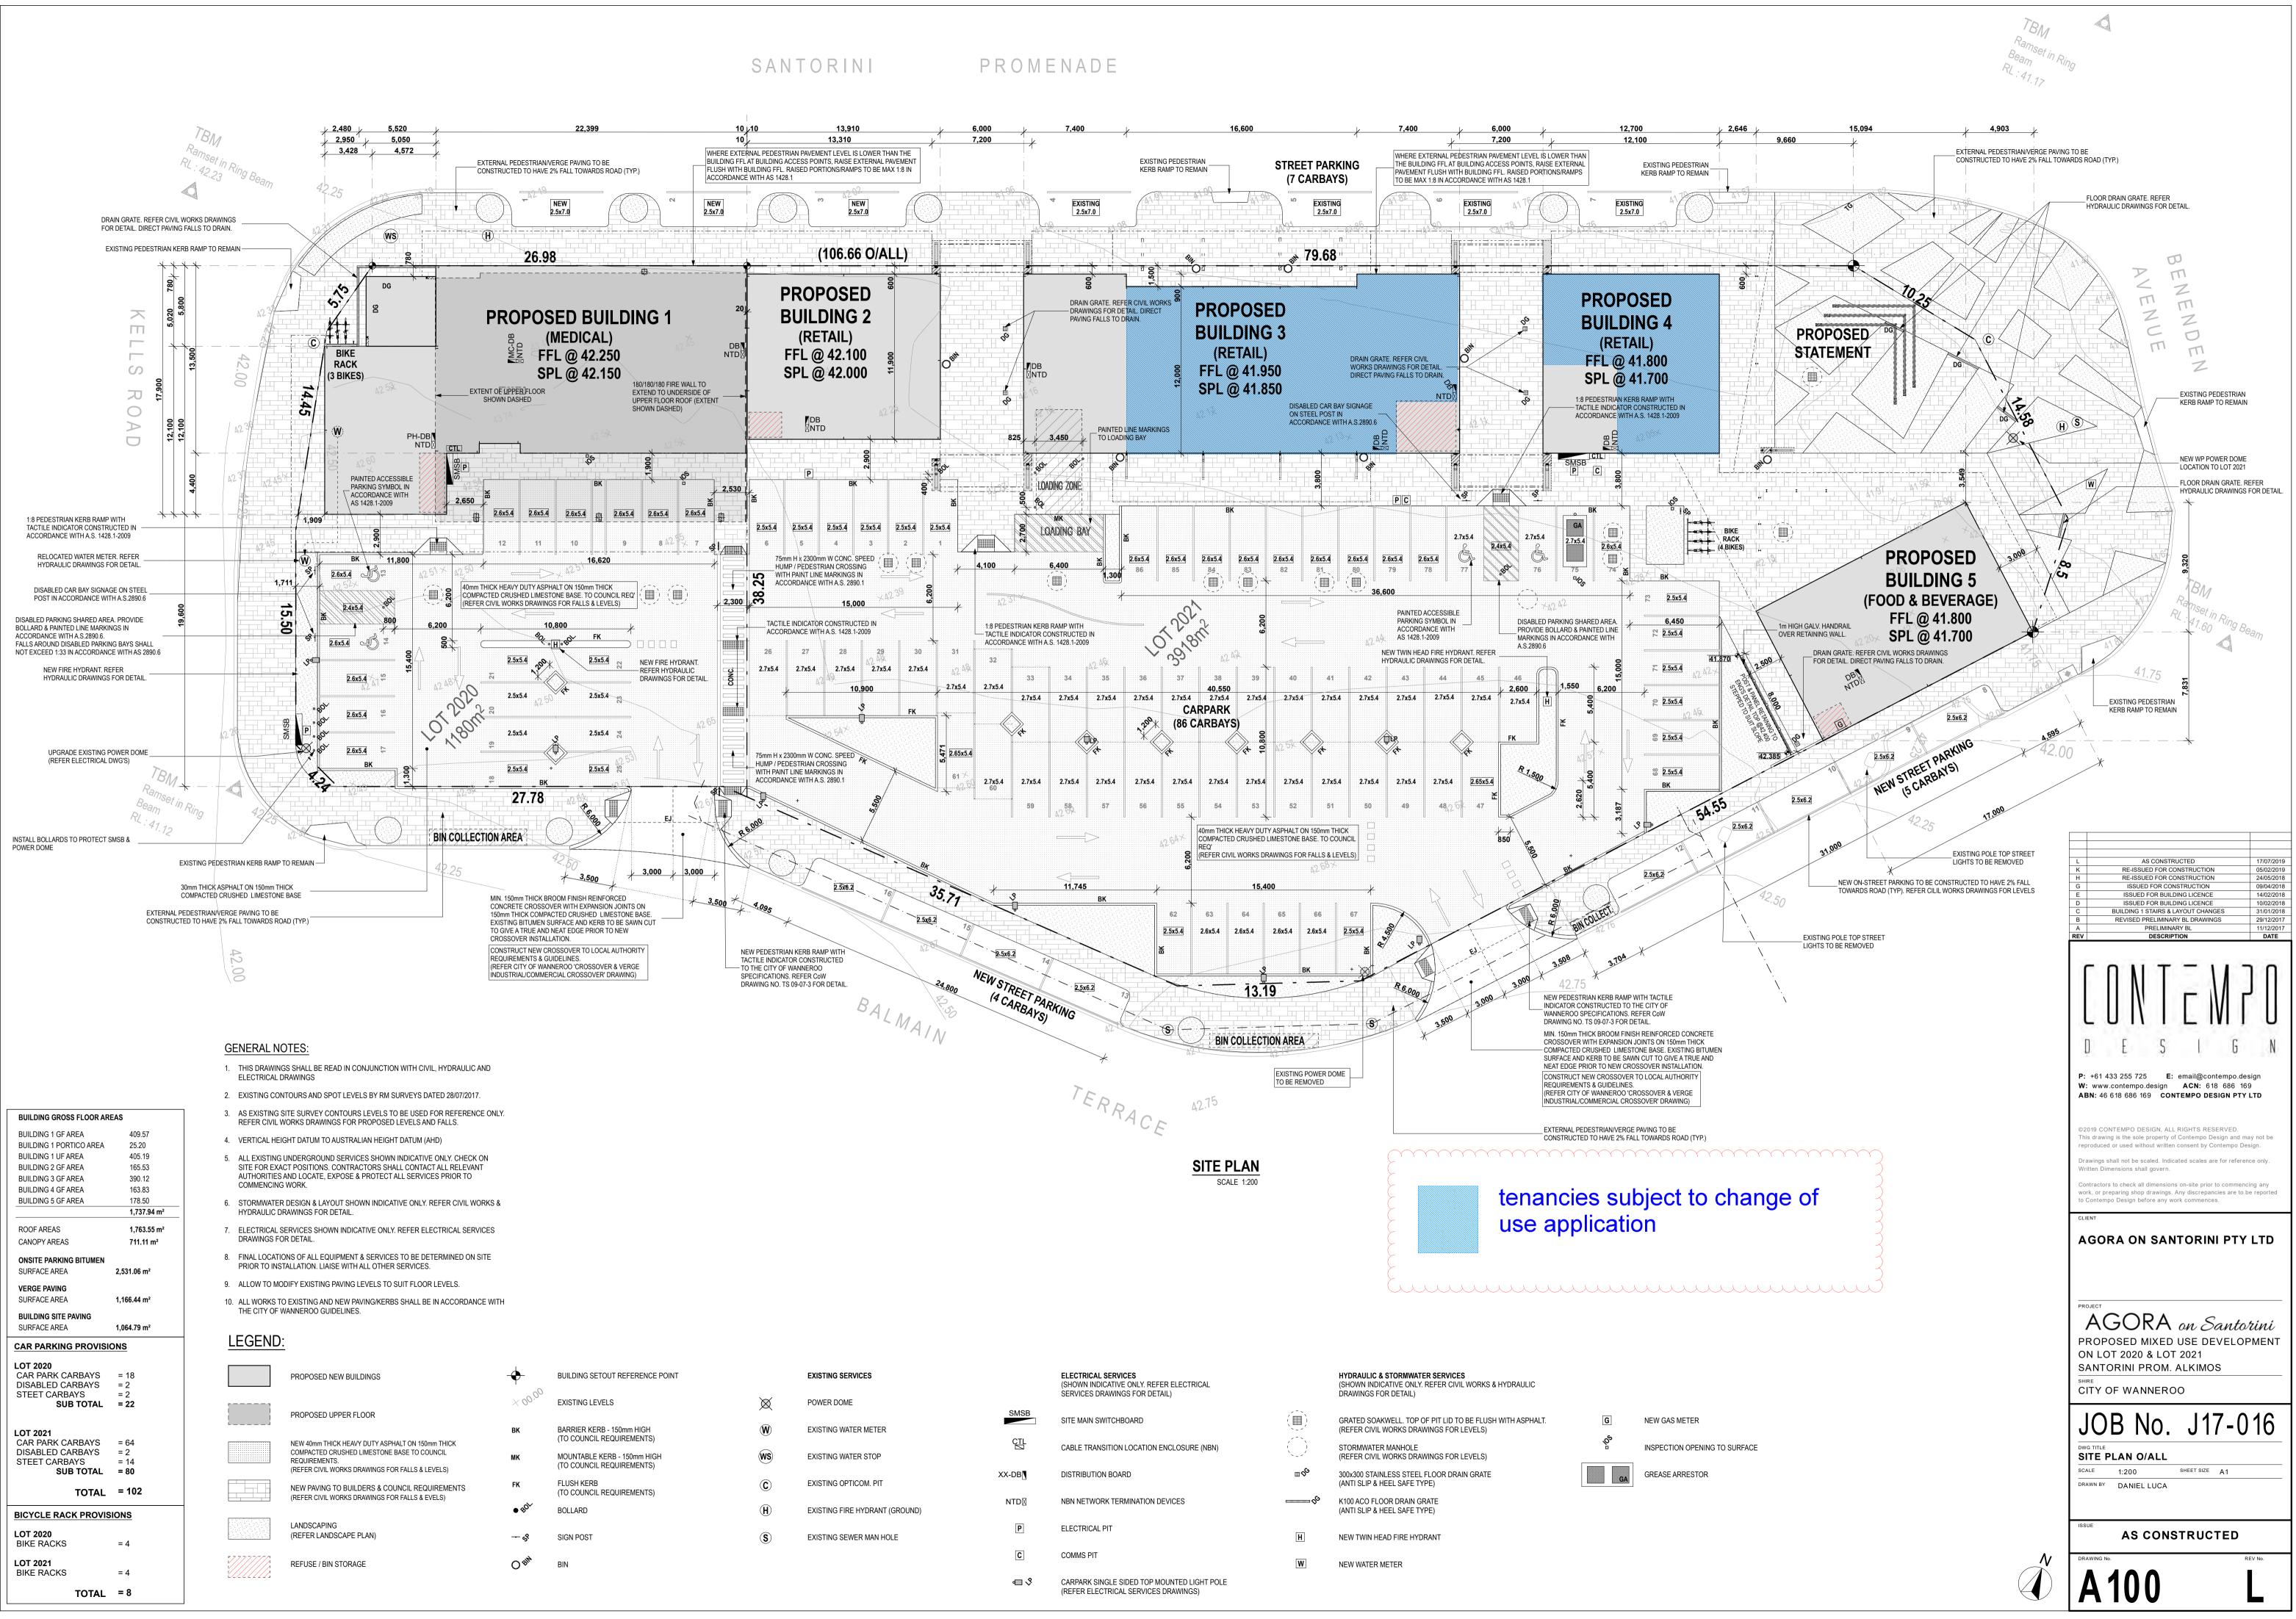

| S             |       | ELECTRICAL SERVICES<br>(SHOWN INDICATIVE ONLY. REFER ELECTRICAL<br>SERVICES DRAWINGS FOR DETAIL) |             | HYDRAULIC & STORMWATER SERVICES<br>(SHOWN INDICATIVE ONLY. REFER CIVIL WORKS & HYDRAULIC<br>DRAWINGS FOR DETAIL) |       |    |
|---------------|-------|--------------------------------------------------------------------------------------------------|-------------|------------------------------------------------------------------------------------------------------------------|-------|----|
| IETER         | SMSB  | SITE MAIN SWITCHBOARD                                                                            |             | GRATED SOAKWELL. TOP OF PIT LID TO BE FLUSH WITH ASPHALT.<br>(REFER CIVIL WORKS DRAWINGS FOR LEVELS)             | G     | N  |
| ТОР           | CIL   | CABLE TRANSITION LOCATION ENCLOSURE (NBN)                                                        |             | STORMWATER MANHOLE<br>(REFER CIVIL WORKS DRAWINGS FOR LEVELS)                                                    | <br>% | IN |
| I. PIT        | XX-DB | DISTRIBUTION BOARD                                                                               | <b>□</b> 5  | 300x300 STAINLESS STEEL FLOOR DRAIN GRATE<br>(ANTI SLIP & HEEL SAFE TYPE)                                        | GA    | Gł |
| RANT (GROUND) | NTD   | NBN NETWORK TERMINATION DEVICES                                                                  | <i>\$</i> 6 | K100 ACO FLOOR DRAIN GRATE<br>(ANTI SLIP & HEEL SAFE TYPE)                                                       |       |    |
| IAN HOLE      | Ρ     | ELECTRICAL PIT                                                                                   | Η           | NEW TWIN HEAD FIRE HYDRANT                                                                                       |       |    |
|               | C     | COMMS PIT                                                                                        | W           | NEW WATER METER                                                                                                  |       |    |
|               | € ₽   | CARPARK SINGLE SIDED TOP MOUNTED LIGHT POLE                                                      |             |                                                                                                                  |       |    |