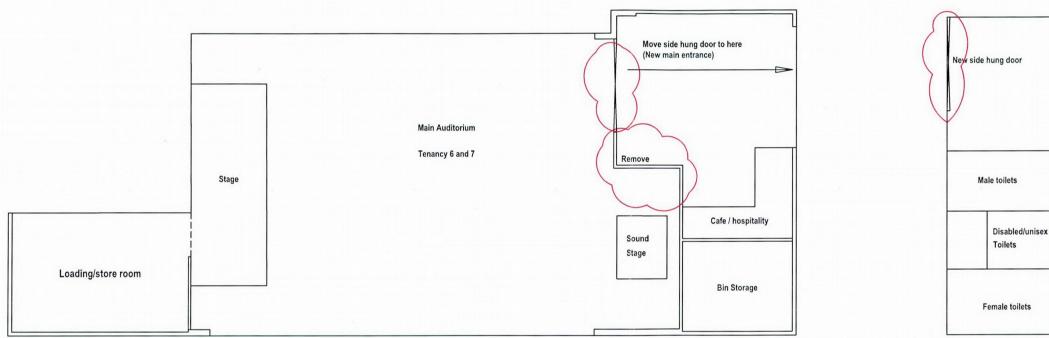

FLOOR PLAN

Proposed layout for Courageous Church (Scale 1 : 150 when plotted on A3 paper)

| 1 | Children's church / play area |  |
|---|-------------------------------|--|
|   | Tenancy 8                     |  |
|   |                               |  |
| - |                               |  |
|   |                               |  |
|   |                               |  |