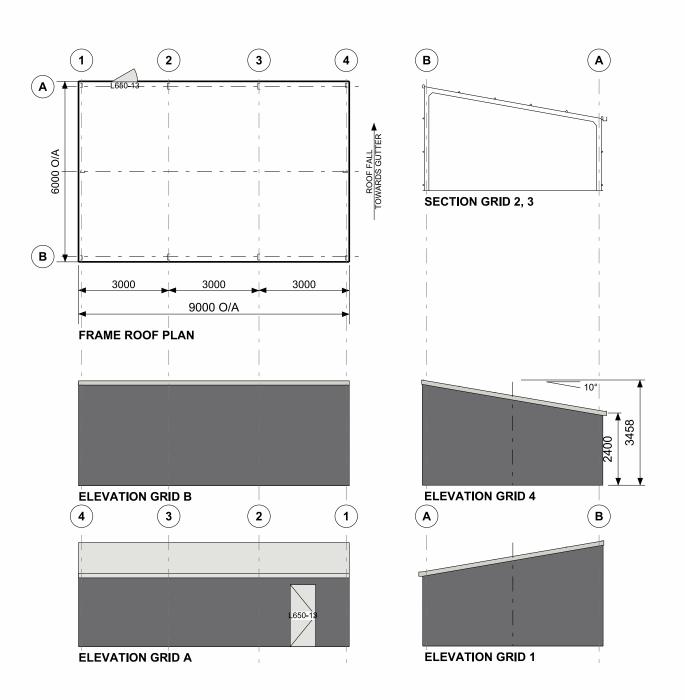

ARCHITECTURAL DRAWING ONLY, NOT FOR CONSTRUCTION USE

| CLIENT    |  |
|-----------|--|
| Rob Coote |  |

SITE

20 Wescap Rise MERRIWA WA 6030

BUILDING

SUNDOWN DELUXE SKILLION 6000 SPAN x 2400/3458 EAVE x 9000 LONG

TITLE

## FLOOR PLAN & ELEVATION

| SCALE<br>A4 SHEET 1:125 | DRAWING NUMBER KELM4-1688 | REV<br><b>A</b> | PAGE <b>1/1</b> |
|-------------------------|---------------------------|-----------------|-----------------|
|-------------------------|---------------------------|-----------------|-----------------|