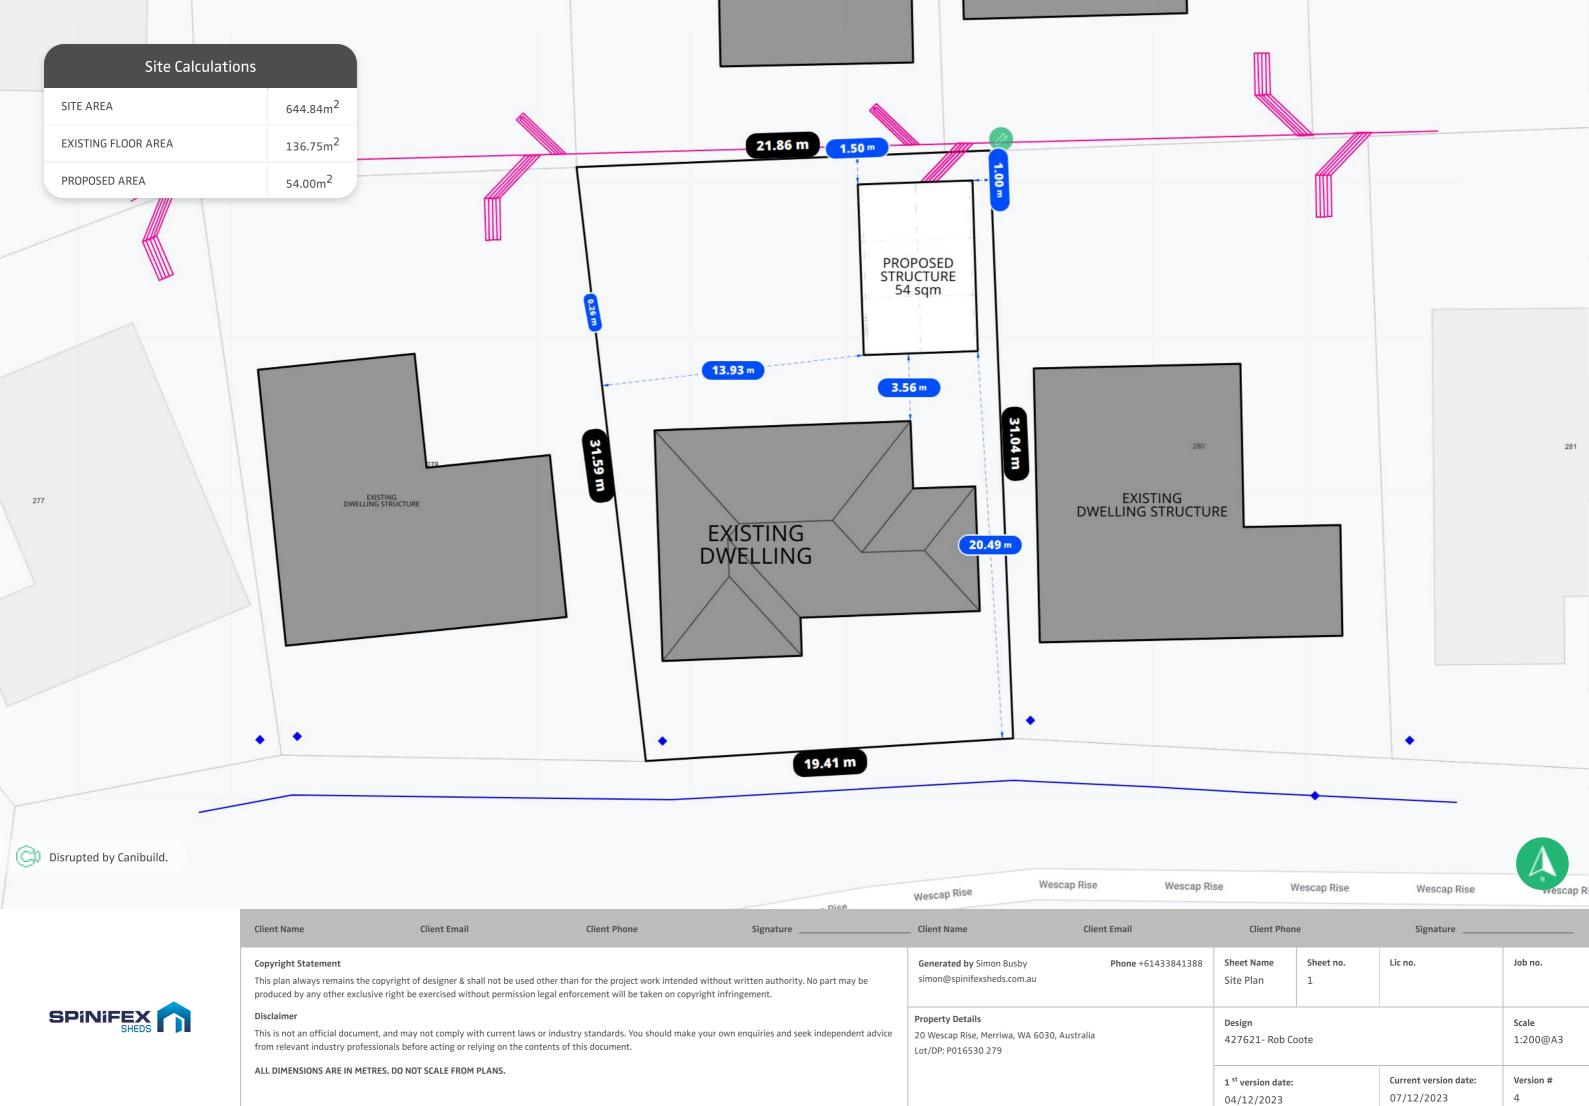

ARCHITECTURAL DRAWING ONLY, NOT FOR CONSTRUCTION USE

| CLIENT    |  |
|-----------|--|
| Rob Coote |  |

SITE

20 Wescap Rise MERRIWA WA 6030

BUILDING

SUNDOWN DELUXE SKILLION 6000 SPAN x 2400/3458 EAVE x 9000 LONG

TITLE

## FLOOR PLAN & ELEVATION

| SCALE<br>A4 SHEET 1:125 | DRAWING NUMBER KELM4-1688 | REV<br><b>A</b> | PAGE <b>1/1</b> |
|-------------------------|---------------------------|-----------------|-----------------|
|-------------------------|---------------------------|-----------------|-----------------|