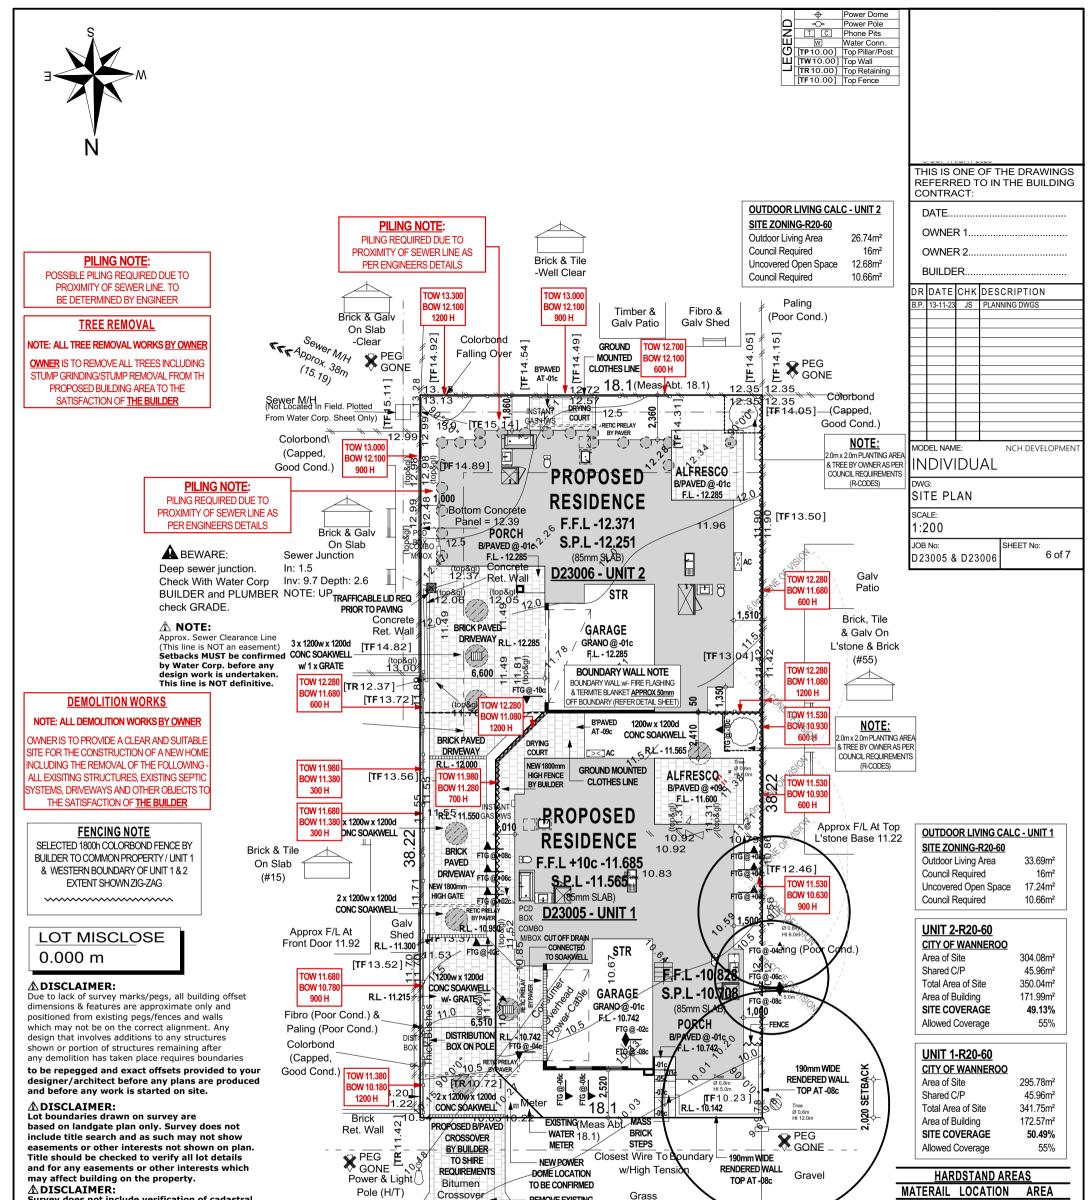

| existing pegs and fences                                                     | <ul> <li>Crossover</li> <li>9.8</li> <li>9.8</li> <li>Ref Nail At Base Of Kerl<br/>Assumed Datum 10.00 r</li> </ul> | 2<br>b | Grass<br>9.69<br>9.62 | 9.49 | ніс        | DISCLAIMER:<br>BH TENSION POWER<br>SEMENTS AND WEST | U1-DR<br>U1-DR<br>U2-DR<br>U2-PO<br>U2-ALF<br>U1-ALF<br>U1-PA<br>U1-PO<br>CROSS | Y COURT<br>IVE<br>Y COURT<br>IVEWAY<br>IVEWAY<br>RCH<br>RCH<br>SOVER<br>HECK TIT<br>ER FOR S | 14.88<br>15.98<br>46.03<br>72.64<br>1.98<br>14.06<br>16.45<br>2.80<br>0.78<br>23.20<br>214.77 m <sup>2</sup> | · · · · · · · · · · · · · · · · · · · |
|------------------------------------------------------------------------------|---------------------------------------------------------------------------------------------------------------------|--------|-----------------------|------|------------|-----------------------------------------------------|---------------------------------------------------------------------------------|----------------------------------------------------------------------------------------------|--------------------------------------------------------------------------------------------------------------|---------------------------------------|
| have occurred after the<br>Sewer details plotted<br>ed by Water Corporation. |                                                                                                                     |        |                       |      |            | 0                                                   | 2                                                                               | 4                                                                                            | 6                                                                                                            | 8                                     |
|                                                                              |                                                                                                                     |        |                       |      | ROADS      | Bitumen                                             | ELEC.                                                                           | O/Head                                                                                       |                                                                                                              |                                       |
|                                                                              |                                                                                                                     |        |                       |      | KERBS      | Mountable                                           | COMMS.                                                                          | Yes                                                                                          |                                                                                                              |                                       |
|                                                                              |                                                                                                                     |        |                       |      | FOOTPATH   | Nil                                                 | WATER                                                                           | Yes                                                                                          |                                                                                                              |                                       |
|                                                                              |                                                                                                                     |        |                       |      | SOIL       | Sand                                                | GAS                                                                             | Check A                                                                                      | linta                                                                                                        |                                       |
|                                                                              |                                                                                                                     |        |                       |      | DRAINAGE   | Good                                                | SEWER                                                                           | Yes                                                                                          |                                                                                                              |                                       |
|                                                                              |                                                                                                                     |        |                       |      | VEGETATION | Refer to Survey                                     | COASTAL                                                                         | No                                                                                           | (Approximate C<br>Confirm With Sh                                                                            |                                       |

| Zone        | Area                  | Perimeter |
|-------------|-----------------------|-----------|
| UNIT U1     | 134.33                | 61.04     |
| GARAGE U1   | 36.95                 | 25.66     |
| ALFRESCO U1 | 16.45                 | 16.40     |
| PORCH U1    | 0.78                  | 3.62      |
|             | 188.51 m <sup>2</sup> | 106.72 m  |

| ROOF AREAS | 8          |                       |
|------------|------------|-----------------------|
| FLOOR      | PITCH      | AREA                  |
| GF ROOF    | 24° 43' 0" | 205.60                |
|            |            | 205.60 m <sup>2</sup> |