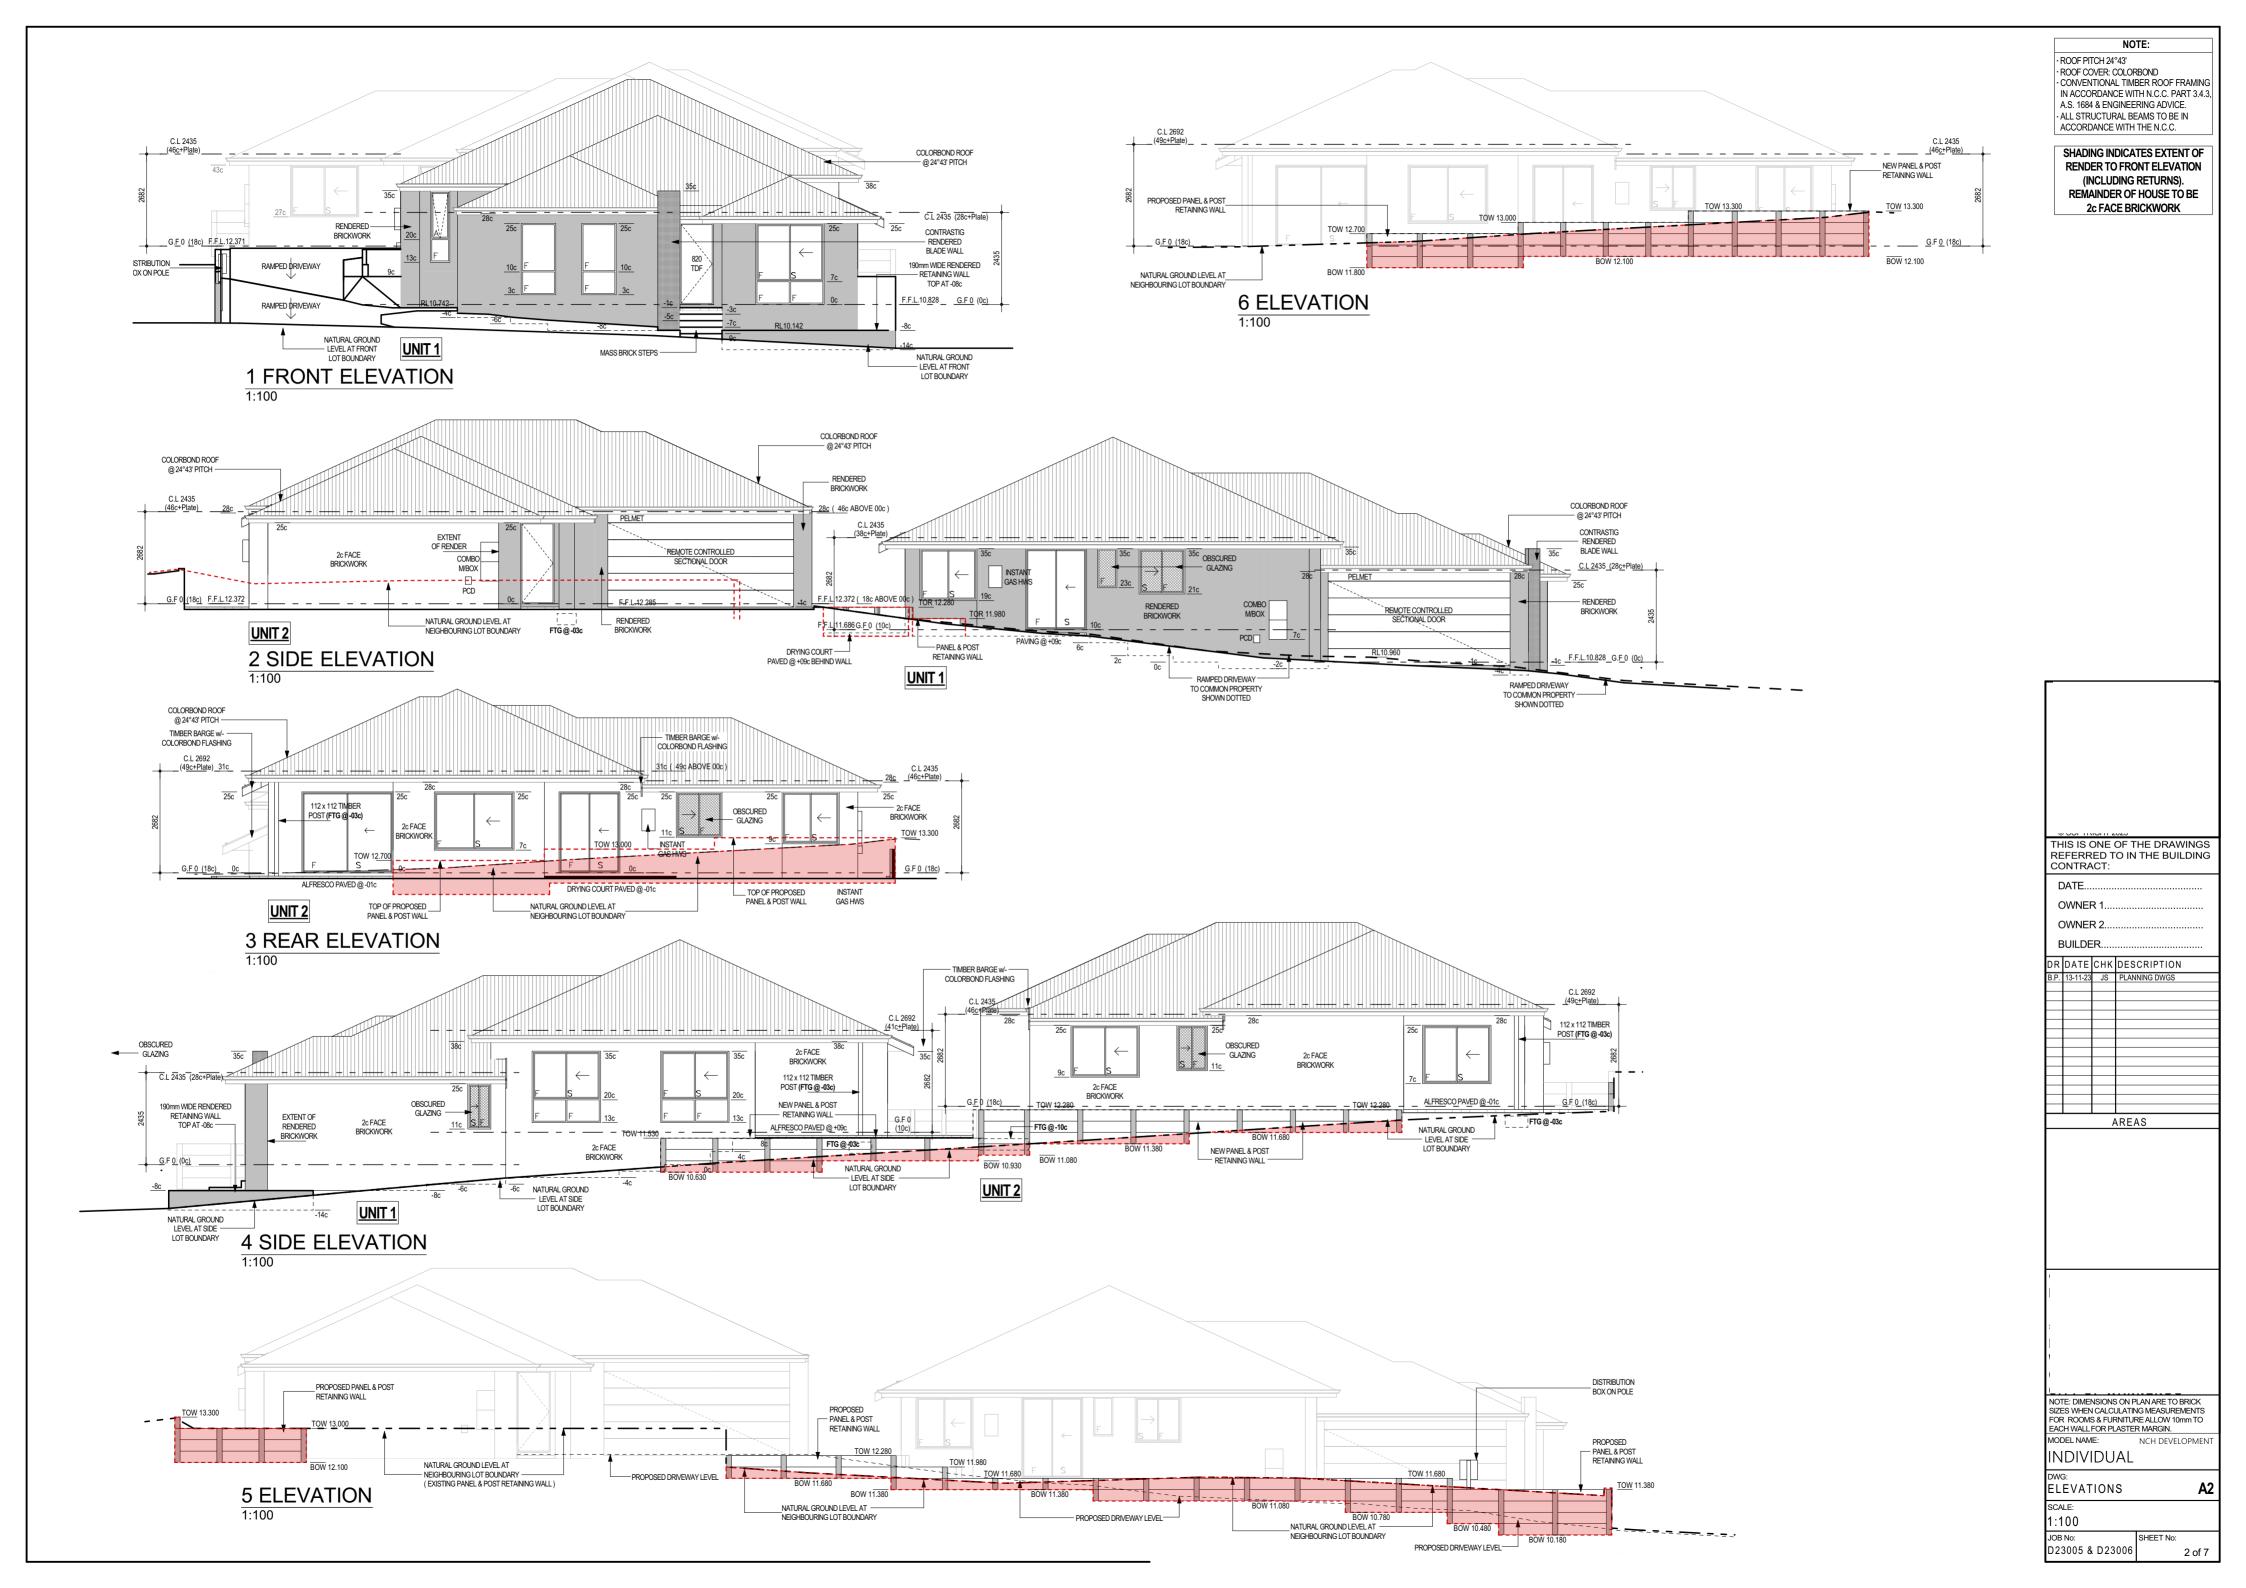

|       |          |      |               |       | SCALE:      | A2              |
| OWNER 1                                           |       |          |      |               |       | 1:100       | A2              |
| OWNER 2                                           |       |          |      |               |       | JOB No:     |                 |
| Owner 2                                           |       |          |      |               |       | D23005      | & D23006        |
| BUILDER                                           |       |          |      |               |       | SHEET No:   | 4 - 5 7         |
|                                                   |       |          |      |               |       |             | 1 of 7          |





**DISCLAIME** 

Survey does not boundaries. All f based on orienta only which may Any designs base existing features location verified

## 

Survey shows vi show locations o for internal or m the location of a should be confirm design work.

## **DISCLAIME**

Cottage & Engine responsibility for the parcel or por on this survey levels and featur date on this surv from information

| IER:<br>ot include verification of cadastral<br>I features and levels shown are<br>itation to existing pegs and fences<br>y not be on correct cadastral alignment.<br>ased or dependent on the location of<br>res should have those features'<br>ed in relation to the true boundary.<br>IER:<br>visible features only and will not<br>s of underground pipes or conduits<br>mains services. Verification of<br>'all intern