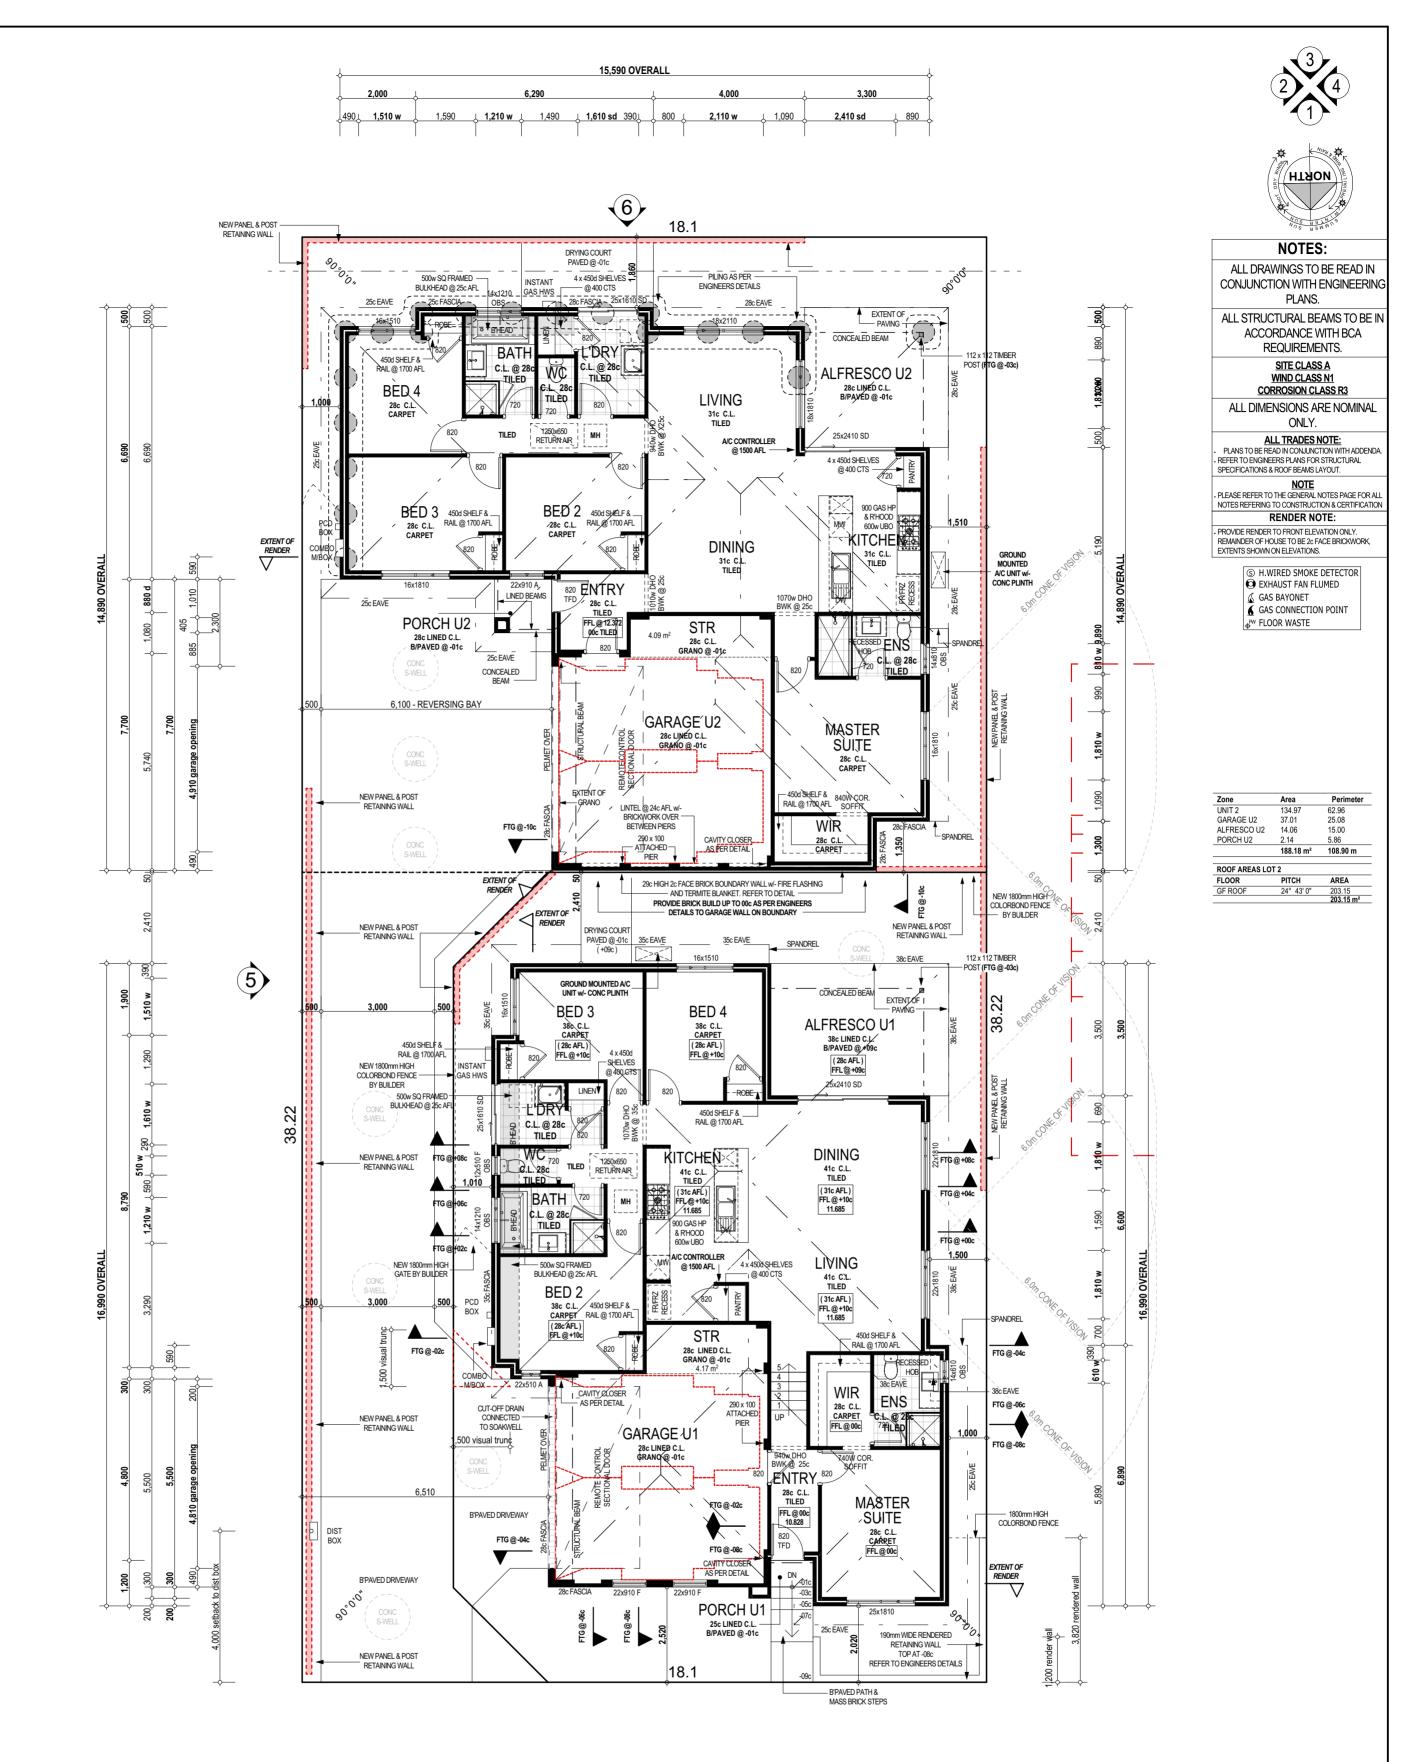

| Zone        | Area                  | Perimeter |
|-------------|-----------------------|-----------|
| UNIT U1     | 134.33                | 61.04     |
| GARAGE U1   | 36.95                 | 25.66     |
| ALFRESCO U1 | 16.45                 | 16.40     |
| PORCH U1    | 0.78                  | 3.62      |
|             | 188.51 m <sup>2</sup> | 106.72 m  |

| ROOF AREAS | 8          |                       |
|------------|------------|-----------------------|
| FLOOR      | PITCH      | AREA                  |
| GF ROOF    | 24° 43' 0" | 205.60                |
|            |            | 205.60 m <sup>2</sup> |

|                                                   | DRAWN | DATE     | CHKD | DESCRIPTION   | AREAS | MODEL NAME: | NCH DEVELOPMENT |
|---------------------------------------------------|-------|----------|------|---------------|-------|-------------|-----------------|
| DRAWINGS REFERRED TO<br>IN THE BUILDING CONTRACT: | B.P.  | 13-11-23 | JS   | PLANNING DWGS |       | INDIVIDUA   | 4L              |
|                                                   |       |          |      |               |       | DWG:        |                 |
| DATE                                              |       |          |      |               |       | GROUND F    | LOOR PLAN       |
|                                                   |       |          |      |               |       | SCALE:      | A2              |
| OWNER 1                                           |       |          |      |               |       | 1:100       | A2              |
| OWNER 2                                           |       |          |      |               |       | JOB No:     |                 |
| Owner 2                                           |       |          |      |               |       | D23005      | & D23006        |
| BUILDER                                           |       |          |      |               |       | SHEET No:   | 4 - 5 7         |
|                                                   |       |          |      |               |       |             | 1 of 7          |