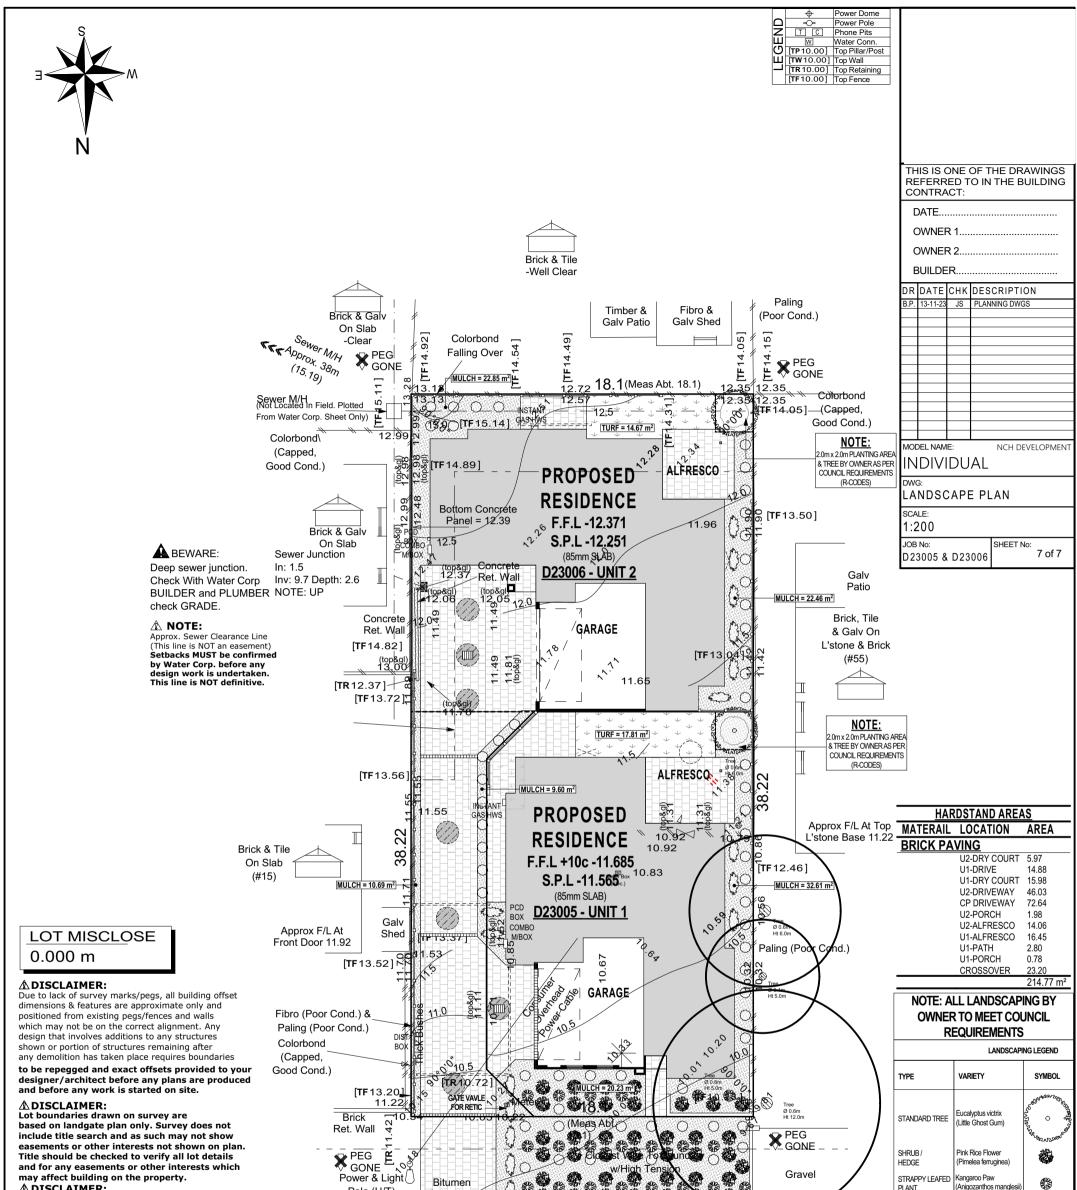

**DISCLAIMER:** 

Survey does not include y boundaries. All features a based on orientation to ex only which may not be on Any designs based or dep existing features should h location verified in relatio

## A DISCLAIMER:

Survey shows visible feat show locations of underg for internal or mains serv the location of all internal should be confirmed prior design work.

## A DISCLAIMER:

Cottage & Engineering su responsibility for any phy the parcel or portion of th on this survey including a levels and features that h date on this survey. All Se from information supplied

| existing pegs and fences                                                     | <ul> <li>Crossover</li> <li>9.8</li> <li>9.8</li> <li>Ref Nail At Base Of Kerl<br/>Assumed Datum 10.00 r</li> </ul> | 2<br>b | Grass<br>9.69<br>9.62 | 9.49 | ніс        | DISCLAIMER:<br>BH TENSION POWER<br>SEMENTS AND WEST | U1-DR<br>U1-DR<br>U2-DR<br>U2-PO<br>U2-ALF<br>U1-ALF<br>U1-PA<br>U1-PO<br>CROSS | Y COURT<br>IVE<br>Y COURT<br>IVEWAY<br>IVEWAY<br>RCH<br>RCH<br>SOVER<br>HECK TIT<br>ER FOR S | 14.88<br>15.98<br>46.03<br>72.64<br>1.98<br>14.06<br>16.45<br>2.80<br>0.78<br>23.20<br>214.77 m <sup>2</sup> | · · · · · · · · · · · · · · · · · · · |
|------------------------------------------------------------------------------|---------------------------------------------------------------------------------------------------------------------|--------|-----------------------|------|------------|-----------------------------------------------------|---------------------------------------------------------------------------------|----------------------------------------------------------------------------------------------|--------------------------------------------------------------------------------------------------------------|---------------------------------------|
| have occurred after the<br>Sewer details plotted<br>ed by Water Corporation. |                                                                                                                     |        |                       |      |            | 0                                                   | 2                                                                               | 4                                                                                            | 6                                                                                                            | 8                                     |
|                                                                              |                                                                                                                     |        |                       |      | ROADS      | Bitumen                                             | ELEC.                                                                           | O/Head                                                                                       |                                                                                                              |                                       |
|                                                                              |                                                                                                                     |        |                       |      | KERBS      | Mountable                                           | COMMS.                                                                          | Yes                                                                                          |                                                                                                              |                                       |
|                                                                              |                                                                                                                     |        |                       |      | FOOTPATH   | Nil                                                 | WATER                                                                           | Yes                                                                                          |                                                                                                              |                                       |
|                                                                              |                                                                                                                     |        |                       |      | SOIL       | Sand                                                | GAS                                                                             | Check A                                                                                      | linta                                                                                                        |                                       |
|                                                                              |                                                                                                                     |        |                       |      | DRAINAGE   | Good                                                | SEWER                                                                           | Yes                                                                                          |                                                                                                              |                                       |
|                                                                              |                                                                                                                     |        |                       |      | VEGETATION | Refer to Survey                                     | COASTAL                                                                         | No                                                                                           | (Approximate C<br>Confirm With Sh                                                                            |                                       |

**DISCLAIME** 

Survey does not boundaries. All f based on orienta only which may Any designs base existing features location verified

## 

Survey shows vi show locations o for internal or m the location of a should be confirm design work.

## **DISCLAIME**

Cottage & Engine responsibility for the parcel or por on this survey levels and featur date on this surv from information

| IER:<br>ot include verification of cadastral<br>I features and levels shown are<br>itation to existing pegs and fences<br>y not be on correct cadastral alignment.<br>ased or dependent on the location of<br>res should have those features'<br>ed in relation to the true boundary.<br>IER:<br>visible features only and will not<br>s of underground pipes or conduits<br>mains services. Verification of<br>'all internal and mains services<br>'irmed prior to finalisation of any<br>IER:<br>ineering surveys accept no<br>for any physical on site changes to | Pole (H/T) Crossover<br><u>Mountable 10,08</u><br>Ref Nail At Base of<br>Assumed Datum | <u>9.69</u><br>9.62 | 9.41       | PLANT<br>GROUNDCC<br>TURF<br>MULCH | AFED Morning<br>laxus)<br>VERS Little Pr<br>(Melale<br>Winterg<br>Enviro 1<br>(finely g<br>composi-<br>DRETICULATIC<br>MEET COUNCIL<br>LINES. CI | Ireen Couch<br>Vlulch - Or similar<br>round<br>sted tree mulch)<br>IN SYSTEM W-R<br>REQUIREMENT:<br>INSIDE GARAGE | AIN SENSOR BY<br>S. CONTROLLER<br>E FOR |
|----------------------------------------------------------------------------------------------------------------------------------------------------------------------------------------------------------------------------------------------------------------------------------------------------------------------------------------------------------------------------------------------------------------------------------------------------------------------------------------------------------------------------------------------------------------------|----------------------------------------------------------------------------------------|---------------------|------------|------------------------------------|--------------------------------------------------------------------------------------------------------------------------------------------------|-------------------------------------------------------------------------------------------------------------------|-----------------------------------------|
| cures that have occurred after the<br>prvey. All Sewer details plotted<br>fon supplied by Water Corporation.                                                                                                                                                                                                                                                                                                                                                                                                                                                         |                                                                                        |                     |            | 0                                  | ale 1:20                                                                                                                                         | 4                                                                                                                 | 6 8                                     |
|                                                                                                                                                                                                                                                                                                                                                                                                                                                                                                                                                                      |                                                                                        |                     | ROADS      | Bitumen                            | ELEC.                                                                                                                                            | O/Head                                                                                                            |                                         |
|                                                                                                                                                                                                                                                                                                                                                                                                                                                                                                                                                                      |                                                                                        |                     | KERBS      | Mountable                          | COMMS.                                                                                                                                           | Yes                                                                                                               |                                         |
|                                                                                                                                                                                                                                                                                                                                                                                                                                                                                                                                                                      |                                                                                        |                     | FOOTPATH   | Nil                                | WATER                                                                                                                                            | Yes                                                                                                               |                                         |
|                                                                                                                                                                                                                                                                                                                                                                                                                                                                                                                                                                      |                                                                                        |                     | SOIL       | Sand                               | GAS                                                                                                                                              | Check Ali                                                                                                         | nta                                     |
|                                                                                                                                                                                                                                                                                                                                                                                                                                                                                                                                                                      |                                                                                        |                     | DRAINAGE   | Good                               | SEWER                                                                                                                                            | Yes                                                                                                               |                                         |
|                                                                                                                                                                                                                                                                                                                                                                                                                                                                                                                                                                      |                                                                                        |                     | VEGETATION | Refer to Survey                    | COASTAL                                                                                                                                          |                                                                                                                   | Approximate Only<br>onfirm With Shire)  |