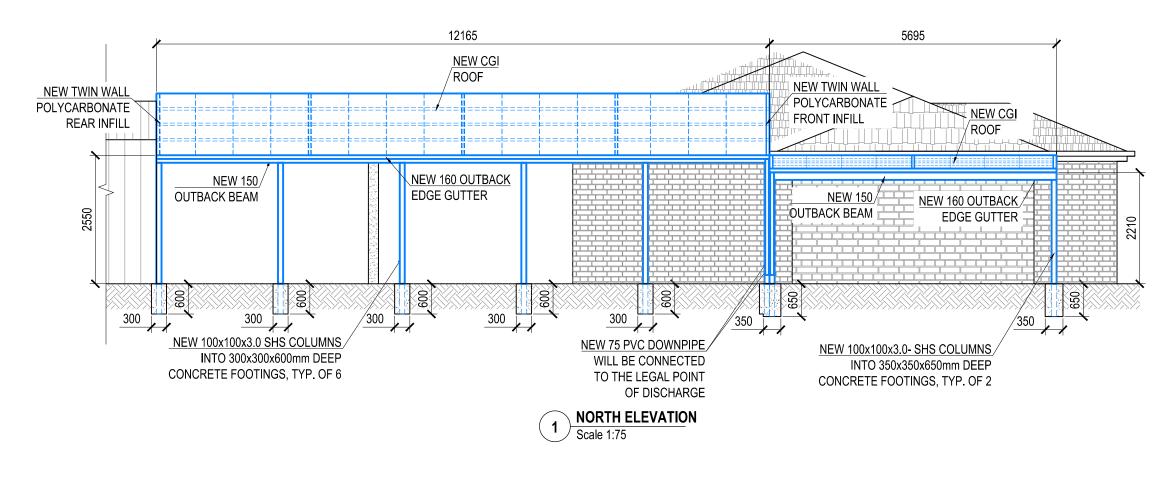

| DATE | AMENDMENT | ISSUE | PROPOSED               | ROPOSED PATIO      | FOR                 |             |                   |  |
|------|-----------|-------|------------------------|--------------------|---------------------|-------------|-------------------|--|
|      |           |       | AT SITE ADDRESS        |                    |                     |             |                   |  |
|      |           |       |                        |                    |                     |             |                   |  |
|      |           |       | DRAWING                | <b>ELEVATIONS</b>  | LOT No. <b>1200</b> | PS 1066113  |                   |  |
|      |           |       | DATE <b>04.10.2023</b> | SCALE<br>1:75/1:50 | PEOJECT No.         | DRAWING No. | SHEET No.  3 OF 3 |  |