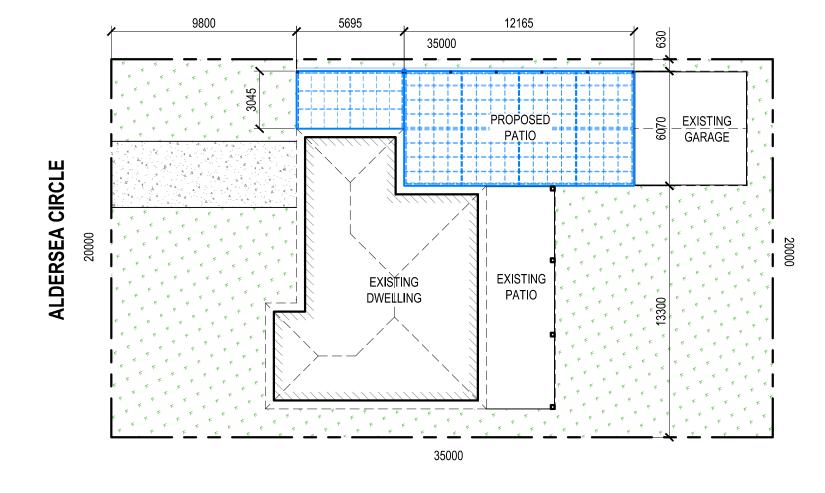

1:200

ALDERSEA CIRCLE

| SITE ANALYSIS                           |                      |
|-----------------------------------------|----------------------|
| TOTAL SITE AREA                         | 700 m²               |
| EXISTING DWELLING                       | 145.1 m²             |
| OTHER AREAS                             | 79.5 m²              |
| TOTAL EXISTING IMPERVIOUS AREA          | 224.6 m <sup>2</sup> |
| TOTAL AREA OF PROPOSED                  | 91.2 m²              |
| TOTAL NEW IMPERVIOUS AREA               | 91.2 m²              |
| TOTAL PROPOSED IMPERVIOUS AREA (45.11%) | 315.8 m <sup>2</sup> |
| TOTAL PROPOSED LANDSCAPE AREA (54.89%)  | 384.2 m²             |

NOTE: NO EXCAVATION OR SEDIMENT CONTROL MEASURES REQUIRED

| DATE | AMENDMENT | ISSUE | PROPOSED PF     | ROPOSED PATIO   | FOR         |             |           |
|------|-----------|-------|-----------------|-----------------|-------------|-------------|-----------|
|      |           |       | AT SITE ADDRESS |                 |             |             | '         |
|      |           |       | DRAWING         |                 |             | LOT No.     | PS        |
|      |           |       |                 | PLAN/SITE ANALI | SYS         | 1200        | 1066113   |
|      |           |       | DATE            | SCALE           | PEOJECT No. | DRAWING No. | SHEET No. |
|      |           |       | 04.10.2023      | 1:200           |             |             | 10F 3     |