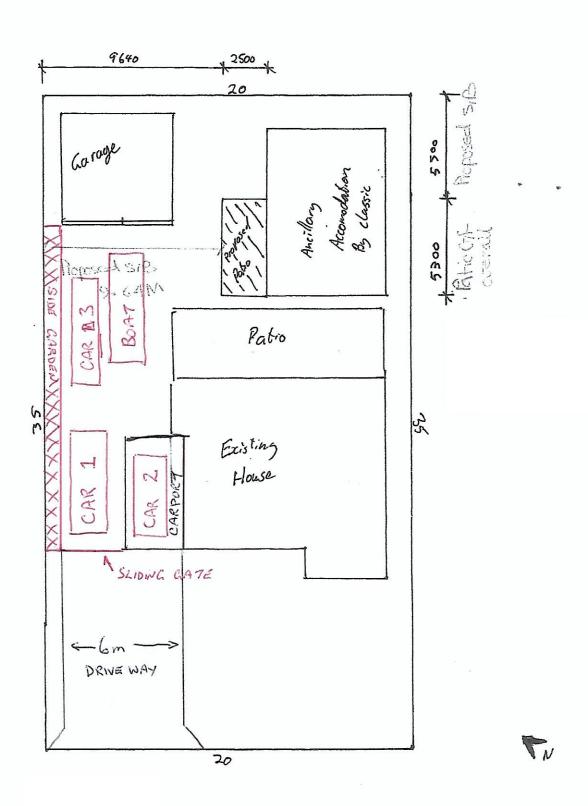

1:200

ALDERSEA CIRCLE

| SITE ANALYSIS                           |                      |
|-----------------------------------------|----------------------|
| TOTAL SITE AREA                         | 700 m²               |
| EXISTING DWELLING                       | 145.1 m²             |
| OTHER AREAS                             | 79.5 m²              |
| TOTAL EXISTING IMPERVIOUS AREA          | 224.6 m <sup>2</sup> |
| TOTAL AREA OF PROPOSED                  | 91.2 m²              |
| TOTAL NEW IMPERVIOUS AREA               | 91.2 m²              |
| TOTAL PROPOSED IMPERVIOUS AREA (45.11%) | 315.8 m <sup>2</sup> |
| TOTAL PROPOSED LANDSCAPE AREA (54.89%)  | 384.2 m²             |