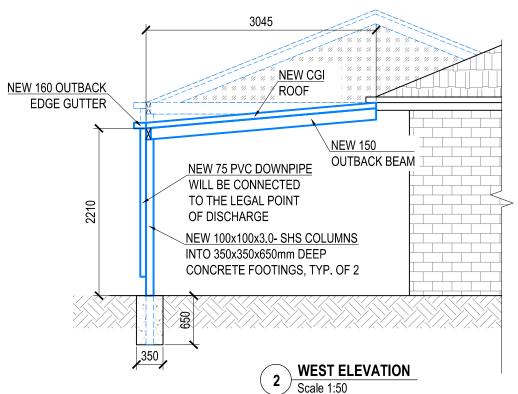

| DATE | AMENDMENT | ISSUE | PROPOSED               | ROPOSED PATIO      | FOR                 |             |                   |  |
|------|-----------|-------|------------------------|--------------------|---------------------|-------------|-------------------|--|
|      |           |       | AT SITE ADDRESS        |                    |                     |             |                   |  |
|      |           |       |                        |                    |                     |             |                   |  |
|      |           |       | DRAWING                | <b>ELEVATIONS</b>  | LOT No. <b>1200</b> | PS 1066113  |                   |  |
|      |           |       | DATE <b>04.10.2023</b> | SCALE<br>1:75/1:50 | PEOJECT No.         | DRAWING No. | SHEET No.  3 OF 3 |  |