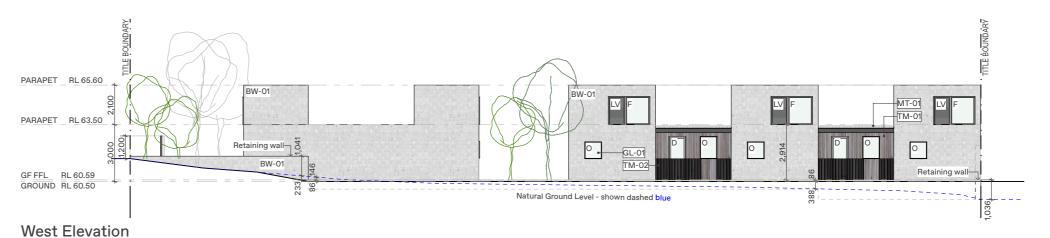

## Notes:

Trees are shown indicative only.

High level windows have no overlooking aspect, windows are >1600mm above FFL.

#### Materials:

BW-01 Masonry Blockwork / Parchment or Grey TBC

TM-01 Timber Fence & Gate TM-02

Timber Cladding
Clear Glazing / Aluminium Frame GL-01 MT-01

Galvanised Roof Sheeting

#### Doors & Windows:

Window / Fixed Glazing LV Window / Louvres O D Window / Operable Door

## North Elevation

| DRAWING TITLE ELEVATIONS | DRAWING #     | REV<br><b>A</b> |
|--------------------------|---------------|-----------------|
| DRAWING ISSUE            | SCALE         | 1:200           |
| DEVELOPMENT APPLICATION  | PAGE<br>DRAWN | A3<br>IK        |
| PROJECT# 192_G           | DATE          | 20/12/20        |