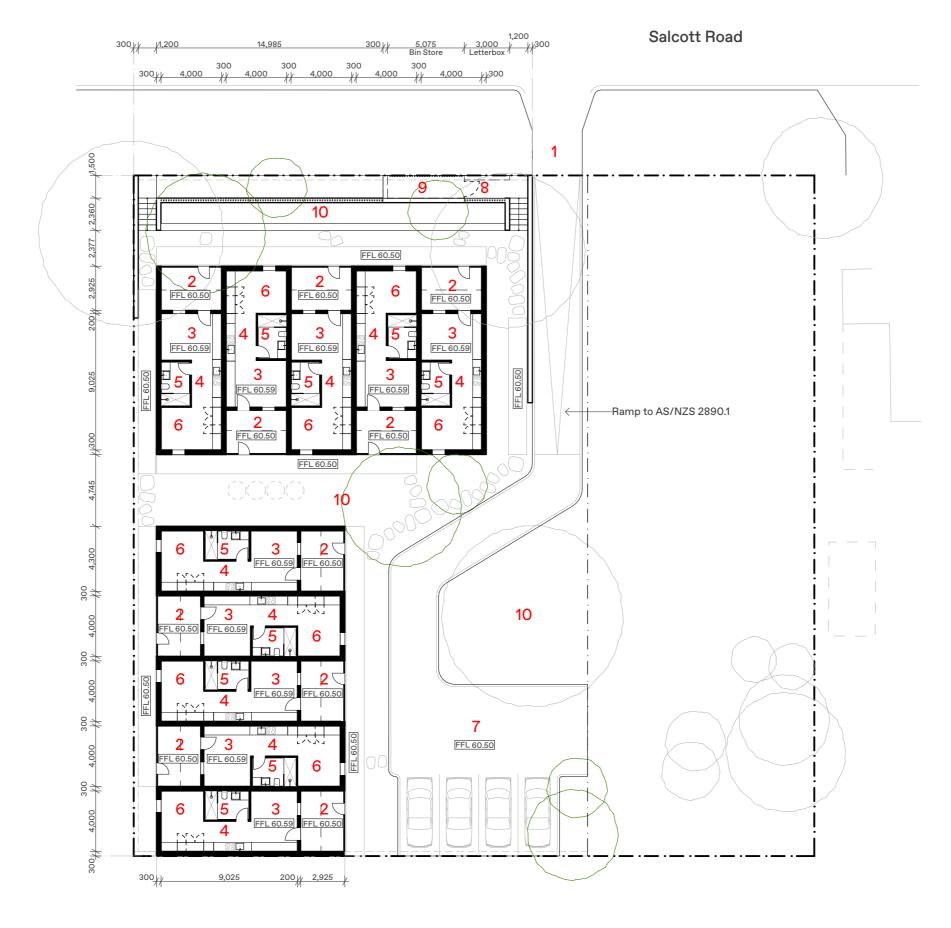

## Notes:

Refer legend below.

#### Leaend:

- 1 New Crossover
- 2 Outdoor Living
- 3 Living / Dining
- 4 Kitchen
- 5 Bathroom
- 6 Bedroom
- 7 Car Bays (4) & turn-around
- 8 Letterbox
- 9 Bin Store
- 10 Communal Garden

## Notes:

Trees are shown indicative only.

High level windows have no overlooking aspect, windows are >1600mm above FFL.