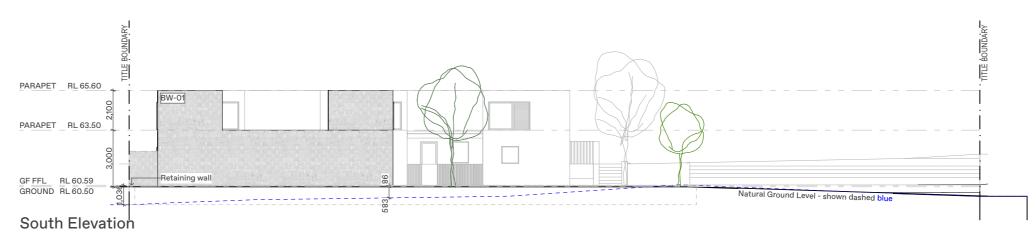

## Notes:

Trees are shown indicative only.

High level windows have no overlooking aspect, windows are >1600mm above FFL.

#### Materials:

BW-01 Masonry Blockwork / Parchment or Grey TBC

TM-01 Timber Fence & Gate TM-02

Timber Cladding
Clear Glazing / Aluminium Frame GL-01 MT-01

Galvanised Roof Sheeting

#### Doors & Windows:

Window / Fixed Glazing LV Window / Louvres O D Window / Operable Door

# PARAPET RL 65.60 BW-01 PARAPET RL 63.50 Retaining wall GF FFL RL 60.59 Natural Ground Level - shown dashed blue

# **East Elevation**

| DRAWING TITLE ELEVATIONS | DRAWING #     | REV<br><b>A</b> |
|--------------------------|---------------|-----------------|
| DRAWING ISSUE            | SCALE         | 1:200           |
| DEVELOPMENT APPLICATION  | PAGE<br>DRAWN | A3<br>IK        |
| PROJECT# 192_G           | DATE          | 20/12/20        |