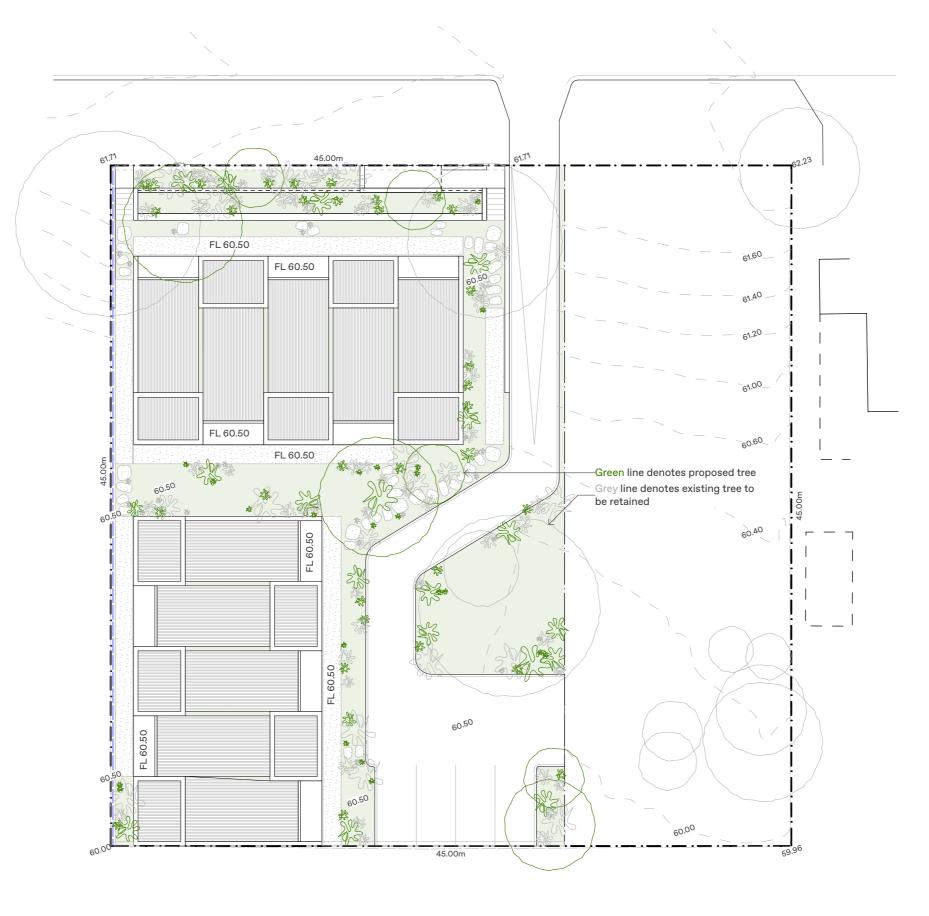

## Notes:

Planting areas shown indicatively. Refer below for indicative species list:

#### Larger trees:

Eucalyptus todtiana Eucalyptus marginata Corymbia calophylla

#### Medium trees:

Eucalyptus websteriana Eucalyptus rhodantha Eucalyptus synandra

#### Small trees:

Banksia grandis Banksia menziesii Banksia attenuata

#### Shrubs:

Verticordia densiflora Banksia dallanneyi Xanthorrhoea preissii Hypocalymma robustum Acacia iasiocarpa

#### Herbs:

Conostylis aculeata Anigozanthos manglesii Chrysocephalum apiculatum

## Rushes & Grasses:

Juncus kraussii Poa poliformis Pennisetum basedowii

| DRAWING TITLE LANDSCAPE PLAN | DRAWING #     | REV<br><b>A</b> |
|------------------------------|---------------|-----------------|
| DRAWING ISSUE                | SCALE         | 1:250           |
| DEVELOPMENT APPLICATION      | PAGE<br>DRAWN | A3<br>JK        |
| PROJECT # 192_G              | DATE          | 20/12/2023      |