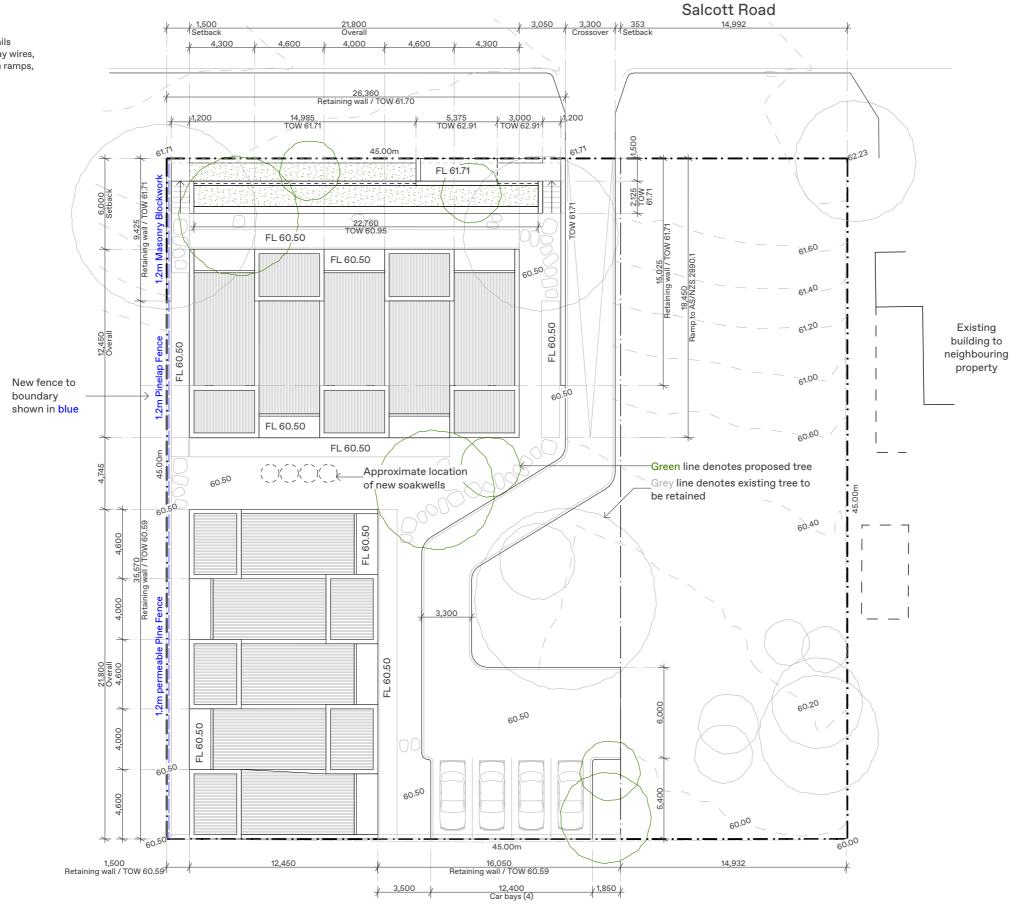

Site Area: 2025m<sup>2</sup> Site Coverage: 543m<sup>2</sup> Site Coverage: 27%

Notes:

NIC BRUNSDON

UNITING GIRRAWHEEN
65 SALCOTT ROAD GIRRAWHEEN

DISCLAIMER

- WRITTEN DIMENSIONS TAKE PRECEDENCE OVER SCALED DIMENSIONS.

## Notes:

Refer legend below.

#### Leaend:

- 1 New Crossover
- 2 Outdoor Living
- 3 Living / Dining
- 4 Kitchen
- 5 Bathroom
- 6 Bedroom
- 7 Car Bays (4) & turn-around
- 8 Letterbox
- 9 Bin Store
- 10 Communal Garden