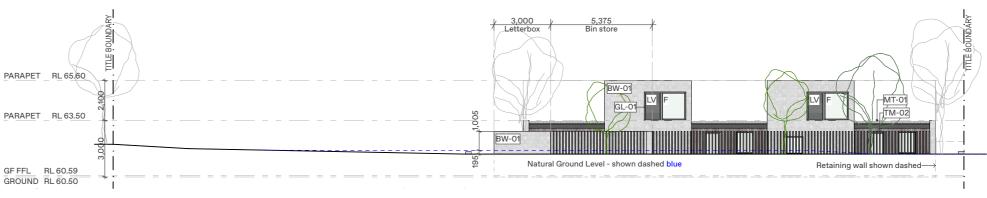

## Notes:

Trees are shown indicative only.

High level windows have no overlooking aspect, windows are >1600mm above FFL.

## North Elevation

# PARAPET RL 65.60 BW-01 PARAPET RL 63.50 Retaining wall GF FFL RL 60.59 Natural Ground Level - shown dashed blue