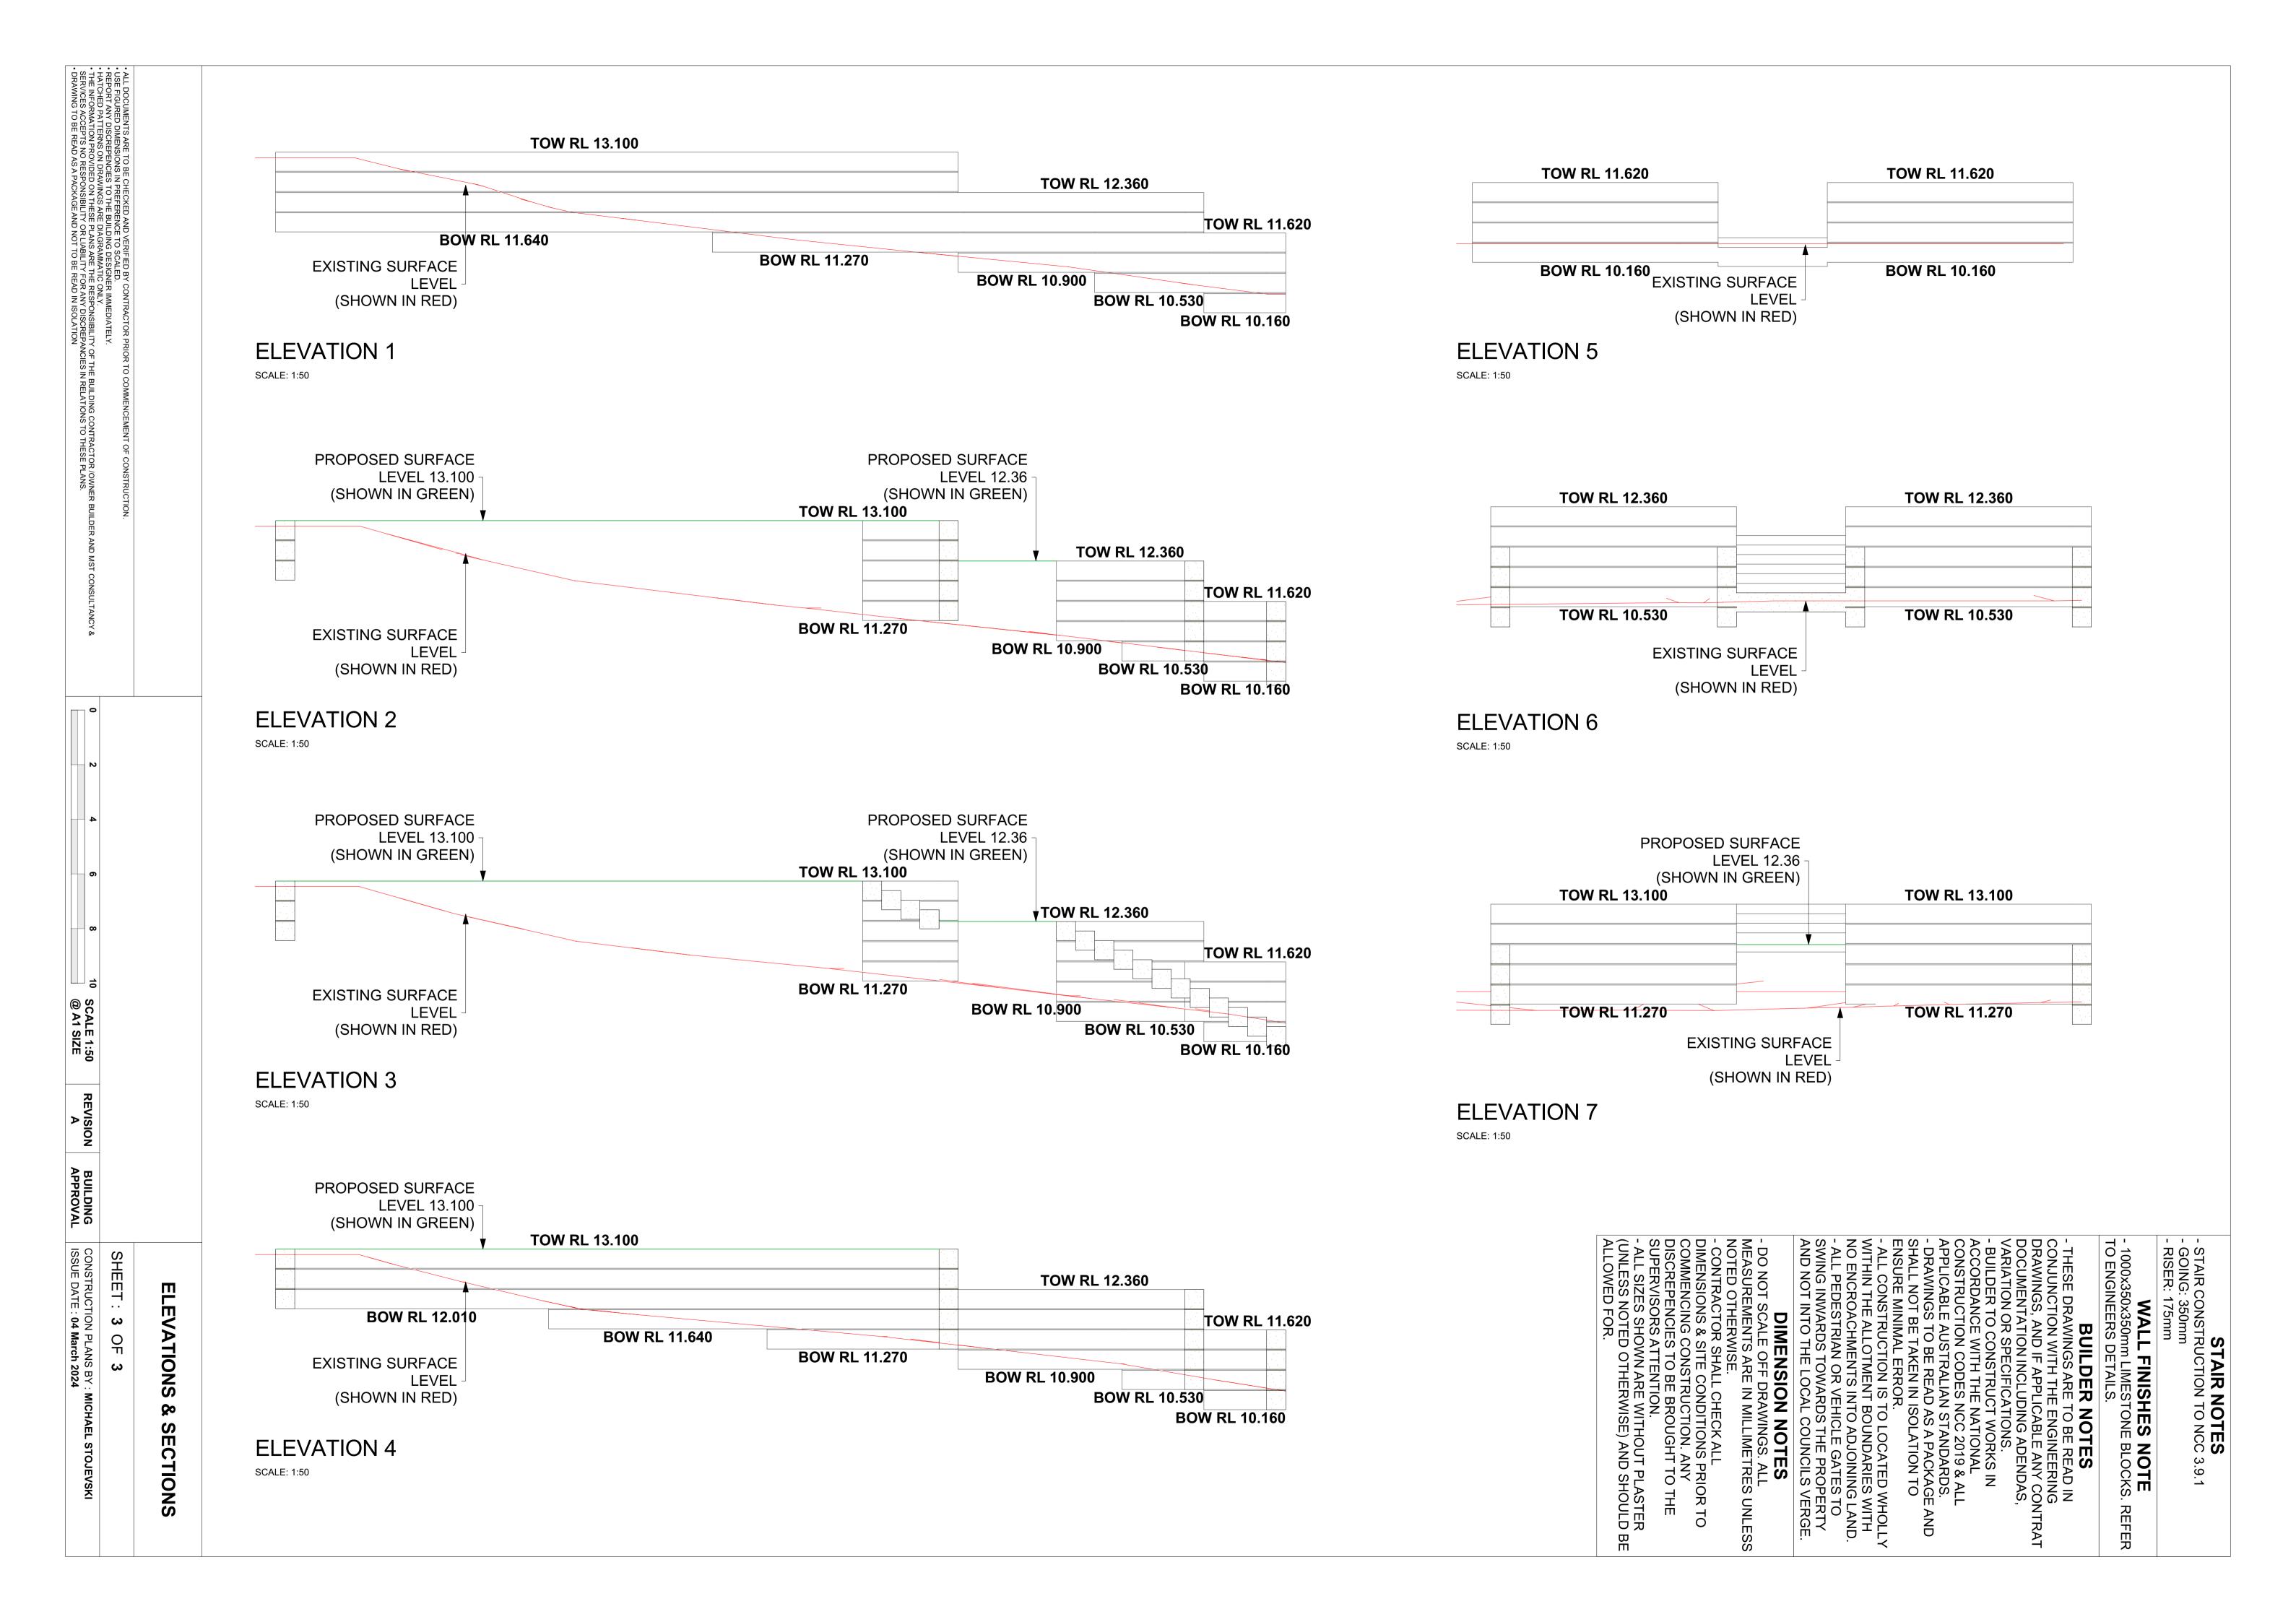

ALL DOCUMENTS ARE TO BE CHECKED AND VERIFIED BY CONTRACTOR PRIOR TO COMMENCEMENT OF CONSTRUCTION.
USE FIGURED DIMENSIONS IN PREFERENCE TO SCALED.
REPORT ANY DISCREPENCIES TO THE BUILDING DESIGNER IMMEDIATELY.
HATCHED PATTERNS ON DRAWINGS ARE DIAGRAMMATIC ONLY.
THE INFORMATION PROVIDED ON THESE PLANS ARE THE RESPONSIBILITY OF THE BUILDING CONTRACTOR /OWNER BUILDER AND MST CONSULTANCY & SERVICES ACCEPTS NO RESPONSIBILITY OR LIABILITY FOR ANY DISCREPANCIES IN RELATIONS TO THESE PLANS.
DRAWING TO BE READ AS A PACKAGE AND NOT TO BE READ IN ISOLATION