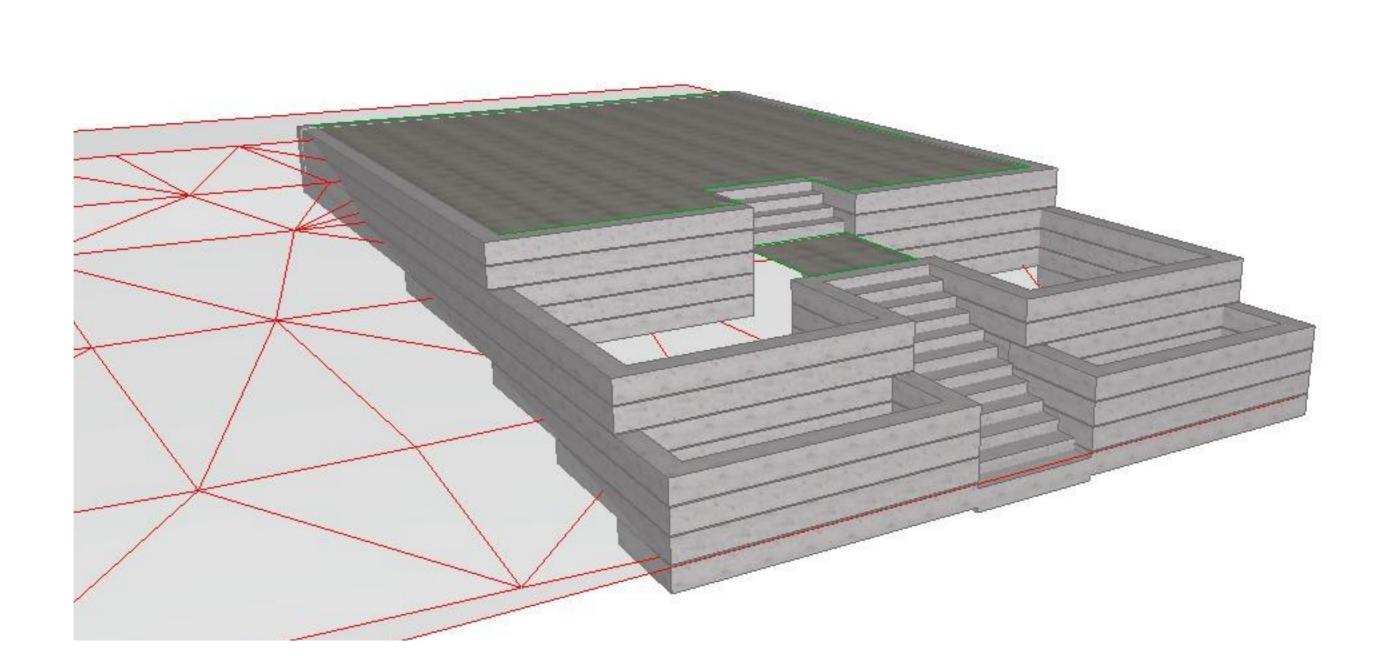

## GENERAL PERSPECTIVE 2

| Α        | 5/04/2024 | 24 ISSUED FOR INITIAL REVIEW |    |             |               |                      |                                                                         |      |  |  |
|----------|-----------|------------------------------|----|-------------|---------------|----------------------|-------------------------------------------------------------------------|------|--|--|
| REVISION | DATE      |                              |    |             |               | DRAWN BY             |                                                                         |      |  |  |
|          |           |                              |    |             |               |                      | COVER SHEET & 3 PERSPECTIVE                                             | D    |  |  |
|          |           |                              |    |             |               |                      | SHEET: 1 OF 3                                                           |      |  |  |
| 0 2      | 4         | 6 8                          | 10 | SCALE : NTS | REVISION<br>A | BUILDING<br>APPROVAL | CONSTRUCTION PLANS BY : MICHAEL STOJE ISSUE DATE : Friday, 5 April 2024 | VSKI |  |  |