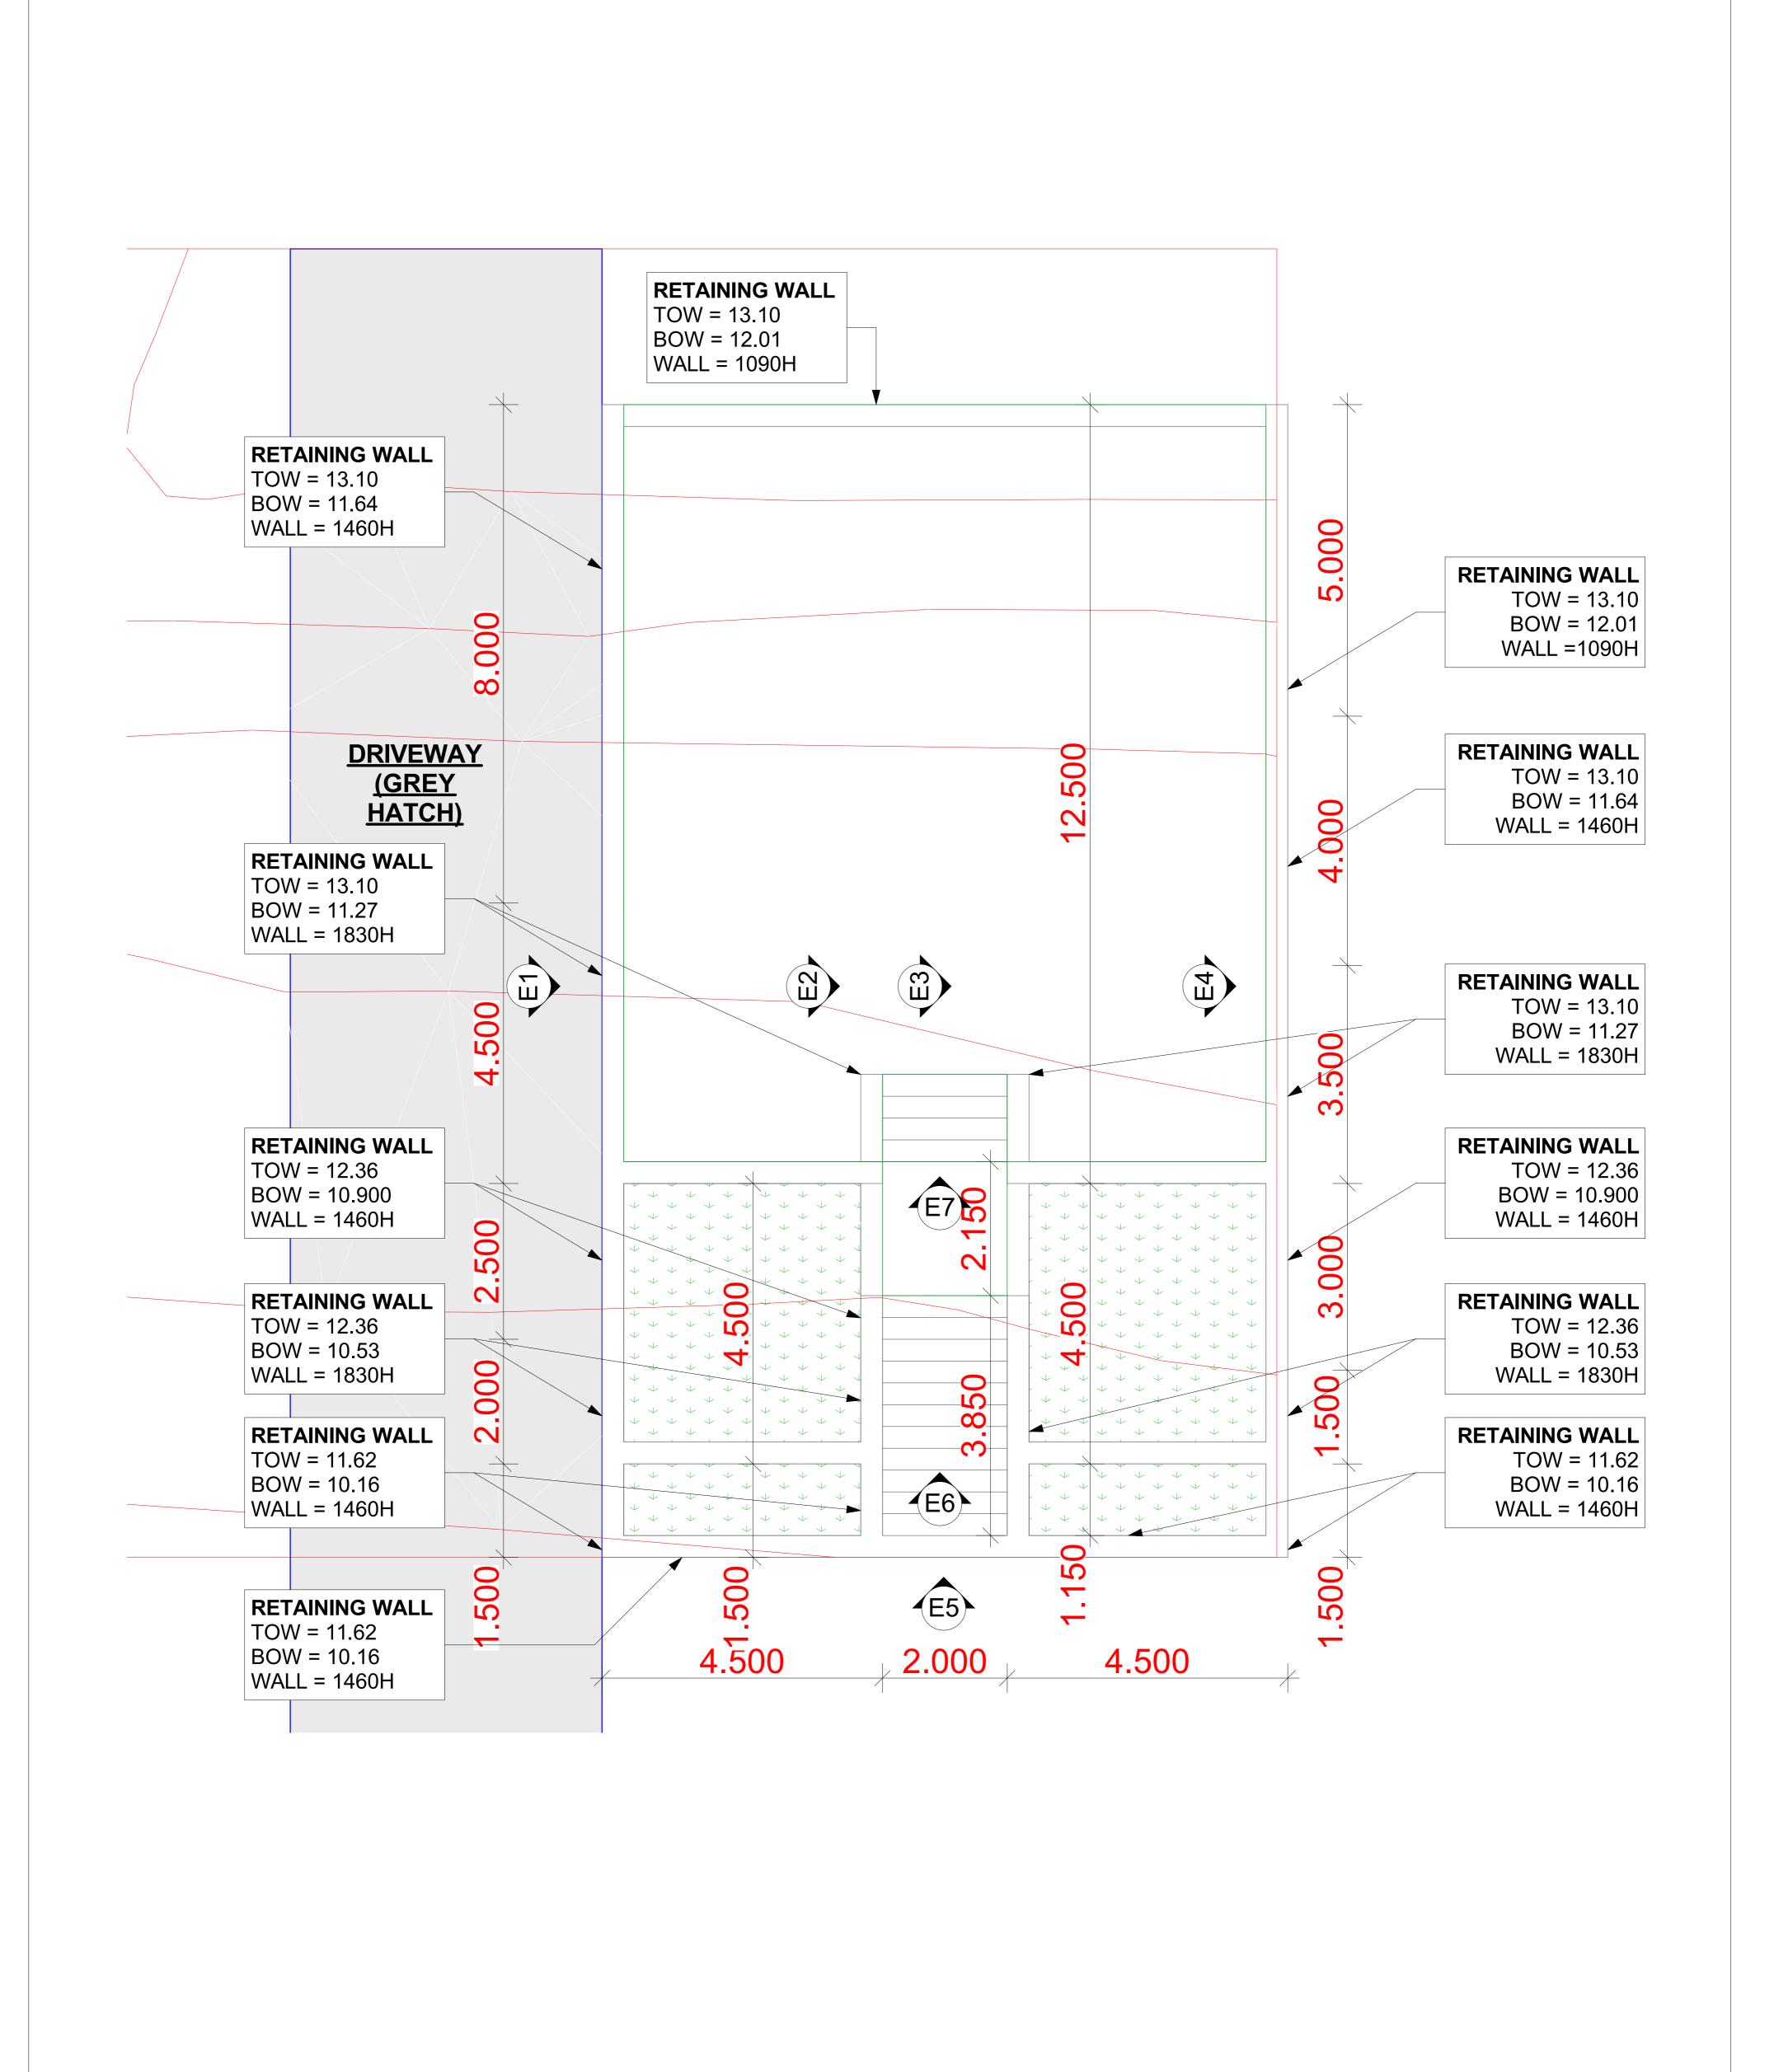

**FLOOR PLAN** • ALL DOCUMENTS ARE TO BE CHECKED AND VERIFIED BY CONTRACTOR PRIOR TO COMMENCEMENT OF CONSTRUCTION. SHEET: 2 OF 4 • USE FIGURED DIMENSIONS IN PREFERENCE TO SCALED. • REPORT ANY DISCREPENCIES TO THE BUILDING DESIGNER IMMEDIATELY. • HATCHED PATTERNS ON DRAWINGS ARE DIAGRAMMATIC ONLY. 10 SCALE 1:50 • THE INFORMATION PROVIDED ON THESE PLANS ARE THE RESPONSIBILITY OF THE BUILDING CONTRACTOR /OWNER BUILDER AND MST CONSULTANCY & CONSTRUCTION PLANS BY : MICHAEL STOJEVSKI REVISION BUILDING SERVICES ACCEPTS NO RESPONSIBILITY OR LIABILITY FOR ANY DISCREPANCIES IN RELATIONS TO THESE PLANS. @ A1 SIZE APPROVAL ISSUE DATE: Thursday, 11 April 2024 • DRAWING TO BE READ AS A PACKAGE AND NOT TO BE READ IN ISOLATION