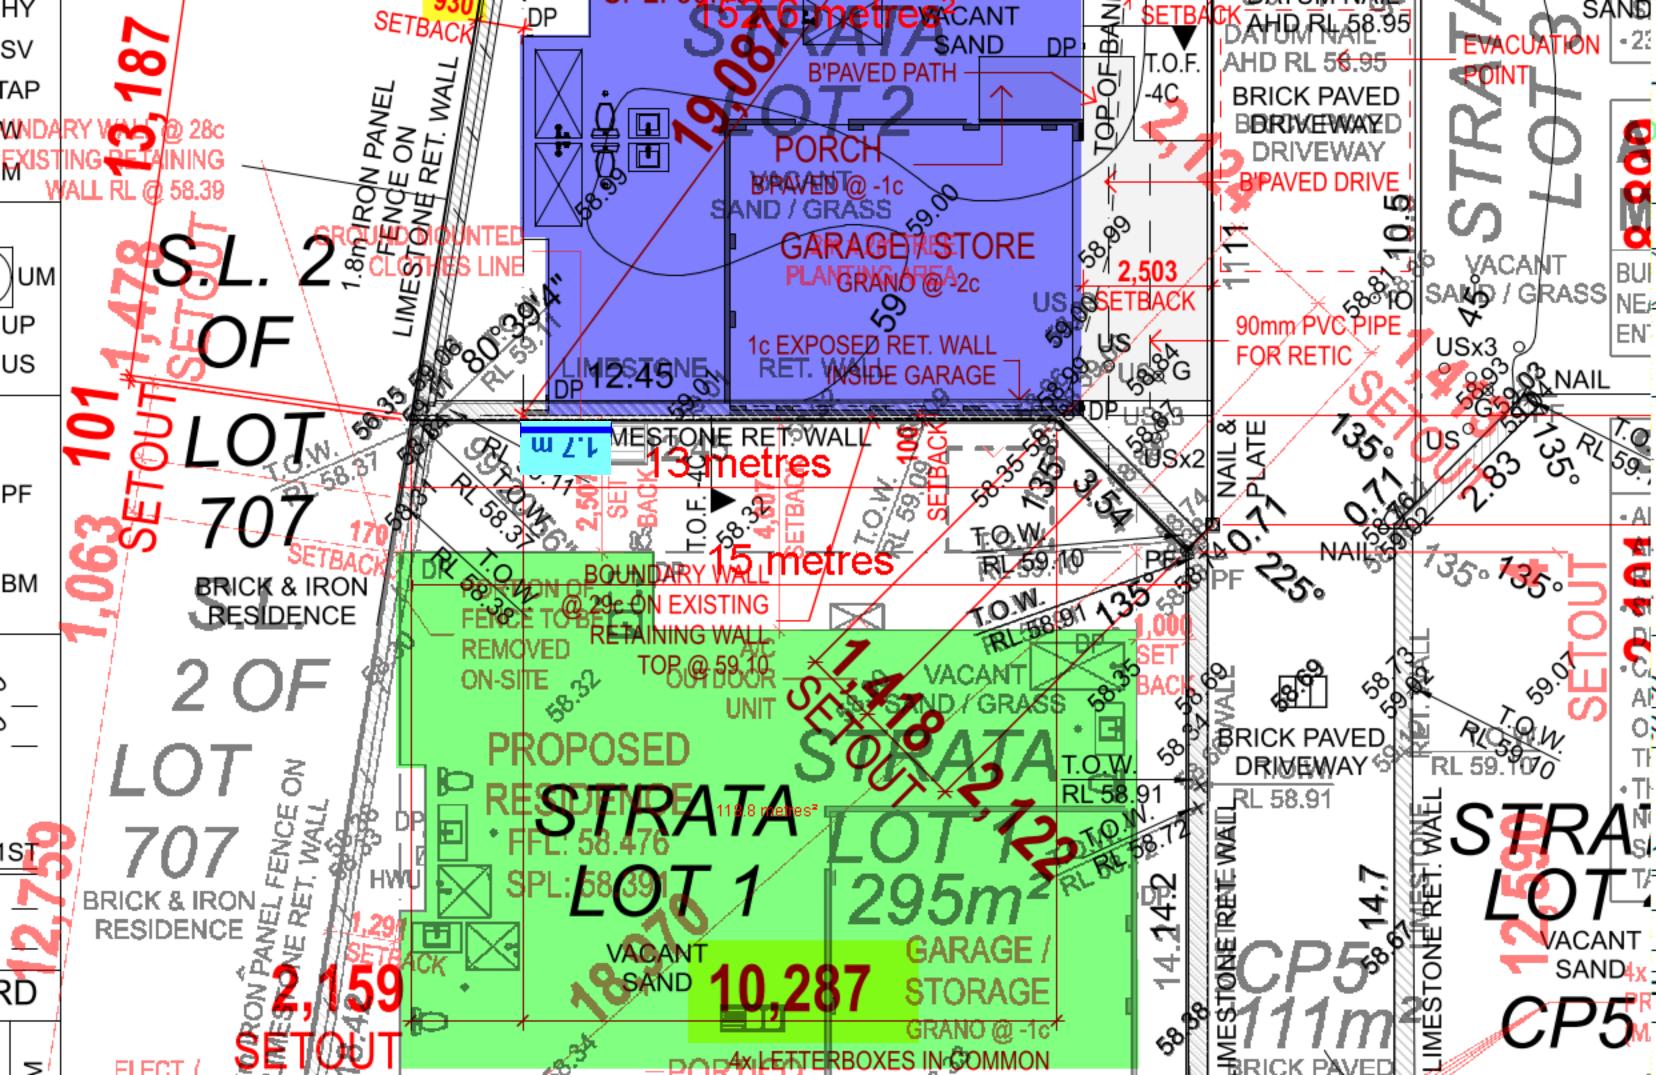

|                                                                                  |                                                                                     |                          |             |           |             |        |                |            |    |             |         | Areas           |                |                           |  |  |
|----------------------------------------------------------------------------------|-------------------------------------------------------------------------------------|--------------------------|-------------|-----------|-------------|--------|----------------|------------|----|-------------|---------|-----------------|----------------|---------------------------|--|--|
|                                                                                  |                                                                                     |                          |             |           |             |        |                |            |    |             |         | . Garage/St Are | 38.26          |                           |  |  |
|                                                                                  |                                                                                     |                          |             |           |             |        |                |            |    |             |         | . House Area    |                | 111.45                    |  |  |
|                                                                                  |                                                                                     |                          |             |           |             |        |                |            |    |             |         | . Porch Area    |                | 2.42                      |  |  |
|                                                                                  |                                                                                     |                          |             |           |             |        |                |            |    |             |         | . ROOF AREA     |                | <u>152.13 m</u><br>167.32 |  |  |
| Th                                                                               | CLIENT:                                                                             | _ <sup>MODEL</sup> INDI\ | /IDUAL (E3  | ) VALUE   | E ESSEI     | NTIALS | S DRAWING NAME |            |    | SHEET       |         | REVISION No.    | JOB No.        |                           |  |  |
|                                                                                  |                                                                                     | BAL: N/A WIND: N1        |             |           | COASTAL: R3 |        | FLO            | FLOOR PLAN |    |             | 3 of 11 |                 | 1 <b>JWA28</b> |                           |  |  |
|                                                                                  | DATE:                                                                               | VARIATIONS               |             |           | VARIATIONS  |        |                | С          |    |             |         |                 |                |                           |  |  |
|                                                                                  |                                                                                     | REV DESCRIPT             |             | ATE       | BY I        | REV I  | DESCRIPTION    | DATE       | BY | MATARU      | 19E     |                 |                |                           |  |  |
|                                                                                  | CLIENT:                                                                             | 01 WORKING               | DRAWINGS 14 | /11/23 VI | /N-KA       |        |                |            | s  | ITE ADDRESS |         |                 |                |                           |  |  |
|                                                                                  |                                                                                     | -                        |             |           |             |        |                |            |    |             |         | ASICO AVE       | NUE            |                           |  |  |
| 🖌 G R O U P                                                                      | DATE:                                                                               |                          |             |           |             |        |                |            |    | SINAGR      | NAGRA   |                 |                |                           |  |  |
|                                                                                  |                                                                                     | -                        |             |           |             |        |                |            |    |             | ~       |                 |                |                           |  |  |
| BUILDING HOW IT SHOULD BE                                                        | BUILDER:                                                                            |                          |             |           |             |        |                |            |    |             |         |                 |                |                           |  |  |
| 2/2/2024 © Copyright YHB Group Pty Ltd<br>08 9477 2697   admin@yourhomewa.com.au |                                                                                     | -                        |             |           |             |        |                |            |    |             |         |                 |                |                           |  |  |
| Unit 3/ 101 Belmont Ave Belmont WA 6104                                          |                                                                                     |                          |             |           |             |        |                |            | C  | RAWN BY     | DAT     | E OF ISSUE      | SCALE          |                           |  |  |
| PO Box 1028 Cloverdale WA 6985<br>BRN BC104489                                   | DATE:<br>PRINTED : 2/2/2024   DATE SAVED : 14/11/2023   BY : Kate Aureus   TO: /Use | _                        |             |           |             |        |                |            |    | VN-KA       |         | 14/11/23        | 1:100          | , 1:1 ON A3               |  |  |