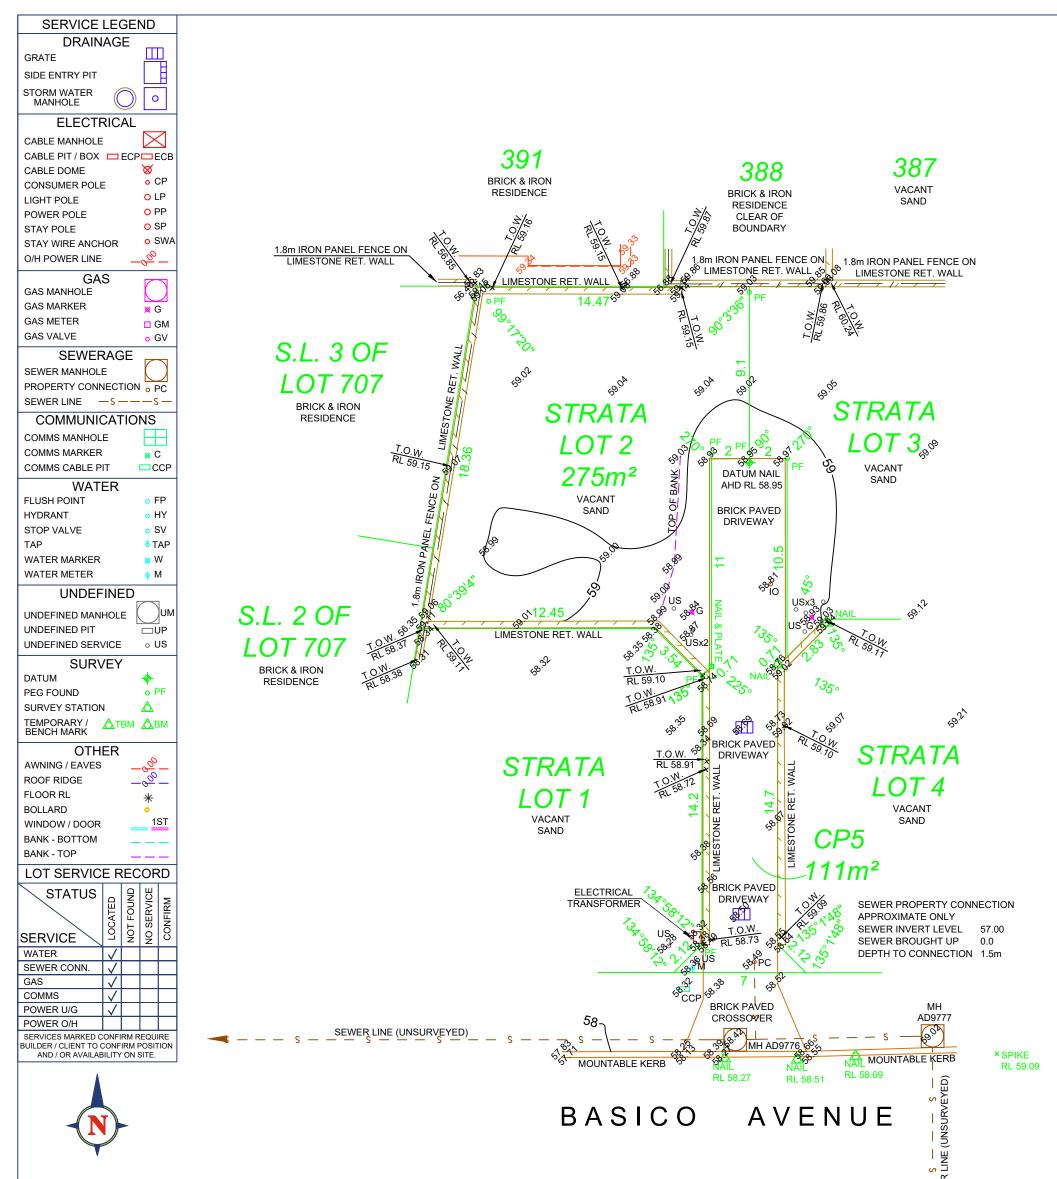

| NOTE:<br>APPROXIMATE AHD LEVEL DERIVED<br>FROM SEWERAGE MANHOLE AD9776.                                                                                                                                                                                                                                                                                                                                                                                                                                                                                                                                                                        |                           |                                                                                                                                                              |               |                                                                    |                        |                         | SEWER     |   |             |    |  |
|------------------------------------------------------------------------------------------------------------------------------------------------------------------------------------------------------------------------------------------------------------------------------------------------------------------------------------------------------------------------------------------------------------------------------------------------------------------------------------------------------------------------------------------------------------------------------------------------------------------------------------------------|---------------------------|--------------------------------------------------------------------------------------------------------------------------------------------------------------|---------------|--------------------------------------------------------------------|------------------------|-------------------------|-----------|---|-------------|----|--|
| WARNING!<br>BOUNDARY RE-ESTABLISHMENT SURVEY<br>REQUIRED TO CONFIRM LOT BOUNDARY                                                                                                                                                                                                                                                                                                                                                                                                                                                                                                                                                               |                           | THE INTERNAL SEWER POSITION IS UNKNOWN<br>AS IT IS SERVICED BY THE INTERNAL STRATA<br>CONTROLLED SEWER. IF FURTHER<br>INFORMATION IS REQUIRED PLEASE ENQUIRE |               |                                                                    |                        |                         |           |   |             |    |  |
|                                                                                                                                                                                                                                                                                                                                                                                                                                                                                                                                                                                                                                                |                           |                                                                                                                                                              |               | B ADDITIONAL COMMON PROPERTY & VERGE DATA ADDED TO EXISTING SURVEY |                        |                         |           |   |             | DJ |  |
| POSITION AND DIMENSIONS.                                                                                                                                                                                                                                                                                                                                                                                                                                                                                                                                                                                                                       | WITI                      | TH THE WATER CORPORATION.                                                                                                                                    | REV           | REV DESCRIPTION DRN DATE A                                         |                        |                         |           |   |             |    |  |
| LOT : STRATA LOT 2 (# 32B) BASICO AVENUE                                                                                                                                                                                                                                                                                                                                                                                                                                                                                                                                                                                                       |                           | CLIENT : YOUR HOME WA PTY LTD                                                                                                                                |               |                                                                    |                        |                         |           |   |             |    |  |
| SUBURB : SINAGRA                                                                                                                                                                                                                                                                                                                                                                                                                                                                                                                                                                                                                               |                           | SURVEY STRATA PLAN 83093                                                                                                                                     | SUF           | RVEYED ON :                                                        | 12/10/2023             |                         |           |   |             |    |  |
| AUTHORITY : CITY OF WANNEROO                                                                                                                                                                                                                                                                                                                                                                                                                                                                                                                                                                                                                   | VANNEROO C/T : 4032 / 717 |                                                                                                                                                              | SURVEYOR : DJ |                                                                    |                        | DRAWN                   | IR        |   |             |    |  |
| BUILDERS / CLIENTS: SITE SURVEY only. The information shown on this plan is current at the time of survey. Verify boundary information, easements etc. from the Certificate of Title, Plan / Diagram or a Boundary Repeg. Boundary position approximate only. Location of boundary pegs or fences in relation to the boundary lines are not guaranteed. Utilities may vary from schematic presentation, clearances to be checked on site. Confirm service information with relevant Authorities. Refer to "Before You Dig Australia" for underground service confirmation. Consult Land Surveys on any anomaly before design and construction. |                           |                                                                                                                                                              | <b>.and</b>   | Surv                                                               | eys                    | BELMO<br>Telepho<br>Fax | (08) S    |   |             |    |  |
| SCALE @ A3 : 1:200 5 0<br>ALL DISTANCES ARE IN METRES                                                                                                                                                                                                                                                                                                                                                                                                                                                                                                                                                                                          | 2.5                       | 5 10 15                                                                                                                                                      | јое<br>23     | 3 No :<br>301149                                                   | PLAN:<br>- <b>FS</b> - | DRG: 001 -              | rev.<br>B | 1 | SHEET<br>OF | 1  |  |

| NOTE:<br>APPROXIMATE AHD LEVEL DERIVED                                                                                                                                                                                                                                                                                                                                                    | DAT                                                                                                                                           | Ë:                            |                                                                                                                                                                                           |  |  |  |  |  |  |  |
|-------------------------------------------------------------------------------------------------------------------------------------------------------------------------------------------------------------------------------------------------------------------------------------------------------------------------------------------------------------------------------------------|-----------------------------------------------------------------------------------------------------------------------------------------------|-------------------------------|-------------------------------------------------------------------------------------------------------------------------------------------------------------------------------------------|--|--|--|--|--|--|--|
| FROM SEWERAGE MANHOLE AD9776.                                                                                                                                                                                                                                                                                                                                                             | CLIE                                                                                                                                          | ENT:                          |                                                                                                                                                                                           |  |  |  |  |  |  |  |
| WARNING!                                                                                                                                                                                                                                                                                                                                                                                  | DAT                                                                                                                                           | E:                            | 🖌 G R O U P                                                                                                                                                                               |  |  |  |  |  |  |  |
| BOUNDARY RE-ESTABLISHMENT SURVEY<br>REQUIRED TO CONFIRM LOT BOUNDARY<br>POSITION AND DIMENSIONS.                                                                                                                                                                                                                                                                                          | BUII                                                                                                                                          | LDER:                         | BUILDING HOW IT SHOULD BE<br>20/2024 © Copyright YHB Group Pty Ltd<br>08 9477 2697   admin@yourhomewa.com.au<br>Unit 3/ 101 Beimont Ave Beimont WA 6104<br>PO Box 1028 Cloverdale WA 6685 |  |  |  |  |  |  |  |
|                                                                                                                                                                                                                                                                                                                                                                                           |                                                                                                                                               |                               | BRN BC104489                                                                                                                                                                              |  |  |  |  |  |  |  |
| LOT : STRATA LOT 2 (# 32B) BASICO AVE                                                                                                                                                                                                                                                                                                                                                     | ENUE                                                                                                                                          | CLIENT : YOUR HOME WA PTY LTD |                                                                                                                                                                                           |  |  |  |  |  |  |  |
| SUBURB : SINAGRA                                                                                                                                                                                                                                                                                                                                                                          | SURVEY STRATA PLAN 83093                                                                                                                      | SURVEYED ON : 12/10/2         | 2023                                                                                                                                                                                      |  |  |  |  |  |  |  |
| AUTHORITY : CITY OF WANNEROO                                                                                                                                                                                                                                                                                                                                                              | C/T : 4032 / 717                                                                                                                              | SURVEYOR : DJ                 | DRAWN : MR                                                                                                                                                                                |  |  |  |  |  |  |  |
| BUILDERS / CLIENTS: SITE SURVEY only. The information shown on this plan i<br>easements etc. from the Certificate of Title, Plan / Diagram or a Boundary Repeg. Boundary posit<br>to the boundary lines are not guaranteed. Utilities may vary from schematic presentation, clearan<br>Authorities. Refer to "Before You Dig Australia" for underground service confirmation. Consult Lan | ion approximate only. Location of boundary pegs or fences in relation<br>ces to be checked on site. Confirm service information with relevant | Land S                        | 19 Brennan Way<br>BELMONT WA 6104<br>Telephone (08) 9477 4477<br>Fax (08) 9477 4499<br>admin@landsurveys.net.au                                                                           |  |  |  |  |  |  |  |
| SCALE @ A3 : 1:200 5 0 2.5                                                                                                                                                                                                                                                                                                                                                                | 5 10 15                                                                                                                                       | JOB No : PL                   | AN: DRG: REV. SHEET                                                                                                                                                                       |  |  |  |  |  |  |  |
| ALL DISTANCES ARE IN METRES                                                                                                                                                                                                                                                                                                                                                               |                                                                                                                                               | 2301149 - F                   | S - 001 - B 1 o⊧ 1                                                                                                                                                                        |  |  |  |  |  |  |  |