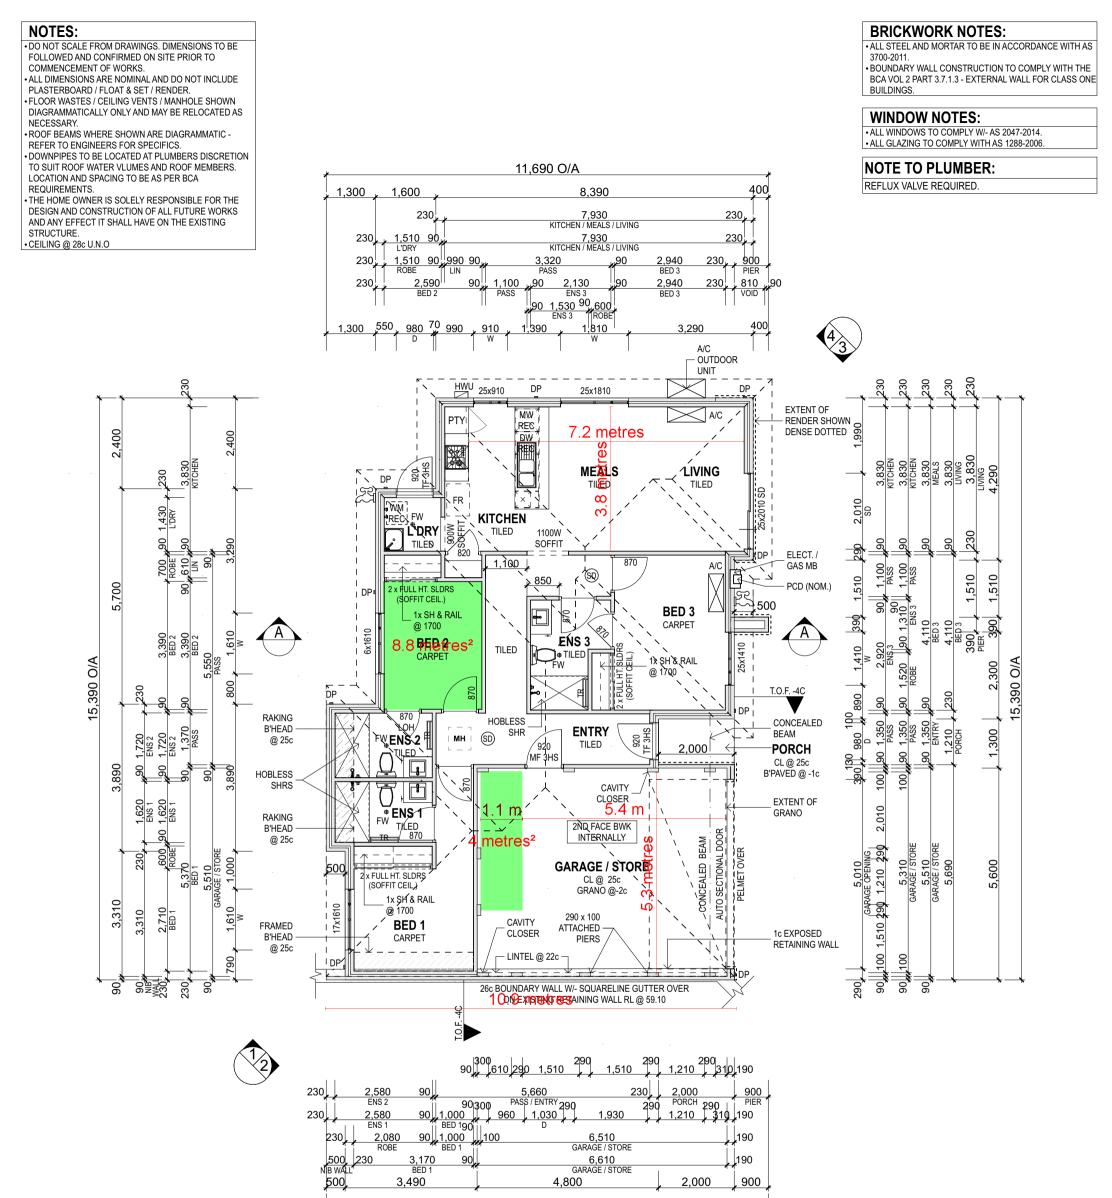

|                                                                                  |                                                                                     |                          |             |           |             |        |                |            |    |             |         | Areas           |                |                           |  |  |
|----------------------------------------------------------------------------------|-------------------------------------------------------------------------------------|--------------------------|-------------|-----------|-------------|--------|----------------|------------|----|-------------|---------|-----------------|----------------|---------------------------|--|--|
|                                                                                  |                                                                                     |                          |             |           |             |        |                |            |    |             |         | . Garage/St Are | 38.26          |                           |  |  |
|                                                                                  |                                                                                     |                          |             |           |             |        |                |            |    |             |         | . House Area    |                | 111.45                    |  |  |
|                                                                                  |                                                                                     |                          |             |           |             |        |                |            |    |             |         | . Porch Area    |                | 2.42                      |  |  |
|                                                                                  |                                                                                     |                          |             |           |             |        |                |            |    |             |         | . ROOF AREA     |                | <u>152.13 m</u><br>167.32 |  |  |
| Th                                                                               | CLIENT:                                                                             | _ <sup>MODEL</sup> INDI\ | /IDUAL (E3  | ) VALUE   | E ESSEI     | NTIALS | S DRAWING NAME |            |    | SHEET       |         | REVISION No.    | JOB No.        |                           |  |  |
|                                                                                  |                                                                                     | BAL: N/A WIND: N1        |             |           | COASTAL: R3 |        | FLO            | FLOOR PLAN |    |             | 3 of 11 |                 | 1 <b>JWA28</b> |                           |  |  |
|                                                                                  | DATE:                                                                               | VARIATIONS               |             |           | VARIATIONS  |        |                | С          |    |             |         |                 |                |                           |  |  |
|                                                                                  |                                                                                     | REV DESCRIPT             |             | ATE       | BY I        | REV I  | DESCRIPTION    | DATE       | BY | MATARU      | 19E     |                 |                |                           |  |  |
|                                                                                  | CLIENT:                                                                             | 01 WORKING               | DRAWINGS 14 | /11/23 VI | /N-KA       |        |                |            | s  | ITE ADDRESS |         |                 |                |                           |  |  |
|                                                                                  |                                                                                     | -                        |             |           |             |        |                |            |    |             |         | ASICO AVE       | NUE            |                           |  |  |
| 🖌 G R O U P                                                                      | DATE:                                                                               |                          |             |           |             |        |                |            |    | SINAGR      | NAGRA   |                 |                |                           |  |  |
|                                                                                  |                                                                                     | -                        |             |           |             |        |                |            |    |             | ~       |                 |                |                           |  |  |
| BUILDING HOW IT SHOULD BE                                                        | BUILDER:                                                                            |                          |             |           |             |        |                |            |    |             |         |                 |                |                           |  |  |
| 2/2/2024 © Copyright YHB Group Pty Ltd<br>08 9477 2697   admin@yourhomewa.com.au |                                                                                     | -                        |             |           |             |        |                |            |    |             |         |                 |                |                           |  |  |
| Unit 3/ 101 Belmont Ave Belmont WA 6104                                          |                                                                                     |                          |             |           |             |        |                |            | C  | RAWN BY     | DAT     | E OF ISSUE      | SCALE          |                           |  |  |
| PO Box 1028 Cloverdale WA 6985<br>BRN BC104489                                   | DATE:<br>PRINTED : 2/2/2024   DATE SAVED : 14/11/2023   BY : Kate Aureus   TO: /Use | _                        |             |           |             |        |                |            |    | VN-KA       |         | 14/11/23        | 1:100          | , 1:1 ON A3               |  |  |

11,690 O/A