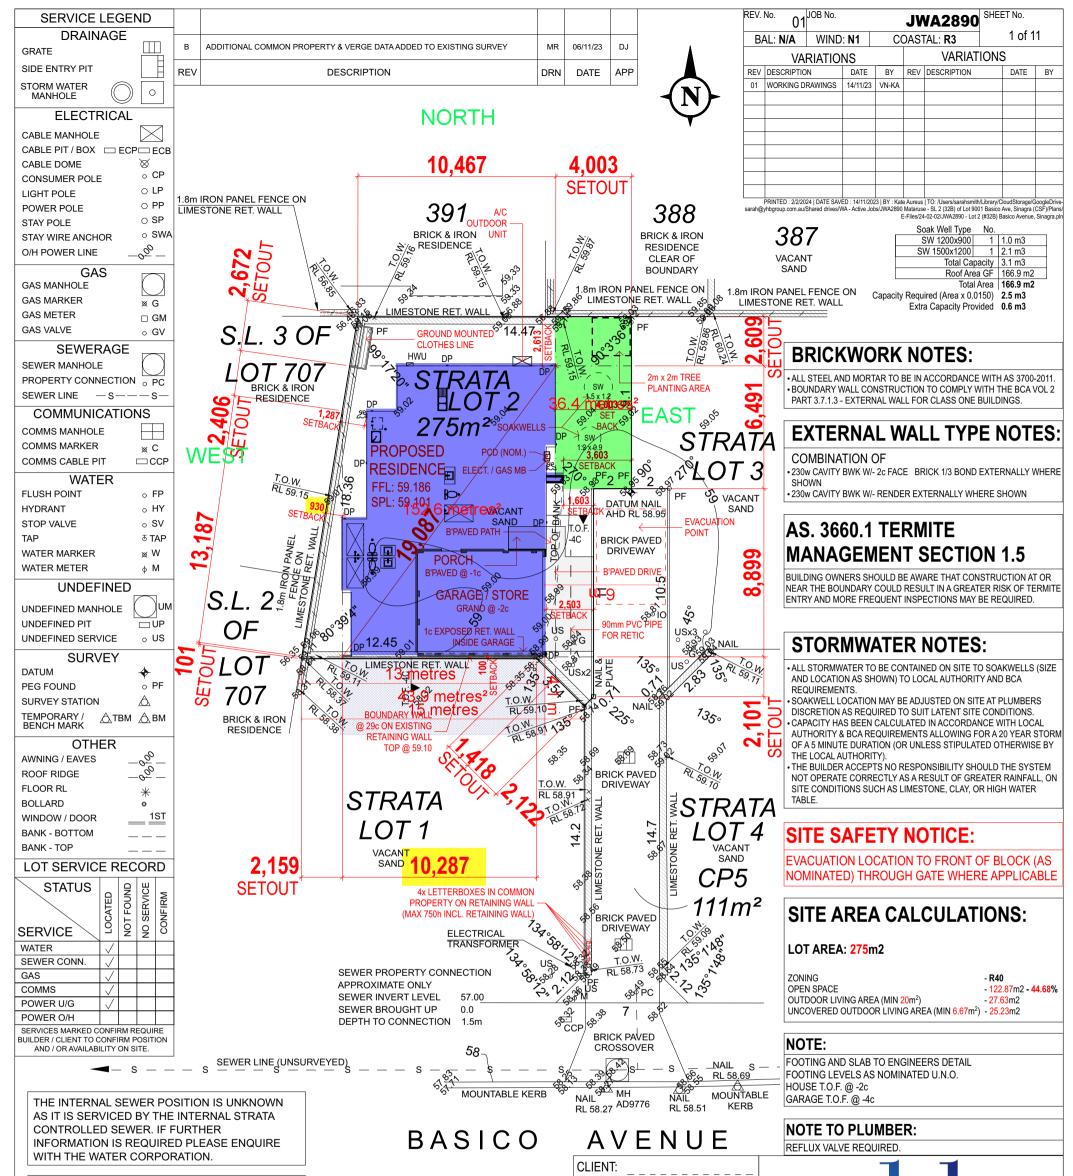

|                                                                                  |                                                                                     |                          |             |           |             |        |                |            |    |             |         | Areas           |                |                           |  |  |
|----------------------------------------------------------------------------------|-------------------------------------------------------------------------------------|--------------------------|-------------|-----------|-------------|--------|----------------|------------|----|-------------|---------|-----------------|----------------|---------------------------|--|--|
|                                                                                  |                                                                                     |                          |             |           |             |        |                |            |    |             |         | . Garage/St Are | 38.26          |                           |  |  |
|                                                                                  |                                                                                     |                          |             |           |             |        |                |            |    |             |         | . House Area    |                | 111.45                    |  |  |
|                                                                                  |                                                                                     |                          |             |           |             |        |                |            |    |             |         | . Porch Area    |                | 2.42                      |  |  |
|                                                                                  |                                                                                     |                          |             |           |             |        |                |            |    |             |         | . ROOF AREA     |                | <u>152.13 m</u><br>167.32 |  |  |
| Th                                                                               | CLIENT:                                                                             | _ <sup>MODEL</sup> INDI\ | /IDUAL (E3  | ) VALUE   | E ESSEI     | NTIALS | S DRAWING NAME |            |    | SHEET       |         | REVISION No.    | JOB No.        |                           |  |  |
|                                                                                  |                                                                                     | BAL: N/A WIND: N1        |             |           | COASTAL: R3 |        | FLO            | FLOOR PLAN |    |             | 3 of 11 |                 | 1 <b>JWA28</b> |                           |  |  |
|                                                                                  | DATE:                                                                               | VARIATIONS               |             |           | VARIATIONS  |        |                | С          |    |             |         |                 |                |                           |  |  |
|                                                                                  |                                                                                     | REV DESCRIPT             |             | ATE       | BY I        | REV I  | DESCRIPTION    | DATE       | BY | MATARU      | 19E     |                 |                |                           |  |  |
|                                                                                  | CLIENT:                                                                             | 01 WORKING               | DRAWINGS 14 | /11/23 VI | /N-KA       |        |                |            | s  | ITE ADDRESS |         |                 |                |                           |  |  |
|                                                                                  |                                                                                     | -                        |             |           |             |        |                |            |    |             |         | ASICO AVE       | NUE            |                           |  |  |
| 🖌 G R O U P                                                                      | DATE:                                                                               |                          |             |           |             |        |                |            |    | SINAGR      | NAGRA   |                 |                |                           |  |  |
|                                                                                  |                                                                                     | -                        |             |           |             |        |                |            |    |             | ~       |                 |                |                           |  |  |
| BUILDING HOW IT SHOULD BE                                                        | BUILDER:                                                                            |                          |             |           |             |        |                |            |    |             |         |                 |                |                           |  |  |
| 2/2/2024 © Copyright YHB Group Pty Ltd<br>08 9477 2697   admin@yourhomewa.com.au |                                                                                     | -                        |             |           |             |        |                |            |    |             |         |                 |                |                           |  |  |
| Unit 3/ 101 Belmont Ave Belmont WA 6104                                          |                                                                                     |                          |             |           |             |        |                |            | C  | RAWN BY     | DAT     | E OF ISSUE      | SCALE          |                           |  |  |
| PO Box 1028 Cloverdale WA 6985<br>BRN BC104489                                   | DATE:<br>PRINTED : 2/2/2024   DATE SAVED : 14/11/2023   BY : Kate Aureus   TO: /Use | _                        |             |           |             |        |                |            |    | VN-KA       |         | 14/11/23        | 1:100          | , 1:1 ON A3               |  |  |