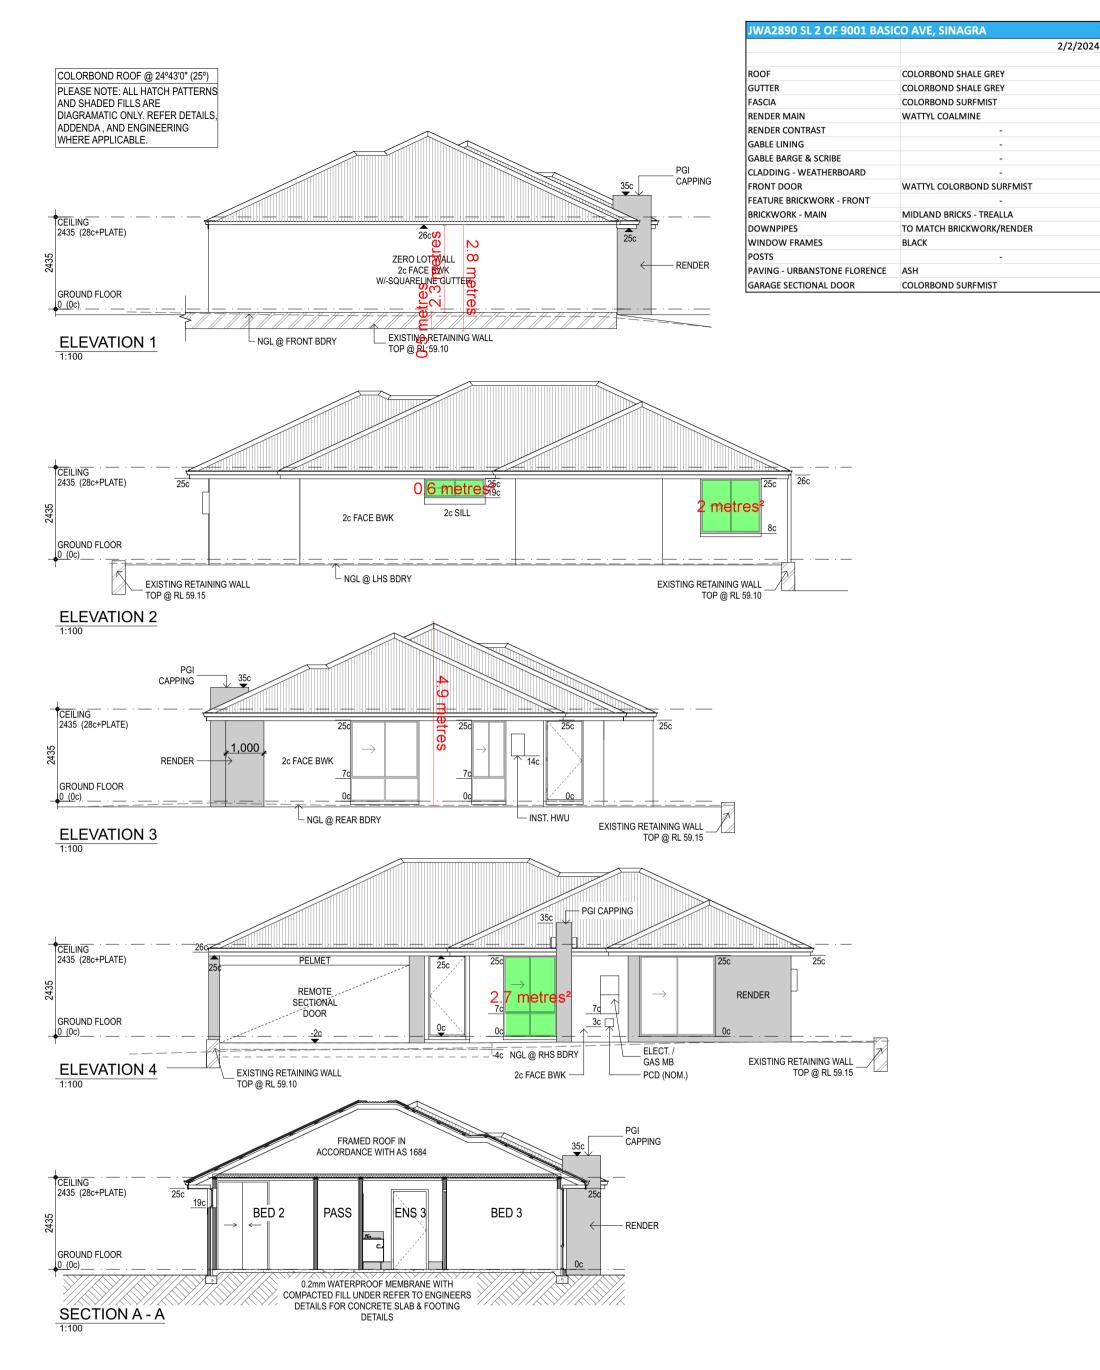

|                                                                                  |                                                                                     |                          |             |           |             |        |                |            |    |             |         | Areas           |                |                           |  |  |
|----------------------------------------------------------------------------------|-------------------------------------------------------------------------------------|--------------------------|-------------|-----------|-------------|--------|----------------|------------|----|-------------|---------|-----------------|----------------|---------------------------|--|--|
|                                                                                  |                                                                                     |                          |             |           |             |        |                |            |    |             |         | . Garage/St Are | 38.26          |                           |  |  |
|                                                                                  |                                                                                     |                          |             |           |             |        |                |            |    |             |         | . House Area    |                | 111.45                    |  |  |
|                                                                                  |                                                                                     |                          |             |           |             |        |                |            |    |             |         | . Porch Area    |                | 2.42                      |  |  |
|                                                                                  |                                                                                     |                          |             |           |             |        |                |            |    |             |         | . ROOF AREA     |                | <u>152.13 m</u><br>167.32 |  |  |
| Th                                                                               | CLIENT:                                                                             | _ <sup>MODEL</sup> INDI\ | /IDUAL (E3  | ) VALUE   | E ESSEI     | NTIALS | S DRAWING NAME |            |    | SHEET       |         | REVISION No.    | JOB No.        |                           |  |  |
|                                                                                  |                                                                                     | BAL: N/A WIND: N1        |             |           | COASTAL: R3 |        | FLO            | FLOOR PLAN |    |             | 3 of 11 |                 | 1 <b>JWA28</b> |                           |  |  |
|                                                                                  | DATE:                                                                               | VARIATIONS               |             |           | VARIATIONS  |        |                | С          |    |             |         |                 |                |                           |  |  |
|                                                                                  |                                                                                     | REV DESCRIPT             |             | ATE       | BY I        | REV I  | DESCRIPTION    | DATE       | BY | MATARU      | 19E     |                 |                |                           |  |  |
|                                                                                  | CLIENT:                                                                             | 01 WORKING               | DRAWINGS 14 | /11/23 VI | /N-KA       |        |                |            | s  | ITE ADDRESS |         |                 |                |                           |  |  |
|                                                                                  |                                                                                     | -                        |             |           |             |        |                |            |    |             |         | ASICO AVE       | NUE            |                           |  |  |
| 🖌 G R O U P                                                                      | DATE:                                                                               |                          |             |           |             |        |                |            |    | SINAGR      | NAGRA   |                 |                |                           |  |  |
|                                                                                  |                                                                                     | -                        |             |           |             |        |                |            |    |             | ~       |                 |                |                           |  |  |
| BUILDING HOW IT SHOULD BE                                                        | BUILDER:                                                                            |                          |             |           |             |        |                |            |    |             |         |                 |                |                           |  |  |
| 2/2/2024 © Copyright YHB Group Pty Ltd<br>08 9477 2697   admin@yourhomewa.com.au |                                                                                     | -                        |             |           |             |        |                |            |    |             |         |                 |                |                           |  |  |
| Unit 3/ 101 Belmont Ave Belmont WA 6104                                          |                                                                                     |                          |             |           |             |        |                |            | C  | RAWN BY     | DAT     | E OF ISSUE      | SCALE          |                           |  |  |
| PO Box 1028 Cloverdale WA 6985<br>BRN BC104489                                   | DATE:<br>PRINTED : 2/2/2024   DATE SAVED : 14/11/2023   BY : Kate Aureus   TO: /Use | _                        |             |           |             |        |                |            |    | VN-KA       |         | 14/11/23        | 1:100          | , 1:1 ON A3               |  |  |