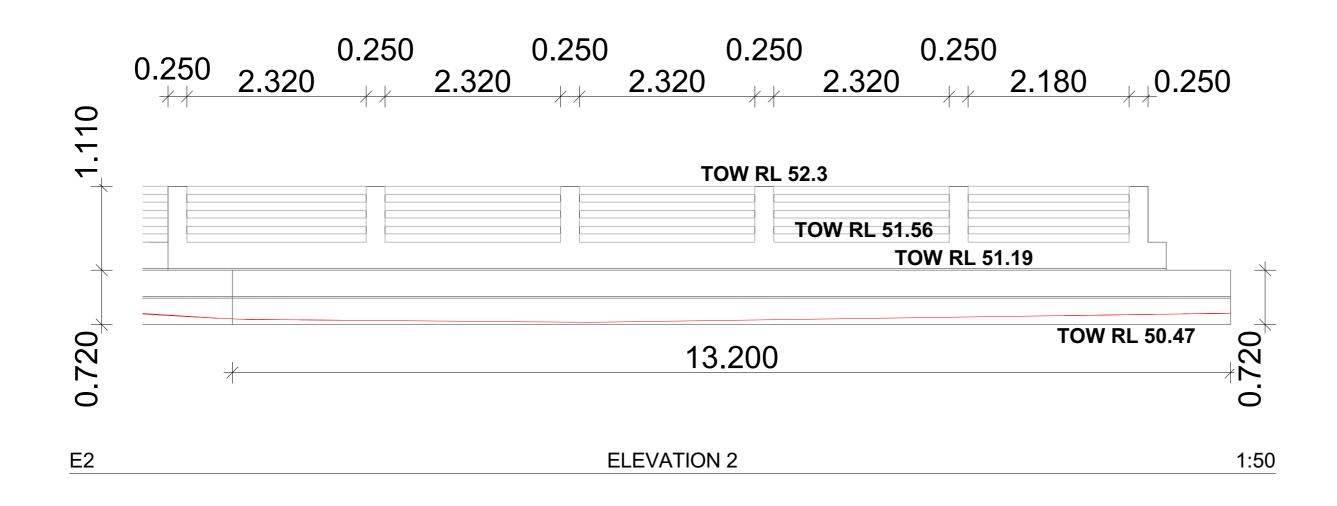

### STAIR NOTES

- STAIR CONSTRUCTION TO NCC 3.9.1 - GOING: 350mm
- RISER: 175mm

### WALL FINISHES NOTE

- 1000x350x350mm LIMESTONE BLOCKS. REFER TO ENGINEERS DETAILS.

# PROPOSED RETAINING FOR RUSSELL DEANE , 6 SEAVIEW PLACE, QUINNS ROCKS (CITY OF WANNEROO)

<sup>10</sup> SCALE 1:50

@ A1 SIZE

REVISION

BUILDING

APPROVAL

**STAIR NOTES** 

**WALL FINISHES NOTE**- 1000x350x350mm LIMESTONE BLOCKS. REFER

ENSURE MINIMAL ERROR.

NOTED OTHERWISE.

ALLOWED FOR.

SUPERVISORS ATTENTION.

STAIR CONSTRUCTION TO NCC 3.9.1

- GOING: 350mm - RISER: 175mm

TO ENGINEERS DETAILS.