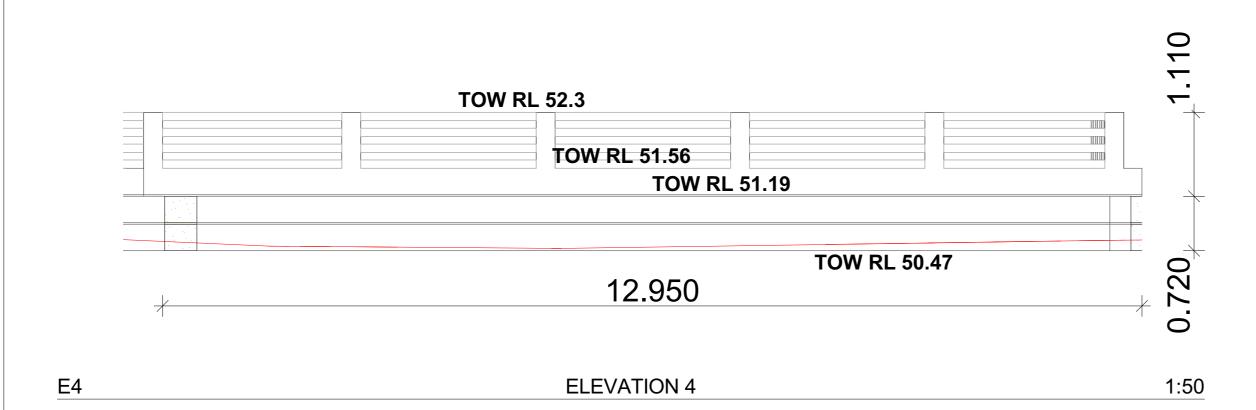

ETRES UNLESS NOTED OTHERWISE.
- CONTRACTOR SHALL CHECK ALL DIMENSIONS & SITE CONDITIONS PRIOR TO COMMENCING CONSTRUCTION. ANY DISCREPENCIES TO BE BROUGHT TO THE SUPERVISORS ATTENTION.
- ALL SIZES SHOWN ARE WITHOUT PLASTER (UNLESS NOTED OTHERWISE) AND SHOULD BE ALLOWED FOR.



## **FLOOR PLAN**



| PROPOSED RETAINING FOR                       |  |  |  |  |
|----------------------------------------------|--|--|--|--|
| RUSSELL DEANE, 6 SEAVIEW PLACE, QUINNS ROCKS |  |  |  |  |
| (CITY OF WANNEROO)                           |  |  |  |  |
|                                              |  |  |  |  |

<sup>10</sup> SCALE 1:200,

@ A1 SIZE

1:50

**REVISION** 

BUILDING

APPROVAL

FLOOR & SITE PLAN

SHEET: 2 OF 3

CONSTRUCTION PLANS BY: MICHAEL STOJEVSKI ISSUE DATE: Monday, 13 May 2024











# PROPOSED RETAINING FOR RUSSELL DEANE , 6 SEAVIEW PLACE, QUINNS ROCKS (CITY OF WANNEROO)

<sup>10</sup> SCALE 1:50

@ A1 SIZE

REVISION

BUILDING

APPROVAL

**STAIR NOTES** 

**WALL FINISHES NOTE**- 1000x350x350mm LIMESTONE BLOCKS. REFER

**BUILDER NOTES** 

DRAWINGS, AND IF APPLICABLE ANY CONTRAT

- THESE DRAWINGS ARE TO BE READ IN

CONJUNCTION WITH THE ENGINEERING

DOCUMENTATION INCLUDING ADENDAS,

- BUILDER TO CONSTRUCT WORKS IN ACCORDANCE WITH THE NATIONAL

CONSTRUCTION CODES NCC 2019 & ALL APPLICABLE AUSTRALIAN STANDARDS.

SHALL NOT BE TAKEN IN ISOLATION TO

- DRAWINGS TO BE READ AS A PACKAGE AND

- ALL CONSTRUCTION IS TO LOCATED WHOLLY WITHIN THE ALLOTMENT BOUNDARIES WITH NO ENCROACHMENTS INTO ADJOINING LAND.

**DIMENSION NOTES** 

MEASUREMENTS ARE IN MILLIMETRES UNLESS

DIMENSION