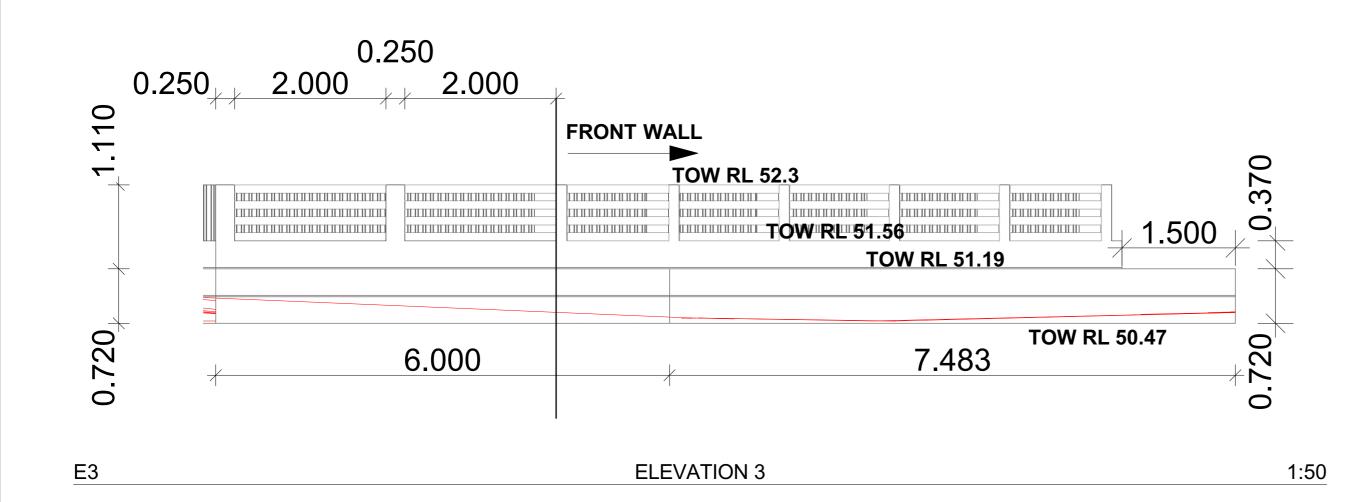

### STAIR NOTES

- STAIR CONSTRUCTION TO NCC 3.9.1 - GOING: 350mm
- RISER: 175mm

### WALL FINISHES NOTE

- 1000x350x350mm LIMESTONE BLOCKS. REFER TO ENGINEERS DETAILS.

# PROPOSED RETAINING FOR RUSSELL DEANE , 6 SEAVIEW PLACE, QUINNS ROCKS (CITY OF WANNEROO)

<sup>10</sup> SCALE 1:50

@ A1 SIZE

REVISION

BUILDING

APPROVAL

**STAIR NOTES** 

**WALL FINISHES NOTE**- 1000x350x350mm LIMESTONE BLOCKS. REFER

ENSURE MINIMAL ERROR.

NOTED OTHERWISE.

ALLOWED FOR.

SUPERVISORS ATTENTION.

STAIR CONSTRUCTION TO NCC 3.9.1

- GOING: 350mm - RISER: 175mm

TO ENGINEERS DETAILS.