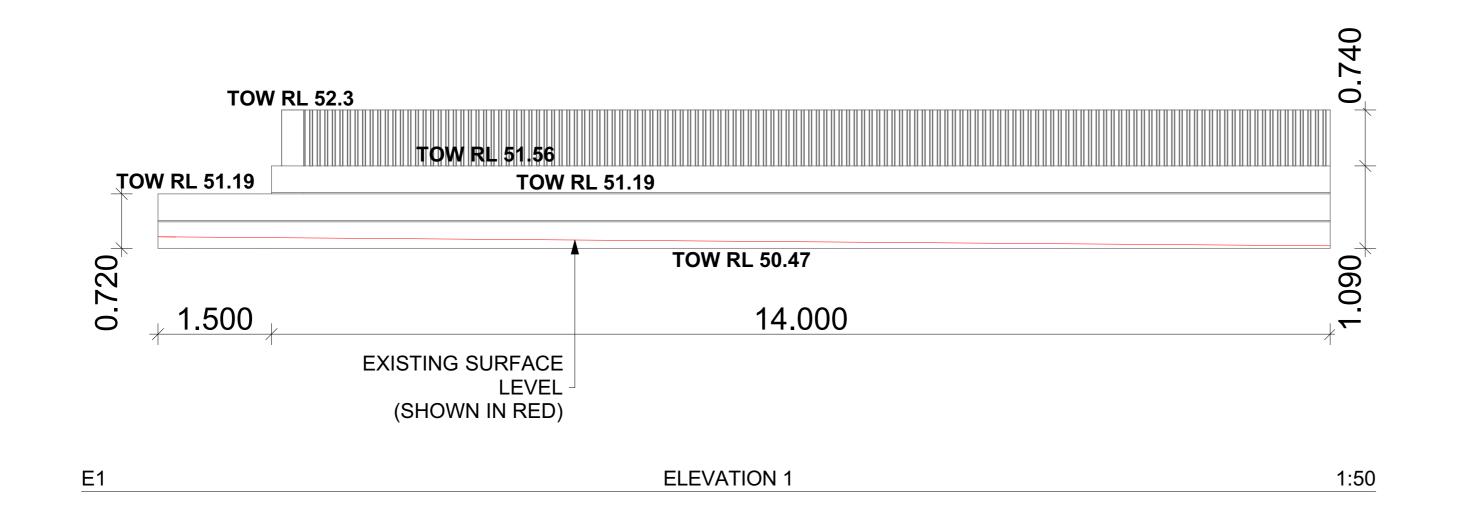

### STAIR NOTES

- STAIR CONSTRUCTION TO NCC 3.9.1 - GOING: 350mm
- RISER: 175mm

### WALL FINISHES NOTE

- 1000x350x350mm LIMESTONE BLOCKS. REFER TO ENGINEERS DETAILS.

# PROPOSED RETAINING FOR RUSSELL DEANE , 6 SEAVIEW PLACE, QUINNS ROCKS (CITY OF WANNEROO)

<sup>10</sup> SCALE 1:50

@ A1 SIZE

REVISION

BUILDING

APPROVAL

**STAIR NOTES** 

**WALL FINISHES NOTE**- 1000x350x350mm LIMESTONE BLOCKS. REFER

ENSURE MINIMAL ERROR.

NOTED OTHERWISE.

ALLOWED FOR.

SUPERVISORS ATTENTION.

STAIR CONSTRUCTION TO NCC 3.9.1

- GOING: 350mm - RISER: 175mm

TO ENGINEERS DETAILS.