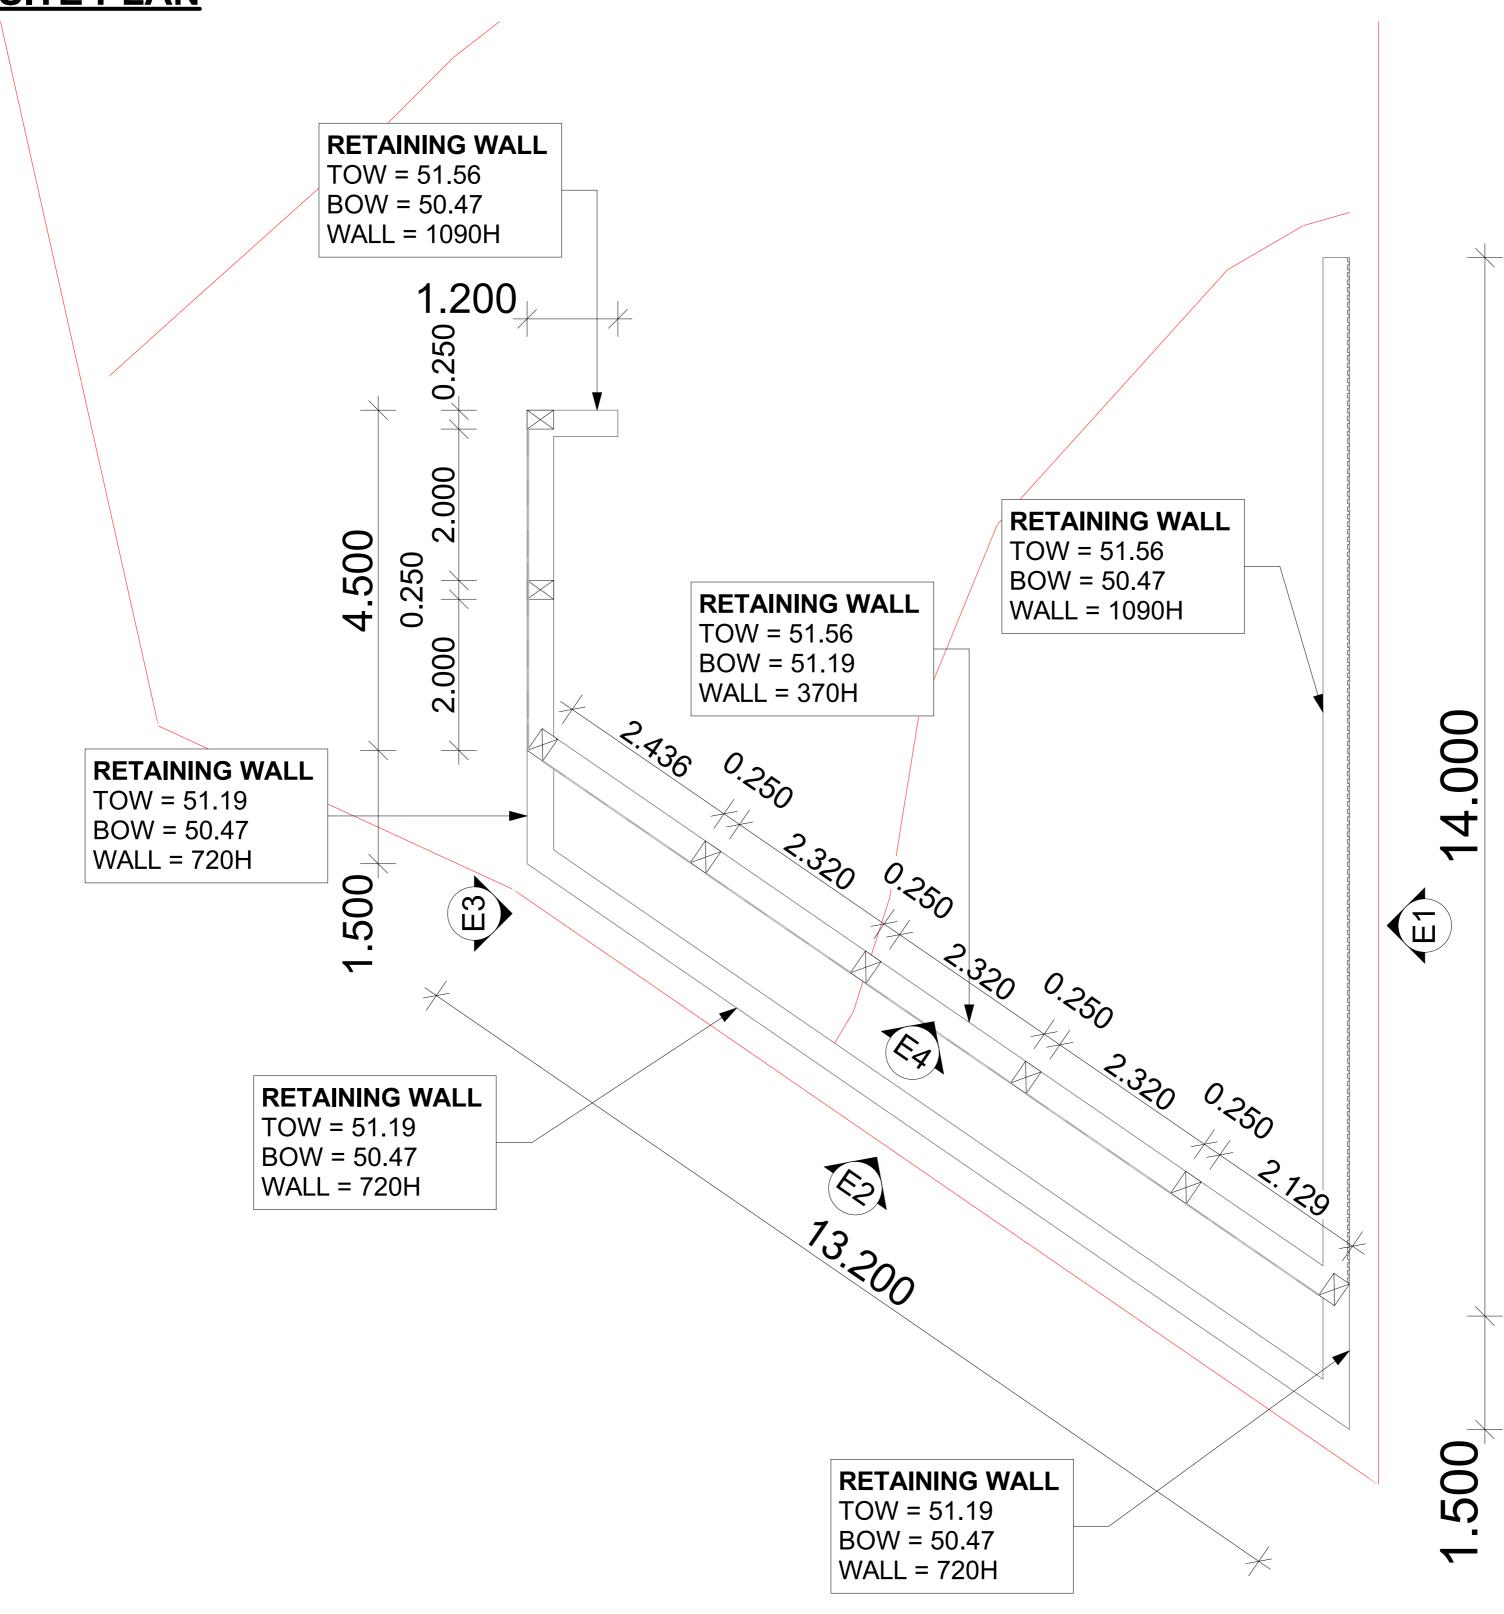

# STEPLAN

## **FLOOR PLAN**

| PROPOSED RETAINING FOR                       |  |  |  |  |
|----------------------------------------------|--|--|--|--|
| RUSSELL DEANE, 6 SEAVIEW PLACE, QUINNS ROCKS |  |  |  |  |
| (CITY OF WANNEROO)                           |  |  |  |  |
|                                              |  |  |  |  |