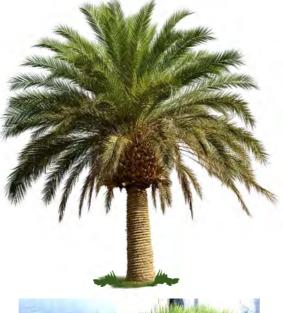

#### Main building area

- the large lawn area provides a place for small events and community activities
  - concerts and weddings
  - yoga and tai chi etc.
  - \* this area will be reticulated and maintained
  - uninterrupted views over the coastal reserve
  - open to allow for marquees and event lighting
  - flat for the placement of tables and chairs
- \* succulents in planters along the dining areas
- \* a herb garden
- \* lemon, lime and mandarin trees for restaurant use
- \* bush tucker plants
- \* a large date palm at the entry
- \* multi directional wayfinding signs with a beach theme
- \* afternoon sun umbrella fixings
- bike hanging racks