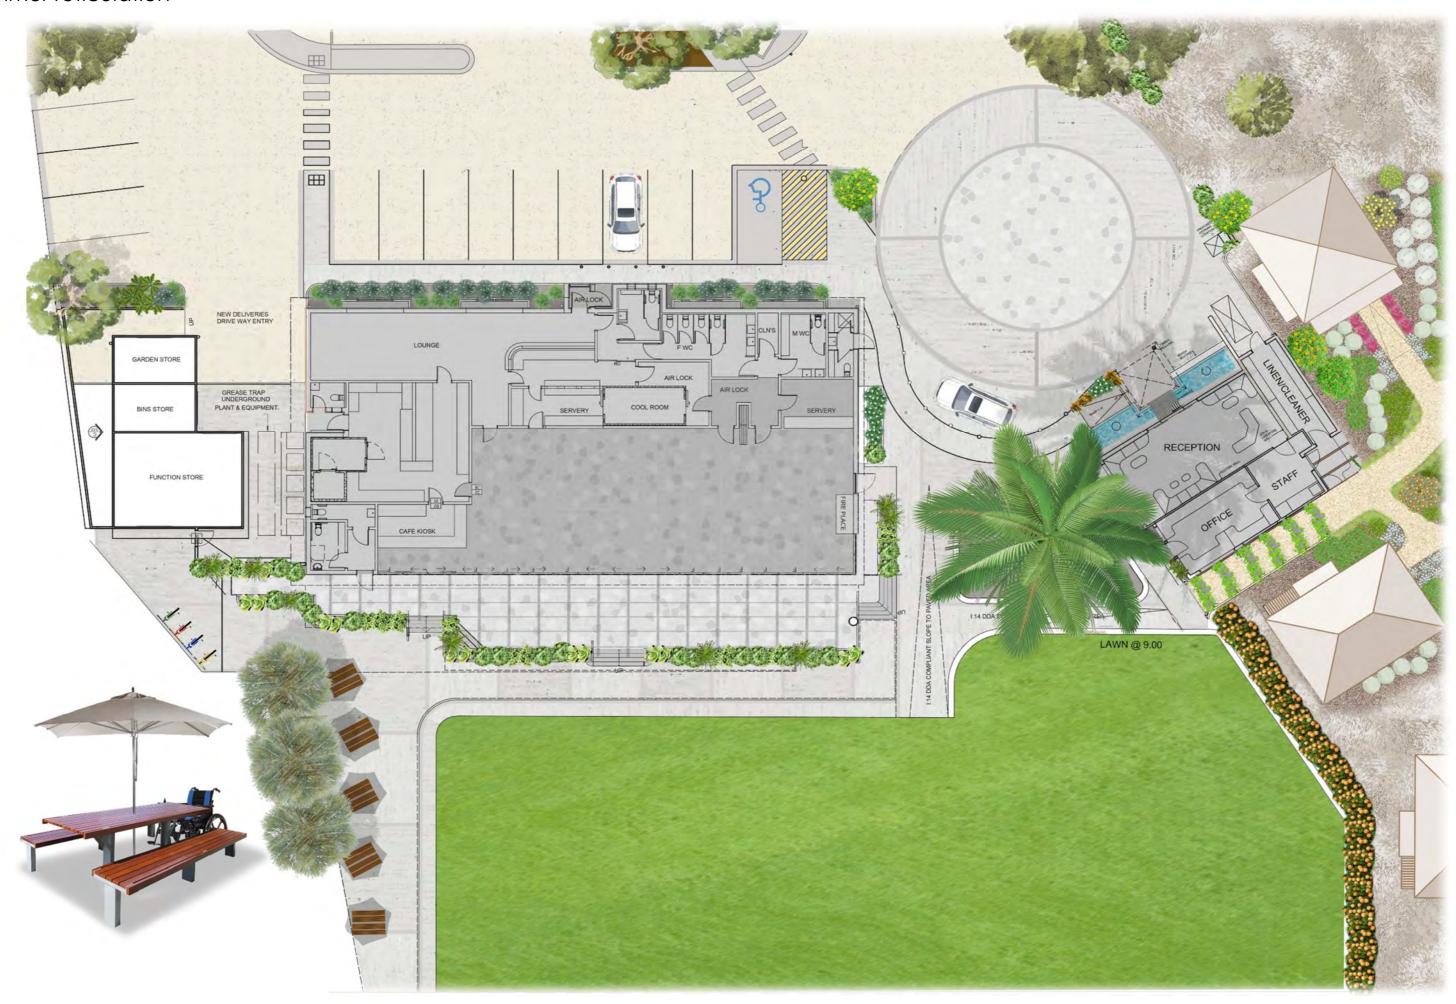

#### Main building area

- the large lawn area provides a place for small events and community activities
  - concerts and weddings
  - yoga and tai chi etc.
  - \* this area will be reticulated and maintained
  - uninterrupted views over the coastal reserve
  - open to allow for marquees and event lighting
  - flat for the placement of tables and chairs
- \* succulents in planters along the dining areas
- \* a herb garden
- \* lemon, lime and mandarin trees for restaurant use
- \* bush tucker plants
- \* a large date palm at the entry
- \* multi directional wayfinding signs with a beach theme
- \* afternoon sun umbrella fixings
- bike hanging racks

### Site Overview

## Site Sections

# Main Building Area

Summer reticulation