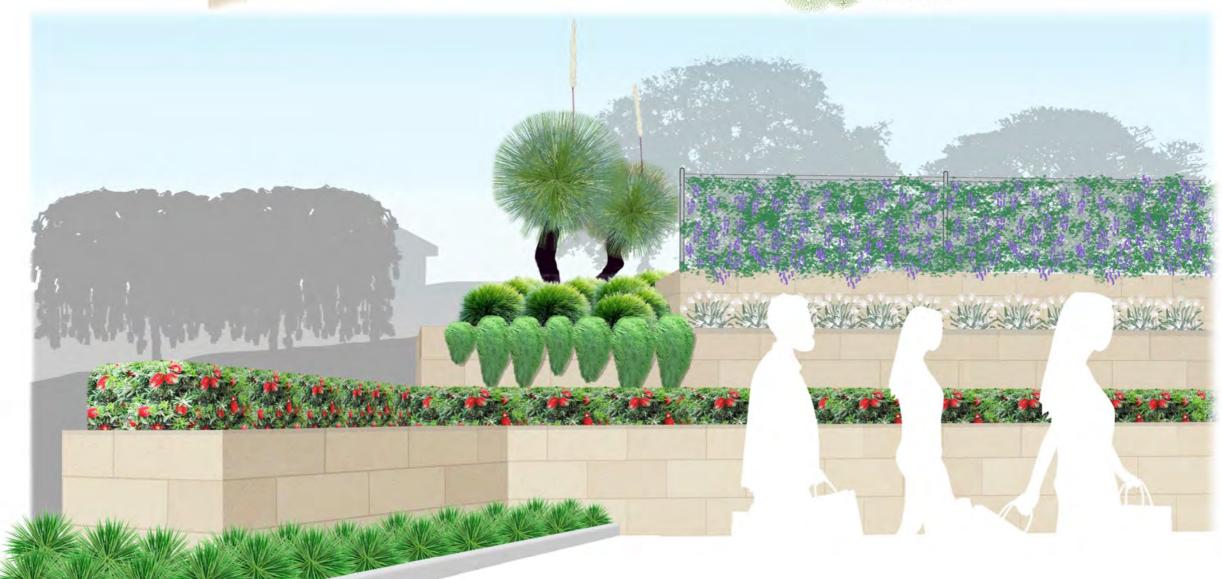

#### Main building area

- the large lawn area provides a place for small events and community activities
  - concerts and weddings
  - yoga and tai chi etc.
  - \* this area will be reticulated and maintained
  - uninterrupted views over the coastal reserve
  - open to allow for marquees and event lighting
  - flat for the placement of tables and chairs
- \* succulents in planters along the dining areas
- \* a herb garden
- \* lemon, lime and mandarin trees for restaurant use
- \* bush tucker plants
- \* a large date palm at the entry
- \* multi directional wayfinding signs with a beach theme
- \* afternoon sun umbrella fixings
- bike hanging racks

## Retaining Wall

Asparagaceae Iomandra confertifolia Little Lime

Asparagaceae Iomandra Iongifolia Lomandra Tanika

Casuarinaceae casuarina glauca Cousin It

Fabaceae hardenbergia comptoniana Native Wisteria

Haemodoraceae anigozanthos Kangaroo paw Bush Diamond

Myrtaceae Callistemon viminalis Bottle Brush Little John

Xanthorrhoeaceae xanthorrhoea preissii Grass Tree