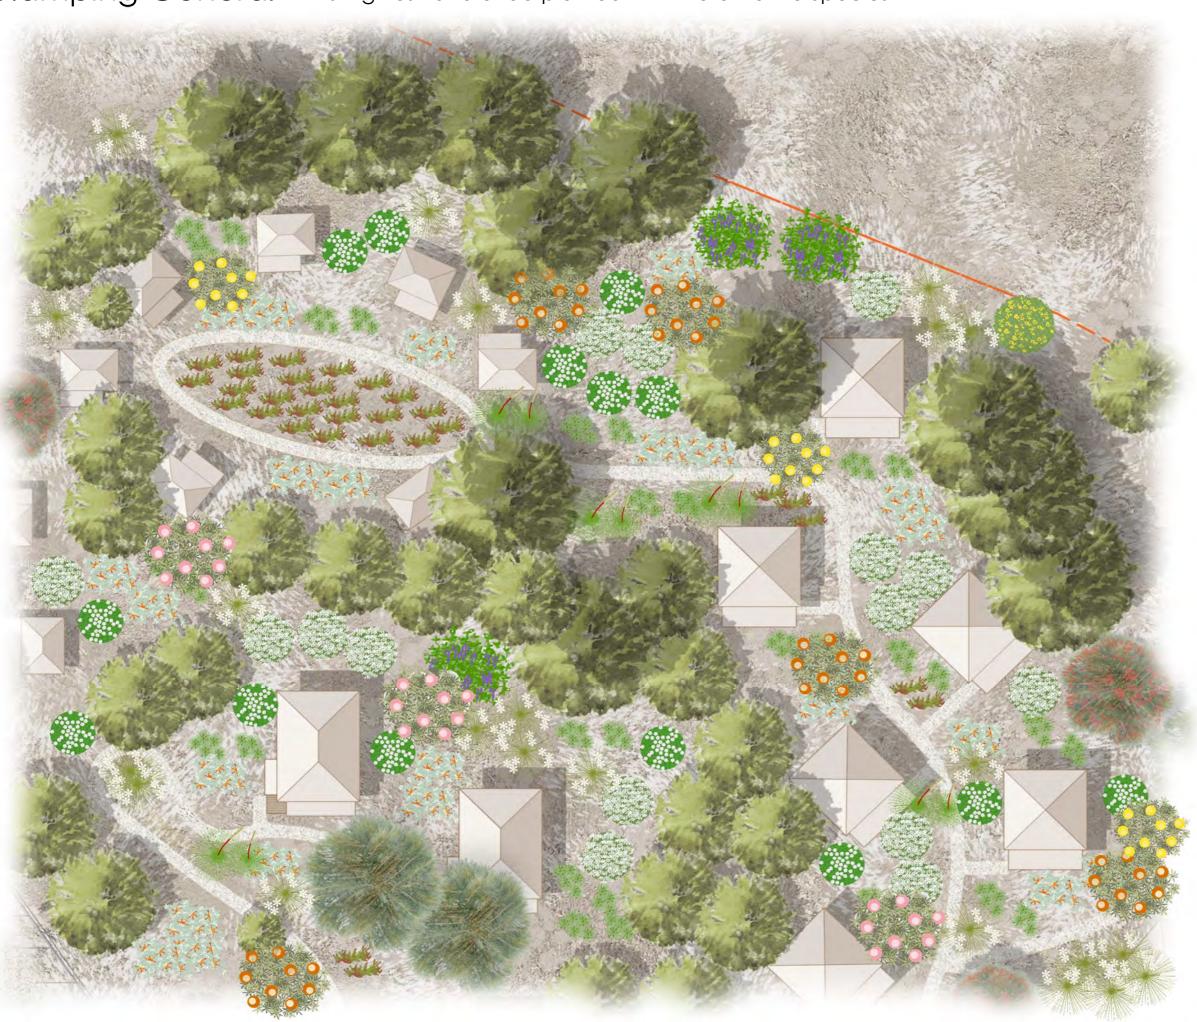

#### Glamping Area

The design objective is to enhance the natural bush by adding more plants and trees, and to add feature gardens of mass plantings with an emphasis on local flora attractive to insects, birds and small animals. These spaces will include shade and places to rest; areas for children and adults to engage in story telling; and places for children to play.

Various native flora will be used to provide barriers between public and private areas and many smaller trees introduced for shade throughout the grounds. Timber bridges over low places along paths will add an aesthetic feature and a place for small fauna to rest.