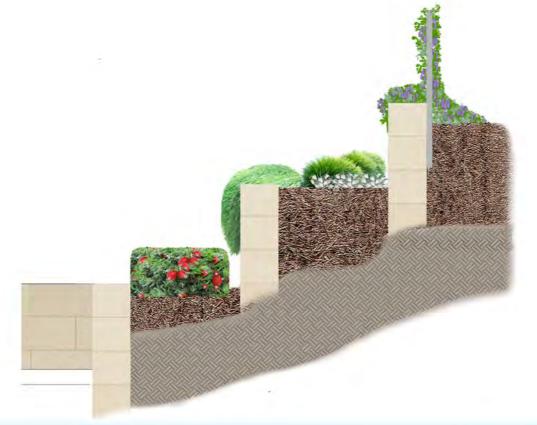

## Retaining Wall

Asparagaceae Iomandra confertifolia Little Lime

Asparagaceae Iomandra Iongifolia Lomandra Tanika

Casuarinaceae casuarina glauca Cousin It

Fabaceae hardenbergia comptoniana Native Wisteria