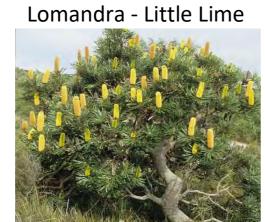

## Retaining Wall

Asparagaceae Iomandra confertifolia Little Lime

Asparagaceae Iomandra Iongifolia Lomandra Tanika

Casuarinaceae casuarina glauca Cousin It

Fabaceae hardenbergia comptoniana Native Wisteria