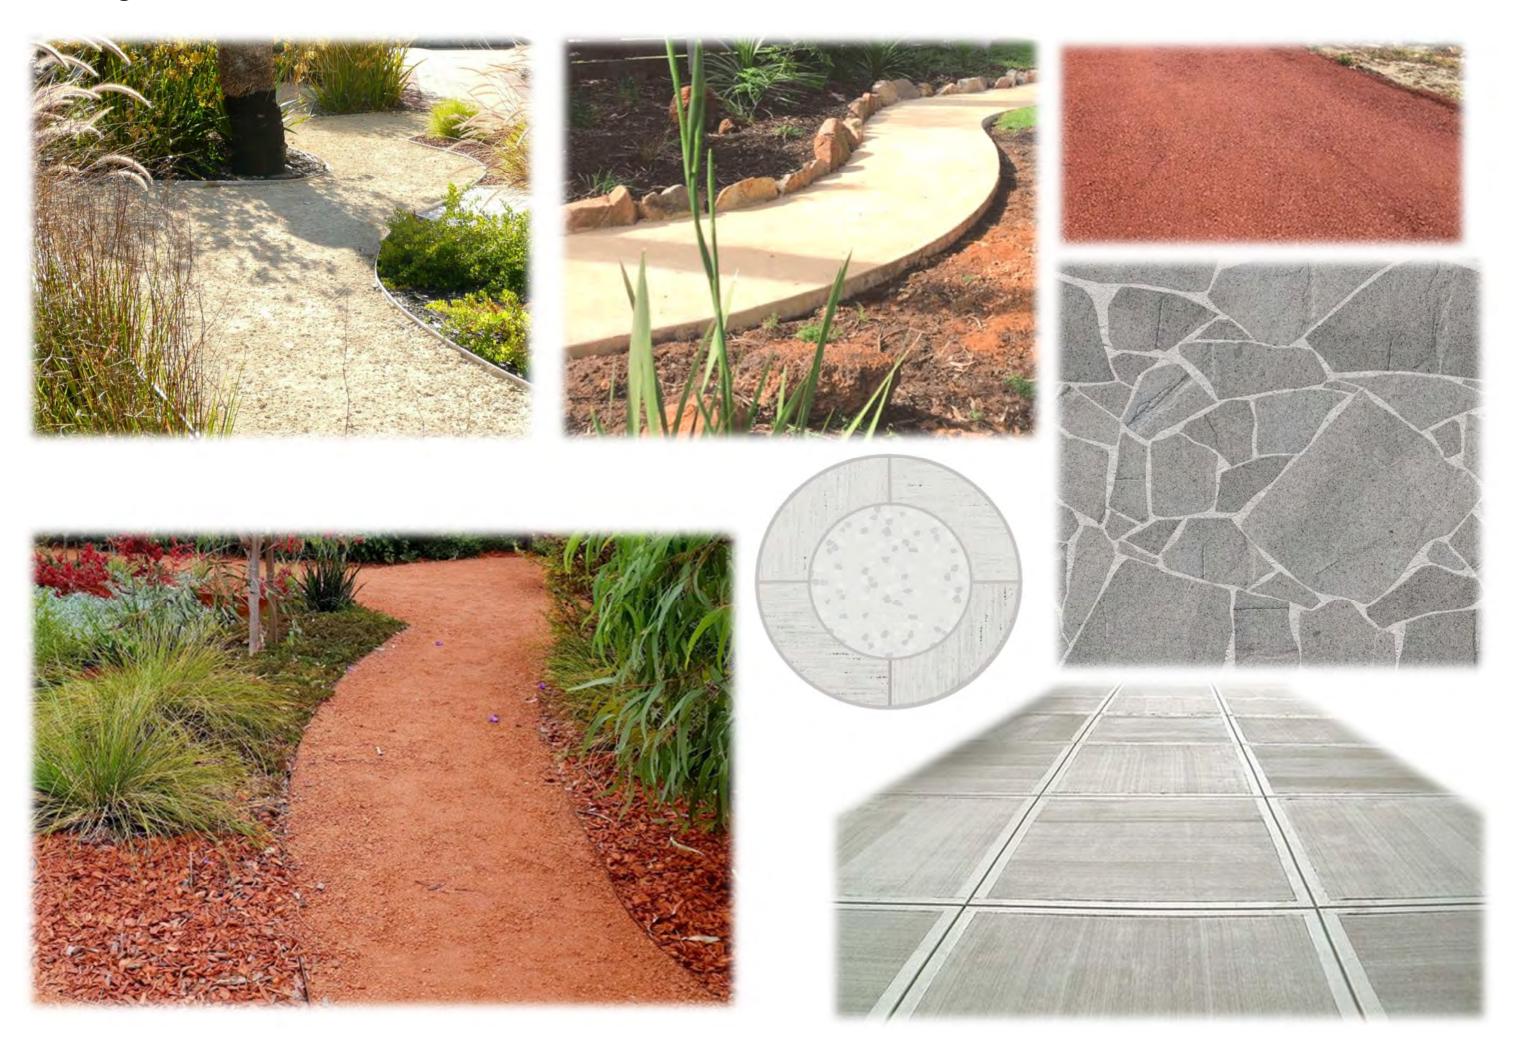

#### Paving and paths

- \* A mix of materials to suit various locations including
  - reconstituted and compacted limestone
  - compacted gravel
  - brushed concrete in panels
  - \* stone crazy paving

# Paving