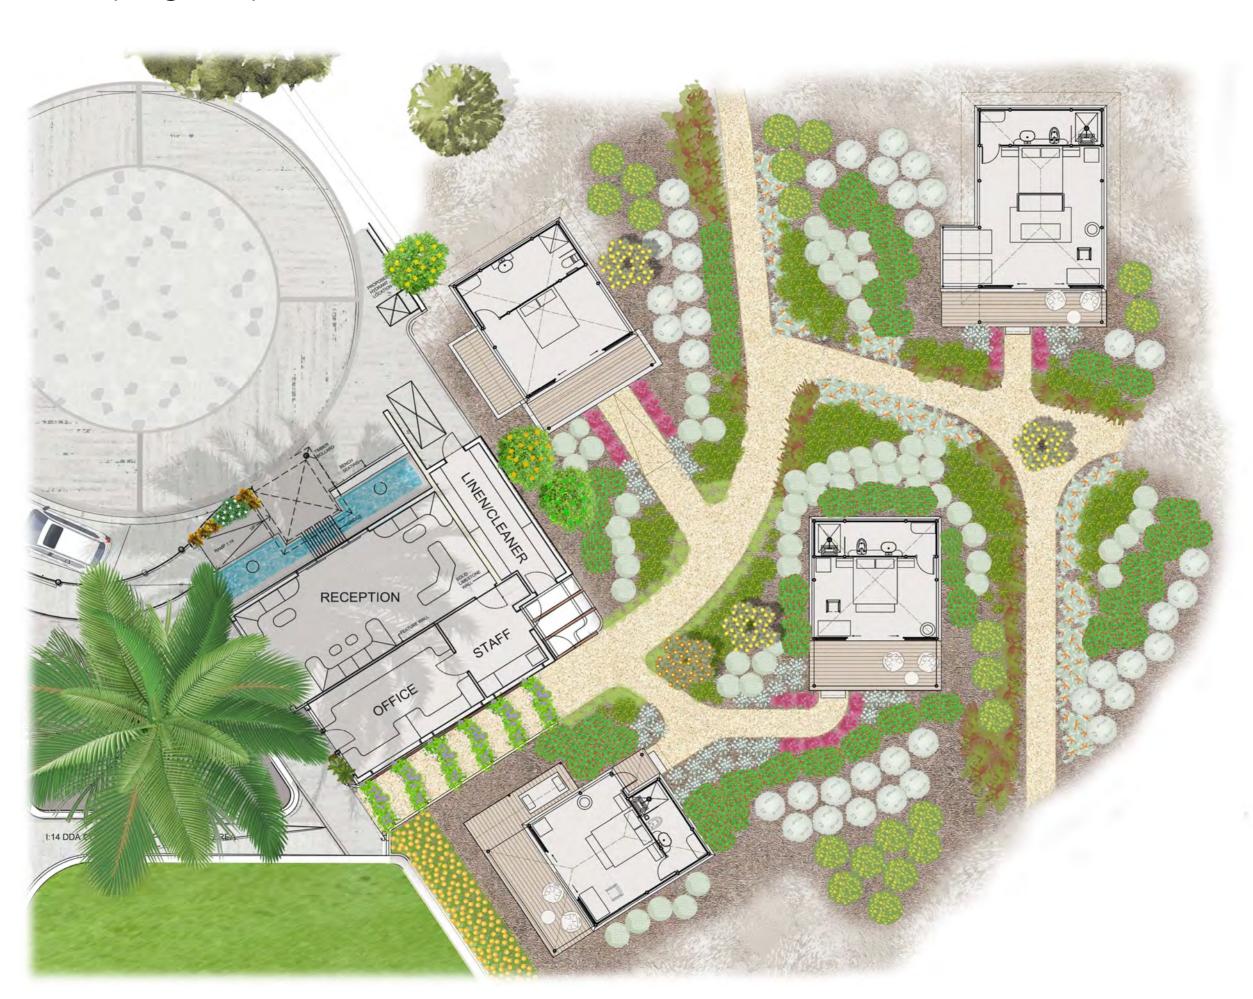

#### Reception Building

- \* water feature
- scented flower plantings
- \* bridge
- \* slatted seating

#### Glamping Area

The design objective is to enhance the natural bush by adding more plants and trees, and to add feature gardens of mass plantings with an emphasis on local flora attractive to insects, birds and small animals. These spaces will include shade and places to rest; areas for children and adults to engage in story telling; and places for children to play.

Various native flora will be used to provide barriers between public and private areas and many smaller trees introduced for shade throughout the grounds. Timber bridges over low places along paths will add an aesthetic feature and a place for small fauna to rest.