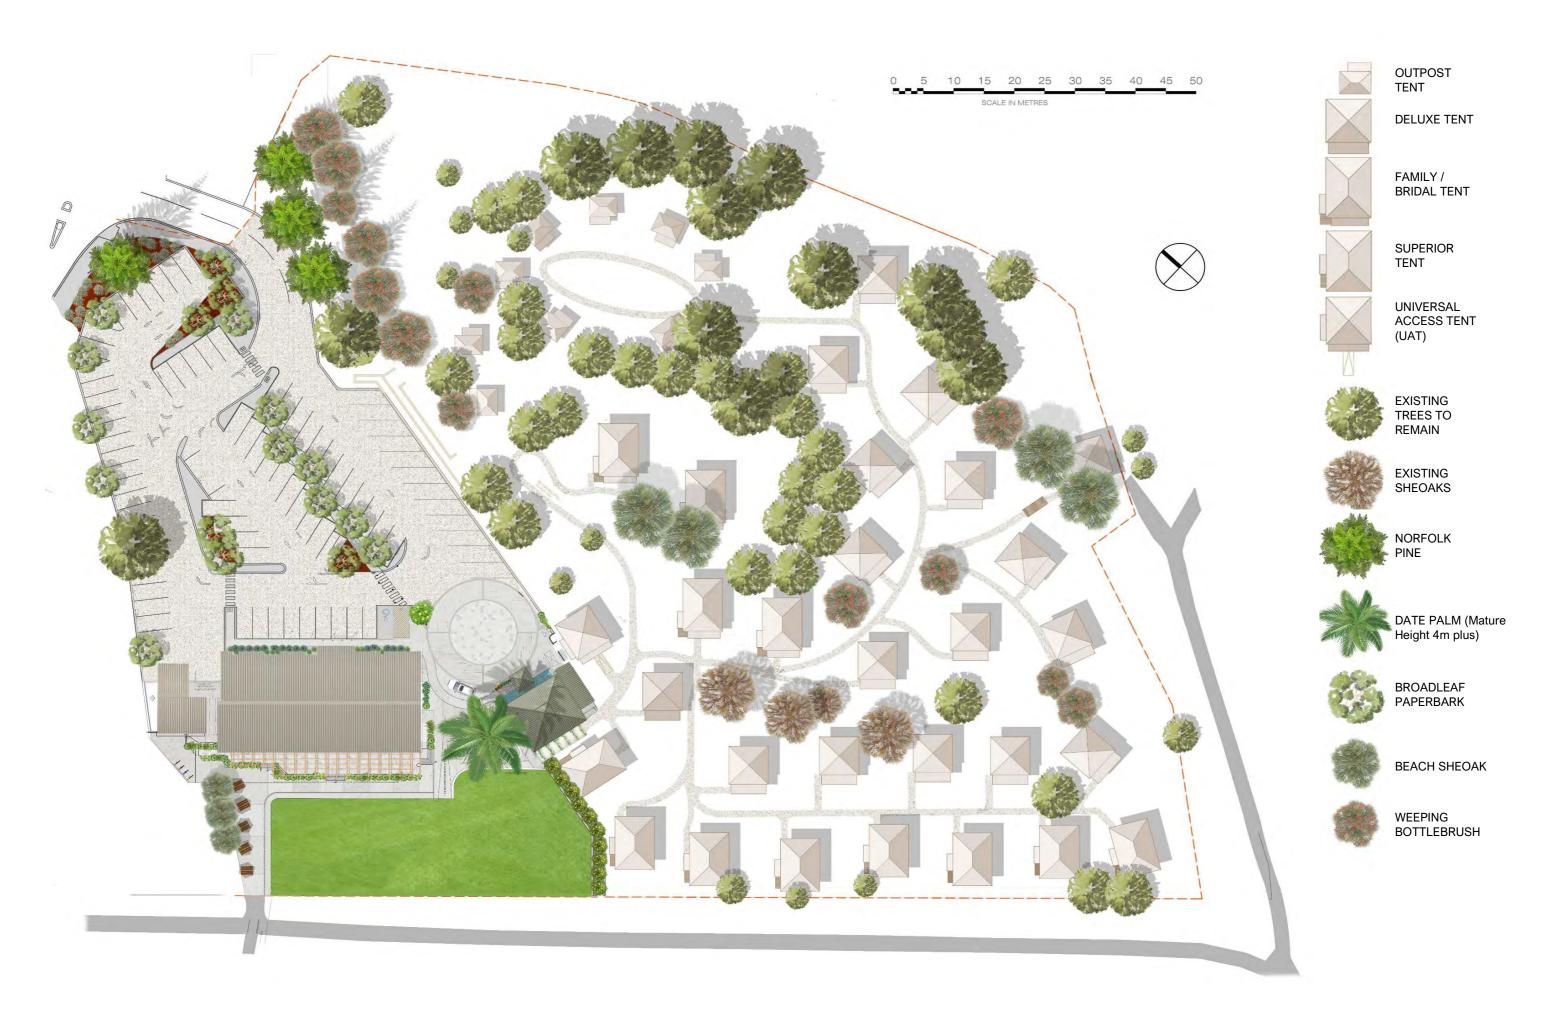

- reconstituted and compacted limestone
  - compacted gravel
  - brushed concrete in panels
  - \* stone crazy paving

#### Main building area

- the large lawn area provides a place for small events and community activities
  - concerts and weddings
  - yoga and tai chi etc.
  - \* this area will be reticulated and maintained
  - uninterrupted views over the coastal reserve
  - open to allow for marquees and event lighting
  - flat for the placement of tables and chairs
- \* succulents in planters along the dining areas
- \* a herb garden
- \* lemon, lime and mandarin trees for restaurant use
- \* bush tucker plants
- \* a large date palm at the entry
- \* multi directional wayfinding signs with a beach theme
- \* afternoon sun umbrella fixings
- bike hanging racks



### Site Overview



## Site Sections







## Retaining Wall





Asparagaceae Iomandra confertifolia Little Lime



Asparagaceae Iomandra Iongifolia Lomandra Tanika



Casuarinaceae casuarina glauca Cousin It



Fabaceae hardenbergia comptoniana Native Wisteria



Haemodoraceae anigozanthos Kangaroo paw Bush Diamond



Myrtaceae Callistemon viminalis Bottle Brush Little John



Xanthorrhoeaceae xanthorrhoea preissii Grass Tree



### Glamping Entry





Aizoaceae Carpobrotus virescens Coastal Pigface



Amaranthaceae Alternanthera brasiliana Little Ruby



Asparagaceae Lomandra confertifolia Little Lime



Asparagaceae Lomandra Lonfigolia Lomandra Tanika



Asteraceae Olearia axillaris Coastal Daisy Bush



Casuarinaceae Casuarina glauca Cousin It



Colchicaceae Burchardia congesta Milkmaids



Cyperacea