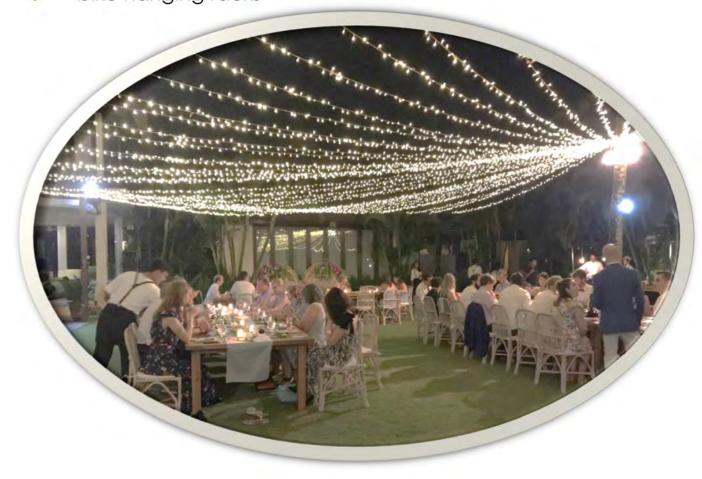

#### Main building area

- the large lawn area provides a place for small events and community activities
  - concerts and weddings
  - yoga and tai chi etc.
  - \* this area will be reticulated and maintained
  - uninterrupted views over the coastal reserve
  - open to allow for marquees and event lighting
  - flat for the placement of tables and chairs
- \* succulents in planters along the dining areas
- \* a herb garden
- \* lemon, lime and mandarin trees for restaurant use
- \* bush tucker plants
- \* a large date palm at the entry
- \* multi directional wayfinding signs with a beach theme
- \* afternoon sun umbrella fixings
- bike hanging racks