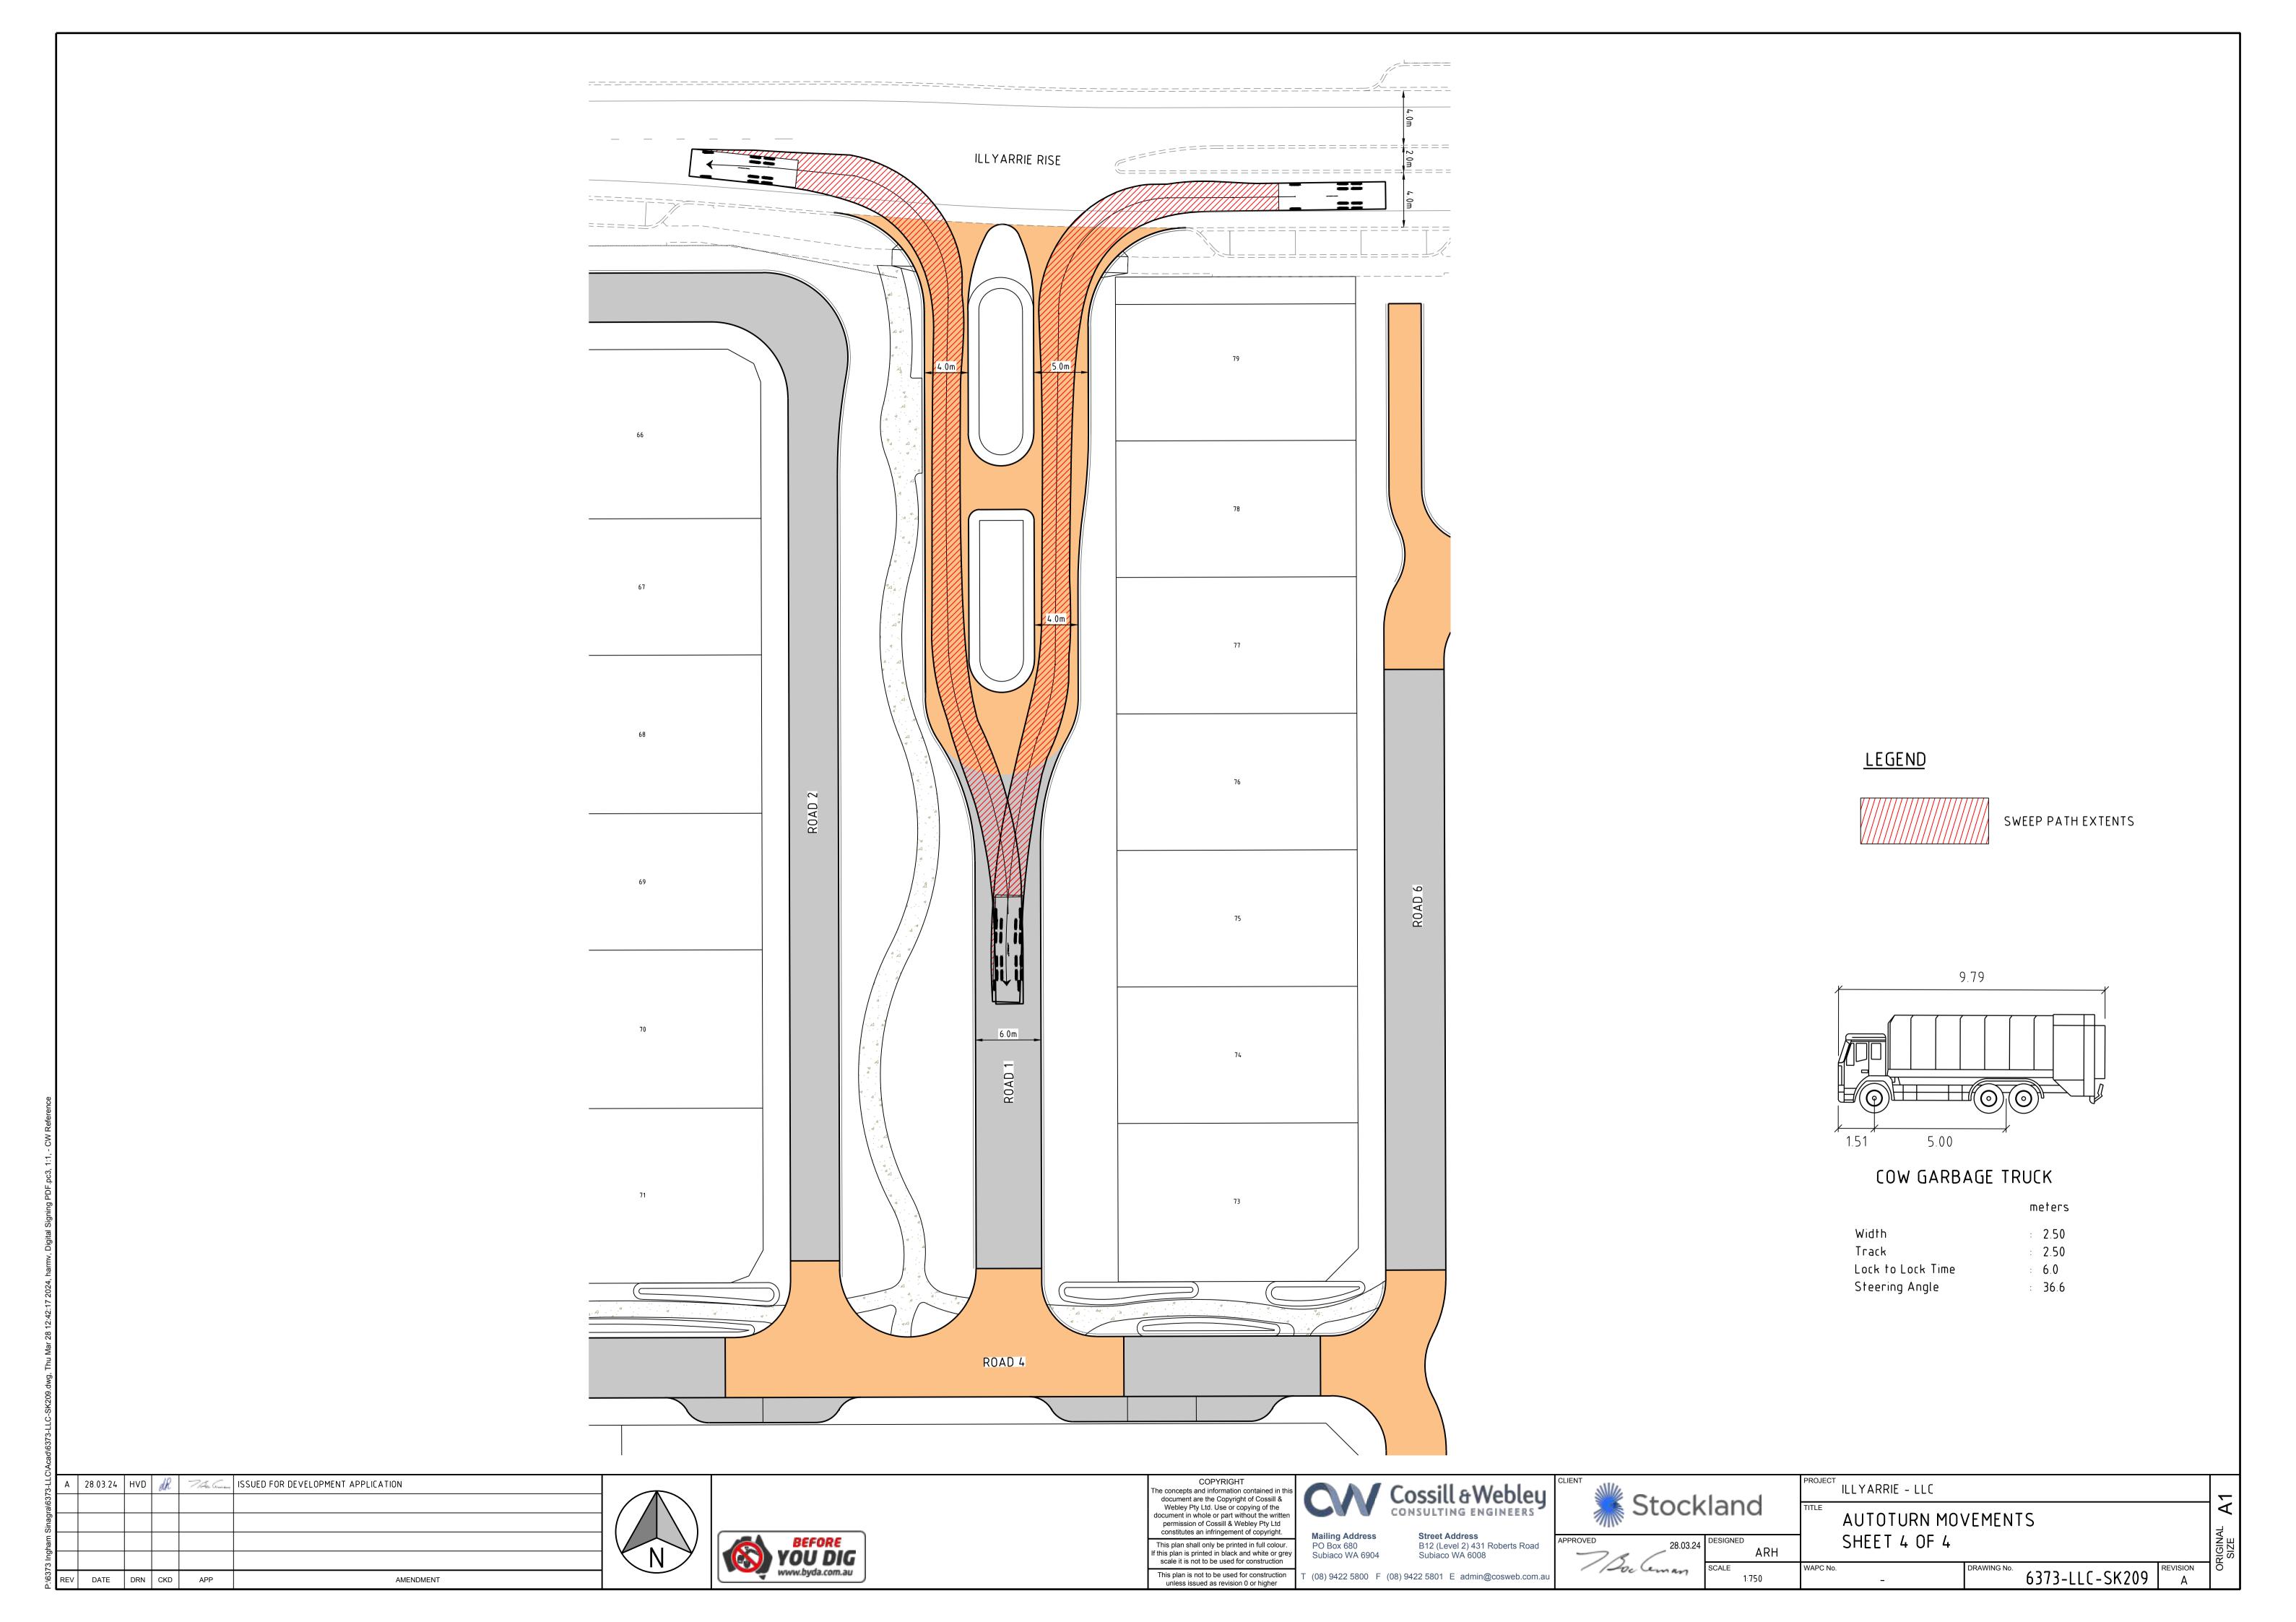

|  |  |  |  |
|-------------------|----------------|--|--|--|--|--|
| APPROVED 28.03.24 | DESIGNED       |  |  |  |  |  |
| 20.03.24          | ARH            |  |  |  |  |  |
| Doc Ceman         | SCALE<br>1:750 |  |  |  |  |  |

| PROJECT ILLYARRIE - LLC |                                           |              |                            |            | _        |
|-------------------------|-------------------------------------------|--------------|----------------------------|------------|----------|
|                         | CONCEPT INTERSECTION DETAILS SHEET 1 OF 1 |              |                            |            |          |
|                         | WAPC No.                                  | <del>-</del> | DRAWING No. 6373-LLC-SK205 | REVISION A | ORI<br>S |