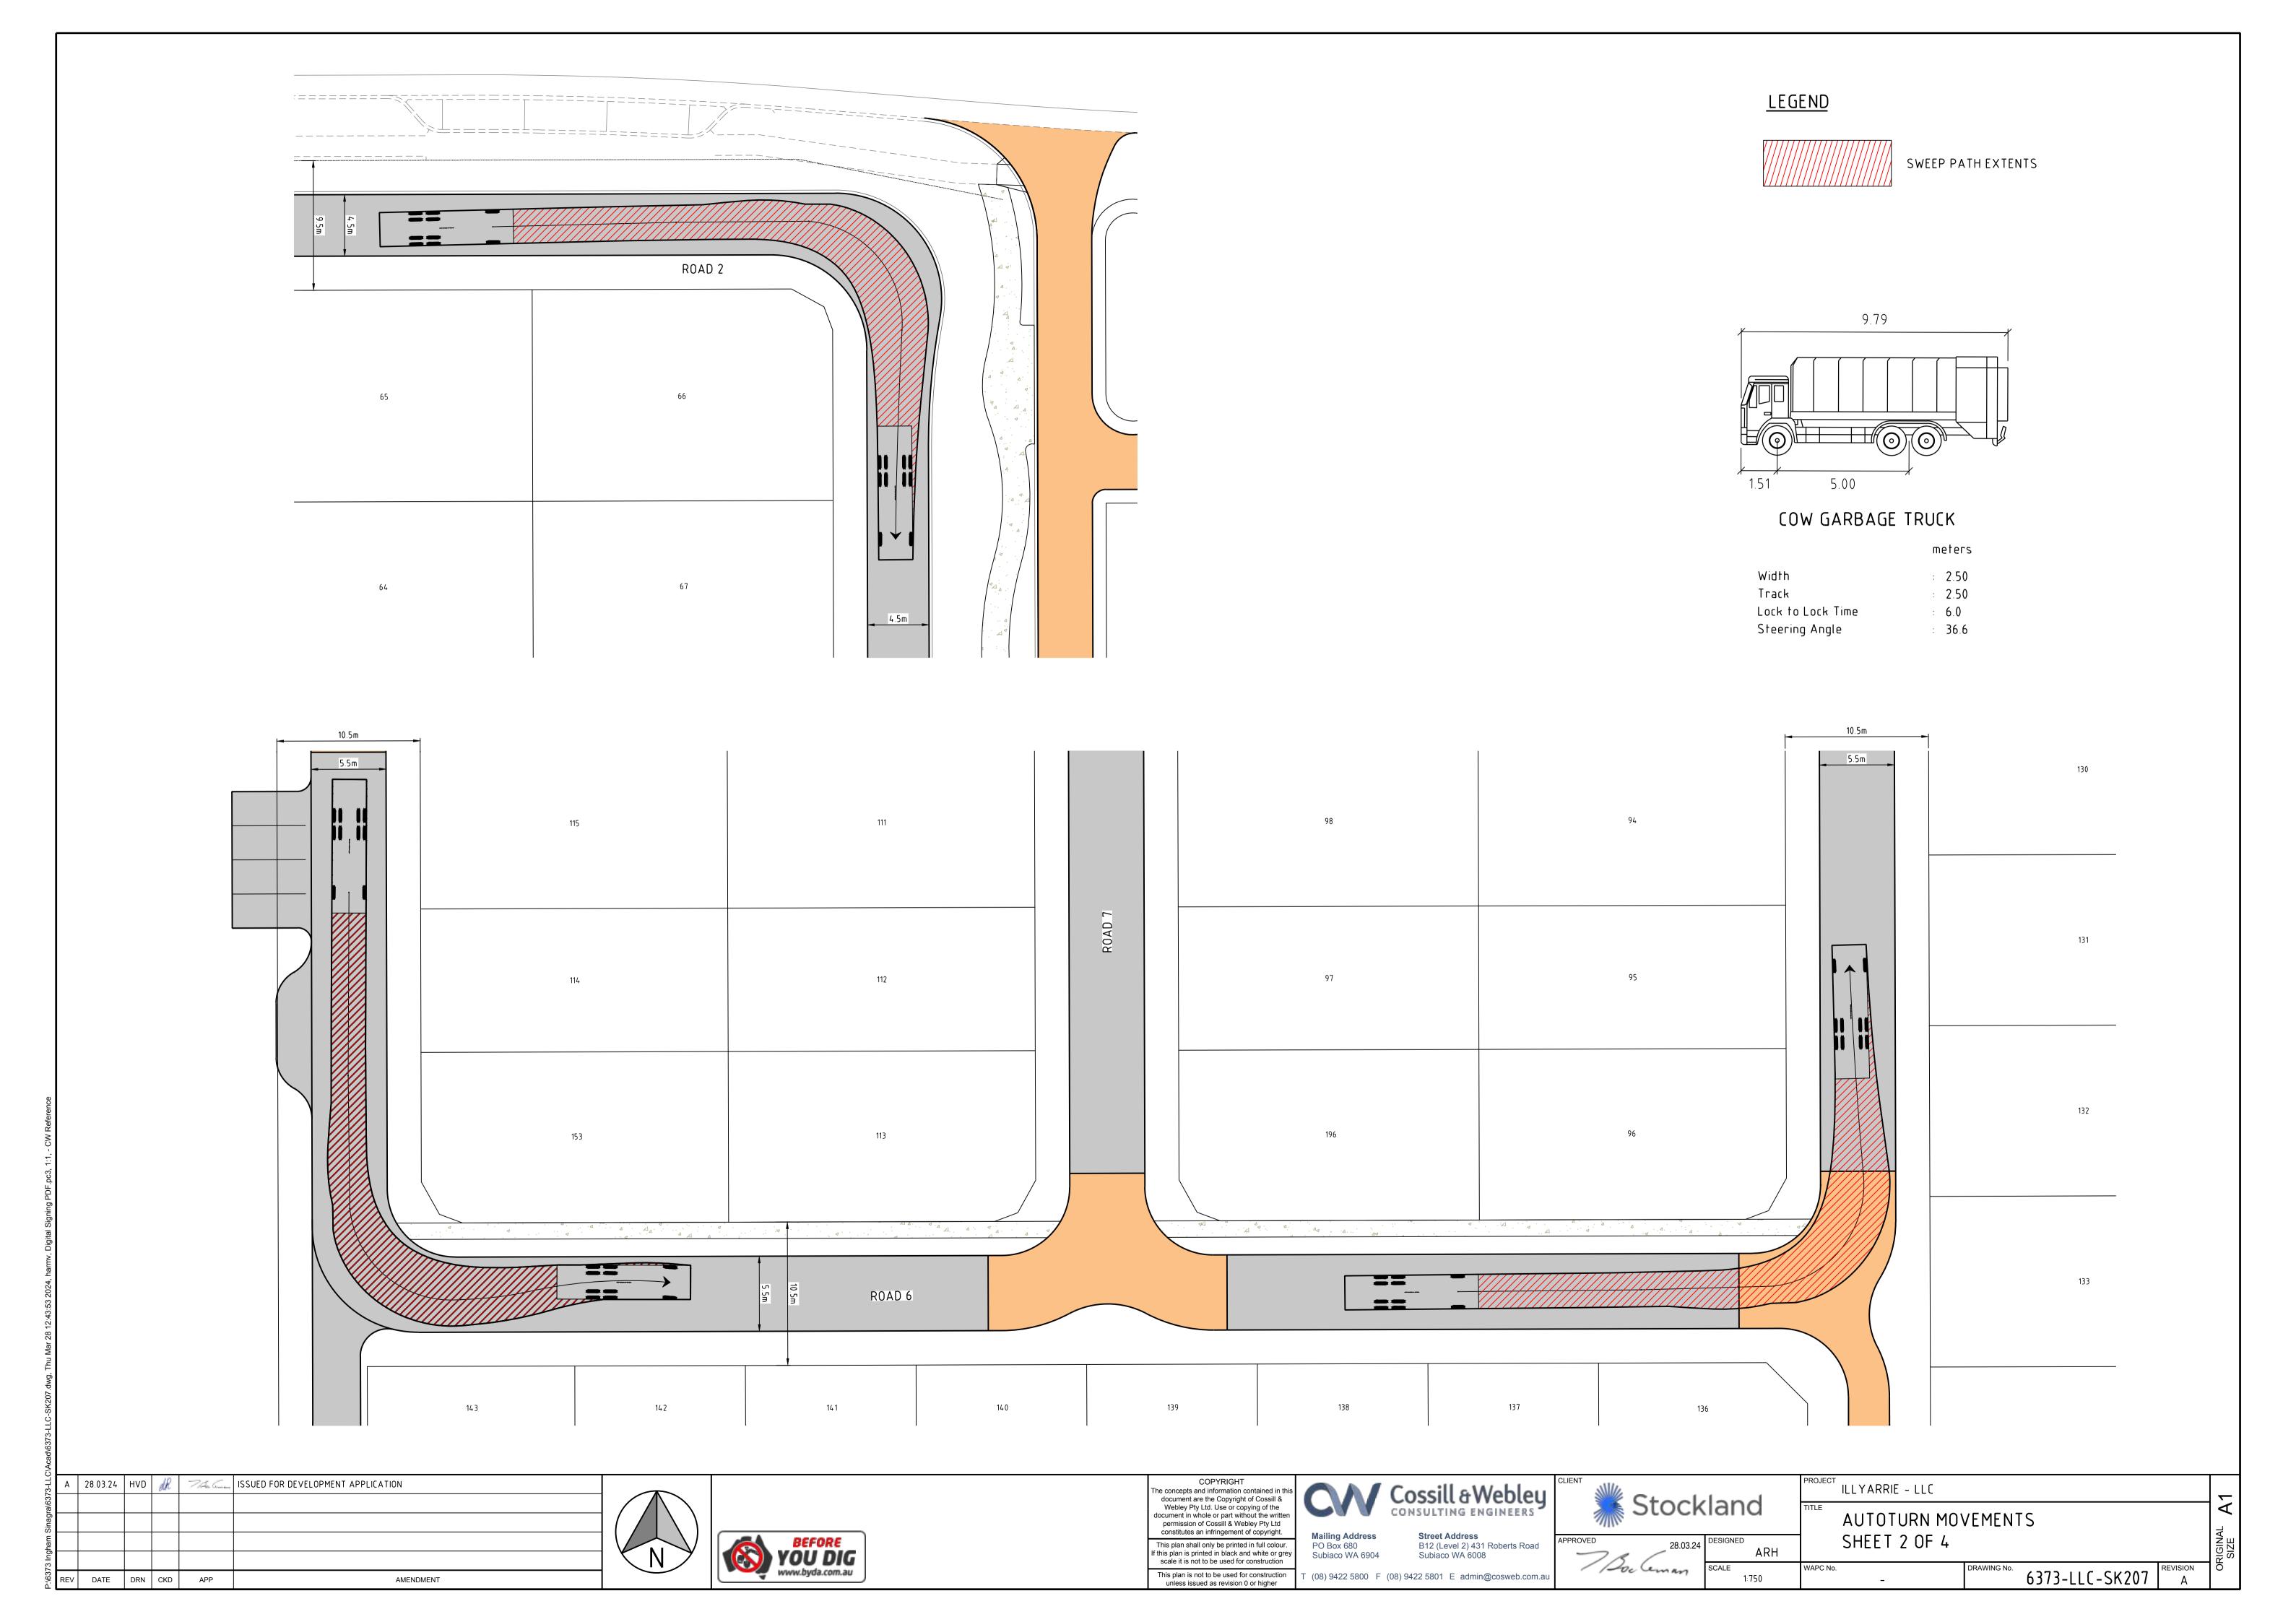

|  |  |  |  |  |
|-------------------|----------------|--|--|--|--|--|
| APPROVED 28.03.24 | DESIGNED       |  |  |  |  |  |
| 20.03.24          | ARH            |  |  |  |  |  |
| Doc Ceman         | SCALE<br>1:750 |  |  |  |  |  |

| PROJECT ILLYARRIE - LLC |                                           |              |                            |            | _        |
|-------------------------|-------------------------------------------|--------------|----------------------------|------------|----------|
|                         | CONCEPT INTERSECTION DETAILS SHEET 1 OF 1 |              |                            |            |          |
|                         | WAPC No.                                  | <del>-</del> | DRAWING No. 6373-LLC-SK205 | REVISION A | ORI<br>S |