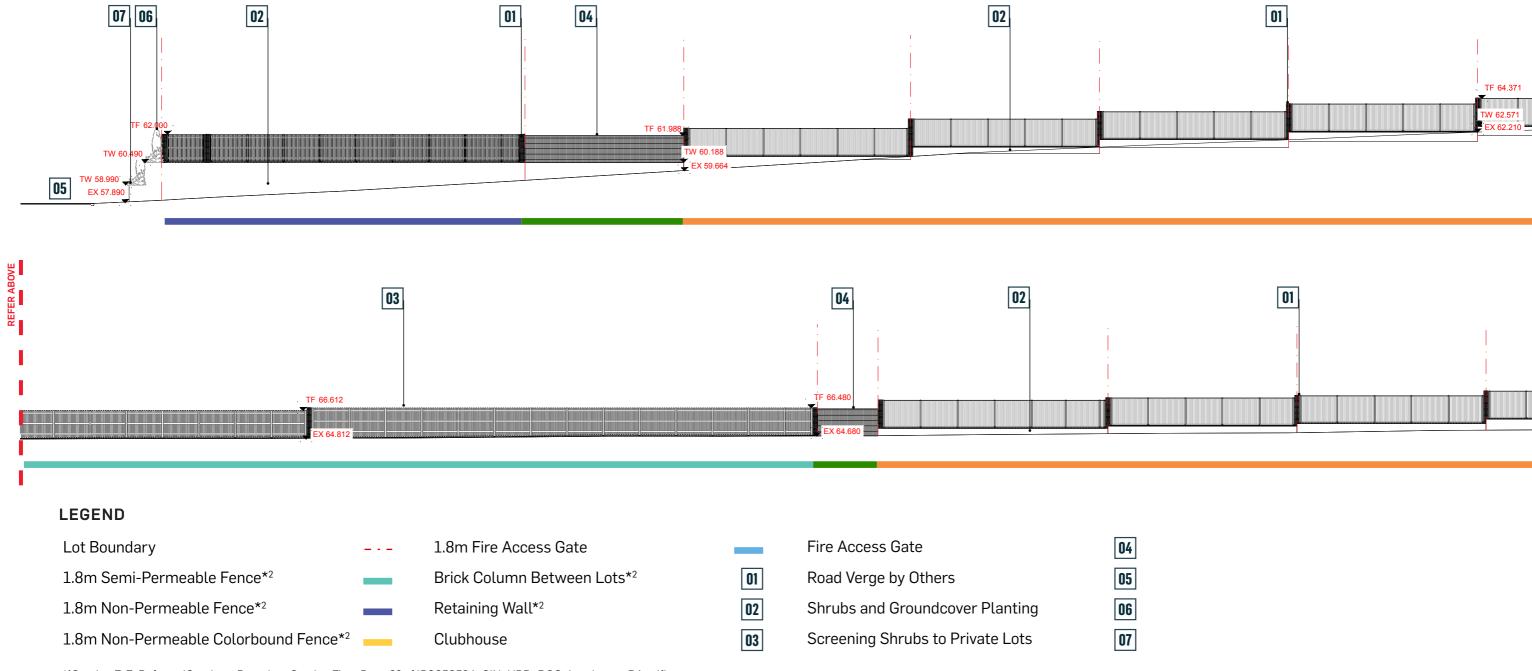

### LEGEND

Brick Column Between Lots \*3

Lot Boundary 1.1m Retaining Wall \*3 1.8m Semi-Permeable Fence\*3 2nd Tier Retaining Wall to Private Lots \*3 1.8m Non-Permeable Fence \*3 Shrubs and Groundcover Plantings 01 Screening Shrubs to Private Lots

02 **Proposed Trees** 

06 07

03 Public Access Way

Road Verge By Others

08

<sup>\*</sup>¹Section A-A: Refer to 'Western Boundary Section A' on Page 28 of 'P0050534\_SIN\_URB\_DOC\_Landscape DA.pdf'
\*²Section B-B: Refer to 'Western Boundary Section B' on Page 29 of 'P0050534\_SIN\_URB\_DOC\_Landscape DA.pdf'
\*³Materials Refer to 'Entry Signage & Fencing Strategy' on Page 26 of 'P0050534\_SIN\_URB\_DOC\_Landscape DA.pdf'

<sup>1:250 @</sup> A1 1:500 @ A3 2.5 5 7.5 10 12.5 m