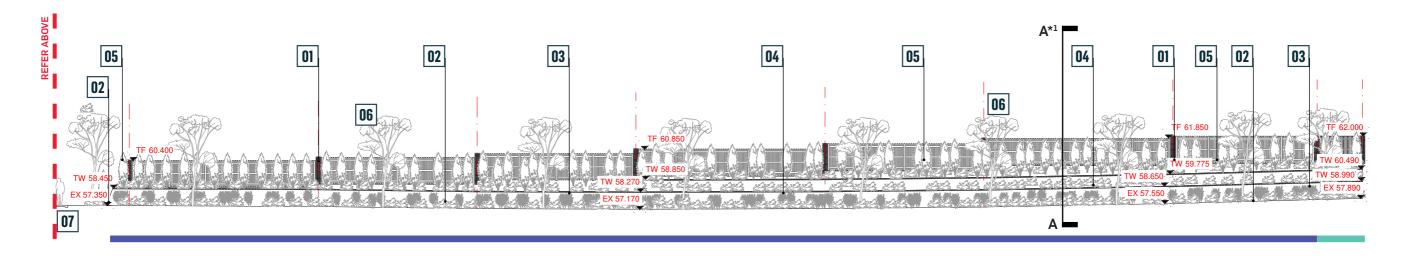

## **WESTERN ELEVATION**

04

05

### LEGEND

Brick Column Between Lots \*3

Lot Boundary 1.1m Retaining Wall \*3 1.8m Semi-Permeable Fence\*3 2nd Tier Retaining Wall to Private Lots \*3 1.8m Non-Permeable Fence \*3 Shrubs and Groundcover Plantings 01 Screening Shrubs to Private Lots

02 **Proposed Trees** 

06 07

03 Public Access Way

Road Verge By Others

08

<sup>\*</sup>¹Section A-A: Refer to 'Western Boundary Section A' on Page 28 of 'P0050534\_SIN\_URB\_DOC\_Landscape DA.pdf'
\*²Section B-B: Refer to 'Western Boundary Section B' on Page 29 of 'P0050534\_SIN\_URB\_DOC\_Landscape DA.pdf'
\*³Materials Refer to 'Entry Signage & Fencing Strategy' on Page 26 of 'P0050534\_SIN\_URB\_DOC\_Landscape DA.pdf'

<sup>1:250 @</sup> A1 1:500 @ A3 2.5 5 7.5 10 12.5 m