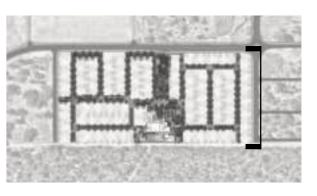

# LANDSCAPE CALCULATION PLAN

The City of Wanneroo require a minimum of 8% of the total lot area (69,270M2) to be landscaped. This diagram shows the total landscape percentage of Illyarie LLC is 16.06% in the shared areas and 22.45% in private lots with combined total of 38.51%.