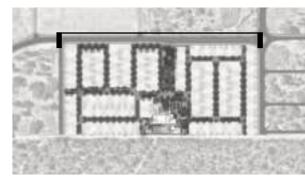

## **NORTHERN ELEVATION**

#### LEGEND

Lot Boundary 1.8m Fireproof Wall\*2 1.8m Semi-Permeable Fence\*2 1.8m Feature Wall\*2 1.8m Non-Permeable Fence\*2 Entry Wall/Signage\*2 Retaining Wall\*2

Brick Column Between Lots\*2

Arrival Precinct

Entry/ Exist Gate

03 Screening Shrubs to Private Lots

08 04 **Proposed Trees** 09

05 Road Verge By Others Power Sub-Station 06

(to Public Road Reserve) Entry Statement Wall

11

10

07

<sup>01</sup> Mail Box 02 Shrubs and Groundcover Planting

 $<sup>^{*1}</sup>$ Section C-C: Refer to 'Northern Boundary Section C' on Page 30 of 'P0050534\_SIN\_URB\_DOC\_Landscape DA.pdf'  $^{*2}$ Materials Refer to 'Entry Signage & Fencing Strategy' on Page 26 of 'P0050534\_SIN\_URB\_DOC\_Landscape DA.pdf'

<sup>\*</sup>Note: Please read this page with following page as spread for cross-pages elevation