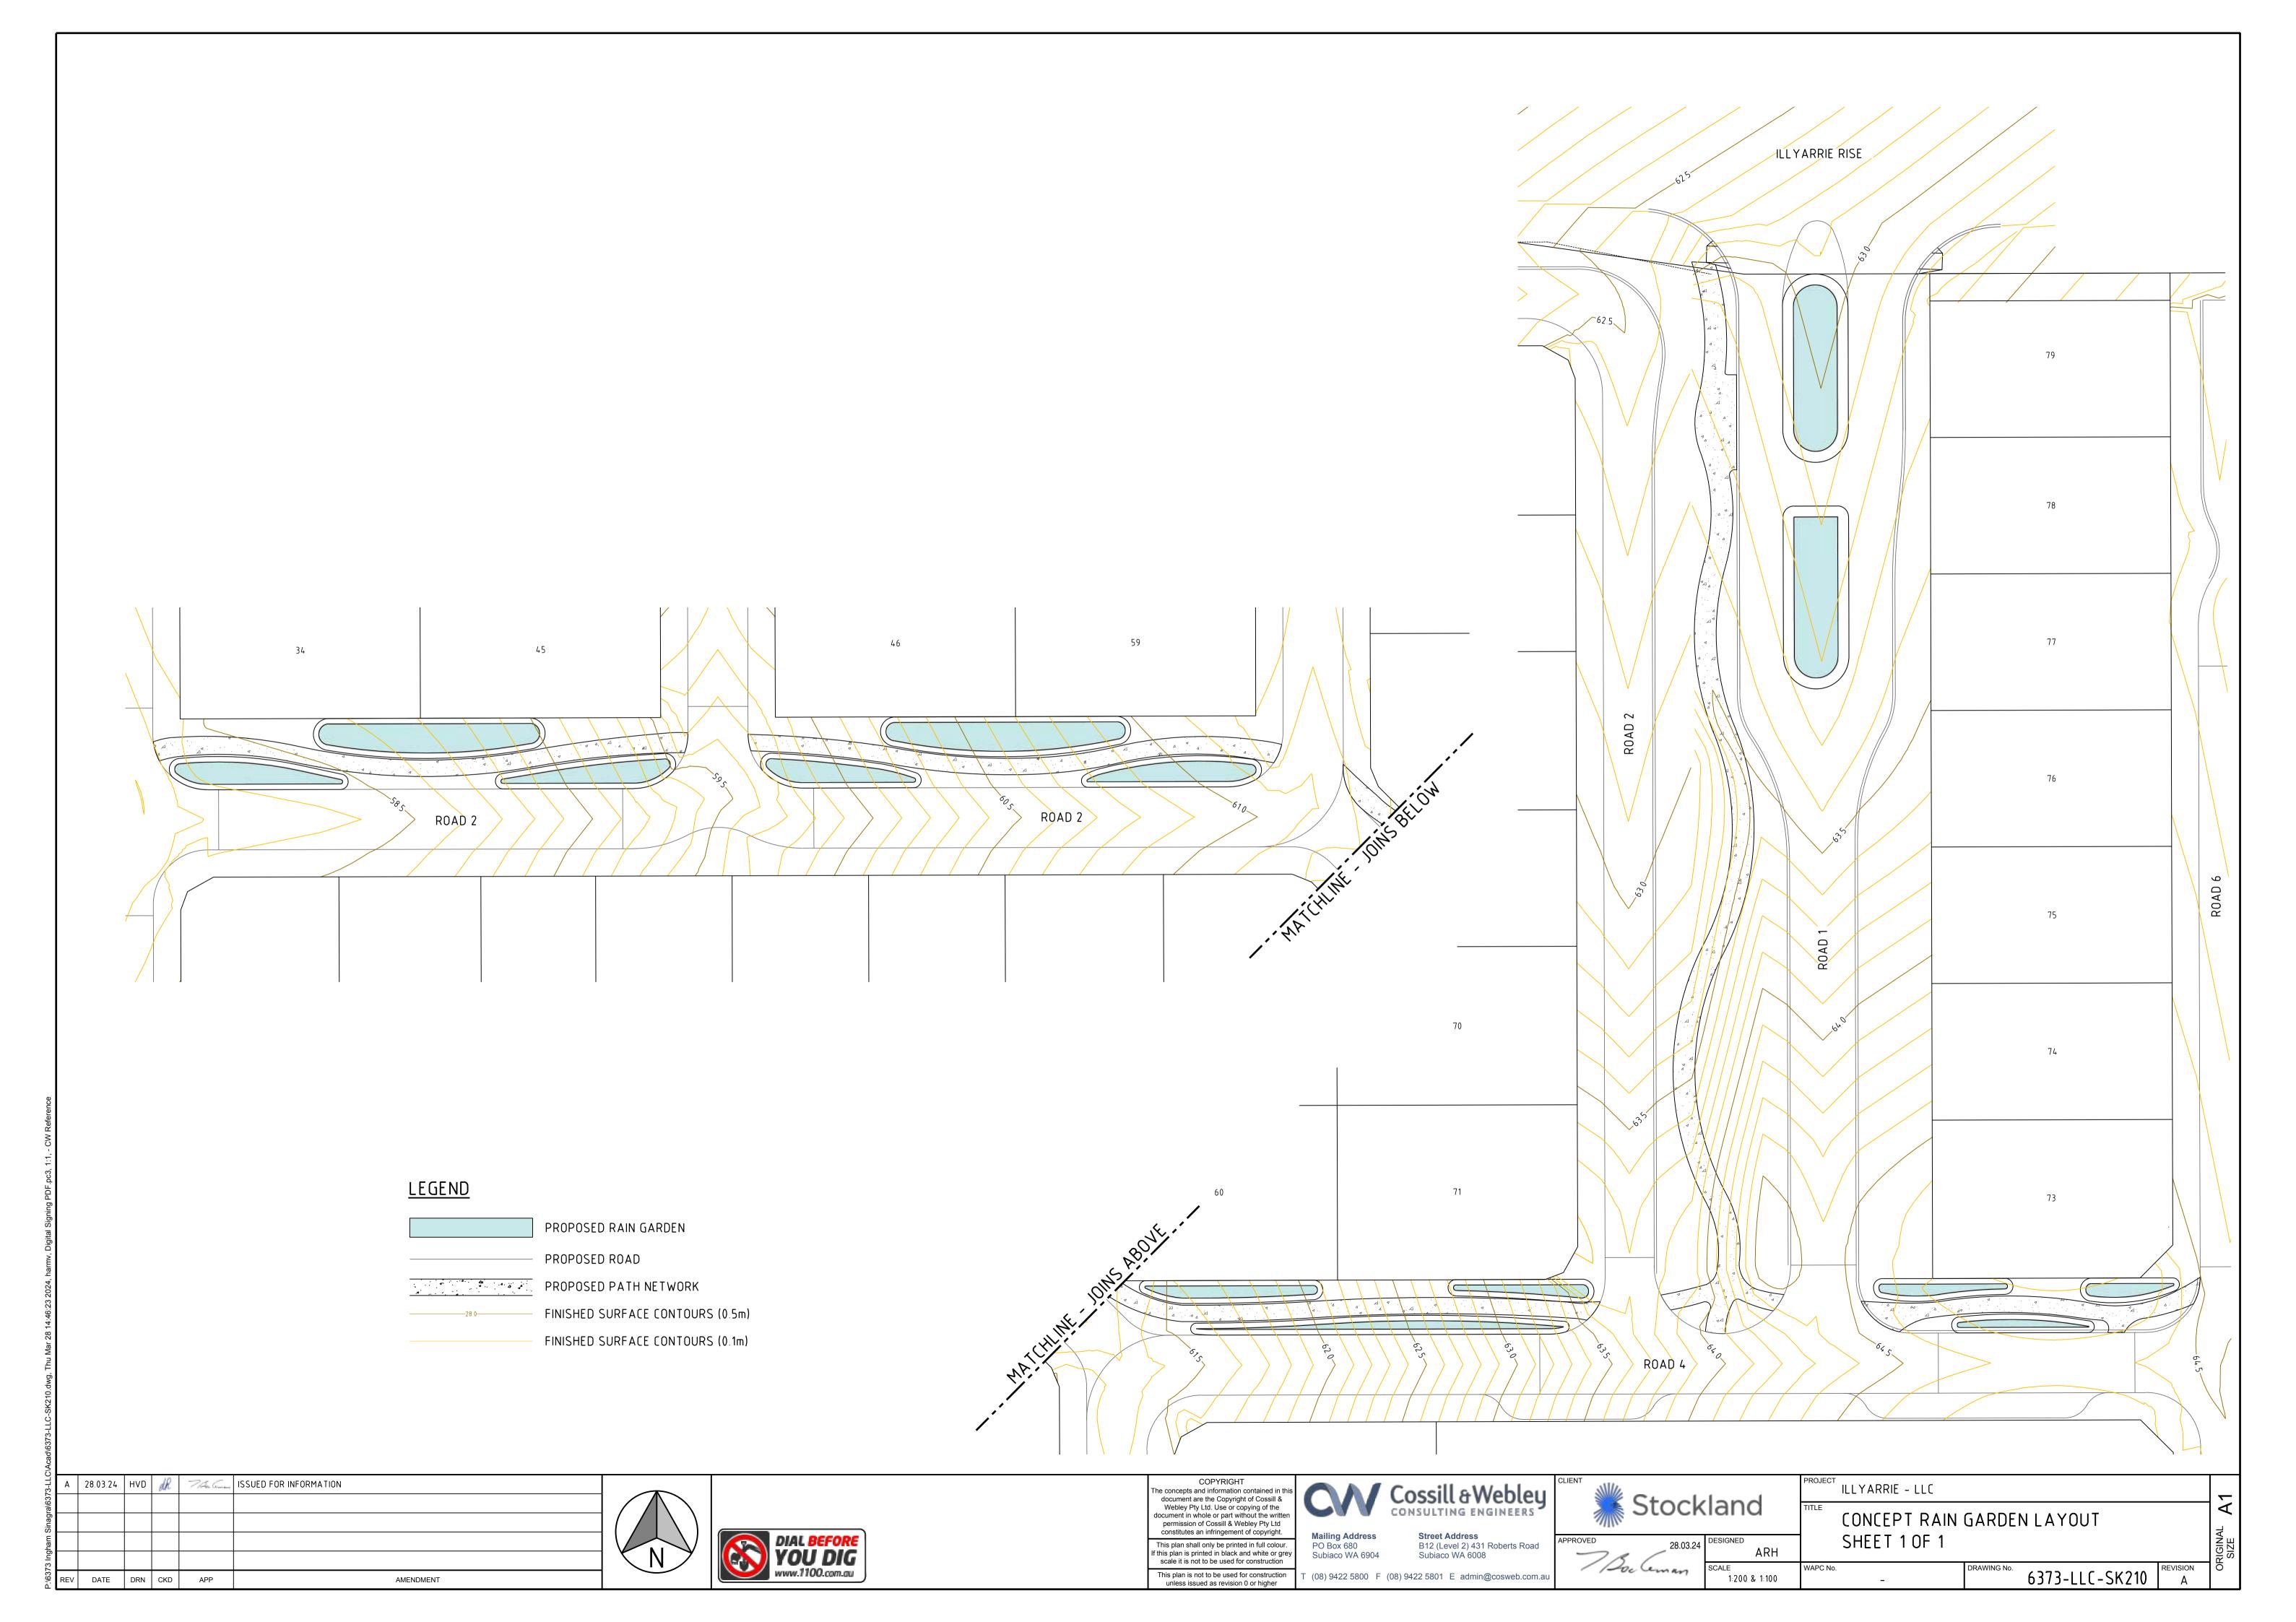

|  |  |  |  |
|-------------------|----------------|--|--|--|--|--|
| APPROVED 28.03.24 | DESIGNED       |  |  |  |  |  |
| 20.03.24          | ARH            |  |  |  |  |  |
| Doc Ceman         | SCALE<br>1:750 |  |  |  |  |  |

| PROJECT ILLYARRIE - LLC |                                           |              |                            |            | _        |
|-------------------------|-------------------------------------------|--------------|----------------------------|------------|----------|
|                         | CONCEPT INTERSECTION DETAILS SHEET 1 OF 1 |              |                            |            |          |
|                         | WAPC No.                                  | <del>-</del> | DRAWING No. 6373-LLC-SK205 | REVISION A | ORI<br>S |