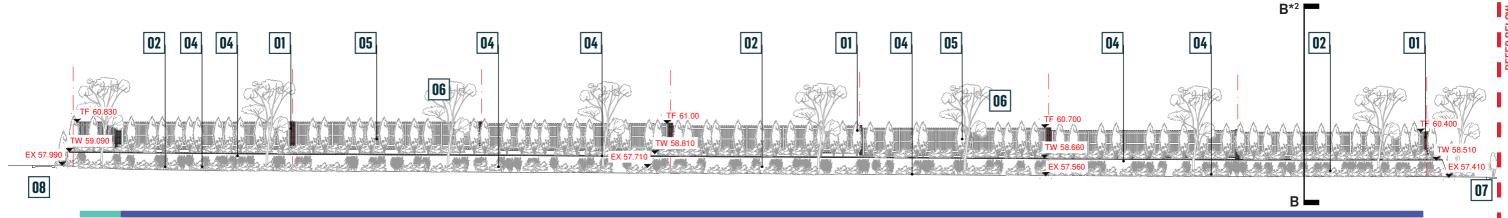

## **WESTERN ELEVATION**

04

05

### LEGEND

Brick Column Between Lots \*3

Lot Boundary 1.1m Retaining Wall \*3 1.8m Semi-Permeable Fence\*3 2nd Tier Retaining Wall to Private Lots \*3 1.8m Non-Permeable Fence \*3 Shrubs and Groundcover Plantings 01 Screening Shrubs to Private Lots

02 **Proposed Trees** 

06 07

03 Public Access Way

Road Verge By Others

08

<sup>\*</sup>¹Section A-A: Refer to 'Western Boundary Section A' on Page 28 of 'P0050534\_SIN\_URB\_DOC\_Landscape DA.pdf'
\*²Section B-B: Refer to 'Western Boundary Section B' on Page 29 of 'P0050534\_SIN\_URB\_DOC\_Landscape DA.pdf'
\*³Materials Refer to 'Entry Signage & Fencing Strategy' on Page 26 of 'P0050534\_SIN\_URB\_DOC\_Landscape DA.pdf'

<sup>1:250 @</sup> A1 1:500 @ A3 2.5 5 7.5 10 12.5 m