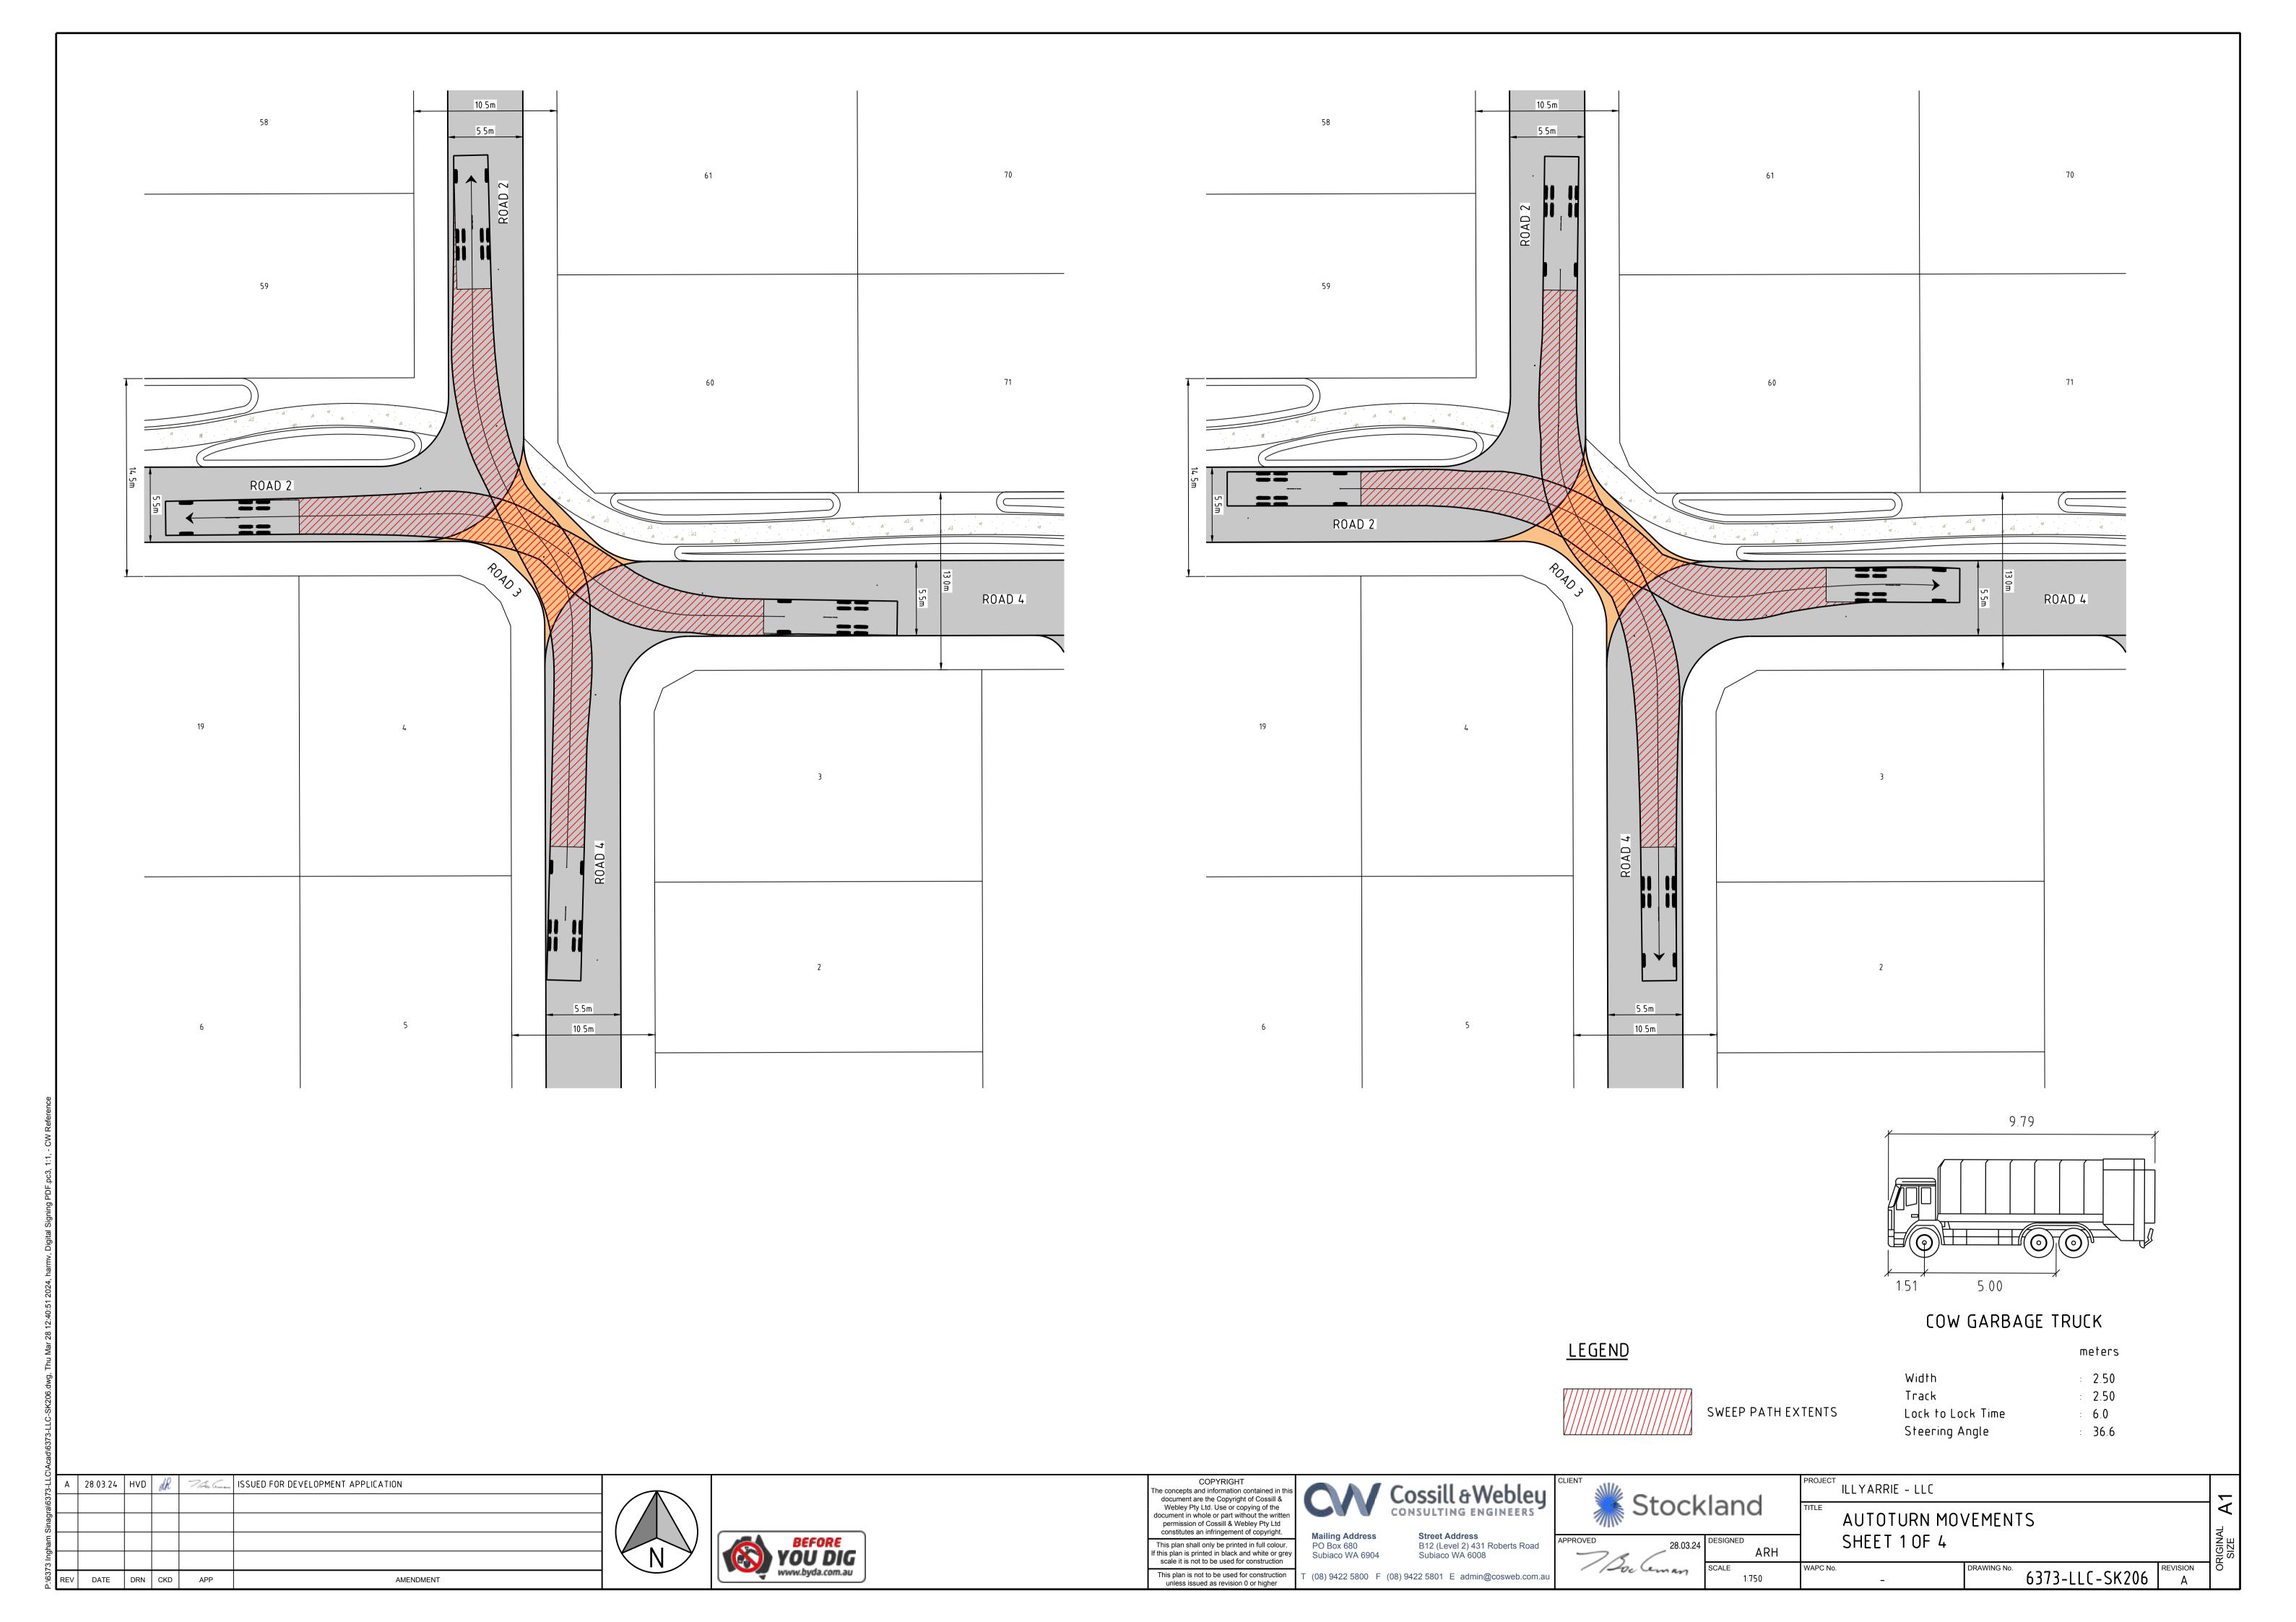

|  |  |  |  |  |
|-------------------|----------------|--|--|--|--|--|
| APPROVED 28.03.24 | DESIGNED       |  |  |  |  |  |
| 20.03.24          | ARH            |  |  |  |  |  |
| Doc Ceman         | SCALE<br>1:750 |  |  |  |  |  |

| PROJECT ILLYARRIE - LLC |                                           |              |                            |            | _        |
|-------------------------|-------------------------------------------|--------------|----------------------------|------------|----------|
|                         | CONCEPT INTERSECTION DETAILS SHEET 1 OF 1 |              |                            |            |          |
|                         | WAPC No.                                  | <del>-</del> | DRAWING No. 6373-LLC-SK205 | REVISION A | ORI<br>S |