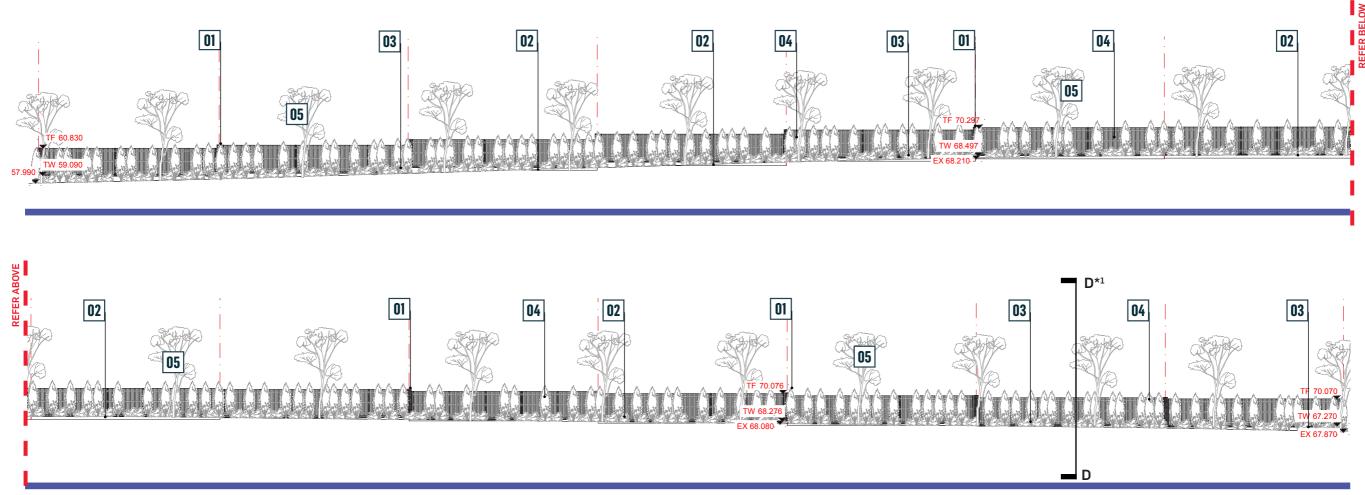

## **WESTERN ELEVATION**

04

05

### LEGEND

Brick Column Between Lots \*3

Lot Boundary 1.1m Retaining Wall \*3 1.8m Semi-Permeable Fence\*3 2nd Tier Retaining Wall to Private Lots \*3 1.8m Non-Permeable Fence \*3 Shrubs and Groundcover Plantings 01 Screening Shrubs to Private Lots

02 **Proposed Trees** 

06 07

03 Public Access Way

Road Verge By Others

08

<sup>\*</sup>¹Section A-A: Refer to 'Western Boundary Section A' on Page 28 of 'P0050534\_SIN\_URB\_DOC\_Landscape DA.pdf'
\*²Section B-B: Refer to 'Western Boundary Section B' on Page 29 of 'P0050534\_SIN\_URB\_DOC\_Landscape DA.pdf'
\*³Materials Refer to 'Entry Signage & Fencing Strategy' on Page 26 of 'P0050534\_SIN\_URB\_DOC\_Landscape DA.pdf'

<sup>1:250 @</sup> A1 1:500 @ A3 2.5 5 7.5 10 12.5 m