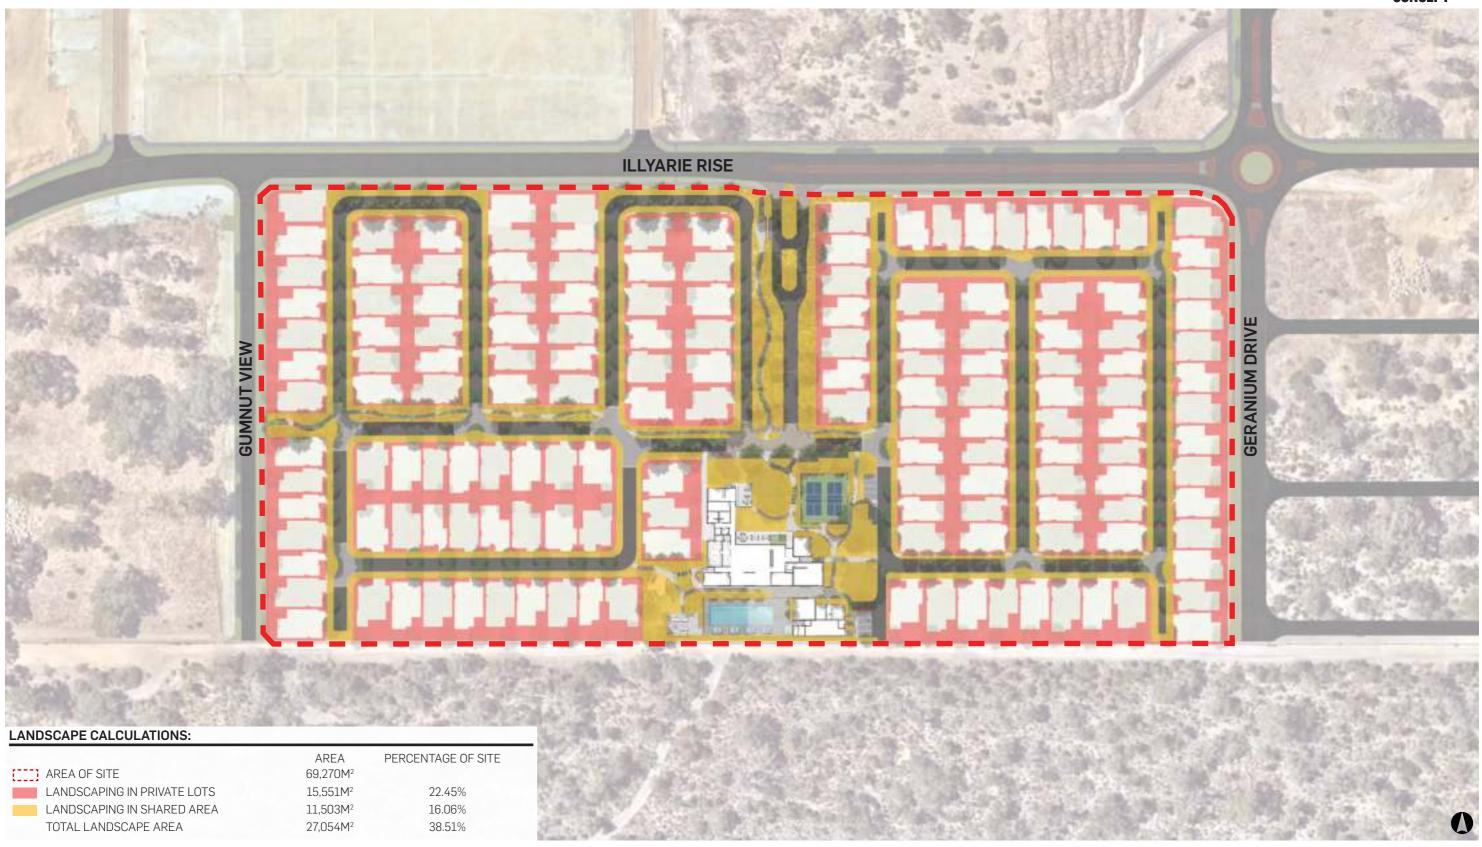

# LANDSCAPE CALCULATION PLAN

The City of Wanneroo require a minimum of 8% of the total lot area (69,270M2) to be landscaped. This diagram shows the total landscape percentage of Illyarie LLC is 16.06% in the shared areas and 22.45% in private lots with combined total of 38.51%.