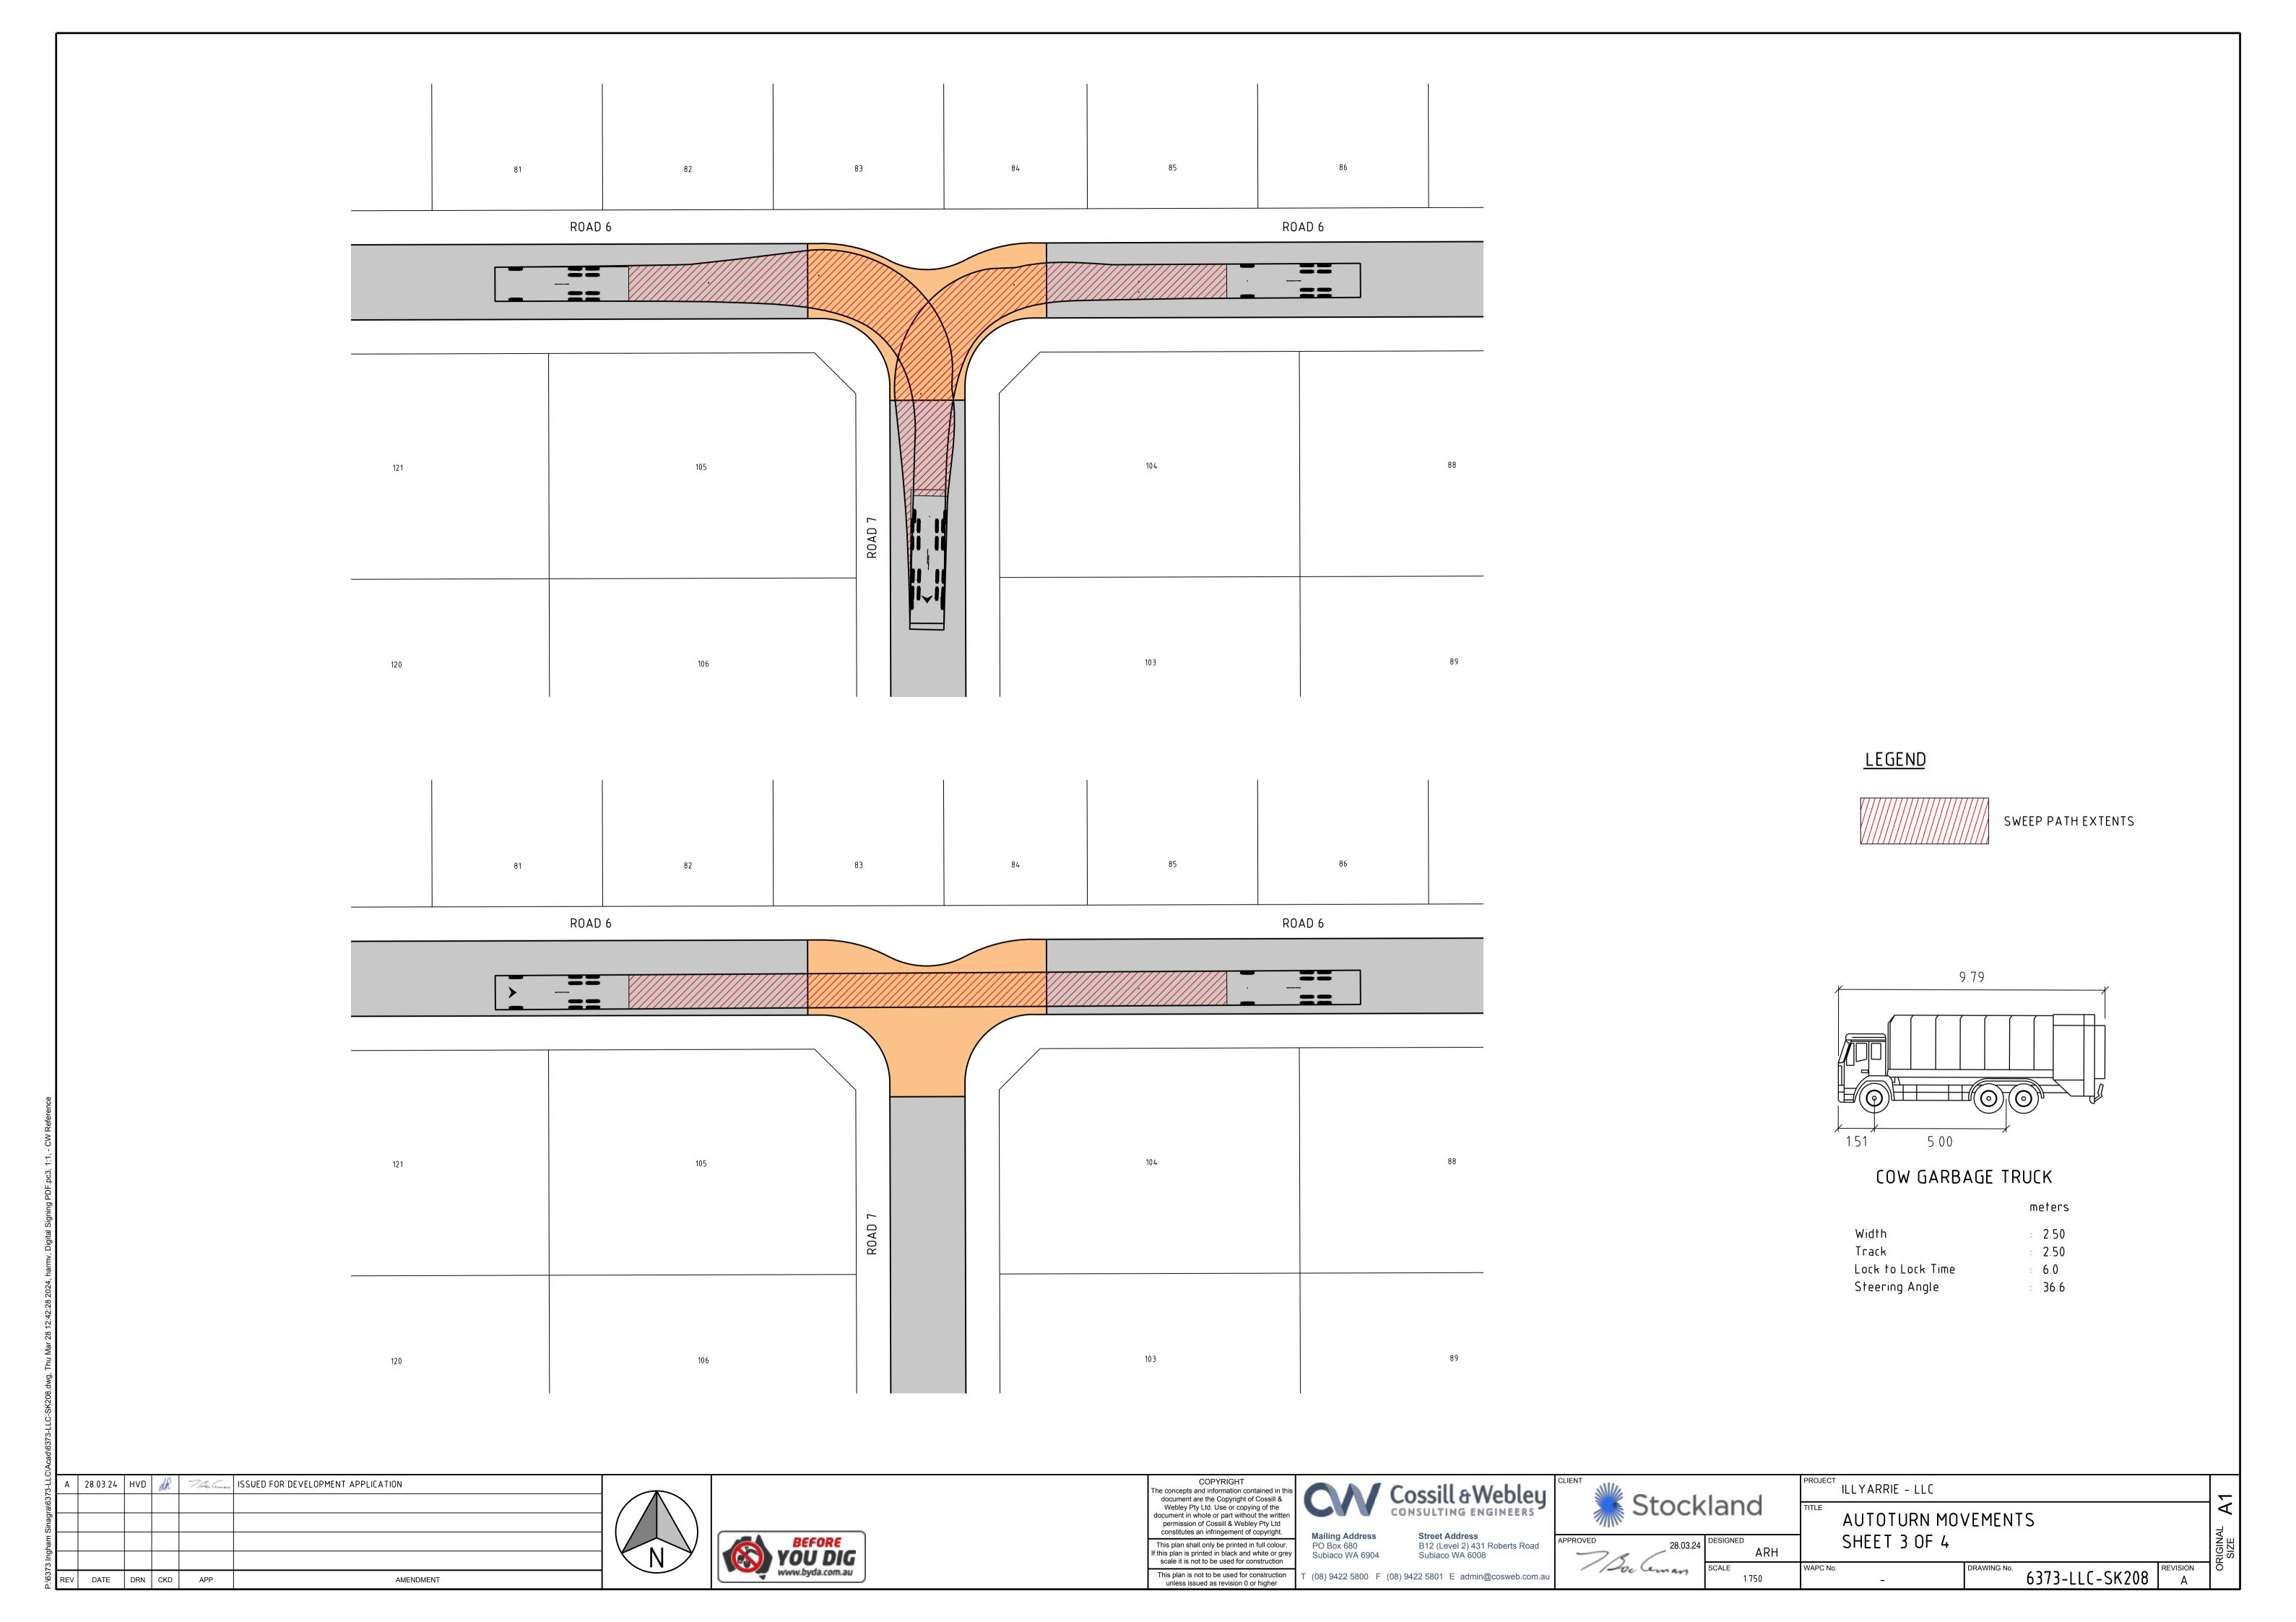

|  |  |  |  |  |
|-------------------|----------------|--|--|--|--|--|
| APPROVED 28.03.24 | DESIGNED       |  |  |  |  |  |
| 20.03.24          | ARH            |  |  |  |  |  |
| Doc Ceman         | SCALE<br>1:750 |  |  |  |  |  |

| PROJECT ILLYARRIE - LLC |                                           |              |                            |            | _        |
|-------------------------|-------------------------------------------|--------------|----------------------------|------------|----------|
|                         | CONCEPT INTERSECTION DETAILS SHEET 1 OF 1 |              |                            |            |          |
|                         | WAPC No.                                  | <del>-</del> | DRAWING No. 6373-LLC-SK205 | REVISION A | ORI<br>S |