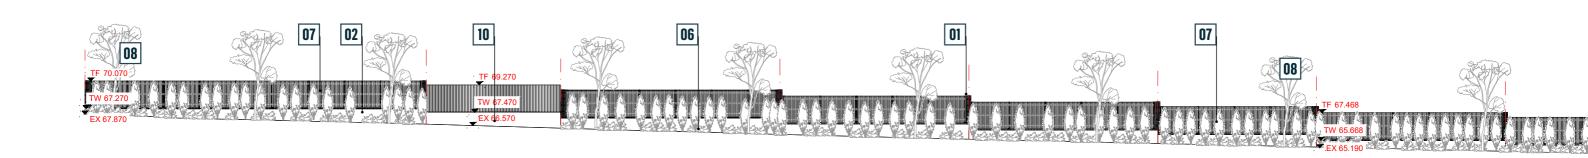

## **NORTHERN ELEVATION**

#### LEGEND

Lot Boundary 1.8m Fireproof Wall\*2 1.8m Semi-Permeable Fence\*2 1.8m Feature Wall\*2 1.8m Non-Permeable Fence\*2 Entry Wall/Signage\*2 Retaining Wall\*2

Brick Column Between Lots\*2

Arrival Precinct

Entry/ Exist Gate

03 Screening Shrubs to Private Lots

08 04 **Proposed Trees** 09

05 Road Verge By Others Power Sub-Station 06

(to Public Road Reserve) Entry Statement Wall

11

10

07

<sup>01</sup> Mail Box 02 Shrubs and Groundcover Planting

 $<sup>^{*1}</sup>$ Section C-C: Refer to 'Northern Boundary Section C' on Page 30 of 'P0050534\_SIN\_URB\_DOC\_Landscape DA.pdf'  $^{*2}$ Materials Refer to 'Entry Signage & Fencing Strategy' on Page 26 of 'P0050534\_SIN\_URB\_DOC\_Landscape DA.pdf'

<sup>\*</sup>Note: Please read this page with following page as spread for cross-pages elevation