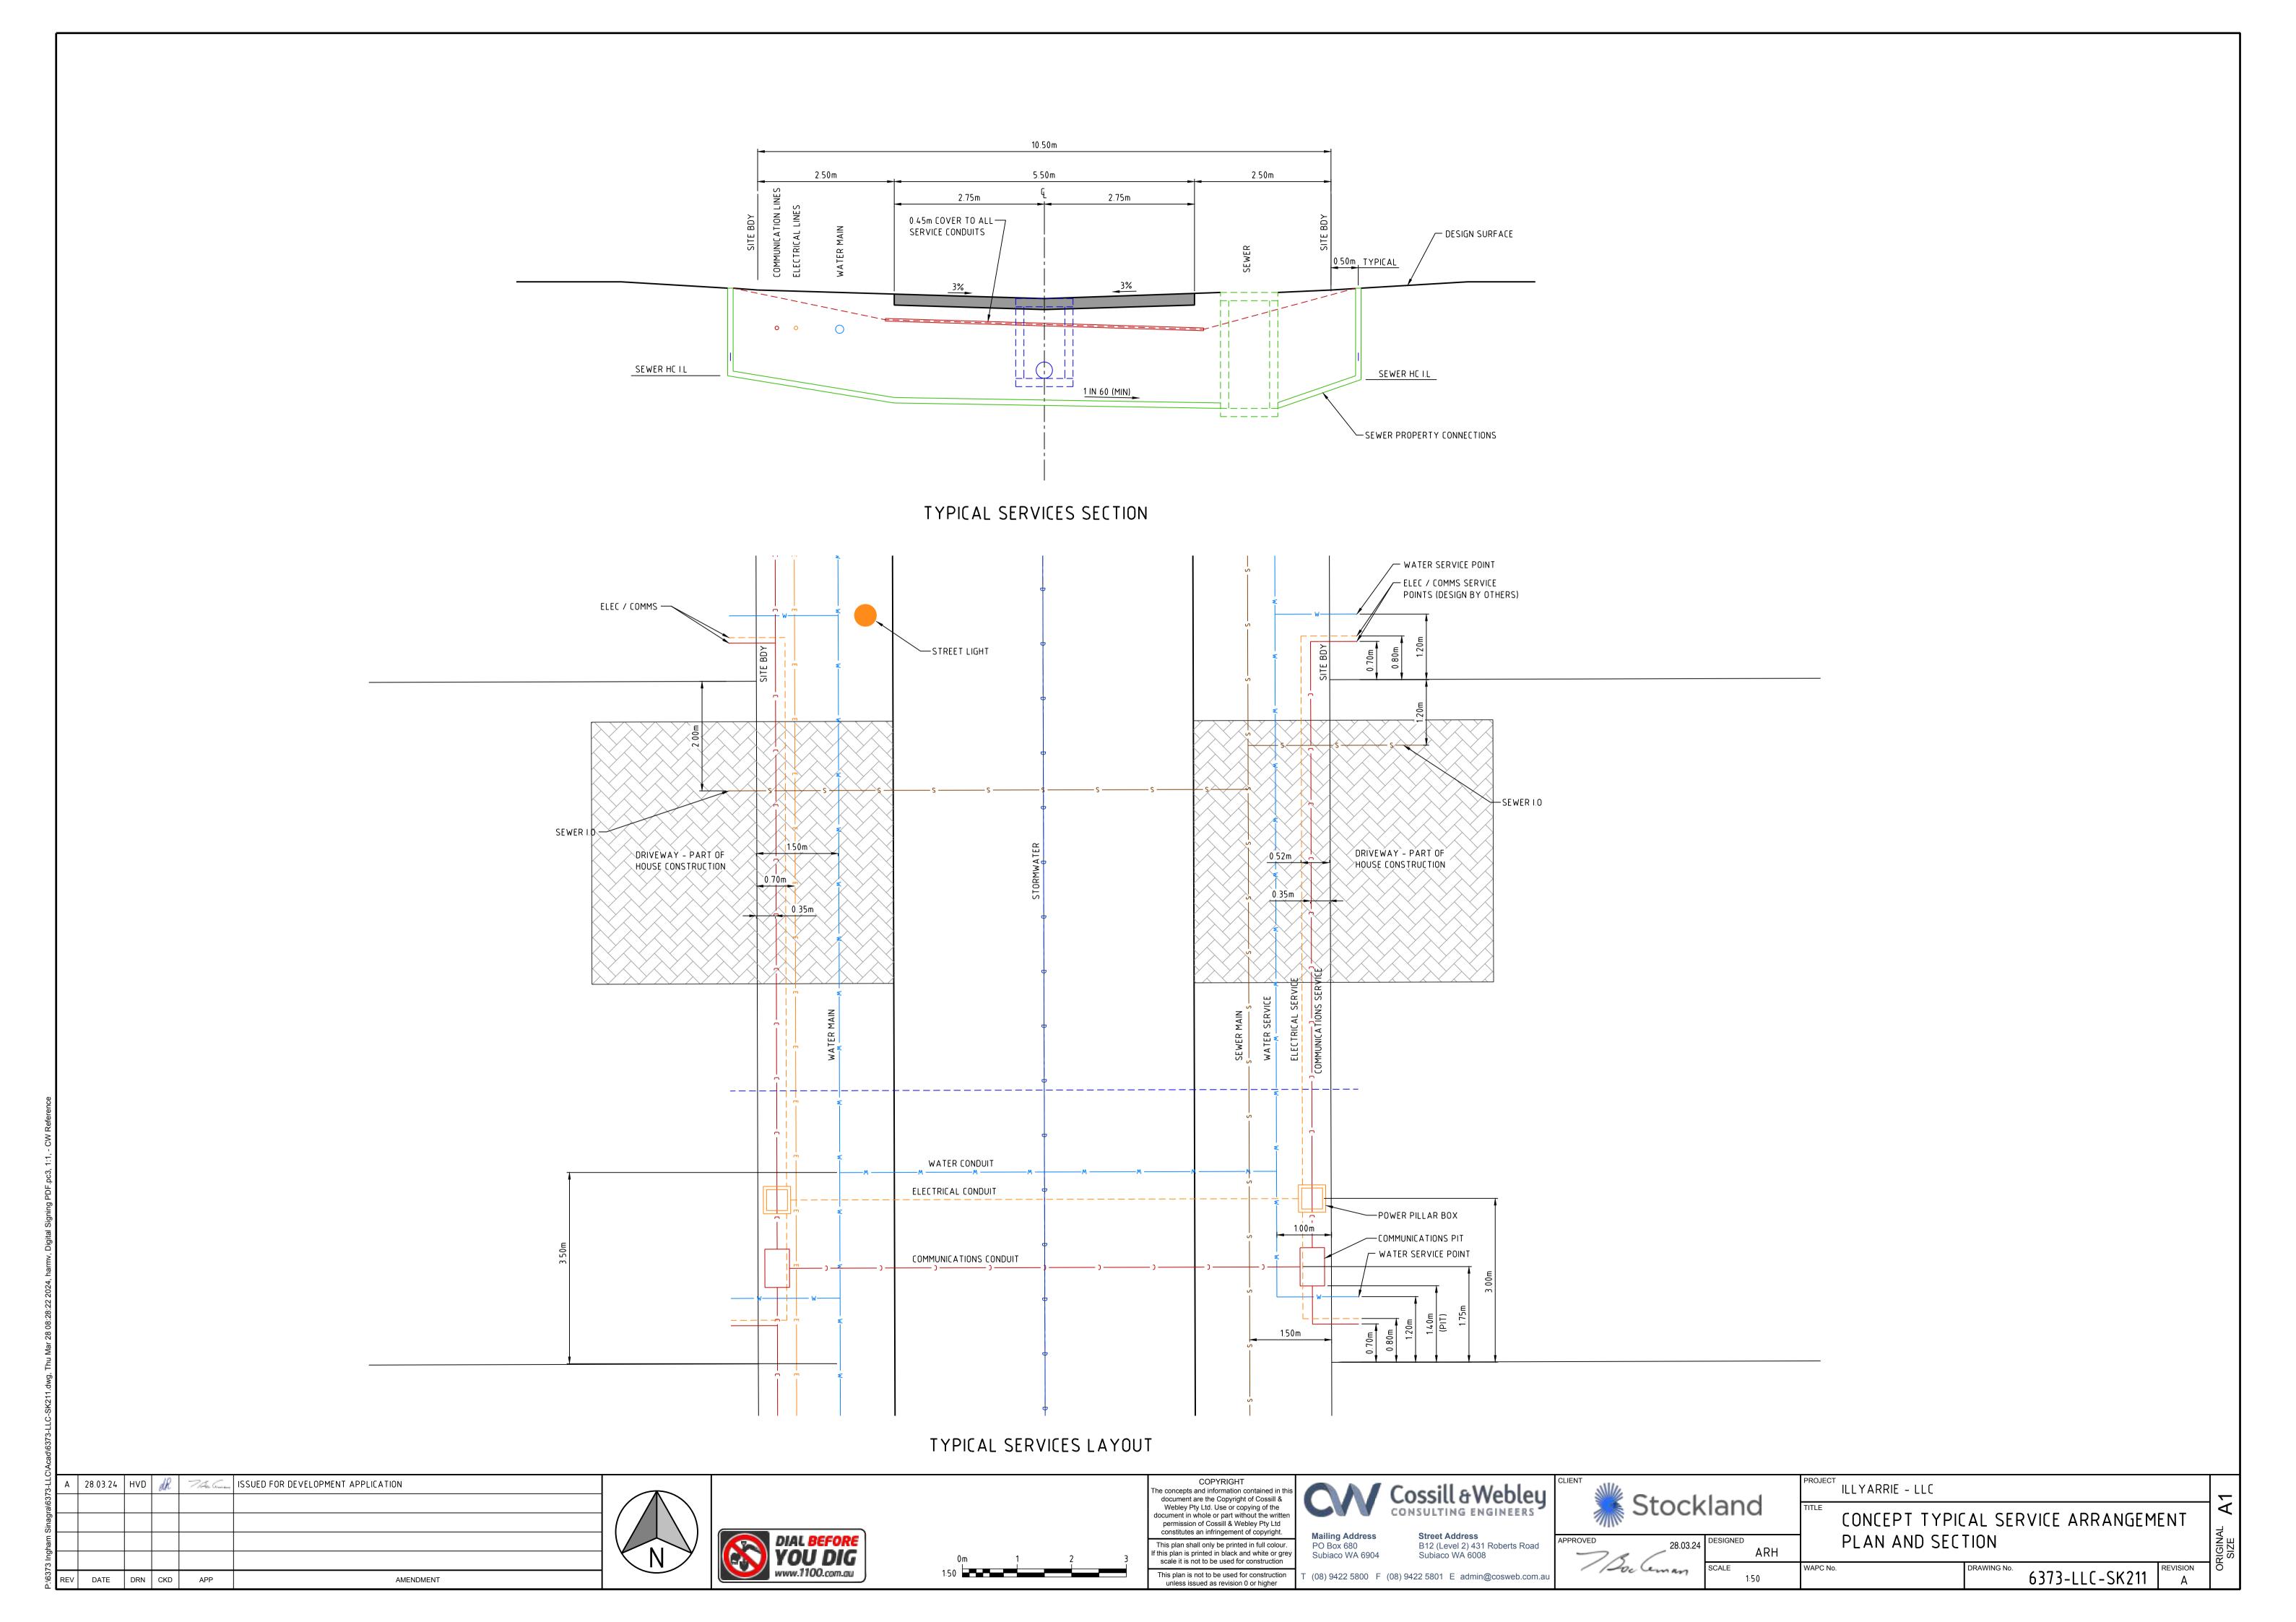

|  |  |  |
|-------------------|----------------|--|--|--|--|--|
| APPROVED 28.03.24 | DESIGNED       |  |  |  |  |  |
| 20.03.24          | ARH            |  |  |  |  |  |
| Doc Ceman         | SCALE<br>1:750 |  |  |  |  |  |

| PROJECT ILLYARRIE - LLC |                                           |              |                            |            | _        |
|-------------------------|-------------------------------------------|--------------|----------------------------|------------|----------|
|                         | CONCEPT INTERSECTION DETAILS SHEET 1 OF 1 |              |                            |            |          |
|                         | WAPC No.                                  | <del>-</del> | DRAWING No. 6373-LLC-SK205 | REVISION A | ORI<br>S |