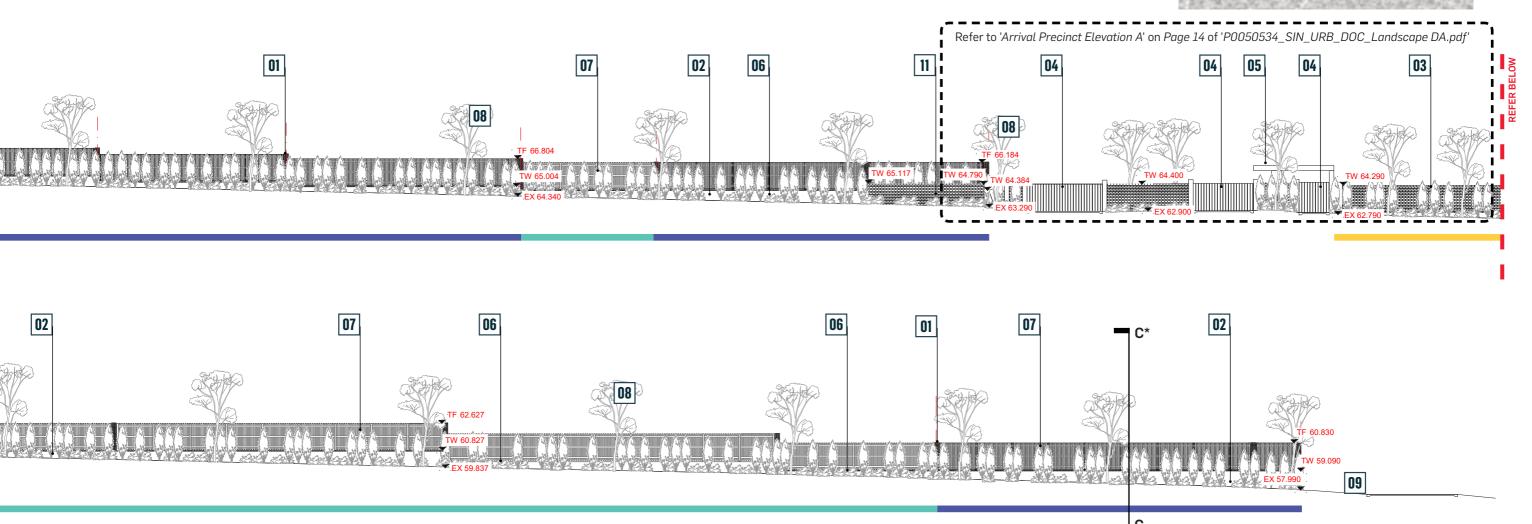

### LEGEND

Brick Column Between Lots \*3

Lot Boundary 1.1m Retaining Wall \*3 1.8m Semi-Permeable Fence\*3 2nd Tier Retaining Wall to Private Lots \*3 1.8m Non-Permeable Fence \*3 Shrubs and Groundcover Plantings 01 Screening Shrubs to Private Lots

02 **Proposed Trees** 

06 07

03 Public Access Way

Road Verge By Others

08

<sup>\*</sup>¹Section A-A: Refer to 'Western Boundary Section A' on Page 28 of 'P0050534\_SIN\_URB\_DOC\_Landscape DA.pdf'
\*²Section B-B: Refer to 'Western Boundary Section B' on Page 29 of 'P0050534\_SIN\_URB\_DOC\_Landscape DA.pdf'
\*³Materials Refer to 'Entry Signage & Fencing Strategy' on Page 26 of 'P0050534\_SIN\_URB\_DOC\_Landscape DA.pdf'

<sup>1:250 @</sup> A1 1:500 @ A3 2.5 5 7.5 10 12.5 m