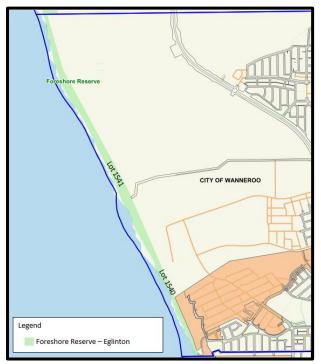

Map 21 - Foreshore Reserve - Jindalee, cat prohibited area

Map 22 – Foreshore Reserve – Alkimos (South), cat prohibited area

Map 23 - Foreshore Reserve - Alkimos (North), cat prohibited area

Map 24 – Foreshore Reserve – Eglinton, cat prohibited area