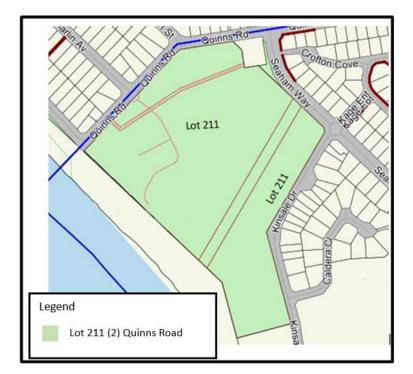

#### **Cat Prohibited Areas**

| Common Name                                                                              | Name Reserve/Lot Number |                                                                                                                                 |
|------------------------------------------------------------------------------------------|-------------------------|---------------------------------------------------------------------------------------------------------------------------------|
| Lake Gnangara Park - Gnangara                                                            | As shown in Map 1       | Sydney Road, Gnangara Road,<br>Alexander Drive, Vintage Lane,<br>Heritage Terrace                                               |
| Badgerup Reserve - Wanneroo                                                              | As shown in Map 2       | Badgerup Road and Benmuni<br>Road                                                                                               |
| Lake Adams - Mariginiup                                                                  | As shown in Map 3       | Neaves Road, Lee-Steere Drive and Coogee Road                                                                                   |
| Koondoola Regional Bushland<br>(including Waddington Park &<br>Rendell Park) - Koondoola | As shown in Map 4       | Alexander Drive, Waddington<br>Crescent, Beach Road, Koondoola<br>Avenue and Marangaroo Drive                                   |
| Chancellor Park & Marangaroo<br>Golf Course - Marangaroo                                 | As shown in Map 5       | Le Grand Gardens, Caroline<br>Green, Decourcey Way,<br>Chancellor Rise, Aylesford Drive,<br>Addington Way and Hepburn<br>Avenue |
| Lake Joondalup Foreshore -<br>Wanneroo                                                   | As shown in Map 6       | Scenic Drive                                                                                                                    |

Map 17 - Rosso & Solana Park - Woodvale, cat prohibited area

Map 18 - Lot 211 (2) Quinns Road - Mindarie, cat prohibited area

Map 19 – Foreshore Reserve – Mindarie, cat prohibited area

Map 20 – Foreshore Reserve – Quinns Rocks, cat prohibited area