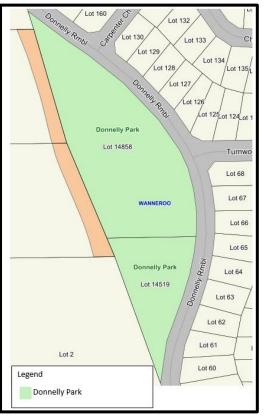

Map 9 – Hepburn Park - Landsdale, cat prohibited area

Map 10 – Donnelly Park - Wanneroo, cat prohibited area

Map 11 - Banyandah Park - Wanneroo, cat prohibited area

Map 12 – Lake Joondalup Park - Wanneroo, cat prohibited area