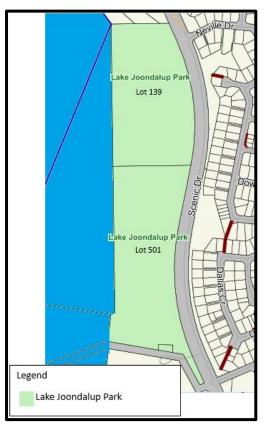

Map 9 – Hepburn Park - Landsdale, cat prohibited area

Map 10 – Donnelly Park - Wanneroo, cat prohibited area

Map 11 - Banyandah Park - Wanneroo, cat prohibited area

Map 12 – Lake Joondalup Park - Wanneroo, cat prohibited area