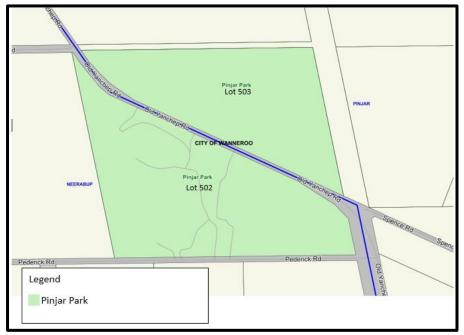

| Pinjar Park - Neerabup                 | As shown in Map 7  | Old Yanchep Road, Pederick<br>Road, Trandos Road                                                                       |
|----------------------------------------|--------------------|------------------------------------------------------------------------------------------------------------------------|
| Landsdale Park - Darch                 | As shown in Map 8  | Hepburn Avenue, Landsdale Road                                                                                         |
| Hepburn Park - Landsdale               | As shown in Map 9  | Hepburn Avenue, Landsdale Road,<br>Alexander Drive, Candlestick<br>Avenue                                              |
| Donnelly Park - Wanneroo               | As shown in Map 10 | Donnelly Ramble                                                                                                        |
| Banyandah Park - Wanneroo              | As shown in Map 11 | Banyandah Boulevard, Scenic<br>Drive, Donnelly Ramble                                                                  |
| Lake Joondalup Park - Wanneroo         | As shown in Map 12 | Scenic Drive                                                                                                           |
| Scenic Park - Wanneroo                 | As shown in Map 13 | Scenic Drive                                                                                                           |
| Rotary Park - Wanneroo                 | As shown in Map 14 | Scenic Drive                                                                                                           |
| Studmaster Park - Wanneroo             | As shown in Map 15 | Tyne Crescent, James Spiers<br>Drive                                                                                   |
| Panzano Park - Woodvale                | As shown in Map 16 | Woodvale Drive, Panzano Circuit,<br>Cosimo Drive                                                                       |
| Rosso Park & Solana Park -<br>Woodvale | As shown in Map 17 | Rosso Meander, Solaia Loop                                                                                             |
| Lot 211 (2) Quinns Road,<br>Mindarie   | As shown in Map 18 | Seaham Way, Kinsale Drive,<br>Quinns Road                                                                              |
| Foreshore Reserve – Mindarie           | As Shown in Map 19 | Alexandria View, Glensanda Way,<br>Long Beach Promenade,<br>Clarecastle Retreat, Kinsale Drive,<br>Quinns Road         |
| Foreshore Reserve – Quinns<br>Rocks    | As shown in Map 20 | Quinns Road, Ocean Drive,<br>Waterland Point, St Anthony<br>Avenue                                                     |
| Foreshore Reserve - Jindalee           | As shown in Map 21 | St Anthony Avenue, Maritime<br>Drive, Jindalee Boulevard, Aurora<br>Esplanade, Bathers Promenade,<br>and Seahorse Cove |
| Foreshore Reserve – Alkimos<br>(South) | As shown in Map 22 | Graceful Boulevard, Coolangatta<br>Rise                                                                                |
| Foreshore Reserve- Alkimos (North)     | As shown in Map 23 | Portside Promenade, Almond<br>Street                                                                                   |
| Foreshore Reserve – Eglinton           | As shown in Map 24 | Idyllic View, Celeste Street                                                                                           |
| Foreshore Reserve - Yanchep            | As shown in Map 25 | Trumpster Parade, Foreshore<br>Vista, Compass Circle, Brazier<br>Road, Capricorn Esplanade,<br>Holiday Way,            |

Map 5 – Chancellor Park & Marangaroo Golf Course - Marangaroo, cat prohibited area

Map 6 – Lake Joondalup Foreshore - Wanneroo, cat prohibited area

Map 7 - Pinjar Park - Neerabup, cat prohibited area

| le Rd | Eva                     | Landsdale Rd              | Prom | andsdale Rd | t Way                         | Landsdale Rd | Landsdale Rd | Lar |
|-------|-------------------------|---------------------------|------|-------------|-------------------------------|--------------|--------------|-----|
|       | Evandale Rd Evandale Rd | Landsdale Farm<br>Lot 567 |      | CITY OF WAN | ndsdale Park<br>ÆROO<br>LO143 |              |              | Bot |
| Le    | ger                     | nd                        |      |             | burn Av                       |              |              | _   |
|       | Lar                     | ndsdale Park              |      |             |                               |              |              |     |