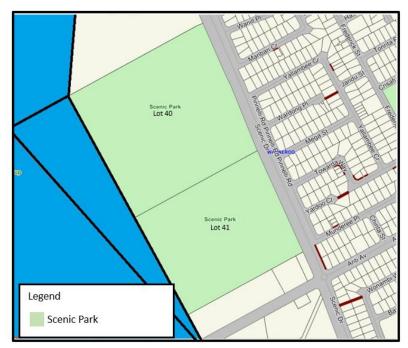

Map 13 - Scenic Park - Wanneroo, cat prohibited area

Map 14 - Rotary Park - Wanneroo, cat prohibited area

Map 15 – Studmaster Park - Wanneroo, cat prohibited area

Map 16 - Panzano Park - Woodvale, cat prohibited area