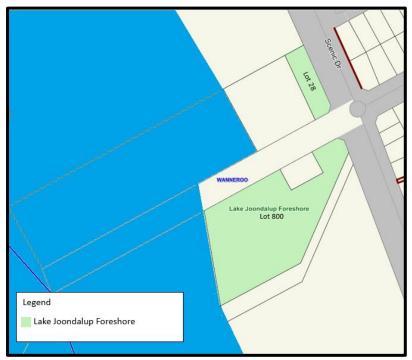

#### **Cat Prohibited Areas**

| Common Name                                                                              | Name Reserve/Lot Number |                                                                                                                                 |
|------------------------------------------------------------------------------------------|-------------------------|---------------------------------------------------------------------------------------------------------------------------------|
| Lake Gnangara Park - Gnangara                                                            | As shown in Map 1       | Sydney Road, Gnangara Road,<br>Alexander Drive, Vintage Lane,<br>Heritage Terrace                                               |
| Badgerup Reserve - Wanneroo                                                              | As shown in Map 2       | Badgerup Road and Benmuni<br>Road                                                                                               |
| Lake Adams - Mariginiup                                                                  | As shown in Map 3       | Neaves Road, Lee-Steere Drive and Coogee Road                                                                                   |
| Koondoola Regional Bushland<br>(including Waddington Park &<br>Rendell Park) - Koondoola | As shown in Map 4       | Alexander Drive, Waddington<br>Crescent, Beach Road, Koondoola<br>Avenue and Marangaroo Drive                                   |
| Chancellor Park & Marangaroo<br>Golf Course - Marangaroo                                 | As shown in Map 5       | Le Grand Gardens, Caroline<br>Green, Decourcey Way,<br>Chancellor Rise, Aylesford Drive,<br>Addington Way and Hepburn<br>Avenue |
| Lake Joondalup Foreshore -<br>Wanneroo                                                   | As shown in Map 6       | Scenic Drive                                                                                                                    |

Map 5 – Chancellor Park & Marangaroo Golf Course - Marangaroo, cat prohibited area

Map 6 – Lake Joondalup Foreshore - Wanneroo, cat prohibited area

Map 7 - Pinjar Park - Neerabup, cat prohibited area

| le Rd | Eva                     | Landsdale Rd              | Prom | andsdale Rd | t Way                         | Landsdale Rd | Landsdale Rd | Lar |
|-------|-------------------------|---------------------------|------|-------------|-------------------------------|--------------|--------------|-----|
|       | Evandale Rd Evandale Rd | Landsdale Farm<br>Lot 567 |      | CITY OF WAN | ndsdale Park<br>ÆROO<br>LO143 |              |              | Bot |
| Le    | ger                     | nd                        |      |             | burn Av                       |              |              | _   |
|       | Lar                     | ndsdale Park              |      |             |                               |              |              |     |