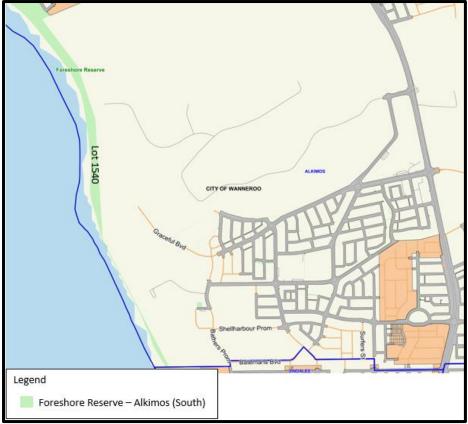

Map 21 - Foreshore Reserve - Jindalee, cat prohibited area

Map 22 – Foreshore Reserve – Alkimos (South), cat prohibited area

Map 23 - Foreshore Reserve - Alkimos (North), cat prohibited area

Map 24 – Foreshore Reserve – Eglinton, cat prohibited area