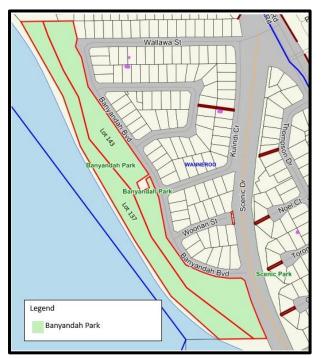

Map 9 – Hepburn Park - Landsdale, cat prohibited area

Map 10 – Donnelly Park - Wanneroo, cat prohibited area

Map 11 - Banyandah Park - Wanneroo, cat prohibited area

Map 12 – Lake Joondalup Park - Wanneroo, cat prohibited area