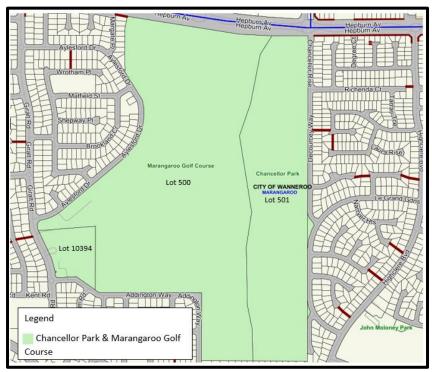

#### **Cat Prohibited Areas**

| Common Name                                                                              | Name Reserve/Lot Number |                                                                                                                                 |
|------------------------------------------------------------------------------------------|-------------------------|---------------------------------------------------------------------------------------------------------------------------------|
| Lake Gnangara Park - Gnangara                                                            | As shown in Map 1       | Sydney Road, Gnangara Road,<br>Alexander Drive, Vintage Lane,<br>Heritage Terrace                                               |
| Badgerup Reserve - Wanneroo                                                              | As shown in Map 2       | Badgerup Road and Benmuni<br>Road                                                                                               |
| Lake Adams - Mariginiup                                                                  | As shown in Map 3       | Neaves Road, Lee-Steere Drive and Coogee Road                                                                                   |
| Koondoola Regional Bushland<br>(including Waddington Park &<br>Rendell Park) - Koondoola | As shown in Map 4       | Alexander Drive, Waddington<br>Crescent, Beach Road, Koondoola<br>Avenue and Marangaroo Drive                                   |
| Chancellor Park & Marangaroo<br>Golf Course - Marangaroo                                 | As shown in Map 5       | Le Grand Gardens, Caroline<br>Green, Decourcey Way,<br>Chancellor Rise, Aylesford Drive,<br>Addington Way and Hepburn<br>Avenue |
| Lake Joondalup Foreshore -<br>Wanneroo                                                   | As shown in Map 6       | Scenic Drive                                                                                                                    |

Map 5 – Chancellor Park & Marangaroo Golf Course - Marangaroo, cat prohibited area

Map 6 – Lake Joondalup Foreshore - Wanneroo, cat prohibited area

Map 7 - Pinjar Park - Neerabup, cat prohibited area

| le Rd | Eva                     | Landsdale Rd              | Prom | andsdale Rd | t Way                         | Landsdale Rd | Landsdale Rd | Lar |
|-------|-------------------------|---------------------------|------|-------------|-------------------------------|--------------|--------------|-----|
|       | Evandale Rd Evandale Rd | Landsdale Farm<br>Lot 567 |      | CITY OF WAN | ndsdale Park<br>ÆROO<br>LO143 |              |              | Bot |
| Le    | ger                     | nd                        |      |             | burn Av                       |              |              | _   |
|       | Lar                     | ndsdale Park              |      |             |                               |              |              |     |