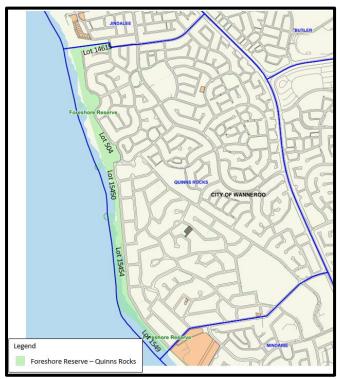

| Pinjar Park - Neerabup                 | As shown in Map 7  | Old Yanchep Road, Pederick<br>Road, Trandos Road                                                                       |
|----------------------------------------|--------------------|------------------------------------------------------------------------------------------------------------------------|
| Landsdale Park - Darch                 | As shown in Map 8  | Hepburn Avenue, Landsdale Road                                                                                         |
| Hepburn Park - Landsdale               | As shown in Map 9  | Hepburn Avenue, Landsdale Road,<br>Alexander Drive, Candlestick<br>Avenue                                              |
| Donnelly Park - Wanneroo               | As shown in Map 10 | Donnelly Ramble                                                                                                        |
| Banyandah Park - Wanneroo              | As shown in Map 11 | Banyandah Boulevard, Scenic<br>Drive, Donnelly Ramble                                                                  |
| Lake Joondalup Park - Wanneroo         | As shown in Map 12 | Scenic Drive                                                                                                           |
| Scenic Park - Wanneroo                 | As shown in Map 13 | Scenic Drive                                                                                                           |
| Rotary Park - Wanneroo                 | As shown in Map 14 | Scenic Drive                                                                                                           |
| Studmaster Park - Wanneroo             | As shown in Map 15 | Tyne Crescent, James Spiers<br>Drive                                                                                   |
| Panzano Park - Woodvale                | As shown in Map 16 | Woodvale Drive, Panzano Circuit,<br>Cosimo Drive                                                                       |
| Rosso Park & Solana Park -<br>Woodvale | As shown in Map 17 | Rosso Meander, Solaia Loop                                                                                             |
| Lot 211 (2) Quinns Road,<br>Mindarie   | As shown in Map 18 | Seaham Way, Kinsale Drive,<br>Quinns Road                                                                              |
| Foreshore Reserve – Mindarie           | As Shown in Map 19 | Alexandria View, Glensanda Way,<br>Long Beach Promenade,<br>Clarecastle Retreat, Kinsale Drive,<br>Quinns Road         |
| Foreshore Reserve – Quinns<br>Rocks    | As shown in Map 20 | Quinns Road, Ocean Drive,<br>Waterland Point, St Anthony<br>Avenue                                                     |
| Foreshore Reserve - Jindalee           | As shown in Map 21 | St Anthony Avenue, Maritime<br>Drive, Jindalee Boulevard, Aurora<br>Esplanade, Bathers Promenade,<br>and Seahorse Cove |
| Foreshore Reserve – Alkimos<br>(South) | As shown in Map 22 | Graceful Boulevard, Coolangatta<br>Rise                                                                                |
| Foreshore Reserve- Alkimos (North)     | As shown in Map 23 | Portside Promenade, Almond<br>Street                                                                                   |
| Foreshore Reserve – Eglinton           | As shown in Map 24 | Idyllic View, Celeste Street                                                                                           |
| Foreshore Reserve - Yanchep            | As shown in Map 25 | Trumpster Parade, Foreshore<br>Vista, Compass Circle, Brazier<br>Road, Capricorn Esplanade,<br>Holiday Way,            |

Map 17 - Rosso & Solana Park - Woodvale, cat prohibited area

Map 18 - Lot 211 (2) Quinns Road - Mindarie, cat prohibited area

Map 19 – Foreshore Reserve – Mindarie, cat prohibited area

Map 20 – Foreshore Reserve – Quinns Rocks, cat prohibited area