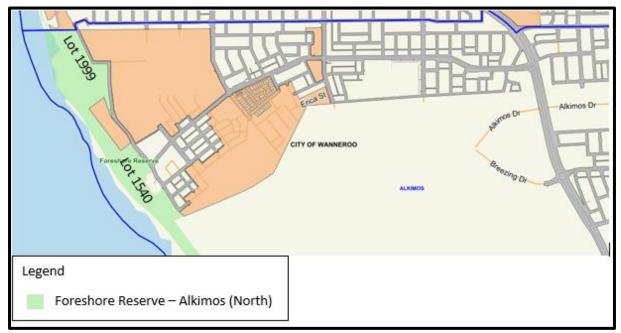

Map 21 - Foreshore Reserve - Jindalee, cat prohibited area

Map 22 – Foreshore Reserve – Alkimos (South), cat prohibited area

Map 23 - Foreshore Reserve - Alkimos (North), cat prohibited area

Map 24 – Foreshore Reserve – Eglinton, cat prohibited area