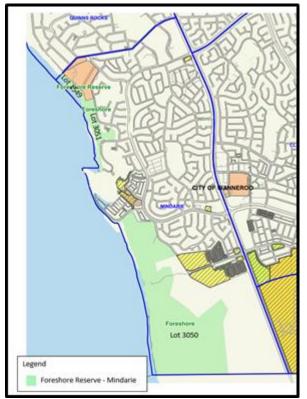

| Pinjar Park - Neerabup                 | As shown in Map 7  | Old Yanchep Road, Pederick<br>Road, Trandos Road                                                                       |
|----------------------------------------|--------------------|------------------------------------------------------------------------------------------------------------------------|
| Landsdale Park - Darch                 | As shown in Map 8  | Hepburn Avenue, Landsdale Road                                                                                         |
| Hepburn Park - Landsdale               | As shown in Map 9  | Hepburn Avenue, Landsdale Road,<br>Alexander Drive, Candlestick<br>Avenue                                              |
| Donnelly Park - Wanneroo               | As shown in Map 10 | Donnelly Ramble                                                                                                        |
| Banyandah Park - Wanneroo              | As shown in Map 11 | Banyandah Boulevard, Scenic<br>Drive, Donnelly Ramble                                                                  |
| Lake Joondalup Park - Wanneroo         | As shown in Map 12 | Scenic Drive                                                                                                           |
| Scenic Park - Wanneroo                 | As shown in Map 13 | Scenic Drive                                                                                                           |
| Rotary Park - Wanneroo                 | As shown in Map 14 | Scenic Drive                                                                                                           |
| Studmaster Park - Wanneroo             | As shown in Map 15 | Tyne Crescent, James Spiers<br>Drive                                                                                   |
| Panzano Park - Woodvale                | As shown in Map 16 | Woodvale Drive, Panzano Circuit,<br>Cosimo Drive                                                                       |
| Rosso Park & Solana Park -<br>Woodvale | As shown in Map 17 | Rosso Meander, Solaia Loop                                                                                             |
| Lot 211 (2) Quinns Road,<br>Mindarie   | As shown in Map 18 | Seaham Way, Kinsale Drive,<br>Quinns Road                                                                              |
| Foreshore Reserve – Mindarie           | As Shown in Map 19 | Alexandria View, Glensanda Way,<br>Long Beach Promenade,<br>Clarecastle Retreat, Kinsale Drive,<br>Quinns Road         |
| Foreshore Reserve – Quinns<br>Rocks    | As shown in Map 20 | Quinns Road, Ocean Drive,<br>Waterland Point, St Anthony<br>Avenue                                                     |
| Foreshore Reserve - Jindalee           | As shown in Map 21 | St Anthony Avenue, Maritime<br>Drive, Jindalee Boulevard, Aurora<br>Esplanade, Bathers Promenade,<br>and Seahorse Cove |
| Foreshore Reserve – Alkimos<br>(South) | As shown in Map 22 | Graceful Boulevard, Coolangatta<br>Rise                                                                                |
| Foreshore Reserve- Alkimos (North)     | As shown in Map 23 | Portside Promenade, Almond<br>Street                                                                                   |
| Foreshore Reserve – Eglinton           | As shown in Map 24 | Idyllic View, Celeste Street                                                                                           |
| Foreshore Reserve - Yanchep            | As shown in Map 25 | Trumpster Parade, Foreshore<br>Vista, Compass Circle, Brazier<br>Road, Capricorn Esplanade,<br>Holiday Way,            |

Map 17 - Rosso & Solana Park - Woodvale, cat prohibited area

Map 18 - Lot 211 (2) Quinns Road - Mindarie, cat prohibited area

Map 19 – Foreshore Reserve – Mindarie, cat prohibited area

Map 20 – Foreshore Reserve – Quinns Rocks, cat prohibited area