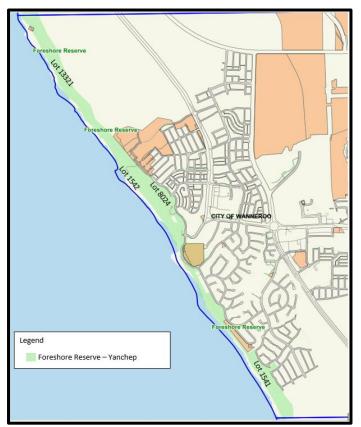

Map 25 – Foreshore Reserve – Yanchep, cat prohibited area

Map 26 - Foreshore Reserve - Two Rocks, cat prohibited area

Map 27 – Poinciana Park - Wanneroo, cat prohibited area

Map 28 - Kinsale Park - Mindarie, cat prohibited area