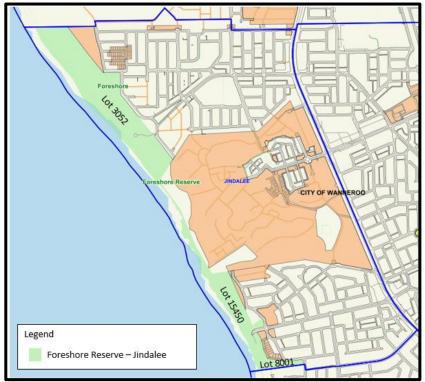

| Pinjar Park - Neerabup                 | As shown in Map 7  | Old Yanchep Road, Pederick<br>Road, Trandos Road                                                                       |
|----------------------------------------|--------------------|------------------------------------------------------------------------------------------------------------------------|
| Landsdale Park - Darch                 | As shown in Map 8  | Hepburn Avenue, Landsdale Road                                                                                         |
| Hepburn Park - Landsdale               | As shown in Map 9  | Hepburn Avenue, Landsdale Road,<br>Alexander Drive, Candlestick<br>Avenue                                              |
| Donnelly Park - Wanneroo               | As shown in Map 10 | Donnelly Ramble                                                                                                        |
| Banyandah Park - Wanneroo              | As shown in Map 11 | Banyandah Boulevard, Scenic<br>Drive, Donnelly Ramble                                                                  |
| Lake Joondalup Park - Wanneroo         | As shown in Map 12 | Scenic Drive                                                                                                           |
| Scenic Park - Wanneroo                 | As shown in Map 13 | Scenic Drive                                                                                                           |
| Rotary Park - Wanneroo                 | As shown in Map 14 | Scenic Drive                                                                                                           |
| Studmaster Park - Wanneroo             | As shown in Map 15 | Tyne Crescent, James Spiers<br>Drive                                                                                   |
| Panzano Park - Woodvale                | As shown in Map 16 | Woodvale Drive, Panzano Circuit,<br>Cosimo Drive                                                                       |
| Rosso Park & Solana Park -<br>Woodvale | As shown in Map 17 | Rosso Meander, Solaia Loop                                                                                             |
| Lot 211 (2) Quinns Road,<br>Mindarie   | As shown in Map 18 | Seaham Way, Kinsale Drive,<br>Quinns Road                                                                              |
| Foreshore Reserve – Mindarie           | As Shown in Map 19 | Alexandria View, Glensanda Way,<br>Long Beach Promenade,<br>Clarecastle Retreat, Kinsale Drive,<br>Quinns Road         |
| Foreshore Reserve – Quinns<br>Rocks    | As shown in Map 20 | Quinns Road, Ocean Drive,<br>Waterland Point, St Anthony<br>Avenue                                                     |
| Foreshore Reserve - Jindalee           | As shown in Map 21 | St Anthony Avenue, Maritime<br>Drive, Jindalee Boulevard, Aurora<br>Esplanade, Bathers Promenade,<br>and Seahorse Cove |
| Foreshore Reserve – Alkimos<br>(South) | As shown in Map 22 | Graceful Boulevard, Coolangatta<br>Rise                                                                                |
| Foreshore Reserve- Alkimos (North)     | As shown in Map 23 | Portside Promenade, Almond<br>Street                                                                                   |
| Foreshore Reserve – Eglinton           | As shown in Map 24 | Idyllic View, Celeste Street                                                                                           |
| Foreshore Reserve - Yanchep            | As shown in Map 25 | Trumpster Parade, Foreshore<br>Vista, Compass Circle, Brazier<br>Road, Capricorn Esplanade,<br>Holiday Way,            |

Map 21 - Foreshore Reserve - Jindalee, cat prohibited area

Map 22 – Foreshore Reserve – Alkimos (South), cat prohibited area

Map 23 - Foreshore Reserve - Alkimos (North), cat prohibited area

Map 24 – Foreshore Reserve – Eglinton, cat prohibited area