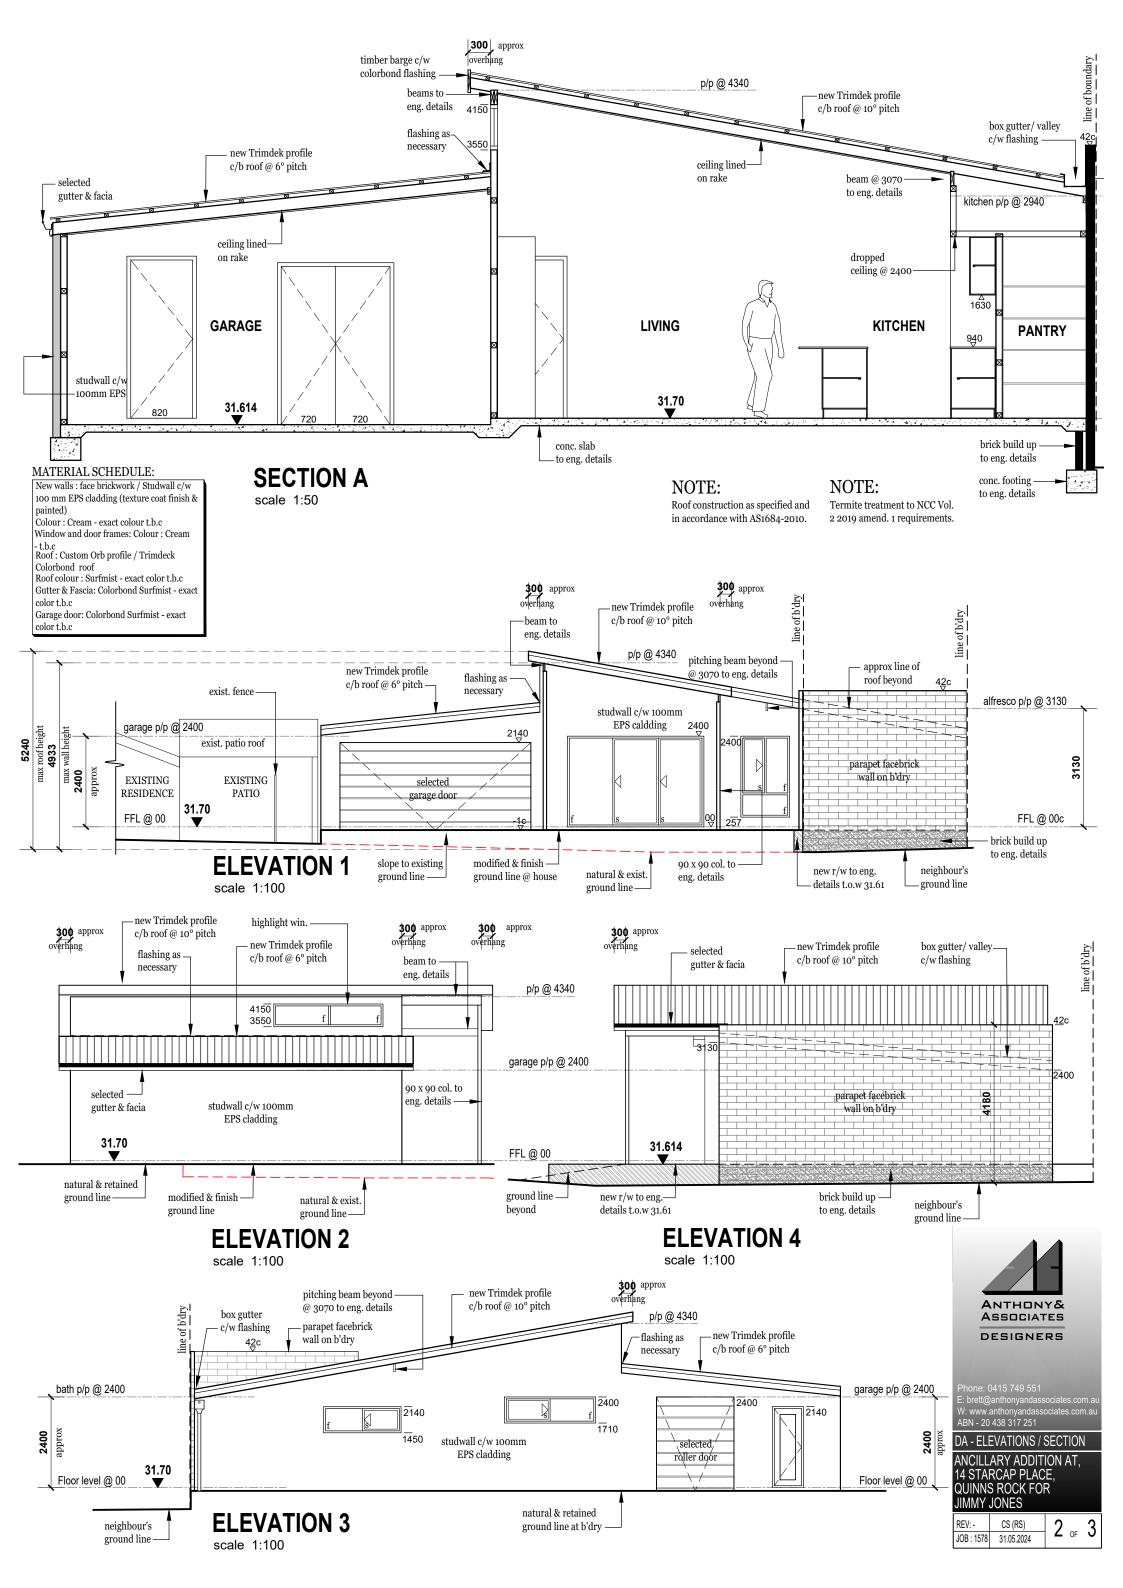

## MATERIAL SCHEDULE:

New walls : face brickwork / Studwall c/w 100 mm EPS cladding (texture coat finish & painted) Colour : Cream - exact colour t.b.c Window and door frames: Colour : Cream - t.b.c Roof : Custom Orb profile / Trimdeck Colorbond roof Roof colour : Surfmist - exact color t.b.c Gutter & Fascia: Colorbond Surfmist - exact color t.b.c Garage door: Colorbond Surfmist - exact color t.b.c

REV: -CS (RS) 1 of 3 JOB : 1578 31.05.2024

scale 1:100