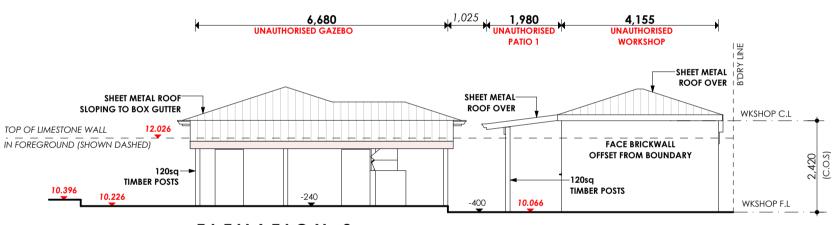

## ELEVATION 7

SCALE 1:100

### **ELEVATION 8**

SCALE 1:100

3,275
UNAUTHORISED
PATIO 3

FACE BRICK WALL
(IN BACKGROUND)
200x70
TIMBER BEAM
100sq
TIMBER POSTS

-400
10.066

**ELEVATION 10** 

SCALE 1:100

ELEVATION 11