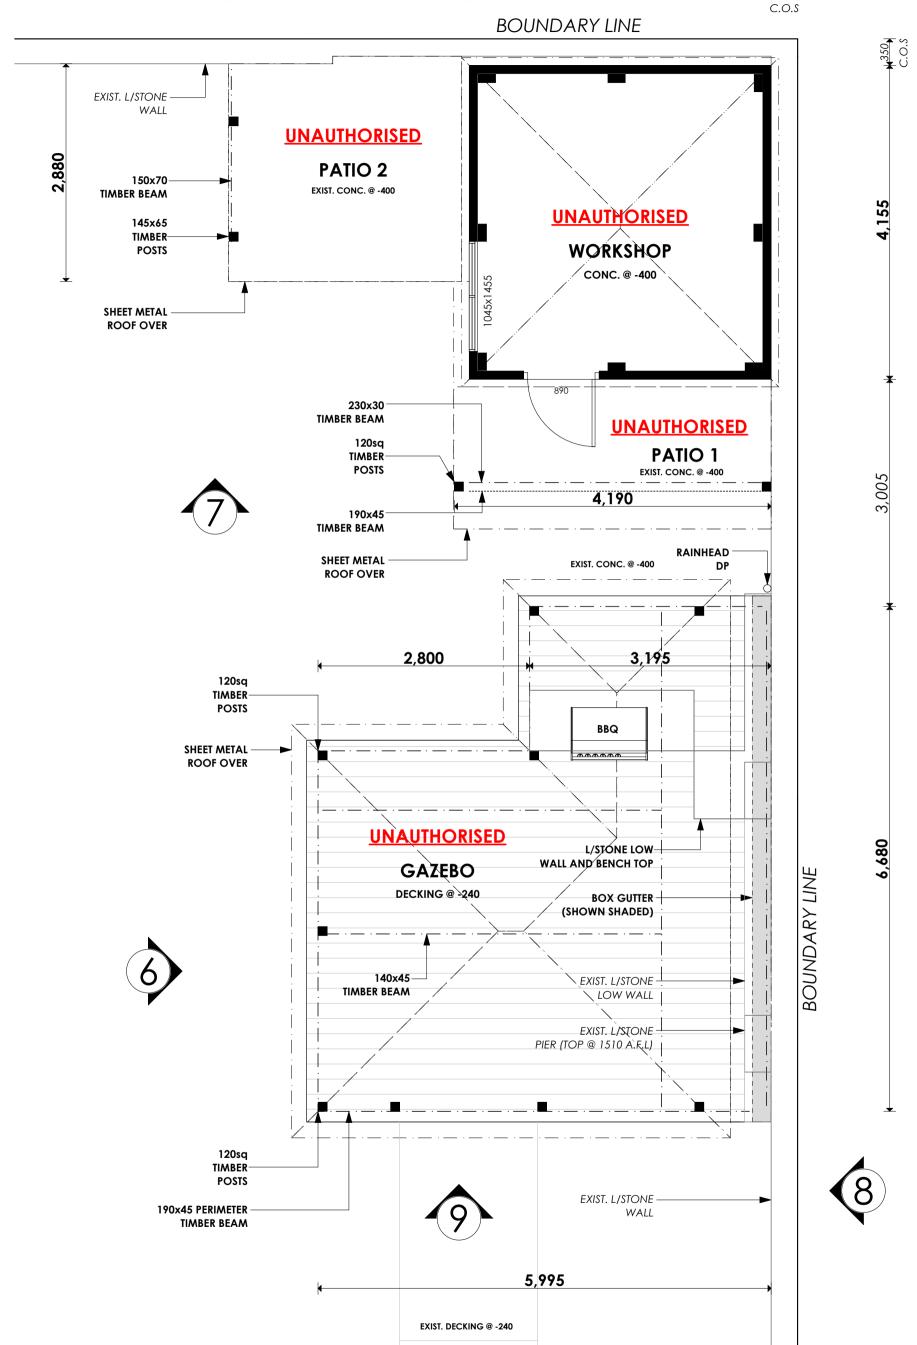

Unauthorised Gazebo Wkshop Patio 1&2 Sheet Name: 23\_073 Job No.

Sheet No. 2 of 5

DISCLAIMER NOTE
PLEASE NOTE THAT WHILE ALL CARE WAS TAKEN IN PREPARING THIS SET OF PLANS & ELEVATIONS, ANY
CONSTRUCTION WORK, ALTERATIONS OR RENOVATIONS SHOULD BE RECHECKED BEFORE COMMENCING
ANY WORK TO ENSURE ACCURACY. BUILDER TO ENSURE ALL EXISTING ROOM SIZES AND WALLS THICKNESS
ARE CHECKED ONSITE PRIOR TO ANY WORKS. ALL EXISTING DIMENSIONS SHOWN ON THESE DRAWINGS ARE
TO BE CHECKED ON SITE. THE TITLE BOUNDARIES SHOWN MUST BE CHECKED BY QUALIFIED
SURVEYOR PRIOR TO ANY WORK.DO NOT SCALE FROM THIS DRAWING.

## UNAUTHORISED GAZEBO, WORKSHOP AND PATIO 1, 2 & 3