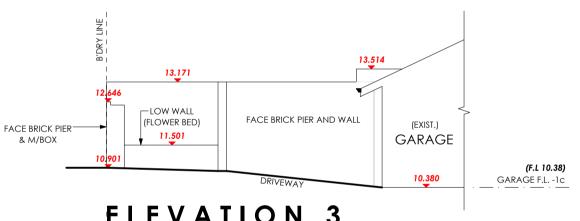

# ELEVATION 2

**SCALE 1:100** 

**ELEVATION 3** 

**SCALE 1:100** 

**ELEVATION** 

**SCALE 1:100** 