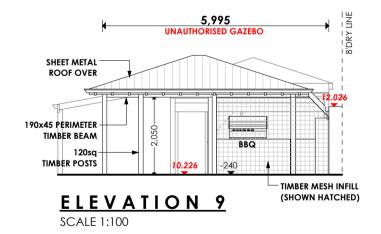

* 



## **ELEVATION 5**

**SCALE 1:100** 

Scale as shown @ A3

18/12/2023

Sheet Name: Unauthorised Elevations Revision: A Job No. Sheet No. 4 of 5

23\_073

#### DISCLAIMER NOTE

PLEASE NOTE THAT WHILE ALL CARE WAS TAKEN IN PREPARING THIS SET OF PLANS & ELEVATIONS, ANY CONSTRUCTION WORK, ALTERATIONS OR RENOVATIONS SHOULD BE RECHECKED BEFORE COMMENCING ANY WORK TO ENSURE ACCURACY. BUILDER TO ENSURE ALL EXISTING ROOM SIZES AND WALLS THICKNESS ARE CHECKED ONSITE PRIOR TO ANY WORKS. ALL EXISTING DIMENSIONS SHOWN ON THESE DRAWINGS ARE TO BE CHECKED ON SITE. THE TITLE BOUNDARIES SHOWN MUST BE CHECKED BY QUALIFIED SURVEYOR PRIOR TO ANY WORK.DO NOT SCALE FROM THIS DRAWING.

## UNAUTHORISED GAZEBO, WORKSHOP AND PATIO 1, 2 & 3





## ELEVATION 7

SCALE 1:100



### **ELEVATION 8**

SCALE 1:100





3,275
UNAUTHORISED
PATIO 3

FACE BRICK WALL
(IN BACKGROUND)
200x70
TIMBER BEAM
100sq
TIMBER POSTS

-400
10.066

**ELEVATION 10** 

SCALE 1:100

ELEVATION 11

SCALE 1:100

Scale as shown @ A3 18/12/2023
Sheet Name: Unauthorised Elevations Revision: A

Job No. 23\_073 Sheet No. 5 of 5