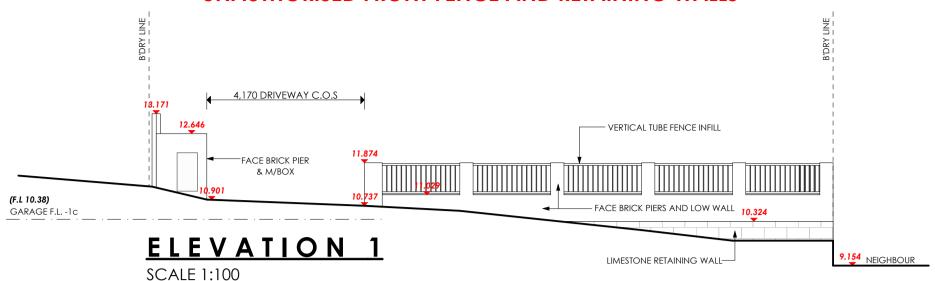

### **UNAUTHORISED FRONT FENCE AND RETAINING WALLS**

# ELEVATION 2

**SCALE 1:100** 

**ELEVATION 3** 

**SCALE 1:100** 

**ELEVATION** 

**SCALE 1:100** 