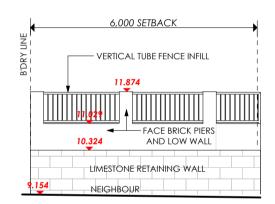

### **UNAUTHORISED FRONT FENCE AND RETAINING WALLS**

# ELEVATION 2

**SCALE 1:100** 

**ELEVATION 3** 

**SCALE 1:100** 

**ELEVATION** 

**SCALE 1:100** 