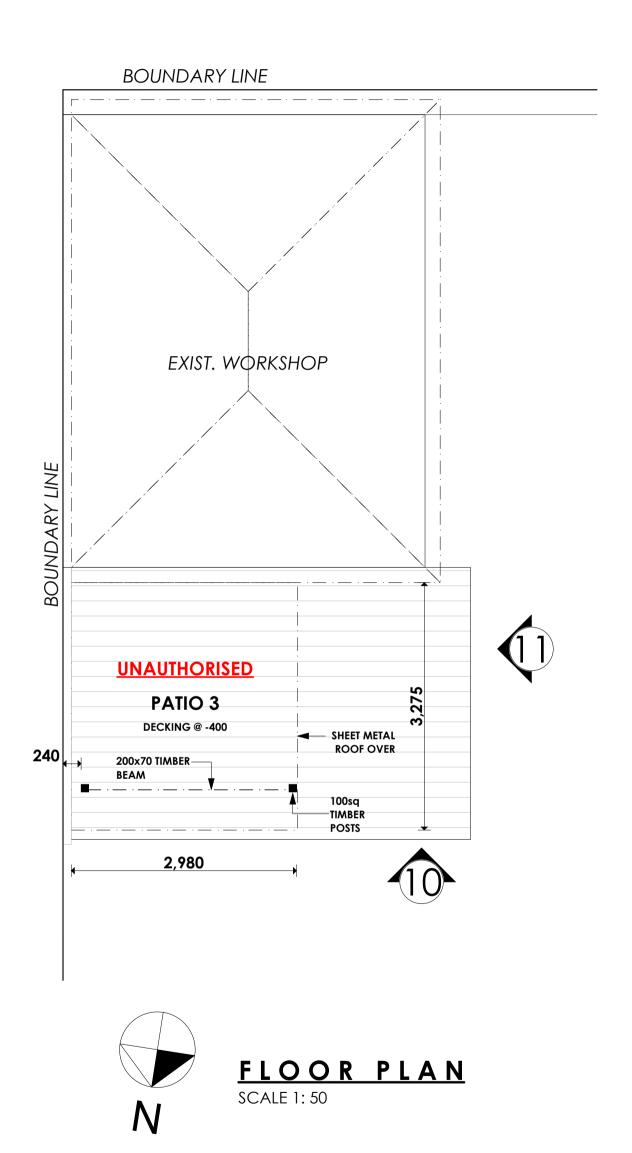

Scale as shown @ A3

18/12/2023

Sheet Name: Unauthorised Patio 3 Revision: A Sheet No. 3 of 5 23\_073 Job No.

### **ELEVATION 8**

SCALE 1:100

3,275
UNAUTHORISED
PATIO 3

FACE BRICK WALL
(IN BACKGROUND)
200x70
TIMBER BEAM
100sq
TIMBER POSTS

-400
10.066

**ELEVATION 10** 

SCALE 1:100

ELEVATION 11