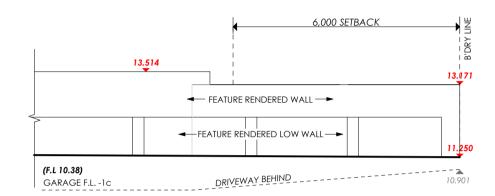

# ELEVATION 2

**SCALE 1:100** 

**ELEVATION 3** 

**SCALE 1:100** 

**ELEVATION** 

**SCALE 1:100** 