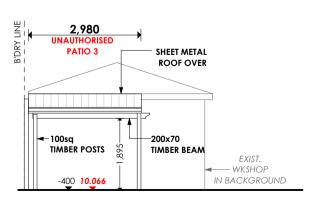

Scale as shown @ A3

18/12/2023

Sheet Name: Unauthorised Patio 3 Revision: A Sheet No. 3 of 5 23\_073 Job No.

### **ELEVATION 8**

SCALE 1:100

3,275
UNAUTHORISED
PATIO 3

FACE BRICK WALL
(IN BACKGROUND)
200x70
TIMBER BEAM
100sq
TIMBER POSTS

-400
10.066

**ELEVATION 10** 

SCALE 1:100

ELEVATION 11