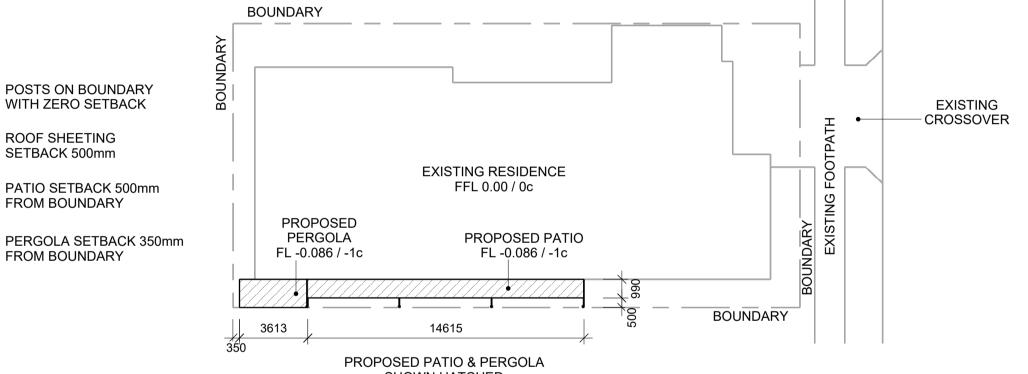

SHOWN HATCHED

ISSUED FOR COUNCIL APPROVAL ADDRESS Wanneroo Patios

WANNEROOPATIOS.COM.AU TEL.: 08 9302 1965

# LOT 1320 (#22) ALABASTER APPROA CITY OF WANNEROO PROPOSAL PROPOSED PATIO SITE PLAN

### 1:200

| ACH, JINDALEE | DRAWN<br>RF | DATE<br>APR 2024 | SCALE<br>AS NOTED @ A3 |      |
|---------------|-------------|------------------|------------------------|------|
|               | CHECKED     | DATE             | ISSUE                  |      |
|               | -           | -                | -                      |      |
|               | JOB NO.     | DRAWING NO.      |                        | REV. |
|               | 43651       | A01              |                        | V2   |