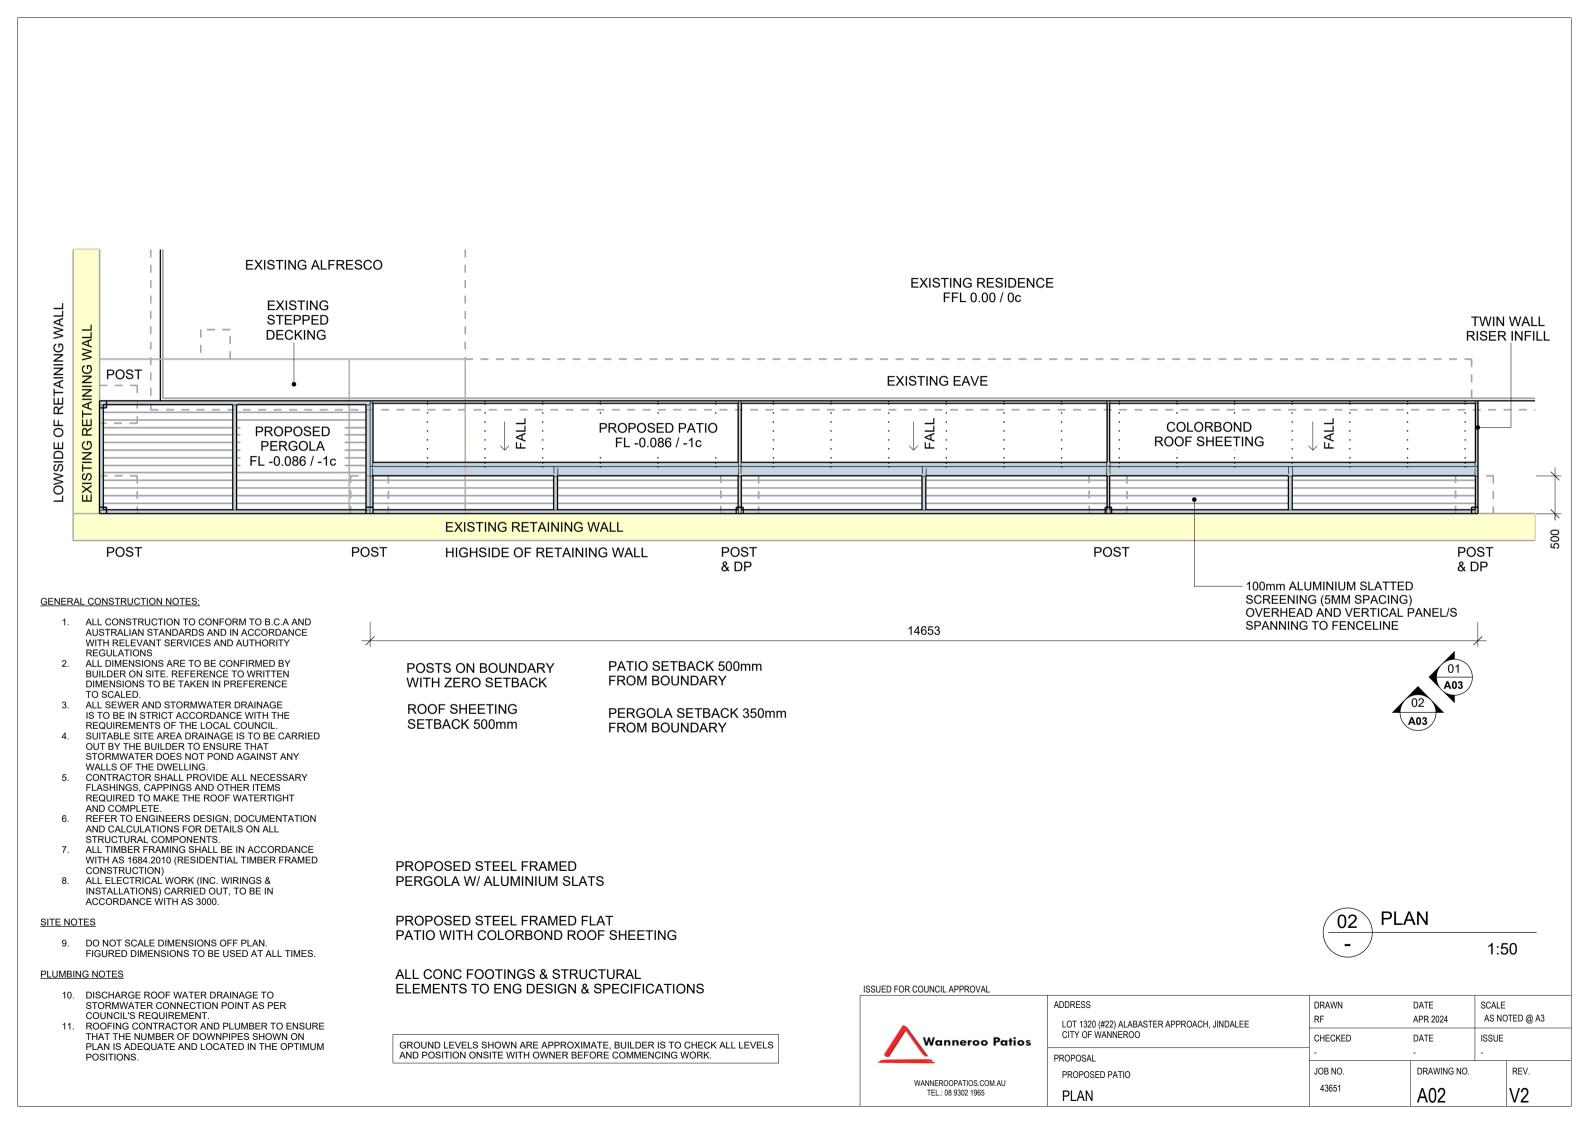

## GENERAL CONSTRUCTION NOTES:

- ALL CONSTRUCTION TO CONFORM TO B.C.A AND 1. AUSTRALIAN STANDARDS AND IN ACCORDANCE WITH RELEVANT SERVICES AND AUTHORITY REGULATIONS
- ALL DIMENSIONS ARE TO BE CONFIRMED BY BUILDER ON SITE. REFERENCE TO WRITTEN DIMENSIONS TO BE TAKEN IN PREFERENCE 2. TO SCALED.
- ALL SEWER AND STORMWATER DRAINAGE 3. IS TO BE IN STRICT ACCORDANCE WITH THE REQUIREMENTS OF THE LOCAL COUNCIL.
- SUITABLE SITE AREA DRAINAGE IS TO BE CARRIED OUT BY THE BUILDER TO ENSURE THAT 4. STORMWATER DOES NOT POND AGAINST ANY WALLS OF THE DWELLING.
- CONTRACTOR SHALL PROVIDE ALL NECESSARY FLASHINGS, CAPPINGS AND OTHER ITEMS 5 REQUIRED TO MAKE THE ROOF WATERTIGHT AND COMPLETE.
- REFER TO ENGINEERS DESIGN, DOCUMENTATION AND CALCULATIONS FOR DETAILS ON ALL STRUCTURAL COMPONENTS. 6
- ALL TIMBER FRAMING SHALL BE IN ACCORDANCE WITH AS 1684.2010 (RESIDENTIAL TIMBER FRAMED CONSTRUCTION)
- ALL ELECTRICAL WORK (INC. WIRINGS & INSTALLATIONS) CARRIED OUT, TO BE IN ACCORDANCE WITH AS 3000.

SITE NOTES

DO NOT SCALE DIMENSIONS OFF PLAN. 9. FIGURED DIMENSIONS TO BE USED AT ALL TIMES.

#### PLUMBING NOTES

- 10. DISCHARGE ROOF WATER DRAINAGE TO STORMWATER CONNECTION POINT AS PER COUNCIL'S REQUIREMENT.
- ROOFING CONTRACTOR AND PLUMBER TO ENSURE 11. THAT THE NUMBER OF DOWNPIPES SHOWN ON PLAN IS ADEQUATE AND LOCATED IN THE OPTIMUM POSITIONS.

GROUND LEVELS SHOWN ARE APPROXIMATE, BUILDER IS TO CHECK ALL LEVELS AND POSITION ONSITE WITH OWNER BEFORE COMMENCING WORK.