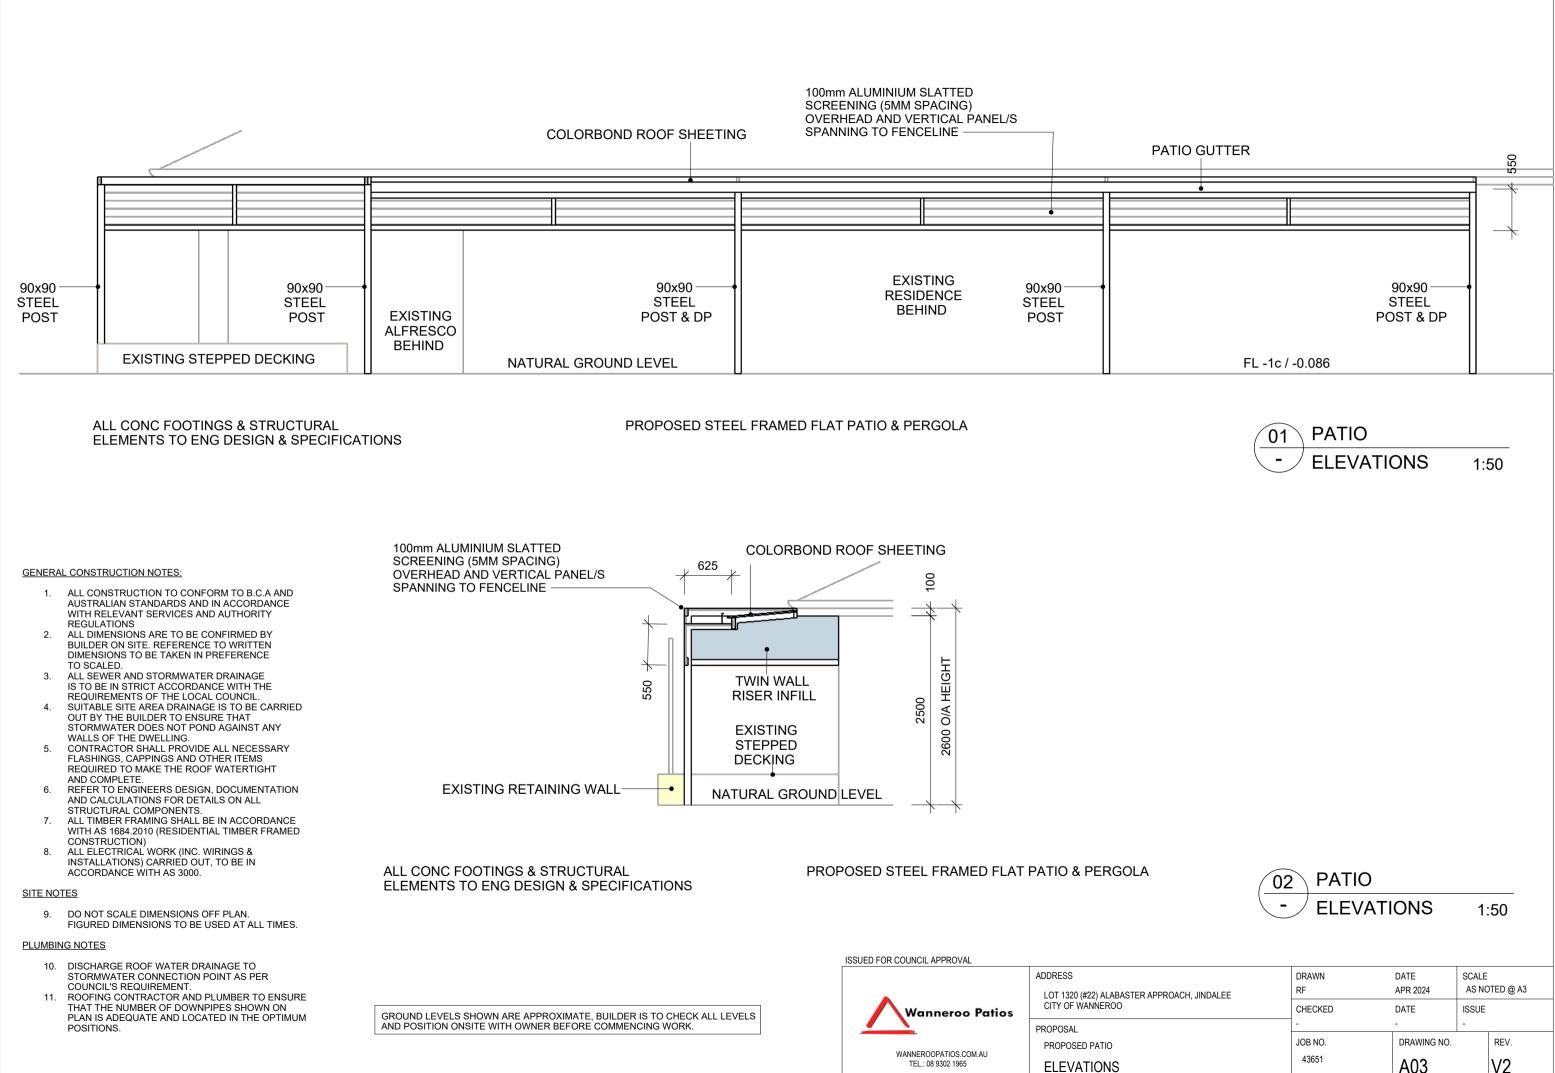

**ELEVATIONS**

## GENERAL CONSTRUCTION NOTES:

- ALL CONSTRUCTION TO CONFORM TO B.C.A AND 1. AUSTRALIAN STANDARDS AND IN ACCORDANCE WITH RELEVANT SERVICES AND AUTHORITY REGULATIONS
- ALL DIMENSIONS ARE TO BE CONFIRMED BY BUILDER ON SITE. REFERENCE TO WRITTEN DIMENSIONS TO BE TAKEN IN PREFERENCE 2. TO SCALED.
- ALL SEWER AND STORMWATER DRAINAGE 3. IS TO BE IN STRICT ACCORDANCE WITH THE REQUIREMENTS OF THE LOCAL COUNCIL.
- SUITABLE SITE AREA DRAINAGE IS TO BE CARRIED OUT BY THE BUILDER TO ENSURE THAT 4. STORMWATER DOES NOT POND AGAINST ANY WALLS OF THE DWELLING.
- CONTRACTOR SHALL PROVIDE ALL NECESSARY FLASHINGS, CAPPINGS AND OTHER ITEMS 5 REQUIRED TO MAKE THE ROOF WATERTIGHT AND COMPLETE.
- REFER TO ENGINEERS DESIGN, DOCUMENTATION AND CALCULATIONS FOR DETAILS ON ALL STRUCTURAL COMPONENTS. 6
- ALL TIMBER FRAMING SHALL BE IN ACCORDANCE WITH AS 1684.2010 (RESIDENTIAL TIMBER FRAMED CONSTRUCTION)
- ALL ELECTRICAL WORK (INC. WIRINGS & INSTALLATIONS) CARRIED OUT, TO BE IN ACCORDANCE WITH AS 3000.

SITE NOTES

DO NOT SCALE DIMENSIONS OFF PLAN. 9. FIGURED DIMENSIONS TO BE USED AT ALL TIMES.

#### PLUMBING NOTES

- 10. DISCHARGE ROOF WATER DRAINAGE TO STORMWATER CONNECTION POINT AS PER COUNCIL'S REQUIREMENT.
- ROOFING CONTRACTOR AND PLUMBER TO ENSURE 11. THAT THE NUMBER OF DOWNPIPES SHOWN ON PLAN IS ADEQUATE AND LOCATED IN THE OPTIMUM POSITIONS.

GROUND LEVELS SHOWN ARE APPROXIMATE, BUILDER IS TO CHECK ALL LEVELS AND POSITION ONSITE WITH OWNER BEFORE COMMENCING WORK.