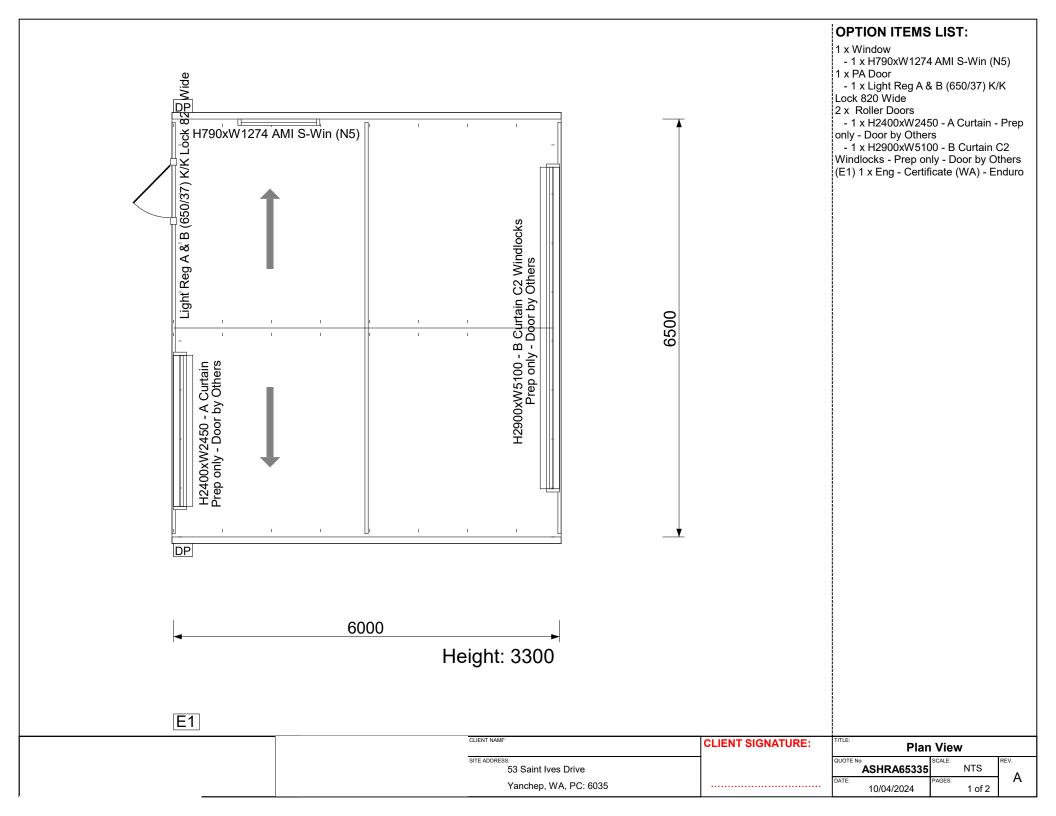

NOTES:
- PROPOSED SHED: 6.5m x 6m x 3.30m walls (4.171m RIDGE).
- NGL BEING LEVELLED FOR SLAB, MINIMAL GROUND CHANGES.
- PROPOSED CROSSOVER TO BE LOCATED 1m SETBACK FROM THE EXISTING POWER POLE.

- DIMENSIONS SHOWN ARE TO BE FOLLOWED AND MUST BE CHECKED ON SITE. - ALL STORMWATER TO BE RETAINED ON SITE AND TO COMPLY WITH LG REQUIREMENTS. - LEVELS AND DIMENSIONS ARE APPROXIMATE ONLY AND SUBJECT TO SURVEY.