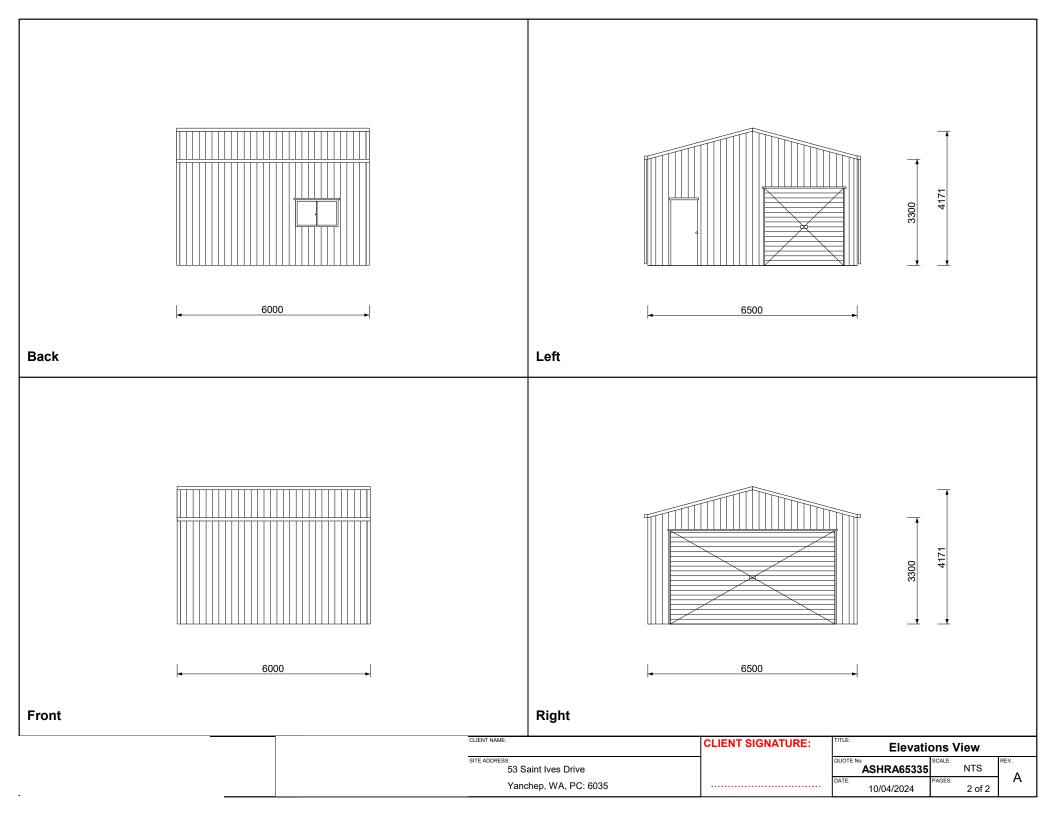

NOTES:
- PROPOSED SHED: 6.5m x 6m x 3.30m walls (4.171m RIDGE).
- NGL BEING LEVELLED FOR SLAB, MINIMAL GROUND CHANGES.
- PROPOSED CROSSOVER TO BE LOCATED 1m SETBACK FROM THE EXISTING POWER POLE.

- DIMENSIONS SHOWN ARE TO BE FOLLOWED AND MUST BE CHECKED ON SITE. - ALL STORMWATER TO BE RETAINED ON SITE AND TO COMPLY WITH LG REQUIREMENTS. - LEVELS AND DIMENSIONS ARE APPROXIMATE ONLY AND SUBJECT TO SURVEY.