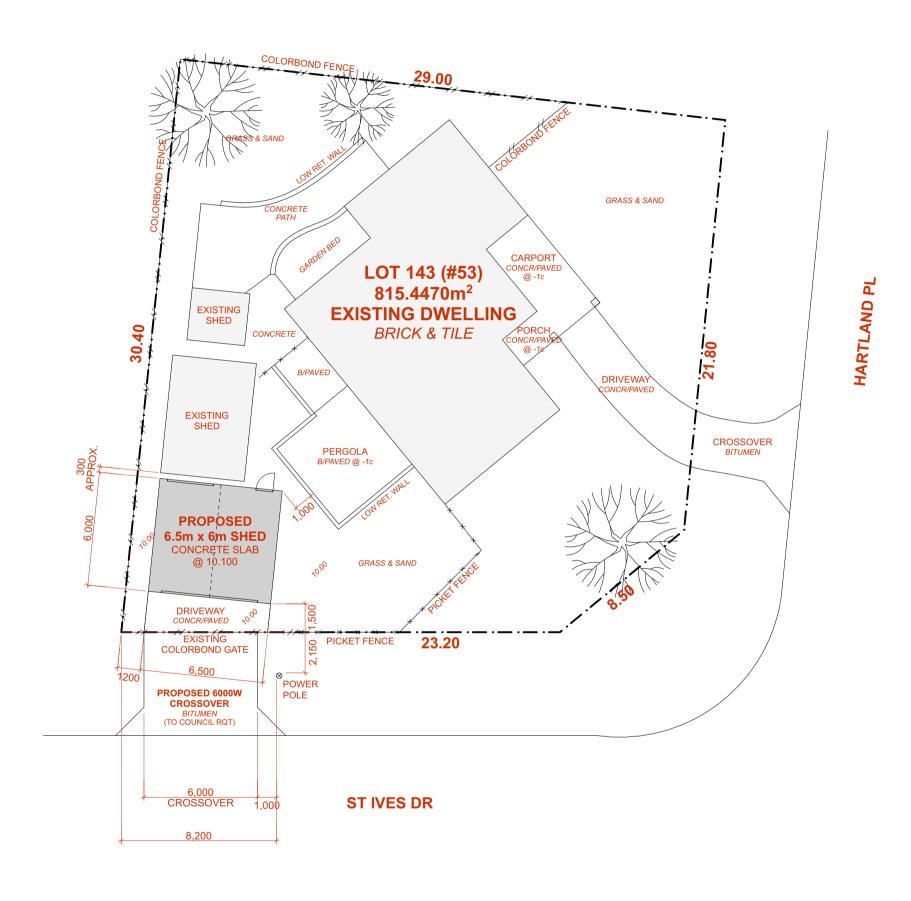

NOTES:
- PROPOSED SHED: 6.5m x 6m x 3.30m walls (4.171m RIDGE).
- NGL BEING LEVELLED FOR SLAB, MINIMAL GROUND CHANGES.
- PROPOSED CROSSOVER TO BE LOCATED 1m SETBACK FROM THE EXISTING POWER POLE.

- DIMENSIONS SHOWN ARE TO BE FOLLOWED AND MUST BE CHECKED ON SITE. - ALL STORMWATER TO BE RETAINED ON SITE AND TO COMPLY WITH LG REQUIREMENTS. - LEVELS AND DIMENSIONS ARE APPROXIMATE ONLY AND SUBJECT TO SURVEY.

| PROJECT                           |                     | STATUS       |
|-----------------------------------|---------------------|--------------|
| Proposed Shed                     |                     | DA           |
| Lot 143 (#53) St Ives Dr, Yanchep | SCALE @ A3<br>1:200 | DWG#<br>A301 |
| CLIENT                            | Date 06.05.24       | REV C        |
| DRAWING Proposed Site plan        |                     |              |