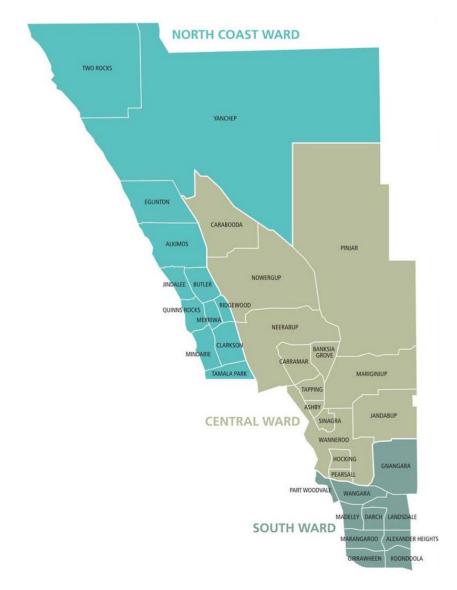

## Suburbs and Wards

Alexander Heights - 6064 Alkimos - 6038 Ashby - 6065 Banksia Grove - 6031 **Butler - 6036** Carabooda - 6033 Carramar - 6031 Clarkson - 6030 Darch - 6065 Eglinton - 6034 Girrawheen - 6064 Gnangara - 6077 Hocking - 6065 Jandabup - 6077 Jindalee - 6036 Koondoola - 6064 Landsdale - 6065 Madeley - 6065 Marangaroo - 6064 Mariginiup - 6078 Merriwa - 6030 Mindarie - 6030 Neerabup - 6031 Nowergup - 6032 Pearsall - 6065 **Pinjar - 6078** Quinns Rocks - 6030 Ridgewood - 6030 Sinagra - 6065 Tamala Park - 6030 Tapping - 6065 Two Rocks - 6037 Wangara - 6065 Wanneroo - 6065 Woodvale - 6026 (part of) **Yanchep - 6035** 