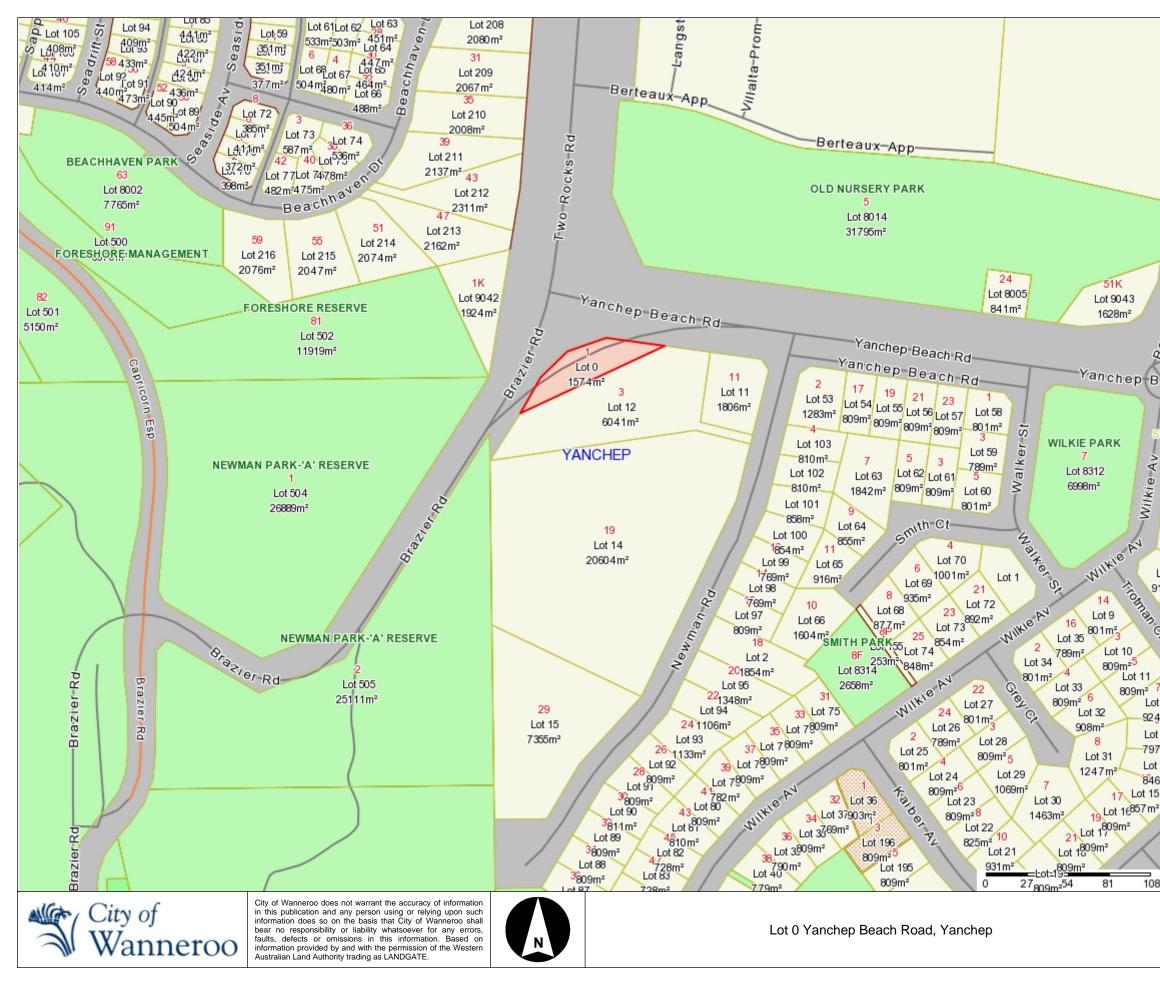

|              | Parcel Boundaries                          |                                            |
|--------------|--------------------------------------------|--------------------------------------------|
|              |                                            | 1574.439                                   |
| ŀ            | Legal Area (m <sup>2</sup> )<br>Lot number | 0                                          |
|              | Lot number                                 | 0                                          |
|              | Property                                   |                                            |
|              |                                            |                                            |
| -            | Property Name                              | CLOSED ROAD -<br>UNALLOCATED<br>CROWN LAND |
|              | Address                                    | 1 Ya<br>nchep Beach RD                     |
|              | Suburb                                     | YANCHEP 6035                               |
| 5            | Property Type                              | Crown Land                                 |
| <u>a</u>     | Legal Description                          | Lot: 0 DP: 0                               |
| Φ            | Volume                                     |                                            |
| Id           | Folio                                      |                                            |
| ns<br>n      | Reserve Purpose                            | b1/A                                       |
| Cachside-Pdo | Reserve No                                 | N/A                                        |
| 7            | Owner                                      |                                            |
| θa           |                                            |                                            |
| -            | Name                                       | State of Western                           |
| 1            | Maille                                     | Australia                                  |
|              | Address                                    | 2 Adelaide Terrace                         |
| 21-          | Locality                                   | PERTH WA 6000                              |
|              |                                            |                                            |
| 2<br>ot 6    |                                            |                                            |
| 6m           |                                            |                                            |
|              |                                            |                                            |
| -            |                                            |                                            |
| )            |                                            |                                            |
|              |                                            |                                            |
| 12           |                                            |                                            |
| m²           |                                            |                                            |
| 13           |                                            |                                            |
| m²           |                                            |                                            |
| 14           |                                            |                                            |
| n²           |                                            |                                            |
|              |                                            |                                            |
|              |                                            |                                            |
| /            |                                            |                                            |
| 1            |                                            |                                            |
| 5            |                                            |                                            |
| m            |                                            |                                            |
| +            | Date: Wednesday, 14 January 2015           |                                            |
| +            | Printed by cow2826                         |                                            |
|              | Scale = 1:2485                             |                                            |