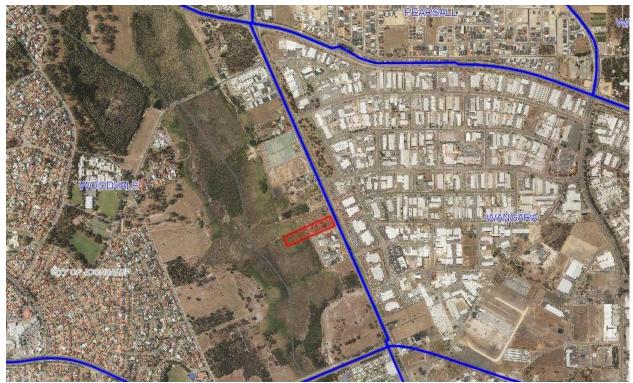

#### 2.2 Location and Context

The subject land is included within the ASP 64 area, in the suburb of Woodvale. The western portion of the subject land is reserved for Parks and Recreation under the Metropolitan Region Scheme (MRS) as part of Yellagonga Regional Park. The location of this Regional Park results in a large area of land between **Wanneroo** Road to the east of the subject land and Duffy Terrace to the west of the subject land remaining undeveloped. Development adjacent to Wanneroo Road within the MRS Urban zoning, is characterised by single residential dwellings, and progressive redevelopment of previous market garden and industrial properties approximately 700m and 250m north of the subject land within the ASP 64 area. Lots 27, 28 and 801 Wanneroo Road, immediately south of the subject land, are currently being redeveloped, with dwellings adjacent to Wanneroo Road within Lot 801 expected to be developed at R40 density.

Figure 3 Subject land outlined in red

The subject land is situated approximately 2.5km east of the Mitchell Freeway, 18km north of the Perth CBD, and directly adjacent to Wangara Trade Centre which extends from Wanneroo Road to Mirrabooka Avenue, 4km east of the subject land. The subject land is well serviced by road infrastructure, existing open space and recreation facilities, and commercial and industrial services located within the surrounding region, as evident on **Figure 3** (*above*).