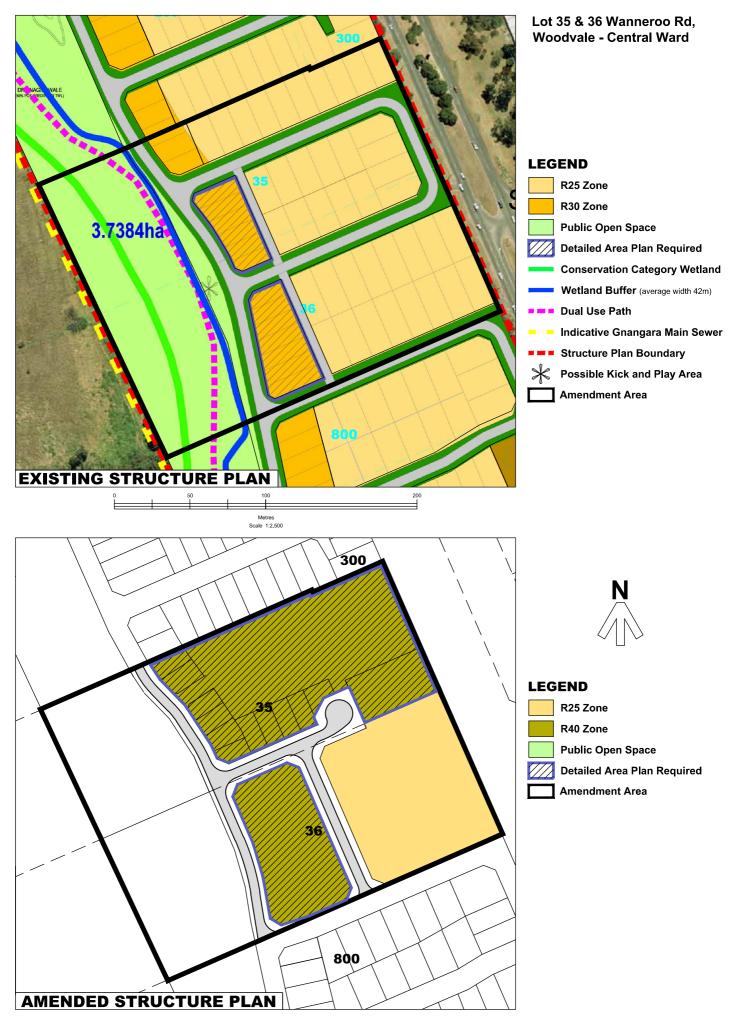

ASP 64 was endorsed by the City of Wanneroo on 4 March 2011 and by the WAPC on 8 February 2011.

In August 2014, Amendment No. 2 to ASP 64 was submitted to the City of Wanneroo which proposed the recoding of the R30 portion of Lots 35 and 36 Wanneroo Road and the R25 portion of Lot 35 to R40 (**Appendix A** *refers*). The Amendment also proposes the modification of the ASP 64 road pattern within Lots 35 and 36. The City has not yet adopted Amendment No. 2 due to issues with water management and is expected to consider the Amendment at the Ordinary Council Meeting in April 2015. Lots 35 and 36 are located approximately 550m north of the subject land, and have similar locational attributes under ASP 64 as the subject land, with both lots fronting Wanneroo Road to the east and proposed Public Open Space (POS) to the west. Under the existing ASP 64, the areas of Lots 22, 23, 32 and 33, adjoining Wanneroo Road, are zoned R40. Thus, the recoding of the subject land to a higher density is not out of character with the intended residential density code of nearby lots under ASP 64.

In contrast to Amendment No. 2, the proposed recoding of the subject land proposes only a minor increase in residential density over the R25 coded part of the site, with the area of POS, existing R30 coding and road layout remaining unchanged (**Figures 1 and 2** *refer*). Thus, it is logical the proposed minor amendment to ASP 64 over the subject land be progressed, enabling the viable subdivision of the subject land, and having regard for the established market preference for smaller lots in the locality and the existing medium density residential zoning of lots to the north and south of the subject land.