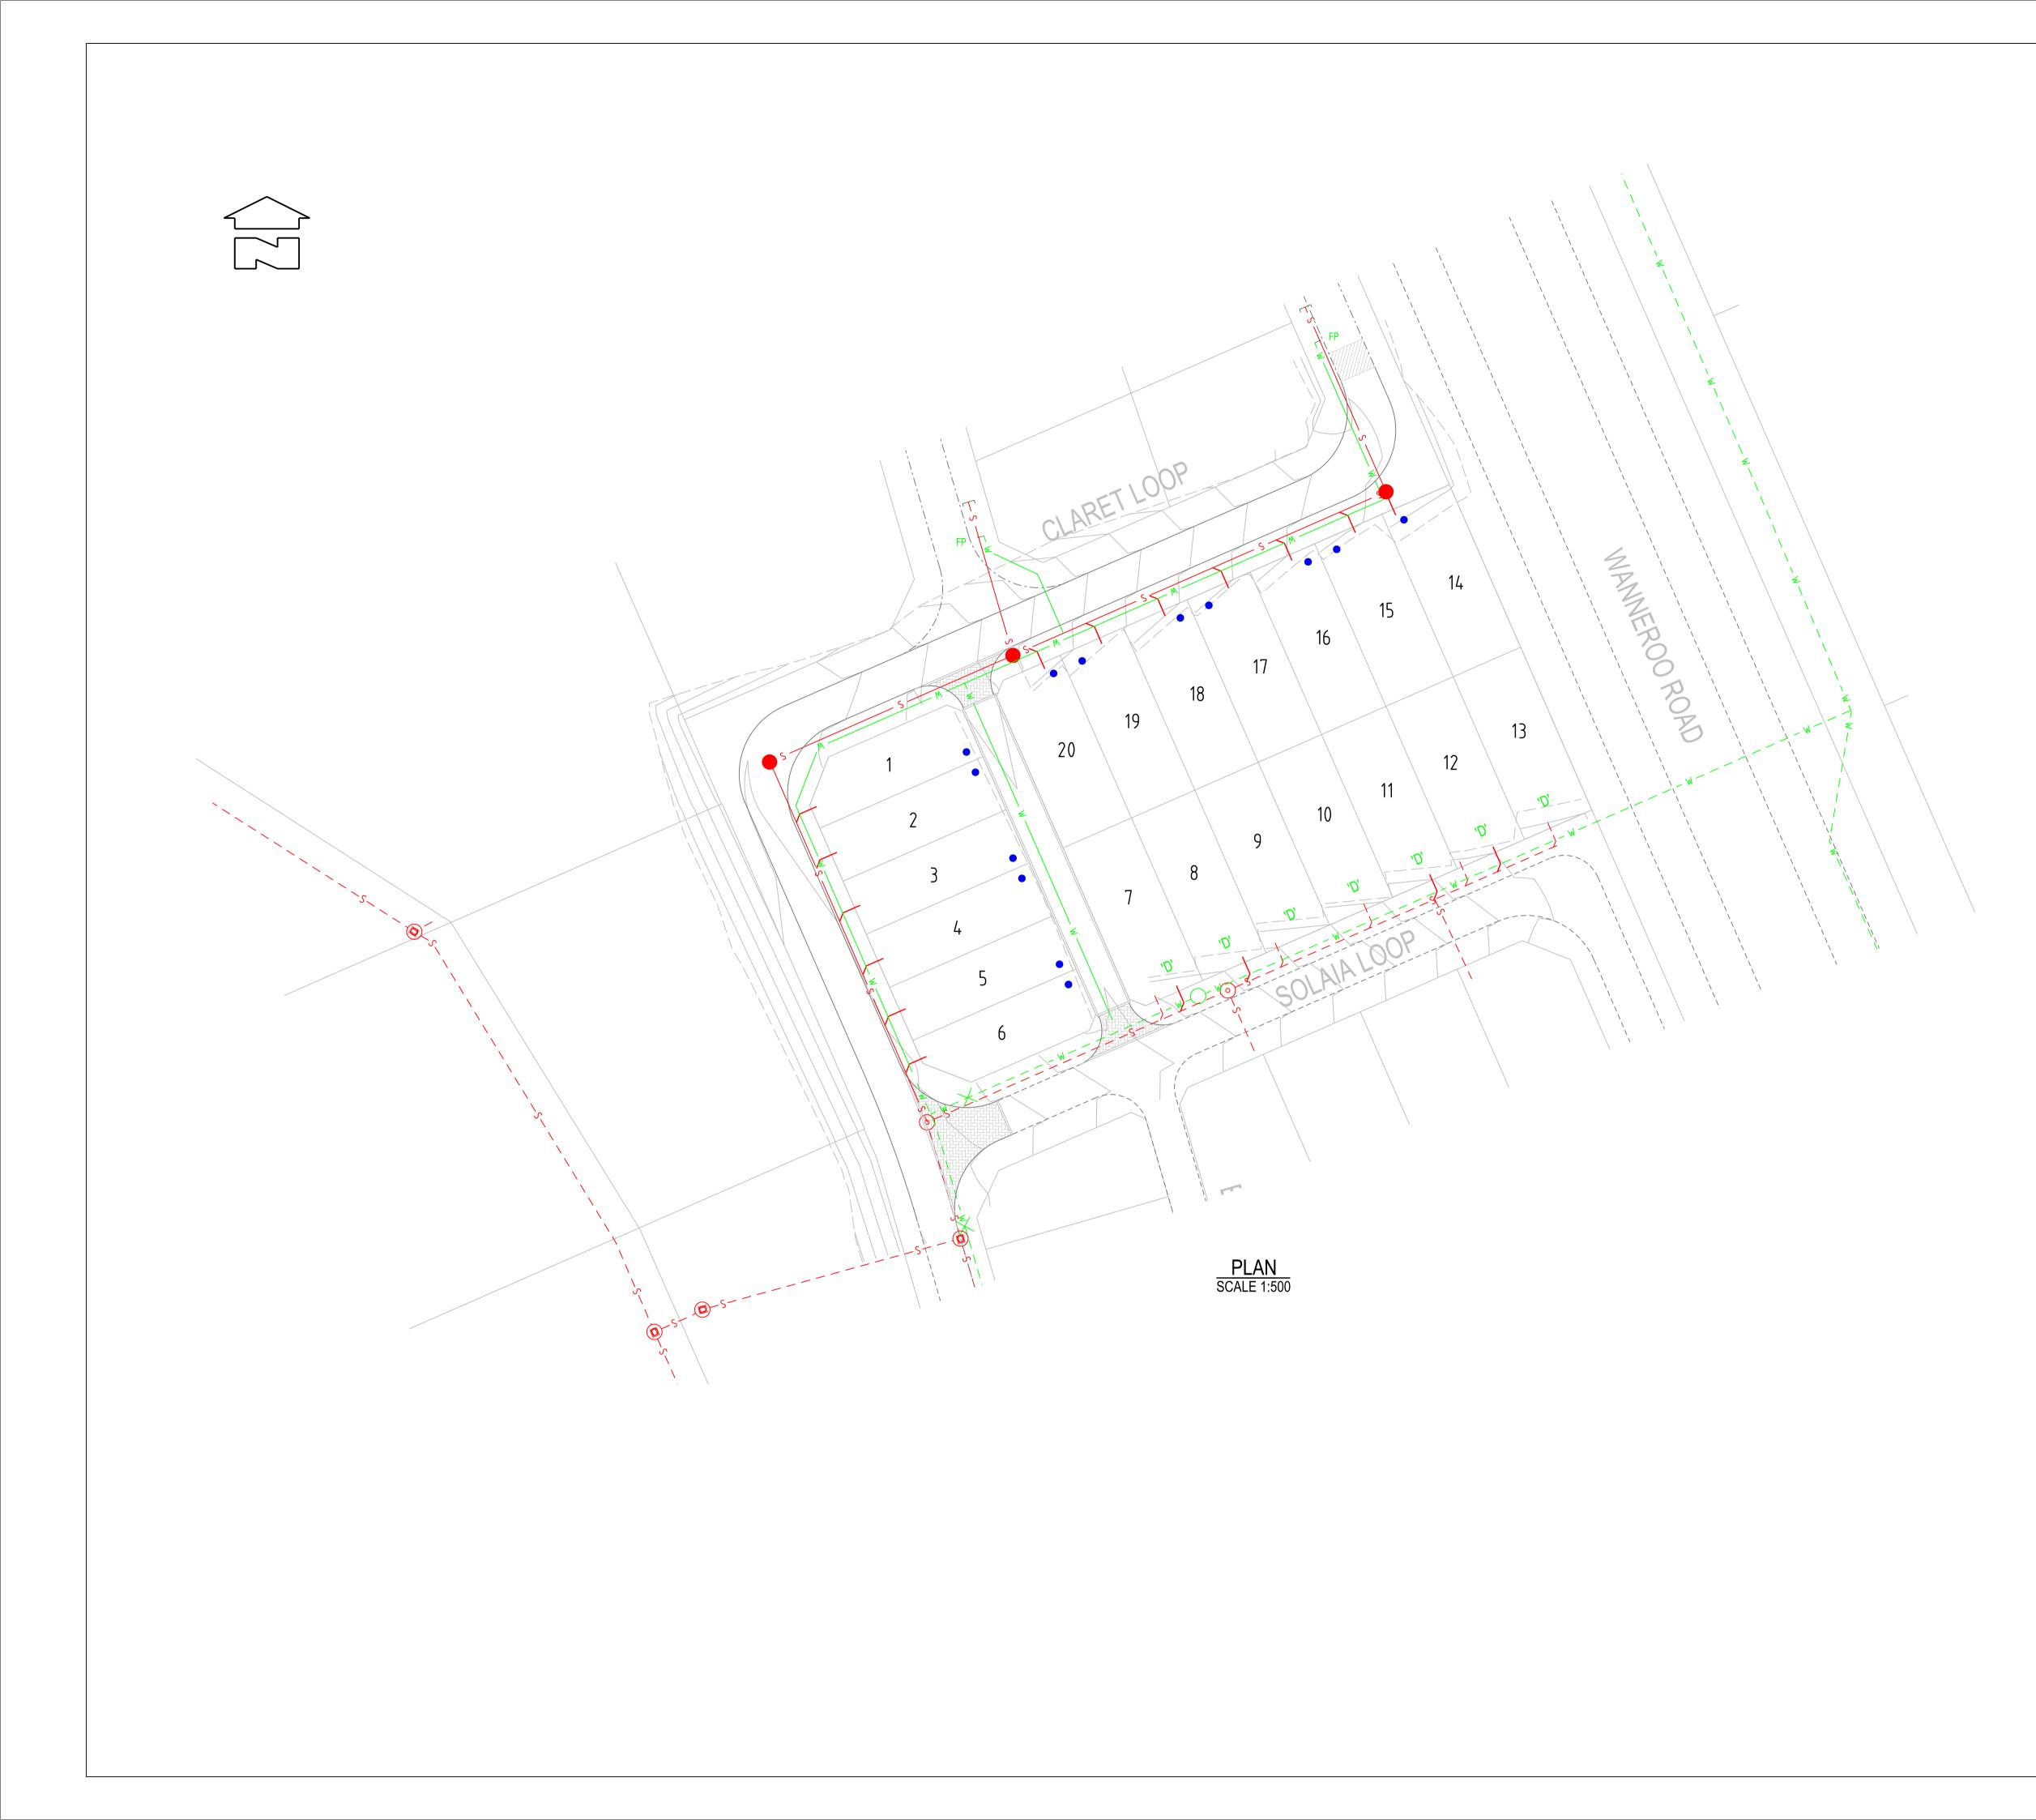

#### 5.2 Effluent and Drainage Disposal

A sewer line currently exists along the southern boundary of the subject land, within the Solaia Loop road reserve, providing connections to the proposed lots adjacent to the southern boundary. This sewer line is expected to be extended north within the proposed road reserve to service the western most lots, and along the northern boundary of the subject land to service the lots fronting Claret Loop, as illustrated on the Concept Servicing Scenario at **Appendix C**.

#### 5.3 Water, Power and Telecommunications

An existing water main exists along the southern boundary of the subject land within the Solaia Loop road reserve. This main is expected to be extended north within the proposed road reserve and the proposed lane, and along the northern boundary of the subject land within the Claret Loop road reserve as illustrated on the Concept Servicing Scenario at **Appendix C**.

High voltage underground power runs along Solaia Loop along the southern boundary of the subject land, and a power connection is available at the south-western corner of the subject land, readily extendable to service the subject land.