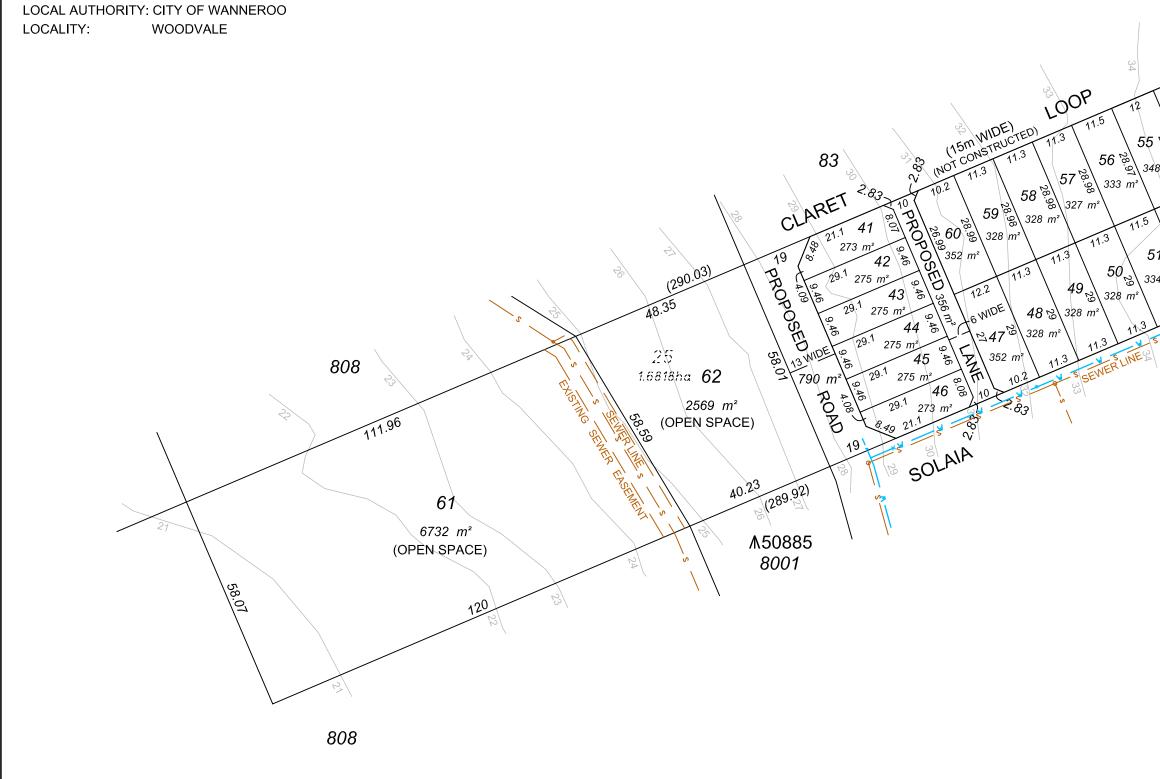

It is considered that the existing R25 residential density shown over the subject land does not represent an optimum form of development given its proximity to high frequency public transport routes along Wanneroo Road and that a higher density of R30 would be preferable. The introduction of this marginally higher density coding will allow a varied form of subdivision and development which can be accommodated by the current road pattern. Specifically, the higher density coding will allow subdivision of the subject land into twenty (20) lots, rather than the sixteen (16) lots achievable at an R25 coding. An indicative Plan of Subdivision is included at **Appendix B**.

### **APPENDIX B**

Indicative Plan of Subdivision

#### WARNINGS:

1. LOT NUMBERS, DIMENSIONS AND AREAS SUBJECT TO WAPC APPROVAL, SURVEY AND LANDGATE AUDIT.

2. SEWER INFORMATION TAKEN FROM WATER CORPORATION AS CONSTRUCTED SHEETS.

3. ALL ABOVE & BELOW GROUND SERVICES MAY NOT HAVE BEEN LOCATED - CHECK WITH

RELEVANT AUTHORITIES BEFORE COMMENCING ANY WORKS.

|                                          |    | 1                                        |                                                      |                                                                                                                                                                                                                  | -                                                                                                                                                                                          |
|------------------------------------------|----|------------------------------------------|------------------------------------------------------|------------------------------------------------------------------------------------------------------------------------------------------------------------------------------------------------------------------|--------------------------------------------------------------------------------------------------------------------------------------------------------------------------------------------|
| DESCRIPTION                              | BY | DATE                                     |                                                      |                                                                                                                                                                                                                  |                                                                                                                                                                                            |
| 4 LOTS ADDED. DIMENSIONS & AREAS AMENDED | LF | 2/2/2015                                 | PROPOSED SUBDIVISION OF                              | SCALE 1:1000                                                                                                                                                                                                     |                                                                                                                                                                                            |
| LUTS 51 - 56 INCL. AMENDED               |    | 17/2/2015                                | LOT 26 ON DIAGRAM 20508                              | JANUARY 2015                                                                                                                                                                                                     | <b>S</b> u                                                                                                                                                                                 |
|                                          |    |                                          | 465 WANNEROO ROAD,                                   | GMF WA PTY LTD                                                                                                                                                                                                   | LICEN<br>P O BO                                                                                                                                                                            |
|                                          |    |                                          | WOODVALE                                             | DATUM : AHD                                                                                                                                                                                                      | PH: 08 925<br>Email : bill                                                                                                                                                                 |
|                                          |    | 4 LOTS ADDED. DIMENSIONS & AREAS AMENDED | 4 LOTS ADDED. DIMENSIONS & AREAS AMENDED LF 2/2/2015 | 4 LOTS ADDED. DIMENSIONS & AREAS AMENDED<br>LOTS 51 - 56 INCL. AMENDED<br>LOTS 51 - 56 INCL. AMENDED<br>LOTS 51 - 56 INCL. AMENDED<br>LF<br>LF<br>LF<br>LF<br>LF<br>LF<br>LF<br>LF<br>LF<br>LF<br>LF<br>LF<br>LF | 4 LOTS ADDED. DIMENSIONS & AREAS AMENDED<br>LOTS 51 - 56 INCL. AMENDED LF 2/2/2015 PROPOSED SUBDIVISION OF SCALE 1:1000   LOT 26 ON DIAGRAM 20508 JANUARY 2015 JANUARY 2015 GMF WA PTY LTD |