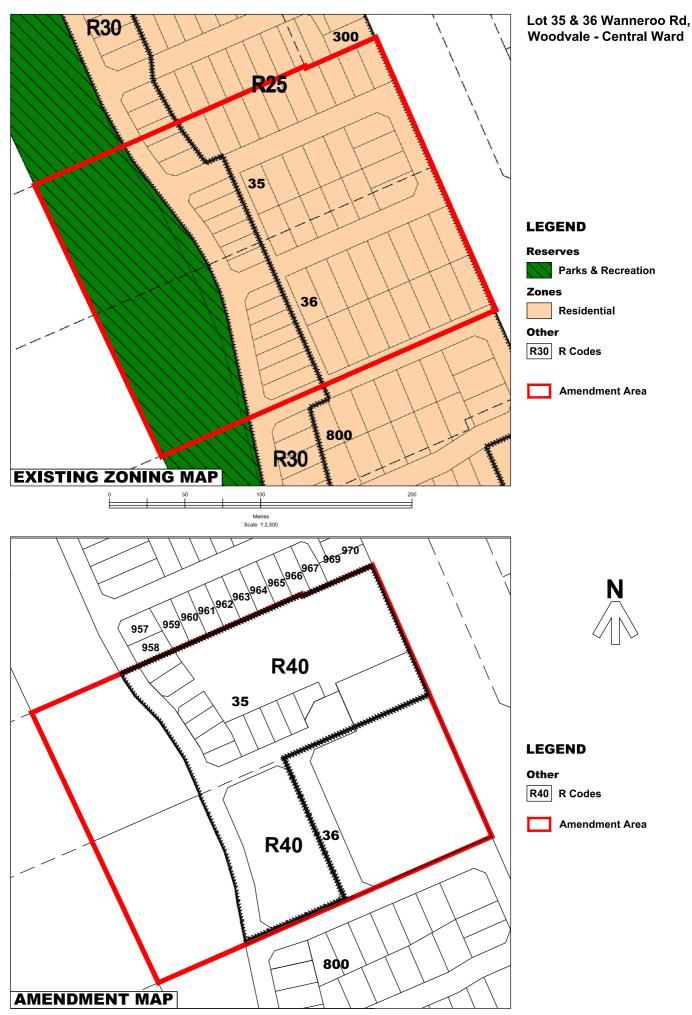

## AMENDMENT NO. 4 TO THE WOODVALE AGREED STRUCTURE PLAN NO. 64

Figure 1 Existing Local Structure Plan Coding

Figure 2 Proposed Local Structure Plan Coding

ASP 64 was endorsed by the City of Wanneroo on 4 March 2011 and by the WAPC on 8 February 2011.

In August 2014, Amendment No. 2 to ASP 64 was submitted to the City of Wanneroo which proposed the recoding of the R30 portion of Lots 35 and 36 Wanneroo Road and the R25 portion of Lot 35 to R40 (**Appendix A** *refers*). The Amendment also proposes the modification of the ASP 64 road pattern within Lots 35 and 36. The City has not yet adopted Amendment No. 2 due to issues with water management and is expected to consider the Amendment at the Ordinary Council Meeting in April 2015. Lots 35 and 36 are located approximately 550m north of the subject land, and have similar locational attributes under ASP 64 as the subject land, with both lots fronting Wanneroo Road to the east and proposed Public Open Space (POS) to the west. Under the existing ASP 64, the areas of Lots 22, 23, 32 and 33, adjoining Wanneroo Road, are zoned R40. Thus, the recoding of the subject land to a higher density is not out of character with the intended residential density code of nearby lots under ASP 64.

In contrast to Amendment No. 2, the proposed recoding of the subject land proposes only a minor increase in residential density over the R25 coded part of the site, with the area of POS, existing R30 coding and road layout remaining unchanged (**Figures 1 and 2** *refer*). Thus, it is logical the proposed minor amendment to ASP 64 over the subject land be progressed, enabling the viable subdivision of the subject land, and having regard for the established market preference for smaller lots in the locality and the existing medium density residential zoning of lots to the north and south of the subject land.

## 4 THE PROPOSAL

The Amendment provides for the deletion of the residential coding of R25 from within Lot 26 Wanneroo Road, Woodvale, and the substitution of and R30 coding.

Plans depicting the existing and proposed Structure Plan Map are included at **Figures 1 and 2** within Part 1 of this Report.