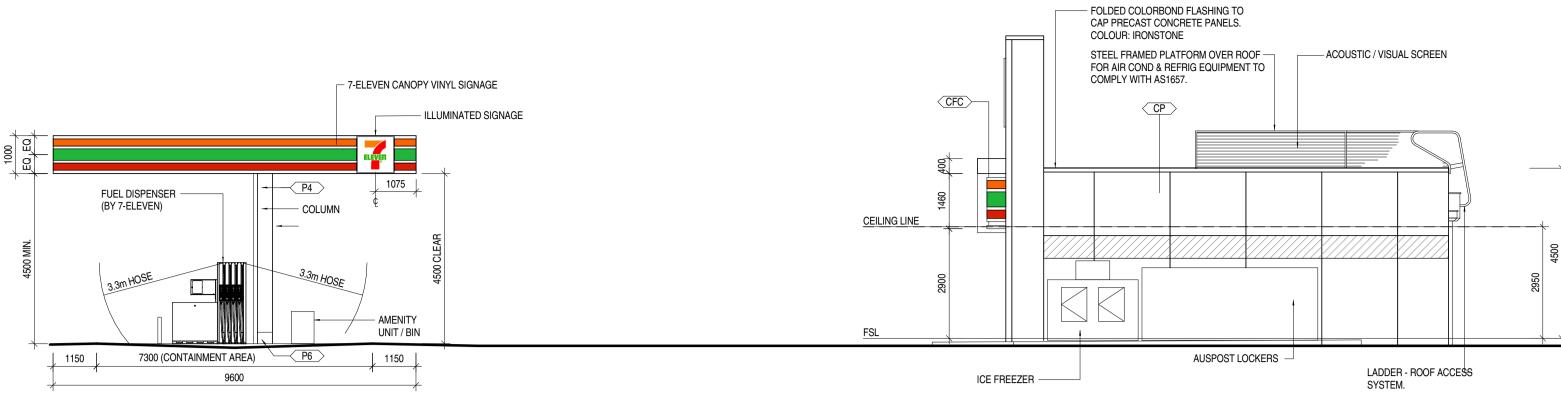

## WEST ELEVATION

PYLON SIGN ELEVATION
DOUBLE SIDED SIGN

DIRECTIONAL SIGN - 7-11

1:20

**PYLON SIGN PLAN** 

NORTH ELEVATION - CANOPY

BLACKMONT PROPERTY GROUP

LANDSDALE CENTRAL

SERVICE STATION ELEVATIONS

Scale As indicated
Drawn WK
Date 17 MARCH 2015
Job No. 2014063

Dwg No. **2969 004** Rev: **B** A1 SHEET