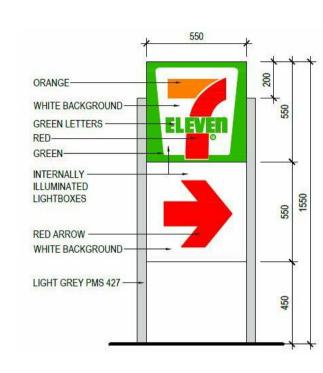

## WEST ELEVATION

PYLON SIGN ELEVATION
DOUBLE SIDED SIGN

DIRECTIONAL SIGN - 7-11

1:20

**PYLON SIGN PLAN** 

NORTH ELEVATION - CANOPY

BLACKMONT PROPERTY GROUP

LANDSDALE CENTRAL

SERVICE STATION ELEVATIONS

Scale As indicated
Drawn WK
Date 17 MARCH 2015
Job No. 2014063

Dwg No. **2969 004** Rev: **B** A1 SHEET