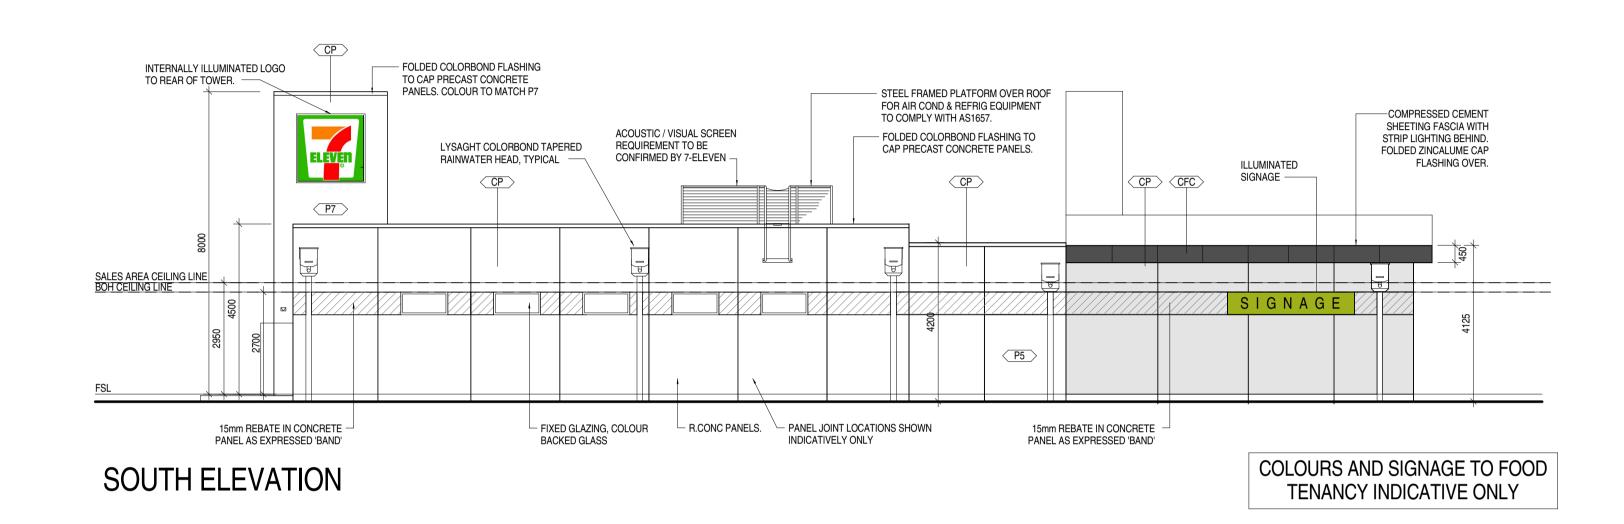

## WEST ELEVATION

PYLON SIGN ELEVATION
DOUBLE SIDED SIGN

DIRECTIONAL SIGN - 7-11

1:20

**PYLON SIGN PLAN** 

NORTH ELEVATION - CANOPY

BLACKMONT PROPERTY GROUP

LANDSDALE CENTRAL

SERVICE STATION ELEVATIONS

Scale As indicated
Drawn WK
Date 17 MARCH 2015
Job No. 2014063

Dwg No. **2969 004** Rev: **B** A1 SHEET