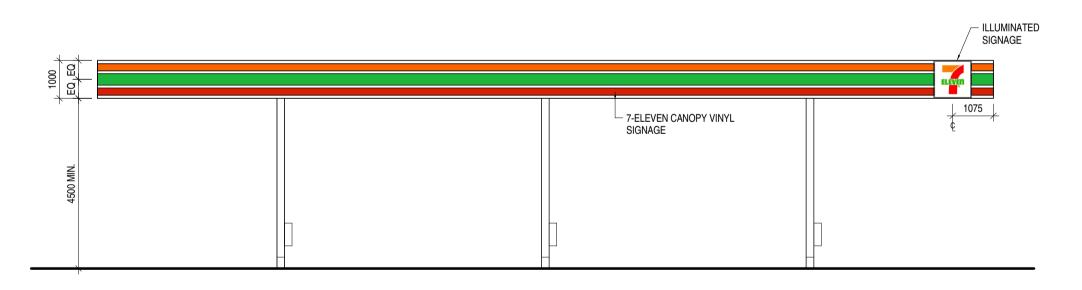

## WEST ELEVATION

PYLON SIGN ELEVATION
DOUBLE SIDED SIGN

DIRECTIONAL SIGN - 7-11

1:20

**PYLON SIGN PLAN** 

NORTH ELEVATION - CANOPY

BLACKMONT PROPERTY GROUP

LANDSDALE CENTRAL