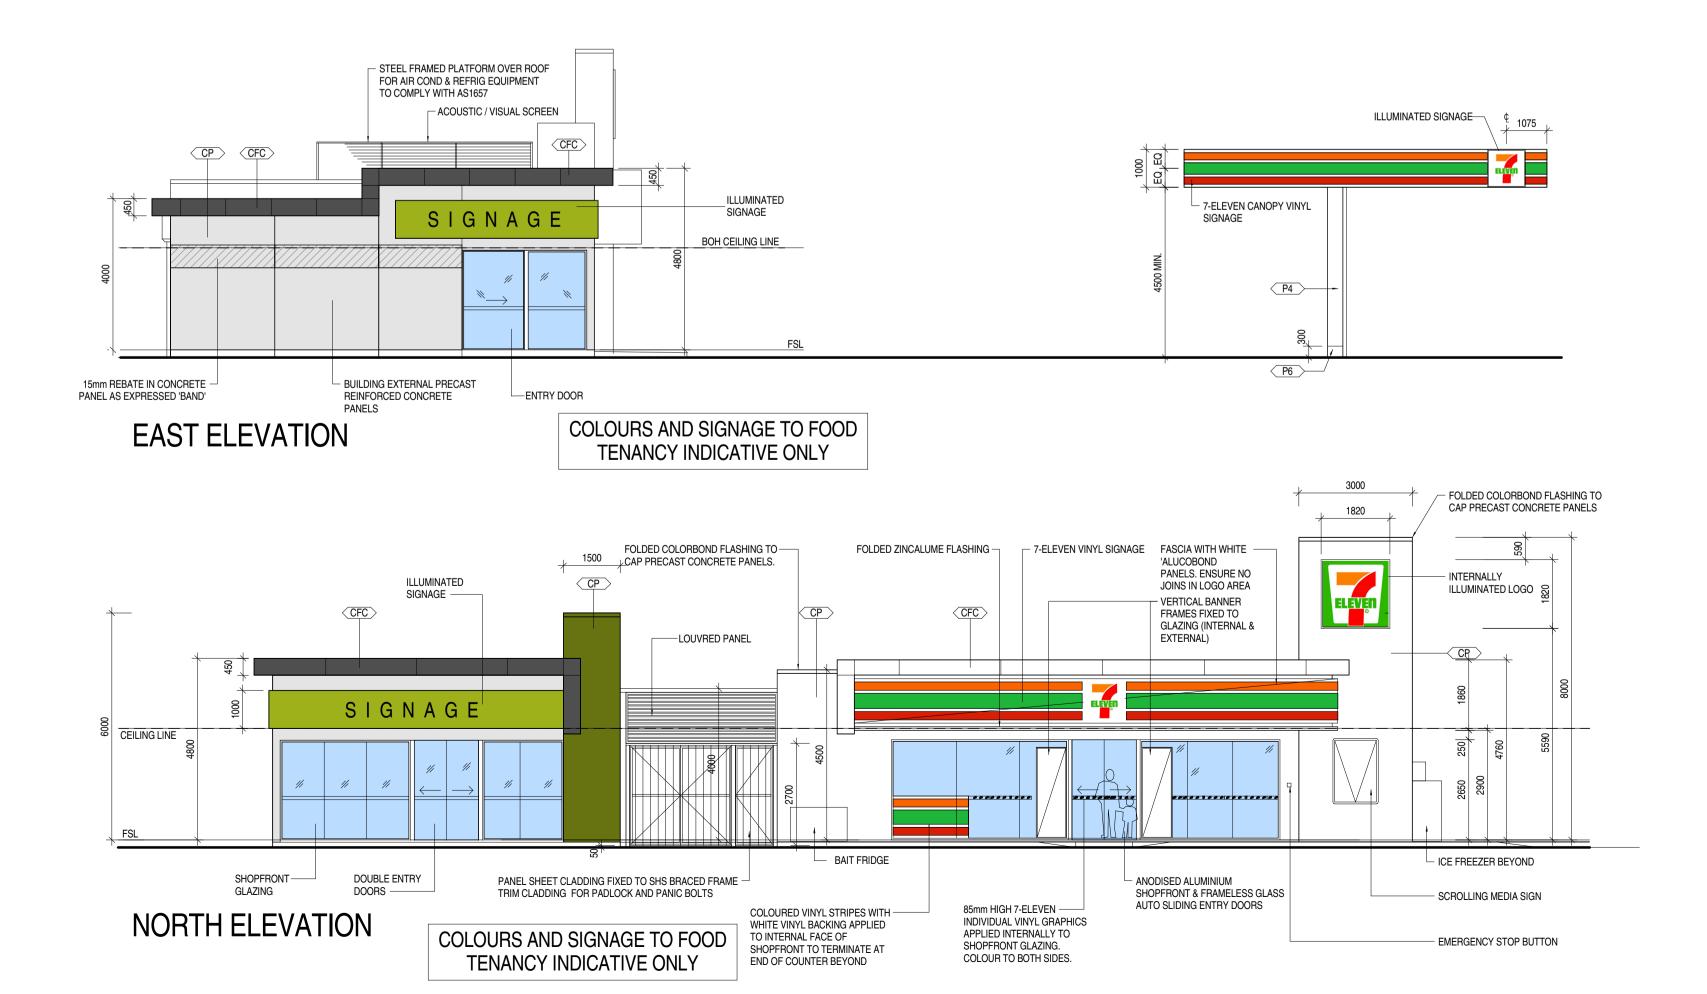

## WEST ELEVATION

PYLON SIGN ELEVATION
DOUBLE SIDED SIGN

DIRECTIONAL SIGN - 7-11

1:20

**PYLON SIGN PLAN** 

NORTH ELEVATION - CANOPY

BLACKMONT PROPERTY GROUP

LANDSDALE CENTRAL

SERVICE STATION ELEVATIONS

Scale As indicated
Drawn WK
Date 17 MARCH 2015
Job No. 2014063

Dwg No. **2969 004** Rev: **B** A1 SHEET