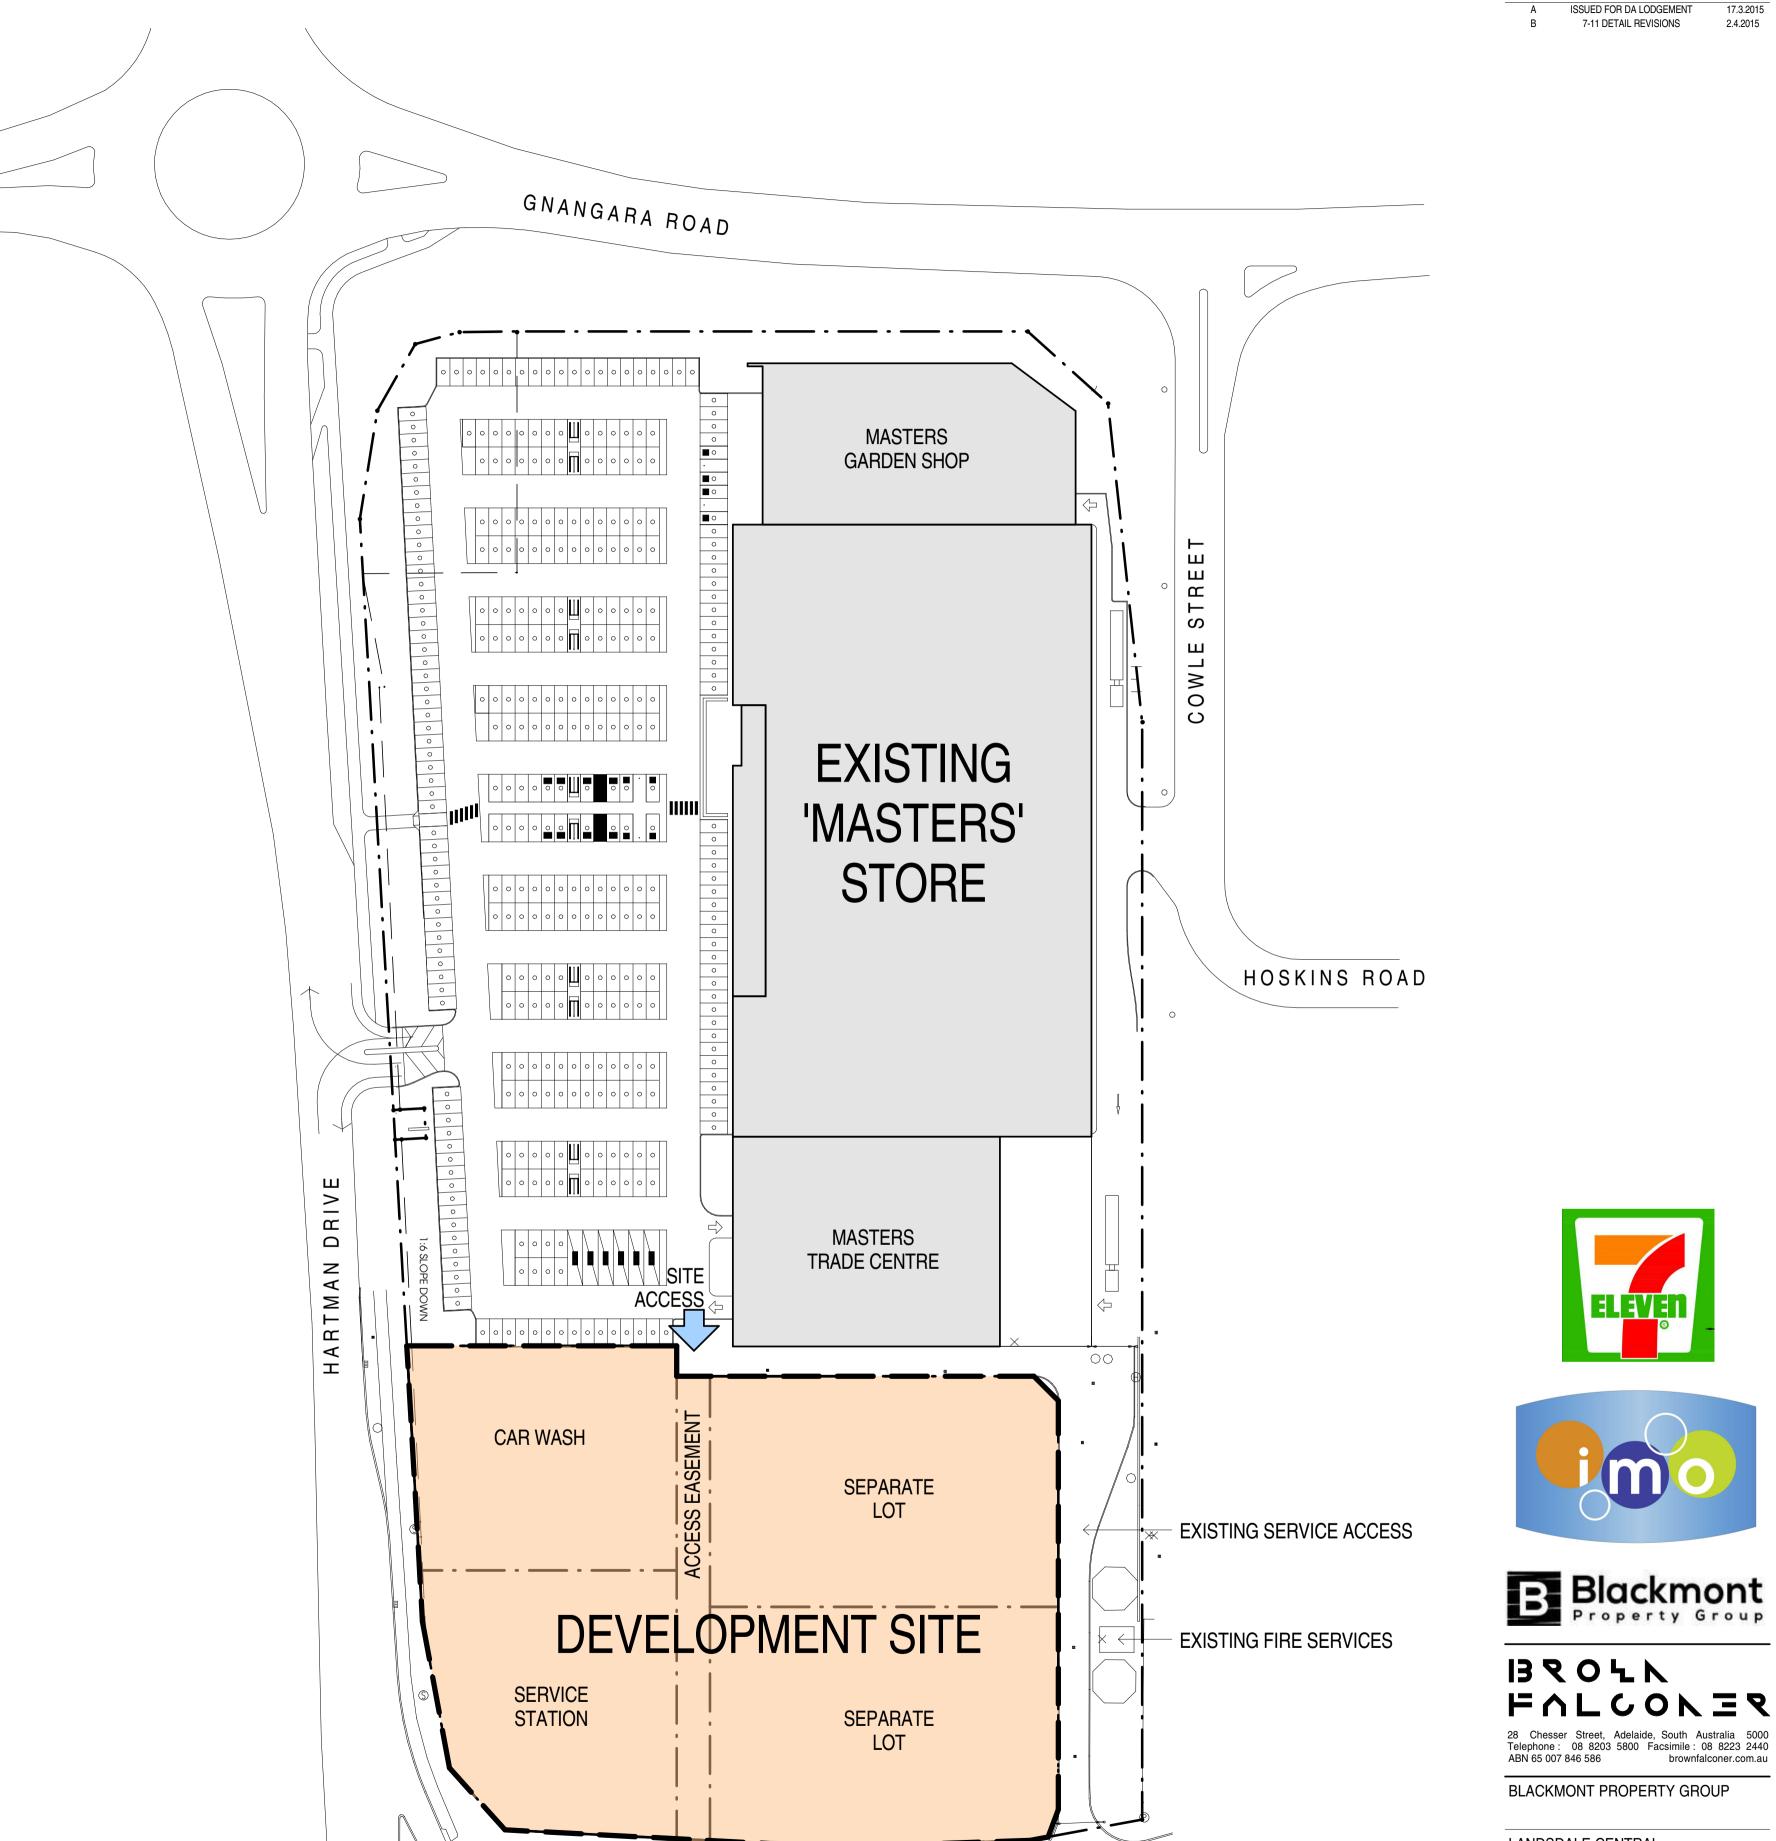

## LANDSDALE CENTRAL

CORNER HARTMAN DRIVE & MULLINGER WAY, LANDSDALE, WA

## PLANNING APPLICATION PACKAGE [B]

MULLINGER WAY

FALCONER

LANDSDALE CENTRAL

COVER SHEET & LOCATION PLAN

Scale 1:750 Date 17 MARCH 2015 Dwg No. **2969 001** Rev: **B** A1 SHEET

SITE - LANDSCAPING

1:500