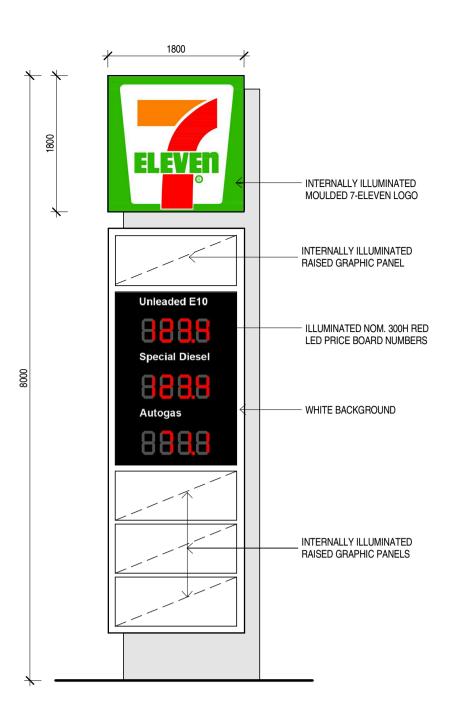

## WEST ELEVATION

PYLON SIGN ELEVATION
DOUBLE SIDED SIGN

DIRECTIONAL SIGN - 7-11

1:20

**PYLON SIGN PLAN** 

NORTH ELEVATION - CANOPY

BLACKMONT PROPERTY GROUP

LANDSDALE CENTRAL

SERVICE STATION ELEVATIONS

Scale As indicated
Drawn WK
Date 17 MARCH 2015
Job No. 2014063

Dwg No. **2969 004** Rev: **B** A1 SHEET