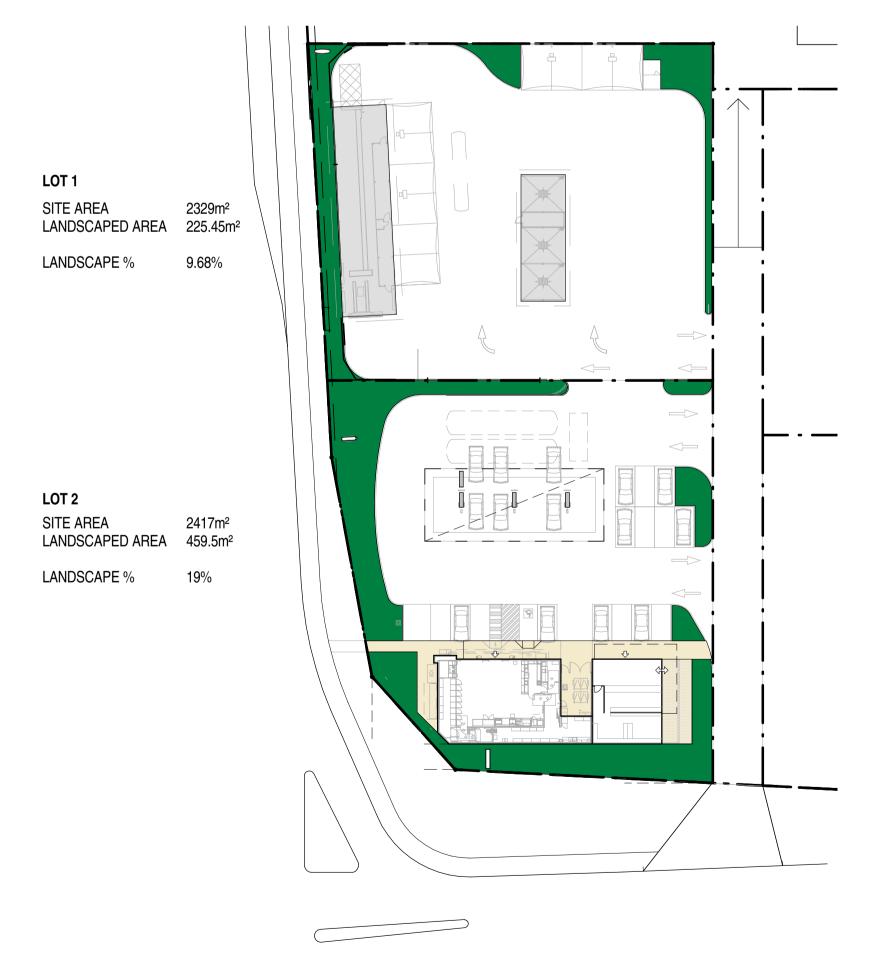

## PLANNING APPLICATION PACKAGE [B]

MULLINGER WAY

FALCONER

LANDSDALE CENTRAL

COVER SHEET & LOCATION PLAN

Scale 1:750 Date 17 MARCH 2015 Dwg No. **2969 001** Rev: **B** A1 SHEET

SITE - LANDSCAPING

1:500