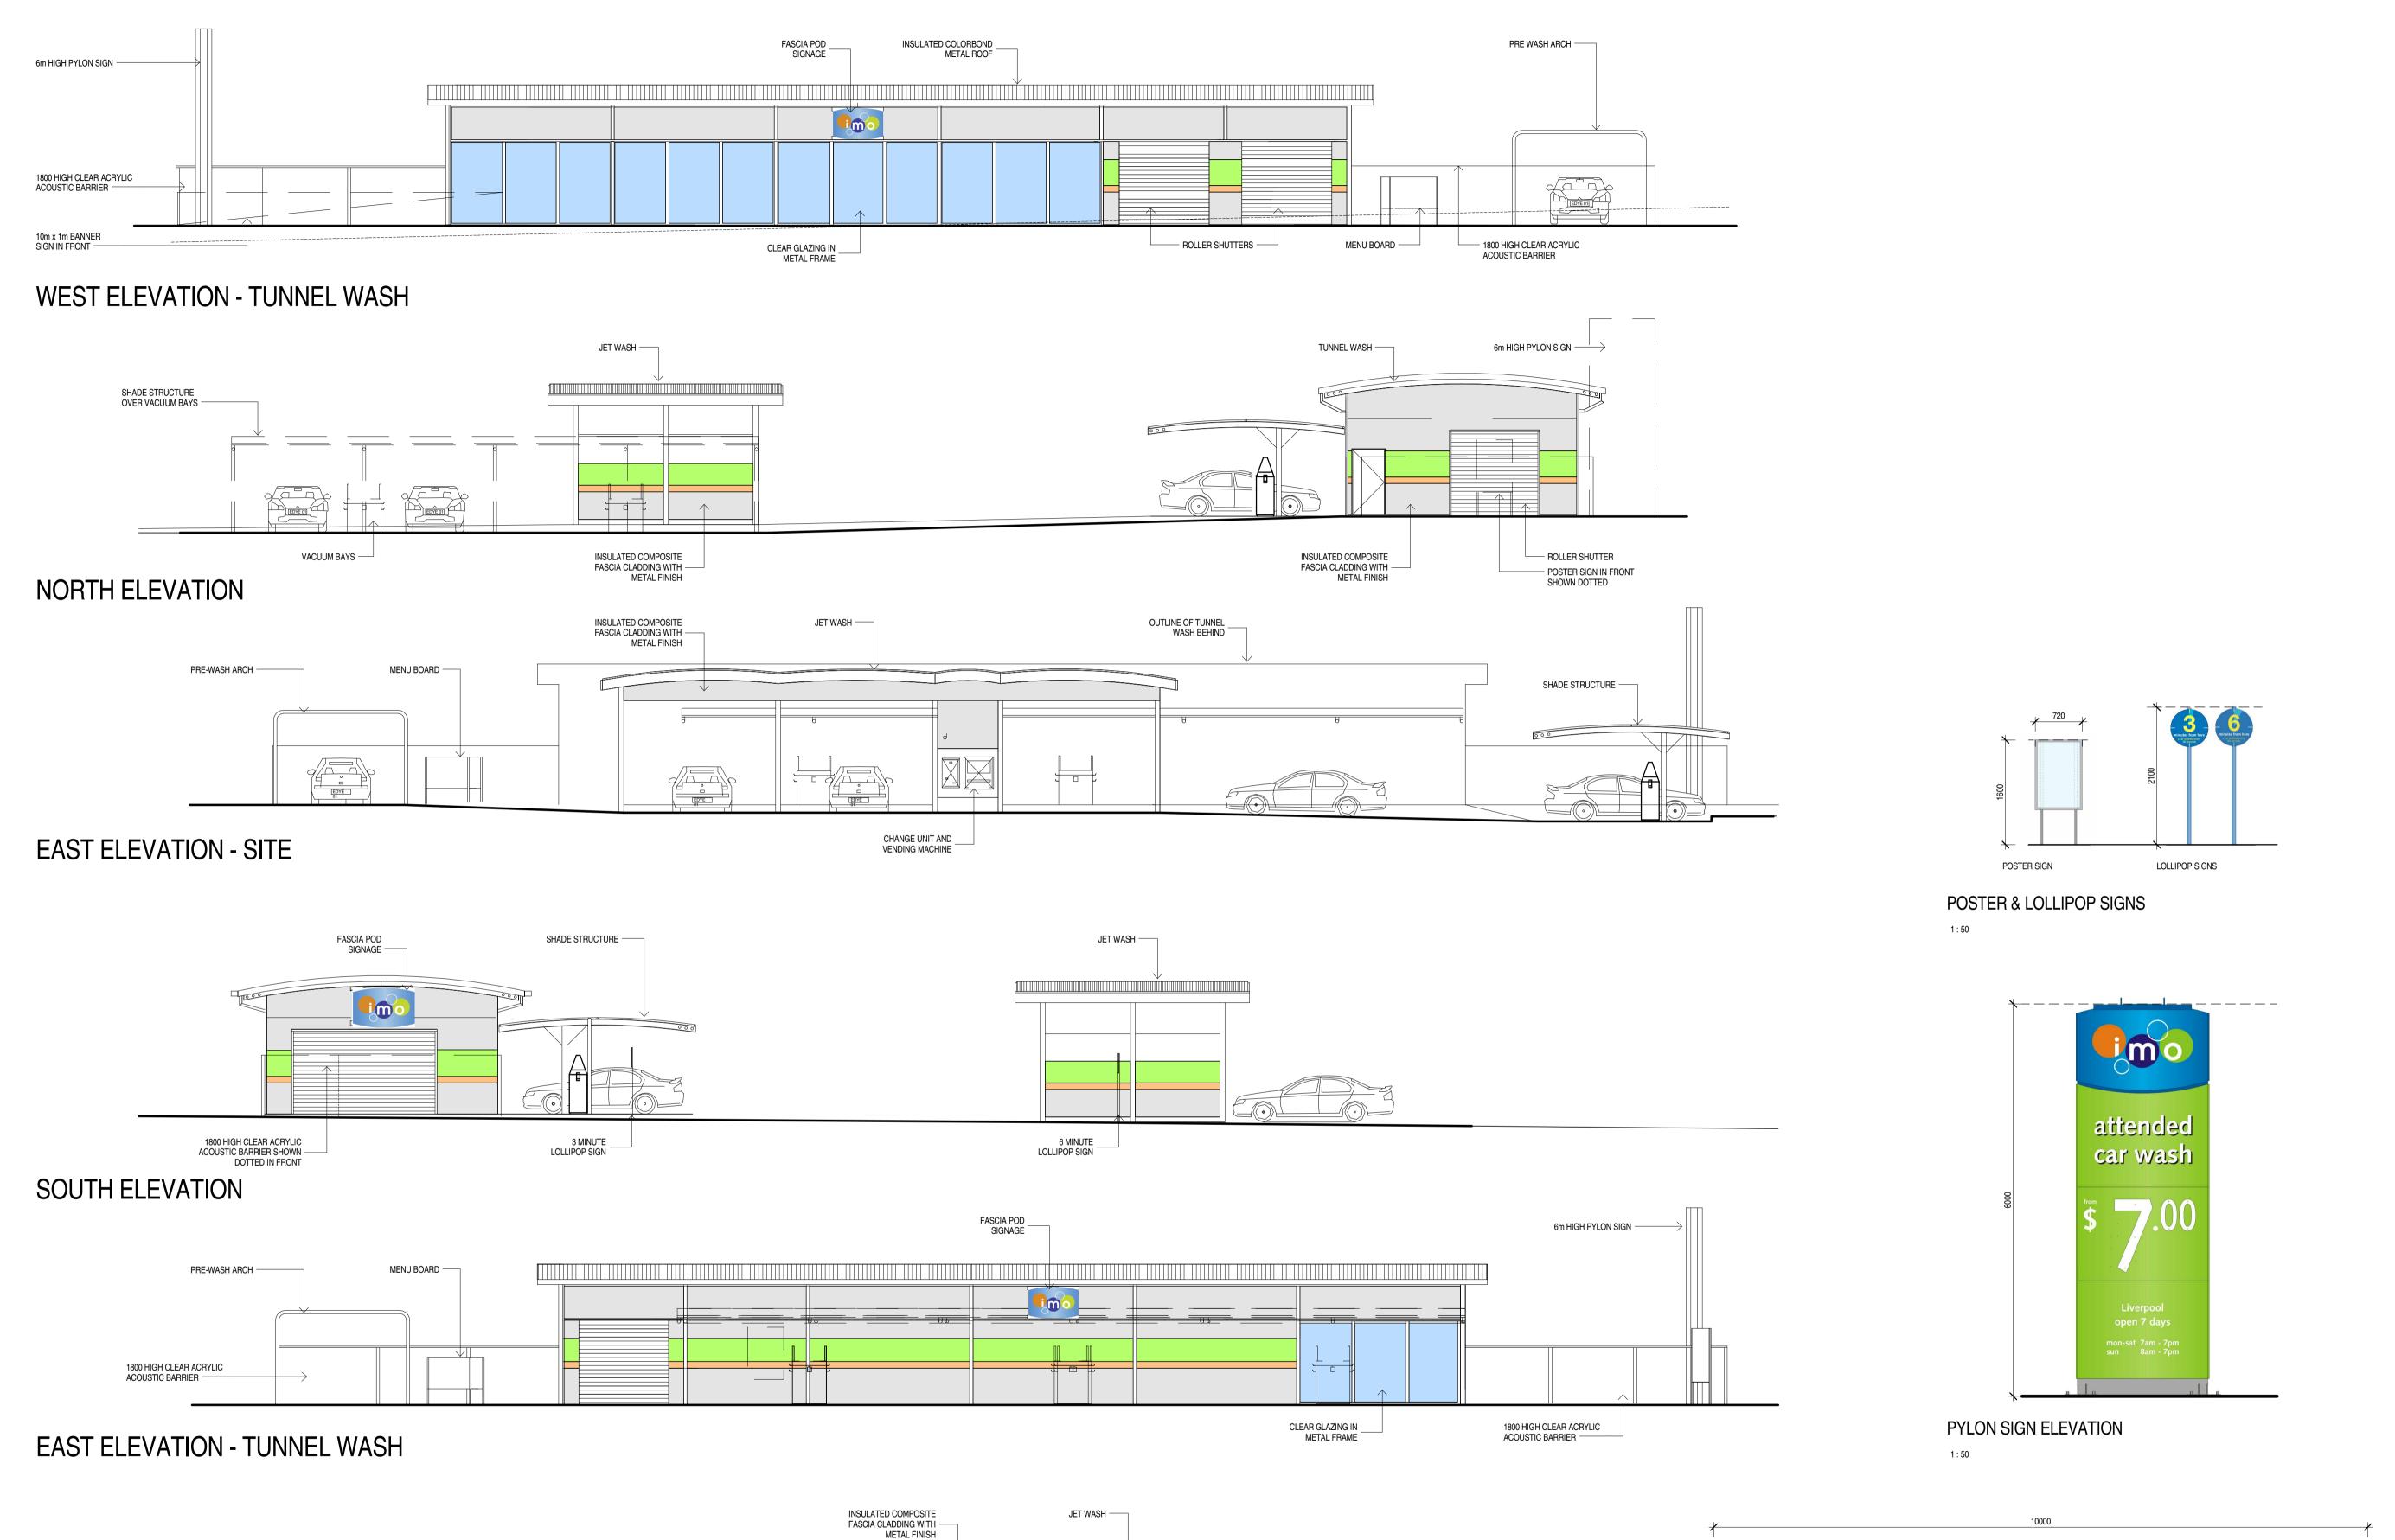

Scale As indicated
Drawn WK
Date 17 MARCH 2015
Job No. 2014063

Dwg No. 2969 002 Rev: B A1 SHEET

The world's #1 CAR WASH

The world's #1 CAR WASH

The world's #1 CAR WASH

10m BANNER SIGN

1:50

CAR WASH ELEVATIONS

Scale As indicated
Drawn WK
Date 17 MARCH 2015
Job No. 2014063

Dwg No. **2969 003** Rev: **B** A1 SHEET

SHADE STRUCTURE -