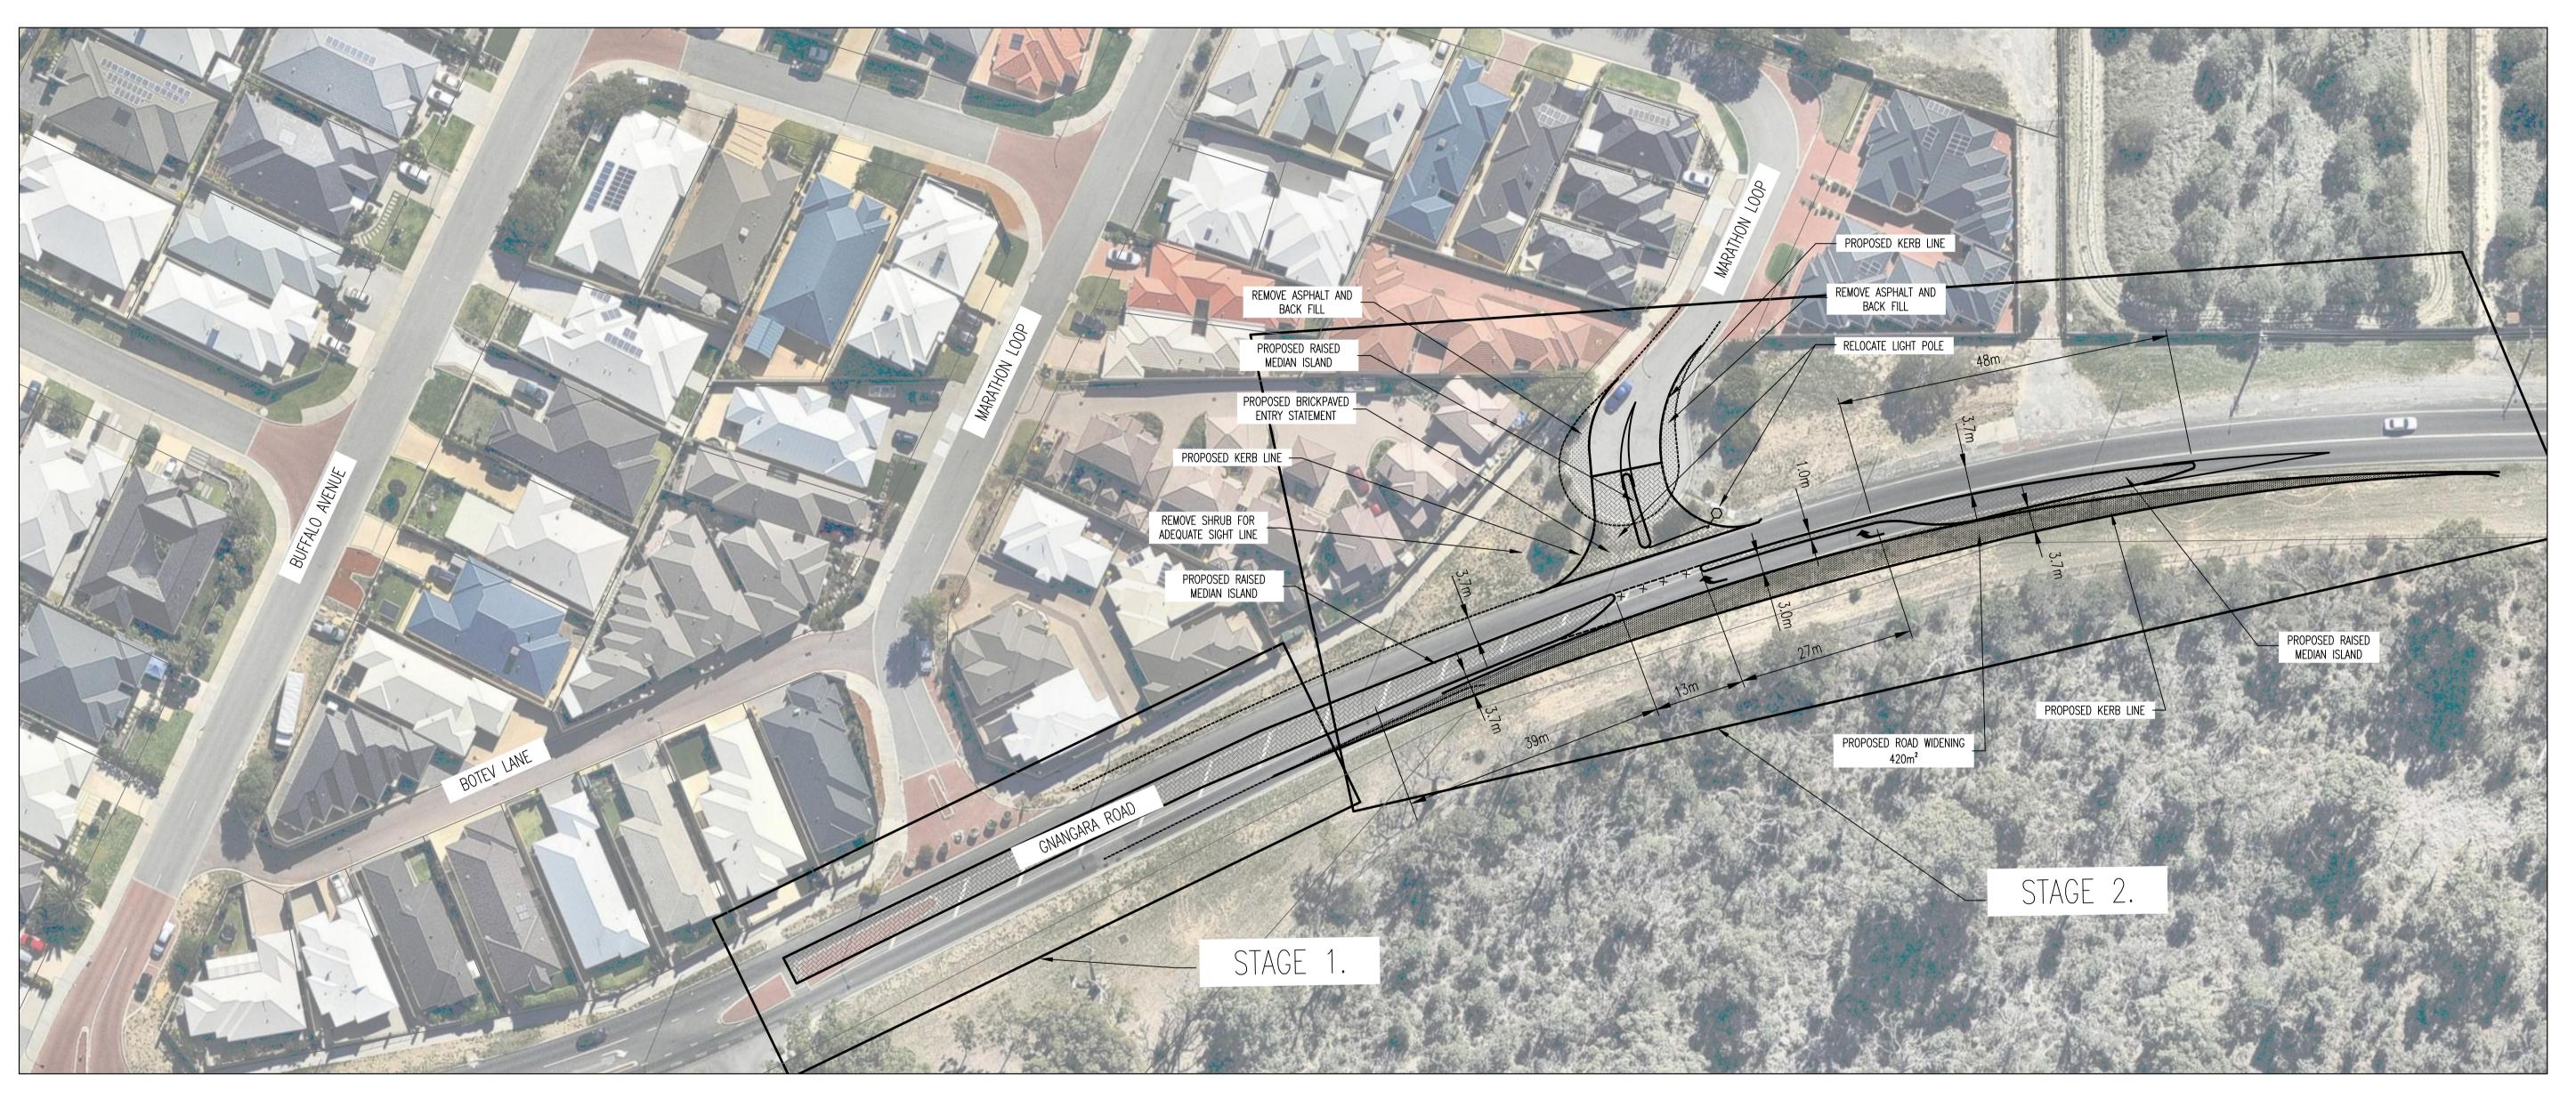

## <u>LEGEND</u> **EXISTING** <u>PROPOSED</u> KERBING (SEMI-MOUNTABLE) BARRIER LINE CONTINUITY LINE 150W HPS BRICK PAVING 45° HERRINGBONE 'FEDERATION RED' WITH 'CHARCOAL' HEADERS ROAD WIDENING ASHPHALT OVERLAY

## NOTES:

- 1. CADASTRAL INFORMATION APPROXIMATE ONLY.
- X DENOTES EXISTING LINE TO BE REMOVED BY THE CITY OF WANNEROO.
- 3. ALL PAVEMENT LINEMARKING LINETYPES TO CONFORM WITH MRWA DRAWING NO 9931-0198-2 AND 200331-091.
- 4. WHITE LINING AND SIGNAGE TO BE UNDERTAKEN BY MRWA OR ITS CONTRACTORS.
- 5. APPLY M.R.W.A. APPROVED WHITE RETROREFLECTIVE COATING WITH BLACK ARROWS TO APPROACH ISLAND NOSES, COATING TO BE 'GLOWLINE' OR SIMILAR APPROVED PRODUCT.

## GNANGARA ROAD

BETWEEN BUFFALO AVENUE AND MARATHON LOOP OPENING INTERSECTION WITH MEDIAN ISLANDS ON APPROACHES MADELEY

CONCEPT PLAN

| JUNULI I I |   |
|------------|---|
| SHEET 1 OF | 1 |
|            |   |