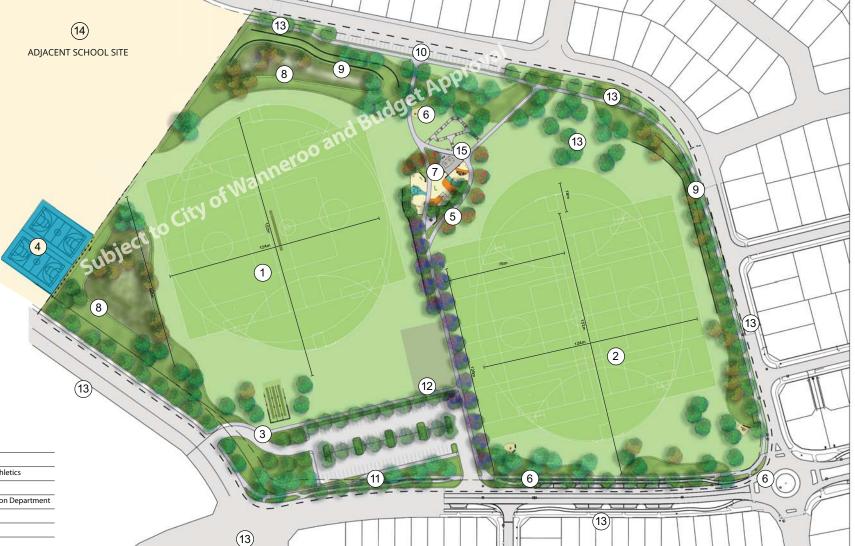

## **LEGEND**

- Playing Fields AFL, Cricket & Soccer Fields
- Playing Fields AFL, Rugby Fields, Soccer Fields and Little Athletics
- Cricket Nets (x3) Concrete, Astroturf and Fenced Areas
- Multi-Use Court Subject to Discussion/Approval of Education Department
- Feature Playground Area
- Exercise Station & Fitness Zone
- Shelter, BBQ & Picnicking Area
- Drainage Basins
- Retaining Walls and Planting
- Car Parking 42 Bays
- Car Parking 114 Bays
- Clubhouse Subject to Separate Approval and Funding
- Grove of native trees
- Adjacent School Site
- BMX and Scooter Path

REV C - 25TH MARCH 2015 10.1124 - DETAILED DRAWING