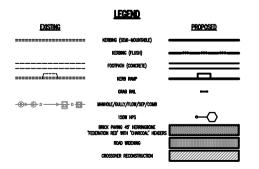

## NOTES:

- APPLY MLR.W.A. APPROVED WHITE RETROREFLECTINE COATING WITH BLACK ARROWS TO APPROVED ISLAND NOSES, COATING TO BE "GLOWLINE" OR SIMLAR APPROVED PRODUCT.

## KOONDOOLA AVENUE

HOLLINGSWORTH AVENUE INTERSECTION INSTALL PREDELECTION TO ROUNDABOUT FOR EAST/WEST APPROACHE

CONCEPT PLAN

SHEET 1 OF 1

3129 - 1 - 0

| L |      |   |         |      |   |       |   | ORIGINAL ISSUE OF DRAWING. |             |   |           |       |                    |                             |                |             |         |
|---|------|---|---------|------|---|-------|---|----------------------------|-------------|---|-----------|-------|--------------------|-----------------------------|----------------|-------------|---------|
|   |      | * |         | AURH | 4 | #ENDI | 8 | ME                         |             |   |           |       | SIMETER            | COMMITTE .                  | AUTHORISED:    | FLE III.    |         |
| Е | I MO | ğ | 09/2016 | •    | П |       |   |                            | NOT TO SCAL | E | E 11 1000 |       | NEARMAP 77.00      | K.WHIIE                     |                | ļ.          | XXXX    |
| С |      |   | /2015   |      | П |       |   |                            | NO.         |   |           |       | STREETS.           | DECED DESIGN                | Nembers .      | PROJECT No. |         |
| Е |      |   |         |      |   |       |   |                            | LOCAL       |   |           |       | K WHITE 13 to be 1 | * M BARIJA AMANA            | * H SINGH ***  |             | DD 0000 |
| С |      |   |         |      | П |       |   |                            | LUCK        |   |           | LOCAL | INVITE BIGBER      | COMMENCE WHENTON AND BOTTLE | DRECTOR ASSESS |             | PR-2902 |
|   |      |   |         |      |   |       |   |                            |             |   |           |       |                    |                             |                |             |         |