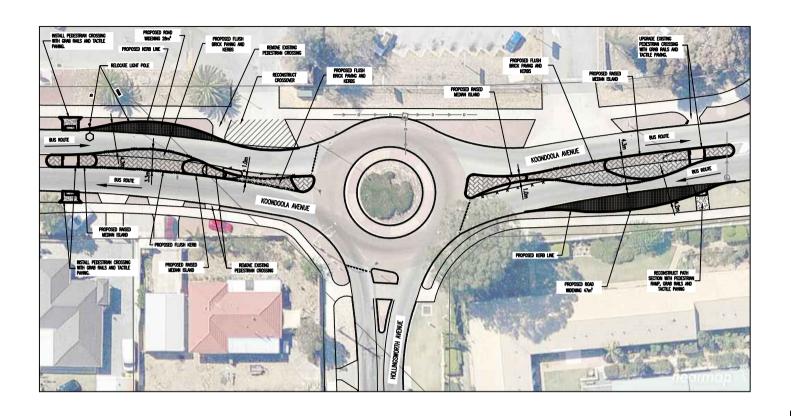

## NOTES:

- APPLY MLR.W.A. APPROVED WHITE RETROREFLECTINE COATING WITH BLACK ARROWS TO APPROVED ISLAND NOSES, COATING TO BE "GLOWLINE" OR SIMLAR APPROVED PRODUCT.

## KOONDOOLA AVENUE

HOLLINGSWORTH AVENUE INTERSECTION INSTALL PREDELECTION TO ROUNDABOUT FOR EAST/WEST APPROACHE

CONCEPT PLAN

SHEET 1 OF 1

3129 - 1 - 0

| L |      |   |         |      |   |       |   | ORIGINAL ISSUE OF DRAWING. |             |   |           |       |                    |                             |                |             |         |
|---|------|---|---------|------|---|-------|---|----------------------------|-------------|---|-----------|-------|--------------------|-----------------------------|----------------|-------------|---------|
|   |      | * |         | AURH | 4 | #ENDI | 8 | ME                         |             |   |           |       | SIMETER            | COMMITTE .                  | AUTHORISED:    | FLE III.    |         |
| Е | I MO | ğ | 09/2016 | •    | П |       |   |                            | NOT TO SCAL | E | E 11 1000 |       | NEARMAP 77.00      | K.WHIIE                     |                | ļ.          | XXXX    |
| С |      |   | /2015   |      | П |       |   |                            | NO.         |   |           |       | STREETS.           | DECED DESIGN                | Nembers .      | PROJECT No. |         |
| Е |      |   |         |      |   |       |   |                            | LOCAL       |   |           |       | K WHITE 13 to be 1 | * M BARIJA AMANA            | * H SINGH ***  |             | DD 0000 |
| С |      |   |         |      | П |       |   |                            | LUCK        |   |           | LOCAL | INVITE BIGBER      | COMMENCE WHENTON AND BOTTLE | DRECTOR ASSESS |             | PR-2902 |
|   |      |   |         |      |   |       |   |                            |             |   |           |       |                    |                             |                |             |         |