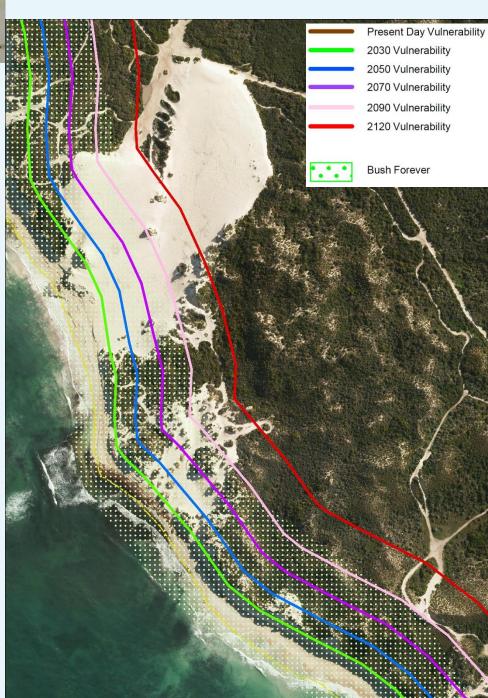

## What action can we take now?

- Review/Implement planning controls to prevent development in coastal hazard areas
- Undertake dune care and minor sand management to maintain the dunes as a natural buffer
- Monitor the shoreline to see how it is changing and better inform decision making

## What are the valuable assets in this area?

- Priority Ecological Community
- The beach
- The dunes and their vegetation

What is the adaptation pathway for this area over the next 100 years?

Avoid development and manage natural assets