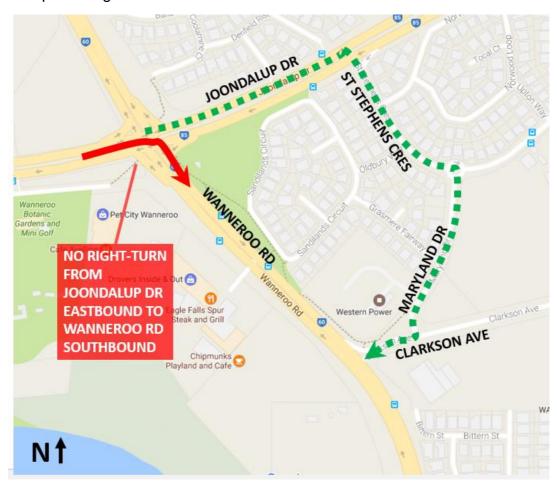

## Joondalup Drive right-turn into Wanneroo Road southbound

The right-turn from Joondalup Drive eastbound into Wanneroo Road southbound will be closed from 10pm Tuesday 18 April to 5am Wednesday 19 April 2017 (weather permitting).

The closure location and detour route are shown in the map below.

Signage will be in place to guide road users.

The closure is required to facilitate resurfacing works as part of the Wanneroo Road/Joondalup Drive intersection upgrade.