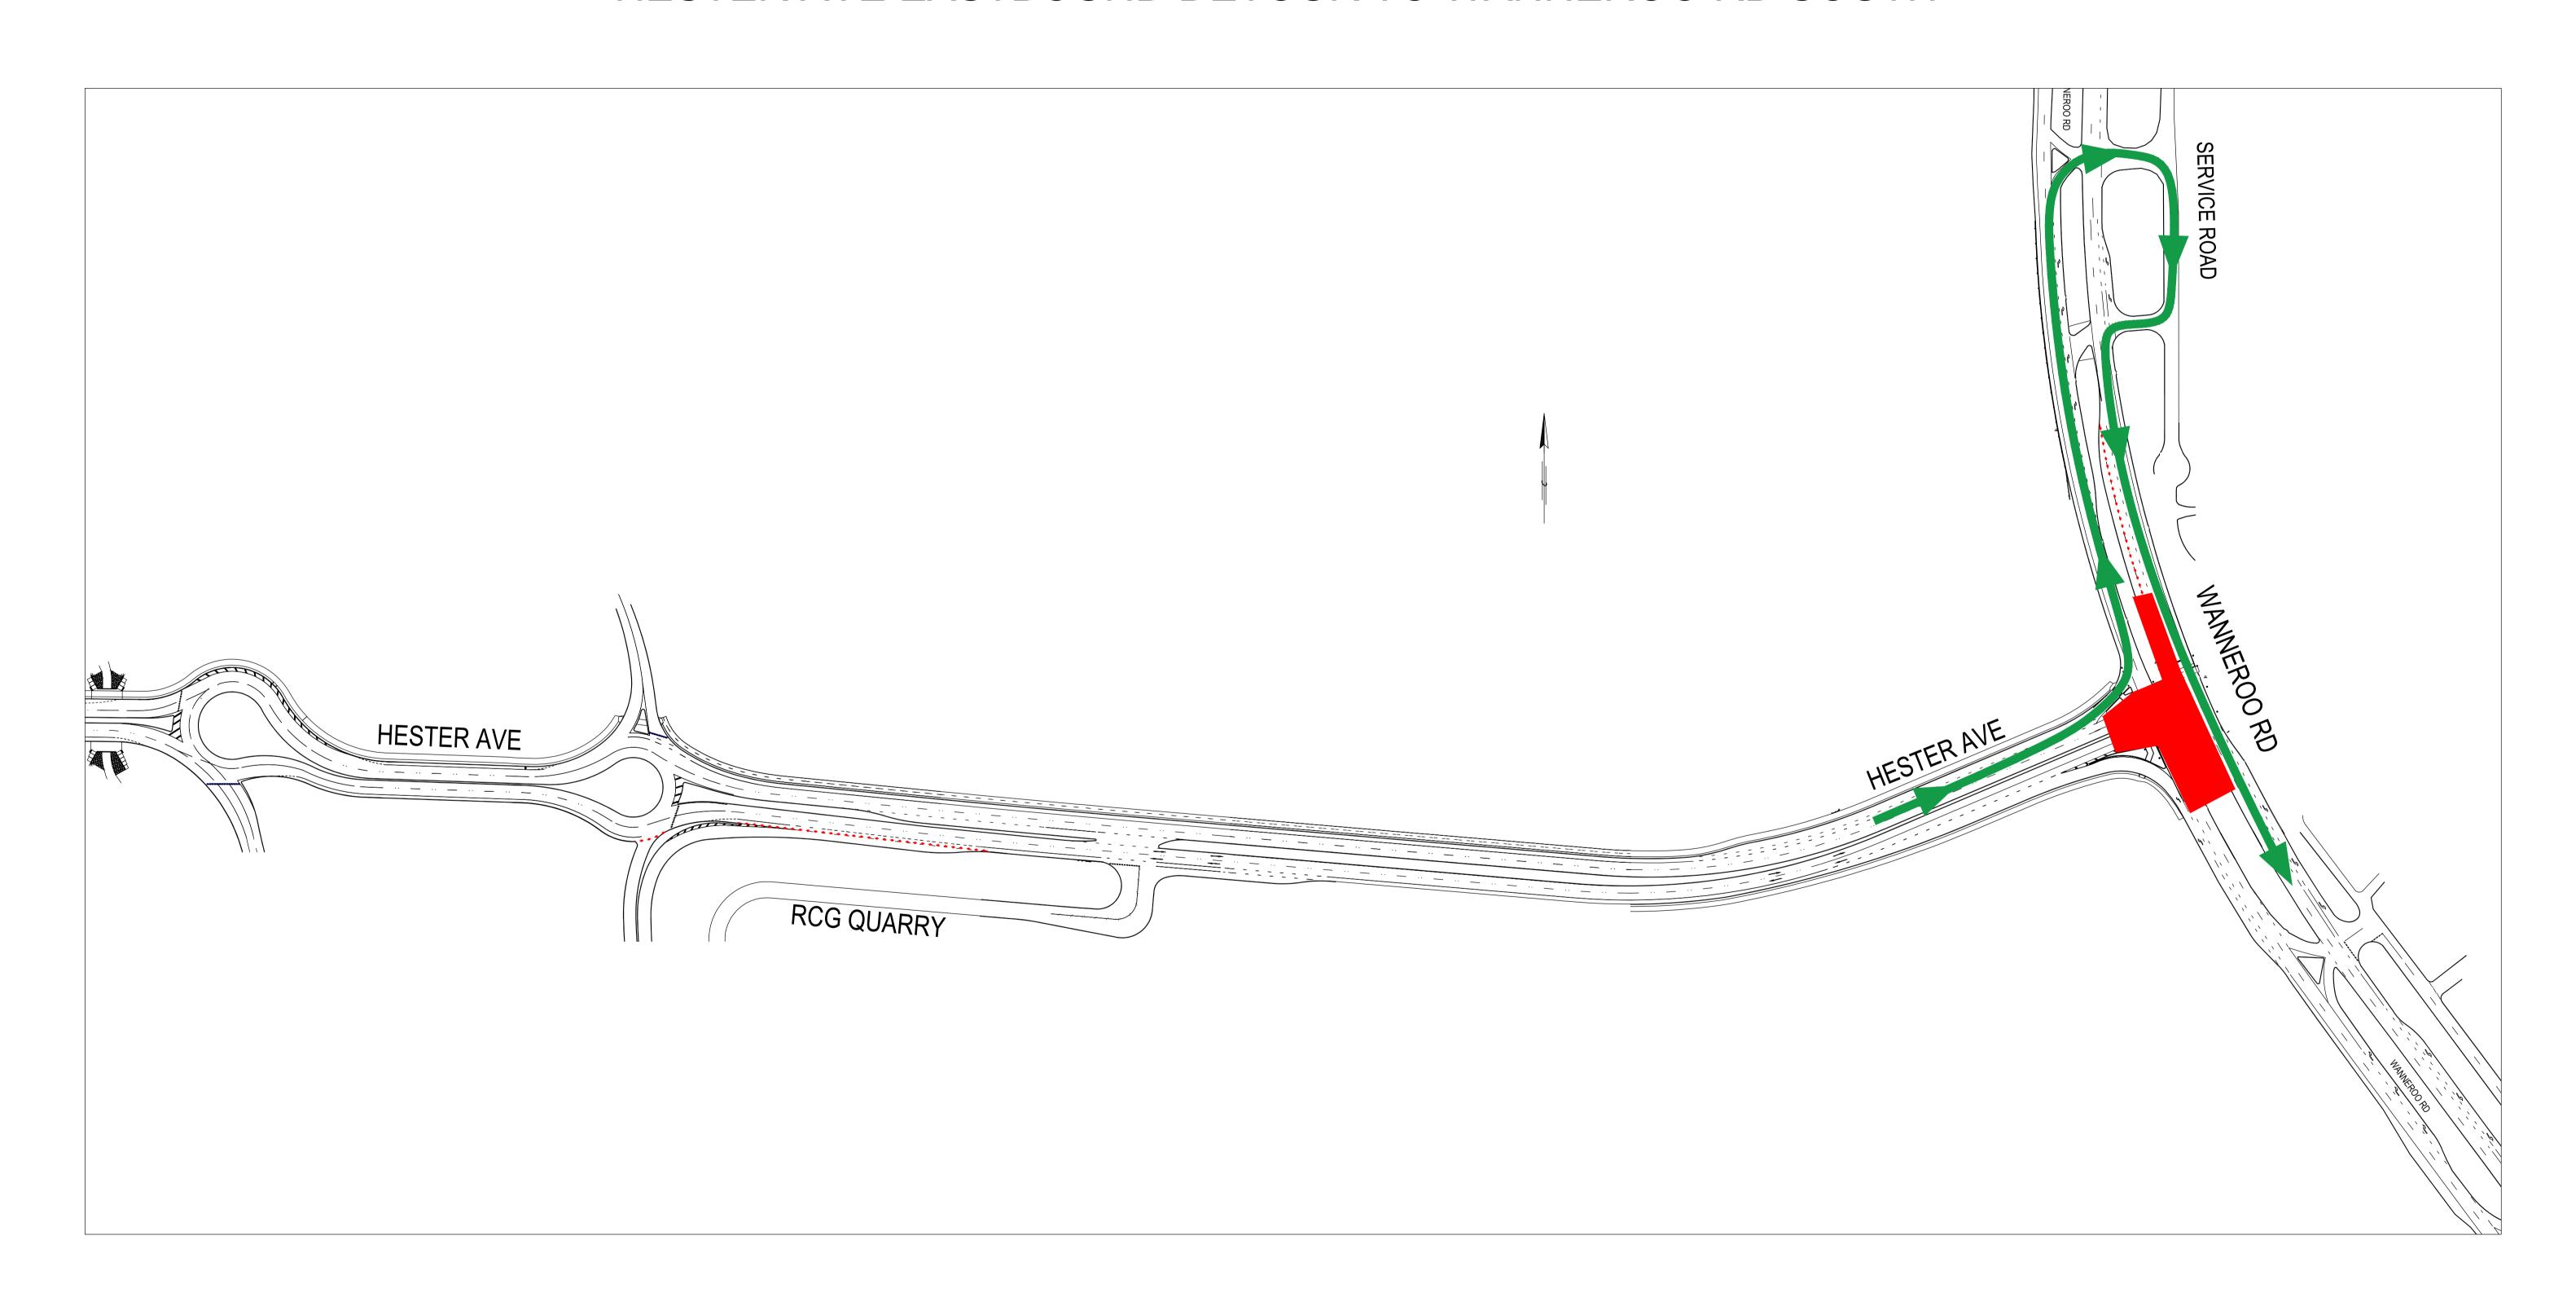

#### DETOUR ROUTE

HESTER AVE EASTBOUND DETOUR TO WANNEROO RD SOUTH

- a) Right turn from Wanneroo Road southbound to Hester Avenue;
- b) Right turn from Hester Avenue to Wanneroo Road southbound
- c) Wanneroo Road northbound through movements.

Please refer to the enclosed diagrams for the closure locations and suggested detour routes.

## DETOUR ROUTE

WANNEROO RD SOUTHBOUND TO HESTER AVE