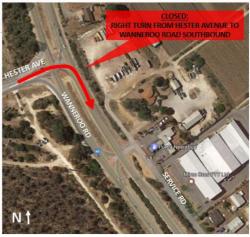

- a) Right turn from Wanneroo Road southbound to Hester Avenue;
- b) Right turn from Hester Avenue to Wanneroo Road southbound
- c) Wanneroo Road northbound through movements.

Please refer to the enclosed diagrams for the closure locations and suggested detour routes.

# WANNEROO RD / HESTER AVE INTERSECTION CLOSURE

#### DETOUR ROUTE

HESTER AVE EASTBOUND DETOUR TO WANNEROO RD SOUTH