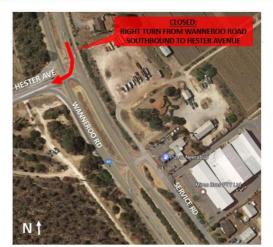

- a) Right turn from Wanneroo Road southbound to Hester Avenue;
- b) Right turn from Hester Avenue to Wanneroo Road southbound
- c) Wanneroo Road northbound through movements.

Please refer to the enclosed diagrams for the closure locations and suggested detour routes.

## WANNEROO RD / HESTER AVE INTERSECTION CLOSURE

## DETOUR ROUTE

WANNEROO RD SOUTHBOUND TO HESTER AVE