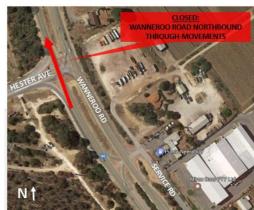

- a) Right turn from Wanneroo Road southbound to Hester Avenue;
- b) Right turn from Hester Avenue to Wanneroo Road southbound
- c) Wanneroo Road northbound through movements.

Please refer to the enclosed diagrams for the closure locations and suggested detour routes.

## WANNEROO RD / HESTER AVE INTERSECTION CLOSURE

### DETOUR ROUTE

WANNEROO RD NORTHBOUND DETOUR