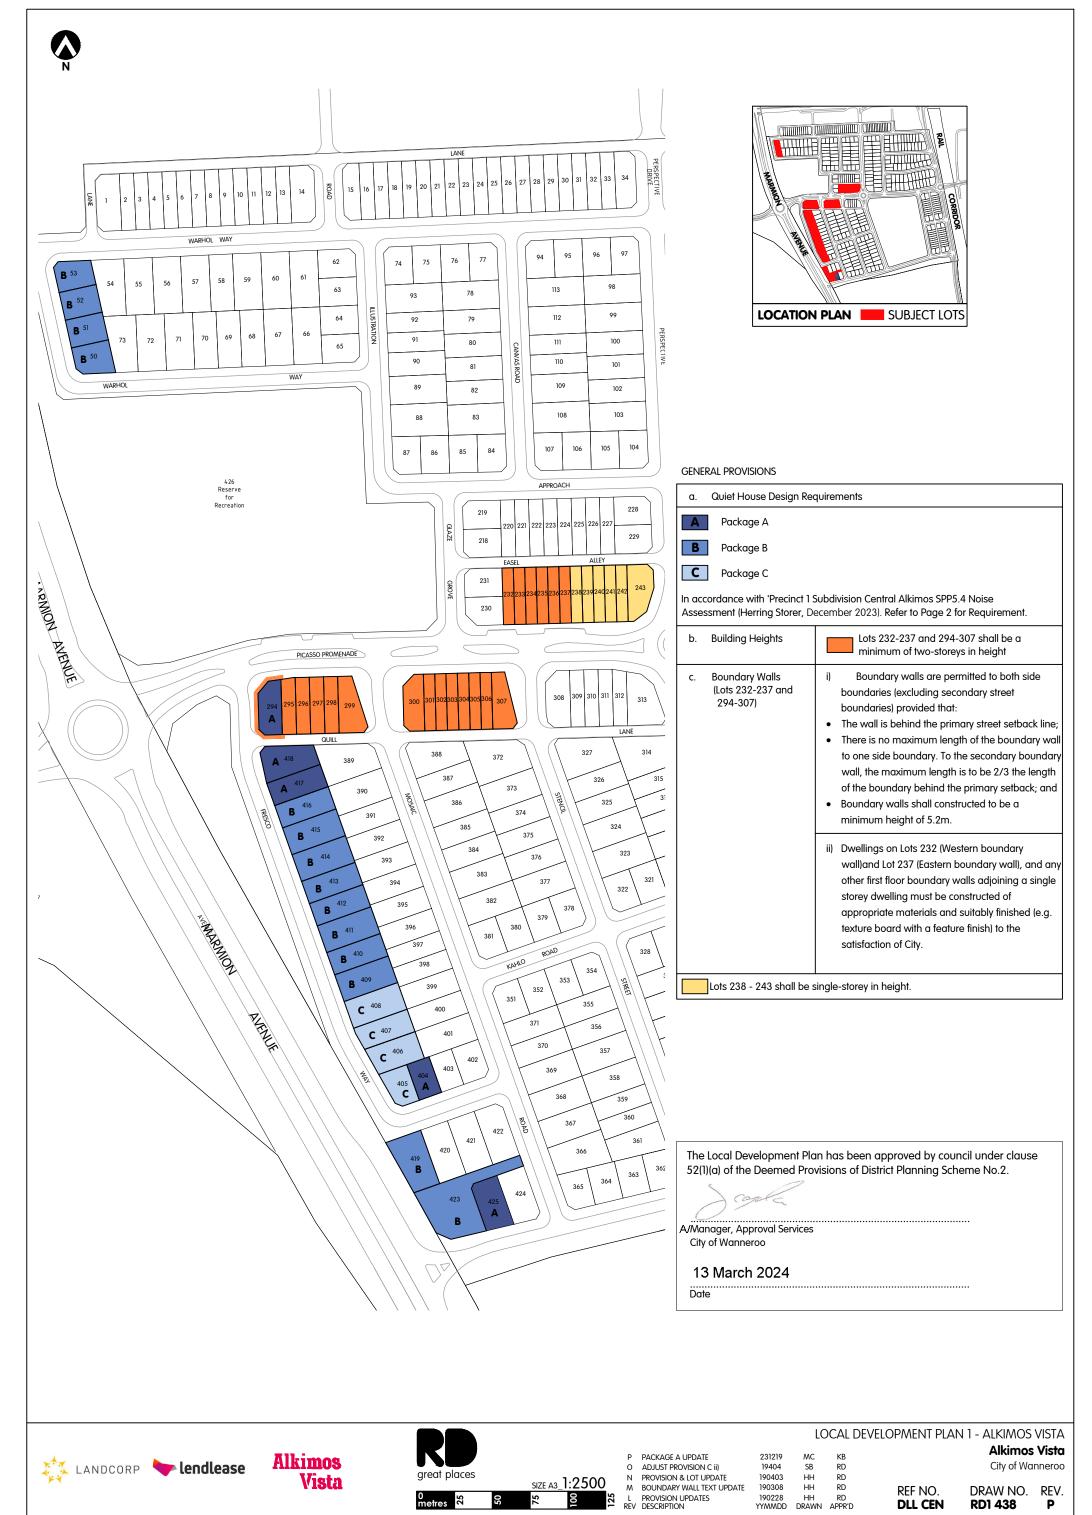

LOCAL DEVELOPMENT PLAN 1 - ALKIMOS VISTA

**Alkimos Vista**City of Wanneroo

G REQUIREMENT TEX
F MINOR TEXT EDIT

REF NO.

D. DRAW NO. REV. RD1 438 G

1:2000 SIZE A4 metres