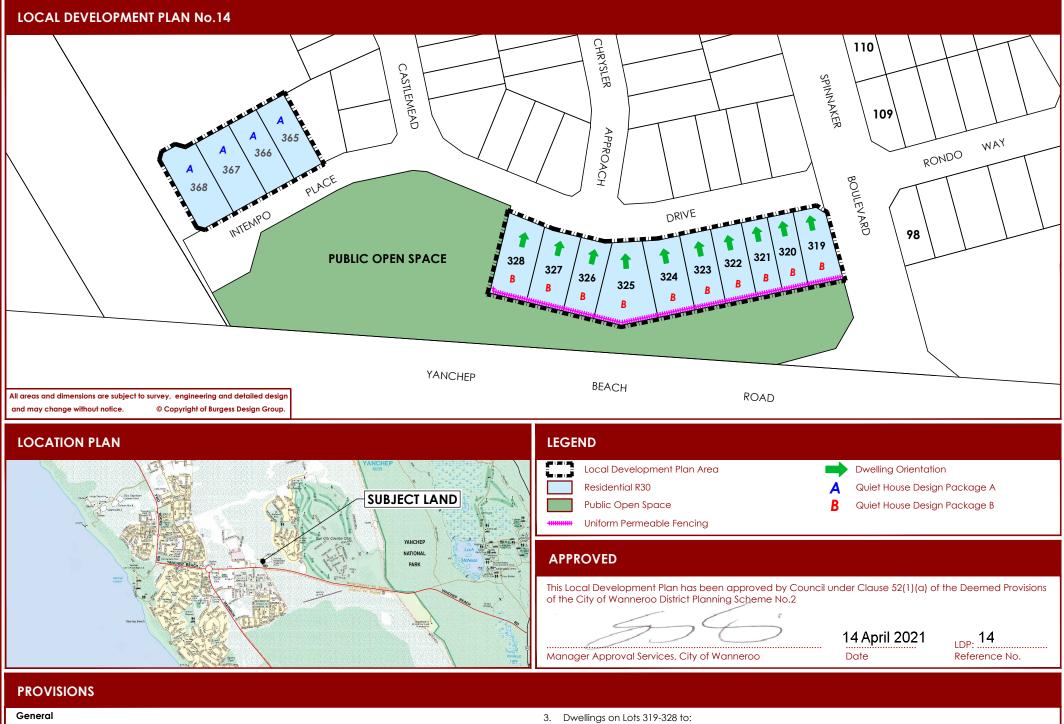

- This Local Development Plan No.14 (LDP) varies the deemed to comply provisions of State Planning Policy 3.1: Residential Design Codes (R-Codes) and the requirements of the City of Wanneroo District Planning Scheme No.2.
- 2. Uniform permeable fencing shall be provided along the boundaries of lots adjoining the POS by the developer.
- 3.1. Provide a minimum of one major opening to a habitable room (not including bedrooms) facing the public open space.
- 3.2. Address Castlemead Drive as the primary street.
- 4. Where applicable, dwellings shall incorporate the relevant Quiet House Design Package requirements as outlined in the table below.

| cing<br>de<br>vay<br>cing<br>de<br>osite | Requirements         ackage A         Casement or awning windows with 6.38mm laminated glass         Enclosed eaves         No external doors         No vents to outside walls/eaves         Mechanical ventilation/air conditioning         Casement or awning style windows with 6.38mm laminated glass         Enclosed eaves         Mechanical ventilation/air conditioning         No requirements         Casement or awning windows with 6.38mm laminated glass         Enclosed eaves         Mechanical ventilation/air conditioning         No requirements         Casement or awning windows with 6.38mm laminated glass         Enclosed eaves         35mm (min) solid core front door with acoustic seals.         No vents to outside walls/eaves         Mechanical ventilation/air conditioning         Casement or awning style windows with 6mm glass         Enclosed eaves         Mechanical ventilation/air conditioning         Casement or awning style windows with 6mm glass         Enclosed eaves         Mechanical ventilation/air conditioning         No requirements.                      |
|------------------------------------------|---------------------------------------------------------------------------------------------------------------------------------------------------------------------------------------------------------------------------------------------------------------------------------------------------------------------------------------------------------------------------------------------------------------------------------------------------------------------------------------------------------------------------------------------------------------------------------------------------------------------------------------------------------------------------------------------------------------------------------------------------------------------------------------------------------------------------------------------------------------------------------------------------------------------------------------------------------------------------------------------------------------------------------------------------------------------------------------------------------------------------------|
| cing<br>de<br>vay<br>cing<br>de<br>osite | Casement or awning windows with 6.38mm laminated glass         Enclosed eaves         No external doors         No vents to outside walls/eaves         Mechanical ventilation/air conditioning         Casement or awning style windows with 6.38mm laminated glass         Enclosed eaves         Mechanical ventilation/air conditioning         No requirements         Casement or awning windows with 6.38mm laminated glass         Enclosed eaves         Somm (min) solid core front door with acoustic seals.         No vents to outside walls/eaves         Mechanical ventilation/air conditioning         Casement or awning style windows with 6.38mm laminated glass         Enclosed eaves         35mm (min) solid core front door with acoustic seals.         No vents to outside walls/eaves         Mechanical ventilation/air conditioning         Casement or awning style windows with 6mm glass         Enclosed eaves         Mechanical ventilation/air conditioning         Casement or awning style windows with 6mm glass         Enclosed eaves         Mechanical ventilation/air conditioning |
| de<br>vay<br>cing<br>de<br>osite         | <ul> <li>Enclosed eaves</li> <li>No external doors</li> <li>No vents to outside walls/eaves</li> <li>Mechanical ventilation/air conditioning</li> <li>Casement or awning style windows with 6.38mm laminated glass</li> <li>Enclosed eaves</li> <li>Mechanical ventilation/air conditioning</li> <li>No requirements</li> <li>Casement or awning windows with 6.38mm laminated glass</li> <li>Enclosed eaves</li> <li>35mm (min) solid core front door with acoustic seals.</li> <li>No vents to outside walls/eaves</li> <li>Mechanical ventilation/air conditioning</li> <li>Casement or awning style windows with 6mm glass</li> <li>Enclosed eaves</li> <li>Mechanical ventilation/air conditioning</li> <li>Casement or awning style windows with 6mm glass</li> <li>Enclosed eaves</li> <li>Mechanical ventilation/air conditioning</li> </ul>                                                                                                                                                                                                                                                                            |
| de<br>vay<br>cing<br>de<br>osite         | No vents to outside walls/eaves         Mechanical ventilation/air conditioning         Casement or awning style windows with 6.38mm laminated glass         Enclosed eaves         Mechanical ventilation/air conditioning         No requirements         Casement or awning windows with 6.38mm laminated glass         Enclosed eaves         35mm (min) solid core front door with acoustic seals.         No vents to outside walls/eaves         Mechanical ventilation/air conditioning         Casement or awning style windows with 6mm glass         Enclosed eaves         Mechanical ventilation/air conditioning         Casement or awning style windows with 6mm glass         Enclosed eaves                                                                                                                                                                                                                                                                                                                                                                                                                   |
| vay<br>cing<br>de<br>osite               | Mechanical ventilation/air conditioning         Casement or awning style windows with 6.38mm laminated glass         Enclosed eaves         Mechanical ventilation/air conditioning         No requirements         Casement or awning windows with 6.38mm laminated glass         Enclosed eaves         35mm (min) solid core front door with acoustic seals.         No vents to outside walls/eaves         Mechanical ventilation/air conditioning         Casement or awning style windows with 6mm glass         Enclosed eaves         Mechanical ventilation/air conditioning                                                                                                                                                                                                                                                                                                                                                                                                                                                                                                                                          |
| vay<br>cing<br>de<br>osite               | Casement or awning style windows with 6.38mm laminated glass         Enclosed eaves         Mechanical ventilation/air conditioning         No requirements         Casement or awning windows with 6.38mm laminated glass         Enclosed eaves         35mm (min) solid core front door with acoustic seals.         No vents to outside walls/eaves         Mechanical ventilation/air conditioning         Casement or awning style windows with 6mm glass         Enclosed eaves         Mechanical ventilation/air conditioning         Casement or awning style windows with 6mm glass         Enclosed eaves         Mechanical ventilation/air conditioning                                                                                                                                                                                                                                                                                                                                                                                                                                                           |
| vay<br>cing<br>de<br>osite               | Enclosed eaves<br>Mechanical ventilation/air conditioning<br>No requirements<br>Casement or awning windows with 6.38mm laminated glass<br>Enclosed eaves<br>35mm (min) solid core front door with acoustic seals.<br>No vents to outside walls/eaves<br>Mechanical ventilation/air conditioning<br>Casement or awning style windows with 6mm glass<br>Enclosed eaves<br>Mechanical ventilation/air conditioning                                                                                                                                                                                                                                                                                                                                                                                                                                                                                                                                                                                                                                                                                                                 |
| vay<br>cing<br>de<br>osite               | Mechanical ventilation/air conditioning         No requirements         Casement or awning windows with 6.38mm laminated glass         Enclosed eaves         35mm (min) solid core front door with acoustic seals.         No vents to outside walls/eaves         Mechanical ventilation/air conditioning         Casement or awning style windows with 6mm glass         Enclosed eaves         Mechanical ventilation/air conditioning         Mechanical ventilation/air conditioning                                                                                                                                                                                                                                                                                                                                                                                                                                                                                                                                                                                                                                      |
| cing<br>de<br>osite                      | No requirements         Casement or awning windows with 6.38mm laminated glass         Enclosed eaves         35mm (min) solid core front door with acoustic seals.         No vents to outside walls/eaves         Mechanical ventilation/air conditioning         Casement or awning style windows with 6mm glass         Enclosed eaves         Mechanical ventilation/air conditioning         Casement or awning style windows with 6mm glass         Enclosed eaves         Mechanical ventilation/air conditioning                                                                                                                                                                                                                                                                                                                                                                                                                                                                                                                                                                                                       |
| cing<br>de<br>osite                      | Casement or awning windows with 6.38mm laminated glass<br>Enclosed eaves<br>35mm (min) solid core front door with acoustic seals.<br>No vents to outside walls/eaves<br>Mechanical ventilation/air conditioning<br>Casement or awning style windows with 6mm glass<br>Enclosed eaves<br>Mechanical ventilation/air conditioning                                                                                                                                                                                                                                                                                                                                                                                                                                                                                                                                                                                                                                                                                                                                                                                                 |
| de<br>osite                              | Enclosed eaves<br>35mm (min) solid core front door with acoustic seals.<br>No vents to outside walls/eaves<br>Mechanical ventilation/air conditioning<br>Casement or awning style windows with 6mm glass<br>Enclosed eaves<br>Mechanical ventilation/air conditioning                                                                                                                                                                                                                                                                                                                                                                                                                                                                                                                                                                                                                                                                                                                                                                                                                                                           |
| de<br>osite                              | 35mm (min) solid core front door with acoustic seals.         No vents to outside walls/eaves         Mechanical ventilation/air conditioning         Casement or awning style windows with 6mm glass         Enclosed eaves         Mechanical ventilation/air conditioning                                                                                                                                                                                                                                                                                                                                                                                                                                                                                                                                                                                                                                                                                                                                                                                                                                                    |
| de<br>osite                              | No vents to outside walls/eaves         Mechanical ventilation/air conditioning         Casement or awning style windows with 6mm glass         Enclosed eaves         Mechanical ventilation/air conditioning                                                                                                                                                                                                                                                                                                                                                                                                                                                                                                                                                                                                                                                                                                                                                                                                                                                                                                                  |
| osite                                    | Mechanical ventilation/air conditioning         Casement or awning style windows with 6mm glass         Enclosed eaves         Mechanical ventilation/air conditioning                                                                                                                                                                                                                                                                                                                                                                                                                                                                                                                                                                                                                                                                                                                                                                                                                                                                                                                                                          |
| osite                                    | Casement or awning style windows with 6mm glass<br>Enclosed eaves<br>Mechanical ventilation/air conditioning                                                                                                                                                                                                                                                                                                                                                                                                                                                                                                                                                                                                                                                                                                                                                                                                                                                                                                                                                                                                                    |
| osite                                    | Enclosed eaves<br>Mechanical ventilation/air conditioning                                                                                                                                                                                                                                                                                                                                                                                                                                                                                                                                                                                                                                                                                                                                                                                                                                                                                                                                                                                                                                                                       |
| osite                                    |                                                                                                                                                                                                                                                                                                                                                                                                                                                                                                                                                                                                                                                                                                                                                                                                                                                                                                                                                                                                                                                                                                                                 |
|                                          | No requirements.                                                                                                                                                                                                                                                                                                                                                                                                                                                                                                                                                                                                                                                                                                                                                                                                                                                                                                                                                                                                                                                                                                                |
| P                                        |                                                                                                                                                                                                                                                                                                                                                                                                                                                                                                                                                                                                                                                                                                                                                                                                                                                                                                                                                                                                                                                                                                                                 |
| F                                        | ackage B                                                                                                                                                                                                                                                                                                                                                                                                                                                                                                                                                                                                                                                                                                                                                                                                                                                                                                                                                                                                                                                                                                                        |
|                                          | Casement or awning windows with 10.38mm laminated glass                                                                                                                                                                                                                                                                                                                                                                                                                                                                                                                                                                                                                                                                                                                                                                                                                                                                                                                                                                                                                                                                         |
|                                          | Enclosed eaves                                                                                                                                                                                                                                                                                                                                                                                                                                                                                                                                                                                                                                                                                                                                                                                                                                                                                                                                                                                                                                                                                                                  |
| cing                                     | No external doors                                                                                                                                                                                                                                                                                                                                                                                                                                                                                                                                                                                                                                                                                                                                                                                                                                                                                                                                                                                                                                                                                                               |
|                                          | No vents to outside walls/eaves                                                                                                                                                                                                                                                                                                                                                                                                                                                                                                                                                                                                                                                                                                                                                                                                                                                                                                                                                                                                                                                                                                 |
|                                          | Mechanical ventilation/air conditioning                                                                                                                                                                                                                                                                                                                                                                                                                                                                                                                                                                                                                                                                                                                                                                                                                                                                                                                                                                                                                                                                                         |
|                                          | Casement or awning style windows with 6.38mm laminated glass                                                                                                                                                                                                                                                                                                                                                                                                                                                                                                                                                                                                                                                                                                                                                                                                                                                                                                                                                                                                                                                                    |
| ae                                       | Enclosed eaves<br>Mechanical ventilation/air conditioning                                                                                                                                                                                                                                                                                                                                                                                                                                                                                                                                                                                                                                                                                                                                                                                                                                                                                                                                                                                                                                                                       |
| vav                                      | No requirements                                                                                                                                                                                                                                                                                                                                                                                                                                                                                                                                                                                                                                                                                                                                                                                                                                                                                                                                                                                                                                                                                                                 |
| i ay                                     | Casement or awning windows with 10.38mm laminated glass                                                                                                                                                                                                                                                                                                                                                                                                                                                                                                                                                                                                                                                                                                                                                                                                                                                                                                                                                                                                                                                                         |
|                                          | Enclosed eaves                                                                                                                                                                                                                                                                                                                                                                                                                                                                                                                                                                                                                                                                                                                                                                                                                                                                                                                                                                                                                                                                                                                  |
| - 1                                      | Sliding door to be fitted with acoustic seal                                                                                                                                                                                                                                                                                                                                                                                                                                                                                                                                                                                                                                                                                                                                                                                                                                                                                                                                                                                                                                                                                    |
| cing                                     | 40mm (min) solid core front door with acoustic seals.                                                                                                                                                                                                                                                                                                                                                                                                                                                                                                                                                                                                                                                                                                                                                                                                                                                                                                                                                                                                                                                                           |
| Living and work areas                    | No vents to outside walls/eaves                                                                                                                                                                                                                                                                                                                                                                                                                                                                                                                                                                                                                                                                                                                                                                                                                                                                                                                                                                                                                                                                                                 |
|                                          | Mechanical ventilation/air conditioning                                                                                                                                                                                                                                                                                                                                                                                                                                                                                                                                                                                                                                                                                                                                                                                                                                                                                                                                                                                                                                                                                         |
|                                          | Casement or awning style windows with 6.38mm glass                                                                                                                                                                                                                                                                                                                                                                                                                                                                                                                                                                                                                                                                                                                                                                                                                                                                                                                                                                                                                                                                              |
| Side                                     | Enclosed eaves                                                                                                                                                                                                                                                                                                                                                                                                                                                                                                                                                                                                                                                                                                                                                                                                                                                                                                                                                                                                                                                                                                                  |
| osito                                    | Mechanical ventilation/air conditioning                                                                                                                                                                                                                                                                                                                                                                                                                                                                                                                                                                                                                                                                                                                                                                                                                                                                                                                                                                                                                                                                                         |
| osite                                    | No requirements.                                                                                                                                                                                                                                                                                                                                                                                                                                                                                                                                                                                                                                                                                                                                                                                                                                                                                                                                                                                                                                                                                                                |
|                                          | ide<br>vay                                                                                                                                                                                                                                                                                                                                                                                                                                                                                                                                                                                                                                                                                                                                                                                                                                                                                                                                                                                                                                                                                                                      |