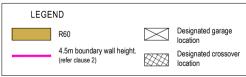

#### **Boundary Walls**

- Boundary walls with a height of 3.5m or less are permitted to both side and rear boundaries with no maximum length.
- Boundary walls with a maximum height of 4.5m are permitted for a maximum length of 10m in the locations identified on this LDP.

### **Garages and Crossovers**

5. Garages and crossovers are to be located in the location identified on the LDP.

This Local Development Plan has been approved by Council under clause 52(1)(a) of the deemed provisions of Town Planning Scheme No.2