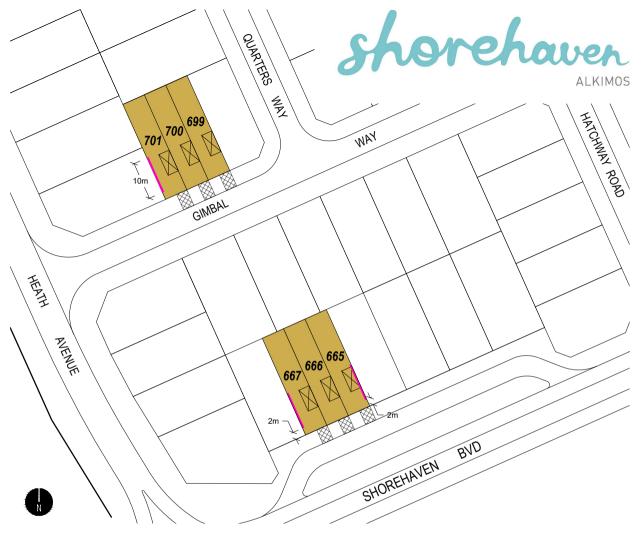

#### **Boundary Walls**

- Boundary walls with a height of 3.5m or less are permitted to both side and rear boundaries with no maximum length.
- Boundary walls with a maximum height of 4.5m are permitted for a maximum length of 10m in the locations identified on this LDP.

### **Garages and Crossovers**

5. Garages and crossovers are to be located in the location identified on the LDP.

This Local Development Plan has been approved by Council under clause 52(1)(a) of the deemed provisions of Town Planning Scheme No.2