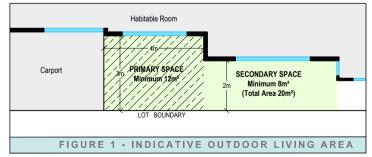

## **Outdoor Living Area**

- An outdoor living area with an area of 20m², directly accessible from a habitable room of the dwelling.
- 4. As demonstrated indicatively within Figure 1, the outdoor living area may be provided with a primary space adjoining a habitable room with a minimum dimension of 3m and a minimum area of 12m². A secondary space with a minimum area of 8m² must directly adjoin the primary space and shall have a minimum dimension of 2m.