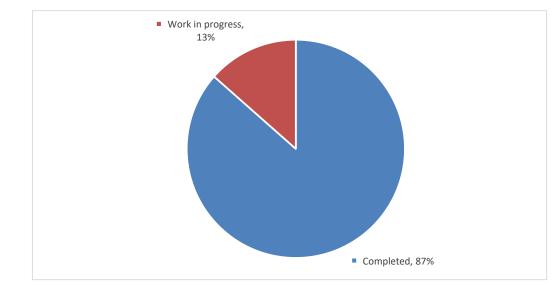

## ANNUAL REPORT FOR DEVELOPER CONTRIBUTION PLANS

Name of DCP -Yanchep -Two Rocks DCPReport date -December 2024Financial Year -2023/2024



## Table 1 : Summary of delivery of remaining Infrastructure

|                         |                          |                    |                   | % detail of funding |                      |
|-------------------------|--------------------------|--------------------|-------------------|---------------------|----------------------|
|                         | Scheduled                | Progress/status (% |                   | (DCP and by other   | Reason for delay (if |
| Item of Infrastructure  | delivery/priority in DCP | complete)          | Expected delivery | sources)            | applicable)          |
| Coastal Node Facilities |                          |                    |                   |                     |                      |
| Capricorn Coastal       |