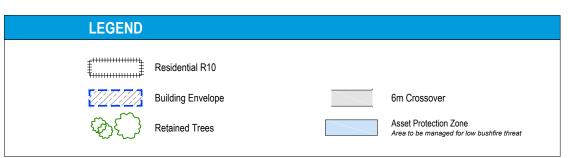

## **GENERAL**

- 1. Habitable dwellings must be located within the Building Envelope identified on this LDP.
- An Asset Protection Zone shall be provided as identified on the LDP and in accordance with the provisions of the approved Bushfire Management Plan (10 March 2021) State Planning Policy 3.7 Planning in Bushfire Prone Areas and Guidelines for Planning Prone Areas.
- 3. All trees identified on this LDP and within Appendix 1 shall be retained in perpetuity and may only be removed where approved by the City of Wanneroo. Management of vegetation is only permitted, where required for minimum compliance with the Asset Protection Zone requirements of State Planning Policy 3.7 Planning in Bushfire Prone Areas and Guidelines for Planning in Bushfire Prone Areas. Approval from the City of Wanneroo is not required for Asset Protection Zone management works.
- 4. Driveways shall be located where designated on this LDP. Driveways shall have a maximum width of 6m, unless otherwise approved by the City of Wanneroo.
- 5. A maximum 50% of the rear and side Asset Protection Zones (western and southern) are permitted to be developed with non-habitable structures such as outbuildings, patios, pergolas decks and swimming pools. With the exception of swimming pools and retaining walls, these non-habitable structures must be setback a minimum of 6m from the dwelling and comply with AS3959 Construction of Buildings in Bushfire-Prone Areas. Structures must be sensitively located with adequate separation from retained trees to ensure the health of trees is not compromised. Approval from the City of Wanneroo is required.
- 6. A maximum of 50% of the front Asset Protection Zone (eastern) may be developed with non-habitable structures such as driveways, pathways, letterboxes and front fences, subject to the structure being sensitively located with adequate separation from retained trees to ensure the health of trees is not compromised.
- 7. A secondary street setback of 1.5m is permitted for lot 5050.