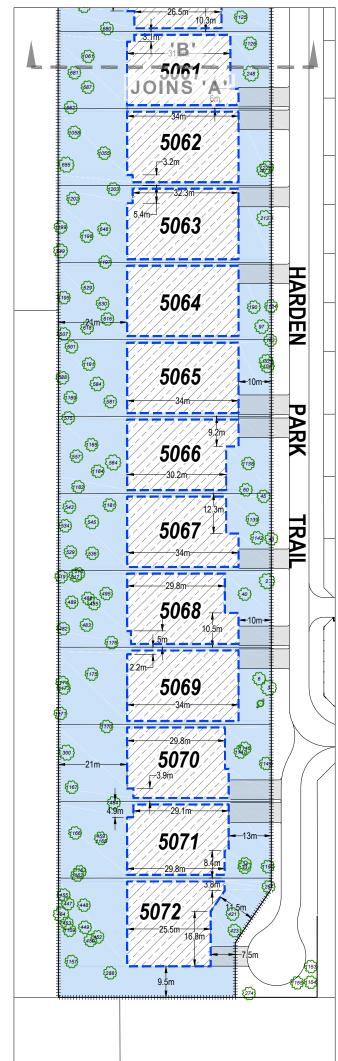

## **GENERAL**

- 1. Habitable dwellings must be located within the Building Envelope identified on this LDP.
- An Asset Protection Zone shall be provided as identified on the LDP and in accordance with the provisions of the approved Bushfire Management Plan (10 March 2021) State Planning Policy 3.7 Planning in Bushfire Prone Areas and Guidelines for Planning Prone Areas.
- 3. All trees identified on this LDP and within Appendix 1 shall be retained in perpetuity and may only be removed where approved by the City of Wanneroo. Management of vegetation is only permitted, where required for minimum compliance with the Asset Protection Zone requirements of State Planning Policy 3.7 Planning in Bushfire Prone Areas and Guidelines for Planning in Bushfire Prone Areas. Approval from the City of Wanneroo is not required for Asset Protection Zone management works.
- 4. Driveways shall be located where designated on this LDP. Driveways shall have a maximum width of 6m, unless otherwise approved by the City of Wanneroo.
- 5. A maximum 50% of the rear and side Asset Protection Zones (western and southern) are permitted to be developed with non-habitable structures such as outbuildings, patios, pergolas decks and swimming pools. With the exception of swimming pools and retaining walls, these non-habitable structures must be setback a minimum of 6m from the dwelling and comply with AS3959 Construction of Buildings in Bushfire-Prone Areas. Structures must be sensitively located with adequate separation from retained trees to ensure the health of trees is not compromised. Approval from the City of Wanneroo is required.
- 6. A maximum of 50% of the front Asset Protection Zone (eastern) may be developed with non-habitable structures such as driveways, pathways, letterboxes and front fences, subject to the structure being sensitively located with adequate separation from retained trees to ensure the health of trees is not compromised.
- 7. A secondary street setback of 1.5m is permitted for lot 5050.