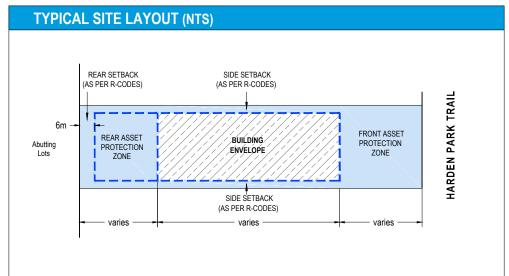

## **GENERAL**

- 1. Habitable dwellings must be located within the Building Envelope identified on this LDP.
- An Asset Protection Zone shall be provided as identified on the LDP and in accordance with the provisions of the approved Bushfire Management Plan (10 March 2021) State Planning Policy 3.7 Planning in Bushfire Prone Areas and Guidelines for Planning Prone Areas.
- 3. All trees identified on this LDP and within Appendix 1 shall be retained in perpetuity and may only be removed where approved by the City of Wanneroo. Management of vegetation is only permitted, where required for minimum compliance with the Asset Protection Zone requirements of State Planning Policy 3.7 Planning in Bushfire Prone Areas and Guidelines for Planning in Bushfire Prone Areas. Approval from the City of Wanneroo is not required for Asset Protection Zone management works.
- 4. Driveways shall be located where designated on this LDP. Driveways shall have a maximum width of 6m, unless otherwise approved by the City of Wanneroo.
- 5. A maximum 50% of the rear and side Asset Protection Zones (western and southern) are permitted to be developed with non-habitable structures such as outbuildings, patios, pergolas decks and swimming pools. With the exception of swimming pools and retaining walls, these non-habitable structures must be setback a minimum of 6m from the dwelling and comply with AS3959 Construction of Buildings in Bushfire-Prone Areas. Structures must be sensitively located with adequate separation from retained trees to ensure the health of trees is not compromised. Approval from the City of Wanneroo is required.
- 6. A maximum of 50% of the front Asset Protection Zone (eastern) may be developed with non-habitable structures such as driveways, pathways, letterboxes and front fences, subject to the structure being sensitively located with adequate separation from retained trees to ensure the health of trees is not compromised.
- 7. A secondary street setback of 1.5m is permitted for lot 5050.