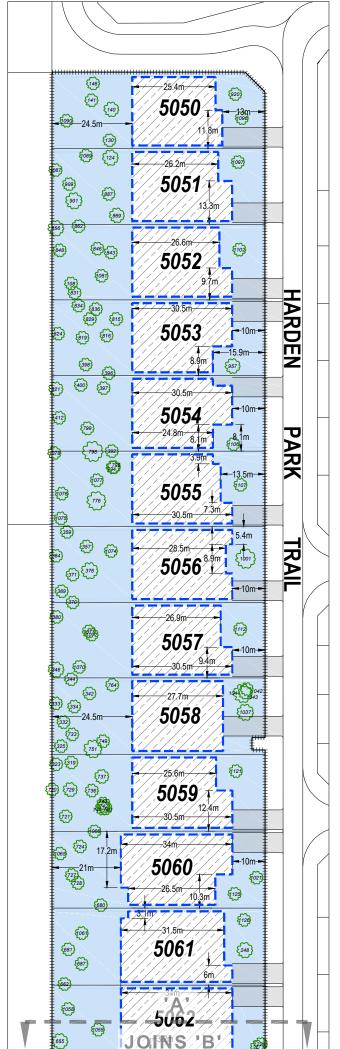

## **GENERAL**

- 1. Habitable dwellings must be located within the Building Envelope identified on this LDP.
- An Asset Protection Zone shall be provided as identified on the LDP and in accordance with the provisions of the approved Bushfire Management Plan (10 March 2021) State Planning Policy 3.7 Planning in Bushfire Prone Areas and Guidelines for Planning Prone Areas.
- 3. All trees identified on this LDP and within Appendix 1 shall be retained in perpetuity and may only be removed where approved by the City of Wanneroo. Management of vegetation is only permitted, where required for minimum compliance with the Asset Protection Zone requirements of State Planning Policy 3.7 Planning in Bushfire Prone Areas and Guidelines for Planning in Bushfire Prone Areas. Approval from the City of Wanneroo is not required for Asset Protection Zone management works.
- 4. Driveways shall be located where designated on this LDP. Driveways shall have a maximum width of 6m, unless otherwise approved by the City of Wanneroo.
- 5. A maximum 50% of the rear and side Asset Protection Zones (western and southern) are permitted to be developed with non-habitable structures such as outbuildings, patios, pergolas decks and swimming pools. With the exception of swimming pools and retaining walls, these non-habitable structures must be setback a minimum of 6m from the dwelling and comply with AS3959 Construction of Buildings in Bushfire-Prone Areas. Structures must be sensitively located with adequate separation from retained trees to ensure the health of trees is not compromised. Approval from the City of Wanneroo is required.
- 6. A maximum of 50% of the front Asset Protection Zone (eastern) may be developed with non-habitable structures such as driveways, pathways, letterboxes and front fences, subject to the structure being sensitively located with adequate separation from retained trees to ensure the health of trees is not compromised.
- 7. A secondary street setback of 1.5m is permitted for lot 5050.