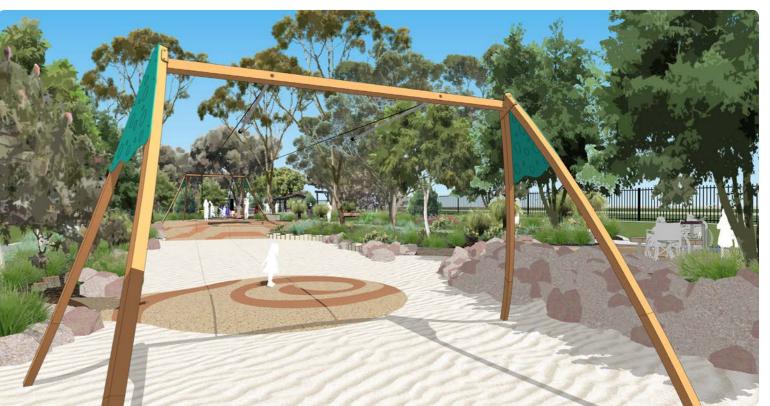

FEATURE ENTRYWAY

TOWER PLAY UNIT

VIEW OF TUNNEL AND WALL CLIMBING UNIT

VIEW OF SWING SET

- DAM PATTERN/ GRAPHIC TO BE APPLIED TO FULL WIDTH OF TUNNEL