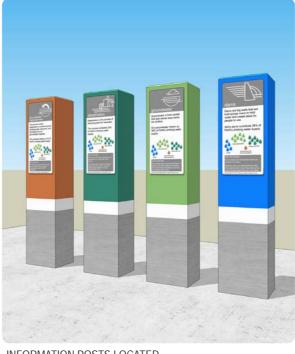

DESALINATION (LOCATED AT BEACH PLAY)

GROUNDWATER (LOCATED AT JUNGLE AREA)

DAMS (LOCATED AT MOUNTAIN PLAY)

GROUNDWATER REPLENISHMENT (LOCATED AT WATER PLAY)

**INTERACTIVE PLAY** - WATER SOURCES

INFORMATION POSTS LOCATED THROUGHOUT THE PLAYGROUND

COLOURED CONCRETE PIPES AND PAINTED LINEMARKING FOR WATER SOURCE INFORMATION