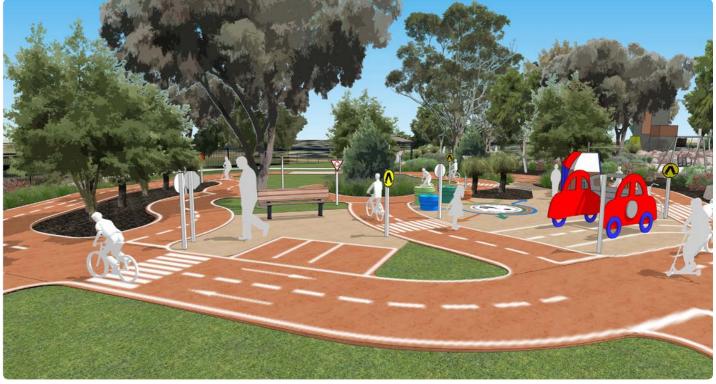

# TOWN & COUNTRY BIKE TRACK AREA LEGEND

- 1 ALL ABILITIES CAR UNIT
- 2 SHOPFRONT UNIT
- 3 SERVICE STATION UNIT
- 4 PAINTED CONCRETE PIPE STEPPERS
- 5 TRAFFIC SIGNS
- 6 CROSSINGS
- 7 MULCH ONLY AREAS
- 8 CONCRETE BIKE PATH WITH LINEMARKING