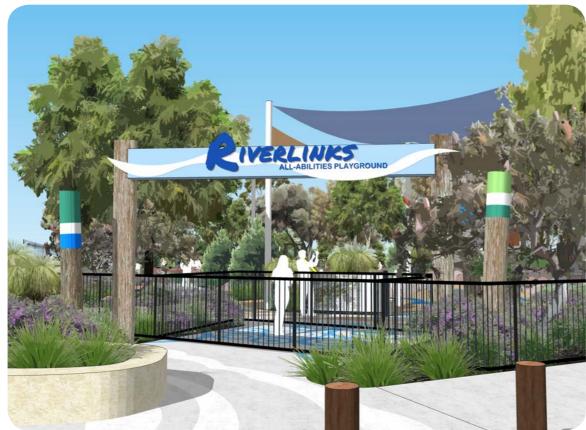

FEATURE ENTRYWAY

TOWER PLAY UNIT

VIEW OF TUNNEL AND WALL CLIMBING UNIT

VIEW OF SWING SET

- DAM PATTERN/ GRAPHIC TO BE APPLIED TO FULL WIDTH OF TUNNEL