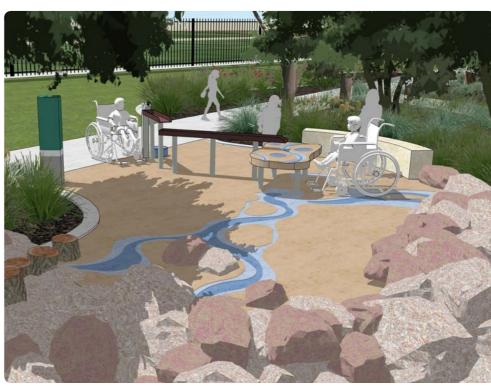

## DESERT AND WATER PLAY AREA LEGEND

- 1 FLYING FOX W/ ALL-ABILITIES SEATING
- 2 RUBBER SOFTFALL (DESERT PALETTE)
- 3 MOULDED STEPS TO RUBBER SOFTFALL
- 4 SAND SOFTFALL
- 5 WATER PLAY TABLE & CHANNELS
- 6 LIMESTONE BLOCK SEATING WALL
- 7 ROCK INTERFACE
- DRY CREEKBED NATURE PLAY

- 9 TIMBER STEPPERS
- 10 ALL-ABILITIES ACCESSIBLE PATHWAYS TO FLYING FOX
- 11 ROCK MOUNDING WITH PLANTING & TIMBER STEPPERS TO WATERPLAY INTERFACE TO SAND
- 12 CONTOURED CONCRETE SURFACE TO SIMULATE RIVER STREAMS

ALL-ABILITIES WATER PLAY, LOG STEPPERS, ROCKS AND CREEK

FLYING FOX WITH DESERT PALETTE RUBBER SOFTFALL MOUNDING (VIEW FROM START POINT)

VIEW OF FLYING FOX LANDING AREA