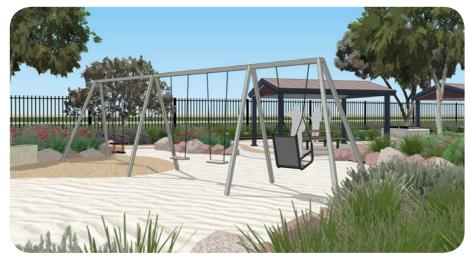

- 1 FEATURE ENTRY SIGN
- 2 TOWER PLAY UNIT
- 3 EMBANKMENT SLIDE
- 4 TUNNEL & WALL PLAY UNIT
- 5 SEE SAW ROCKER
- 6 RUBBER SOFTFALL MOUNDING
- 7 ROCK MOUNDING W/ SOFTFALL STEPS
- 8 1:20 SLOPE PATH TO TOP OF SLIDE
- 9 RIVER SURFACE PATTERNING
- 10 SHADE SAILS
- 11 ROCKER UNIT
- 12 SWINGSET
- 13 SAND SOFTFALL
- 14 SEATING WALL

FEATURE ENTRYWAY

TOWER PLAY UNIT

VIEW OF TUNNEL AND WALL CLIMBING UNIT

VIEW OF SWING SET

- DAM PATTERN/ GRAPHIC TO BE APPLIED TO FULL WIDTH OF TUNNEL