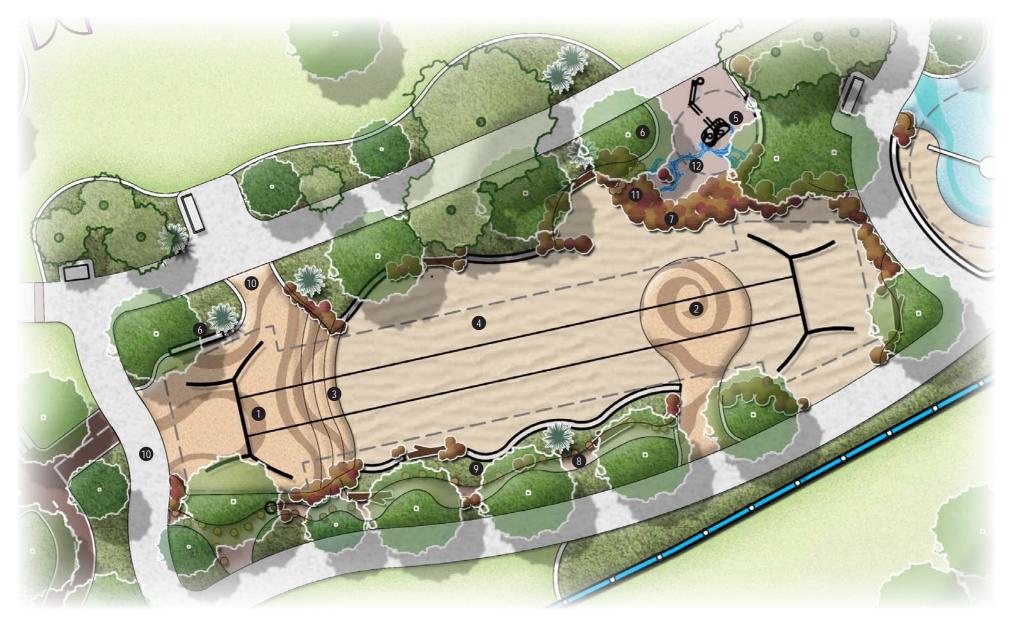

- 1 FEATURE ENTRY SIGN
- 2 TOWER PLAY UNIT
- 3 EMBANKMENT SLIDE
- 4 TUNNEL & WALL PLAY UNIT
- 5 SEE SAW ROCKER
- 6 RUBBER SOFTFALL MOUNDING
- 7 ROCK MOUNDING W/ SOFTFALL STEPS
- 8 1:20 SLOPE PATH TO TOP OF SLIDE
- 9 RIVER SURFACE PATTERNING
- 10 SHADE SAILS
- 11 ROCKER UNIT
- 12 SWINGSET
- 13 SAND SOFTFALL
- 14 SEATING WALL