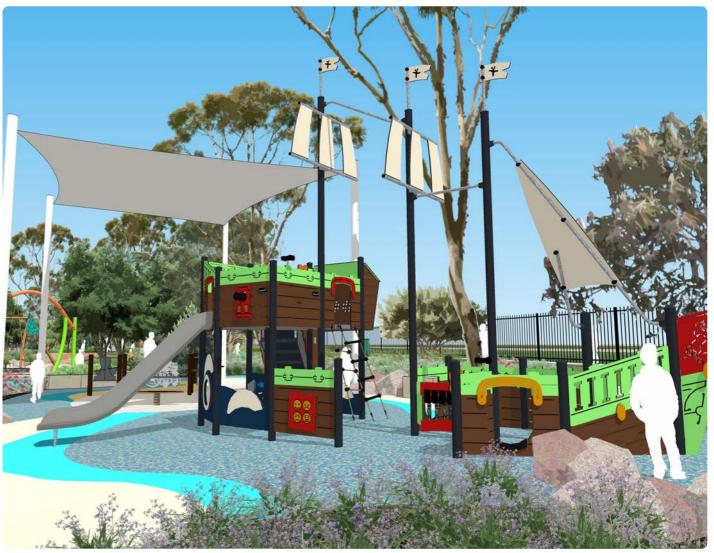

### BEACH AND OCEAN PLAY AREA

#### LEGEND

- 1 KOMPAN FRIGATE
- 2 PENDULUM SWING
- 3 SAND FACTORY
- 4 SPRINGER UNIT
- 5 SAND SOFTFALL
- 6 RUBBER SOFTFALL (OCEAN PALETTE)
- 7 SHADE SAILS
- 8 LIMESTONE SEATING WALL
- 9 RUBBER SOFTFALL FOR ALL-ABILITIES ACCESS

ALL-ABILITIES COMBINATION UNIT - KOMPAN FRIGATE

VIEW OF SAND FACTORY AND WATER SOURCES INTERACTIVE POST

PICNIC SETTING AREAS AT TOWN PLAY AREA