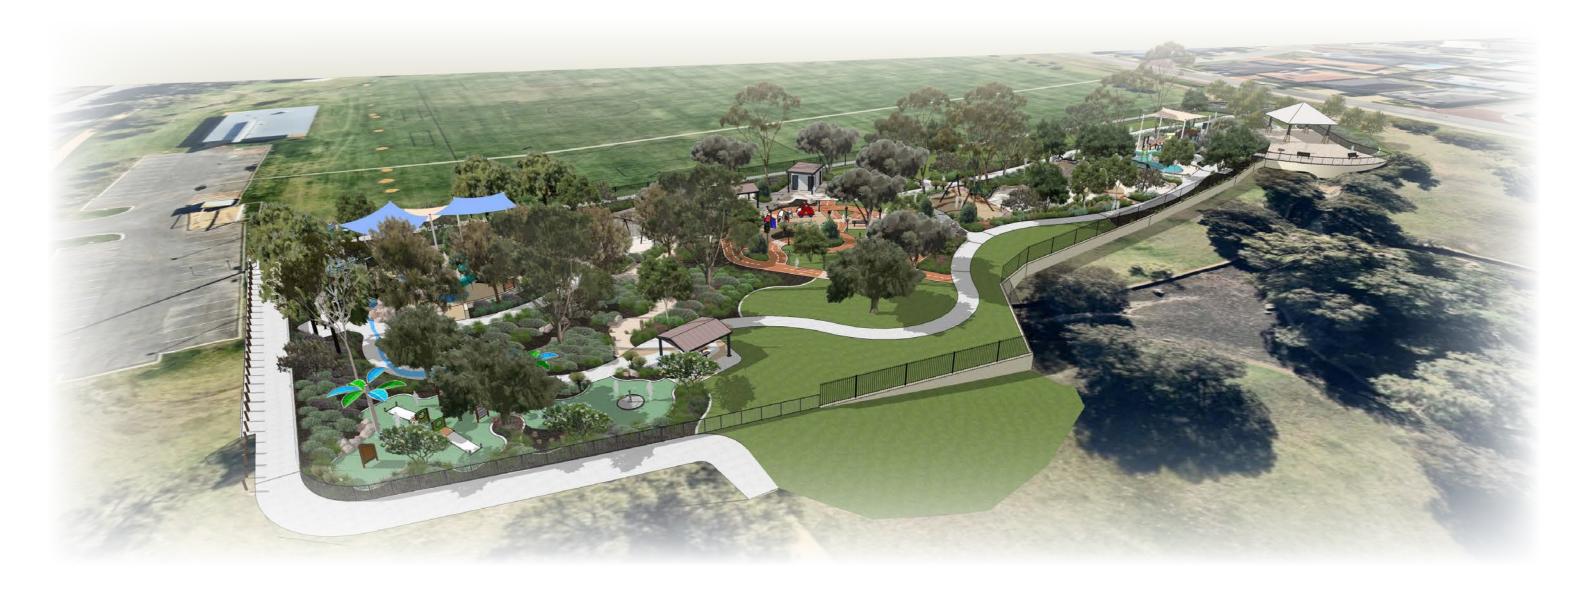

### JUNGLE PLAY & NATURE PLAY AREAS

#### LEGEND

- 1 AIRPLANE PANEL PLAY
- 2 ALL-ABILITIES CAROUSEL
- 3 SNAKE SCULPTURE
- 4 LEAF SHADER
- 5 DRY RIVER CREEKBED
- 6 BALANCE / CROSSING LOGS
- 7 TIMBER STEPPERS
- 8 LIMESTONE SEATING WALL
- 9 RUBBER SOFTFALL

VIEW OF JUNGLE PLAY AREA

VIEW OF CAROUSEL AT JUNGLE PLAY AREA

VIEW OF NATURE PLAY AT DRY CREEKBED

ALL-ABILITIES BIKE & SCOOTER PLAY AREA

PLAY SHOP - WILLPLAY

PLAY SHOP - WILLPLAY