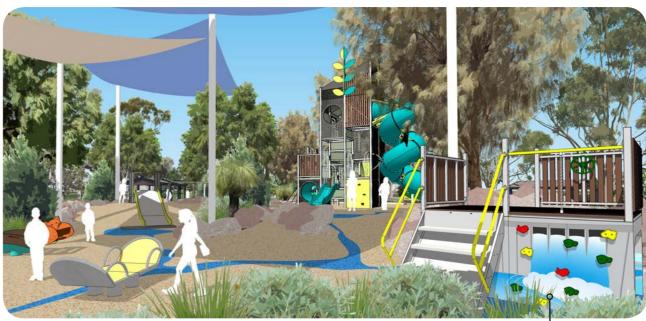

- 1 FEATURE ENTRY SIGN
- 2 TOWER PLAY UNIT
- 3 EMBANKMENT SLIDE
- 4 TUNNEL & WALL PLAY UNIT
- 5 SEE SAW ROCKER
- 6 RUBBER SOFTFALL MOUNDING
- 7 ROCK MOUNDING W/ SOFTFALL STEPS
- 8 1:20 SLOPE PATH TO TOP OF SLIDE
- 9 RIVER SURFACE PATTERNING
- 10 SHADE SAILS
- 11 ROCKER UNIT
- 12 SWINGSET
- 13 SAND SOFTFALL
- 14 SEATING WALL

FEATURE ENTRYWAY

TOWER PLAY UNIT

VIEW OF TUNNEL AND WALL CLIMBING UNIT

VIEW OF SWING SET

- DAM PATTERN/ GRAPHIC TO BE APPLIED TO FULL WIDTH OF TUNNEL