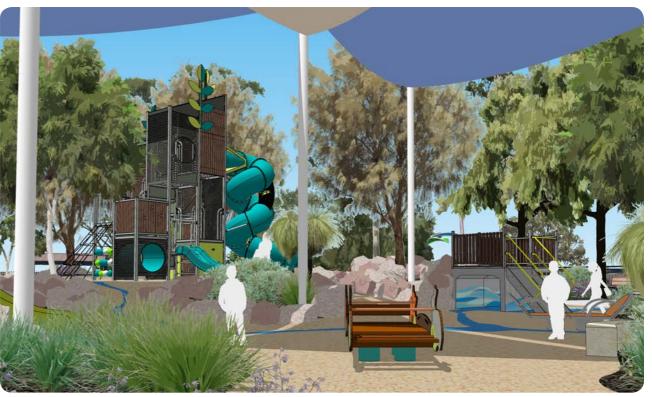

- 1 FEATURE ENTRY SIGN
- 2 TOWER PLAY UNIT
- 3 EMBANKMENT SLIDE
- 4 TUNNEL & WALL PLAY UNIT
- 5 SEE SAW ROCKER
- 6 RUBBER SOFTFALL MOUNDING
- 7 ROCK MOUNDING W/ SOFTFALL STEPS
- 8 1:20 SLOPE PATH TO TOP OF SLIDE
- 9 RIVER SURFACE PATTERNING
- 10 SHADE SAILS
- 11 ROCKER UNIT
- 12 SWINGSET
- 13 SAND SOFTFALL
- 14 SEATING WALL

FEATURE ENTRYWAY

TOWER PLAY UNIT

VIEW OF TUNNEL AND WALL CLIMBING UNIT

VIEW OF SWING SET

- DAM PATTERN/ GRAPHIC TO BE APPLIED TO FULL WIDTH OF TUNNEL