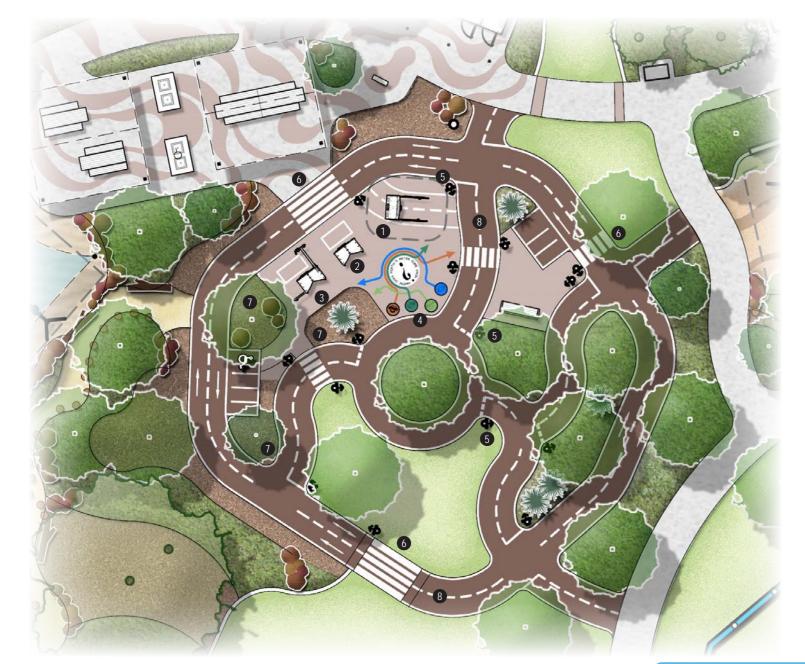

# TOWN & COUNTRY BIKE TRACK AREA LEGEND

- 1 ALL ABILITIES CAR UNIT
- 2 SHOPFRONT UNIT
- 3 SERVICE STATION UNIT
- 4 PAINTED CONCRETE PIPE STEPPERS
- 5 TRAFFIC SIGNS
- 6 CROSSINGS
- 7 MULCH ONLY AREAS
- 8 CONCRETE BIKE PATH WITH LINEMARKING