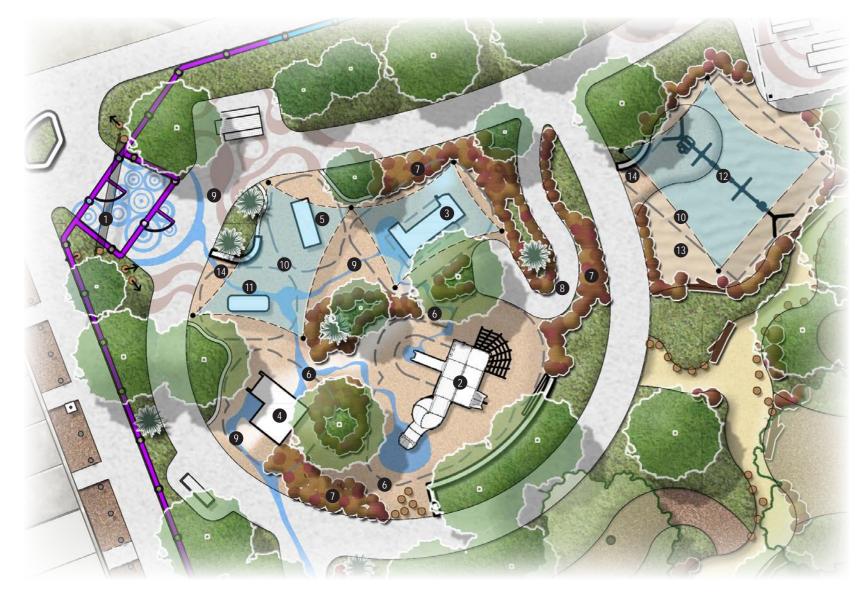

- 1 FEATURE ENTRY SIGN
- 2 TOWER PLAY UNIT
- 3 EMBANKMENT SLIDE
- 4 TUNNEL & WALL PLAY UNIT
- 5 SEE SAW ROCKER
- 6 RUBBER SOFTFALL MOUNDING
- 7 ROCK MOUNDING W/ SOFTFALL STEPS
- 8 1:20 SLOPE PATH TO TOP OF SLIDE
- 9 RIVER SURFACE PATTERNING
- 10 SHADE SAILS
- 11 ROCKER UNIT
- 12 SWINGSET
- 13 SAND SOFTFALL
- 14 SEATING WALL



FEATURE ENTRYWAY



TOWER PLAY UNIT



VIEW OF TUNNEL AND WALL CLIMBING UNIT



VIEW OF SWING SET

- DAM PATTERN/ GRAPHIC TO BE APPLIED TO FULL WIDTH OF TUNNEL



### JUNGLE PLAY & NATURE PLAY AREAS

#### LEGEND

- 1 AIRPLANE PANEL PLAY
- 2 ALL-ABILITIES CAROUSEL
- 3 SNAKE SCULPTURE
- 4 LEAF SHADER
- 5 DRY RIVER CREEKBED
- 6 BALANCE / CROSSING LOGS
- 7 TIMBER STEPPERS
- 8 LIMESTONE SEATING WALL
- 9 RUBBER SOFTFALL



VIEW OF JUNGLE PLAY AREA



VIEW OF CAROUSEL A