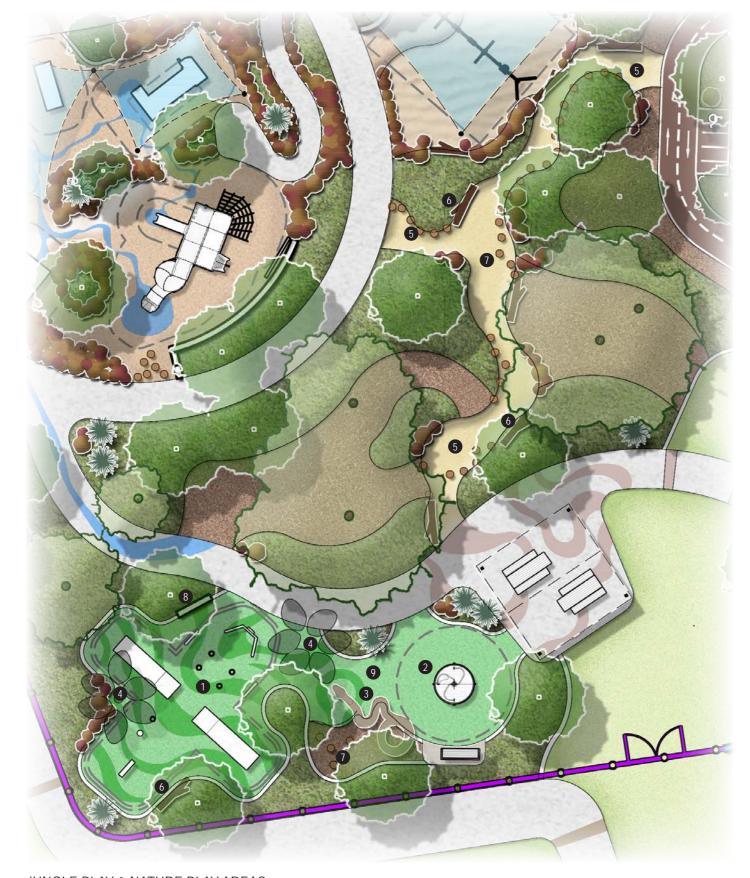

### JUNGLE PLAY & NATURE PLAY AREAS

#### LEGEND

- 1 AIRPLANE PANEL PLAY
- 2 ALL-ABILITIES CAROUSEL
- 3 SNAKE SCULPTURE
- 4 LEAF SHADER
- 5 DRY RIVER CREEKBED
- 6 BALANCE / CROSSING LOGS
- 7 TIMBER STEPPERS
- 8 LIMESTONE SEATING WALL
- 9 RUBBER SOFTFALL

VIEW OF JUNGLE PLAY AREA

VIEW OF CAROUSEL AT JUNGLE PLAY AREA

VIEW OF NATURE PLAY AT DRY CREEKBED

ALL-ABILITIES BIKE & SCOOTER PLAY AREA

PLAY SHOP - WILLPLAY

PLAY SHOP - WILLPLAY