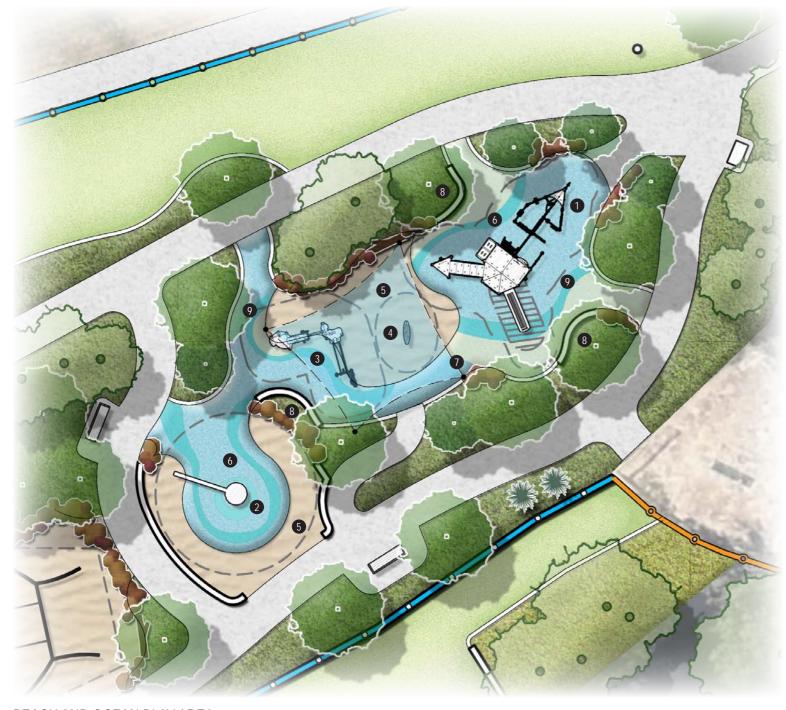

## DESERT AND WATER PLAY AREA LEGEND

- 1 FLYING FOX W/ ALL-ABILITIES SEATING
- 2 RUBBER SOFTFALL (DESERT PALETTE)
- 3 MOULDED STEPS TO RUBBER SOFTFALL
- 4 SAND SOFTFALL
- 5 WATER PLAY TABLE & CHANNELS
- 6 LIMESTONE BLOCK SEATING WALL
- 7 ROCK INTERFACE
- DRY CREEKBED NATURE PLAY

- 9 TIMBER STEPPERS
- 10 ALL-ABILITIES ACCESSIBLE PATHWAYS TO FLYING FOX
- 11 ROCK MOUNDING WITH PLANTING & TIMBER STEPPERS TO WATERPLAY INTERFACE TO SAND
- 12 CONTOURED CONCRETE SURFACE TO SIMULATE RIVER STREAMS