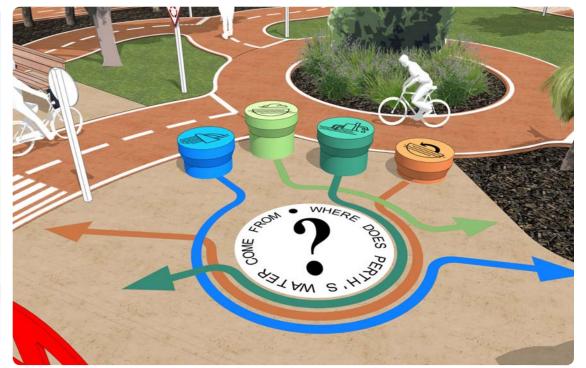

DESALINATION (LOCATED AT BEACH PLAY)

GROUNDWATER (LOCATED AT JUNGLE AREA)

DAMS (LOCATED AT MOUNTAIN PLAY)

GROUNDWATER REPLENISHMENT (LOCATED AT WATER PLAY)

**INTERACTIVE PLAY** - WATER SOURCES

INFORMATION POSTS LOCATED THROUGHOUT THE PLAYGROUND

COLOURED CONCRETE PIPES AND PAINTED LINEMARKING FOR WATER SOURCE INFORMATION