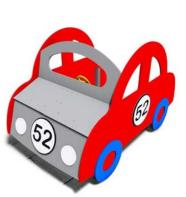

# TOWN & COUNTRY BIKE TRACK AREA LEGEND

- 1 ALL ABILITIES CAR UNIT
- 2 SHOPFRONT UNIT
- 3 SERVICE STATION UNIT
- 4 PAINTED CONCRETE PIPE STEPPERS
- 5 TRAFFIC SIGNS
- 6 CROSSINGS
- 7 MULCH ONLY AREAS
- 8 CONCRETE BIKE PATH WITH LINEMARKING