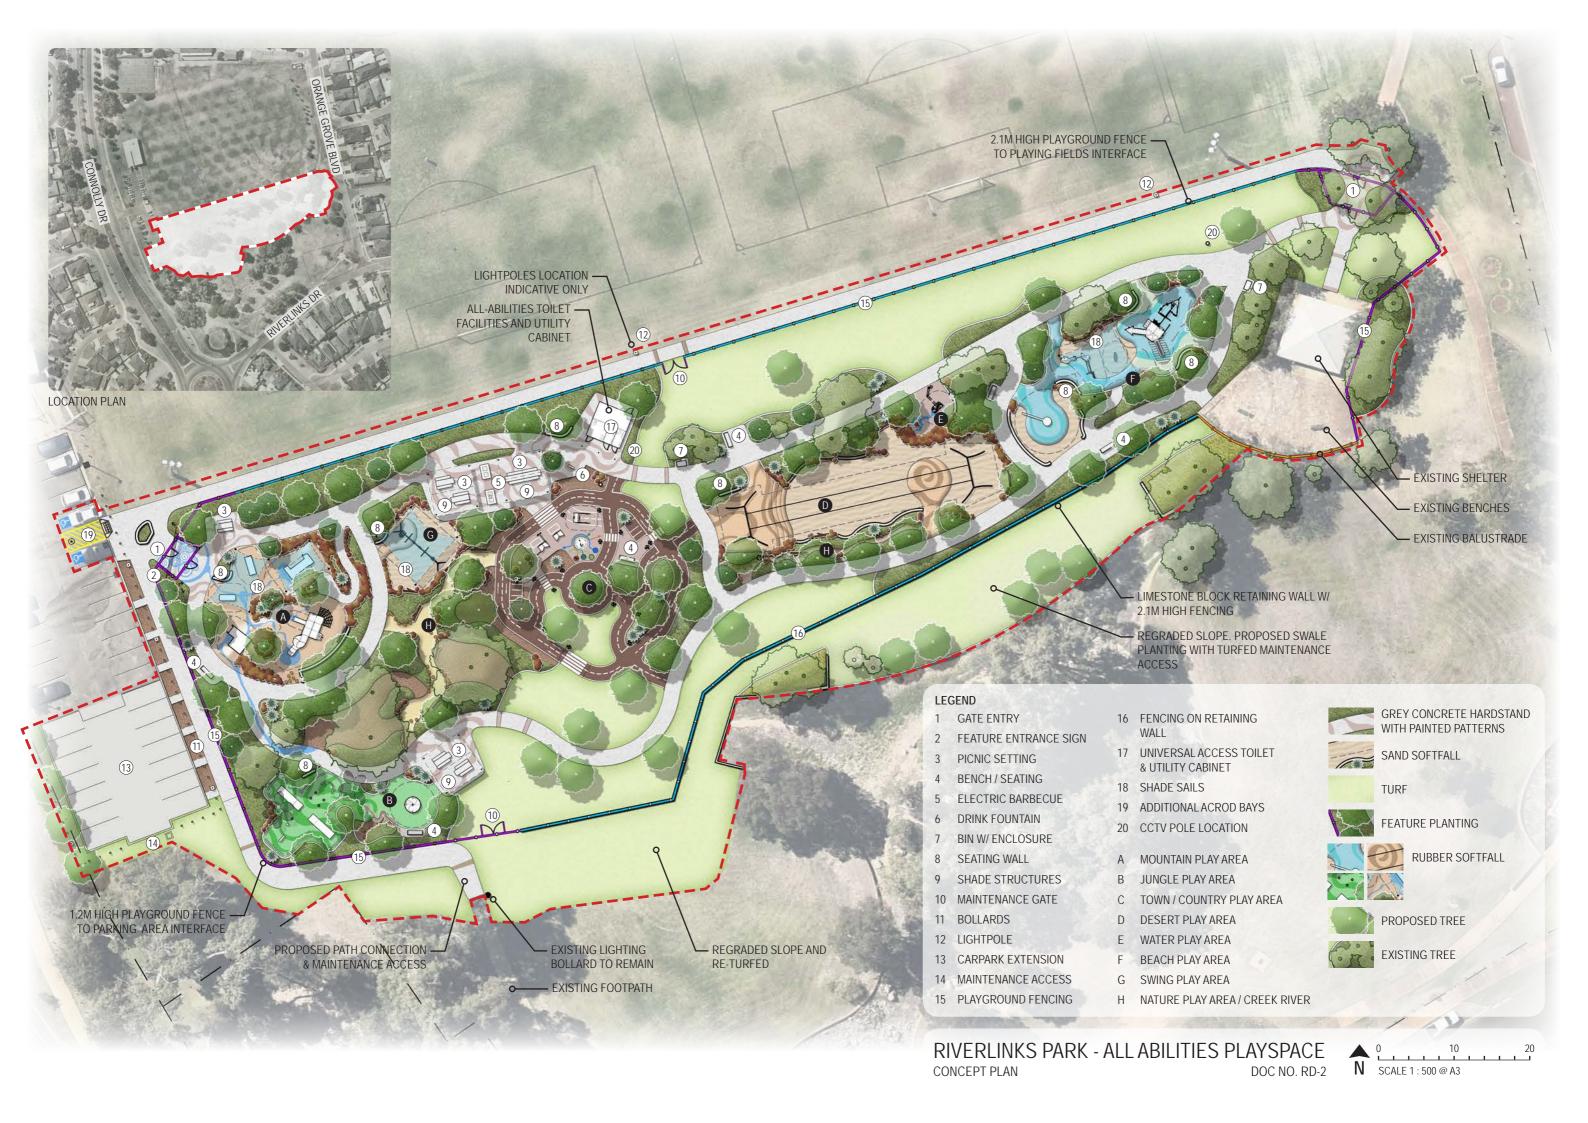

- 1 FEATURE ENTRY SIGN
- 2 TOWER PLAY UNIT
- 3 EMBANKMENT SLIDE
- 4 TUNNEL & WALL PLAY UNIT
- 5 SEE SAW ROCKER
- 6 RUBBER SOFTFALL MOUNDING
- 7 ROCK MOUNDING W/ SOFTFALL STEPS
- 8 1:20 SLOPE PATH TO TOP OF SLIDE
- 9 RIVER SURFACE PATTERNING
- 10 SHADE SAILS
- 11 ROCKER UNIT
- 12 SWINGSET
- 13 SAND SOFTFALL
- 14 SEATING WALL

FEATURE ENTRYWAY

TOWER PLAY UNIT

VIEW OF TUNNEL AND WALL CLIMBING UNIT

VIEW OF SWING SET

- DAM PATTERN/ GRAPHIC TO BE APPLIED TO FULL WIDTH OF TUNNEL