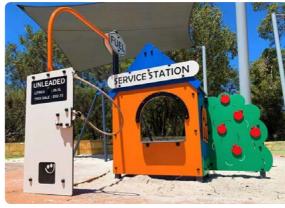

# TOWN & COUNTRY BIKE TRACK AREA LEGEND

- 1 ALL ABILITIES CAR UNIT
- 2 SHOPFRONT UNIT
- 3 SERVICE STATION UNIT
- 4 PAINTED CONCRETE PIPE STEPPERS
- 5 TRAFFIC SIGNS
- 6 CROSSINGS
- 7 MULCH ONLY AREAS
- 8 CONCRETE BIKE PATH WITH LINEMARKING