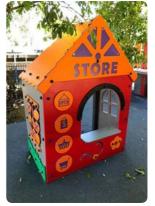

# TOWN & COUNTRY BIKE TRACK AREA LEGEND

- 1 ALL ABILITIES CAR UNIT
- 2 SHOPFRONT UNIT
- 3 SERVICE STATION UNIT
- 4 PAINTED CONCRETE PIPE STEPPERS
- 5 TRAFFIC SIGNS
- 6 CROSSINGS
- 7 MULCH ONLY AREAS
- 8 CONCRETE BIKE PATH WITH LINEMARKING