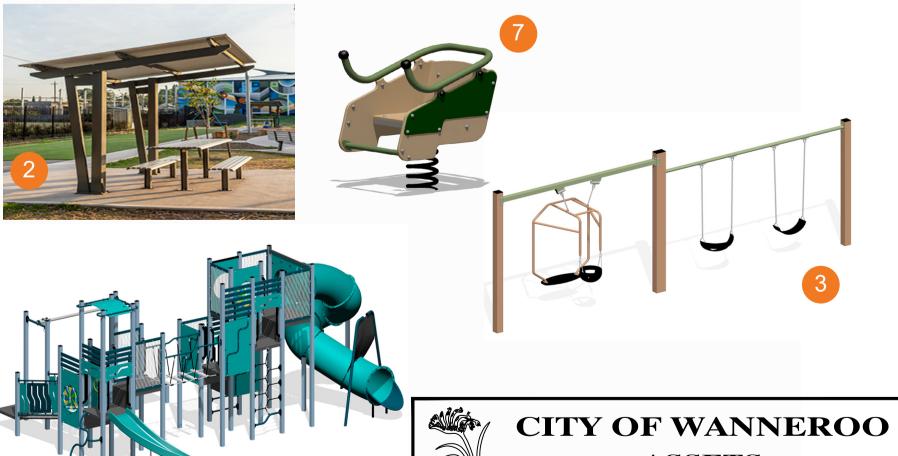

## Legend

- All ages Combination Unit
- Shelter & a picnic table setting
- Swing set (toddler, baby and child+parent)
- Footpath
- 5 Shade Sails over Play Equipment
- Rubber softfall under the Swing Seats and portions of Combination Unit
- Limestone Walls
- Park Bench