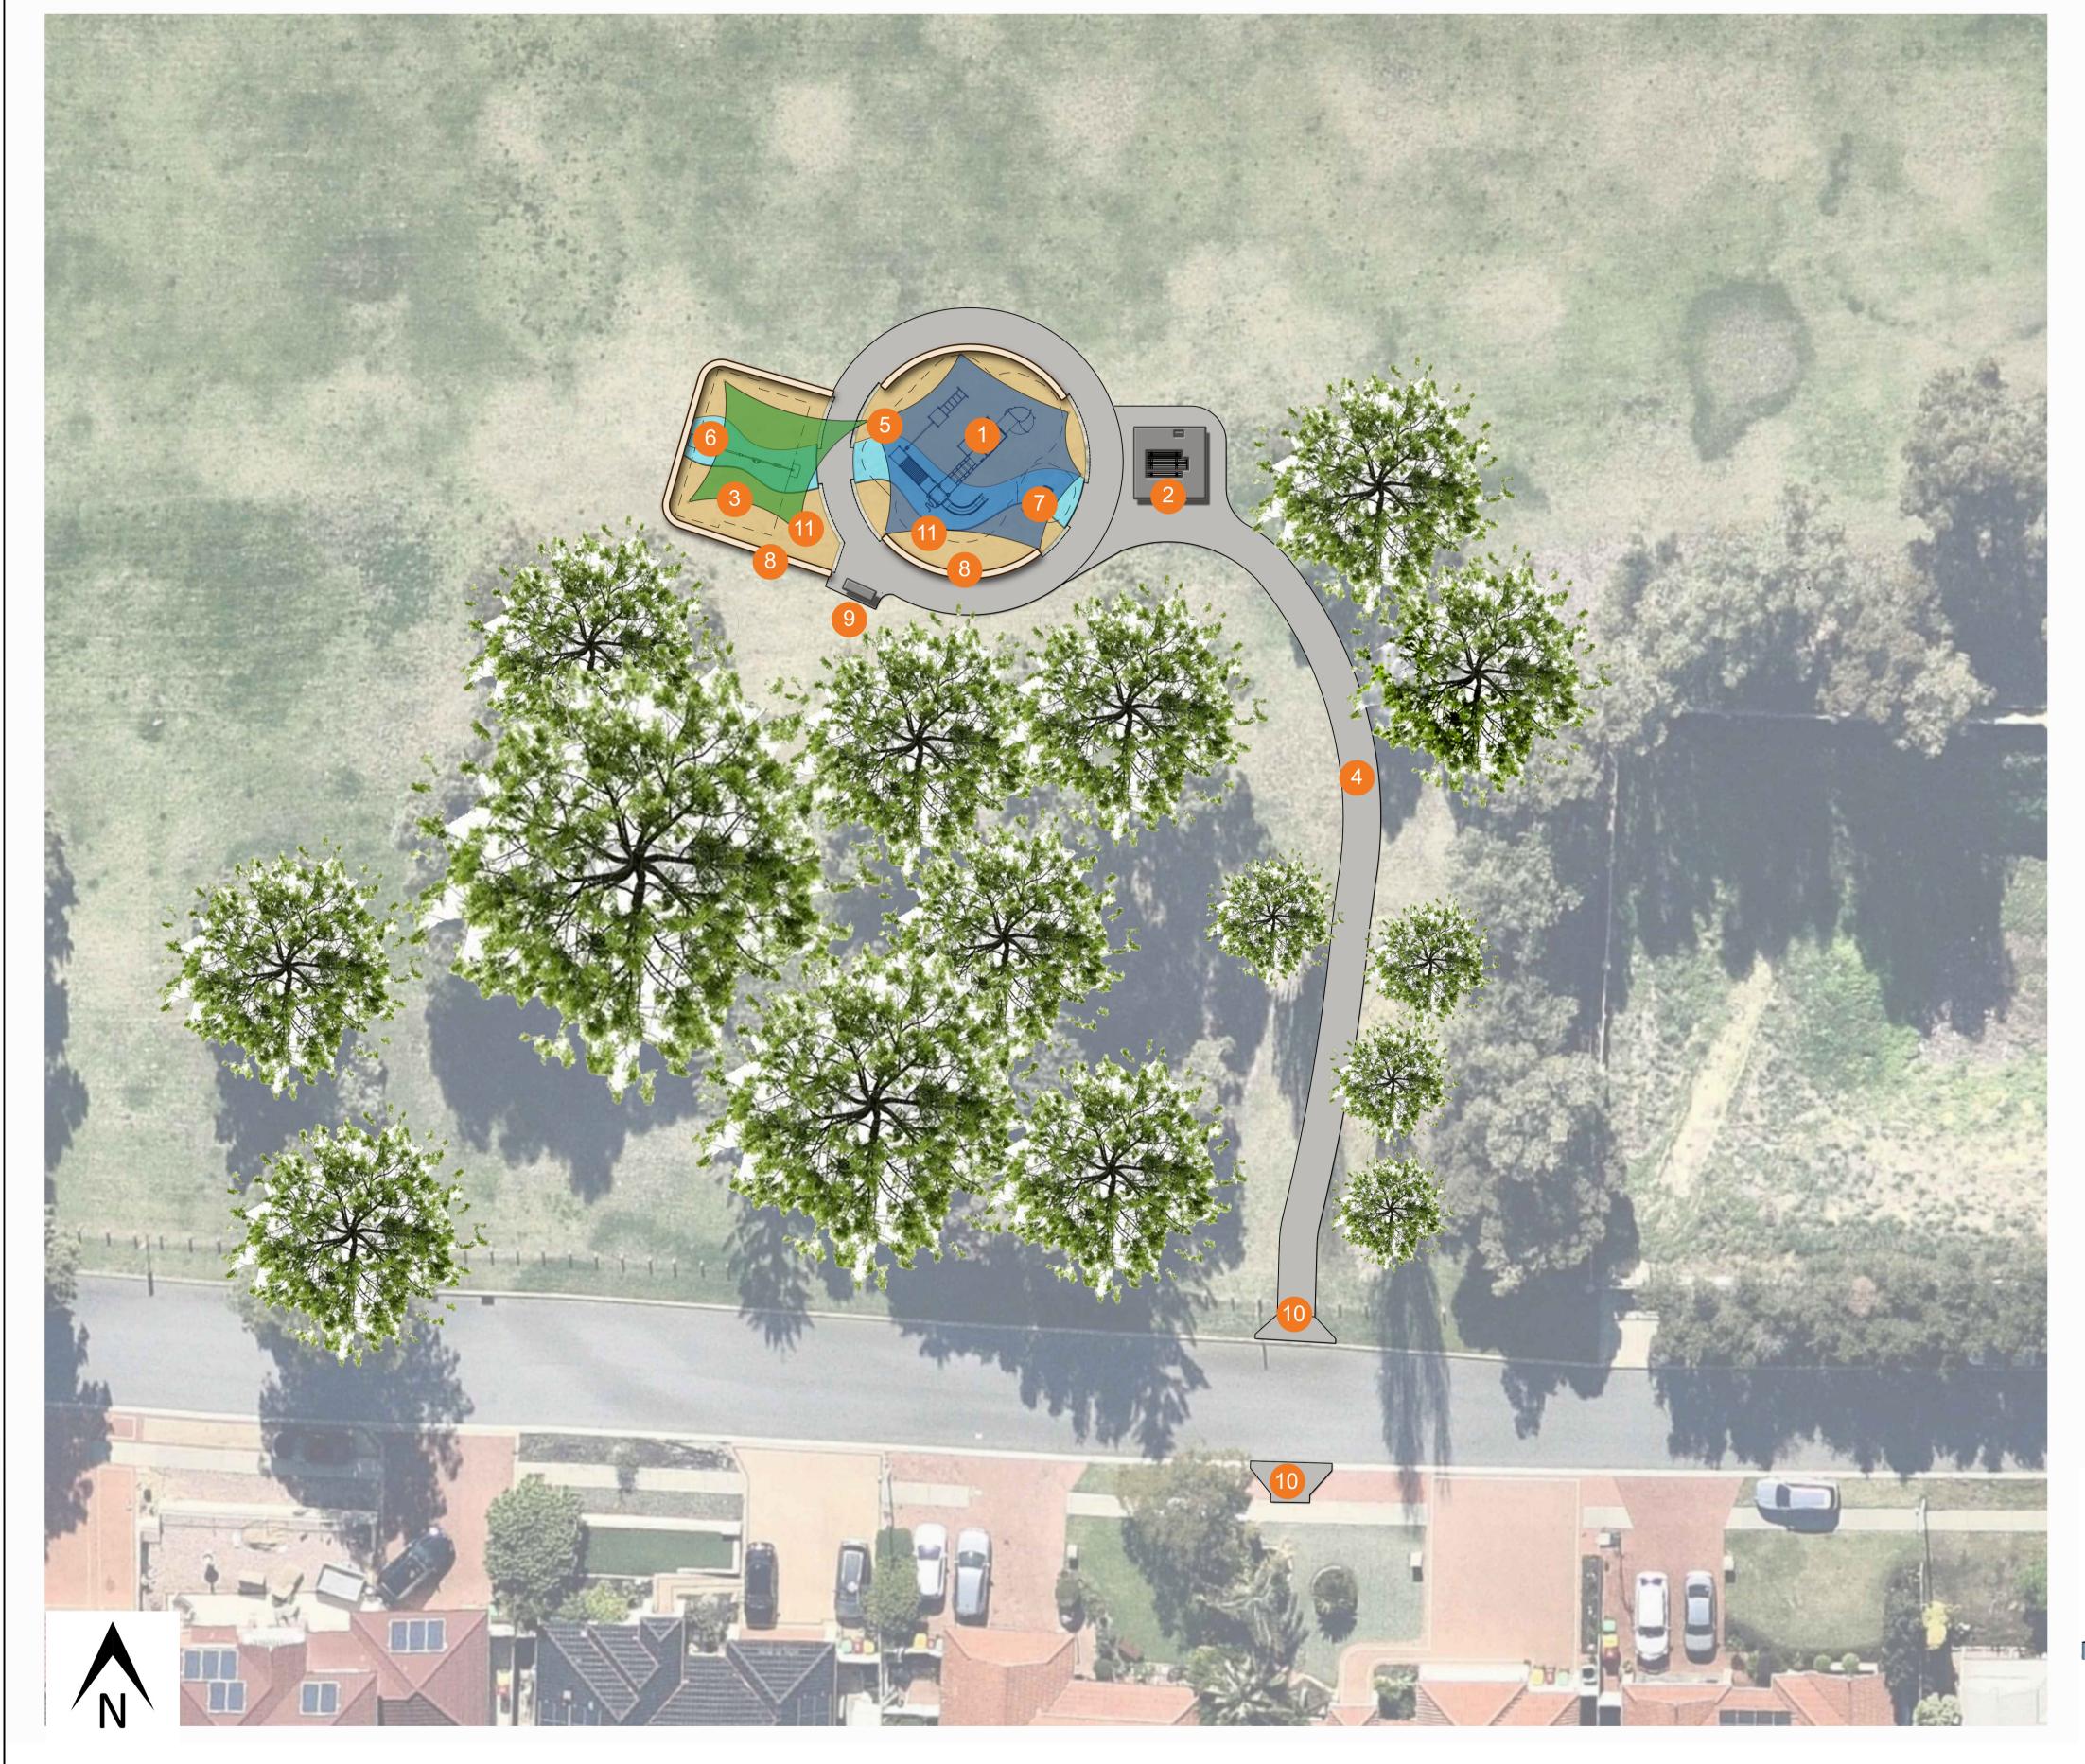

## Legend

- All ages Combination Unit
- Shelter & a picnic table setting
- Swing set (toddler, baby and child+parent)
- Footpath
- 5 Shade Sails over Play Equipment
- Rubber softfall under the Swing Seats and portions of Combination Unit
- Limestone Walls
- Park Bench

- Existing Playground To be Removed and Area Re- Turfed

ASSETS