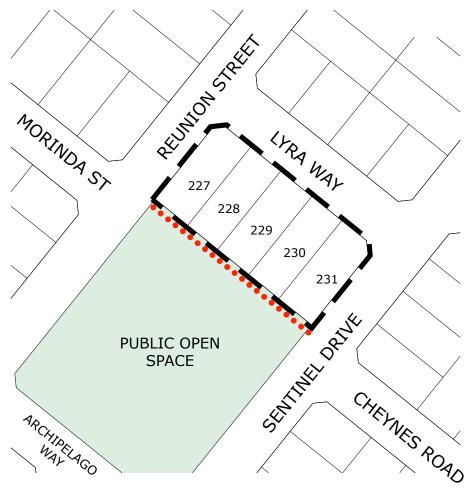

# 2. Lots Fronting Public Open Space (Lots 227, 228, 229, 230 & 231)

Dwellings shall have at least one major opening to a habitable room (not including a bedroom) facing and providing an unobstructed view of the public open space.

### 3. Fencing

- a. Any fencing fronting on to the public open space shall:
  - · Not exceed 1.5m in height; and
  - · Be of an open style and visually permeable above 1.2m in height.