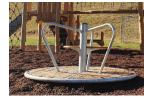

## **LEGEND**

- PICNIC SETTING & SHELTER
- 500MM HIGH LIMESTONE BLOCK SEATING WALL
- RELOCATION OF BIN, PAD & POST
- TODDLER PLAY ITEM
- **ROCKER PLAY ITEM**
- **ACTIVITY NET**

- CAROUSEL
- BENCH
- SEAT WITH ARM RESTS
- 10 LOG STEPPERS BALANCE LOGS
- PATH REALIGNMENT TIMBER BOLLARDS
- REMOVEABLE TIMBER **BOLLARD**

KOMPAN CAROUSEL

KOMPAN BEE SPRINGER