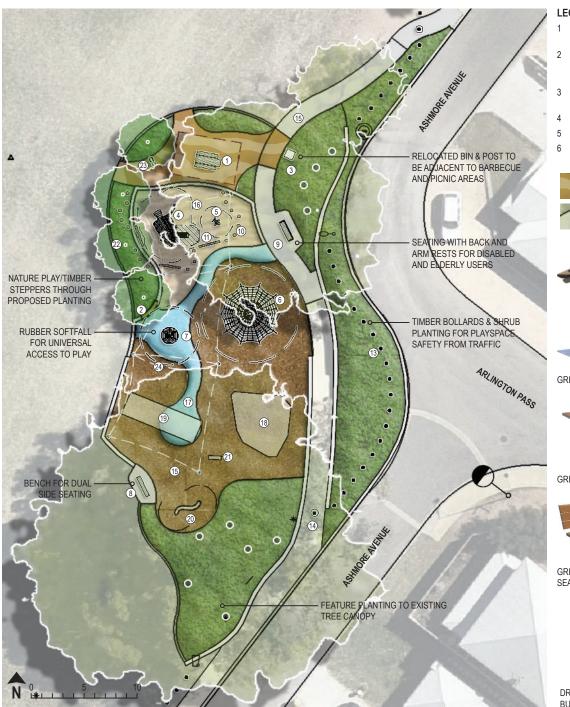

## **LEGEND**

- PICNIC SETTING & SHELTER
- 500MM HIGH LIMESTONE BLOCK SEATING WALL
- RELOCATION OF BIN, PAD & POST
- TODDLER PLAY ITEM
- **ROCKER PLAY ITEM**
- **ACTIVITY NET**

- CAROUSEL
- BENCH
- SEAT WITH ARM RESTS
- 10 LOG STEPPERS BALANCE LOGS
- PATH REALIGNMENT TIMBER BOLLARDS
- REMOVEABLE TIMBER **BOLLARD**

- 15 SOFTFALL MULCH REPLACEMENT TO
  - EXISTING SAND SOFTFALL
- 16 SAND SOFTFALL
- RUBBER SOFTFALL 17
- **EXISTING** 18 COMBINATION UNIT
- 19 EXISTING SWING
- 20 EXISTING STEPPERS

- 21 EXISTING SPRINGER 22 PROPOSED TREES
  - DRINK FOUNTAIN WITH
- 24 SHADE SAILS

11

13

CONCRETE PATH

LIMESTONE EDGING TO PLAYSPACE

SAND SOFTFALL

PROPOSED PLANTING

SOFTFALL MULCH

**GRILLEX AKORA SHELTER 6X4** 