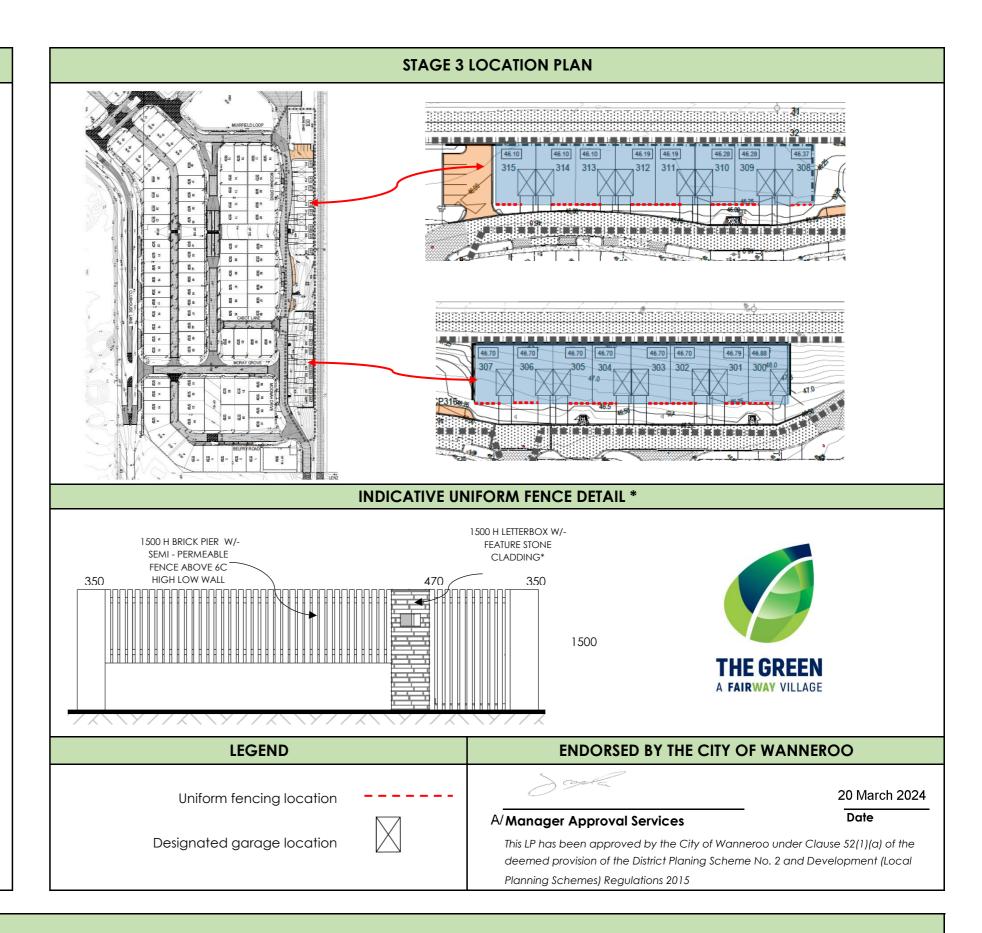

## Lots 300 - 315 9.5m Front Loaded Lots

| Garages Single car garages only                                           |                             |
|---------------------------------------------------------------------------|-----------------------------|
|                                                                           |                             |
| Dwelling                                                                  | 2.75m                       |
| Setback to alfresco and blade walls or similar                            | 0.75m                       |
| Garage                                                                    | 2m                          |
| Rear Setback                                                              | Minimum                     |
| Setback to wall with opening                                              | 1.2m                        |
| Setback to wall with no opening                                           | Nil                         |
| Minimum courtyard to rear boundary for light and ventilation              | 2m x 1.2m                   |
| Side Setback                                                              | Minimum                     |
| Setback to wall with opening                                              | 1.2m                        |
| Setback to wall with no opening                                           | Nil                         |
| Dwelling setback to common property - with or without major opening       | Nil                         |
| Boundary Walls                                                            |                             |
| Boundary walls permitted to both sides and rear and minimum front setback | d no limit on length behind |
| Maximum boundary wall height of 3.5m                                      |                             |
| Outdoor Living Area                                                       | Minimum                     |
| Outdoor living area must be located within front sets                     | oack area                   |
| No maximum covered area to courtyard                                      |                             |
| Minimum courtyard width dimension                                         | 5m                          |
| Minimum courtyard depth dimension                                         | 2.75m                       |
| Minimum courtyard area - All lots                                         | 13.75m                      |