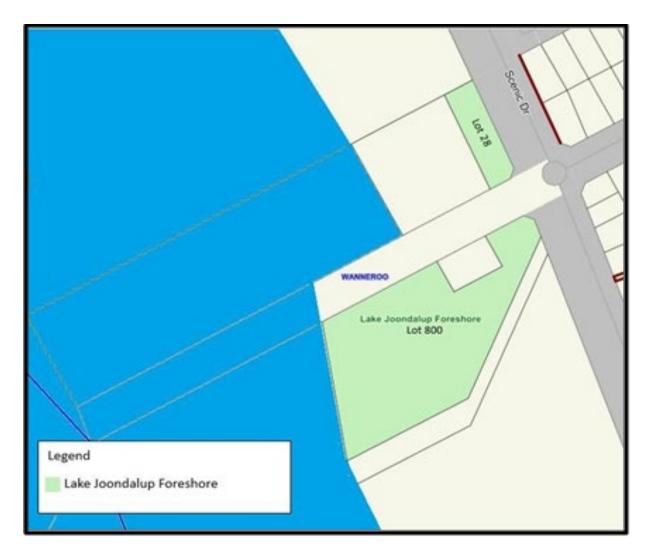

Map 4 – Chancellor Park & Marangaroo Golf Course - Marangaroo, dogs on lead area

Map 5– Lake Joondalup Foreshore - Wanneroo, dogs on lead area

Map 6– Pinjar Park - Neerabup, dogs on lead area

Map 7 – Landsdale Park - Darch, dogs on lead area