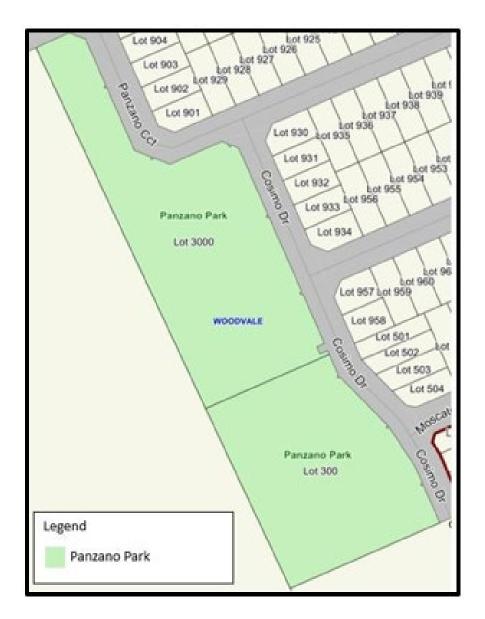

| Panzano Park - Woodvale                | As shown in Map 15 | Woodvale Drive, Panzano<br>Circuit, Cosimo Drive                                      |
|----------------------------------------|--------------------|---------------------------------------------------------------------------------------|
| Rosso Park & Solana Park -<br>Woodvale | As shown in Map 16 | Rosso Meander, Solaia<br>Loop                                                         |
| Lake Gnangara Park -<br>Gnangara       | As shown in Map 17 | Sydney Road, Gnangara<br>Road, Alexander Drive,<br>Vintage Lalle, Heritage<br>Terrace |
| Poinciana Park - Wanneroo              | As shown in Map 18 | Poinciana Place, Scenic<br>Drive                                                      |
| Kinsale Park - Mindarie                | As shown in Map 19 | Caldera Close, Kinsale<br>Drive, Duncannon Rise,<br>Seaham Way, Chalmers<br>Court     |

Map 12 – Scenic Park - Wanneroo, dogs on lead area

Map 13 – Rotary Park - Wanneroo, dogs on lead area

Map 14 – Studmaster Park - Wanneroo, dogs on lead area

Map 15– Panzano Park - Woodvale, dogs on lead area