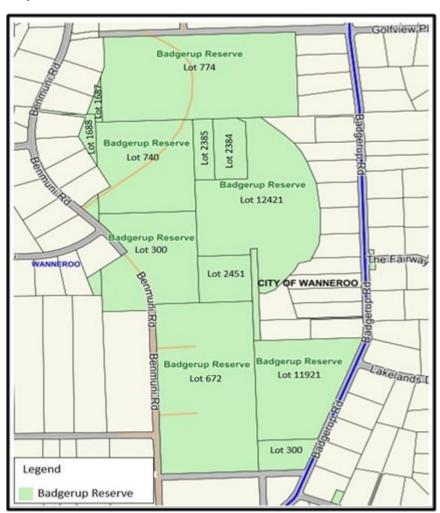

| Common Name                                                                                 | Reserve/Lot Number | Location as shown by green shaded area (bound by or accessed from)                                                              |
|---------------------------------------------------------------------------------------------|--------------------|---------------------------------------------------------------------------------------------------------------------------------|
| Badgerup Reserve -<br>Wanneroo                                                              | As shown in Map 1  | Badgerup Road and<br>Benmuni Road                                                                                               |
| Lake Adams - Mariginiup                                                                     | As shown in Map 2  | Neaves Road, Lee-Steere<br>Drive and Coogee Road                                                                                |
| Koondoola Regional<br>Bushland (including<br>Waddington Park & Rendell<br>Park) - Koondoola | As shown in Map 3  | Alexander Drive,<br>Waddington Crescent,<br>Beach Road, Koondoola<br>Avenue and Marangaroo<br>Drive                             |
| Chancellor Park &<br>Marangaroo Golf Course -<br>Marangaroo                                 | As shown in Map 4  | Le Grand Gardens, Caroline<br>Green, Decourcey Way,<br>Chancellor Rise, Aylesford<br>Drive, Addington Way and<br>Hepburn Avenue |
| Lake Joondalup Foreshore -<br>Wanneroo                                                      | As shown in Map 5  | Scenic Drive                                                                                                                    |
| Pinjar Park - Neerabup                                                                      | As shown in Map 6  | Old Yanchep Road,<br>Pederick Road, Trandos<br>Road                                                                             |
| Landsdale Park - Darch                                                                      | As shown in Map 7  | Hepburn Avenue,<br>Landsdale Road                                                                                               |
| Hepburn Park - Landsdale                                                                    | As shown in Map 8  | Hepburn Avenue,<br>Landsdale Road, Alexander<br>Drive, Candlestick Avenue                                                       |
| Donnelly Park - Wanneroo                                                                    | As shown in Map 9  | Donnelly Ramble                                                                                                                 |
| Banyandah Park - Wanneroo                                                                   | As shown in Map 10 | Banyandah Boulevard,<br>Scenic Drive, Donnelly<br>Ramble                                                                        |
| Lake Joondalup Park -<br>Wanneroo                                                           | As shown in Map 11 | Scenic Drive                                                                                                                    |
| Scenic Park - Wanneroo                                                                      | As shown in Map 12 | Scenic Drive                                                                                                                    |
| Rotary Park - Wanneroo                                                                      | As shown in Map 13 | Scenic Drive                                                                                                                    |
| Studmaster Park - Wanneroo                                                                  | As shown in Map 14 | Tyne Crescent, James<br>Spiers Drive                                                                                            |

### Maps

Map 1 – Badgerup Reserve - Wanneroo, dogs on lead area

Map 2– Lake Adams - Mariginiup, dogs on lead area

Map 3 – Koondoola Regional Bushland, including Waddington Park & Rendell Park – Koondoola, dogs on lead area