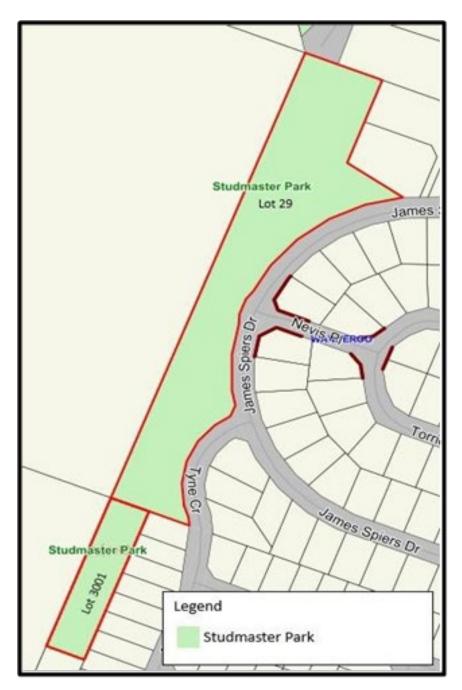

| Common Name                                                                                 | Reserve/Lot Number | Location as shown by green shaded area (bound by or accessed from)                                                              |
|---------------------------------------------------------------------------------------------|--------------------|---------------------------------------------------------------------------------------------------------------------------------|
| Badgerup Reserve -<br>Wanneroo                                                              | As shown in Map 1  | Badgerup Road and<br>Benmuni Road                                                                                               |
| Lake Adams - Mariginiup                                                                     | As shown in Map 2  | Neaves Road, Lee-Steere<br>Drive and Coogee Road                                                                                |
| Koondoola Regional<br>Bushland (including<br>Waddington Park & Rendell<br>Park) - Koondoola | As shown in Map 3  | Alexander Drive,<br>Waddington Crescent,<br>Beach Road, Koondoola<br>Avenue and Marangaroo<br>Drive                             |
| Chancellor Park &<br>Marangaroo Golf Course -<br>Marangaroo                                 | As shown in Map 4  | Le Grand Gardens, Caroline<br>Green, Decourcey Way,<br>Chancellor Rise, Aylesford<br>Drive, Addington Way and<br>Hepburn Avenue |
| Lake Joondalup Foreshore -<br>Wanneroo                                                      | As shown in Map 5  | Scenic Drive                                                                                                                    |
| Pinjar Park - Neerabup                                                                      | As shown in Map 6  | Old Yanchep Road,<br>Pederick Road, Trandos<br>Road                                                                             |
| Landsdale Park - Darch                                                                      | As shown in Map 7  | Hepburn Avenue,<br>Landsdale Road                                                                                               |
| Hepburn Park - Landsdale                                                                    | As shown in Map 8  | Hepburn Avenue,<br>Landsdale Road, Alexander<br>Drive, Candlestick Avenue                                                       |
| Donnelly Park - Wanneroo                                                                    | As shown in Map 9  | Donnelly Ramble                                                                                                                 |
| Banyandah Park - Wanneroo                                                                   | As shown in Map 10 | Banyandah Boulevard,<br>Scenic Drive, Donnelly<br>Ramble                                                                        |
| Lake Joondalup Park -<br>Wanneroo                                                           | As shown in Map 11 | Scenic Drive                                                                                                                    |
| Scenic Park - Wanneroo                                                                      | As shown in Map 12 | Scenic Drive                                                                                                                    |
| Rotary Park - Wanneroo                                                                      | As shown in Map 13 | Scenic Drive                                                                                                                    |
| Studmaster Park - Wanneroo                                                                  | As shown in Map 14 | Tyne Crescent, James<br>Spiers Drive                                                                                            |

Map 12 – Scenic Park - Wanneroo, dogs on lead area

Map 13 – Rotary Park - Wanneroo, dogs on lead area

Map 14 – Studmaster Park - Wanneroo, dogs on lead area

Map 15– Panzano Park - Woodvale, dogs on lead area