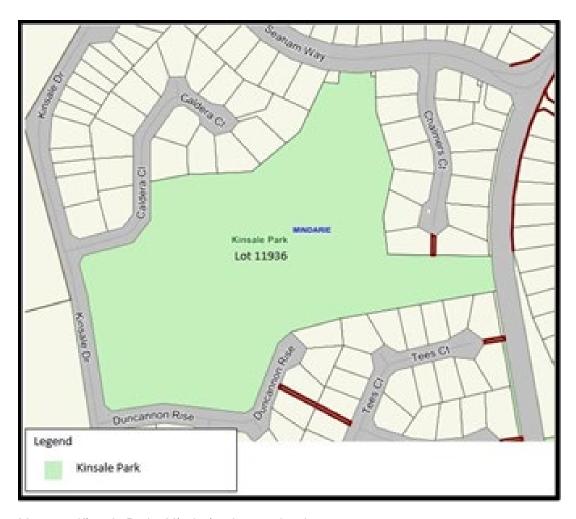

| Panzano Park - Woodvale                | As shown in Map 15 | Woodvale Drive, Panzano<br>Circuit, Cosimo Drive                                      |
|----------------------------------------|--------------------|---------------------------------------------------------------------------------------|
| Rosso Park & Solana Park -<br>Woodvale | As shown in Map 16 | Rosso Meander, Solaia<br>Loop                                                         |
| Lake Gnangara Park -<br>Gnangara       | As shown in Map 17 | Sydney Road, Gnangara<br>Road, Alexander Drive,<br>Vintage Lalle, Heritage<br>Terrace |
| Poinciana Park - Wanneroo              | As shown in Map 18 | Poinciana Place, Scenic<br>Drive                                                      |
| Kinsale Park - Mindarie                | As shown in Map 19 | Caldera Close, Kinsale<br>Drive, Duncannon Rise,<br>Seaham Way, Chalmers<br>Court     |

Map 16 – Rosso & Solana Park - Woodvale, dogs on lead area

Map 17 – Lake Gnangara Park, Gnangara, dogs on lead area

Map 18 – Poinciana Park - Wanneroo, dogs on lead area

Map 19 – Kinsale Park - Mindarie, dogs on lead area