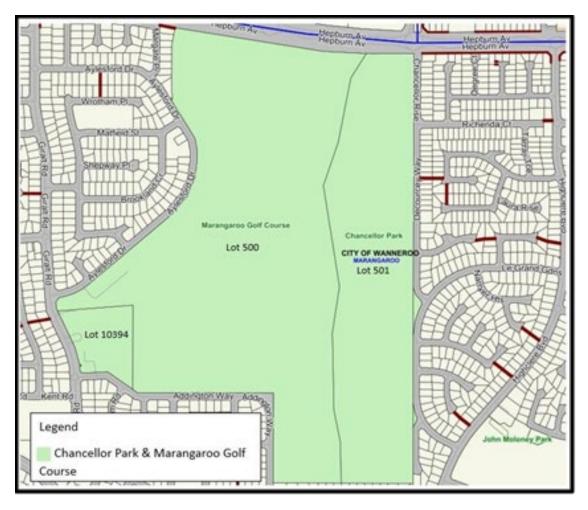

| Common Name                                                                                 | Reserve/Lot Number | Location as shown by green shaded area (bound by or accessed from)                                                              |
|---------------------------------------------------------------------------------------------|--------------------|---------------------------------------------------------------------------------------------------------------------------------|
| Badgerup Reserve -<br>Wanneroo                                                              | As shown in Map 1  | Badgerup Road and<br>Benmuni Road                                                                                               |
| Lake Adams - Mariginiup                                                                     | As shown in Map 2  | Neaves Road, Lee-Steere<br>Drive and Coogee Road                                                                                |
| Koondoola Regional<br>Bushland (including<br>Waddington Park & Rendell<br>Park) - Koondoola | As shown in Map 3  | Alexander Drive,<br>Waddington Crescent,<br>Beach Road, Koondoola<br>Avenue and Marangaroo<br>Drive                             |
| Chancellor Park &<br>Marangaroo Golf Course -<br>Marangaroo                                 | As shown in Map 4  | Le Grand Gardens, Caroline<br>Green, Decourcey Way,<br>Chancellor Rise, Aylesford<br>Drive, Addington Way and<br>Hepburn Avenue |
| Lake Joondalup Foreshore -<br>Wanneroo                                                      | As shown in Map 5  | Scenic Drive                                                                                                                    |
| Pinjar Park - Neerabup                                                                      | As shown in Map 6  | Old Yanchep Road,<br>Pederick Road, Trandos<br>Road                                                                             |
| Landsdale Park - Darch                                                                      | As shown in Map 7  | Hepburn Avenue,<br>Landsdale Road                                                                                               |
| Hepburn Park - Landsdale                                                                    | As shown in Map 8  | Hepburn Avenue,<br>Landsdale Road, Alexander<br>Drive, Candlestick Avenue                                                       |
| Donnelly Park - Wanneroo                                                                    | As shown in Map 9  | Donnelly Ramble                                                                                                                 |
| Banyandah Park - Wanneroo                                                                   | As shown in Map 10 | Banyandah Boulevard,<br>Scenic Drive, Donnelly<br>Ramble                                                                        |
| Lake Joondalup Park -<br>Wanneroo                                                           | As shown in Map 11 | Scenic Drive                                                                                                                    |
| Scenic Park - Wanneroo                                                                      | As shown in Map 12 | Scenic Drive                                                                                                                    |
| Rotary Park - Wanneroo                                                                      | As shown in Map 13 | Scenic Drive                                                                                                                    |
| Studmaster Park - Wanneroo                                                                  | As shown in Map 14 | Tyne Crescent, James<br>Spiers Drive                                                                                            |

Map 4 – Chancellor Park & Marangaroo Golf Course - Marangaroo, dogs on lead area

Map 5– Lake Joondalup Foreshore - Wanneroo, dogs on lead area

Map 6– Pinjar Park - Neerabup, dogs on lead area

Map 7 – Landsdale Park - Darch, dogs on lead area