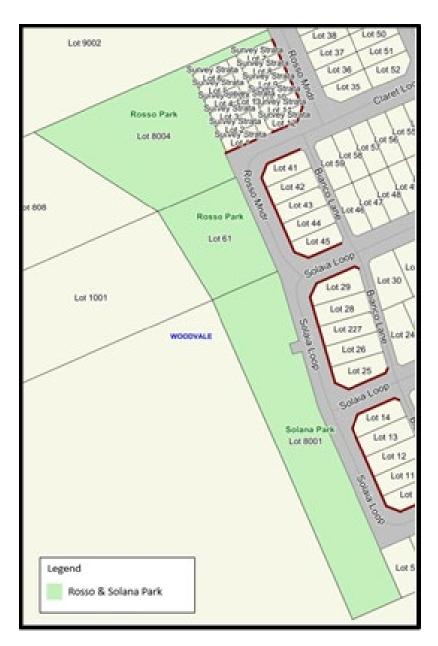

| Panzano Park - Woodvale                | As shown in Map 15 | Woodvale Drive, Panzano<br>Circuit, Cosimo Drive                                      |
|----------------------------------------|--------------------|---------------------------------------------------------------------------------------|
| Rosso Park & Solana Park -<br>Woodvale | As shown in Map 16 | Rosso Meander, Solaia<br>Loop                                                         |
| Lake Gnangara Park -<br>Gnangara       | As shown in Map 17 | Sydney Road, Gnangara<br>Road, Alexander Drive,<br>Vintage Lalle, Heritage<br>Terrace |
| Poinciana Park - Wanneroo              | As shown in Map 18 | Poinciana Place, Scenic<br>Drive                                                      |
| Kinsale Park - Mindarie                | As shown in Map 19 | Caldera Close, Kinsale<br>Drive, Duncannon Rise,<br>Seaham Way, Chalmers<br>Court     |

Map 16 – Rosso & Solana Park - Woodvale, dogs on lead area

Map 17 – Lake Gnangara Park, Gnangara, dogs on lead area

Map 18 – Poinciana Park - Wanneroo, dogs on lead area

Map 19 – Kinsale Park - Mindarie, dogs on lead area