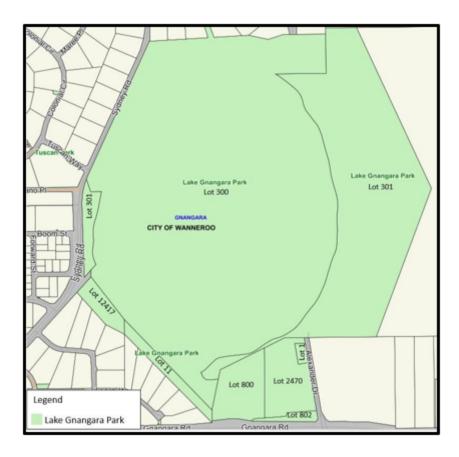

| Panzano Park - Woodvale                | As shown in Map 15 | Woodvale Drive, Panzano<br>Circuit, Cosimo Drive                                      |
|----------------------------------------|--------------------|---------------------------------------------------------------------------------------|
| Rosso Park & Solana Park -<br>Woodvale | As shown in Map 16 | Rosso Meander, Solaia<br>Loop                                                         |
| Lake Gnangara Park -<br>Gnangara       | As shown in Map 17 | Sydney Road, Gnangara<br>Road, Alexander Drive,<br>Vintage Lalle, Heritage<br>Terrace |
| Poinciana Park - Wanneroo              | As shown in Map 18 | Poinciana Place, Scenic<br>Drive                                                      |
| Kinsale Park - Mindarie                | As shown in Map 19 | Caldera Close, Kinsale<br>Drive, Duncannon Rise,<br>Seaham Way, Chalmers<br>Court     |

Map 16 – Rosso & Solana Park - Woodvale, dogs on lead area

Map 17 – Lake Gnangara Park, Gnangara, dogs on lead area

Map 18 – Poinciana Park - Wanneroo, dogs on lead area

Map 19 – Kinsale Park - Mindarie, dogs on lead area