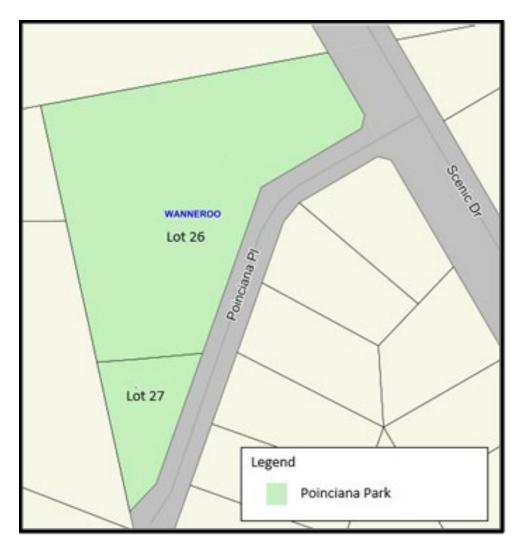

| Panzano Park - Woodvale                | As shown in Map 15 | Woodvale Drive, Panzano<br>Circuit, Cosimo Drive                                      |
|----------------------------------------|--------------------|---------------------------------------------------------------------------------------|
| Rosso Park & Solana Park -<br>Woodvale | As shown in Map 16 | Rosso Meander, Solaia<br>Loop                                                         |
| Lake Gnangara Park -<br>Gnangara       | As shown in Map 17 | Sydney Road, Gnangara<br>Road, Alexander Drive,<br>Vintage Lalle, Heritage<br>Terrace |
| Poinciana Park - Wanneroo              | As shown in Map 18 | Poinciana Place, Scenic<br>Drive                                                      |
| Kinsale Park - Mindarie                | As shown in Map 19 | Caldera Close, Kinsale<br>Drive, Duncannon Rise,<br>Seaham Way, Chalmers<br>Court     |

Map 16 – Rosso & Solana Park - Woodvale, dogs on lead area

Map 17 – Lake Gnangara Park, Gnangara, dogs on lead area

Map 18 – Poinciana Park - Wanneroo, dogs on lead area

Map 19 – Kinsale Park - Mindarie, dogs on lead area