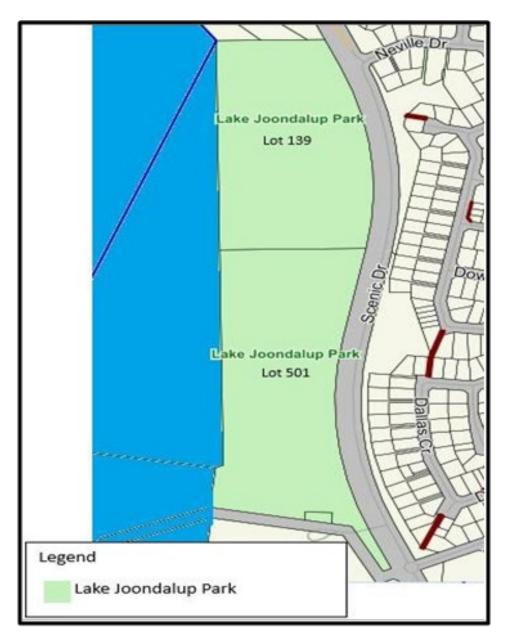

| Common Name                                                                                 | Reserve/Lot Number | Location as shown by green shaded area (bound by or accessed from)                                                              |
|---------------------------------------------------------------------------------------------|--------------------|---------------------------------------------------------------------------------------------------------------------------------|
| Badgerup Reserve -<br>Wanneroo                                                              | As shown in Map 1  | Badgerup Road and<br>Benmuni Road                                                                                               |
| Lake Adams - Mariginiup                                                                     | As shown in Map 2  | Neaves Road, Lee-Steere<br>Drive and Coogee Road                                                                                |
| Koondoola Regional<br>Bushland (including<br>Waddington Park & Rendell<br>Park) - Koondoola | As shown in Map 3  | Alexander Drive,<br>Waddington Crescent,<br>Beach Road, Koondoola<br>Avenue and Marangaroo<br>Drive                             |
| Chancellor Park &<br>Marangaroo Golf Course -<br>Marangaroo                                 | As shown in Map 4  | Le Grand Gardens, Caroline<br>Green, Decourcey Way,<br>Chancellor Rise, Aylesford<br>Drive, Addington Way and<br>Hepburn Avenue |
| Lake Joondalup Foreshore -<br>Wanneroo                                                      | As shown in Map 5  | Scenic Drive                                                                                                                    |
| Pinjar Park - Neerabup                                                                      | As shown in Map 6  | Old Yanchep Road,<br>Pederick Road, Trandos<br>Road                                                                             |
| Landsdale Park - Darch                                                                      | As shown in Map 7  | Hepburn Avenue,<br>Landsdale Road                                                                                               |
| Hepburn Park - Landsdale                                                                    | As shown in Map 8  | Hepburn Avenue,<br>Landsdale Road, Alexander<br>Drive, Candlestick Avenue                                                       |
| Donnelly Park - Wanneroo                                                                    | As shown in Map 9  | Donnelly Ramble                                                                                                                 |
| Banyandah Park - Wanneroo                                                                   | As shown in Map 10 | Banyandah Boulevard,<br>Scenic Drive, Donnelly<br>Ramble                                                                        |
| Lake Joondalup Park -<br>Wanneroo                                                           | As shown in Map 11 | Scenic Drive                                                                                                                    |
| Scenic Park - Wanneroo                                                                      | As shown in Map 12 | Scenic Drive                                                                                                                    |
| Rotary Park - Wanneroo                                                                      | As shown in Map 13 | Scenic Drive                                                                                                                    |
| Studmaster Park - Wanneroo                                                                  | As shown in Map 14 | Tyne Crescent, James<br>Spiers Drive                                                                                            |

Map 8– Hepburn Park - Landsdale, dogs on lead area

Map 9 – Donnelly Park - Wanneroo, dogs on lead area

Map 10 – Banyandah Park - Wanneroo, dogs on lead area

Map 11 – Lake Joondalup Park - Wanneroo, dogs on lead area