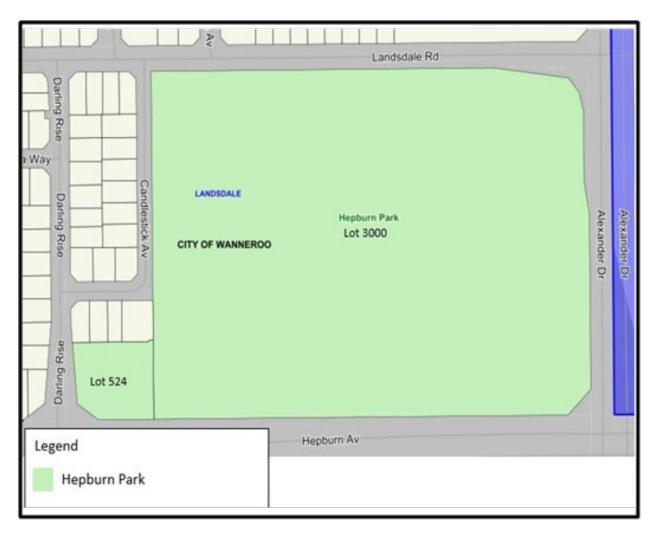

Map 8– Hepburn Park - Landsdale, dogs on lead area

Map 9 – Donnelly Park - Wanneroo, dogs on lead area

Map 10 – Banyandah Park - Wanneroo, dogs on lead area

Map 11 – Lake Joondalup Park - Wanneroo, dogs on lead area