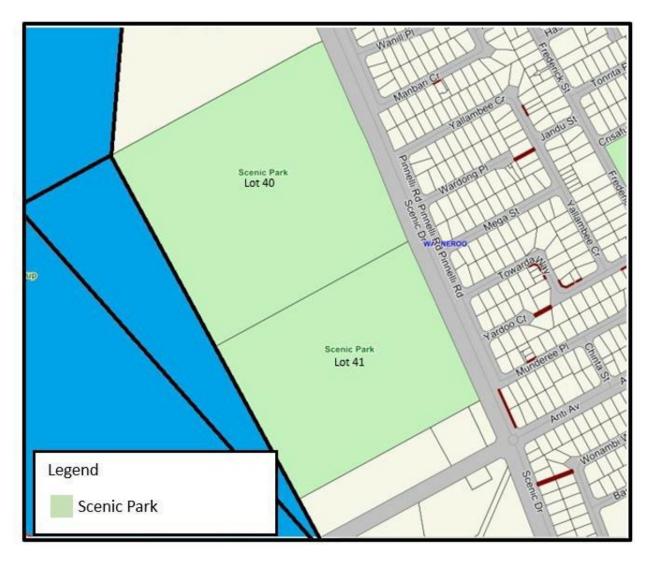

| Common Name                                                                                 | Reserve/Lot Number | Location as shown by green shaded area (bound by or accessed from)                                                              |
|---------------------------------------------------------------------------------------------|--------------------|---------------------------------------------------------------------------------------------------------------------------------|
| Badgerup Reserve -<br>Wanneroo                                                              | As shown in Map 1  | Badgerup Road and<br>Benmuni Road                                                                                               |
| Lake Adams - Mariginiup                                                                     | As shown in Map 2  | Neaves Road, Lee-Steere<br>Drive and Coogee Road                                                                                |
| Koondoola Regional<br>Bushland (including<br>Waddington Park & Rendell<br>Park) - Koondoola | As shown in Map 3  | Alexander Drive,<br>Waddington Crescent,<br>Beach Road, Koondoola<br>Avenue and Marangaroo<br>Drive                             |
| Chancellor Park &<br>Marangaroo Golf Course -<br>Marangaroo                                 | As shown in Map 4  | Le Grand Gardens, Caroline<br>Green, Decourcey Way,<br>Chancellor Rise, Aylesford<br>Drive, Addington Way and<br>Hepburn Avenue |
| Lake Joondalup Foreshore -<br>Wanneroo                                                      | As shown in Map 5  | Scenic Drive                                                                                                                    |
| Pinjar Park - Neerabup                                                                      | As shown in Map 6  | Old Yanchep Road,<br>Pederick Road, Trandos<br>Road                                                                             |
| Landsdale Park - Darch                                                                      | As shown in Map 7  | Hepburn Avenue,<br>Landsdale Road                                                                                               |
| Hepburn Park - Landsdale                                                                    | As shown in Map 8  | Hepburn Avenue,<br>Landsdale Road, Alexander<br>Drive, Candlestick Avenue                                                       |
| Donnelly Park - Wanneroo                                                                    | As shown in Map 9  | Donnelly Ramble                                                                                                                 |
| Banyandah Park - Wanneroo                                                                   | As shown in Map 10 | Banyandah Boulevard,<br>Scenic Drive, Donnelly<br>Ramble                                                                        |
| Lake Joondalup Park -<br>Wanneroo                                                           | As shown in Map 11 | Scenic Drive                                                                                                                    |
| Scenic Park - Wanneroo                                                                      | As shown in Map 12 | Scenic Drive                                                                                                                    |
| Rotary Park - Wanneroo                                                                      | As shown in Map 13 | Scenic Drive                                                                                                                    |
| Studmaster Park - Wanneroo                                                                  | As shown in Map 14 | Tyne Crescent, James<br>Spiers Drive                                                                                            |

Map 12 – Scenic Park - Wanneroo, dogs on lead area

Map 13 – Rotary Park - Wanneroo, dogs on lead area

Map 14 – Studmaster Park - Wanneroo, dogs on lead area

Map 15– Panzano Park - Woodvale, dogs on lead area