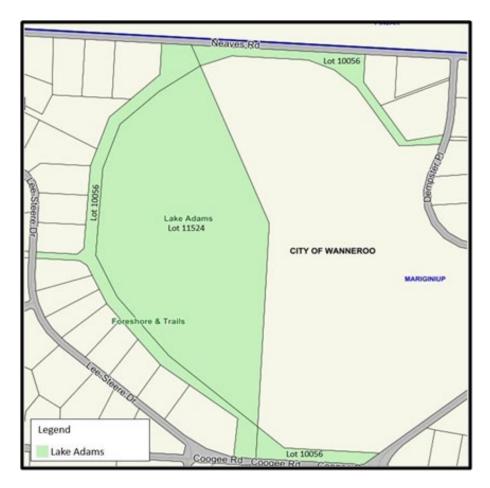

| Common Name                                                                                 | Reserve/Lot Number | Location as shown by green shaded area (bound by or accessed from)                                                              |
|---------------------------------------------------------------------------------------------|--------------------|---------------------------------------------------------------------------------------------------------------------------------|
| Badgerup Reserve -<br>Wanneroo                                                              | As shown in Map 1  | Badgerup Road and<br>Benmuni Road                                                                                               |
| Lake Adams - Mariginiup                                                                     | As shown in Map 2  | Neaves Road, Lee-Steere<br>Drive and Coogee Road                                                                                |
| Koondoola Regional<br>Bushland (including<br>Waddington Park & Rendell<br>Park) - Koondoola | As shown in Map 3  | Alexander Drive,<br>Waddington Crescent,<br>Beach Road, Koondoola<br>Avenue and Marangaroo<br>Drive                             |
| Chancellor Park &<br>Marangaroo Golf Course -<br>Marangaroo                                 | As shown in Map 4  | Le Grand Gardens, Caroline<br>Green, Decourcey Way,<br>Chancellor Rise, Aylesford<br>Drive, Addington Way and<br>Hepburn Avenue |
| Lake Joondalup Foreshore -<br>Wanneroo                                                      | As shown in Map 5  | Scenic Drive                                                                                                                    |
| Pinjar Park - Neerabup                                                                      | As shown in Map 6  | Old Yanchep Road,<br>Pederick Road, Trandos<br>Road                                                                             |
| Landsdale Park - Darch                                                                      | As shown in Map 7  | Hepburn Avenue,<br>Landsdale Road                                                                                               |
| Hepburn Park - Landsdale                                                                    | As shown in Map 8  | Hepburn Avenue,<br>Landsdale Road, Alexander<br>Drive, Candlestick Avenue                                                       |
| Donnelly Park - Wanneroo                                                                    | As shown in Map 9  | Donnelly Ramble                                                                                                                 |
| Banyandah Park - Wanneroo                                                                   | As shown in Map 10 | Banyandah Boulevard,<br>Scenic Drive, Donnelly<br>Ramble                                                                        |
| Lake Joondalup Park -<br>Wanneroo                                                           | As shown in Map 11 | Scenic Drive                                                                                                                    |
| Scenic Park - Wanneroo                                                                      | As shown in Map 12 | Scenic Drive                                                                                                                    |
| Rotary Park - Wanneroo                                                                      | As shown in Map 13 | Scenic Drive                                                                                                                    |
| Studmaster Park - Wanneroo                                                                  | As shown in Map 14 | Tyne Crescent, James<br>Spiers Drive                                                                                            |

### Maps

Map 1 – Badgerup Reserve - Wanneroo, dogs on lead area

Map 2– Lake Adams - Mariginiup, dogs on lead area

Map 3 – Koondoola Regional Bushland, including Waddington Park & Rendell Park – Koondoola, dogs on lead area