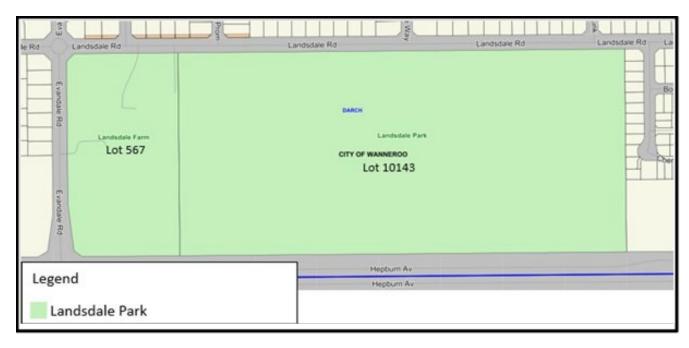

Map 4 – Chancellor Park & Marangaroo Golf Course - Marangaroo, dogs on lead area

Map 5– Lake Joondalup Foreshore - Wanneroo, dogs on lead area

Map 6– Pinjar Park - Neerabup, dogs on lead area

Map 7 – Landsdale Park - Darch, dogs on lead area