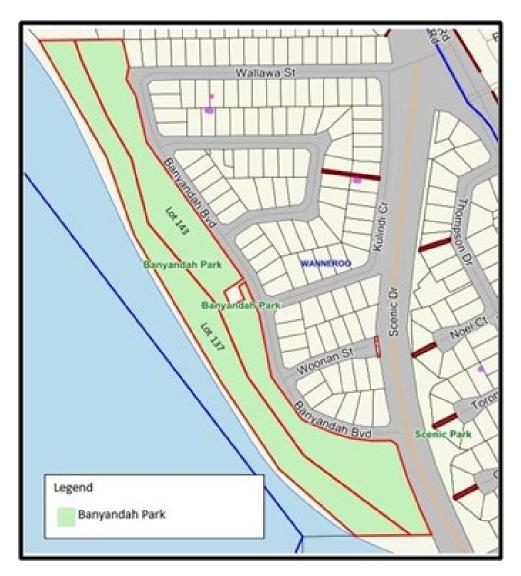

| Common Name                                                                                 | Reserve/Lot Number | Location as shown by green shaded area (bound by or accessed from)                                                              |
|---------------------------------------------------------------------------------------------|--------------------|---------------------------------------------------------------------------------------------------------------------------------|
| Badgerup Reserve -<br>Wanneroo                                                              | As shown in Map 1  | Badgerup Road and<br>Benmuni Road                                                                                               |
| Lake Adams - Mariginiup                                                                     | As shown in Map 2  | Neaves Road, Lee-Steere<br>Drive and Coogee Road                                                                                |
| Koondoola Regional<br>Bushland (including<br>Waddington Park & Rendell<br>Park) - Koondoola | As shown in Map 3  | Alexander Drive,<br>Waddington Crescent,<br>Beach Road, Koondoola<br>Avenue and Marangaroo<br>Drive                             |
| Chancellor Park &<br>Marangaroo Golf Course -<br>Marangaroo                                 | As shown in Map 4  | Le Grand Gardens, Caroline<br>Green, Decourcey Way,<br>Chancellor Rise, Aylesford<br>Drive, Addington Way and<br>Hepburn Avenue |
| Lake Joondalup Foreshore -<br>Wanneroo                                                      | As shown in Map 5  | Scenic Drive                                                                                                                    |
| Pinjar Park - Neerabup                                                                      | As shown in Map 6  | Old Yanchep Road,<br>Pederick Road, Trandos<br>Road                                                                             |
| Landsdale Park - Darch                                                                      | As shown in Map 7  | Hepburn Avenue,<br>Landsdale Road                                                                                               |
| Hepburn Park - Landsdale                                                                    | As shown in Map 8  | Hepburn Avenue,<br>Landsdale Road, Alexander<br>Drive, Candlestick Avenue                                                       |
| Donnelly Park - Wanneroo                                                                    | As shown in Map 9  | Donnelly Ramble                                                                                                                 |
| Banyandah Park - Wanneroo                                                                   | As shown in Map 10 | Banyandah Boulevard,<br>Scenic Drive, Donnelly<br>Ramble                                                                        |
| Lake Joondalup Park -<br>Wanneroo                                                           | As shown in Map 11 | Scenic Drive                                                                                                                    |
| Scenic Park - Wanneroo                                                                      | As shown in Map 12 | Scenic Drive                                                                                                                    |
| Rotary Park - Wanneroo                                                                      | As shown in Map 13 | Scenic Drive                                                                                                                    |
| Studmaster Park - Wanneroo                                                                  | As shown in Map 14 | Tyne Crescent, James<br>Spiers Drive                                                                                            |

Map 8– Hepburn Park - Landsdale, dogs on lead area

Map 9 – Donnelly Park - Wanneroo, dogs on lead area

Map 10 – Banyandah Park - Wanneroo, dogs on lead area

Map 11 – Lake Joondalup Park - Wanneroo, dogs on lead area