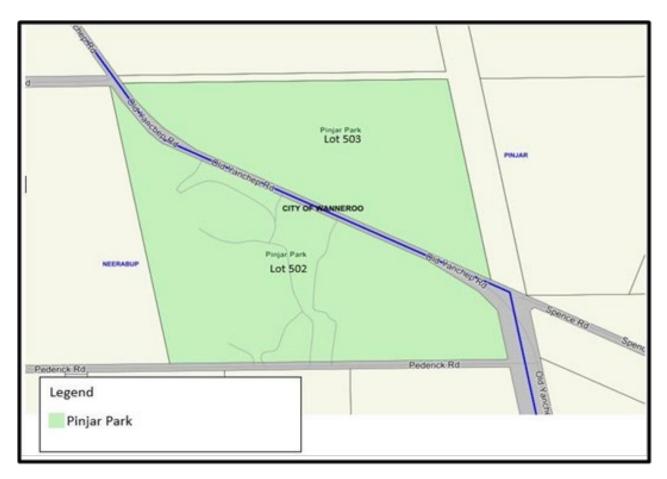

Map 4 – Chancellor Park & Marangaroo Golf Course - Marangaroo, dogs on lead area

Map 5– Lake Joondalup Foreshore - Wanneroo, dogs on lead area

Map 6– Pinjar Park - Neerabup, dogs on lead area

Map 7 – Landsdale Park - Darch, dogs on lead area