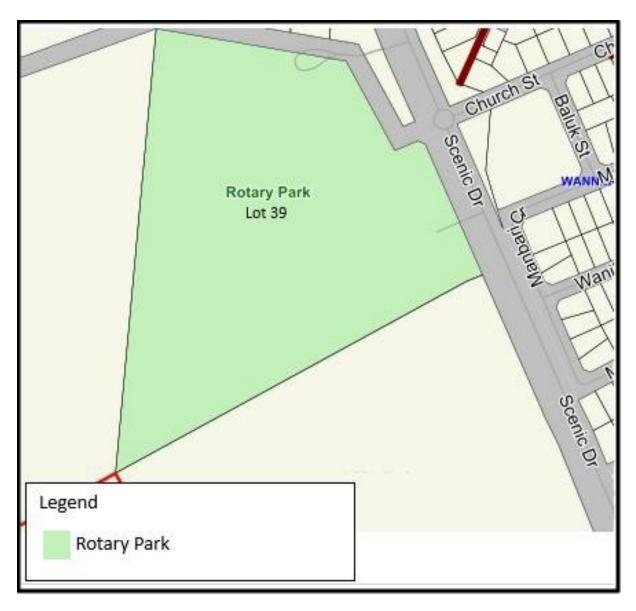

| Common Name                                                                                 | Reserve/Lot Number | Location as shown by green shaded area (bound by or accessed from)                                                              |
|---------------------------------------------------------------------------------------------|--------------------|---------------------------------------------------------------------------------------------------------------------------------|
| Badgerup Reserve -<br>Wanneroo                                                              | As shown in Map 1  | Badgerup Road and<br>Benmuni Road                                                                                               |
| Lake Adams - Mariginiup                                                                     | As shown in Map 2  | Neaves Road, Lee-Steere<br>Drive and Coogee Road                                                                                |
| Koondoola Regional<br>Bushland (including<br>Waddington Park & Rendell<br>Park) - Koondoola | As shown in Map 3  | Alexander Drive,<br>Waddington Crescent,<br>Beach Road, Koondoola<br>Avenue and Marangaroo<br>Drive                             |
| Chancellor Park &<br>Marangaroo Golf Course -<br>Marangaroo                                 | As shown in Map 4  | Le Grand Gardens, Caroline<br>Green, Decourcey Way,<br>Chancellor Rise, Aylesford<br>Drive, Addington Way and<br>Hepburn Avenue |
| Lake Joondalup Foreshore -<br>Wanneroo                                                      | As shown in Map 5  | Scenic Drive                                                                                                                    |
| Pinjar Park - Neerabup                                                                      | As shown in Map 6  | Old Yanchep Road,<br>Pederick Road, Trandos<br>Road                                                                             |
| Landsdale Park - Darch                                                                      | As shown in Map 7  | Hepburn Avenue,<br>Landsdale Road                                                                                               |
| Hepburn Park - Landsdale                                                                    | As shown in Map 8  | Hepburn Avenue,<br>Landsdale Road, Alexander<br>Drive, Candlestick Avenue                                                       |
| Donnelly Park - Wanneroo                                                                    | As shown in Map 9  | Donnelly Ramble                                                                                                                 |
| Banyandah Park - Wanneroo                                                                   | As shown in Map 10 | Banyandah Boulevard,<br>Scenic Drive, Donnelly<br>Ramble                                                                        |
| Lake Joondalup Park -<br>Wanneroo                                                           | As shown in Map 11 | Scenic Drive                                                                                                                    |
| Scenic Park - Wanneroo                                                                      | As shown in Map 12 | Scenic Drive                                                                                                                    |
| Rotary Park - Wanneroo                                                                      | As shown in Map 13 | Scenic Drive                                                                                                                    |
| Studmaster Park - Wanneroo                                                                  | As shown in Map 14 | Tyne Crescent, James<br>Spiers Drive                                                                                            |

Map 12 – Scenic Park - Wanneroo, dogs on lead area

Map 13 – Rotary Park - Wanneroo, dogs on lead area

Map 14 – Studmaster Park - Wanneroo, dogs on lead area

Map 15– Panzano Park - Woodvale, dogs on lead area