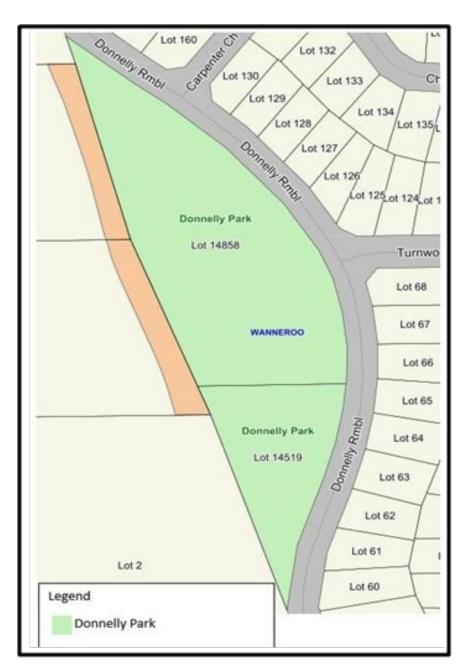

| Common Name                                                                                 | Reserve/Lot Number | Location as shown by green shaded area (bound by or accessed from)                                                              |
|---------------------------------------------------------------------------------------------|--------------------|---------------------------------------------------------------------------------------------------------------------------------|
| Badgerup Reserve -<br>Wanneroo                                                              | As shown in Map 1  | Badgerup Road and<br>Benmuni Road                                                                                               |
| Lake Adams - Mariginiup                                                                     | As shown in Map 2  | Neaves Road, Lee-Steere<br>Drive and Coogee Road                                                                                |
| Koondoola Regional<br>Bushland (including<br>Waddington Park & Rendell<br>Park) - Koondoola | As shown in Map 3  | Alexander Drive,<br>Waddington Crescent,<br>Beach Road, Koondoola<br>Avenue and Marangaroo<br>Drive                             |
| Chancellor Park &<br>Marangaroo Golf Course -<br>Marangaroo                                 | As shown in Map 4  | Le Grand Gardens, Caroline<br>Green, Decourcey Way,<br>Chancellor Rise, Aylesford<br>Drive, Addington Way and<br>Hepburn Avenue |
| Lake Joondalup Foreshore -<br>Wanneroo                                                      | As shown in Map 5  | Scenic Drive                                                                                                                    |
| Pinjar Park - Neerabup                                                                      | As shown in Map 6  | Old Yanchep Road,<br>Pederick Road, Trandos<br>Road                                                                             |
| Landsdale Park - Darch                                                                      | As shown in Map 7  | Hepburn Avenue,<br>Landsdale Road                                                                                               |
| Hepburn Park - Landsdale                                                                    | As shown in Map 8  | Hepburn Avenue,<br>Landsdale Road, Alexander<br>Drive, Candlestick Avenue                                                       |
| Donnelly Park - Wanneroo                                                                    | As shown in Map 9  | Donnelly Ramble                                                                                                                 |
| Banyandah Park - Wanneroo                                                                   | As shown in Map 10 | Banyandah Boulevard,<br>Scenic Drive, Donnelly<br>Ramble                                                                        |
| Lake Joondalup Park -<br>Wanneroo                                                           | As shown in Map 11 | Scenic Drive                                                                                                                    |
| Scenic Park - Wanneroo                                                                      | As shown in Map 12 | Scenic Drive                                                                                                                    |
| Rotary Park - Wanneroo                                                                      | As shown in Map 13 | Scenic Drive                                                                                                                    |
| Studmaster Park - Wanneroo                                                                  | As shown in Map 14 | Tyne Crescent, James<br>Spiers Drive                                                                                            |

Map 8– Hepburn Park - Landsdale, dogs on lead area

Map 9 – Donnelly Park - Wanneroo, dogs on lead area

Map 10 – Banyandah Park - Wanneroo, dogs on lead area

Map 11 – Lake Joondalup Park - Wanneroo, dogs on lead area