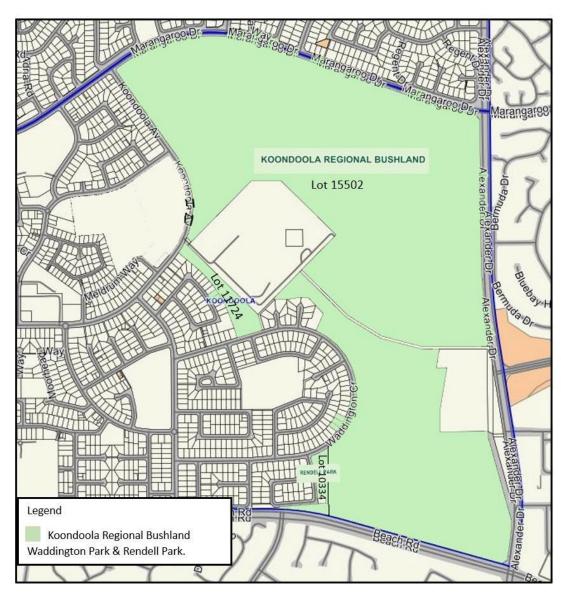

| Common Name                                                                                 | Reserve/Lot Number | Location as shown by green shaded area (bound by or accessed from)                                                              |
|---------------------------------------------------------------------------------------------|--------------------|---------------------------------------------------------------------------------------------------------------------------------|
| Badgerup Reserve -<br>Wanneroo                                                              | As shown in Map 1  | Badgerup Road and<br>Benmuni Road                                                                                               |
| Lake Adams - Mariginiup                                                                     | As shown in Map 2  | Neaves Road, Lee-Steere<br>Drive and Coogee Road                                                                                |
| Koondoola Regional<br>Bushland (including<br>Waddington Park & Rendell<br>Park) - Koondoola | As shown in Map 3  | Alexander Drive,<br>Waddington Crescent,<br>Beach Road, Koondoola<br>Avenue and Marangaroo<br>Drive                             |
| Chancellor Park &<br>Marangaroo Golf Course -<br>Marangaroo                                 | As shown in Map 4  | Le Grand Gardens, Caroline<br>Green, Decourcey Way,<br>Chancellor Rise, Aylesford<br>Drive, Addington Way and<br>Hepburn Avenue |
| Lake Joondalup Foreshore -<br>Wanneroo                                                      | As shown in Map 5  | Scenic Drive                                                                                                                    |
| Pinjar Park - Neerabup                                                                      | As shown in Map 6  | Old Yanchep Road,<br>Pederick Road, Trandos<br>Road                                                                             |
| Landsdale Park - Darch                                                                      | As shown in Map 7  | Hepburn Avenue,<br>Landsdale Road                                                                                               |
| Hepburn Park - Landsdale                                                                    | As shown in Map 8  | Hepburn Avenue,<br>Landsdale Road, Alexander<br>Drive, Candlestick Avenue                                                       |
| Donnelly Park - Wanneroo                                                                    | As shown in Map 9  | Donnelly Ramble                                                                                                                 |
| Banyandah Park - Wanneroo                                                                   | As shown in Map 10 | Banyandah Boulevard,<br>Scenic Drive, Donnelly<br>Ramble                                                                        |
| Lake Joondalup Park -<br>Wanneroo                                                           | As shown in Map 11 | Scenic Drive                                                                                                                    |
| Scenic Park - Wanneroo                                                                      | As shown in Map 12 | Scenic Drive                                                                                                                    |
| Rotary Park - Wanneroo                                                                      | As shown in Map 13 | Scenic Drive                                                                                                                    |
| Studmaster Park - Wanneroo                                                                  | As shown in Map 14 | Tyne Crescent, James<br>Spiers Drive                                                                                            |

### Maps

Map 1 – Badgerup Reserve - Wanneroo, dogs on lead area

Map 2– Lake Adams - Mariginiup, dogs on lead area

Map 3 – Koondoola Regional Bushland, including Waddington Park & Rendell Park – Koondoola, dogs on lead area