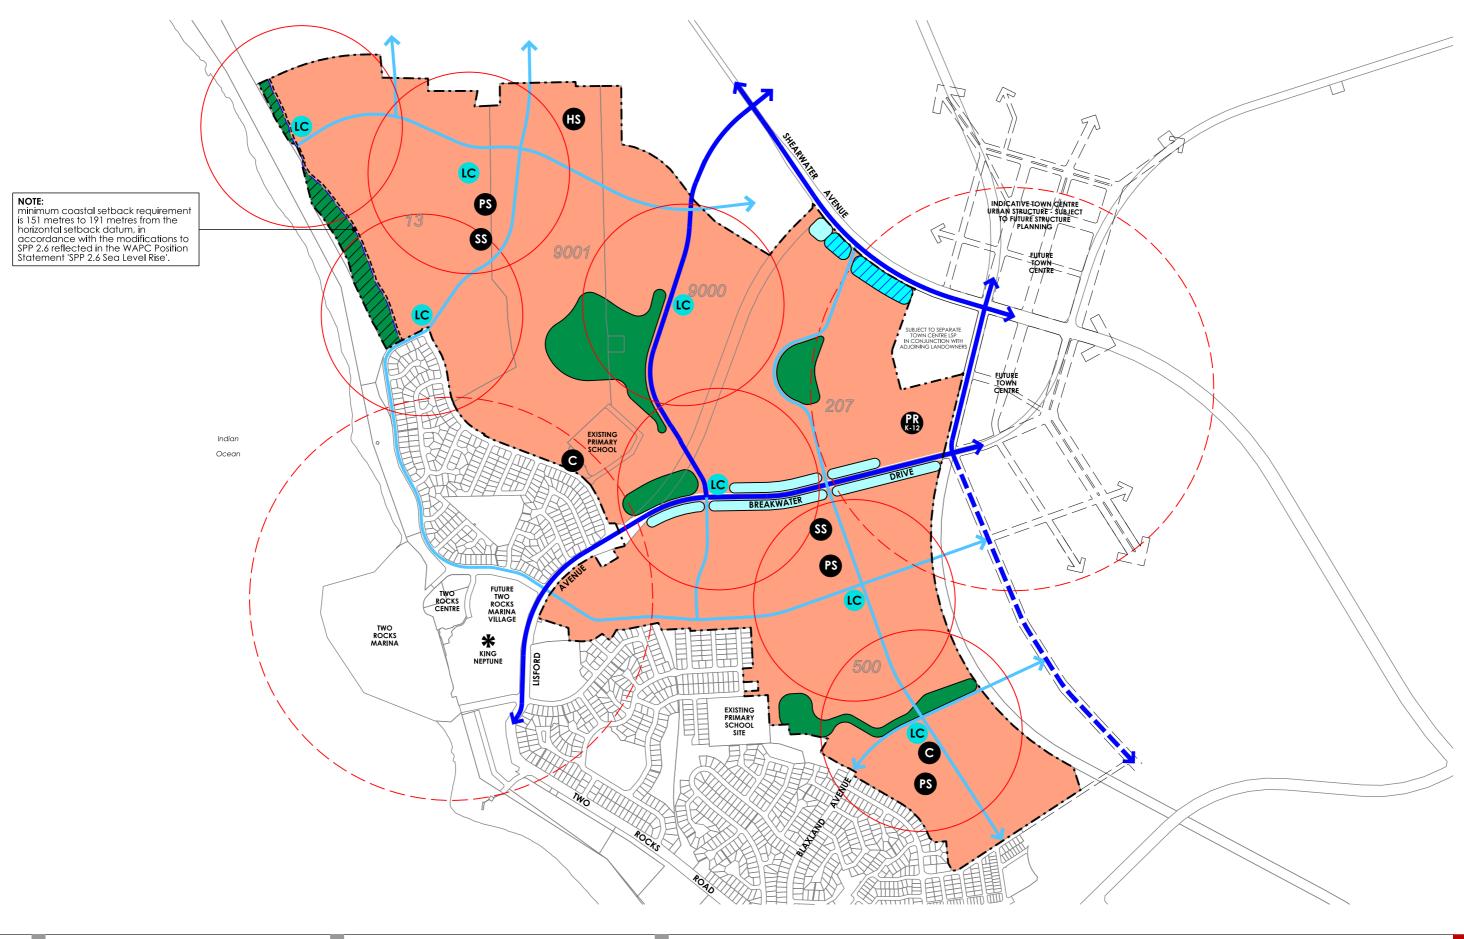

## **PROPOSED TWO ROCKS LOCAL STRUCTURE PLAN - PLAN 1**

RESIDENTIAL

COMMERCIAL

LOCAL CENTRE

The size and number of local centres shall be determined by, and consistent with, the Yanchep-Two Rocks District Shucture Flan and will be subject to more detailed planning at subdivision

HS HIGH SCHOOL PS PRIMARY SCHOOL

PRIVATE SCHOOL K-12

COMMUNITY PURPOSE
The Community Development Plan will re SS SENIOR SIZED OVAL
Senior sized oval in conjunction with

KEY OPEN SPACE COASTAL SETBACK

LOCAL DISTRIBUTOR INDICATIVE LOCAL CENTRE 400m WALKABLE CATCHMENT INDICATIVE TOWN CENTRE 800m WALKABLE CATCHMENT